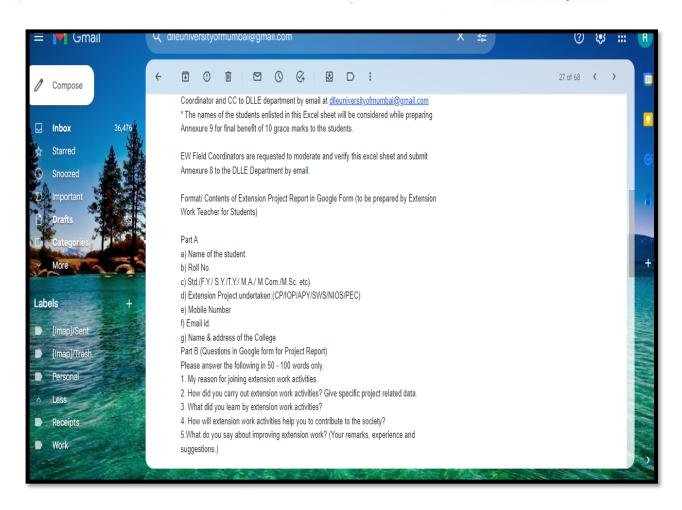

d.
- g) Name & address of the College

Part B (Questions in Google form for Project Report)

Please answer the following in 50 - 100 words only.

- 1. My reason for joining extension work activities.
- 2. How did you carry out extension work activities? Give specific project related data.
- 3. What did you learn by extension work activities?
- 4. How will extension work activities help you to contribute to the society?
- 5. What do you say about improving extension work? (Your remarks, experience and suggestions.)

Students should submit answers to these questions in Google form only. (Prepared by teacher)

Thanking you Yours faithfully

Director, DLLE



(Affiliated to the University of Mumbai)
Accredited by NAAC 'B+'





(Affiliated to the University of Mumbai)
Accredited by NAAC 'B+'





(Affiliated to the University of Mumbai)
Accredited by NAAC 'B+'





(Affiliated to the University of Mumbai)
Accredited by NAAC 'B+'

#### UNIVERSITY OF MUMBAI DEPARTMENT OF LIFELONG LEARNING AND EXTENSION Vidyapeeth Vidyarthi Bhavan, 'B' Road, Churchgate, Mumbai 400 020

Phone: (Dir.)- 22043478, (Telefax)-22813020 website: www.mudlle.ac.in, Email Id: dlleuniversityofmumbai@gmail.com

DLLE/EXT/ 304/2022 28<sup>th</sup> March 2022

#### CIRCULAR NO 5 Submission of Annexure 9

To,
The Principal, Arts, Commerce and Science Colleges,
Colleges of Education, Pharmacy, Engineering, Management In Extension Work,
Colleges affiliated to University of Mumbai

Sub: Submission of Annexure 9 - the list of extension work students for the benefit of additional 10 grace marks under University Ordinan