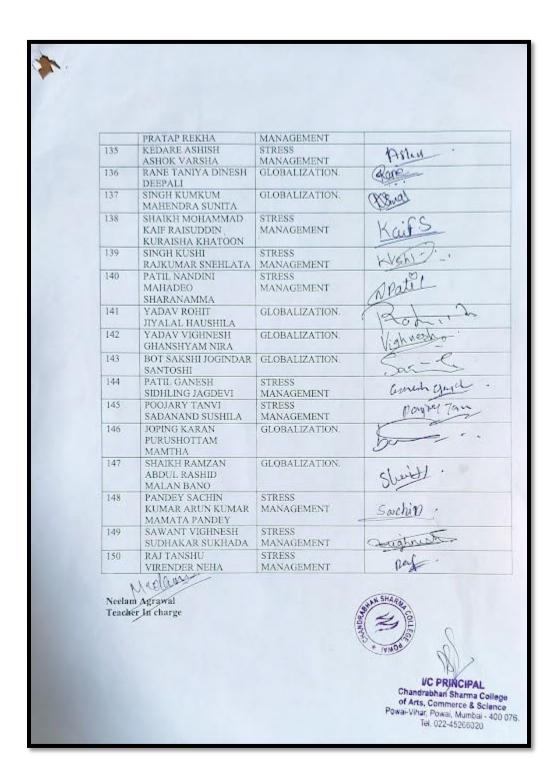

(Affiliated to the University of Mumbai )
NAAC ACCREDITED 'B+'GRADE(FIRST CYCLE)

#### **CERTIFICATE**

This is to certify that **AJITH EJESHWARAN** has worked and duly completed her/his Project Work for the degree of Bachelor of Management Studies under the Faculty of Commerce and her/his project is entitled **MARKETING STRATEGY OF MAMA EARTH** under the supervision of **PROF. NEELAM AGRAWAL.**The information contained in this Project Work is true and original to the best of our knowledge and belief.