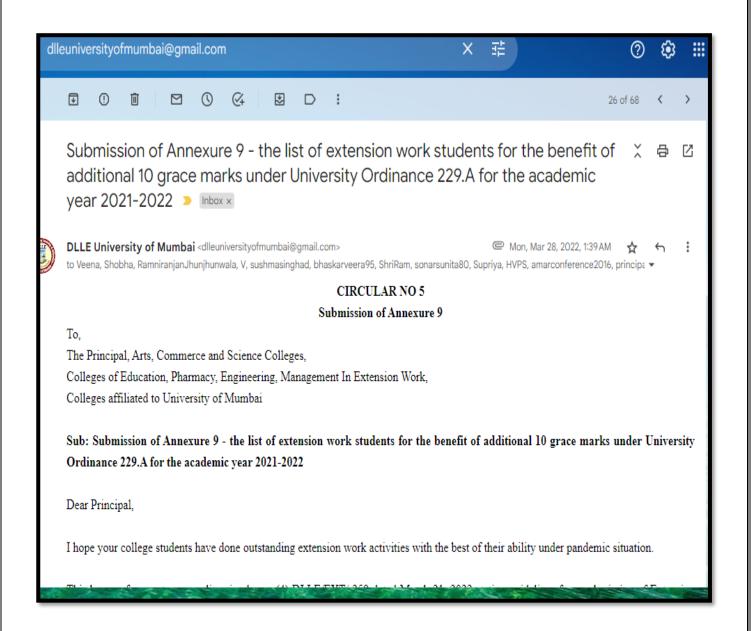

m for Project Report)

Please answer the following in 50 - 100 words only.

- 1. My reason for joining extension work activities.
- 2. How did you carry out extension work activities? Give specific project related data.
- 3. What did you learn by extension work activities?
- 4. How will extension work activities help you to contribute to the society?
- 5. What do you say about improving extension work? (Your remarks, experience and suggestions.)

Students should submit answers to these questions in Google form only. (Prepared by teacher)

Thanking you Yours faithfully

Director, DLLE



(Affiliated to the University of Mumbai)
Accredited by NAAC 'B+'





(Affiliated to the University of Mumbai)
Accredited by NAAC 'B+'





(Affiliated to the University of Mumbai)
Accredited by NAAC 'B+'





(Affiliated to the University of Mumbai)
Accredited by NAAC 'B+'

#### UNIVERSITY OF MUMBAI DEPARTMENT OF LIFELONG LEARNING AND EXTENSION Vidyapeeth Vidyarthi Bhavan, 'B' Road, Churchgate, Mumbai 400 020

Phone: (Dir.)- 22043478, (Telefax)-22813020 website: www.mudlle.ac.in, Email Id: dlleuniversityofmumbai@gmail.com

DLLE/EXT/ 304/2022 28<sup>th</sup> March 2022

#### CIRCULAR NO 5 Submission of Annexure 9

To,
The Principal, Arts, Commerce and Science Colleges,
Colleges of Education, Pharmacy, Engineering, Management In Extension Work,
Colleges affiliated to University of Mumbai

Sub: Submission of Annexure 9 - the list of extension work students for the benefit of additional 10 grace marks under University Ordinance 229.A for the academic year 2021-2022

Dear Principal,

I hope your