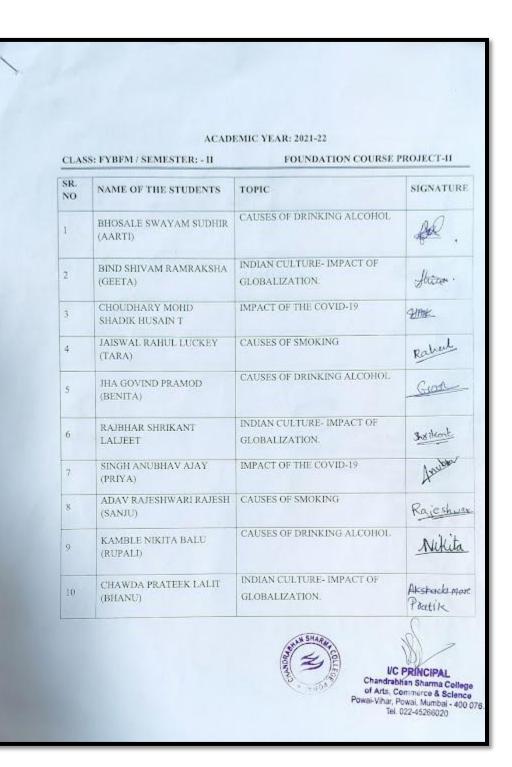

**Date of Submission:** 10<sup>th</sup> March, 2022.

**Signature of Project Guide** 

**Signature of Course Coordinator** 

(e) needaw

Signature of Principal

Tel. 25704526 / 25704530

**Signature of Examiner** 

SHARMA COLLEGE

(Affiliated to the University of Mumbai )
NAAC ACCREDITED 'B+'GRADE(FIRST CYCLE)