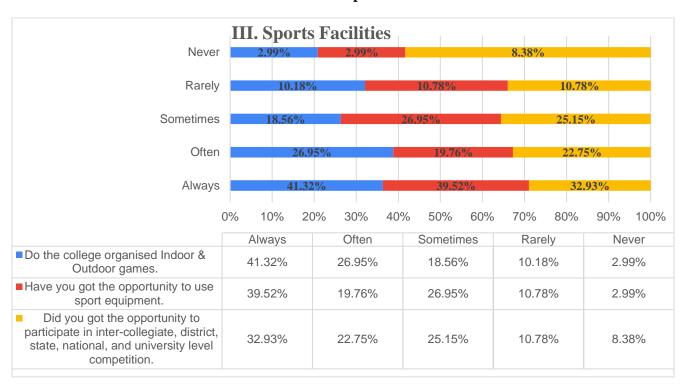

I/C PRINCIPAL

Chandrabhan Sharma College
of Arts, Science & Commerce
Powai-Vihar, Powai, Mumbai - 400 076
Tel. 25704526 / 25704530

(Affiliated to the University of Mumbai) Accredited by NAAC 'B+'

| Do t       | the college organized Indoor & Outdoor games.*                                                                       |   |
|------------|----------------------------------------------------------------------------------------------------------------------|---|
| 0          | Excellent                                                                                                            |   |
| •          | Very Good                                                                                                            |   |
| 0          | Good                                                                                                                 |   |
| $\circ$    | Average                                                                                                              |   |
| 0          | Poor                                                                                                                 |   |
| Hav        | re you got the opportunity to use sport equipment. *                                                                 |   |
| $\bigcirc$ | Excellent                                                                                                            |   |
| 0          | Very Good                                                                                                            |   |
| •          | Good                                                                                                                 |   |
| 0          | Average                                                                                                              |   |
| 0          | Poor                                                                                                                 |   |
|            | you got the opportunity to participate in inter-collegiate, district, state, onal, and university level competition. | * |
| •          | Excellent                                                                                                            |   |
| 0          | Very Good                                                                                                            |   |
| 0          |                                                                                                                      |   |
| 0          | Good                                                                                                                 |   |
| 0          | Good<br>Average                                                                                                      |   |

I/C PRINCIPAL

Chandrabhan Sharma College
of Arts, Science & Commerce
Powai-Vihar, Powai, Mumbai - 400 076
Tel. 25704526 / 25704530

(Affiliated to the University of Mumbai) Accredited by NAAC 'B+'

| Have you got the opportunity to use sport equipment. *                                                                       |   |
|------------------------------------------------------------------------------------------------------------------------------|---|
| Excellent                                                                                                                    |   |
| O Very Good                                                                                                                  |   |
| ○ Good                                                                                                                       |   |
| ○ Average                                                                                                                    |   |
| Poor                                                                                                                         |   |
| Did you got the opportunity to participate in inter-collegiate, district, state, national, and university level competition. | * |
| Excellent                                                                                                                    |   |
| O Very Good                                                                                                                  |   |
| Good                                                                                                                         |   |
| ○ Average                                                                                                                    |   |
| OPoor                                                                                                                        |   |
| Cleanliness in college *                                                                                                     |   |
| Excellent                                                                                                                    |   |
| Very Good                                                                                                                    |   |
| ○ Good                                                                                                                       |   |
| ○ Average                                                                                                                    |   |
| Poor                                                                                                                         |   |
| Washroom facilities *                                                                                                        |   |
| ○ Excellent                                                                                                                  |   |
| 18 8                                                                                                                         |   |

I/C PRINCIPAL

Chandrabhan Sharma College
of Arts, Science & Commerce
Powai-Vihar, Powai, Mumbai - 400 076
Tel. 25704526 / 25704530

(Affiliated to the University of Mumbai) Accredited by NAAC 'B+'

| 0       | Excellent                                                                    |
|---------|------------------------------------------------------------------------------|
|         | Very Good                                                                    |
|         |                                                                              |
| $\circ$ | Good                                                                         |
| •       | Average                                                                      |
| 0       | Poor                                                                         |
|         | you got the opportunity to participate in inter-collegiate, district, state, |
| natio   | onal, and university level competition.                                      |
| 0       | Excellent                                                                    |
| 0       | Very Good                                                                    |
| 0       | Good                                                                         |
| 0       | Average                                                                      |
| •       | Poor                                                                         |
| Clea    | inliness in college *                                                        |
| •       | Excellent                                                                    |
| 0       | Very Good                                                                    |
| 0       | Good                                                                         |
| 0       | Average                                                                      |
| 0       | Poor                                                                         |
|         |                                                                              |

Chandrabhan Sharma College of Arts, Science & Commerce Powai-Viher, Powai, Mumbai - 400 076 Tel. 25704526 / 25704530

(Affiliated to the University of Mumbai) Accredited by NAAC 'B+'

| Good    Average    Poor                                                |                                                                                          |   |
|------------------------------------------------------------------------|------------------------------------------------------------------------------------------|---|
| Have you got the o                                                     | opportunity to use sport equipment. *                                                    |   |
| <ul><li>Excellent</li></ul>                                            |                                                                                          |   |
| O Very Good                                                            |                                                                                          |   |
| Good                                                                   |                                                                                          |   |
| Average                                                                |                                                                                          |   |
| Poor                                                                   |                                                                                          |   |
|                                                                        | portunity to participate in inter-collegiate, district, state, ersity level competition. | * |
|                                                                        |                                                                                          |   |
| Excellent Very Good Good Average                                       | ersity level competition.                                                                | * |
| national, and universellent  Excellent  Very Good  Good  Average  Poor | ersity level competition.                                                                |   |