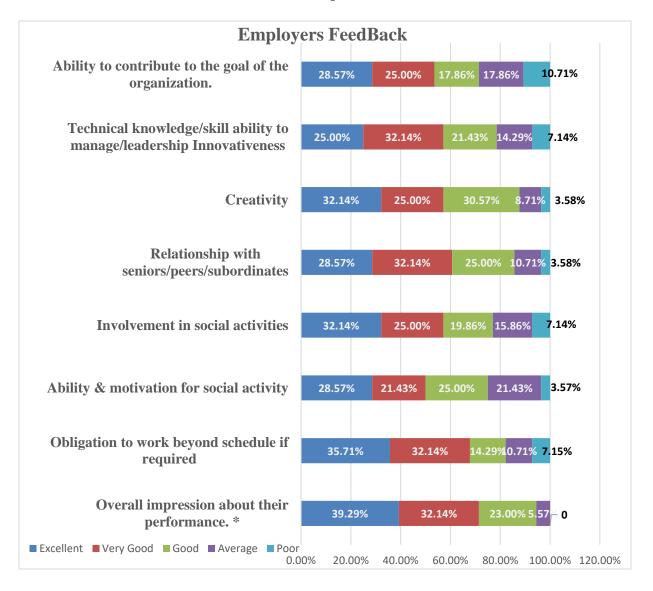

# EMPLOYERS FEEDBACK ON CURRICULUM 2021-22

Chandrabhan Sharma College Of Arts, Science & Commerce, Powai, Mumbai - 4000 76.

\* Indicates required question

This questionnaire is intended to collect information relating to your satisfaction towards the curriculum, teaching, learning and evaluation. The information provided by you will be kept confidential and will be used as important feedback for quality improvement of the program of studies/institution. Directions: A score for each item please indicate your level of satisfaction with the following statements.