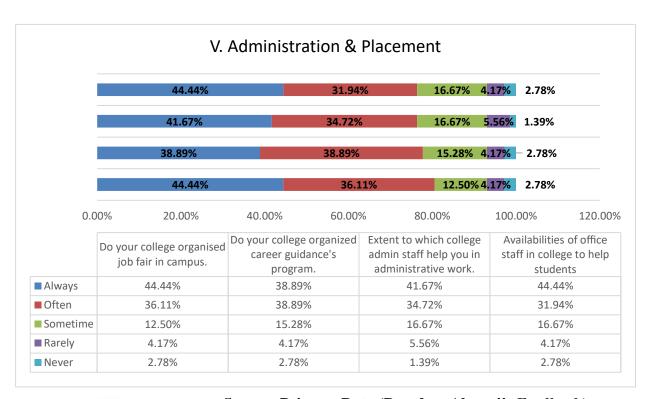

I/C PRINCIPAL

Chandrabhan Sharma College
of Arts, Science & Commerce
Powai-Vihar, Powai, Mumbai - 400 076
Tel. 25704526 / 25704530

(Affiliated to the University of Mumbai) Accredited by NAAC 'B+'

| ( F    | xcellent                                                         |
|--------|------------------------------------------------------------------|
| ( E)   | xcellent                                                         |
| O V    | ery Good                                                         |
| ○ G    | ood                                                              |
| O A    | verage                                                           |
| O P    | оог                                                              |
| Do you | ur col <mark>l</mark> ege organized career guidance's program. * |
| E      | xcellent                                                         |
| O v    | ery Good                                                         |
| ○ G    | ood                                                              |
| O A    | verage                                                           |
| O P    | OOF .                                                            |
| Do you | ur college organized job fair in campus.                         |
| Ex     | xcellent                                                         |
| O v    | ery Good                                                         |
| ( ) G  | ood                                                              |
|        | verage                                                           |
| O A    |                                                                  |
| 255    | оог                                                              |

| 0                                          | Good                                                                                                           |
|--------------------------------------------|----------------------------------------------------------------------------------------------------------------|
| 0                                          | Average                                                                                                        |
| 0                                          | Poor                                                                                                           |
| Avai                                       | lab <mark>ilit</mark> ies of office staff in college to help students *                                        |
| •                                          | Excellent                                                                                                      |
| 0                                          | Very Good                                                                                                      |
| 0                                          | Good                                                                                                           |
| 0                                          | Average                                                                                                        |
| 0                                          | Poor                                                                                                           |
|                                            |                                                                                                                |
| 0000                                       | nt to which college admin staff help you in administrative work. *  Excellent  Very Good  Good  Average  Poor  |
| <ul><li>O</li><li>O</li><li>Do y</li></ul> | Excellent Very Good Good Average Poor our college organized career guidance's program. *                       |
| <ul><li>O</li><li>Do y</li></ul>           | Excellent Very Good Good Average Poor  our college organized career guidance's program. *  Excellent           |
| <ul><li>O</li><li>Do y</li><li>O</li></ul> | Excellent Very Good Good Average Poor  our college organized career guidance's program. *  Excellent Very Good |
| <ul><li>O</li><li>Do y</li><li>O</li></ul> | Excellent Very Good Good Average Poor  our college organized career guidance's program. *  Excellent           |

I/C PRINCIPAL

Chandrabhan Sharma College
of Arts, Science & Commerce
Powai-Vihar, Powai, Mumbai - 400 076
Tel. 25704526 / 25704530

(Affiliated to the University of Mumbai) Accredited by NAAC 'B+'

| Do your college organized job fair in campus. |                 |
|-----------------------------------------------|-----------------|
| Excellent                                     |                 |
| O Very Good                                   |                 |
| Good                                          |                 |
| O Average                                     |                 |
| Poor                                          |                 |
|                                               | Clear selection |
| Name of Organization:-                        |                 |
| Your answer                                   |                 |
| Position in organization:-                    |                 |
| Your answer                                   |                 |
| Year of graduation:- *                        |                 |
| 2020-21                                       |                 |
| Suggestion if any: *                          |                 |
| No! Suggestions                               |                 |
|                                               |                 |

I/C PRINCIPAL

Chandrabhan Sharma College
of Arts, Science & Commerce
Powai-Vihar, Powai, Mumbai - 400 076
Tel. 25704526 / 25704530

(Affiliated to the University of Mumbai) Accredited by NAAC 'B+'

| IT lat | )*                                                                |
|--------|-------------------------------------------------------------------|
| 0      | Excellent                                                         |
| 0      | Very Good                                                         |
| 0      | Good                                                              |
| •      | Average                                                           |
| 0      | Poor                                                              |
| Avail  | abilities of office staff in college to help students *           |
| 0      | Excellent                                                         |
| 0      | Very Good                                                         |
| 0      | Good                                                              |
| 0      | Average                                                           |
| •      | Poor                                                              |
| Exte   | nt to which college admin staff help you in administrative work.* |
| 0      | Excellent                                                         |
| 0      | Very Good                                                         |
| 0      | Good                                                              |
| 0      | Average                                                           |
| 0      | Poor                                                              |

I/C PRINCIPAL
Chandrabhan Sharma College
of Arts, Science & Commerce
Powai-Vihar, Powai, Mumbai - 400 076
Tel. 25704526 / 25704530

(Affiliated to the University of Mumbai) Accredited by NAAC 'B+'

| -     |                                                                                           |
|-------|-------------------------------------------------------------------------------------------|
| 0     | Average                                                                                   |
| 0     | Poor                                                                                      |
|       |                                                                                           |
|       |                                                                                           |
| IT la | ab *                                                                                      |
| 0     | Excellent                                                                                 |
| 0     | Very Good                                                                                 |
| 0     | Good                                                                                      |
| •     | Average                                                                                   |
| 0     | Poor                                                                                      |
|       |                                                                                           |
|       |                                                                                           |
| Ava   | ilabilities of office staff in college to help students *                                 |
| 0     | Excellent                                                                                 |
| 0     | Very Good                                                                                 |
| 0     | Good                                                                                      |
| •     | Average                                                                                   |
| 0     |                                                                                           |
|       | Poor                                                                                      |
|       | Poor                                                                                      |
|       |                                                                                           |
|       | ent to which college admin staff help you in administrative work.*                        |
| Exte  |                                                                                           |
| Exte  | ent to which college admin staff help you in administrative work. *                       |
| Exte  | ent to which college admin staff help you in administrative work. *  Excellent            |
| Exte  | ent to which college admin staff help you in administrative work. *  Excellent  Very Good |

I/C PRINCIPAL

Chandrabhan Sharma College
of Arts, Science & Commerce
Powai-Vihar, Powai, Mumbai - 400 076
Tel. 25704526 / 25704530

(Affiliated to the University of Mumbai) Accredited by NAAC 'B+'

| Do your college organized career guidance's program. * |                 |
|--------------------------------------------------------|-----------------|
| Excellent                                              |                 |
| ○ Very Good                                            |                 |
| ● Good                                                 |                 |
| ○ Average                                              |                 |
| O Poor                                                 |                 |
| Do your college organized job fair in campus.          |                 |
| ○ Excellent                                            |                 |
| ○ Very Good                                            |                 |
| Good                                                   |                 |
| Average                                                |                 |
| Poor                                                   |                 |
|                                                        | Clear selection |
| Name of Organization:-                                 |                 |
| Your answer                                            |                 |
| Position in organization:-                             |                 |
| Your answer                                            |                 |
|                                                        |                 |