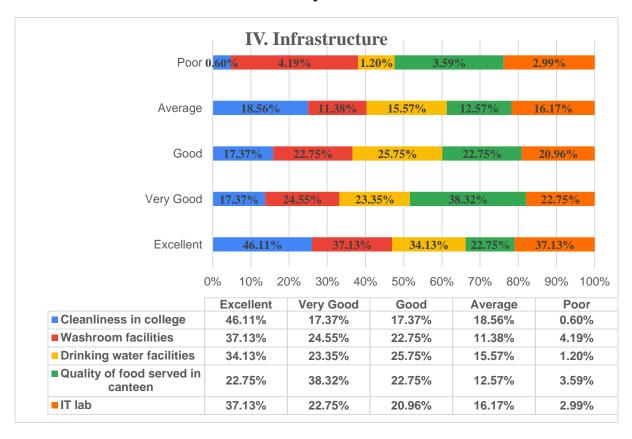

I/C PRINCIPAL

Chandrabhan Sharma College
of Arts, Science & Commerce
Powai-Vihar, Powai, Mumbai - 400 076
Tel. 25704526 / 25704530

(Affiliated to the University of Mumbai) Accredited by NAAC 'B+'

| Clas | aslinees in college *   |
|------|-------------------------|
| Clea | inliness in college *   |
| •    | Excellent               |
| 0    | Very Good               |
| 0    | Good                    |
| 0    | Average                 |
| 0    | Poor                    |
| Was  | hroom facilities *      |
| •    | Excellent               |
| 0    | Very Good               |
| 0    | Good                    |
| 0    | Average                 |
| 0    | Poor                    |
| Drin | king water facilities * |
| 0    | Excellent               |
| 0    | Very Good               |
| •    | Good                    |
| 0    | Average                 |
| 0    | Poor                    |

I/C PRINCIPAL

Chandrabhan Sharma College
of Arts, Science & Commerce
Powai-Vihar, Powai, Mumbai - 400 076
Tel. 25704526 / 25704530

(Affiliated to the University of Mumbai) Accredited by NAAC 'B+'

| Qua        | lity of food served in canteen *                         |
|------------|----------------------------------------------------------|
| 0          | Excellent                                                |
| 0          | Very Good                                                |
| •          | Good                                                     |
| $\circ$    | Average                                                  |
| 0          | Poor                                                     |
| IT la      | b *                                                      |
| •          | Excellent                                                |
| 0          | Very Good                                                |
| 0          | Good                                                     |
| $\bigcirc$ | Average                                                  |
| 0          | Poor                                                     |
| Avai       | labilities of office staff in college to help students * |
| 0          | Excellent                                                |
| 0          | Very Good                                                |
| •          | Good                                                     |
| $\bigcirc$ | Average                                                  |
|            | Poor                                                     |

I/C PRINCIPAL

Chandrabhan Sharma College
of Arts, Science & Commerce
Powai-Vihar, Powai, Mumbai - 400 076
Tel. 25704526 / 25704530

(Affiliated to the University of Mumbai) Accredited by NAAC 'B+'

| Have you got the opportunity to use sport equipment. *                                                                       |   |
|------------------------------------------------------------------------------------------------------------------------------|---|
| Excellent                                                                                                                    |   |
| O Very Good                                                                                                                  |   |
| ○ Good                                                                                                                       |   |
| ○ Average                                                                                                                    |   |
| Poor                                                                                                                         |   |
| Did you got the opportunity to participate in inter-collegiate, district, state, national, and university level competition. | * |
| Excellent                                                                                                                    |   |
| O Very Good                                                                                                                  |   |
| Good                                                                                                                         |   |
| ○ Average                                                                                                                    |   |
| OPoor                                                                                                                        |   |
| Cleanliness in college *                                                                                                     |   |
| Excellent                                                                                                                    |   |
| Very Good                                                                                                                    |   |
| ○ Good                                                                                                                       |   |
| ○ Average                                                                                                                    |   |
| Poor                                                                                                                         |   |
| Washroom facilities *                                                                                                        |   |
| ○ Excellent                                                                                                                  |   |
| 18 8                                                                                                                         |   |

I/C PRINCIPAL

Chandrabhan Sharma College
of Arts, Science & Commerce
Powai-Vihar, Powai, Mumbai - 400 076
Tel. 25704526 / 25704530

(Affiliated to the University of Mumbai) Accredited by NAAC 'B+'

| Wash   | nroom facilities *              |
|--------|---------------------------------|
|        | Excellent                       |
| _      | Very Good                       |
| =-0.05 | Good                            |
|        | Average                         |
| 2000   | Poor                            |
| Drink  | cing water facilities *         |
| 0      | Excellent                       |
| 0      | Very Good                       |
| •      | Good                            |
| 0      | Average                         |
| 0      | Poor                            |
| Qual   | ity of food served in canteen * |
| 0      | Excellent                       |
| •      | Very Good                       |
| 0      | Good                            |
| 0      | Average                         |
| 0      | Poor                            |

I/C PRINCIPAL

Chandrabhan Sharma College
of Arts, Science & Commerce
Powai-Vihar, Powai, Mumbai - 400 076
Tel. 25704526 / 25704530

Accredited by NAAC 'B+' Good Average Poor Washroom facilities \* ) Excellent Very Good Good Average Poor Drinking water facilities \* Excellent Very Good Good Average Poor Quality of food served in canteen \* Excellent Very Good Good