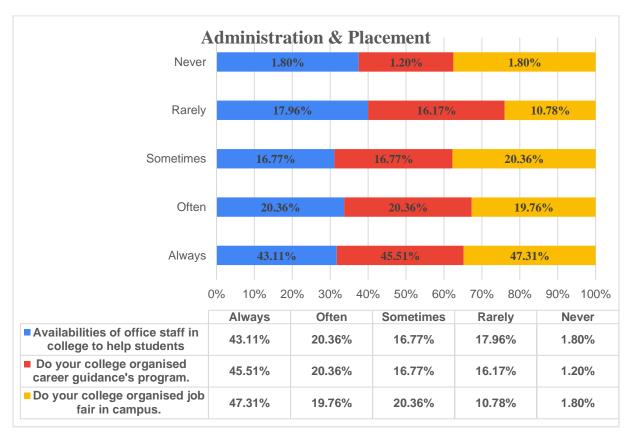

I/C PRINCIPAL

Chandrabhan Sharma College
of Arts, Science & Commerce
Powai-Vihar, Powai, Mumbai - 400 076
Tel. 25704526 / 25704530

(Affiliated to the University of Mumbai) Accredited by NAAC 'B+'

| Qua        | lity of food served in canteen *                         |
|------------|----------------------------------------------------------|
| 0          | Excellent                                                |
| 0          | Very Good                                                |
| •          | Good                                                     |
| $\circ$    | Average                                                  |
| 0          | Poor                                                     |
| IT la      | b *                                                      |
| •          | Excellent                                                |
| 0          | Very Good                                                |
| 0          | Good                                                     |
| $\bigcirc$ | Average                                                  |
| 0          | Poor                                                     |
| Avai       | labilities of office staff in college to help students * |
| 0          | Excellent                                                |
| 0          | Very Good                                                |
| •          | Good                                                     |
| $\bigcirc$ | Average                                                  |
|            | Poor                                                     |

I/C PRINCIPAL

Chandrabhan Sharma College
of Arts, Science & Commerce
Powai-Vihar, Powai, Mumbai - 400 076
Tel. 25704526 / 25704530

(Affiliated to the University of Mumbai) Accredited by NAAC 'B+'

| ( F    | xcellent                                                         |
|--------|------------------------------------------------------------------|
| ( E)   | xcellent                                                         |
| O V    | ery Good                                                         |
| ○ G    | ood                                                              |
| O A    | verage                                                           |
| O P    | оог                                                              |
| Do you | ur col <mark>l</mark> ege organized career guidance's program. * |
| E      | xcellent                                                         |
| O v    | ery Good                                                         |
| ○ G    | ood                                                              |
| O A    | verage                                                           |
| O P    | OOF .                                                            |
| Do you | ur college organized job fair in campus.                         |
| Ex     | xcellent                                                         |
| O v    | ery Good                                                         |
| ( ) G  | ood                                                              |
|        | verage                                                           |
| O A    |                                                                  |
| 255    | оог                                                              |

| 0                                          | Good                                                                                                           |
|--------------------------------------------|----------------------------------------------------------------------------------------------------------------|
| 0                                          | Average                                                                                                        |
| 0                                          | Poor                                                                                                           |
| Avai                                       | lab <mark>ilit</mark> ies of office staff in college to help students *                                        |
| •                                          | Excellent                                                                                                      |
| 0                                          | Very Good                                                                                                      |
| 0                                          | Good                                                                                                           |
| 0                                          | Average                                                                                                        |
| 0                                          | Poor                                                                                                           |
|                                            |                                                                                                                |
| 0000                                       | nt to which college admin staff help you in administrative work. *  Excellent  Very Good  Good  Average  Poor  |
| <ul><li>O</li><li>O</li><li>Do y</li></ul> | Excellent Very Good Good Average Poor our college organized career guidance's program. *                       |
| <ul><li>O</li><li>Do y</li></ul>           | Excellent Very Good Good Average Poor  our college organized career guidance's program. *  Excellent           |
| <ul><li>O</li><li>Do y</li><li>O</li></ul> | Excellent Very Good Good Average Poor  our college organized career guidance's program. *  Excellent Very Good |
| <ul><li>O</li><li>Do y</li><li>O</li></ul> | Excellent Very Good Good Average Poor  our college organized career guidance's program. *  Excellent           |

I/C PRINCIPAL

Chandrabhan Sharma College
of Arts, Science & Commerce
Powai-Vihar, Powai, Mumbai - 400 076
Tel. 25704526 / 25704530

(Affiliated to the University of Mumbai) Accredited by NAAC 'B+'

| Do your college organized job fair in campus. |                 |
|-----------------------------------------------|-----------------|
| Excellent                                     |                 |
| O Very Good                                   |                 |
| Good                                          |                 |
| O Average                                     |                 |
| Poor                                          |                 |
|                                               | Clear selection |
| Name of Organization:-                        |                 |
| Your answer                                   |                 |
| Position in organization:-                    |                 |
| Your answer                                   |                 |
| Year of graduation:- *                        |                 |
| 2020-21                                       |                 |
| Suggestion if any: *                          |                 |
| No! Suggestions                               |                 |
|                                               |                 |