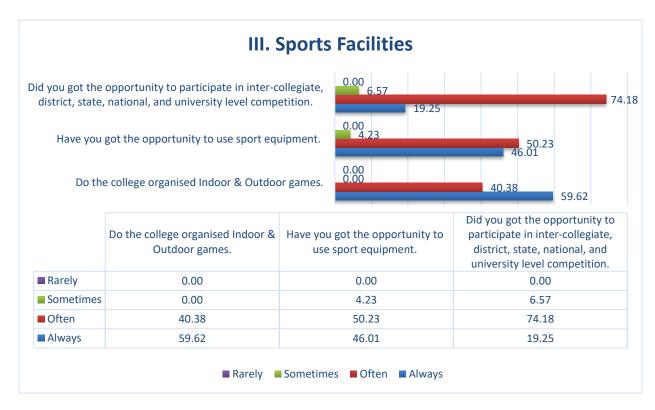

I/C PRINCIPAL

Chandrabhan Sharma College
of Arts, Science & Commerce
Powai-Vihar, Powai, Mumbai - 400 076
Tel. 25704526 / 25704530

(Affiliated to the University of Mumbai) Accredited by NAAC 'B+'

| Do t       | the college organized Indoor & Outdoor games.*                                                                       |   |
|------------|----------------------------------------------------------------------------------------------------------------------|---|
| 0          | Excellent                                                                                                            |   |
| •          | Very Good                                                                                                            |   |
| 0          | Good                                                                                                                 |   |
| $\circ$    | Average                                                                                                              |   |
| 0          | Poor                                                                                                                 |   |
| Hav        | re you got the opportunity to use sport equipment. *                                                                 |   |
| $\bigcirc$ | Excellent                                                                                                            |   |
| 0          | Very Good                                                                                                            |   |
| •          | Good                                                                                                                 |   |
| 0          | Average                                                                                                              |   |
| 0          | Poor                                                                                                                 |   |
|            | you got the opportunity to participate in inter-collegiate, district, state, onal, and university level competition. | * |
| •          | Excellent                                                                                                            |   |
| 0          | Very Good                                                                                                            |   |
| 0          |                                                                                                                      |   |
| 0          | Good                                                                                                                 |   |
| 0          | Good<br>Average                                                                                                      |   |