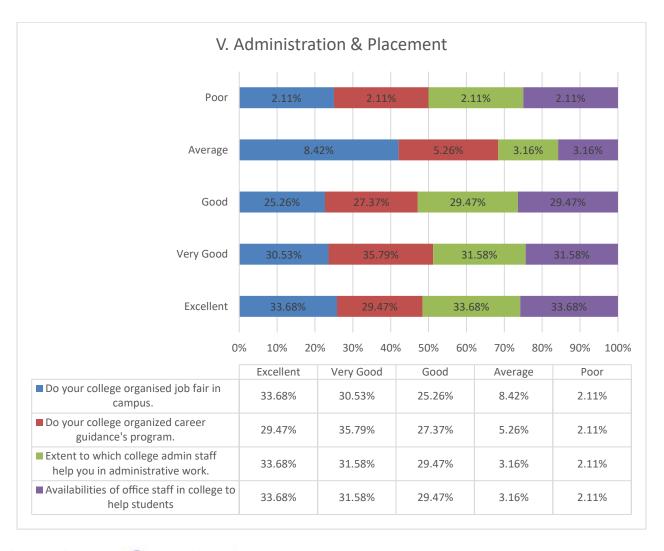

I/C PRINCIPAL

Chandrabhan Sharma College
of Arts, Science & Commerce
Powai-Vihar, Powai, Mumbai - 400 076
Tel. 25704526 / 25704530

(Affiliated to the University of Mumbai) Accredited by NAAC 'B+'

| ( F    | xcellent                                                         |
|--------|------------------------------------------------------------------|
| ( E)   | xcellent                                                         |
| O V    | ery Good                                                         |
| ○ G    | ood                                                              |
| O A    | verage                                                           |
| O P    | оог                                                              |
| Do you | ur col <mark>l</mark> ege organized career guidance's program. * |
| E      | xcellent                                                         |
| O v    | ery Good                                                         |
| ○ G    | ood                                                              |
| O A    | verage                                                           |
| O P    | OOF .                                                            |
| Do you | ur college organized job fair in campus.                         |
| Ex     | xcellent                                                         |
| O v    | ery Good                                                         |
| ( ) G  | ood                                                              |
|        | verage                                                           |
| O A    |                                                                  |
| 255    | оог                                                              |

| 0                                          | Good                                                                                                           |
|--------------------------------------------|----------------------------------------------------------------------------------------------------------------|
| 0                                          | Average                                                                                                        |
| 0                                          | Poor                                                                                                           |
| Avai                                       | lab <mark>ilit</mark> ies of office staff in college to help students *                                        |
| •                                          | Excellent                                                                                                      |
| 0                                          | Very Good                                                                                                      |
| 0                                          | Good                                                                                                           |
| 0                                          | Average                                                                                                        |
| 0                                          | Poor                                                                                                           |
|                                            |                                                                                                                |
| 0000                                       | nt to which college admin staff help you in administrative work. *  Excellent  Very Good  Good  Average  Poor  |
| <ul><li>O</li><li>O</li><li>Do y</li></ul> | Excellent Very Good Good Average Poor our college organized career guidance's program. *                       |
| <ul><li>O</li><li>Do y</li></ul>           | Excellent Very Good Good Average Poor  our college organized career guidance's program. *  Excellent           |
| <ul><li>O</li><li>Do y</li><li>O</li></ul> | Excellent Very Good Good Average Poor  our college organized career guidance's program. *  Excellent Very Good |
| <ul><li>O</li><li>Do y</li><li>O</li></ul> | Excellent Very Good Good Average Poor  our college organized career guidance's program. *  Excellent           |

I/C PRINCIPAL

Chandrabhan Sharma College
of Arts, Science & Commerce
Powai-Vihar, Powai, Mumbai - 400 076
Tel. 25704526 / 25704530

(Affiliated to the University of Mumbai) Accredited by NAAC 'B+'

| Do your college organized job fair in campus. |                 |
|-----------------------------------------------|-----------------|
| Excellent                                     |                 |
| O Very Good                                   |                 |
| Good                                          |                 |
| O Average                                     |                 |
| Poor                                          |                 |
|                                               | Clear selection |
| Name of Organization:-                        |                 |
| Your answer                                   |                 |
| Position in organization:-                    |                 |
| Your answer                                   |                 |
| Year of graduation:- *                        |                 |
| 2020-21                                       |                 |
| Suggestion if any: *                          |                 |
| No! Suggestions                               |                 |
|                                               |                 |