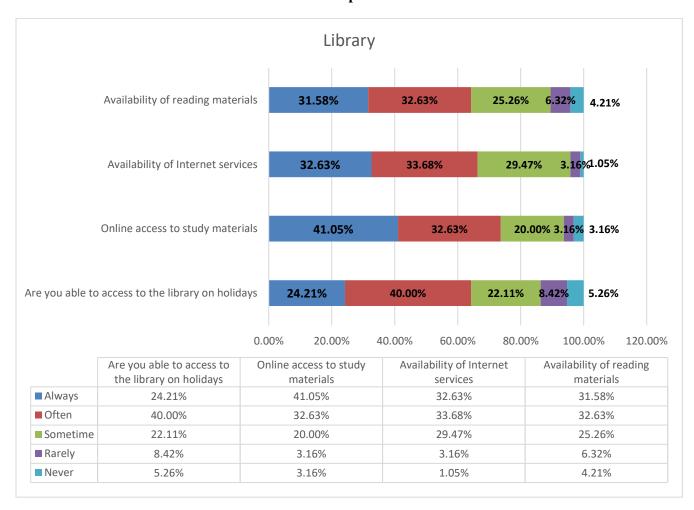

I/C PRINCIPAL

Chandrabhan Sharma College
of Arts, Science & Commerce
Powai-Vihar, Powai, Mumbai - 400 076
Tel. 25704526 / 25704530

(Affiliated to the University of Mumbai) Accredited by NAAC 'B+'

| Lib | rary environment ( light, seating arrangement) * |
|-----|--------------------------------------------------|
| •   | Excellent                                        |
| 0   | Very Good                                        |
| 0   | Good                                             |
| 0   | Average                                          |
| 0   | Poor                                             |
| Onl | line access to study materials *                 |
| •   | Excellent                                        |
| 0   | Very Good                                        |
| 0   | Good                                             |
| 0   | Average                                          |
| 0   | Poor                                             |
| Are | you able to access to the library on holidays *  |
| 0   | Excellent                                        |
| •   | Very Good                                        |
| 0   | Good                                             |
| 0   | Average                                          |
| 0   | Poor                                             |