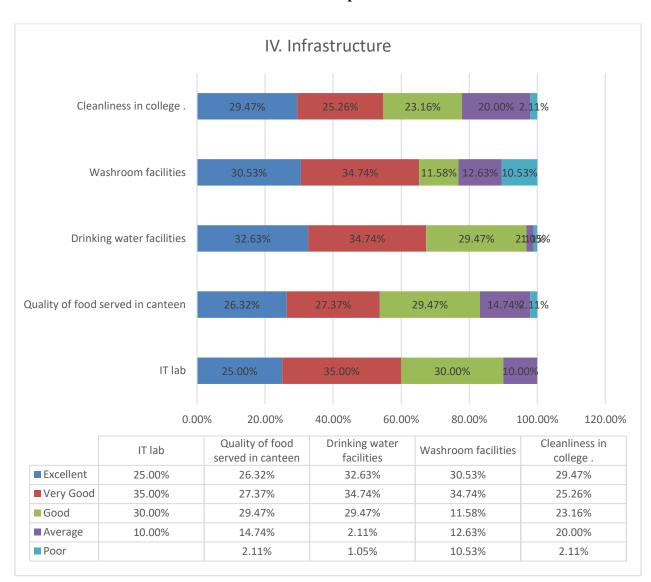

I/C PRINCIPAL

Chandrabhan Sharma College
of Arts, Science & Commerce
Powai-Vihar, Powai, Mumbai - 400 076
Tel. 25704526 / 25704530

(Affiliated to the University of Mumbai) Accredited by NAAC 'B+'

| Clas | aslinees in college *   |
|------|-------------------------|
| Clea | inliness in college *   |
| •    | Excellent               |
| 0    | Very Good               |
| 0    | Good                    |
| 0    | Average                 |
| 0    | Poor                    |
| Was  | hroom facilities *      |
| •    | Excellent               |
| 0    | Very Good               |
| 0    | Good                    |
| 0    | Average                 |
| 0    | Poor                    |
| Drin | king water facilities * |
| 0    | Excellent               |
| 0    | Very Good               |
| •    | Good                    |
| 0    | Average                 |
| 0    | Poor                    |

I/C PRINCIPAL

Chandrabhan Sharma College
of Arts, Science & Commerce
Powai-Vihar, Powai, Mumbai - 400 076
Tel. 25704526 / 25704530

(Affiliated to the University of Mumbai) Accredited by NAAC 'B+'

| Qua        | lity of food served in canteen *                         |
|------------|----------------------------------------------------------|
| 0          | Excellent                                                |
| 0          | Very Good                                                |
| •          | Good                                                     |
| $\circ$    | Average                                                  |
| 0          | Poor                                                     |
| IT la      | b *                                                      |
| •          | Excellent                                                |
| 0          | Very Good                                                |
| 0          | Good                                                     |
| $\bigcirc$ | Average                                                  |
| 0          | Poor                                                     |
| Avai       | labilities of office staff in college to help students * |
| 0          | Excellent                                                |
| 0          | Very Good                                                |
| •          | Good                                                     |
| $\bigcirc$ | Average                                                  |
|            | Poor                                                     |