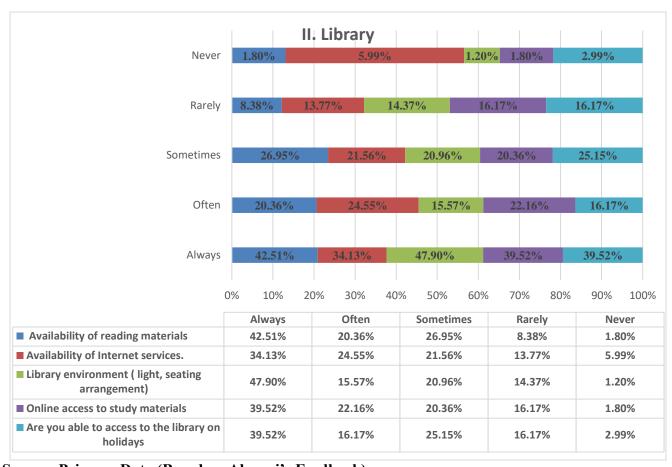

I/C PRINCIPAL

Chandrabhan Sharma College
of Arts, Science & Commerce
Powai-Vihar, Powai, Mumbai - 400 076
Tel. 25704526 / 25704530

(Affiliated to the University of Mumbai) Accredited by NAAC 'B+'

| _    |                                  |  |
|------|----------------------------------|--|
| •    | Excellent                        |  |
| 0    | Very Good                        |  |
| 0    | Good                             |  |
| 0    | Average                          |  |
| 0    | Poor                             |  |
| Avai | lability of reading materials *  |  |
| •    | Excellent                        |  |
| 0    | Very Good                        |  |
| 0    | Good                             |  |
| 0    | Average                          |  |
| 0    | Poor                             |  |
| Avai | lability of Internet services. * |  |
| •    | Excellent                        |  |
| 0    | Very Good                        |  |
| 0    | Good                             |  |
| 0    | Average                          |  |
|      | Poor                             |  |

I/C PRINCIPAL

Chandrabhan Sharma College
of Arts, Science & Commerce
Powai-Vihar, Powai, Mumbai - 400 076
Tel. 25704526 / 25704530

(Affiliated to the University of Mumbai) Accredited by NAAC 'B+'

| Lib | rary environment ( light, seating arrangement) * |
|-----|--------------------------------------------------|
| •   | Excellent                                        |
| 0   | Very Good                                        |
| 0   | Good                                             |
| 0   | Average                                          |
| 0   | Poor                                             |
| Onl | line access to study materials *                 |
| •   | Excellent                                        |
| 0   | Very Good                                        |
| 0   | Good                                             |
| 0   | Average                                          |
| 0   | Poor                                             |
| Are | you able to access to the library on holidays *  |
| 0   | Excellent                                        |
| •   | Very Good                                        |
| 0   | Good                                             |
| 0   | Average                                          |
| 0   | Poor                                             |

(Affiliated to the University of Mumbai) Accredited by NAAC 'B+'

| $\circ$    | Very Good                                       |
|------------|-------------------------------------------------|
| 0          | Good                                            |
| 0          | Average                                         |
| 0          | Poor                                            |
| Ava        | ilability of reading materials *                |
|            | Excellent                                       |
| 0          | Very Good                                       |
| •          | Good                                            |
| 0          | Average                                         |
| 0          | Poor                                            |
| Ava        | ilability of Internet services. *               |
| •          | Excellent                                       |
| 0          | Very Good                                       |
| 0          | Good                                            |
| 0          | Average                                         |
| 0          | Poor                                            |
|            |                                                 |
|            | ary environment ( light, seating arrangement) * |
| N.S. C. S. | Excellent                                       |
| 0          | Very Good                                       |
| 0          | Good                                            |
| 0          | Average                                         |
| 0          | Poor                                            |
|            | 18/1                                            |
| 1/C        | PRINCIPAL                                       |

Chandrabhan Sharma College of Arts, Science & Commerce Powai-Vihar, Powai, Mumbai - 400 076 Tel. 25704526 / 25704530

(Affiliated to the University of Mumbai)
Accredited by NAAC 'B+'

| ne access to study materials *                                 |
|----------------------------------------------------------------|
| Excellent                                                      |
| Very Good                                                      |
| Good                                                           |
| Average                                                        |
| Poor                                                           |
| you able to access to the library on holidays *                |
| Excellent                                                      |
| Very Good                                                      |
| Good                                                           |
| Average                                                        |
| Poor                                                           |
| the college organized Indoor & Outdoor games.*                 |
| Excellent                                                      |
| Very Good                                                      |
| Good                                                           |
| Average                                                        |
| Poor                                                           |
| e you got the opportunity to use sport equipment. *  Excellent |
|                                                                |

I/C PRINCIPAL

Chandrabhan Sharma College
of Arts, Science & Commerce
Powai-Vihar, Powai, Mumbai - 400 076
Tel. 25704526 / 25704530

(Affiliated to the University of Mumbai)
Accredited by NAAC 'B+'

| Ava        | ilability of reading materials *                |
|------------|-------------------------------------------------|
| •          | Excellent                                       |
| 0          | Very Good                                       |
| 0          | Good                                            |
| 0          | Average                                         |
| 0          | Poor                                            |
| Ava        | ilability of Internet services. *               |
| •          | Excellent                                       |
| $\bigcirc$ | Very Good                                       |
| $\bigcirc$ | Good                                            |
| $\bigcirc$ | Average                                         |
| 0          | Poor                                            |
| Libr       | ary environment ( light, seating arrangement) * |
| •          | Excellent                                       |
| 0          | Very Good                                       |
| 0          | Good                                            |
| 0          | Average                                         |
| _          | Poor                                            |

I/C PRINCIPAL

Chandrabhan Sharma College
of Arts, Science & Commerce
Powai-Vihar, Powai, Mumbai - 400 076
Tel. 25704526 / 25704530

(Affiliated to the University of Mumbai) Accredited by NAAC 'B+'

| Onlii | ne access to study materials *                  |
|-------|-------------------------------------------------|
| 0     | Excellent                                       |
| 0     | Very Good                                       |
| 0     | Good                                            |
| 0     | Average                                         |
| •     | Poor                                            |
| Are   | you able to access to the library on holidays * |
| 0     | Excellent                                       |
| 0     | Very Good                                       |
| 0     | Good                                            |
| •     | Average                                         |
| 0     | Poor                                            |
| Do t  | he college organized Indoor & Outdoor games. *  |
| 0     | Excellent                                       |
| 0     | Very Good                                       |
| 0     | Good                                            |
| •     | Average                                         |
| _     | Poor                                            |

I/C PRINCIPAL

Chandrabhan Sharma College
of Arts, Science & Commerce
Powai-Vihar, Powai, Mumbai - 400 076
Tel. 25704526 / 25704530

(Affiliated to the University of Mumbai) Accredited by NAAC 'B+'

| Syllabus was need based as per the requirement of the job/industry *            |
|---------------------------------------------------------------------------------|
| Excellent                                                                       |
| O Very Good                                                                     |
| Good                                                                            |
| ○ Average                                                                       |
| Poor                                                                            |
| Availability of reading materials *                                             |
| Excellent                                                                       |
| ○ Very Good                                                                     |
| ● Good                                                                          |
| Average                                                                         |
| O Poor                                                                          |
| Availability of Internet services. *  Excellent  Very Good  Good  Average  Poor |
| Library environment (light, seating arrangement) *  Excellent                   |
| I/C PRINCIPAL  ndrabhan Sharma College                                          |

Chandrabhan Sharma College of Arts, Science & Commerce Powai-Vihar, Powai, Mumbai - 400 076 Tel. 25704526 / 25704530

(Affiliated to the University of Mumbai) Accredited by NAAC 'B+'

| Library environment ( light, seating arrangement) *                                            |
|------------------------------------------------------------------------------------------------|
| Excellent                                                                                      |
| ○ Very Good                                                                                    |
| ● Good                                                                                         |
| ○ Average                                                                                      |
| Poor                                                                                           |
| Online access to study materials *                                                             |
| Excellent                                                                                      |
| O Very Good                                                                                    |
| Good                                                                                           |
| <ul><li>Average</li></ul>                                                                      |
| Poor                                                                                           |
| Are you able to access to the library on holidays *  Excellent  Very Good  Good  Average  Poor |
| Do the college organized Indoor & Outdoor games. *                                             |
| Excellent                                                                                      |
| O Very Good                                                                                    |
| I/C PRINCIPAL  College                                                                         |