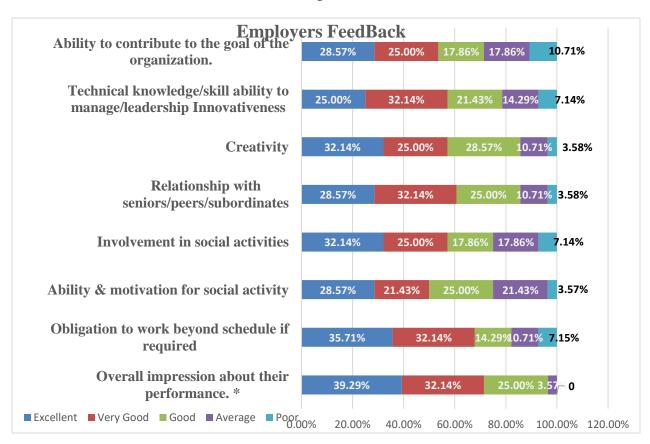

the knowledge and perspective in the subject area.

I/C PRINCIPAL

Chandrabhan Sharma College of Arts, Science & Commerce Powai-Vihar, Powai, Mumbai - 400 076 Tel. 25704526 / 25704530



# **Chandrabhan Sharma College**

of Arts, Science & Commerce (Affiliated to The University of Mumbai) Accredited by NAAC 'B+'

- While 92% of them found the aims and objectives of the syllabi to be well-defined and clear to teachers and students.
- However, there are some areas that may require improvement. For instance, only 80% of the teachers feel that the course/syllabus has a good balance between theory and application.
- Similarly, only 80% of them believe that the syllabus is suitable for the course and 84% of teachers believe that the syllabus is need-based.

#### c. Employers Feedback

Graph: 3



Source: Primary Data (Based on Employer's Feedback)

I/C PRINCIPAL
Chandrabhan Sharma College
of Arts, Science & Commerce
Powai-Vihar, Powai, Mumbai - 400 076
Tel. 25704526 / 25704530



# **Chandrabhan Sharma College**

of Arts, Science & Commerce (Affiliated to The University of Mumbai) Accredited by NAAC 'B+'

| Employer's Feedback                                                   | Excellent | Very<br>Good | Good   | Average | Poor   | Total |
|-----------------------------------------------------------------------|-----------|--------------|--------|---------|--------|-------|
| Ability to contribute to the goal of the organization.                | 28.57%    | 25.00%       | 17.86% | 17.86%  | 10.71% | 100%  |
| Technical knowledge/skill ability to manage/leadership Innovativeness