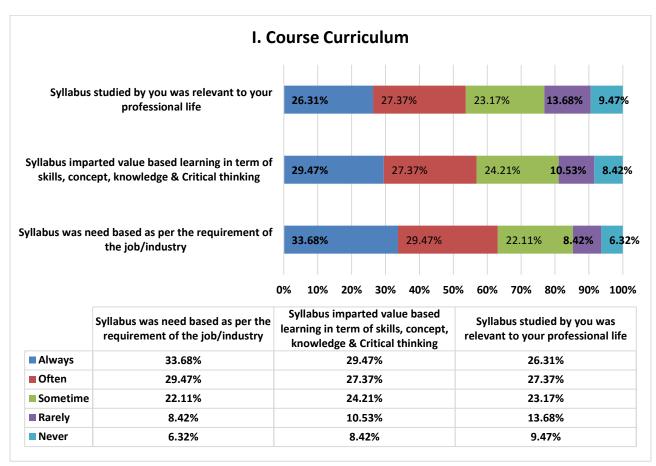

| Nam       | e: - *                                                                                                                      |  |  |
|-----------|-----------------------------------------------------------------------------------------------------------------------------|--|--|
| Ankit     | Ankita Pandey                                                                                                               |  |  |
| Sylla     | bus studied by you was relevant to your professional life *                                                                 |  |  |
| •         | Excellent                                                                                                                   |  |  |
| $\circ$   | Very Good                                                                                                                   |  |  |
| 0         | Good                                                                                                                        |  |  |
| 0         | Average                                                                                                                     |  |  |
| 0         | Poor                                                                                                                        |  |  |
| critic    | bus imparted value based learning in term of skills, concept, knowledge & * al thinking                                     |  |  |
| critic    |                                                                                                                             |  |  |
| orition   | Excellent Very Good Good Average                                                                                            |  |  |
| © O       | al thinking Excellent Very Good Good Average                                                                                |  |  |
| © Critico | Excellent Very Good Good Average Poor bus was need based as per the requirement of the job/industry *                       |  |  |
| Sylla     | Excellent  Very Good  Good  Average  Poor  bus was need based as per the requirement of the job/industry *                  |  |  |
| Sylla     | Excellent Very Good Good Average Poor  bus was need based as per the requirement of the job/industry *  Excellent Very Good |  |  |