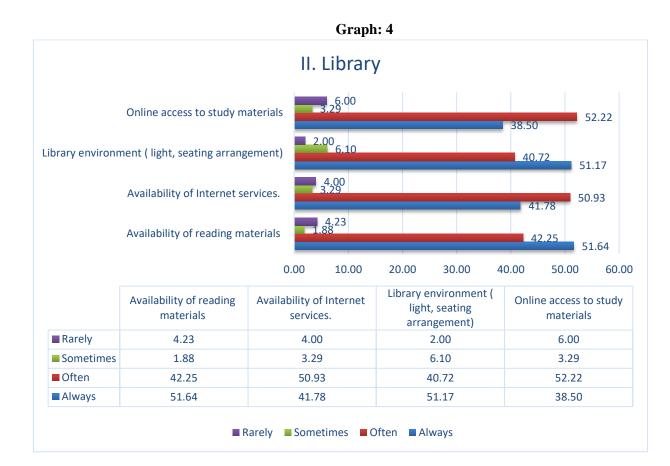

that the given books prescribed/listed as reference materials are relevant, updated, and appropriate.

#### c. Alumni's Feedback

Graph: 3



Chandrabhan Sharma College of Arts, Science & Commerce Powai-Vihar, Powai, Mumbai - 400 076 Tel. 25704526 / 25704530



# **Chandrabhan Sharma College**

of Arts, Science & Commerce (Affiliated to The University of Mumbai) Accredited by NAAC 'B+'

## **Analysis**

- The given graph and table display that 93.90% of the alumni agreed that the syllabus studied was relevant to their professional life.
- 95.77% of alumni approved that the syllabus help them imparted value-based learning in terms of skills, concepts, knowledge, & critical thinking.
- 96.71% of alumni agreed that the syllabus learned by them was as per the requirement of the job/industry.



I/C PRINCIPAL

Chandrabhan Sharma College

of Arts, Science & Commerce

Powai-Vihar, Powai, Mumbai - 400 076

Tel. 25704526 / 25704530



## **Chandrabhan Sharma College**

of Arts, Science & Commerce (Affiliated to The University of Mumbai) Accredited by NAAC 'B+'

#### **Analysis**

- The given graph and table display that 95.77% of the alumni agreed that the reading material is available
  in library.
- 96% of alumni approved that the Availability of Internet services.
- 98% of alumni agreed that the Library environment (light, seating arrangement)
- 94% of alumni agreed Online access to study materials



Graph: 5

I/C PRINCIPAL
Chandrabhan Sharma College
of Arts, Science & Commerce
Powai-Vihar, Powai, Mumbai - 400 076
Tel. 25704526 / 25704530



# **Chandrabhan Sharma College**

of