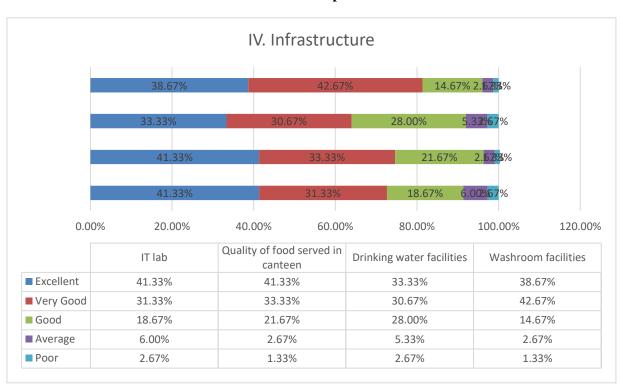

I/C PRINCIPAL

Chandrabhan Sharma College
of Arts, Science & Commerce
Powai-Vihar, Powai, Mumbai - 400 076
Tel. 25704526 / 25704530

(Affiliated to the University of Mumbai) Accredited by NAAC 'B+'

| Clas | aslinees in college *   |
|------|-------------------------|
| Clea | inliness in college *   |
| •    | Excellent               |
| 0    | Very Good               |
| 0    | Good                    |
| 0    | Average                 |
| 0    | Poor                    |
| Was  | hroom facilities *      |
| •    | Excellent               |
| 0    | Very Good               |
| 0    | Good                    |
| 0    | Average                 |
| 0    | Poor                    |
| Drin | king water facilities * |
| 0    | Excellent               |
| 0    | Very Good               |
| •    | Good                    |
| 0    | Average                 |
| 0    | Poor                    |

I/C PRINCIPAL

Chandrabhan Sharma College
of Arts, Science & Commerce
Powai-Vihar, Powai, Mumbai - 400 076
Tel. 25704526 / 25704530

(Affiliated to the University of Mumbai) Accredited by NAAC 'B+'

| Qua        | lity of food served in canteen *                         |
|------------|----------------------------------------------------------|
| 0          | Excellent                                                |
| 0          | Very Good                                                |
| •          | Good                                                     |
| $\circ$    | Average                                                  |
| 0          | Poor                                                     |
| IT la      | b *                                                      |
| •          | Excellent                                                |
| 0          | Very Good                                                |
| 0          | Good                                                     |
| $\bigcirc$ | Average                                                  |
| 0          | Poor                                                     |
| Avai       | labilities of office staff in college to help students * |
| 0          | Excellent                                                |
| 0          | Very Good                                                |
| •          | Good                                                     |
| $\bigcirc$ | Average                                                  |
|            | Poor                                                     |