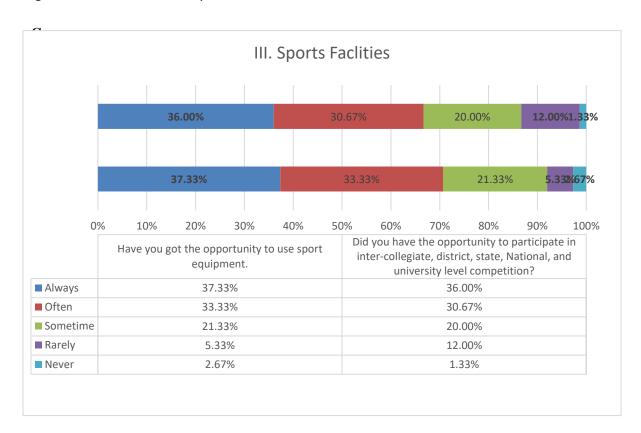

I/C PRINCIPAL

Chandrabhan Sharma College
of Arts, Science & Commerce
Powai-Vihar, Powai, Mumbai - 400 076
Tel. 25704526 / 25704530

(Affiliated to the University of Mumbai) Accredited by NAAC 'B+'

| Do t       | the college organized Indoor & Outdoor games.*                                                                       |   |
|------------|----------------------------------------------------------------------------------------------------------------------|---|
| 0          | Excellent                                                                                                            |   |
| •          | Very Good                                                                                                            |   |
| 0          | Good                                                                                                                 |   |
| $\circ$    | Average                                                                                                              |   |
| 0          | Poor                                                                                                                 |   |
| Hav        | re you got the opportunity to use sport equipment. *                                                                 |   |
| $\bigcirc$ | Excellent                                                                                                            |   |
| 0          | Very Good                                                                                                            |   |
| •          | Good                                                                                                                 |   |
| 0          | Average                                                                                                              |   |
| 0          | Poor                                                                                                                 |   |
|            | you got the opportunity to participate in inter-collegiate, district, state, onal, and university level competition. | * |
| •          | Excellent                                                                                                            |   |
| 0          | Very Good                                                                                                            |   |
| 0          |                                                                                                                      |   |
| 0          | Good                                                                                                                 |   |
| 0          | Good<br>Average                                                                                                      |   |