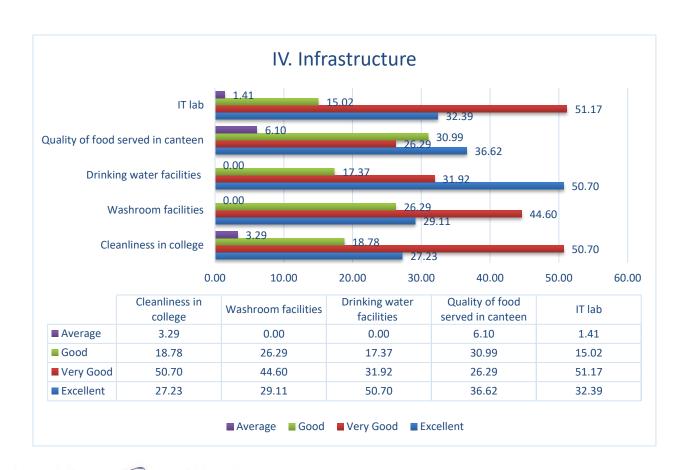

I/C PRINCIPAL

Chandrabhan Sharma College
of Arts, Science & Commerce
Powai-Vihar, Powai, Mumbai - 400 076
Tel. 25704526 / 25704530

(Affiliated to the University of Mumbai) Accredited by NAAC 'B+'

| Clas | aslinees in college *   |
|------|-------------------------|
| Clea | inliness in college *   |
| •    | Excellent               |
| 0    | Very Good               |
| 0    | Good                    |
| 0    | Average                 |
| 0    | Poor                    |
| Was  | hroom facilities *      |
| •    | Excellent               |
| 0    | Very Good               |
| 0    | Good                    |
| 0    | Average                 |
| 0    | Poor                    |
| Drin | king water facilities * |
| 0    | Excellent               |
| 0    | Very Good               |
| •    | Good                    |
| 0    | Average                 |
| 0    | Poor                    |

I/C PRINCIPAL

Chandrabhan Sharma College
of Arts, Science & Commerce
Powai-Vihar, Powai, Mumbai - 400 076
Tel. 25704526 / 25704530

(Affiliated to the University of Mumbai) Accredited by NAAC 'B+'

| Qua        | lity of food served in canteen *                         |
|------------|----------------------------------------------------------|
| 0          | Excellent                                                |
| 0          | Very Good                                                |
| •          | Good                                                     |
| $\circ$    | Average                                                  |
| 0          | Poor                                                     |
| IT la      | b *                                                      |
| •          | Excellent                                                |
| 0          | Very Good                                                |
| 0          | Good                                                     |
| $\bigcirc$ | Average                                                  |
| 0          | Poor                                                     |
| Avai       | labilities of office staff in college to help students * |
| 0          | Excellent                                                |
| 0          | Very Good                                                |
| •          | Good                                                     |
| $\bigcirc$ | Average                                                  |
|            | Poor                                                     |