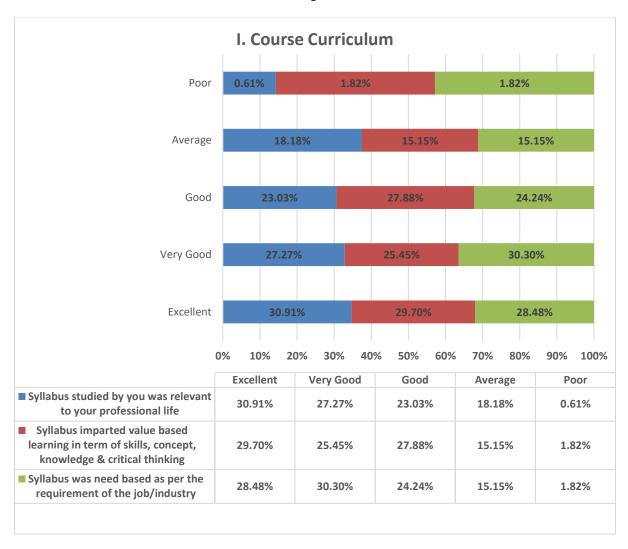

| Nam       | e: - *                                                                                                                      |  |  |
|-----------|-----------------------------------------------------------------------------------------------------------------------------|--|--|
| Ankit     | Ankita Pandey                                                                                                               |  |  |
| Sylla     | bus studied by you was relevant to your professional life *                                                                 |  |  |
| •         | Excellent                                                                                                                   |  |  |
| $\circ$   | Very Good                                                                                                                   |  |  |
| 0         | Good                                                                                                                        |  |  |
| 0         | Average                                                                                                                     |  |  |
| 0         | Poor                                                                                                                        |  |  |
| critic    | bus imparted value based learning in term of skills, concept, knowledge & * al thinking                                     |  |  |
| critic    |                                                                                                                             |  |  |
| orition   | Excellent Very Good Good Average                                                                                            |  |  |
| © O       | al thinking Excellent Very Good Good Average                                                                                |  |  |
| © Critico | Excellent Very Good Good Average Poor bus was need based as per the requirement of the job/industry *                       |  |  |
| Sylla     | Excellent  Very Good  Good  Average  Poor  bus was need based as per the requirement of the job/industry *                  |  |  |
| Sylla     | Excellent Very Good Good Average Poor  bus was need based as per the requirement of the job/industry *  Excellent Very Good |  |  |

of Arts, Science & Commerce Powai-Vihar, Powai, Mumbai - 400 076 Tel. 25704526 / 25704530

(Affiliated to the University of Mumbai) Accredited by NAAC 'B+'

| Sylla               | abus studied by you was relevant to your professional life *                              |
|---------------------|-------------------------------------------------------------------------------------------|
| •                   | Excellent                                                                                 |
| 0                   | Very Good                                                                                 |
|                     | Good                                                                                      |
|                     | Average                                                                                   |
| 0                   | Poor                                                                                      |
|                     | abus imparted value based learning in term of skills, concept, knowledge & * cal thinking |
| •                   | Excellent                                                                                 |
| 0                   | Very Good                                                                                 |
| 0                   | Good                                                                                      |
|                     | Average                                                                                   |
| 0                   | Poor                                                                                      |
| <ul><li>•</li></ul> | Excellent Very Good                                                                       |
| $\circ$             | Good                                                                                      |
| 0                   | Average                                                                                   |
| 0                   | Poor                                                                                      |
|                     | abus was need based as per the requirement of the job/industry*  Excellent                |
| I/C                 | PRINCIPAL                                                                                 |
| Arts. Sc            | lan Sharma College                                                                        |
| wai-Vihar           | Powai, Mumbai - 400 076<br>704526 / 25704530                                              |

of Arts, Science & Commerce Powai-Vihar, Powai, Mumbai - 400 076 Tel. 25704526 / 25704530

(Affiliated to the University of Mumbai) Accredited by NAAC 'B+'

| 2021  | -2022                                                                                   |
|-------|-----------------------------------------------------------------------------------------|
| Nam   | ne: - *                                                                                 |
| Nikhi | il Mahapatra                                                                            |
| Sylla | abus studied by you was relevant to your professional life *                            |
| •     | Excellent                                                                               |
| 0     | Very Good                                                                               |
| 0     | Good                                                                                    |
| 0     | Average                                                                                 |
| 0     | Poor                                                                                    |
|       | abus imparted value based learning in term of skills, concept, knowledge & cal thinking |
| 0     | Excellent                                                                               |
| 0     | Very Good                                                                               |
| 0     | Good                                                                                    |

I/C PRINCIPAL

Chandrabhan Sharma College
of Arts, Science & Commerce
Powai-Vihar, Powai, Mumbai - 400 076
Tel. 25704526 / 25704530

(Affiliated to the University of Mumbai) Accredited by NAAC 'B+'

|            | bus imparted value based learning in term of skills, concept, knowledge & *cal thinking |
|------------|-----------------------------------------------------------------------------------------|
| $\bigcirc$ | Excellent                                                                               |
| $\bigcirc$ | Very Good                                                                               |
| $\bigcirc$ | Good                                                                                    |
| •          | Average                                                                                 |
| 0          | Poor                                                                                    |
| Sylla      | bus was need based as per the requirement of the job/industry *                         |
| 0          | Excellent                                                                               |
| 0          | Very Good                                                                               |
| •          | Good                                                                                    |
| $\circ$    | Average                                                                                 |
| 0          | Poor                                                                                    |
| Sylla      | bus was need based as per the requirement of the job/industry *                         |
| 0          | Excellent                                                                               |
| $\bigcirc$ | Very Good                                                                               |
| •          | Good                                                                                    |
| $\bigcirc$ | Average                                                                                 |
|            | Poor                                                                                    |