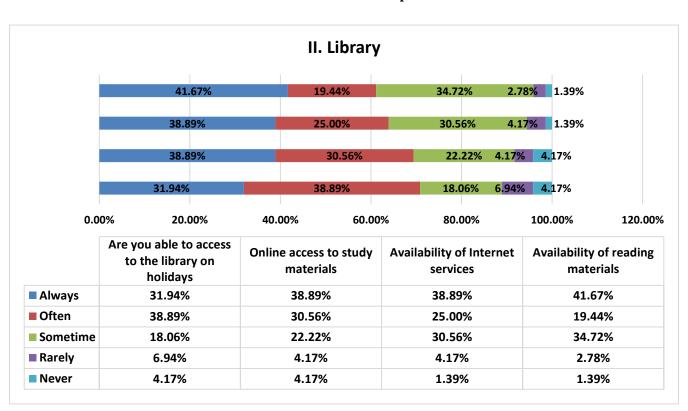

I/C PRINCIPAL

Chandrabhan Sharma College
of Arts, Science & Commerce
Powai-Vihar, Powai, Mumbai - 400 076
Tel. 25704526 / 25704530

(Affiliated to the University of Mumbai) Accredited by NAAC 'B+'

| Lib | rary environment ( light, seating arrangement) * |
|-----|--------------------------------------------------|
| •   | Excellent                                        |
| 0   | Very Good                                        |
| 0   | Good                                             |
| 0   | Average                                          |
| 0   | Poor                                             |
| Onl | line access to study materials *                 |
| •   | Excellent                                        |
| 0   | Very Good                                        |
| 0   | Good                                             |
| 0   | Average                                          |
| 0   | Poor                                             |
| Are | you able to access to the library on holidays *  |
| 0   | Excellent                                        |
| •   | Very Good                                        |
| 0   | Good                                             |
| 0   | Average                                          |
| 0   | Poor                                             |

Chandrabhan Sharma College of Arts, Science & Commerce Powai-Vihar, Powai, Mumbai - 400 076 Tel. 25704526 / 25704530

(Affiliated to the University of Mumbai)
Accredited by NAAC 'B+'

| ne access to study materials *                                 |
|----------------------------------------------------------------|
| Excellent                                                      |
| Very Good                                                      |
| Good                                                           |
| Average                                                        |
| Poor                                                           |
| you able to access to the library on holidays *                |
| Excellent                                                      |
| Very Good                                                      |
| Good                                                           |
| Average                                                        |
| Poor                                                           |
| the college organized Indoor & Outdoor games.*                 |
| Excellent                                                      |
| Very Good                                                      |
| Good                                                           |
| Average                                                        |
| Poor                                                           |
| e you got the opportunity to use sport equipment. *  Excellent |
|                                                                |

I/C PRINCIPAL

Chandrabhan Sharma College
of Arts, Science & Commerce
Powai-Vihar, Powai, Mumbai - 400 076
Tel. 25704526 / 25704530

(Affiliated to the University of Mumbai)
Accredited by NAAC 'B+'

| Ava        | ilability of reading materials *                |
|------------|-------------------------------------------------|
| •          | Excellent                                       |
| 0          | Very Good                                       |
| 0          | Good                                            |
| 0          | Average                                         |
| 0          | Poor                                            |
| Ava        | ilability of Internet services. *               |
| •          | Excellent                                       |
| $\bigcirc$ | Very Good                                       |
| $\bigcirc$ | Good                                            |
| $\bigcirc$ | Average                                         |
| 0          | Poor                                            |
| Libr       | ary environment ( light, seating arrangement) * |
| •          | Excellent                                       |
| 0          | Very Good                                       |
| 0          | Good                                            |
| 0          | Average                                         |
| _          | Poor                                            |

I/C PRINCIPAL

Chandrabhan Sharma College
of Arts, Science & Commerce
Powai-Vihar, Powai, Mumbai - 400 076
Tel. 25704526 / 25704530

(Affiliated to the University of Mumbai) Accredited by NAAC 'B+'

| Onlii | ne access to study materials *                  |
|-------|-------------------------------------------------|
| 0     | Excellent                                       |
| 0     | Very Good                                       |
| 0     | Good                                            |
| 0     | Average                                         |
| •     | Poor                                            |
| Are   | you able to access to the library on holidays * |
| 0     | Excellent                                       |
| 0     | Very Good                                       |
| 0     | Good                                            |
| •     | Average                                         |
| 0     | Poor                                            |
| Do t  | he college organized Indoor & Outdoor games. *  |
| 0     | Excellent                                       |
| 0     | Very Good                                       |
| 0     | Good                                            |
| •     | Average                                         |
| _     | Poor                                            |

I/C PRINCIPAL

Chandrabhan Sharma College
of Arts, Science & Commerce
Powai-Vihar, Powai, Mumbai - 400 076
Tel. 25704526 / 25704530

(Affiliated to the University of Mumbai) Accredited by NAAC 'B+'

| Syllabus was need based as per the requirement of the job/industry *            |
|---------------------------------------------------------------------------------|
| Excellent                                                                       |
| O Very Good                                                                     |
| Good                                                                            |
| ○ Average                                                                       |
| Poor                                                                            |
| Availability of reading materials *                                             |
| Excellent                                                                       |
| ○ Very Good                                                                     |
| ● Good                                                                          |
| Average                                                                         |
| O Poor                                                                          |
| Availability of Internet services. *  Excellent  Very Good  Good  Average  Poor |
| Library environment (light, seating arrangement) *  Excellent                   |
| I/C PRINCIPAL  ndrabhan Sharma College                                          |

Chandrabhan Sharma College of Arts, Science & Commerce Powai-Vihar, Powai, Mumbai - 400 076 Tel. 25704526 / 25704530

(Affiliated to the University of Mumbai) Accredited by NAAC 'B+'

| Library environment ( light, seating arrangement) *                                            |
|------------------------------------------------------------------------------------------------|
| Excellent                                                                                      |
| ○ Very Good                                                                                    |
| ● Good                                                                                         |
| ○ Average                                                                                      |
| Poor                                                                                           |
| Online access to study materials *                                                             |
| Excellent                                                                                      |
| O Very Good                                                                                    |
| Good                                                                                           |
| <ul><li>Average</li></ul>                                                                      |
| Poor                                                                                           |
| Are you able to access to the library on holidays *  Excellent  Very Good  Good  Average  Poor |
| Do the college organized Indoor & Outdoor games. *                                             |
| Excellent                                                                                      |
| O Very Good                                                                                    |
| I/C PRINCIPAL  College                                                                         |