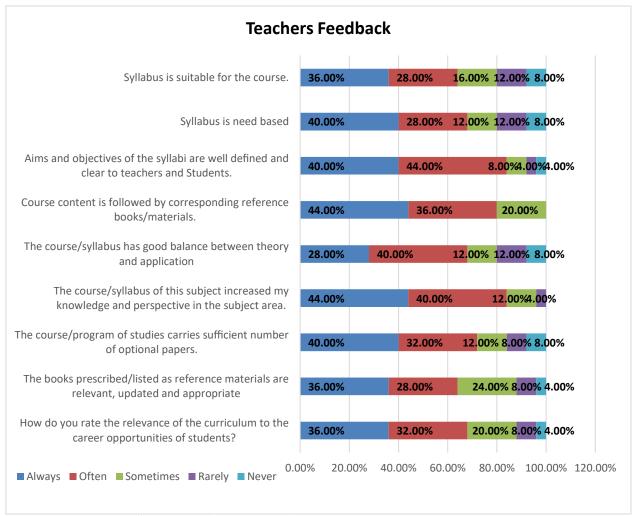

completed on time, with 85.41% responding.
- Most students feel that proper resources were used to explain the syllabus as per their course, with 89.68% responding.
- The majority of students are satisfied with the examination and evaluation system, with 87.55% responding.
- About 83.28% of students feel that appreciation of learning values were inculcated.
- Finally, about 84.34% of students find the availability of reading material (library/Internet/Google classroom / Other) to be always useful,

I/C PRINCIPAL
Chandrabhan Sharma College
of Arts, Science & Commerce
Powai-Vihar, Powai, Mumbai - 400 076
Tel. 25704526 / 25704530



# Chandrabhan Sharma College

of Arts, Science & Commerce (Affiliated to The University of Mumbai) Accredited by NAAC 'B+'

#### b. Teacher's Feedback

Graph: 2



Source: Primary Data (Based on Teacher's Feedback)

Chandrabham Sharma College of Arts, Science & Commerce Powai-Vihar, Powai, Mumbai - 400 076 Tel. 25704526 / 25704530



# **Chandrabhan Sharma College**

of Arts, Science & Commerce (Affiliated to The University of Mumbai) Accredited by NAAC 'B+'

Table: 2

| Teachers Feedback                                                                               | Always | Often  | Sometimes | Rarely | Never | Total |
|-------------------------------------------------------------------------------------------------|--------|--------|-----------|--------|-------|-------|
| Syllabus is suitable for the course.                                                            | 36.00% | 28.00% | 16.00%    | 12.00% | 8.00% | 100%  |
| Syllabus is need base