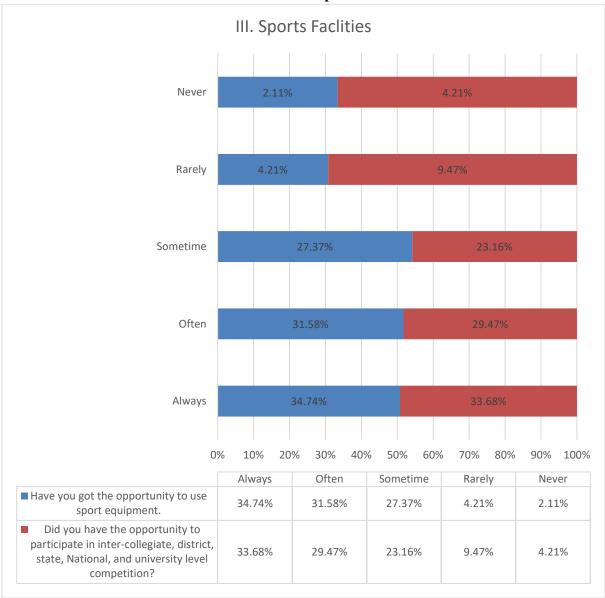

I/C PRINCIPAL

Chandrabhan Sharma College
of Arts, Science & Commerce
Powai-Vihar, Powai, Mumbai - 400 076
Tel. 25704526 / 25704530

(Affiliated to the University of Mumbai) Accredited by NAAC 'B+'

| Do t       | the college organized Indoor & Outdoor games.*                                                                       |   |
|------------|----------------------------------------------------------------------------------------------------------------------|---|
| 0          | Excellent                                                                                                            |   |
| •          | Very Good                                                                                                            |   |
| 0          | Good                                                                                                                 |   |
| $\circ$    | Average                                                                                                              |   |
| 0          | Poor                                                                                                                 |   |
| Hav        | re you got the opportunity to use sport equipment. *                                                                 |   |
| $\bigcirc$ | Excellent                                                                                                            |   |
| 0          | Very Good                                                                                                            |   |
| •          | Good                                                                                                                 |   |
| 0          | Average                                                                                                              |   |
| 0          | Poor                                                                                                                 |   |
|            | you got the opportunity to participate in inter-collegiate, district, state, onal, and university level competition. | * |
| •          | Excellent                                                                                                            |   |
| 0          | Very Good                                                                                                            |   |
| 0          |                                                                                                                      |   |
| 0          | Good                                                                                                                 |   |
| 0          | Good<br>Average                                                                                                      |   |