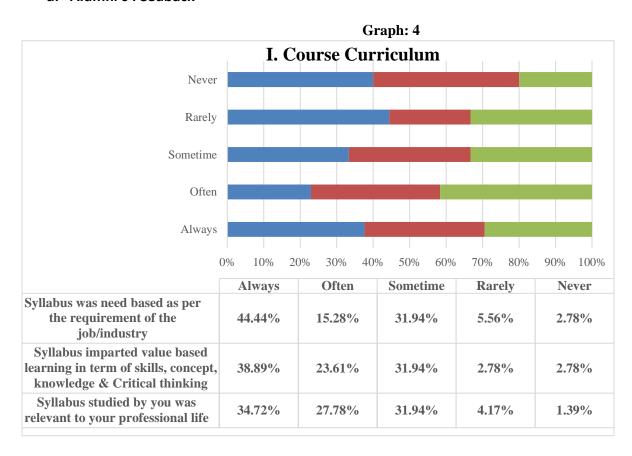

| Nam       | e: - *                                                                                                                      |  |  |
|-----------|-----------------------------------------------------------------------------------------------------------------------------|--|--|
| Ankit     | Ankita Pandey                                                                                                               |  |  |
| Sylla     | bus studied by you was relevant to your professional life *                                                                 |  |  |
| •         | Excellent                                                                                                                   |  |  |
| $\circ$   | Very Good                                                                                                                   |  |  |
| 0         | Good                                                                                                                        |  |  |
| 0         | Average                                                                                                                     |  |  |
| 0         | Poor                                                                                                                        |  |  |
| critic    | bus imparted value based learning in term of skills, concept, knowledge & * al thinking                                     |  |  |
| critic    |                                                                                                                             |  |  |
| orition   | Excellent Very Good Good Average                                                                                            |  |  |
| © O       | al thinking Excellent Very Good Good Average                                                                                |  |  |
| © Critico | Excellent Very Good Good Average Poor bus was need based as per the requirement of the job/industry *                       |  |  |
| Sylla     | Excellent  Very Good  Good  Average  Poor  bus was need based as per the requirement of the job/industry *                  |  |  |
| Sylla     | Excellent Very Good Good Average Poor  bus was need based as per the requirement of the job/industry *  Excellent Very Good |  |  |

of Arts, Science & Commerce Powai-Vihar, Powai, Mumbai - 400 076 Tel. 25704526 / 25704530

(Affiliated to the University of Mumbai) Accredited by NAAC 'B+'

| Sylla               | abus studied by you was relevant to your professional life *                              |
|---------------------|-------------------------------------------------------------------------------------------|
| •                   | Excellent                                                                                 |
| 0                   | Very Good                                                                                 |
|                     | Good                                                                                      |
|                     | Average                                                                                   |
| 0                   | Poor                                                                                      |
|                     | abus imparted value based learning in term of skills, concept, knowledge & * cal thinking |
| •                   | Excellent                                                                                 |
| 0                   | Very Good                                                                                 |
| 0                   | Good                                                                                      |
|                     | Average                                                                                   |
| 0                   | Poor                                                                                      |
| <ul><li>•</li></ul> | Excellent Very Good                                                                       |
| $\circ$             | Good                                                                                      |
| 0                   | Average                                                                                   |
| 0                   | Poor                                                                                      |
|                     | abus was need based as per the requirement of the job/industry*  Excellent                |
| I/C                 | PRINCIPAL                                                                                 |
| Arts. Sc            | lan Sharma College                                                                        |
| wai-Vihar           | Powai, Mumbai - 400 076<br>704526 / 25704530                                              |