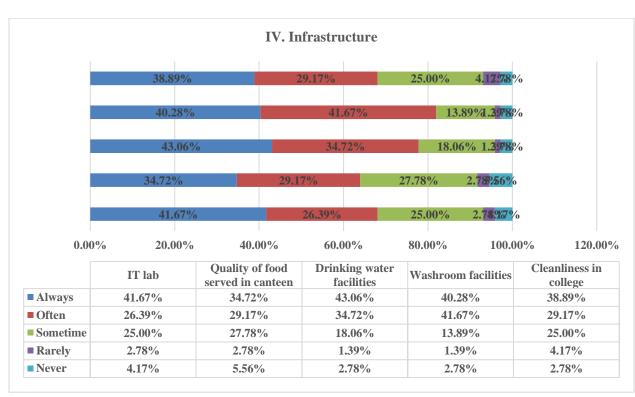

I/C PRINCIPAL

Chandrabhan Sharma College
of Arts, Science & Commerce
Powai-Vihar, Powai, Mumbai - 400 076
Tel. 25704526 / 25704530

(Affiliated to the University of Mumbai) Accredited by NAAC 'B+'

| Clas | aslinees in college *   |
|------|-------------------------|
| Clea | inliness in college *   |
| •    | Excellent               |
| 0    | Very Good               |
| 0    | Good                    |
| 0    | Average                 |
| 0    | Poor                    |
| Was  | hroom facilities *      |
| •    | Excellent               |
| 0    | Very Good               |
| 0    | Good                    |
| 0    | Average                 |
| 0    | Poor                    |
| Drin | king water facilities * |
| 0    | Excellent               |
| 0    | Very Good               |
| •    | Good                    |
| 0    | Average                 |
| 0    | Poor                    |

I/C PRINCIPAL

Chandrabhan Sharma College
of Arts, Science & Commerce
Powai-Vihar, Powai, Mumbai - 400 076
Tel. 25704526 / 25704530

(Affiliated to the University of Mumbai) Accredited by NAAC 'B+'

| Qua        | lity of food served in canteen *                         |
|------------|----------------------------------------------------------|
| 0          | Excellent                                                |
| 0          | Very Good                                                |
| •          | Good                                                     |
| $\circ$    | Average                                                  |
| 0          | Poor                                                     |
| IT la      | b *                                                      |
| •          | Excellent                                                |
| 0          | Very Good                                                |
| 0          | Good                                                     |
| $\bigcirc$ | Average                                                  |
| 0          | Poor                                                     |
| Avai       | labilities of office staff in college to help students * |
| 0          | Excellent                                                |
| 0          | Very Good                                                |
| •          | Good                                                     |
| $\bigcirc$ | Average                                                  |
|            | Poor                                                     |

I/C PRINCIPAL

Chandrabhan Sharma College
of Arts, Science & Commerce
Powai-Viher, Powai, Mumbai - 400 076
Tel. 25704526 / 25704530

Accredited by NAAC 'B+'

Washroom facilities \*

Excellent

Very Good

Good

Average

Poor

Drinking water facilities \*

Excellent

Very Good

Good

Average

Poor

Quality of food served in canteen \*

Excellent

Excellent

Good

) Very Good

Average

O Poor

IT lab \*

Excellent

I/C PRINCIPAL

Chandrabhan Sharma College
of Arts, Science & Commerce
Powai-Vihar, Powai, Mumbai - 400 076
Tel. 25704526 / 25704530

(Affiliated to the University of Mumbai) Accredited by NAAC 'B+'

| Wash   | nroom facilities *              |
|--------|---------------------------------|
|        | Excellent                       |
| _      | Very Good                       |
| =-0.05 | Good                            |
|        | Average                         |
| 2000   | Poor                            |
| Drink  | cing water facilities *         |
| 0      | Excellent                       |
| 0      | Very Good                       |
| •      | Good                            |
| 0      | Average                         |
| 0      | Poor                            |
| Qual   | ity of food served in canteen * |
| 0      | Excellent                       |
| •      | Very Good                       |
| 0      | Good                            |
| 0      | Average                         |
| 0      | Poor                            |

I/C PRINCIPAL

Chandrabhan Sharma College
of Arts, Science & Commerce
Powai-Vihar, Powai, Mumbai - 400 076
Tel. 25704526 / 25704530

(Affiliated to the University of Mumbai) Accredited by NAAC 'B+'

| IT lat | )*                                                                |
|--------|-------------------------------------------------------------------|
| 0      | Excellent                                                         |
| 0      | Very Good                                                         |
| 0      | Good                                                              |
| •      | Average                                                           |
| 0      | Poor                                                              |
| Avail  | abilities of office staff in college to help students *           |
| 0      | Excellent                                                         |
| 0      | Very Good                                                         |
| 0      | Good                                                              |
| 0      | Average                                                           |
| •      | Poor                                                              |
| Exte   | nt to which college admin staff help you in administrative work.* |
| 0      | Excellent                                                         |
| 0      | Very Good                                                         |
| 0      | Good                                                              |
| 0      | Average                                                           |
| 0      | Poor                                                              |

I/C PRINCIPAL

Chandrabhan Sharma College
of Arts, Science & Commerce
Powai-Vihar, Powai, Mumbai - 400 076
Tel. 25704526 / 25704530

Accredited by NAAC 'B+' Good Average Poor Washroom facilities \* ) Excellent Very Good Good Average Poor Drinking water facilities \* Excellent Very Good Good Average Poor Quality of food served in canteen \* Excellent Very Good Good

I/C PRINCIPAL
Chandrabhan Sharma College
of Arts, Science & Commerce
Powai-Vihar, Powai, Mumbai - 400 076
Tel. 25704526 / 25704530

(Affiliated to the University of Mumbai) Accredited by NAAC 'B+'

| -     |                                                                                           |
|-------|-------------------------------------------------------------------------------------------|
| 0     | Average                                                                                   |
| 0     | Poor                                                                                      |
|       |                                                                                           |
|       |                                                                                           |
| IT la | ab *                                                                                      |
| 0     | Excellent                                                                                 |
| 0     | Very Good                                                                                 |
| 0     | Good                                                                                      |
| •     | Average                                                                                   |
| 0     | Poor                                                                                      |
|       |                                                                                           |
|       |                                                                                           |
| Ava   | ilabilities of office staff in college to help students *                                 |
| 0     | Excellent                                                                                 |
| 0     | Very Good                                                                                 |
| 0     | Good                                                                                      |
| •     | Average                                                                                   |
| 0     |                                                                                           |
|       | Poor                                                                                      |
|       | Poor                                                                                      |
|       |                                                                                           |
|       | ent to which college admin staff help you in administrative work.*                        |
| Exte  |                                                                                           |
| Exte  | ent to which college admin staff help you in administrative work. *                       |
| Exte  | ent to which college admin staff help you in administrative work. *  Excellent            |
| Exte  | ent to which college admin staff help you in administrative work. *  Excellent  Very Good |