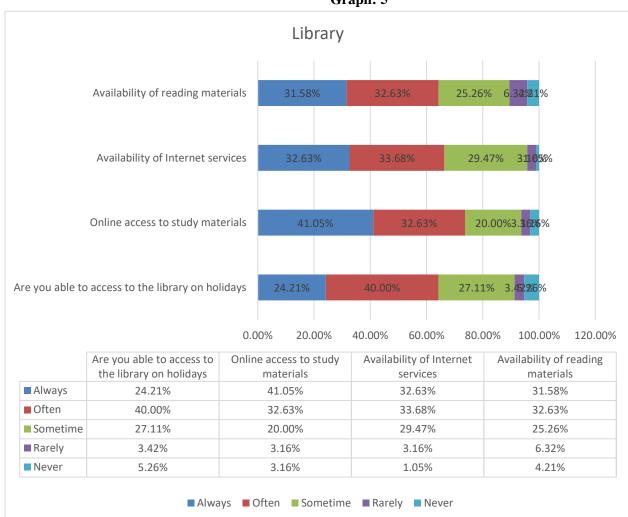

I/C PRINCIPAL

Chandrabhan Sharma College
of Arts, Science & Commerce
Powai-Vihar, Powai, Mumbai - 400 076
Tel. 25704526 / 25704530

(Affiliated to the University of Mumbai) Accredited by NAAC 'B+'

| Lib | rary environment ( light, seating arrangement) * |
|-----|--------------------------------------------------|
| •   | Excellent                                        |
| 0   | Very Good                                        |
| 0   | Good                                             |
| 0   | Average                                          |
| 0   | Poor                                             |
| Onl | line access to study materials *                 |
| •   | Excellent                                        |
| 0   | Very Good                                        |
| 0   | Good                                             |
| 0   | Average                                          |
| 0   | Poor                                             |
| Are | you able to access to the library on holidays *  |
| 0   | Excellent                                        |
| •   | Very Good                                        |
| 0   | Good                                             |
| 0   | Average                                          |
| 0   | Poor                                             |