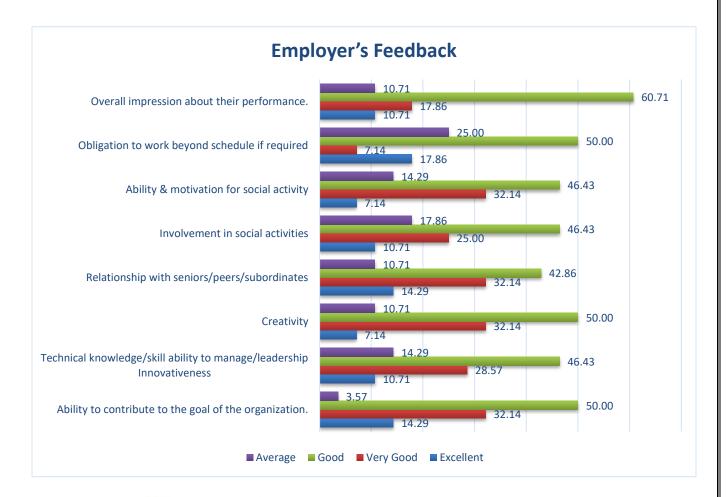

harya Marg, Powai - Vihar, Powai, Mumbai - 400076.

Tel.: 022-25704526 / 25704530 Email: info@cscollege.co.in Web: www.cscollege.co.in



## **Chandrabhan Sharma College**

of Arts, Science & Commerce (Affiliated to The University of Mumbai) Accredited by NAAC 'B+'

# **ACADEMIC YEAR**2020 - 2021

I/C PRINCIPAL

Chandrabhan Sharma College
of Arts, Science & Commerce
Powai-Vihar, Powai, Mumbai - 400 076
Tel. 25704526 / 25704530



# **Chandrabhan Sharma College**

of Arts, Science & Commerce (Affiliated to The University of Mumbai) Accredited by NAAC 'B+'

## 1.4.1 – The institution obtains feedback on the syllabus and its transaction at the institution from

- a. Employer's Feedback
- b. Teacher's Feedback
- c. Alumni's Feedback
- d. Student's Feedback
  - a.Employer's Feedback

Graph: 1



Chandrabhan Sharma College of Arts, Science & Commerce Powai-Vihar, Powai, Mumbai - 400 076 Tel. 25704526 / 25704530



## **Chandrabhan Sharma College**

of Arts, Science & Commerce (Affiliated to The University of Mumbai) Accredited by NAAC 'B+'

Table: 1

| Employer's Feedback                                                   | Excellent | Very<br>Good | Good   | Average | Total   |
|-----------------------------------------------------------------------|-----------|--------------|--------|---------|---------|
| Ability to contribute to the goal of the organization.                | 14.29%    | 32.14%       | 50.00% | 3.57%   | 100.00% |
| Technical knowledge/skill ability to manage/leadership Innovativeness | 10.71%    | 28.57%       | 46.43% | 14.29%  | 100.00% |
| Creativity