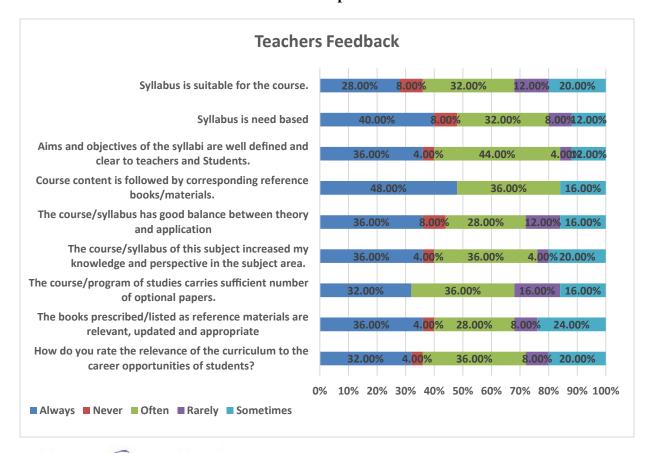

## **Chandrabhan Sharma College**

of Arts, Science & Commerce (Affiliated to The University of Mumbai) Accredited by NAAC 'B+'

- 90.65% of students said that the current curriculum provides them with opportunities to gain practical knowledge through project work.
- 90.28% Students say that the current syllabus is useful to provide them job opportunities.
- 94.24% of students agreed that the syllabus was able to complete it on Time by the faculties by using
  Proper resources was used to explain the syllabus as per the course and also satisfied with the examination
  and evaluation system.
- 91.01% of students Appreciate the learning values inculcate in. them by the curriculum.
- 91.36% of students say that sufficient Availability of reading material

## b. Teacher's Feedback

Graph: 2



I/C PRINCIPAL
Chandrabhan Sharma College
of Arts, Science & Commerce
Powai-Vihar, Powai, Mumbai - 400 076
Tel. 25704526 / 25704530



# Chandrabhan Sharma College

of Arts, Science & Commerce (Affiliated to The University of Mumbai) Accredited by NAAC 'B+'

**Source: Primary Data (Based on Teacher's Feedback)** 

Table: 2

| Teachers Feedback                                                                               | Always | Often  | Sometimes | Rarely | Never | Total |
|-------------------------------------------------------------------------------------------------|--------|--------|-----------|--------|-------|-------|
| Syllabus is suitable for the course.                                                            | 28.00% | 32.00% | 20.00%    | 12.00% | 8.00% | 100%  |
| Syllab