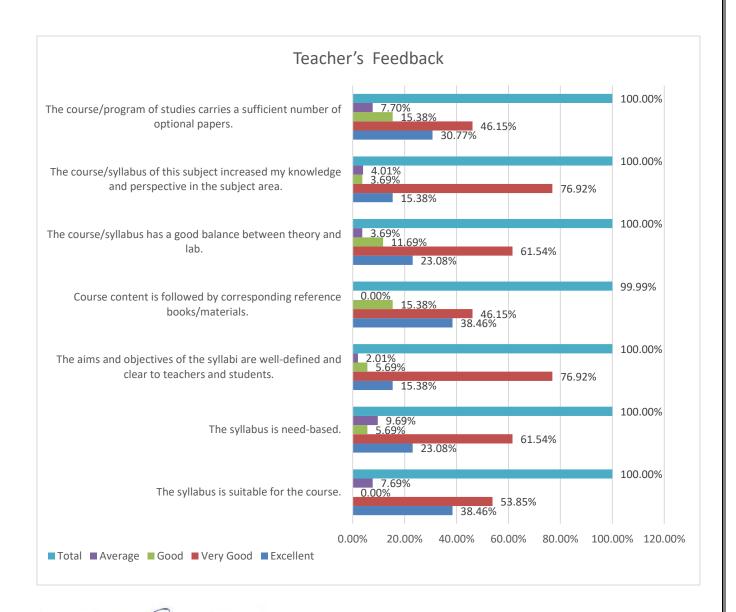

the relationship maintained with seniors/ peers/subordinates.
- The given graph and table highpoint that 82.14% of respondents favour the involvement of institutions in social activities.
- The given graph and table portray that 85.71% of respondents can motivate by social activity.
- The given graph and table depict that 75% of respondents are required to work beyond schedule.
- The given graph and table reveal that 89.29% of respondents are happy with the overall impression of their performance.

I/C PRINCIPAL

Chandrabhan Sharma College of Arts, Science & Commerce Powai-Vihar, Powai, Mumbai - 400 076 Tel. 25704526 / 25704530



# Chandrabhan Sharma College

of Arts, Science & Commerce (Affiliated to The University of Mumbai) Accredited by NAAC 'B+'

## b. Teacher's Feedback

Graph: 2



I/C PRINCIPAL
Chandrabhan Sharma College
of Arts, Science & Commerce
Powai-Vihar, Powai, Mumbai - 400 076
Tel. 25704526 / 25704530



## **Chandrabhan Sharma College**

of Arts, Science & Commerce (Affiliated to The University of Mumbai) Accredited by NAAC 'B+'

Table: 2

| Teacher's Feedback                                                                              | Excellent | Very<br>Good | Good   | Average | Total   |
|-------------------------------------------------------------------------------------------------|-----------|--------------|--------|---------|---------|
| The syllabus is suitable for the course.                                                        | 38.46%    | 53.85%       | 0.00%  | 7.69%   | 100.00% |
| The syllabus is need-based.