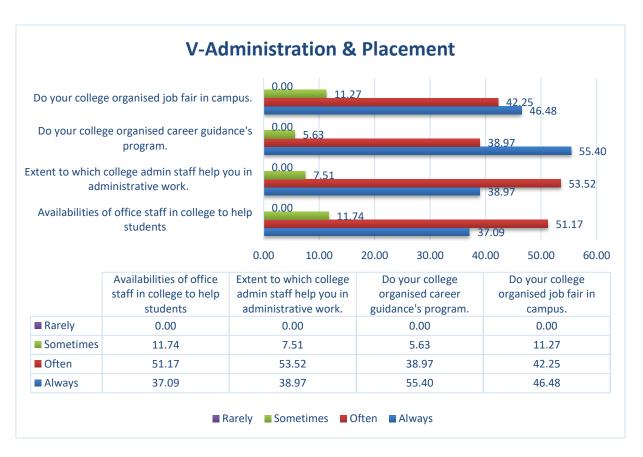

I/C PRINCIPAL

Chandrabhan Sharma College
of Arts, Science & Commerce
Powai-Vihar, Powai, Mumbai - 400 076
Tel. 25704526 / 25704530

(Affiliated to the University of Mumbai) Accredited by NAAC 'B+'

| ( F    | xcellent                                                         |
|--------|------------------------------------------------------------------|
| ( E)   | xcellent                                                         |
| O V    | ery Good                                                         |
| ○ G    | ood                                                              |
| O A    | verage                                                           |
| O P    | оог                                                              |
| Do you | ur col <mark>l</mark> ege organized career guidance's program. * |
| E      | xcellent                                                         |
| O v    | ery Good                                                         |
| ○ G    | ood                                                              |
| O A    | verage                                                           |
| O P    | OOF .                                                            |
| Do you | ur college organized job fair in campus.                         |
| Ex     | xcellent                                                         |
| O v    | ery Good                                                         |
| ( ) G  | ood                                                              |
|        | verage                                                           |
| O A    |                                                                  |
| 255    | оог                                                              |