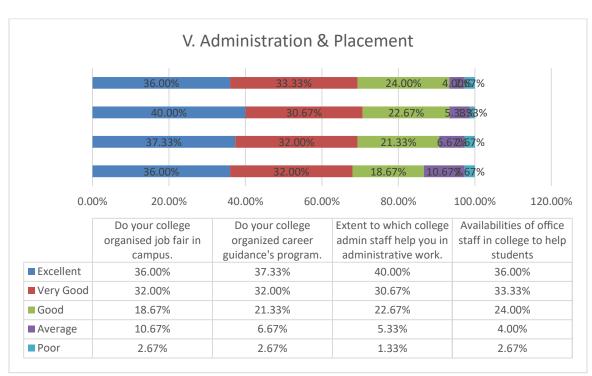

I/C PRINCIPAL

Chandrabhan Sharma College
of Arts, Science & Commerce
Powai-Vihar, Powai, Mumbai - 400 076
Tel. 25704526 / 25704530

(Affiliated to the University of Mumbai) Accredited by NAAC 'B+'

| ( F    | xcellent                                                         |
|--------|------------------------------------------------------------------|
| ( E)   | xcellent                                                         |
| O V    | ery Good                                                         |
| ○ G    | ood                                                              |
| O A    | verage                                                           |
| O P    | оог                                                              |
| Do you | ur col <mark>l</mark> ege organized career guidance's program. * |
| E      | xcellent                                                         |
| O v    | ery Good                                                         |
| ○ G    | ood                                                              |
| O A    | verage                                                           |
| O P    | OOF .                                                            |
| Do you | ur college organized job fair in campus.                         |
| Ex     | xcellent                                                         |
| O v    | ery Good                                                         |
| ( ) G  | ood                                                              |
|        | verage                                                           |
| O A    |                                                                  |
| 255    | оог                                                              |