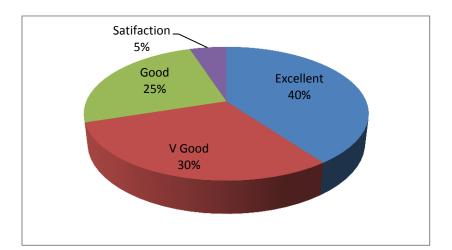

**Outcome:** The main motive of this webinar was to get an insight on what research is all about and how effectively students can write and present a research paper. Total 99 students and 18 faculties registered and participated in this webinar and were very motivated. The webinar was a great success as students were very enthusiastic and were looking forward to such sessions in future. It ended with a question and answer session and a pleasant vote of thanks by faculty Ms. Sharlet Bhaskar and SYBCOM student Shreyas Lingsur followed by the National Anthem.