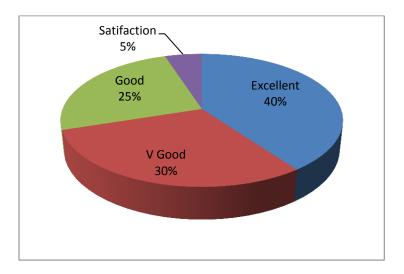

**Outcome:** The main motive of this webinar was to get an insight on what research is all about and how effectively students can write and present a research paper. Total 99 students and 18 faculties registered and participated in this webinar and were very motivated. The webinar was a great success as students were very enthusiastic and were looking forward to such sessions in future. It ended with a question and answer session and a pleasant vote of thanks by faculty Ms. Sharlet Bhaskar and SYBCOM student Shreyas Lingsur followed by the National Anthem.