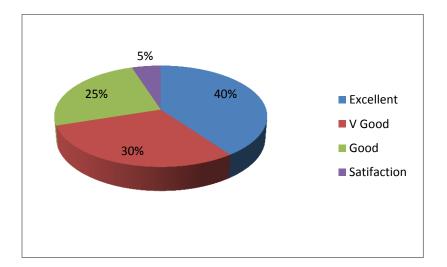

**Outcome:** The main motive of this webinar was to get an insight on what research is all about and how effectively students can write and present a research paper. Total 99 students and 18 faculties registered and participated in this webinar and were very motivated. The webinar was a great success as students were very enthusiastic and were looking forward to such sessions in future. It ended with a question and answer session and a pleasant vote of thanks by faculty Ms. Sharlet Bhaskar and SYBCOM student Shreyas Lingsur followed by the National Anthem.