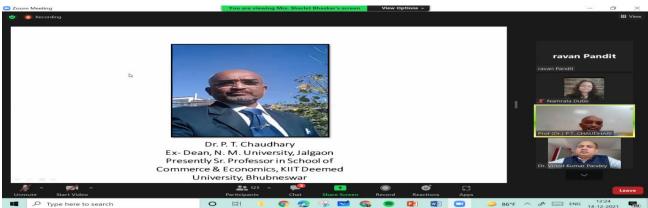

#### **REPORT**

The Research Cell of our college organised an online webinar on Friday, 9th July, 2021 from 12:00 pm – 1.00 pm. The topic for the webinar was 'Tips & Guidelines For Writing A Research Paper'. The webinar was organized on Zoom platform. Online registrations were done by students and a whatsapp group was also created. Online attendance and feedback of the students were also taken from the participants of the webinar. The webinar was organised by the Research Cell members, Mrs. Sharlet Bhaskar, Mr. Sandeep Vishwakarma. The webinar began with a brief introduction of the chief guest Dr. Vilasini G. Patkar by S.Y.B.COM student Shreyas Lingsur.

**Outcome:** The main motive of this webinar was to get an insight on what research is all about and how effectively students can write and present a research paper. Total 99 students and 18 faculties registered and participated in this webinar and were very motivated. The webinar was a great success as students were very enthusiastic and were looking forward to such sessions in future. It ended with a question and answer session and a pleasant vote of thanks by faculty Ms. Sharlet Bhaskar and SYBCOM student Shreyas Lingsur followed by the National Anthem.