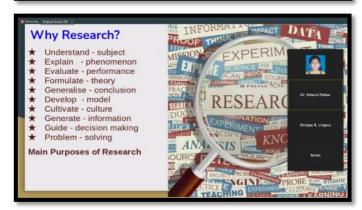

# WEBINAR ON 'TIPS & GUIDELINES FOR WRITING A RESEARCH PAPER

#### **REPORT**

The Research Cell of our college organised an online webinar on Friday, 9th July, 2021 from 12:00 pm – 1.00 pm. The topic for the webinar was 'Tips & Guidelines For Writing A Research Paper'. The webinar was organized on Zoom platform. Online registrations were done by students and a whatsapp group was also created. Online attendance and feedback of the students were also taken from the participants of the webinar. The webinar was organised by the Research Cell members, Mrs. Sharlet Bhaskar, Mr. Sandeep Vishwakarma. The webinar began with a brief introduction of the chief guest Dr. Vilasini G. Patkar by S.Y.B.COM student Shreyas Lingsur.