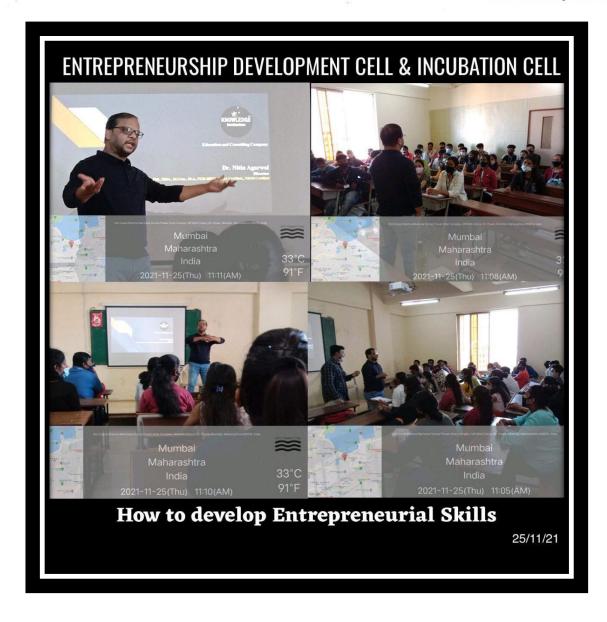

# WEBINAR ON 'TIPS & GUIDELINES FOR WRITING A RESEARCH PAPER

#### **REPORT**

The Research Cell of our college organised an online webinar on Friday, 9th July, 2021 from 12:00 pm – 1.00 pm. The topic for the webinar was 'Tips & Guidelines For Writing A Research Paper'. The webinar was organized on Zoom platform. Online registrations were done by students and a whatsapp group was also created. Online attendance and feedback of the students were also taken from the participants of the webinar. The webinar was organised by the Research Cell members, Mrs. Sharlet Bhaskar, Mr. Sandeep Vishwakarma. The webinar began with a brief introduction of the chief guest Dr. Vilasini G. Patkar by S.Y.B.COM student Shreyas Lingsur.

**Outcome:** The main motive of this webinar was to get an insight on what research is all about and how effectively students can write and present a research paper. Total 99 students and 18 faculties registered and participated in this webinar and were very motivated. The webinar was a great success as students were very enthusiastic and were looking forward to such sessions in future. It ended with a question and answer session and a pleasant vote of thanks by faculty Ms. Sharlet Bhaskar and SYBCOM student Shreyas Lingsur followed by the National Anthem.