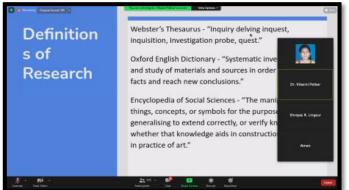

# WEBINAR ON 'TIPS & GUIDELINES FOR WRITING A RESEARCH PAPER

#### **REPORT**

The Research Cell of our college organised an online webinar on Friday, 9th July, 2021 from 12:00 pm – 1.00 pm. The topic for the webinar was 'Tips & Guidelines For Writing A Research Paper'. The webinar was organized on Zoom platform. Online registrations were done by students and a whatsapp group was also created. Online attendance and feedback of the students were also taken from the participants of the webinar. The webinar was organised by the Research Cell members, Mrs. Sharlet Bhaskar, Mr. Sandeep Vishwakarma. The webinar began with a brief introduction of the chief guest Dr. Vilasini G. Patkar by S.Y.B.COM student Shreyas Lingsur.