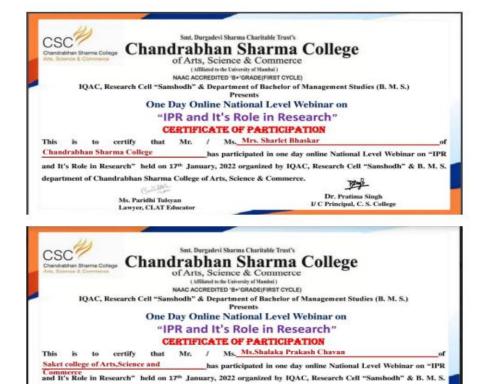

din

Ms. Sharlet Bhaskar

Convener Research Cell

(Affiliated to the University of Mumbai)
Accredited by NAAC 'B+'

Research cell organising a "Webinar on Tips and Guidelines for writing a Research Paper"

Chief Guest : Dr. Vilasani G. Patkar

> Principal: Dr.Pratima Singh Research Cell Member Mrs. Sharlet Bhaskar Mr. Sandeep Vishwakarma

Date :09<sup>th</sup> July,2021 Time : 12:00pm to 1:00 pm

Date: 10<sup>th</sup> July, 2021