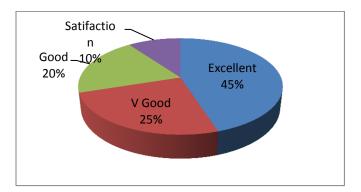

**Outcome:** The main motive of this webinar was to get an insight on what research is all about and how effectively students can write and present a research paper. Total 99 students and 18 faculties registered and participated in this webinar and were very motivated. The webinar was a great success as students were very enthusiastic and were looking forward to such sessions in future. It ended with a question and answer session and a pleasant vote of thanks by faculty Ms. Sharlet Bhaskar and SYBCOM student Shreyas Lingsur followed by the National Anthem.