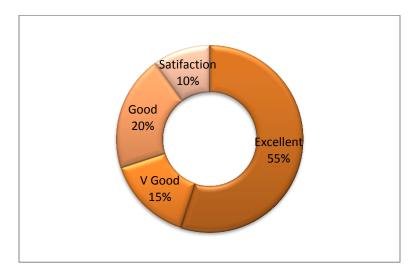

**Outcome:** The main motive of this webinar was to get an insight on what research is all about and how effectively students can write and present a research paper. Total 99 students and 18 faculties registered and participated in this webinar and were very motivated. The webinar was a great success as students were very enthusiastic and were looking forward to such sessions in future. It ended with a question and answer session and a pleasant vote of thanks by faculty Ms. Sharlet Bhaskar and SYBCOM student Shreyas Lingsur followed by the National Anthem.