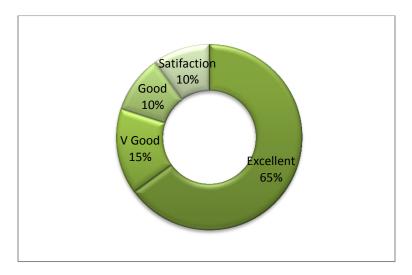

**Outcome:** The main motive of this webinar was to get an insight on what research is all about and how effectively students can write and present a research paper. Total 99 students and 18 faculties registered and participated in this webinar and were very motivated. The webinar was a great success as students were very enthusiastic and were looking forward to such sessions in future. It ended with a question and answer session and a pleasant vote of thanks by faculty Ms. Sharlet Bhaskar and SYBCOM student Shreyas Lingsur followed by the National Anthem.