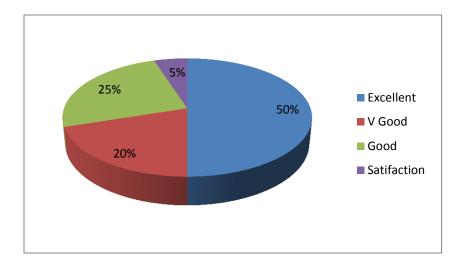

**Outcome:** The main motive of this webinar was to get an insight on what research is all about and how effectively students can write and present a research paper. Total 99 students and 18 faculties registered and participated in this webinar and were very motivated. The webinar was a great success as students were very enthusiastic and were looking forward to such sessions in future. It ended with a question and answer session and a pleasant vote of thanks by faculty Ms. Sharlet Bhaskar and SYBCOM student Shreyas Lingsur followed by the National Anthem.