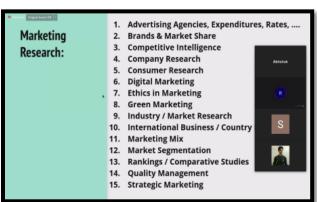

# WEBINAR ON 'TIPS & GUIDELINES FOR WRITING A RESEARCH PAPER

#### **REPORT**

The Research Cell of our college organised an online webinar on Friday, 9th July, 2021 from 12:00 pm – 1.00 pm. The topic for the webinar was 'Tips & Guidelines For Writing A Research Paper'. The webinar was organized on Zoom platform. Online registrations were done by students and a whatsapp group was also created. Online attendance and feedback of the students were also taken from the participants of the webinar. The webinar was organised by the Research Cell members, Mrs. Sharlet Bhaskar, Mr. Sandeep Vishwakarma. The webinar began with a brief introduction of the chief guest Dr. Vilasini G. Patkar by S.Y.B.COM student Shreyas Lingsur.