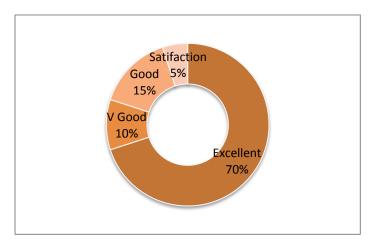

**Outcome:** The main motive of this webinar was to get an insight on what research is all about and how effectively students can write and present a research paper. Total 99 students and 18 faculties registered and participated in this webinar and were very motivated. The webinar was a great success as students were very enthusiastic and were looking forward to such sessions in future. It ended with a question and answer session and a pleasant vote of thanks by faculty Ms. Sharlet Bhaskar and SYBCOM student Shreyas Lingsur followed by the National Anthem.