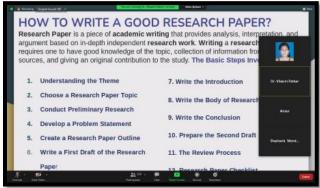

# WEBINAR ON 'TIPS & GUIDELINES FOR WRITING A RESEARCH PAPER

#### **REPORT**

The Research Cell of our college organised an online webinar on Friday, 9th July, 2021 from 12:00 pm – 1.00 pm. The topic for the webinar was 'Tips & Guidelines For Writing A Research Paper'. The webinar was organized on Zoom platform. Online registrations were done by students and a whatsapp group was also created. Online attendance and feedback of the students were also taken from the participants of the webinar. The webinar was organised by the Research Cell members, Mrs. Sharlet Bhaskar, Mr. Sandeep Vishwakarma. The webinar began with a brief introduction of the chief guest Dr. Vilasini G. Patkar by S.Y.B.COM student Shreyas Lingsur.