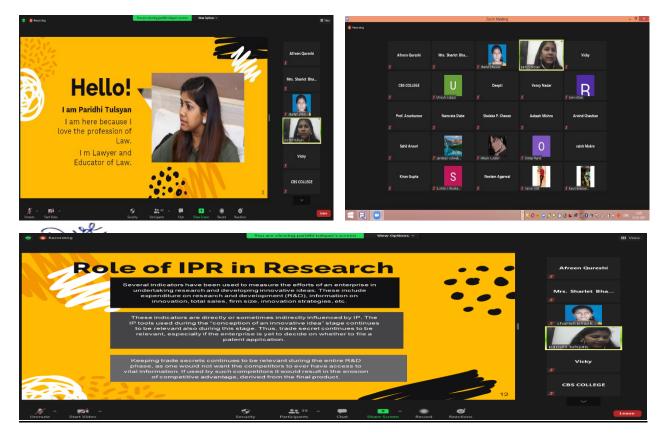

# WEBINAR ON 'TIPS & GUIDELINES FOR WRITING A RESEARCH PAPER

#### **REPORT**

The Research Cell of our college organised an online webinar on Friday, 9th July, 2021 from 12:00 pm – 1.00 pm. The topic for the webinar was 'Tips & Guidelines For Writing A Research Paper'. The webinar was organized on Zoom platform. Online registrations were done by students and a whatsapp group was also created. Online attendance and feedback of the students were also taken from the participants of the webinar. The webinar was organised by the Research Cell members, Mrs. Sharlet Bhaskar, Mr. Sandeep Vishwakarma. The webinar began with a brief introduction of the chief guest Dr. Vilasini G. Patkar by S.Y.B.COM student Shreyas Lingsur.

**Outcome:** The main motive of this webinar was to get an insight on what research is all about and how effectively students can write and present a research paper. Total 99 students and 18 faculties registered and participated in this webinar and were very motivated. The webinar was a great success as students were very enthusiastic and were looking forward to such sessions in future. It ended with a question and answer session and a pleasant vote of thanks by faculty Ms. Sharlet Bhaskar and SYBCOM student Shreyas Lingsur followed by the National Anthem.