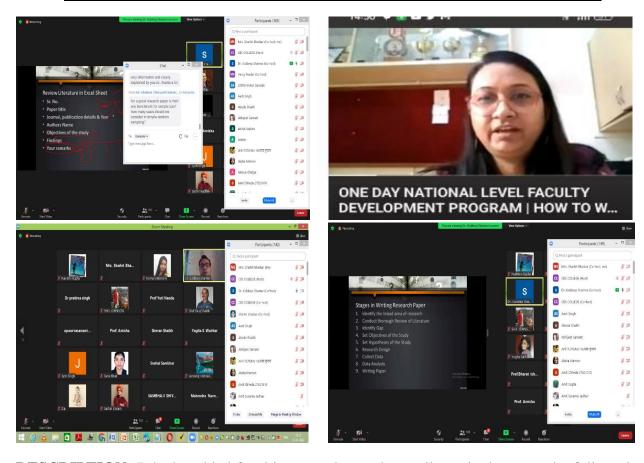

in this webinar and were very motivated. The webinar was a great success with lots of positive feedback from the participants. It ended with a question-and-answer session and a pleasant vote of thanks by 1QAC coordinator Mr. Umesh Kabadi.

**LEARNING OUTCOME:** It had enabled faculties and other participants across the colleges to **develop analytical skills** and better understanding about what fundamental steps to be followed while creating **Good-Quality Research Papers.** 

Mas

Ms. Namrata Dube FDP Convenor

I/C PRINCIPAL
Chandrabhan Sharma College
of Arts, Science & Commerce
Powai-Vihar, Powai, Mumbai - 400 076
Tel 25704526 / 25704530



(Affiliated to the University of Mumbai)
Accredited by NAAC 'B+'

### **PHOTOS**

### **Event: FDP ON "HOW TO WRITE GOOD QUALITY RESEARCH PAPER"**



**<u>DESCRIPTION</u>**: It had enabled faculties to understand overall required steps to be followed while writing Good-Quality Research Paper.

Ms. Namrata Dube FDP Convenor

Chandrabhan Sharma College of Arts, Science & Commerce Powai-Vihar, Powai, Mumbai - 400 076 Tel. 25704526 / 25704530



(Affiliated to the University of Mumbai) Accredited by NAAC 'B+'

### **ATTENDANCE**

#### FEEDBACK LINK (https://forms.gle/6MnQVGJQZuF9XiLa9)

| Full Name ( As on                                |                                                                                   | ::: F             |                      |   |                                                                                                           |
|--------------------------------------------------|--------------