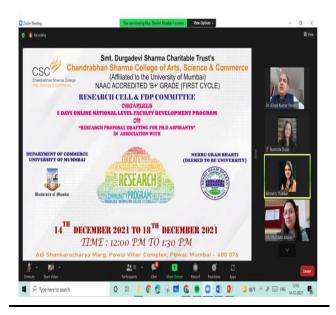

#### **INDEX**

| SR. NO. | DATE                       | NAME OF ACTIVITY                                                                    |
|---------|----------------------------|-------------------------------------------------------------------------------------|
| 1       | 09/07/2021                 | Webinar on 'Tips & Guidelines For Writing A Research<br>Paper                       |
| 2       | 04/12/2021                 | Writing a Research Article for Publication in an Academic Journal.                  |
| 3       | 14/12/2021 –<br>18/12/2021 | Five Days National Level Webinar on "Research Proposal Drafting for Ph.D. Aspirants |
| 4       | 12/01/2022                 | Webinar on "How to Write Good-Quality Research Paper                                |