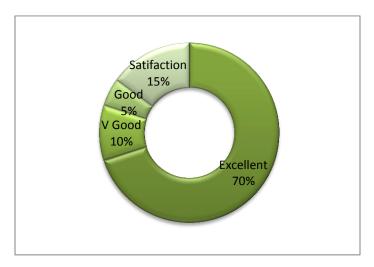

**Outcome:** The main motive of this webinar was to get an insight on what research is all about and how effectively students can write and present a research paper. Total 99 students and 18 faculties registered and participated in this webinar and were very motivated. The webinar was a great success as students were very enthusiastic and were looking forward to such sessions in future. It ended with a question and answer session and a pleasant vote of thanks by faculty Ms. Sharlet Bhaskar and SYBCOM student Shreyas Lingsur followed by the National Anthem.