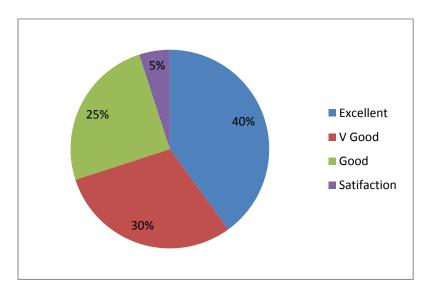

**Outcome:** The main motive of this webinar was to get an insight on what research is all about and how effectively students can write and present a research paper. Total 99 students and 18 faculties registered and participated in this webinar and were very motivated. The webinar was a great success as students were very enthusiastic and were looking forward to such sessions in future. It ended with a question and answer session and a pleasant vote of thanks by faculty Ms. Sharlet Bhaskar and SYBCOM student Shreyas Lingsur followed by the National Anthem.