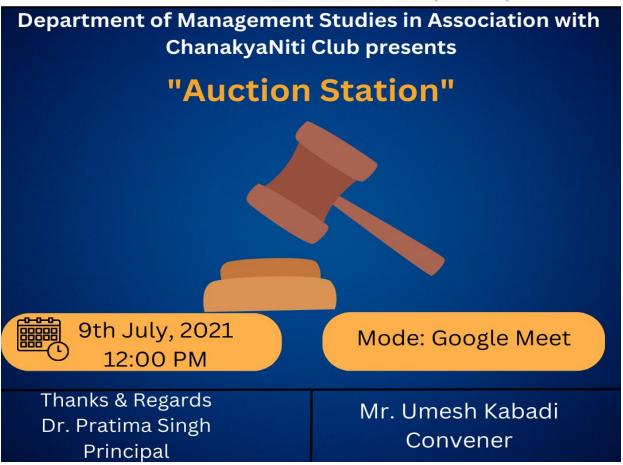

#### **NOTICE**

This is to inform all the students that the Research Cell of our college is organizing an online webinar on Friday, 9th July, 2021 from 12:00 pm - 1.00 pm. The topic of the webinar is 'Tips & Guidelines For Writing A Research Paper'. All the students have to compulsorily participate in the webinar.

#### **REPORT**

The Research Cell of our college organised an online webinar on Friday, 9th July, 2021 from 12:00 pm – 1.00 pm. The topic for the webinar was 'Tips & Guidelines For Writing A Research Paper'. The webinar was organized on Zoom platform. Online registrations were done by students and a whatsapp group was also created. Online attendance and feedback of the students were also taken from the participants of the webinar. The webinar was organised by the Research Cell members, Mrs. Sharlet Bhaskar, Mr. Sandeep Vishwakarma. The webinar began with a brief introduction of the chief guest Dr. Vilasini G. Patkar by S.Y.B.COM student Shreyas Lingsur.

**Outcome:** The main motive of this webinar was to get an insight on what research is all about and how effectively students can write and present a research paper. Total 99 students and 18 faculties registered and participated in this webinar and were very motivated. The webinar was a great success as students were very enthusiastic and were looking forward to such sessions in future. It ended with a question and answer session and a pleasant vote of thanks by faculty Ms. Sharlet Bhaskar and SYBCOM student Shreyas Lingsur followed by the National Anthem.