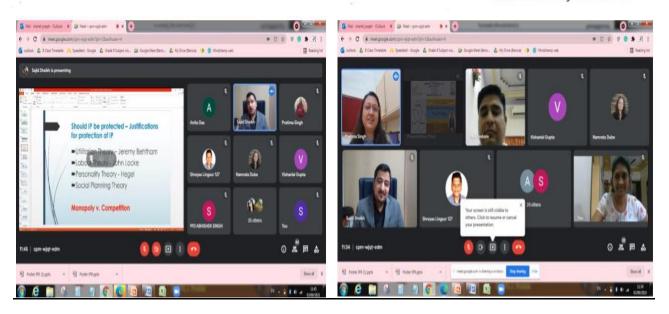

#### **REPORT**

The Research Cell of our college organised an online webinar on Friday, 9th July, 2021 from 12:00 pm – 1.00 pm. The topic for the webinar was 'Tips & Guidelines For Writing A Research Paper'. The webinar was organized on Zoom platform. Online registrations were done by students and a whatsapp group was also created. Online attendance and feedback of the students were also taken from the participants of the webinar. The webinar was organised by the Research Cell members, Mrs. Sharlet Bhaskar, Mr. Sandeep Vishwakarma. The webinar began with a brief introduction of the chief guest Dr. Vilasini G. Patkar by S.Y.B.COM student Shreyas Lingsur.

**Outcome:** The main motive of this webinar was to get an insight on what research is all about and how effectively students can write and present a research paper. Total 99 students and 18 faculties registered and participated in this webinar and were very motivated. The webinar was a great success as students were very enthusiastic and were looking forward to such sessions in future. It ended with a question and answer session and a pleasant vote of thanks by faculty Ms. Sharlet Bhaskar and SYBCOM student Shreyas Lingsur followed by the National Anthem.