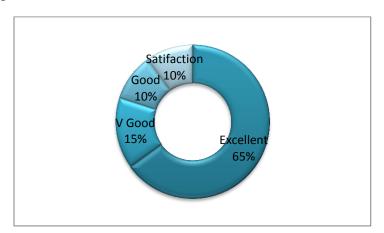

**Outcome:** The main motive of this webinar was to get an insight on what research is all about and how effectively students can write and present a research paper. Total 99 students and 18 faculties registered and participated in this webinar and were very motivated. The webinar was a great success as students were very enthusiastic and were looking forward to such sessions in future. It ended with a question and answer session and a pleasant vote of thanks by faculty Ms. Sharlet Bhaskar and SYBCOM student Shreyas Lingsur followed by the National Anthem.