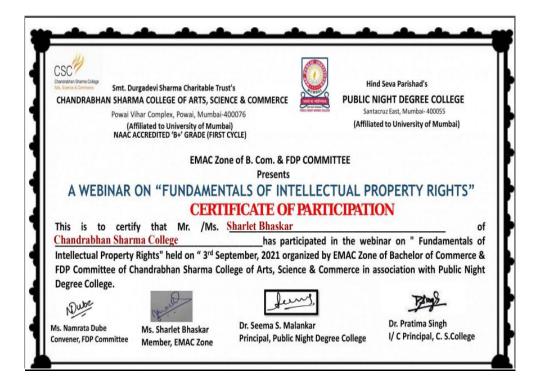

#### **INDEX**

| SR. NO. | DATE                       | NAME OF ACTIVITY                                                                    |
|---------|----------------------------|-------------------------------------------------------------------------------------|
| 1       | 09/07/2021                 | Webinar on 'Tips & Guidelines For Writing A Research<br>Paper                       |
| 2       | 04/12/2021                 | Writing a Research Article for Publication in an Academic Journal.                  |
| 3       | 14/12/2021 –<br>18/12/2021 | Five Days National Level Webinar on "Research Proposal Drafting for Ph.D. Aspirants |
| 4       | 12/01/2022                 | Webinar on "How to Write Good-Quality Research Paper                                |