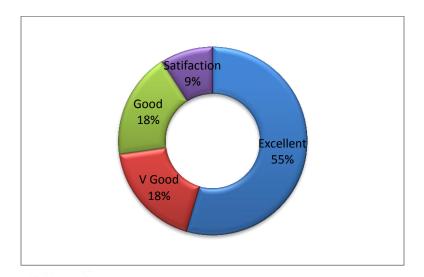

**Outcome:** The main motive of this webinar was to get an insight on what research is all about and how effectively students can write and present a research paper. Total 99 students and 18 faculties registered and participated in this webinar and were very motivated. The webinar was a great success as students were very enthusiastic and were looking forward to such sessions in future. It ended with a question and answer session and a pleasant vote of thanks by faculty Ms. Sharlet Bhaskar and SYBCOM student Shreyas Lingsur followed by the National Anthem.