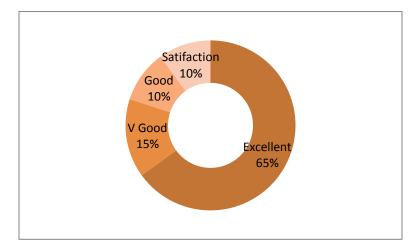

**Outcome:** The main motive of this webinar was to get an insight on what research is all about and how effectively students can write and present a research paper. Total 99 students and 18 faculties registered and participated in this webinar and were very motivated. The webinar was a great success as students were very enthusiastic and were looking forward to such sessions in future. It ended with a question and answer session and a pleasant vote of thanks by faculty Ms. Sharlet Bhaskar and SYBCOM student Shreyas Lingsur followed by the National Anthem.