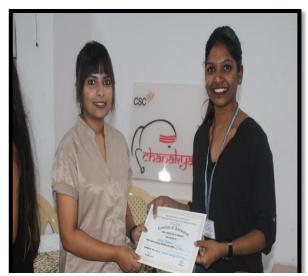

### **REPORT**

Department of Life Long Extension (DLLE) committee of our college organized one day seminar on 7<sup>th</sup> February, 2020. The topic for the seminar was 'Intellectual Property Rights'. The aim of the seminar was to create awareness about intellectual property rights among students. This will help them to know the importance & process of filing Intellectual Property Rights.

The honorable speaker Dr. Hema Mehta from Tolani College of Commerce provided valuable guidance to the students regarding Intellectual property Rights. Around 50 students from our college and 10 students from others college were participated for the event.

The event was a huge success by providing valuable awareness and insights on the various aspects of IPR.

**Outcome:** Student gained a solid grounding in legislative practices related to copyright, trademark, patents, designs, etc.

Mr. Ravi Vishwakarma

Convener - DLLE

Chandrabhan Sharma College of Arts, Science & Commerce Powai-Viher, Powai, Mumbai - 400 076 Tel. 25704526 / 25704530

Honorable speaker Dr. Hema Mehta from Tolani College of Commerce provided valuable guidance to the students regarding Intellectual property Rights