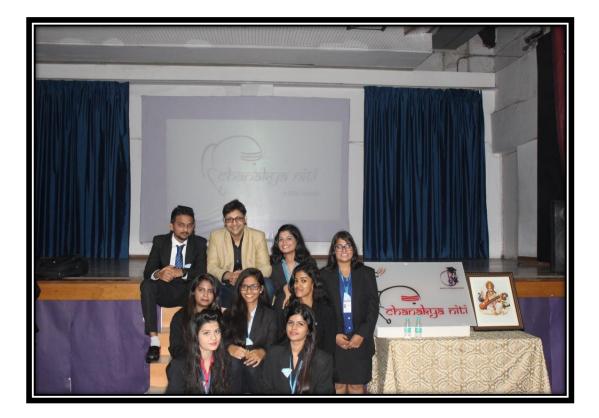

### 'INTELLECTUAL PROPERTY RIGHTS'

### **REPORT**

Department of Life Long Extension (DLLE) committee of our college organized one day seminar on 7<sup>th</sup> February, 2020. The topic for the seminar was 'Intellectual Property Rights'. The aim of the seminar was to create awareness about intellectual property rights among students. This will help them to know the importance & process of filing Intellectual Property Rights.

The honorable speaker Dr. Hema Mehta from Tolani College of Commerce provided valuable guidance to the students regarding Intellectual property Rights. Around 50 students from our college and 10 students from others college were participated for the event.

The event was a huge success by providing valuable awareness and insights on the various aspects of IPR.

**Outcome:** Student gained a solid grounding in legislative practices related to copyright, trademark, patents, designs, etc.

Mr. Ravi Vishwakarma

Convener - DLLE

Chandrabhan Sharma College of Arts, Science & Commerce Powai-Viher, Powai, Mumbai - 400 076 Tel. 25704526 / 25704530

Honorable speaker Dr. Hema Mehta from Tolani College of Commerce provided valuable guidance to the students regarding Intellectual property Rights