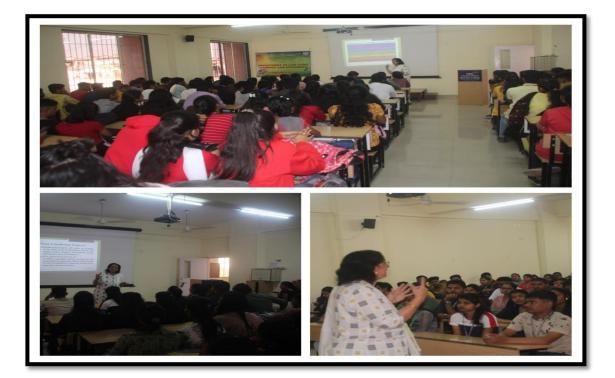

### **REPORT**

Department of Life Long Extension (DLLE) committee of our college organized one day seminar on 7<sup>th</sup> February, 2020. The topic for the seminar was 'Intellectual Property Rights'. The aim of the seminar was to create awareness about intellectual property rights among students. This will help them to know the importance & process of filing Intellectual Property Rights.

The honorable speaker Dr. Hema Mehta from Tolani College of Commerce provided valuable guidance to the students regarding Intellectual property Rights. Around 50 students from our college and 10 students from others college were participated for the event.

The event was a huge success by providing valuable awareness and insights on the various aspects of IPR.

**Outcome:** Student gained a solid grounding in legislative practices related to copyright, trademark, patents, designs, etc.

Mr. Ravi Vishwakarma

Convener - DLLE

Chandrabhan Sharma College of Arts, Science & Commerce Powai-Viher, Powai, Mumbai - 400 076 Tel. 25704526 / 25704530

Honorable speaker Dr. Hema Mehta from Tolani College of Commerce provided valuable guidance to the students regarding Intellectual property Rights