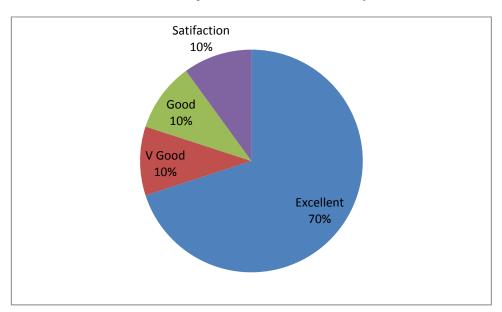

hem, and made this event successful and enriching. The course received an overwhelming response by 62 students.

The resource person- Mr. Niketan Taware addressed all the queries raised by the students at the end of the session.

Outcome: Seminar has helped the students to inculcate the Entrepreneurial Skills

Ms. Manali Naik EDC Convener

I/C PRINCIPAL Chandrabhan Sharma College of Arts, Science & Commerce Powai-Vihar, Powai, Mumbai - 400 076 Tel. 25704526 / 25704530



Date: 20th August, 2019

Event: How to Develop and Improve Entrepreneurial Skills





Ms. Manali Naik

**EDC Convener** 

I/C PRINCIPAL Chandrabhan Sharma College of Arts, Science & Commerce Powai-Vihar, Powai, Mumbai - 400 076 Tel. 25704526 / 25704530



### **FEEDBACK ANALYSIS**

**1.** Objectives were stated clearly.



### **2.** The content was helpful.



KCIPAL

I/C PRINCIPAL Chandrabhan Sharma College of Arts, Science & Commerce Powai-Vihar, Powai, Mumbai - 400 076 Tel. 25704526 / 25704530



(Affiliated to The University of Mumbai) Accredited by NAAC 'B+'

- Satifaction Good 10% V Good 15% Excellent 65%
- **3.** The workshop was well organized.

4. The information presented was relevant and useful.



8/6- 1 CIP

Chandrabhan Sharma College of Arts, Science & Commerce Powai-Vihar, Powai, Mumbai - 400 076 Tel. 25704526 / 25704530





5. The speaker had a good understanding of the topics.

6. The presenter provided adequate time for questions and answered them satisfactorily.



I/C KCIP/ College

Chandrabhan Sharma College of Arts, Science & Commerce Powai-Viher, Powai, Mumbai - 400 076 Tel. 257045