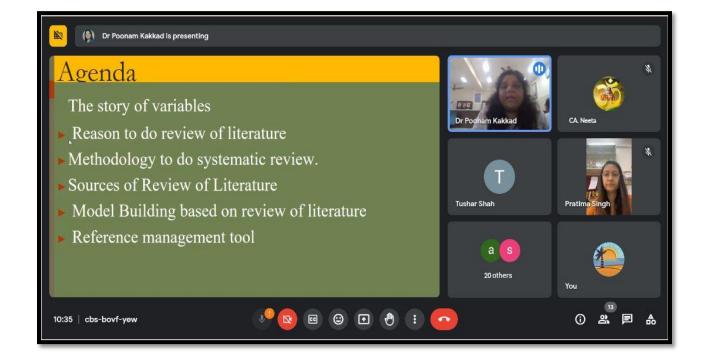

### **REPORT**

Department of Life Long Extension (DLLE) committee of our college organized one day seminar on 7<sup>th</sup> February, 2020. The topic for the seminar was 'Intellectual Property Rights'. The aim of the seminar was to create awareness about intellectual property rights among students. This will help them to know the importance & process of filing Intellectual Property Rights.

The honorable speaker Dr. Hema Mehta from Tolani College of Commerce provided valuable guidance to the students regarding Intellectual property Rights. Around 50 students from our college and 10 students from others college were participated for the event.

The event was a huge success by providing valuable awareness and insights on the various aspects of IPR.

**Outcome:** Student gained a solid grounding in legislative practices related to copyright, trademark, patents, designs, etc.

Mr. Ravi Vishwakarma

Convener - DLLE

Chandrabhan Sharma College of Arts, Science & Commerce Powai-Viher, Powai, Mumbai - 400 076 Tel. 25704526 / 25704530

Honorable speaker Dr. Hema Mehta from Tolani College of Commerce provided valuable guidance to the students regarding Intellectual property Rights