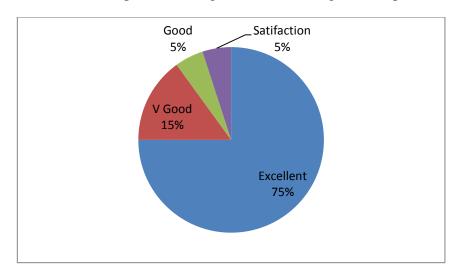

### Smt. Durgadevi Sharma Charitable Trust's Chandrabhan Sharma College of Arts, Science & Commerce

of Arts, Science & Commerce (Affiliated to The University of Mumbai) Accredited by NAAC 'B+'

| NAGA COREDITED 'BHORADE(FIRET CYCLE)<br>INTERNAL QUALITY ASSURANCE CELL<br>In collaboration with<br>UNIVERSITY OF MUMBAL & INDIAN ACCOUNTING ASSOCIATIO<br>Organizes<br>5 <sup>th</sup> INTERNATIONAL MULTIDISCIPLINARY CONFERENCE ON<br><b>"ROLE OF EDUCATION IN SUSTAINABLE DEVLOPMEN</b> |                                        | L<br>ASSOCIATION<br>RENCE ON |
|---------------------------------------------------------------------------------------------------------------------------------------------------------------------------------------------------------------------------------------------------------------------------------------------|----------------------------------------|------------------------------|
|                                                                                                                                                                                                                                                                                             |                                        | Date: - 8th Febru            |
| FEED                                                                                                                                                                                                                                                                                        | BACK FORM                              |                              |
| Name: - Speelekshmi: K-S<br>Institution/College Name: - <u>Spee Nan</u><br>Designation/Class- <u>Assi</u> <u>Libraria</u><br>Email Id: <u>sveelekshmiksog</u>                                                                                                                               | agana Cury Colle<br>n. Contact No: - 9 |                              |
| Please use the rating scale below regarding the                                                                                                                                                                                                                                             | e usefulness of the conference:        |                              |
| Excellent - A Good - B                                                                                                                                                                                                                                                                      | Satisfactory - C                       | Fair - D                     |
| Seminar                                                                                                                                                                                                                                                                                     | Ra                                     | ling                         |
| Registration Process                                                                                                                                                                                                                                                                        | A                                      |                              |
| Content of Conference                                                                                                                                                                                                                                                                       | B                                      |                              |
| Effectiveness                                                                                                                                                                                                                                                                               |                                        |                              |
| Hospitality                                                                                                                                                                                                                                                                                 | <u> </u>                               |                              |
| Conference Overall B<br>Any suggestions or few words about conference:                                                                                                                                                                                                                      |                                        |                              |
|                                                                                                                                                                                                                                                                                             |                                        | 8 Alle                       |