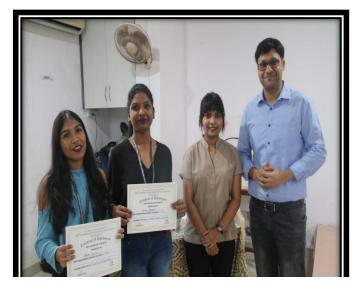

### **REPORT**

Department of Life Long Extension (DLLE) committee of our college organized one day seminar on 7<sup>th</sup> February, 2020. The topic for the seminar was 'Intellectual Property Rights'. The aim of the seminar was to create awareness about intellectual property rights among students. This will help them to know the importance & process of filing Intellectual Property Rights.

The honorable speaker Dr. Hema Mehta from Tolani College of Commerce provided valuable guidance to the students regarding Intellectual property Rights. Around 50 students from our college and 10 students from others college were participated for the event.

The event was a huge success by providing valuable awareness and insights on the various aspects of IPR.

**Outcome:** Student gained a solid grounding in legislative practices related to copyright, trademark, patents, designs, etc.

Mr. Ravi Vishwakarma

Convener - DLLE

Chandrabhan Sharma College of Arts, Science & Commerce Powai-Viher, Powai, Mumbai - 400 076 Tel. 25704526 / 25704530

Honorable speaker Dr. Hema Mehta from Tolani College of Commerce provided valuable guidance to the students regarding Intellectual property Rights