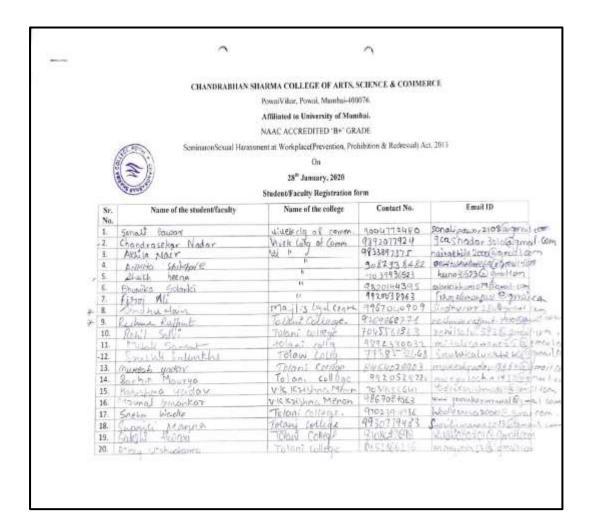

### 5. Seminar on Sexual Harassment at workplace

Date: 29° January, 2020

### REPORT

Women Development Cell & Internal Complaints Cell in collaboration with MAJLIS organized a one day inter-collegiate seminar on Sexual Harassment at Workplace (Prevention, Prohibition & Redressal) Act, 2013 on 28° January, 2020 from 09.00 am onwards.

Around seven colleges participated in the seminar. PSI Madhuri Zendage from Powai police station was one of the guest speakers for the day. She gave complete information to the students on the procedure to approach the police and file a complaint in case of domestic violence, sexual violence, cyber-crime against women, outraging modesty of women, privacy of women and rights thereof etc. Also, two legal advisors Ms. Ruchitaa Panicker and Ms. Sindhu Nair from MAJLIS addressed our students. They guided the students on the subject prevention of sexual harassment and helped develop in them competence for implementation of the statute i.e. the Sexual Harassment of Women at Workplace (Prevention, Prohibition and Redressal) Act, 2013. Information about the statutory body Internal Complaint Committee was given to the students. Some of the topics covered by them on Sexual harassment were: