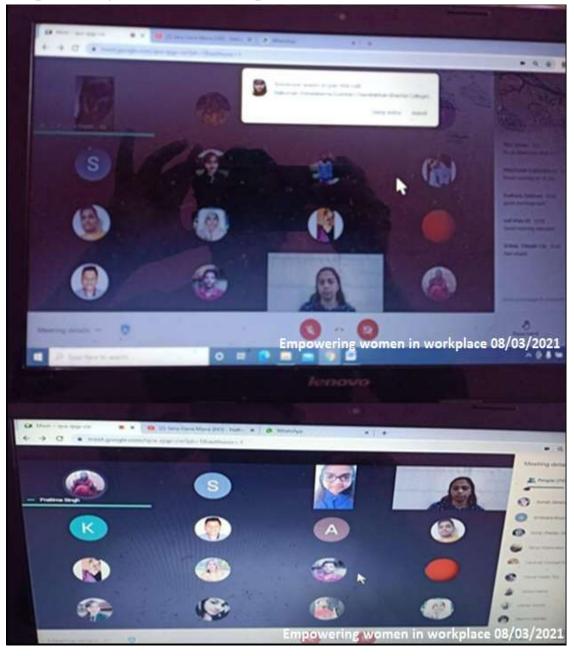

Women Development Cell of Chandrabhan Sharma College organized a webinar on 8<sup>th</sup> March, 2021 from 11.00 am to 11.45 am on the topic 'Empowering Women in the Workplace' on the occasion of

commemorating International Women's Day. The webinar was organized on Google Meet platform. Online

registrations were done by students and a what's app group was also created. Online attendance and feedback of the

students were also taken from the participants of the webinar.

The webinar was organised by HOD of Bachelor of Commerce, Mrs. Bharati Sridhara, faculties, Mrs. Sharlet

Bhaskar, Mr. Krishnakant Pandey and Mr. Arun Vishwakarma. The webinar began with a brief introduction of

the guest by our T.Y.B.COM student, Ms. Manju Nadar. The webinarwas conducted by Ms. Manasi Pingle who

has completed her LLB and also holds a Masters in Law from Mumbai University. She has an overall experience

of more than 15 years and specializes in Property Law and Co-operative Societies.

Outcome: The main motive of this webinar was to highlight the importance of women empowerment in