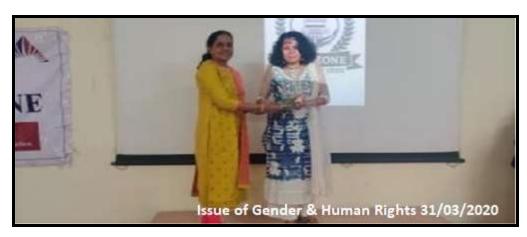

### 8. Expert Guidance on Issue of Gender and Human Rights

Date: 14<sup>th</sup> March, 2020

### **Expert Lecture Report**

Women Development Cell of Chandrabhan Sharma College organized an Expert Guidance on **'Issue of Gender and Human Rights'** on 13th March, 2020 in Room No 502 at 10.00 am.

This lecture was conducted by an expert Ms. Kamayani Mahabal mam who spoke on the topic 'Issue of Gender and Human Rights' to the students. The program started with the introduction of Ms. Kamayani Mahabal followed by the felicitation ceremony by Principal Dr. Pratima Singh.

In total 76 students including both boys and girls enthusiastically participated in this session. The main objective of this lecture was to create awareness on equal opportunities, rights and obligations in all spheres of life. Ms. Kamayani Mahabal who is a human rights lawyer, clinical psychologist, journalist, women right activist sensitized the students on sensitive gender related issues like eve teasing and ways to overcome the same. The Program was concluded with vote of thanks bystudent president of Women Development Cell.