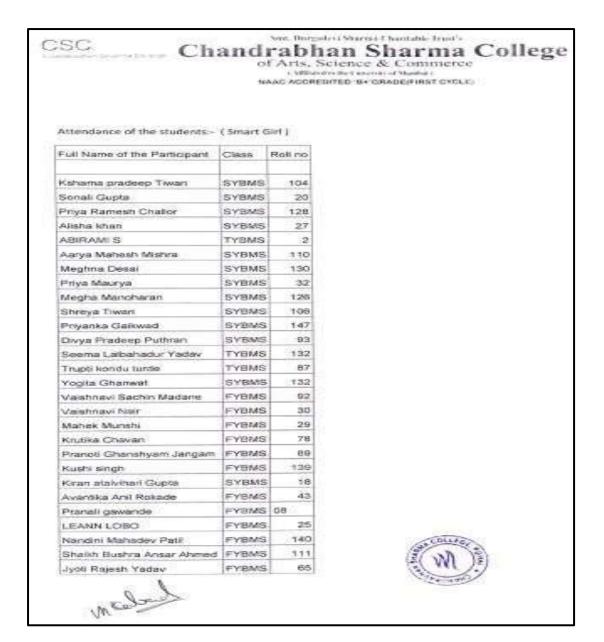

#### 10. Smart Girl Program

of Arts, Science & Commerce (Afflaind to the University of Mandrel) NAAC ACCREDITED '8+ GRADE(FIRST CYCLE)

Smart Girl Program - To be Happy! To be Strong! Date : 22nd - 27th November, 2021 Time: 2 pm- 4 pm

Organized by
Women's Development Cell in collaboration with
Bharatiya Jain Sanghatana (BJS)

of Arts, Commerce & Science (Hindi Linguistic Minority Institution)

(Affiliated to the University of Mumbai) Accredited by NAAC 'B+'

#### WEBINAR ON 'SMART GIRL PROGRAM - TO BE HAPPY! TO BE STRONG!'REPORT

Women's Development Cell of Chandrabhan Sharma College in collaboration with Bhartiya Jain Sanghatana (BJS) has organised a one-week online webinar from 22nd - 27th November, 2021 from 2 pm- 4 pm on the topic 'Smart Girl Program - To be Happy! To be Strong!'. The webinarwas organized on Zoom platform. Online registrations were done by students and a whats app groupwas also created. Online attendance and feedback of the students were also taken from the participants of the webinar.