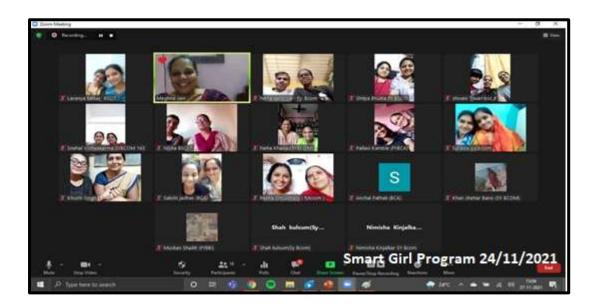

#### WEBINAR ON 'SMART GIRL PROGRAM - TO BE HAPPY! TO BE STRONG!'REPORT

Women's Development Cell of Chandrabhan Sharma College in collaboration with Bhartiya Jain Sanghatana (BJS) has organised a one-week online webinar from 22nd - 27th November, 2021 from 2 pm- 4 pm on the topic 'Smart Girl Program - To be Happy! To be Strong!'. The webinarwas organized on Zoom platform. Online registrations were done by students and a whats app groupwas also created. Online attendance and feedback of the students were also taken from the participants of the webinar.

The webinar was organised by WDC members, Mrs. Sharlet Bhaskar, Mr. Krishnakant Pandey and Mr. Arun Vishwakarma. The webinar began with a brief introduction of the trainer by Mr. Rakesh Jain. The entire one-week training cum webinar was conducted by Ms. Meghna Jain.

**Outcome:** The main motive of this webinar was to transform the students in terms of 6 life changing modules.

- 1. Self-Awareness
- 2. Self Esteem and Self Defence
- 3. Communication and Relationships
- 4. Friendship and Temptation
- 5. Choices and Decisions
- 6. Dialogue with Parents

In total 30 students registered and participated in this webinar and were very motivated. The webinarwas a great success as students were very enthusiastic and were looking forward for such sessions infuture.