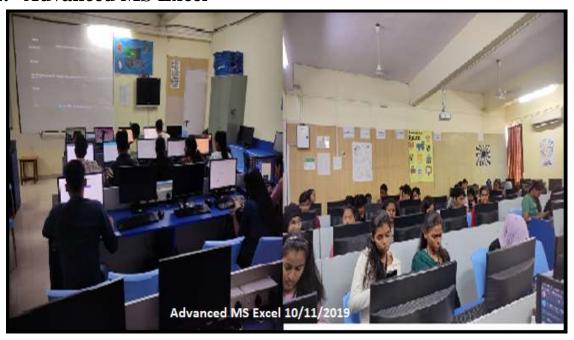

### 12. Advanced MS Excel

of Arts, Commerce & Science (Hindi Linguistic Minority Institution)

(Affiliated to the University of Mumbai) Accredited by NAAC 'B+'

6th January 2020

### REPORT

Certificate Program on Advanced MS-Excel

The Bachelor of Accounting & Finance of Chandrabhan Sharma College has organised Certificate program on "Advanced MS-Excel" for First, Second & Third year students in association with "RAJ Computer Academy" from 10<sup>th</sup> November 2019 to 5<sup>th</sup> January 2020. It was an excellent session and there were 58 students took participation.