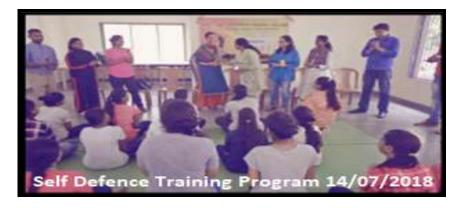

### **6.** Self Defence Training Program

Date: 3rd August, 2019

### Women Self Defence Training

### Report

The Women Development Cell in association with Akhil Bharatiya Vishwa Parishad (ABVP) organised a 3 days Self Defense Training program for girls from 31st July to 2st August, 2019 from 10 am - 12 pm. It was a two hours training program. The program started with a welcome speech by Principal Dr. Pratima Singh and coordinator Ms. Bharati Sridhara and felicitation of the trainers by the principal. The trainers demonstrated the self defense techniques to the students and motivated the girls. Around 65 students participated in this workshop and were very motivated by the training.