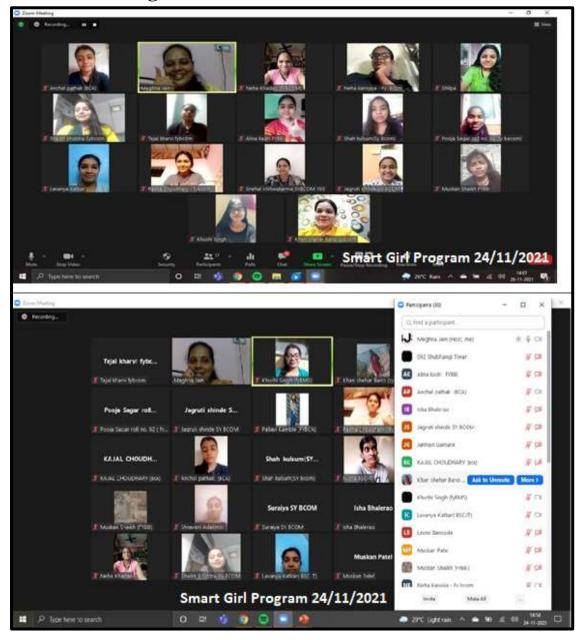

#### WEBINAR ON 'SMART GIRL PROGRAM - TO BE HAPPY! TO BE STRONG!'REPORT

Women's Development Cell of Chandrabhan Sharma College in collaboration with Bhartiya Jain Sanghatana (BJS) has organised a one-week online webinar from 22nd - 27th November, 2021 from 2 pm- 4 pm on the topic 'Smart Girl Program - To be Happy! To be Strong!'. The webinarwas organized on Zoom platform. Online registrations were done by students and a whats app groupwas also created. Online attendance and feedback of the students were also taken from the participants of the webinar.

The webinar was organised by WDC members, Mrs. Sharlet Bhaskar, Mr. Krishnakant Pandey and Mr. Arun Vishwakarma. The webinar began with a brief introduction of the trainer by Mr. Rakesh Jain. The entire one-week training cum webinar was conducted by Ms. Meghna Jain.

**Outcome:** The main motive of this webinar was to transform the students in terms of 6 life changing modules.

- 1. Self-Awareness
- 2. Self Esteem and Self Defence
- 3. Communication and Relationships
- 4. Friendship and Temptation
- 5. Choices and Decisions
- 6. Dialogue with Parents

In total 30 students registered and participated in this webinar and were very motivated. The webinarwas a great success as students were very enthusiastic and were looking forward for such sessions infuture.