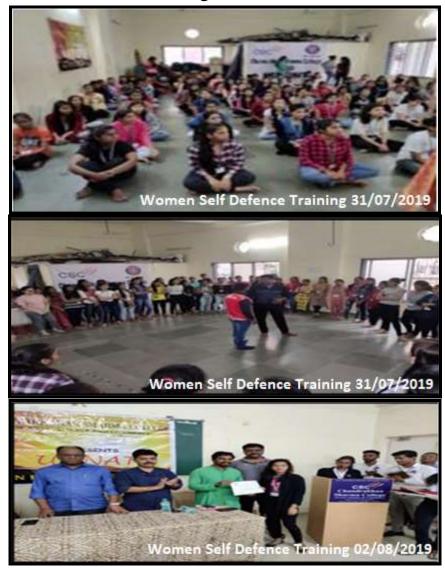

### **6.** Self Defence Training Program

Date: 3rd August, 2019

### Women Self Defence Training

### Report

The Women Development Cell in association with Akhil Bharatiya Vishwa Parishad (ABVP) organised a 3 days Self Defense Training program for girls from 31st July to 2st August, 2019 from 10 am - 12 pm. It was a two hours training program. The program started with a welcome speech by Principal Dr. Pratima Singh and coordinator Ms. Bharati Sridhara and felicitation of the trainers by the principal. The trainers demonstrated the self defense techniques to the students and motivated the girls. Around 65 students participated in this workshop and were very motivated by the training.

### 7. Health and Hygiene Program

Date: 22<sup>nd</sup> September, 2019

### **Health and Hygiene ProgrammeReport**

The Women Development Cell has organized health and hygiene program for girls from on 21<sup>st</sup> September, 2019 from 10 am -12 pm. It was a two hours training program. The program started withat welcome speech by Principal Dr. Pratima Singh and coordinator Ms. Bharati Sridhara and felicitation of the resource person Ms. Minoo Mantri by the principal. Students got demonstrated with different health & hygiene steps to be followed for the better healthy lifestyle.