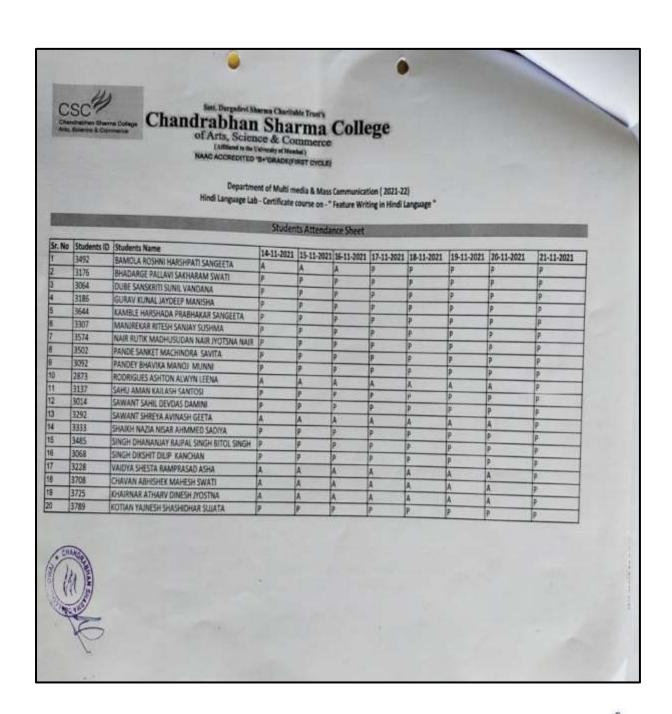

#### 2. Feature Writing in Hindi Language

of Arts, Commerce & Science (Hindi Linguistic Minority Institution)

(Affiliated to the University of Mumbai) Accredited by NAAC 'B+'

### Department of Multi media & Mass Communication (2021-22)

### Report of Hindi Language - Certificate Program

Date: 15th, November, 2021

The Department of Multi media & Mass Communication in association with Hindi Language Lab has conducted a Certificate Program on "Feature Writing – in the Hindi language".

The Duration of Course was 30 hours and was started from 7th November, 2021 to 21st November, 2021 – 2 hours daily. The timings were 11.00 am to 1.00 pm

Total Students enrolled were 20 from First year Batch, to Introduce them to Basics of Feature writing in Hindi and English, in a mixture