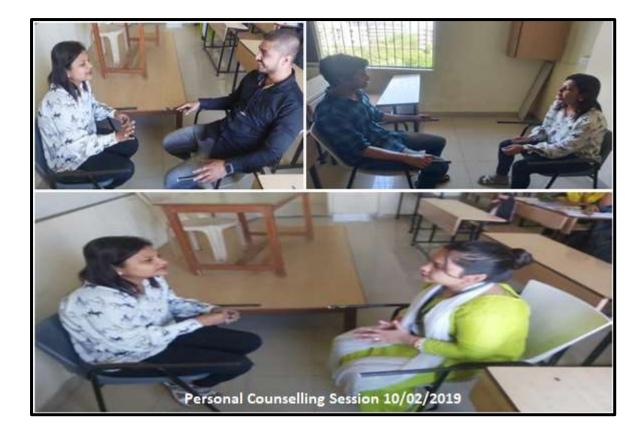

#### 7. Personal Counselling Session

Smt. Durgadevi Sharma Charitable Trust's

### Personal Counselling Session

Date: 25th March, 2022 Time: 10:00 am Venue: 4th Floor

Thanks & Regards Dr. Pratima Singh Principal Ms. Manali Naik
Convenor
Health & Counselling Cell

Smt. Durgadevi Sharma Charitable Trust's

#### REPORT

Date: 26th March, 2022

Health and Counselling Cell of Chandrabhan Sharma College Organised in — house Counselling Session for Students to facilitate better mental health. Students take the benefit of Counselling regarding Education, Personal, Family, Stress, Emotional, Adjustment, Behavioural and interpersonal relationship issues. Ms. Neha appointed as a counsellor. The Counselling was done in the Placements room of the college. Ms. Neha first took Group Counselling regarding Career and Education and then Personal Counselling done regarding personal stress and Emotional matters. personal, stress and Emotional matters.

Total 20 Students were participated in the Session

Increased self-awareness and understanding of one's thoughts, feelings, and behaviours. Improved coping skills and ability to manage stress and difficult emotions. Enhanced communication and interpersonal skills. Better decision-making skills and ability to set and achieve goals. Improved relationships with family, friends, and significant others. Reduced symptoms of mental health disorders, such as anxiety or depression. Increased overall well-being and quality of life.