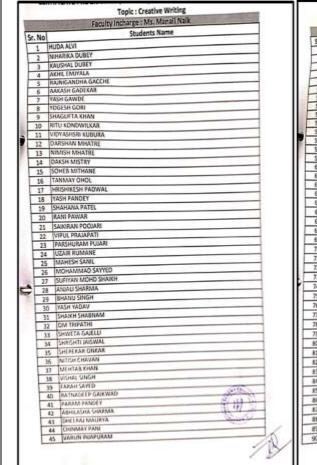

#### 1. Creative Writing Course

of Arts, Commerce & Science (Hindi Linguistic Minority Institution)

(Affiliated to the University of Mumbai) Accredited by NAAC 'B+'

#### **Department of Multi Media & Mass Communication**

Creative Writing Certificate Programme

Academic Year: 2021-22

Department of Multimedia & Mass Communication in association with Open Minds Production Pvt Ltd, conducted Workshop on Creative writing. All Second- & Third-year students enrolled for the same.

The Duration of workshop was 30 hours. Out of which 25 hours were dedicated for theory part and 5 hours Practical work was undertaken

Ms. Tejaswinin Pathwardhan Founder of Open Minds Productions was the Trainer for the Workshop. The workshop started from 1<sup>st</sup> July, 2021 to 28<sup>th</sup> September, 2021. Total students enrolled for the same were 34 from SYBAMMC & 32 from TYBAMMC