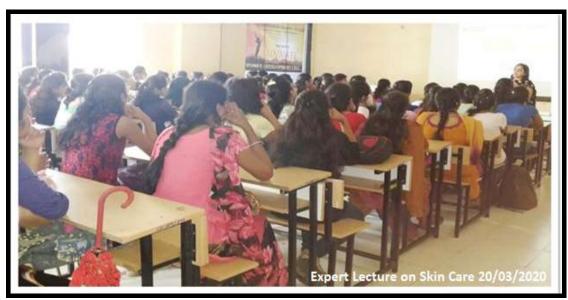

### **10.** Expert Lecture on Skin Care

Date: 20th March, 2020

### **Expert Lecture Report**

Women Development Cell of Chandrabhan Sharma College organized Special Expert

Lecture on 'Skin-Care' on 20th March, 2020 in Room No 502 at 10.00 am.

This lecture was conducted by an expert Dr. Rashmi Chetwani who spoke on the topic 'maintenance of skin-nourishment by special care' to the girls' students. The program started with the introduction of Dr. Rashmi Chetwani followed by the felicitation ceremony by Principal Dr. Pratima Singh.

In total 52 girls' students enthusiastically participated in this session. The main objective of this lecture was to create awareness about skin-care, maintenance of its nourishment and skin PH levels and its suitable treatment in all spheres of day-to-day life. The Program was concluded with vote of thanks by student president of Women Development Cell.