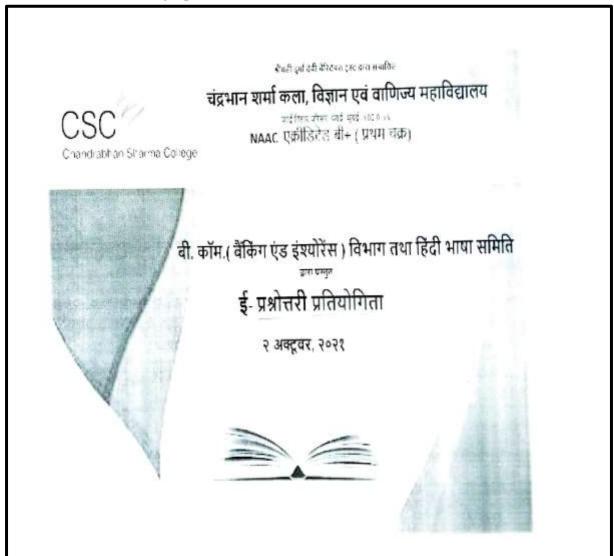

#### 3. E-Prashnavali Pratiyogita

of Arts, Commerce & Science (Hindi Linguistic Minority Institution)

(Affiliated to the University of Mumbai) Accredited by NAAC 'B+'

भीगती दुर्गा देवी चैरिटेबल ट्रस्ट द्वारा संचालित

### चंद्रभान शर्मा कला, विज्ञान एवं वाणिज्य महाविद्यालय

पनई विहार परिसर, पवई, मुंबई- ४०० ० ७६ NAAC एक्रीडिटेड बी+ ( प्रथम चक्र)

> हिन्दी भाषा समिति **ई-पश्नावली** प्रतियोगिता रिपोर्ट

चंद्रभान शर्मा महाविद्यालय विज्ञान,व वाणिज्य, हिन्दी भाषा समिति द्वारा अक्टूबर माह में 'महात्मा गांधी जयंती (०२ अक्टूबर) के अवसर पर बहुविकल्पीय प्रश्नावती प्रतियोगिता का आयोजन किया गया। | सभी विभागों के छात्रों को भाग सेने के लिए आमंत्रित किया गया था| कार्यक्रम में छात्र -छाताओं ने वट चटकर प्रतिभाग किया।