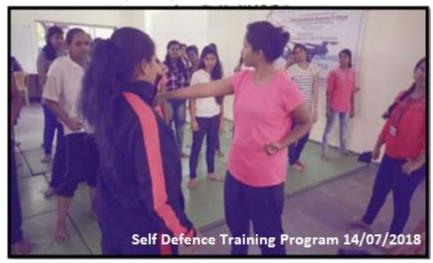

### **6.** Self Defence Training Program

Date: 3rd August, 2019

### Report

The Women Development Cell in association with Akhil Bharatiya Vishwa Parishad (ABVP) organised a 3 days Self Defense Training program for girls from 31st July to 2st August, 2019 from 10 am - 12 pm. It was a two hours training program. The program started with a welcome speech by Principal Dr. Pratima Singh and coordinator Ms. Bharati Sridhara and felicitation of the trainers by the principal. The trainers demonstrated the self defense techniques to the students and motivated the girls. Around 65 students participated in this workshop and were very motivated by the training.