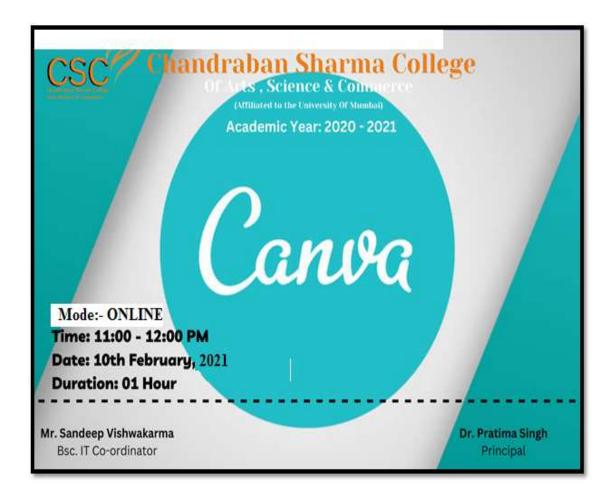

#### 11. Canva Program

of Arts, Commerce & Science
(Hindi Linguistic Minority Institution)

(Affiliated to the University of Mumbai)
Accredited by NAAC 'B+'

10th February, 2020

#### **REPORT (CANVA)**

The training program on "CANVA" for beginners took place on 10th February, 2020 from 11:00 am to 12:00 pm. It was overwhelming to see that 62 students came forward to seek the knowledge from this program. Program took place on Google Meet and was handled by Prof. Dipti Parab.

#### **EVENT OUTCOME:-**

- Canva workshop may aim to teach students how to use Canva effectively for various design purposes such as creating social media graphics, posters, flyers, and more.
- The outcome of such a workshop may include an increased understanding of Canva's features, tools, and capabilities, improved design skills, and the ability to create professional-looking designs.