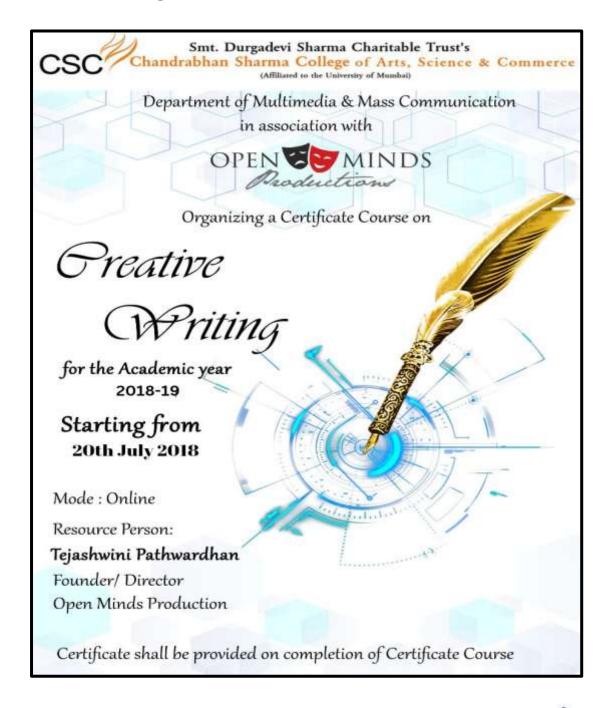

#### 1. Creative Writing Course

of Arts, Commerce & Science (Hindi Linguistic Minority Institution)

(Affiliated to the University of Mumbai) Accredited by NAAC 'B+'

#### **Department of Multi Media & Mass Communication**

Creative Writing Certificate Programme

Academic Year: 2021-22

Department of Multimedia & Mass Communication in association with Open Minds Production Pvt Ltd, conducted Workshop on Creative writing. All Second- & Third-year students enrolled for the same.

The Duration of workshop was 30 hours. Out of which 25 hours were dedicated for theory part and 5 hours Practical work was undertaken

Ms. Tejaswinin Pathwardhan Founder of Open Minds Productions was the Trainer for the Workshop. The workshop started from 1<sup>st</sup> July, 2021 to 28<sup>th</sup> September, 2021. Total students enrolled for the same were 34 from SYBAMMC & 32 from TYBAMMC

The main agenda of the Workshop was:

- Making students aware of nuances of script writing.
- Understanding transition of a book into a film.
- Learning writer's tools to develop characters in a story.
- Working on practical, industry-oriented projects / New Media.

The main objective of the Certificate program of Creative Writing is to make students understand the concept of visualizing the things in manner to portray the various concepts

- ✓ To produce graduate's familiar with representative literary texts from a significant number of historical, geographical, and cultural contexts, with particular focus on the Modern and contemporary periods.
- ✓ To produce graduates able to apply their knowledge and understanding of critical, theoretical, and technical traditions to the production of original literary works.
- ✓ To produce graduate's familiar with the contemporary literary publishing milieu.
- ✓ The workshop ended on good note and great feedback from students end.