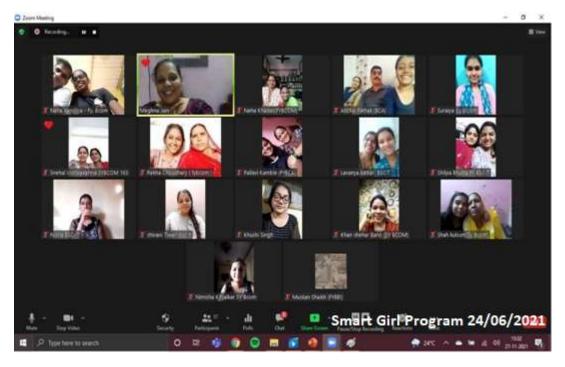

#### 10. Smart Girl Program

of Arts, Science & Commerce (Afflaind to the University of Mandrel) NAAC ACCREDITED '8+ GRADE(FIRST CYCLE)

Smart Girl Program - To be Happy! To be Strong! Date : 22nd - 27th November, 2021 Time: 2 pm- 4 pm

Organized by
Women's Development Cell in collaboration with
Bharatiya Jain Sanghatana (BJS)

of Arts, Commerce & Science (Hindi Linguistic Minority Institution)

(Affiliated to the University of Mumbai) Accredited by NAAC 'B+'

Date: 28<sup>th</sup> November, 2021

#### WEBINAR ON 'SMART GIRL PROGRAM - TO BE HAPPY! TO BE STRONG!'REPORT

Women's Development Cell of Chandrabhan Sharma College in collaboration with Bhartiya Jain Sanghatana (BJS) has organised a one-week online webinar from 22nd - 27th November, 2021 from 2 pm- 4 pm on the topic 'Smart Girl Program - To be Happy! To be Strong!'. The webinarwas organized on Zoom platform. Online registrations were done by students and a whats app groupwas also created. Online attendance and feedback of the students were also taken from the participants of the webinar.

The webinar was organised by WDC members, Mrs. Sharlet Bhaskar, Mr. Krishnakant Pandey and Mr. Arun Vishwakarma. The webinar began with a brief introduction of the trainer by Mr. Rakesh Jain. The entire one-week training cum webinar was conducted by Ms. Meghna Jain.

**Outcome:** The main motive of this webinar was to transform the students in terms of 6 life changing modules.

- 1. Self-Awareness
- 2. Self Esteem and Self Defence
- 3. Communication and Relationships
- 4. Friendship and Temptation
- 5. Choices and Decisions
- 6. Dialogue with Parents

In total 30 students registered and participated in this webinar and were very motivated. The webinarwas a great success as students were very enthusiastic and were looking forward for such sessions infuture.