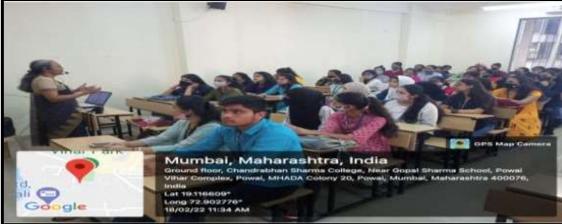

# 12. Awareness Program on "Breast Cancer and Cervical Cancer – Signs & Symptoms"

of Arts, Commerce & Science (Hindi Linguistic Minority Institution)

(Affiliated to the University of Mumbai) Accredited by NAAC 'B+'

#### **REPORT**

In the effort to spread awareness on Breast cancer and Cervical cancer, the Women Development Cell (WDC) of Chandrabhan Sharma College in association with Sri Satya Sai Seva organisation, organised a one-day program on Friday, 18<sup>th</sup> February, 2022 from 11.00 am- 12.00 pm on the topic 'Breast Cancer and Cervical Cancer - Signs & Symptoms'. The resource person for this education session was Mrs. Jayalakshmi Krishnan, trustee of Vasantha Memorial Cancer Trust.

This workshop had the wholehearted support of the Principal, Dr. Pratima Singh, the convener of WDC, Mrs. Sharlet Bhaskar and the WDC members of the college, Ms. Smita Junnarka, Mr. Krishnakant Pandey and Mr Arun Vishwakarma. The program began with a warm welcome to all by TYBCOM student Ms. Alisha Benny along with the introduction of the guest Ms. Jayalakshmi Krishnan. This was followed by a welcome speech by principal Dr. Pratima Singh. Ms. Jayalakshmi Krishnan mam gave the students an overview of the causes, prevention and early detection. She also gave a demo on a dummy on breast self-exam at home. The program ended with a vote of thanks by WDC convenor Ms. Sharlet Bhaskar. Cancers of the Breast and Cervix kills more women than any other type of cancer in all parts of the developing world.