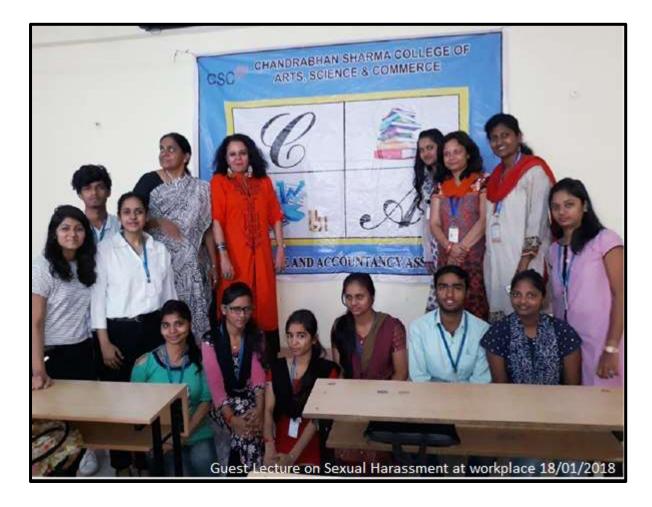

### 5. Seminar on Sexual Harassment at workplace

Date: 29° January, 2020

### REPORT

Women Development Cell & Internal Complaints Cell in collaboration with MAJLIS organized a one day inter-collegiate seminar on Sexual Harassment at Workplace (Prevention, Prohibition & Redressal) Act, 2013 on 28° January, 2020 from 09.00 am onwards.

Around seven colleges participated in the seminar. PSI Madhuri Zendage from Powai police station was one of the guest speakers for the day. She gave complete information to the students on the procedure to approach the police and file a complaint in case of domestic violence, sexual violence, cyber-crime against women, outraging modesty of women, privacy of women and rights thereof etc. Also, two legal advisors Ms. Ruchitaa Panicker and Ms. Sindhu Nair from MAJLIS addressed our students. They guided the students on the subject prevention of sexual harassment and helped develop in them competence for implementation of the statute i.e. the Sexual Harassment of Women at Workplace (Prevention, Prohibition and Redressal) Act, 2013. Information about the statutory body Internal Complaint Committee was given to the students. Some of the topics covered by them on Sexual harassment were:

- Sexual harassment is not consensual interaction, flirtation or friendship.
- Sexual harassment is not behavior that is mutually agreed upon.
- A single incident is enough to constitute sexual harassment it doesn't have to be repeated.
- Unwanted deliberate touching, leaning over, cornering or pinching.

The students were emboldened by this seminar and many of their doubts were cleared in the question and answer session. At the end, feedback from the students was collected and the session ended up with vote of thanks and National Anthem.