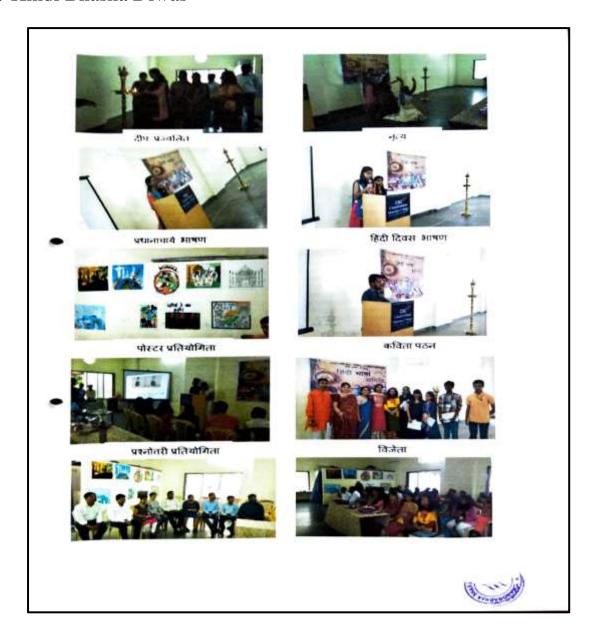

#### 2. Hindi Bhasha Diwas

- Frank

चंद्रभान शर्मा कला, विज्ञान एवं वाणिज्य महाविद्यालय पवई, मुंबई -400 076

धिनाकः ॥०-सितंबर+३३३७

चंद्रभान शर्मा महाविद्यालय **दिनांक**:19 सितंबर, 2019 को हिंदी दिवस बहुत धुम धाम से मनाया गया था। जिसके अंतर्गत विभिन्न प्रतियोगिताओं का आयोजन किया गया था।

सभी छात्रों को प्रोत्साहित करने के लिए प्रधान अध्यापक डॉ श्रीमती प्रतिमा सिंह जी ने भाषण दिया। कार्यक्रम के व्याख्या के लिए मुख्य अतिथि श्रीमान अरिवांद सिंह जी बुलाए गए थे। कार्यक्रम गणेश वंदना गीत के साथ शुरू किया गया था। गीत के बाद बी बी आई की छात्रा एक ने नृत्य प्रदर्शन किया था। कार्यक्रम के अंतर्गत विभिन्न प्रतियोगिताओं का आयोजन किया गया था।

- 1. कविता पठन (Hindi Recitation)
- 2. हास्य कविसम्मेलन

पुरस्कार वितरण के साथ आयोजन समाप्त किया गया था।

of Arts, Commerce & Science (Hindi Linguistic Minority Institution)

(Affiliated to the University of Mumbai) Accredited by NAAC 'B+'