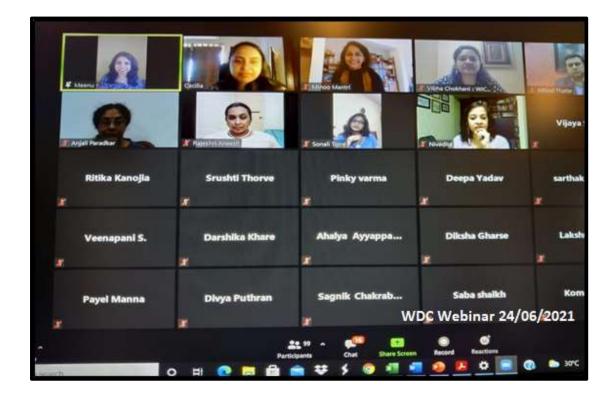

# WEBINAR ON 'THE PRIMERAS - THE YOUNG WOMEN ON THETHRESHOLD OF ENTERING THE WORKFORCE'

#### **REPORT**

Women's Development Cell of Chandrabhan Sharma College in collaboration with The Maharashtra Women's Indian Chamber of Commerce and Industry (WICCI) Coaching Council organized a webinar on Thursday, 24th June, 2021 from 6.00 pm to 7.00 pm on the topic 'The Primeras - the young women on the threshold of entering the workforce'. The webinar was organized no Zoom platform. Online registrations were done by students and a whats app group was also created. Online attendance and feedback of the students were also taken from the participants of thewebinar.

The webinar was organised by WDC members, Mrs. Mrs. Sharlet Bhaskar, Mr. Krishnakant Pandeyand Mr. Arun Vishwakarma. The webinar began with a brief introduction of the guests by Ms. Cecilia of WIICI. The panellists were Milind Thatte, the Managing Director, Procter & Gamble Health Limited and Meenu Bhatia, the Co-Founder of VANS Skilling and Advisory, a boutique consulting firm that leads business transformation projects for its clients across the maturity cycle.

**Outcome:** The main motive of this webinar was to conduct a session for young women on the threshold of entering the workplace, young graduates/students who are anxious and stressed about the COVID situation affecting their employability. In total 95 students registered and participated in this webinar and were very motivated. The webinar was a great success as students were very enthusiastic and were looking forward to such sessions in future. It ended with a question-and-answersession and a pleasant vote of thanks by Ms. Cecilia.