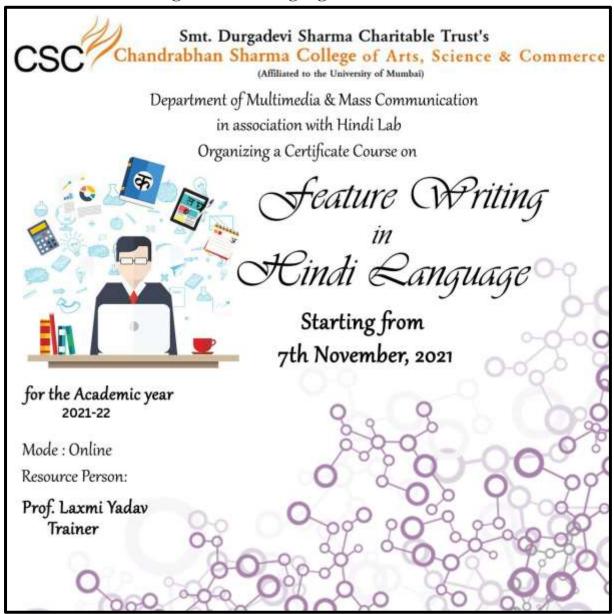

#### 2. Feature Writing in Hindi Language

of Arts, Commerce & Science (Hindi Linguistic Minority Institution)

(Affiliated to the University of Mumbai) Accredited by NAAC 'B+'

### Department of Multi media & Mass Communication (2021-22)

### Report of Hindi Language - Certificate Program

Date: 15th, November, 2021

The Department of Multi media & Mass Communication in association with Hindi Language Lab has conducted a Certificate Program on "Feature Writing – in the Hindi language".

The Duration of Course was 30 hours and was started from 7th November, 2021 to 21st November, 2021 – 2 hours daily. The timings were 11.00 am to 1.00 pm

Total Students enrolled were 20 from First year Batch, to Introduce them to Basics of Feature writing in Hindi and English, in a mixture

The instructor of the course was Asst. Prof. Laxmi Yadav. She educated students on topics for feature writing in Hindi on:

- 1 Subjective (व्यक्तिपरक)
- 2- Informative (स्वनात्मक)
- 3 Descriptive (विवरण)