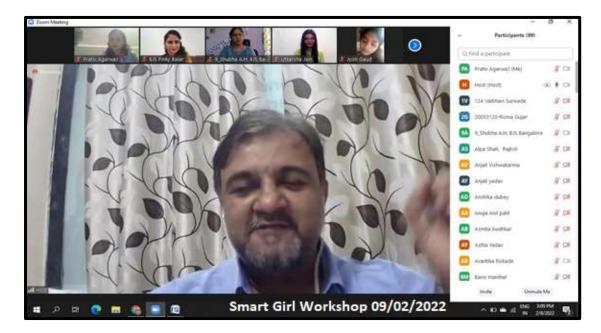

#### 11. Smart Girl Online Workshop

of Arts, Commerce & Science (Hindi Linguistic Minority Institution)

(Affiliated to the University of Mumbai) Accredited by NAAC 'B+'

Date:13<sup>th</sup> February 2022

#### **REPORT**

The Department of Management Studies and Women Development Cell has conducted a session from 8<sup>th</sup> to 13<sup>th</sup> February 2022 on **Smart Girl Program.** The speaker for the session was Ms. Shubha. She is a trainer with Bhartiya Jain Sanghatana. She has been taking sessions for long years for the benefit of the girl student.

The goal of the program was to enhance the capacity of young girls through effective life skill education. The major objective of the program is self-awareness, self-esteem, and overall development of the young girl. Mrs. Neelam Agarwal (Faculty Member) introduced the speaker. She also welcomed the Principal Dr. Pratima Singh and all the participants. Principal Dr. Pratima Singh addressed the participants with a warm welcome and congratulated the organizing committee for a good response Ms. Shubha delivered the session and all the participants were benefited from the program. The Program was concluded with a formal vote of thanks by Mrs. Neelam Agarwal (Faculty Member).

A total of 42 students participated in the certification program.

TO THE WAY

Ms. Sharlet Bhaskar

Co-ordinator

**Bachelor of Commerce** 

of Arts, Commerce & Science (Hindi Linguistic Minority Institution)

(Affiliated to the University of Mumbai) Accredited by NAAC 'B+'