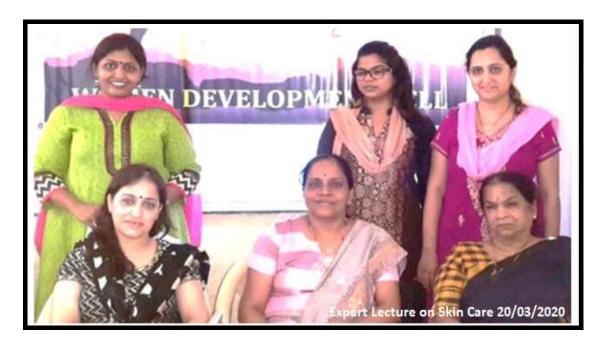

### **10.** Expert Lecture on Skin Care

Date: 20th March, 2020

### **Expert Lecture Report**

Women Development Cell of Chandrabhan Sharma College organized Special Expert

Lecture on 'Skin-Care' on 20th March, 2020 in Room No 502 at 10.00 am.

This lecture was conducted by an expert Dr. Rashmi Chetwani who spoke on the topic 'maintenance of skin-nourishment by special care' to the girls' students. The program started with the introduction of Dr. Rashmi Chetwani followed by the felicitation ceremony by Principal Dr. Pratima Singh.

In total 52 girls' students enthusiastically participated in this session. The main objective of this lecture was to create awareness about skin-care, maintenance of its nourishment and skin PH levels and its suitable treatment in all spheres of day-to-day life. The Program was concluded with vote of thanks by student president of Women Development Cell.