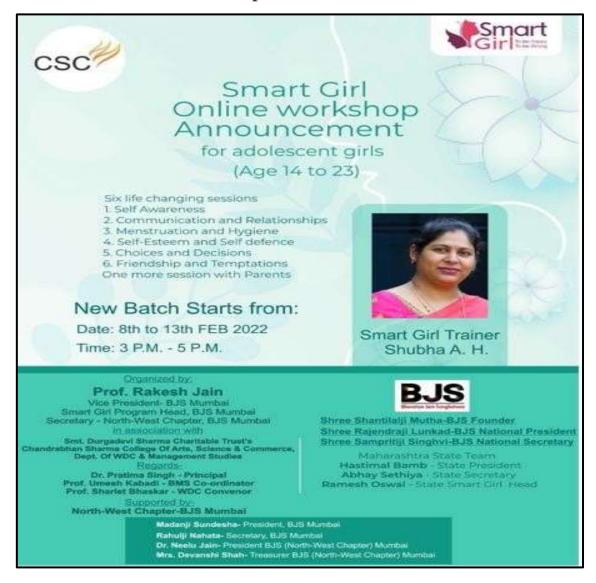

#### 10. Smart Girl Program

of Arts, Science & Commerce (Afflaind to the University of Mandrel) NAAC ACCREDITED '8+ GRADE(FIRST CYCLE)

Smart Girl Program - To be Happy! To be Strong! Date : 22nd - 27th November, 2021 Time: 2 pm- 4 pm

Organized by
Women's Development Cell in collaboration with
Bharatiya Jain Sanghatana (BJS)

of Arts, Commerce & Science (Hindi Linguistic Minority Institution)

(Affiliated to the University of Mumbai) Accredited by NAAC 'B+'

#### WEBINAR ON 'SMART GIRL PROGRAM - TO BE HAPPY! TO BE STRONG!'REPORT

Women's Development Cell of Chandrabhan Sharma College in collaboration with Bhartiya Jain Sanghatana (BJS) has organised a one-week online webinar from 22nd - 27th November, 2021 from 2 pm- 4 pm on the topic 'Smart Girl Program - To be Happy! To be Strong!'. The webinarwas organized on Zoom platform. Online registrations were done by students and a whats app groupwas also created. Online attendance and feedback of the students were also taken from the participants of the webinar.

The webinar was organised by WDC members, Mrs. Sharlet Bhaskar, Mr. Krishnakant Pandey and Mr. Arun Vishwakarma. The webinar began with a brief introduction of the trainer by Mr. Rakesh Jain. The entire one-week training cum webinar was conducted by Ms. Meghna Jain.

**Outcome:** The main motive of this webinar was to transform the students in terms of 6 life changing modules.

- 1. Self-Awareness
- 2. Self Esteem and Self Defence
- 3. Communication and Relationships
- 4. Friendship and Temptation
- 5. Choices and Decisions
- 6. Dialogue with Parents