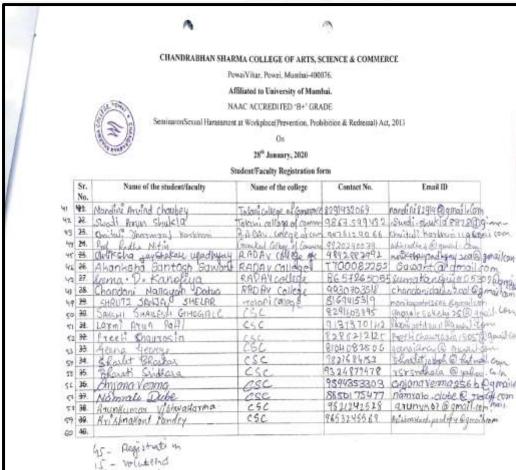

### 5. Seminar on Sexual Harassment at workplace

Date: 29° January, 2020

### REPORT

Women Development Cell & Internal Complaints Cell in collaboration with MAJLIS organized a one day inter-collegiate seminar on Sexual Harassment at Workplace (Prevention, Prohibition & Redressal) Act, 2013 on 28° January, 2020 from 09.00 am onwards.

Around seven colleges participated in the seminar. PSI Madhuri Zendage from Powai police station was one of the guest speakers for the day. She gave complete information to the students on the procedure to approach the police and file a complaint in case of domestic violence, sexual violence, cyber-crime against women, outraging modesty of women, privacy of women and rights thereof etc. Also, two legal advisors Ms. Ruchitaa Panicker and Ms. Sindhu Nair from MAJLIS addressed our students. They guided the students on the subject prevention of sexual harassment and helped develop in them competence for implementation of the statute i.e. the Sexual Harassment of Women at Workplace (Prevention, Prohibition and Redressal) Act, 2013. Information about the statutory body Internal Complaint Committee was given to the students. Some of the topics covered by them on Sexual harassment were: