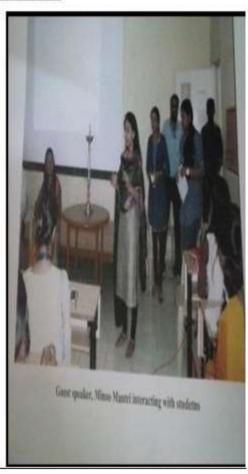

### **Health and Hygiene ProgrammeReport**

The Women Development Cell has organized health and hygiene program for girls from on 21<sup>st</sup> September, 2019 from 10 am -12 pm. It was a two hours training program. The program started withat welcome speech by Principal Dr. Pratima Singh and coordinator Ms. Bharati Sridhara and felicitation of the resource person Ms. Minoo Mantri by the principal. Students got demonstrated with different health & hygiene steps to be followed for the better healthy lifestyle.

In total 53 students participated in this workshop.

Ms. Bharati Sridhara Co-ordinator

**Bachelor of Commerce** 

of Arts, Commerce & Science (Hindi Linguistic Minority Institution)

(Affiliated to the University of Mumbai) Accredited by NAAC 'B+'