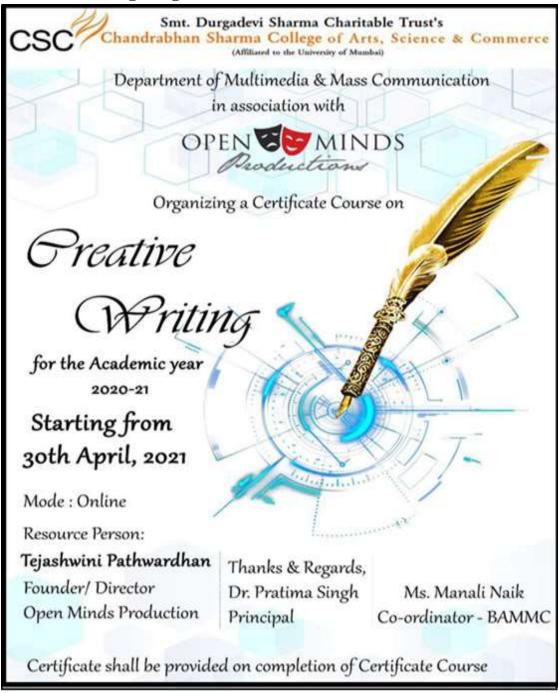

#### 1. Creative Writing Program

of Arts, Commerce & Science (Hindi Linguistic Minority Institution)

(Affiliated to the University of Mumbai) Accredited by NAAC 'B+'

Department of Multi Media & Mass Communication (2020-21)

Date: 1st April, 2021

## Workshop on Certificate Program Course

#### Report: Creative Writing Program

Department of Multi media & Mass Communication in association with Open Minds Production Pvt Ltd, conducted Workshop on Creative writing. All Second- & Third-year students enrolled for the same.

The Duration of workshop was 30 hours. Out of which 25 hours were dedicated for theory part and 5 hours Practical work was undertaken

Ms. Tejaswinin Pathwardhan Founder of Open Minds Productions was the Trainer for the Workshop.

The workshop started from 1<sup>st</sup> April, 2021 to 10<sup>th</sup> June, 2021. Total students enrolled for the same were 37 from FYBAMMC

The main agenda of the Workshop was:

- Making students aware of nuances of scriptwriting.
- Understanding transition of a book into a film.
- Learning writer's tools to develop characters in a story.
- · Working on practical, industry-oriented projects / New Media.
- The main objective of the Certificate program of Creative Writing is to make students
  understand the concept of Visualizing the things in manner to portray the various
  concepts
- To produce graduate's familiar with representative literary texts from a significant number of historical, geographical, and cultural contexts, with particular focus on the Modern and contemporary periods.
- To produce graduates able to apply their knowledge and understanding of critical, theoretical, and technical traditions to the production of original literary works.
- To produce graduate's familiar with the contemporary literary publishing milieu.

The workshop ended on good note and great feedback from students end

of Arts, Commerce & Science (Hindi Linguistic Minority Institution)

(Affiliated to the University of Mumbai) Accredited by NAAC 'B+'