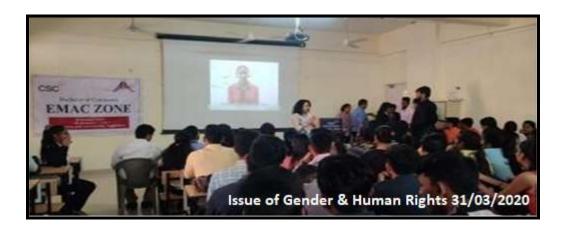

### 8. Expert Guidance on Issue of Gender and Human Rights

Date: 14<sup>th</sup> March, 2020

### **Expert Lecture Report**

Women Development Cell of Chandrabhan Sharma College organized an Expert Guidance on **'Issue of Gender and Human Rights'** on 13th March, 2020 in Room No 502 at 10.00 am.

This lecture was conducted by an expert Ms. Kamayani Mahabal mam who spoke on the topic 'Issue of Gender and Human Rights' to the students. The program started with the introduction of Ms. Kamayani Mahabal followed by the felicitation ceremony by Principal Dr. Pratima Singh.

In total 76 students including both boys and girls enthusiastically participated in this session. The main objective of this lecture was to create awareness on equal opportunities, rights and obligations in all spheres of life. Ms. Kamayani Mahabal who is a human rights lawyer, clinical psychologist, journalist, women right activist sensitized the students on sensitive gender related issues like eve teasing and ways to overcome the same. The Program was concluded with vote of thanks bystudent president of Women Development Cell.