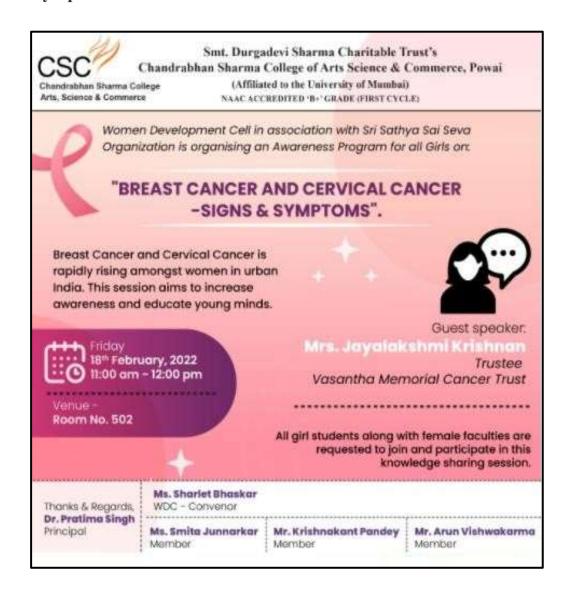

# 12. Awareness Program on "Breast Cancer and Cervical Cancer – Signs & Symptoms"

of Arts, Commerce & Science (Hindi Linguistic Minority Institution)

(Affiliated to the University of Mumbai) Accredited by NAAC 'B+'

Date:18th February, 2022

#### **REPORT**

In the effort to spread awareness on Breast cancer and Cervical cancer, the Women Development Cell (WDC) of Chandrabhan Sharma College in association with Sri Satya Sai Seva organisation, organised a one-day program on Friday, 18<sup>th</sup> February, 2022 from 11.00 am- 12.00 pm on the topic 'Breast Cancer and Cervical Cancer - Signs & Symptoms'. The resource person for this education session was Mrs. Jayalakshmi Krishnan, trustee of Vasantha Memorial Cancer Trust.

This workshop had the wholehearted support of the Principal, Dr. Pratima Singh, the convener of WDC, Mrs. Sharlet Bhaskar and the WDC members of the college, Ms. Smita Junnarka, Mr. Krishnakant Pandey and Mr Arun Vishwakarma. The program began with a warm welcome to all by TYBCOM student Ms. Alisha Benny along with the introduction of the guest Ms. Jayalakshmi Krishnan. This was followed by a welcome speech by principal Dr. Pratima Singh. Ms. Jayalakshmi Krishnan mam gave the students an overview of the causes, prevention and early detection. She also gave a demo on a dummy on breast self-exam at home. The program ended with a vote of thanks by WDC convenor Ms. Sharlet Bhaskar. Cancers of the Breast and Cervix kills more women than any other type of cancer in all parts of the developing world.