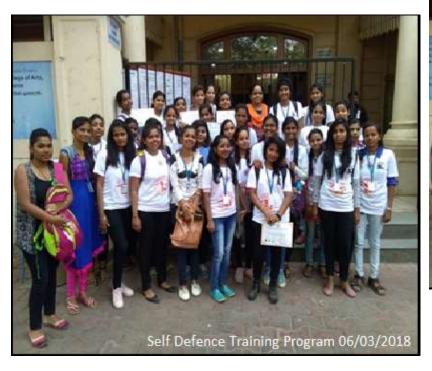

### **6.** Self Defence Training Program

Date: 3rd August, 2019

### Women Self Defence Training

### Report

The Women Development Cell in association with Akhil Bharatiya Vishwa Parishad (ABVP) organised a 3 days Self Defense Training program for girls from 31st July to 2st August, 2019 from 10 am - 12 pm. It was a two hours training program. The program started with a welcome speech by Principal Dr. Pratima Singh and coordinator Ms. Bharati Sridhara and felicitation of the trainers by the principal. The trainers demonstrated the self defense techniques to the students and motivated the girls. Around 65 students participated in this workshop and were very motivated by the training.