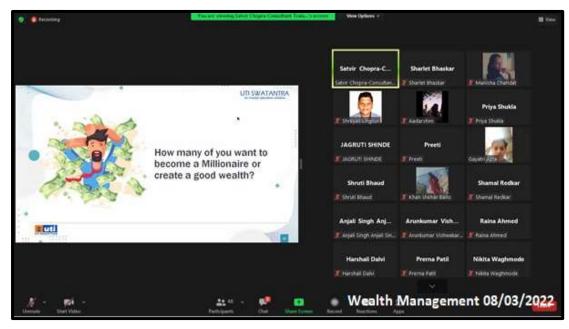

#### **REPORT**

In the effort to spread financial literacy awareness to girl students, the Women Development Cell (WDC) and Bachelor of Commerce in association with Financial Planning Academy organised an Investor Awareness Program exclusively for all girls on Tuesday, 8<sup>th</sup> March, 2022 from 11.00 am-12.00 pm on the topic 'Wealth Management'. The resource person for this education session wasMr. Satvir Chopra.

This webinar was organised by the convener of WDC, Mrs. Sharlet Bhaskar and the WDC members of the college, Ms. Smita Junnarkar, Mr. Krishnakant Pandey and Mr Arun Vishwakarma. The program began with a warm welcome to all the participants by SYBCOM student Shreyas Lingsuralong with the introduction of the guest Mr. Satvir Chopra. This was followed by the session by Mr. Satvir Chopra. He gave the students an overview of financial products, concepts and risks and the confidence to become more aware of financial risks and opportunities, to make informed choices, to know where to go for help, and to take other effective actions to improve their financial well- being. The webinar ended with a vote of thanks by SYBCOM student Shreyas Lingsur.

**Outcome:** The main objective of this session was to create awareness and motivate girls to become financially independent and lead more fulfilling lives. In total 53 students participated in this webinar whole heartedly and went back with a new learning and hope.