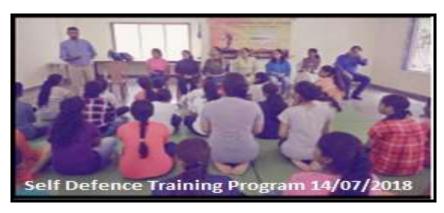

### **6.** Self Defence Training Program

Date: 3rd August, 2019

### Women Self Defence Training

### Report

The Women Development Cell in association with Akhil Bharatiya Vishwa Parishad (ABVP) organised a 3 days Self Defense Training program for girls from 31st July to 2st August, 2019 from 10 am - 12 pm. It was a two hours training program. The program started with a welcome speech by Principal Dr. Pratima Singh and coordinator Ms. Bharati Sridhara and felicitation of the trainers by the principal. The trainers demonstrated the self defense techniques to the students and motivated the girls. Around 65 students participated in this workshop and were very motivated by the training.