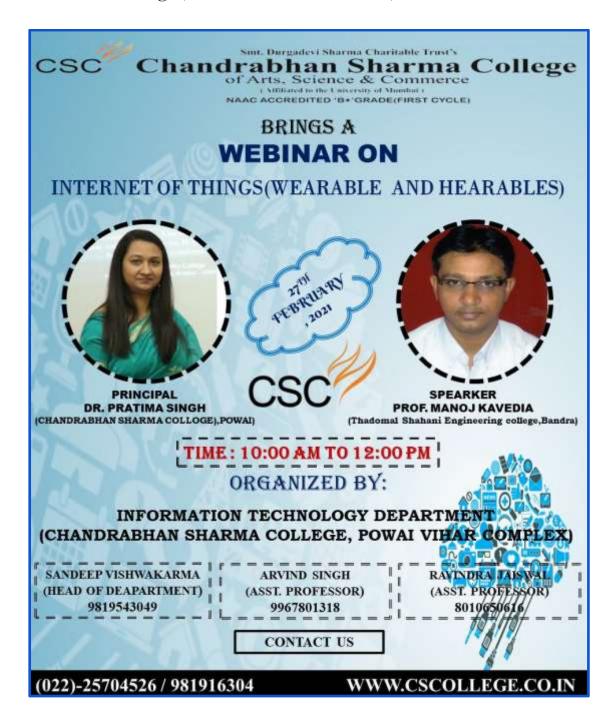

of Arts, Commerce & Science (Hindi Linguistic Minority Institution)

(Affiliated to the University of Mumbai) Accredited by NAAC 'B+'

#### DATE: 14th SEPTEMBER, 2021

#### **DEPARTMENT OF INFORMATION TECHNOLOGY**

#### **REPORT ON "INTERNET OF THINGS"**

Department of Information technology, Chandrabhan Sharma College of Science and Commerce organized a guest for guidance lecture named "INTERNET OF THINGS on 14<sup>TH</sup> SEPTEMBER, 2021. The lecture is open to students from streams BSCIT and is highly recommended for students who wish to pursue higher studies in technology. All students from BSCIT department of our college attempted this lecture.

#### **OBJECTIVES OF THE LECTURE:**

- To observe domain and gather the information about it.
- To describe the fundamentals of Design thinking.
- To describe various methods of Innovations.
- To describe the methods of start-up.

**DR. PRATIMA SINGH, I/C PRINCIPAL** Chandrabhan Sharma College, extended a warm welcome to the gathering and emphasized on the importance of Internet of Things for current situation. The inaugural address was followed by introduction of Guest speaker for today **MR. MANOJ KAVEDIA**, Assistant Professor Thadomal Shahani Engineering College, Bandra.

Mr. Manoj Kavedia has delivered his presentation on "Internet of Things & Tools for Different Wearables and Hearables". He also highlighted his points on IoT Contributions Era of Digitized Objects. He discussed the importance of other prominent digital technologies apart from IOT like Artificial Intelligence, Blockchain etc as a tool for modern era. He stressed on the point that everything is becoming automated, accelerated and augmented and in the near future objects will communicate more often than now.

Lastly, he explained about additional IOT device capabilities like the advantages of using robots and drones in this vulnerable situation. The lecture was very much informative. The discussed areas were of great benefit for the participants as the topic was very much relevant with the current scenario and working domain. Participants were enlightened with the most widely used advance technologies in this domain. The webinar ended with Questionnaire session followed by vote of thanks proposed by Mr. Sandeep Vishwakarma, Co-ordinator Department of Information Technology, Chandrabhan Sharma College.