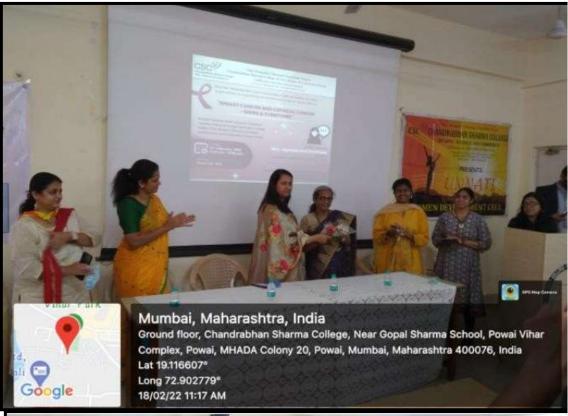

# 12. Awareness Program on "Breast Cancer and Cervical Cancer – Signs & Symptoms"

of Arts, Commerce & Science (Hindi Linguistic Minority Institution)

(Affiliated to the University of Mumbai) Accredited by NAAC 'B+'

#### **REPORT**

In the effort to spread awareness on Breast cancer and Cervical cancer, the Women Development Cell (WDC) of Chandrabhan Sharma College in association with Sri Satya Sai Seva organisation, organised a one-day program on Friday, 18<sup>th</sup> February, 2022 from 11.00 am- 12.00 pm on the topic 'Breast Cancer and Cervical Cancer - Signs & Symptoms'. The resource person for this education session was Mrs. Jayalakshmi Krishnan, trustee of Vasantha Memorial Cancer Trust.

This workshop had the wholehearted support of the Principal, Dr. Pratima Singh, the convener of WDC, Mrs. Sharlet Bhaskar and the WDC members of the college, Ms. Smita Junnarka, Mr. Krishnakant Pandey and Mr Arun Vishwakarma. The program began with a warm welcome to all by TYBCOM student Ms. Alisha Benny along with the introduction of the guest Ms. Jayalakshmi Krishnan. This was followed by a welcome speech by principal Dr. Pratima Singh. Ms. Jayalakshmi Krishnan mam gave the students an overview of the causes, prevention and early detection. She also gave a demo on a dummy on breast self-exam at home. The program ended with a vote of thanks by WDC convenor Ms. Sharlet Bhaskar. Cancers of the Breast and Cervix kills more women than any other type of cancer in all parts of the developing world.