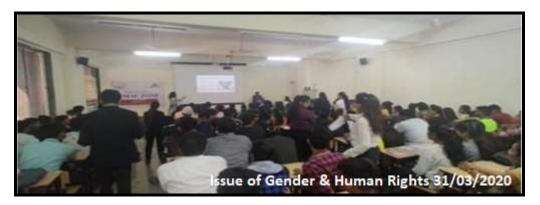

### 8. Expert Guidance on Issue of Gender and Human Rights

Date: 14<sup>th</sup> March, 2020

### **Expert Lecture Report**

Women Development Cell of Chandrabhan Sharma College organized an Expert Guidance on **'Issue of Gender and Human Rights'** on 13th March, 2020 in Room No 502 at 10.00 am.

This lecture was conducted by an expert Ms. Kamayani Mahabal mam who spoke on the topic 'Issue of Gender and Human Rights' to the students. The program started with the introduction of Ms. Kamayani Mahabal followed by the felicitation ceremony by Principal Dr. Pratima Singh.

In total 76 students including both boys and girls enthusiastically participated in this session. The main objective of this lecture was to create awareness on equal opportunities, rights and obligations in all spheres of life. Ms. Kamayani Mahabal who is a human rights lawyer, clinical psychologist, journalist, women right activist sensitized the students on sensitive gender related issues like eve teasing and ways to overcome the same. The Program was concluded with vote of thanks bystudent president of Women Development Cell.