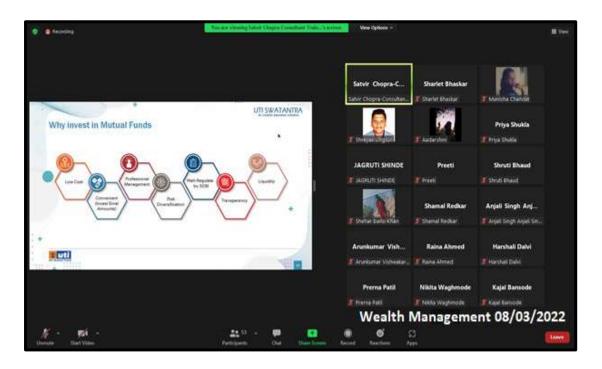

#### **REPORT**

In the effort to spread financial literacy awareness to girl students, the Women Development Cell (WDC) and Bachelor of Commerce in association with Financial Planning Academy organised an Investor Awareness Program exclusively for all girls on Tuesday, 8<sup>th</sup> March, 2022 from 11.00 am-12.00 pm on the topic 'Wealth Management'. The resource person for this education session wasMr. Satvir Chopra.

This webinar was organised by the convener of WDC, Mrs. Sharlet Bhaskar and the WDC members of the college, Ms. Smita Junnarkar, Mr. Krishnakant Pandey and Mr Arun Vishwakarma. The program began with a warm welcome to all the participants by SYBCOM student Shreyas Lingsuralong with the introduction of the guest Mr. Satvir Chopra. This was followed by the session by Mr. Satvir Chopra. He gave the students an overview of financial products, concepts and risks and the confidence to become more aware of financial risks and opportunities, to make informed choices, to know where to go for help, and to take other effective actions to improve their financial well- being. The webinar ended with a vote of thanks by SYBCOM student Shreyas Lingsur.

**Outcome:** The main objective of this session was to create awareness and motivate girls to become financially independent and lead more fulfilling lives. In total 53 students participated in this webinar whole heartedly and went back with a new learning and hope.