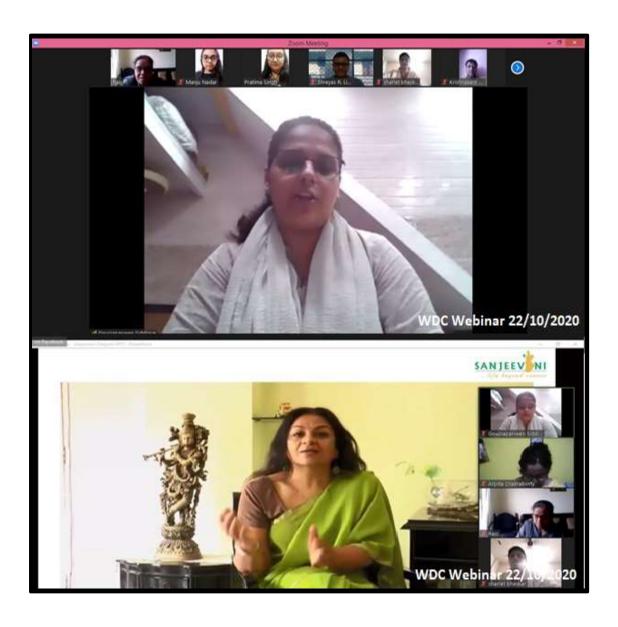

#### **SANJEEVANI LIFE WEBINAR REPORT**

Bachelor of Commerce and Women Development Cell of Chandrabhan Sharma College along with Sanjeevani Life organized a webinar on 22<sup>nd</sup> October, 2020 from 4.00 pm to 5.30 pm on the topic 'Awareness on Prevention of cancer and Healthy Lifestyle'. The webinar was organized on the zoom platform. Online registrations were done by the students and they also filled the feedback form. The webinar was organised by HOD of Bachelor of Commerce, Mrs. Bharati Sridhara, faculties, Mrs. Sharlet Bhaskar, Mr. Krishnakant Pandey and Mr. Arun Vishwakarma. The webinar began with a brief introduction of the speaker by our T.Y.B.COM student, Ms. Manju Nadar. A brief introduction was given by the programme executive Ms. Gousiaparveen Siddique too. Principal Dr. Pratima Singh addressed the gathering with a warm welcome note. The webinarwas conducted by the senior program executive, Ms. Arpita Chakraborty of Sanjeevani Life. At the end of the webinar, students had a quiz competition with 10 webinar related questions and there were 2 prize winners, from BAF Ms. Pratiksha (1<sup>n</sup> Prize) and 2<sup>nd</sup> prize from BCA department. Students gave a positive response and were looking forward to such sessions in future. The webinarended with a pleasant vote of thanks given by T.Y.B.COM student Ms. Kartika Nadar.

**Outcome:** The main motive of this webinar was to help people recognize the early signs and symptoms of cancer, thus enabling them to seek treatment at an early stage. The programme encouraged the participants to seek prompt medical attention for symptoms which may include lumps, sores, bleeding, hoarseness, weight loss and persistent indigestion/cough/pain, etc. It gave a complete insight in terms of adopting a healthy lifestyle. In total 75 students participated in this webinar and gained immense knowledge on the said topic. The webinar was a great success.