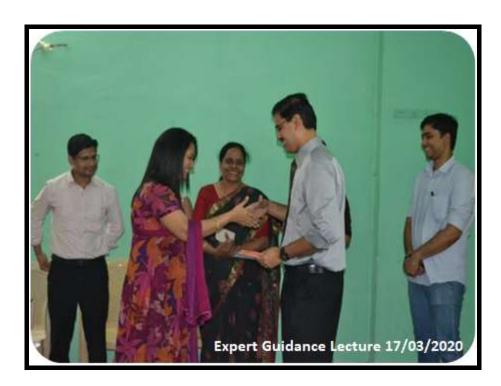

### 9. Self-Presentation and Prevention & Detection of PCOD

Date: 18<sup>th</sup> March, 2020

### **Expert Lecture Report**

Women Development Cell of Chandrabhan Sharma College organized an Expert Guidance Lecture on 'Self-Presentation and Prevention & Detection of PCOD' on 17th March, 2020 in Room No 502 at 10.00 am.

This lecture was conducted by a Gynaecologist Dr. Sachin Dalal who spoke on the topic 'Self- presentation, detection & prevention of PCOD' to the students. The program started with the introduction of Gynaecologist Dr. Sachin Dalal followed by the felicitation ceremony by Principal Dr. Pratima Singh.

In total 50 girls' students enthusiastically participated in this session. The main objective of this lecture was to create awareness on PCOD its Symptoms, complications and its suitable treatment in all spheres of day-to-day life. The Program was concluded with vote of thanks by student president of Women Development Cell.