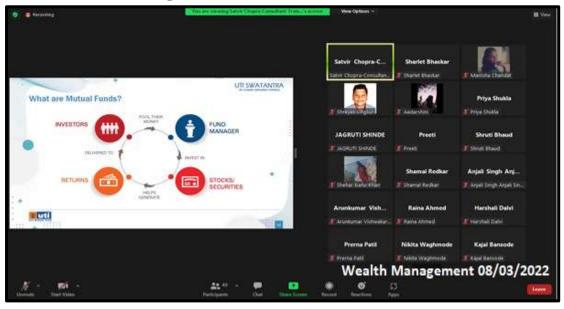

#### **REPORT**

In the effort to spread financial literacy awareness to girl students, the Women Development Cell (WDC) and Bachelor of Commerce in association with Financial Planning Academy organised an Investor Awareness Program exclusively for all girls on Tuesday, 8<sup>th</sup> March, 2022 from 11.00 am-12.00 pm on the topic 'Wealth Management'. The resource person for this education session wasMr. Satvir Chopra.

This webinar was organised by the convener of WDC, Mrs. Sharlet Bhaskar and the WDC members of the college, Ms. Smita Junnarkar, Mr. Krishnakant Pandey and Mr Arun Vishwakarma. The program began with a warm welcome to all the participants by SYBCOM student Shreyas Lingsuralong with the introduction of the guest Mr. Satvir Chopra. This was followed by the session by Mr. Satvir Chopra. He gave the students an overview of financial products, concepts and risks and the confidence to become more aware of financial risks and opportunities, to make informed choices, to know where to go for help, and to take other effective actions to improve their financial well- being. The webinar ended with a vote of thanks by SYBCOM student Shreyas Lingsur.

**Outcome:** The main objective of this session was to create awareness and motivate girls to become financially independent and lead more fulfilling lives. In total 53 students participated in this webinar whole heartedly and went back with a new learning and hope.