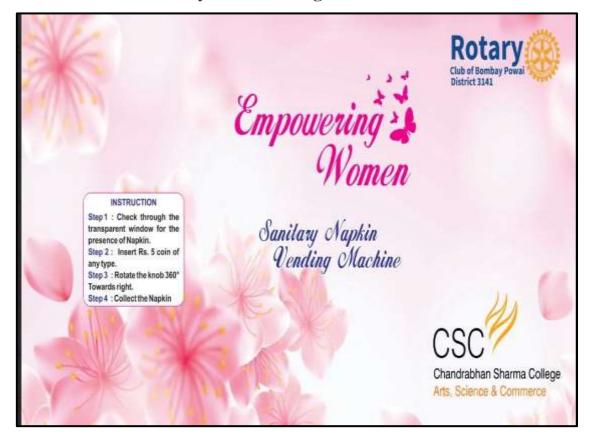

#### 15.Installation of Sanitary Pads Vending Machine

of Arts, Commerce & Science (Hindi Linguistic Minority Institution)

(Affiliated to the University of Mumbai) Accredited by NAAC 'B+'

Date: 23rd February, 2022

#### **REPORT**

In the effort to spread the message of sanitation and hygiene, the Women Development Cell (WDC) of **Chandrabhan Sharma College in collaboration with Rotaract Club of Powai**, inaugurated and installed three sanitary napkin vending machines placed in the girl's washroom on the first, fifth and the seventh floor on Tuesday,  $22^{nd}$  February, 2022.

The machine dispenses one sanitary pad for a nominal price of Rs. 5. The vending machine had partial funding of the management and partially by Rotaract Club.

**Outcome:** The objective behind installing these vending machines was to create a level of cleanliness, hygiene and comfort to the girl students. Principal Dr. Pratima Singh along with the volunteer of Rotaract Club inaugurated the machines.