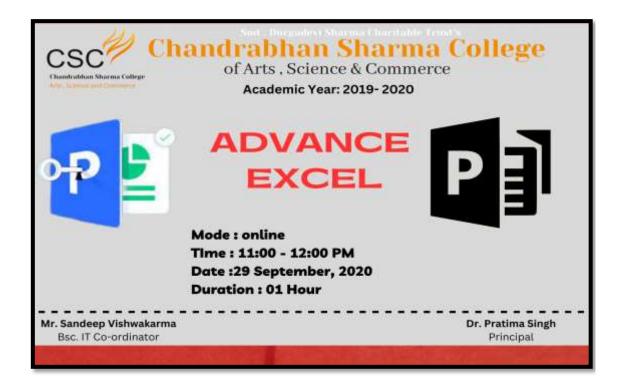

#### 10.Advanced Excel

of Arts, Commerce & Science (Hindi Linguistic Minority Institution)

(Affiliated to the University of Mumbai) Accredited by NAAC 'B+'

29<sup>th</sup>September, 2020

#### **REPORT (ADVANCED EXCEL)**

The program on "ADVANCED EXCEL" took place on September 29, 2020 from 11:00 am to 12:00 pm. It was overwhelming to see that 62 students came forward to seek the knowledge from this program. Program took place on Google Meet and was handled by Prof. Dipti Parab.

Mr. Sandeep Vishwakarma

Co-ordinator Department of

Sandul

Information Technology

of Arts, Commerce & Science (Hindi Linguistic Minority Institution)

(Affiliated to the University of Mumbai) Accredited by NAAC 'B+'