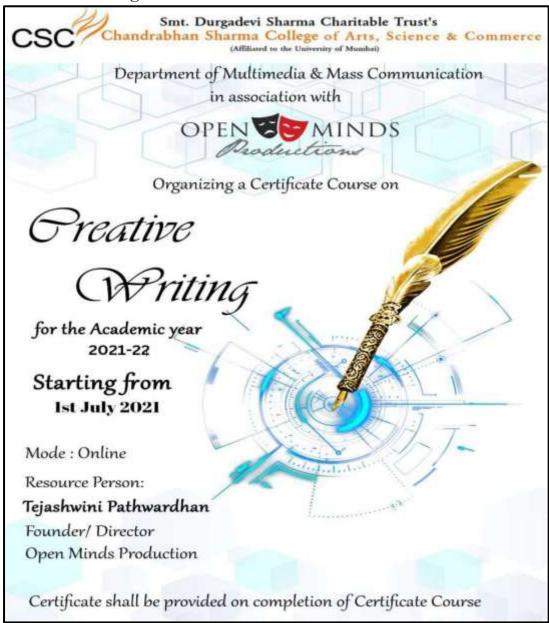

#### 1. Creative Writing Course

of Arts, Commerce & Science (Hindi Linguistic Minority Institution)

(Affiliated to the University of Mumbai) Accredited by NAAC 'B+'

#### **Department of Multi Media & Mass Communication**

Creative Writing Certificate Programme

Academic Year: 2021-22

Department of Multimedia & Mass Communication in association with Open Minds Production Pvt Ltd, conducted Workshop on Creative writing. All Second- & Third-year students enrolled for the same.

The Duration of workshop was 30 hours. Out of which 25 hours were dedicated for theory part and 5 hours Practical work was undertaken

Ms. Tejaswinin Pathwardhan Founder of Open Minds Productions was the Trainer for the Workshop. The workshop started from 1<sup>st</sup> July, 2021 to 28<sup>th</sup> September, 2021. Total students enrolled for the same were 34 from SYBAMMC & 32 from TYBAMMC

The main agenda of the Workshop was:

- Making students aware of nuances of script writing.
- Understanding transition of a book into a film.
- Learning writer's tools to develop characters in a story.
- Working on practical, industry-oriented projects / New Media.

The main objective of the Certificate program of Creative Writing is to make students understand the concept of visualizing the things in manner to portray the various concepts

- ✓ To produce graduate's familiar with representative literary texts from a significant number of historical, geographical, and cultural contexts, with particular focus on the Modern and contemporary periods.
- ✓ To produce graduates able to apply their knowledge and understanding of critical, theoretical, and technical traditions to the production of original literary works.
- ✓ To produce graduate's familiar with the contemporary literary publishing milieu.
- ✓ The workshop ended on good note and great feedback from students end.