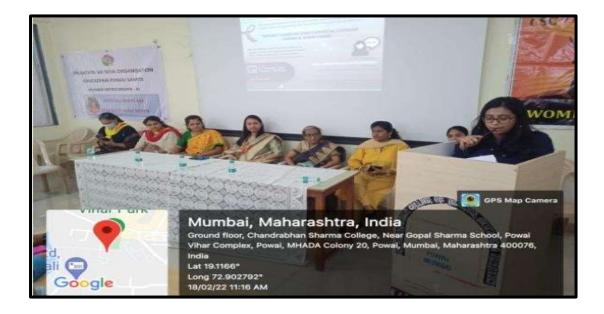

#### 10. Smart Girl Program

of Arts, Science & Commerce (Afflaind to the University of Mandrel) NAAC ACCREDITED '8+ GRADE(FIRST CYCLE)

Smart Girl Program - To be Happy! To be Strong! Date : 22nd - 27th November, 2021 Time: 2 pm- 4 pm

Organized by
Women's Development Cell in collaboration with
Bharatiya Jain Sanghatana (BJS)

of Arts, Commerce & Science (Hindi Linguistic Minority Institution)

(Affiliated to the University of Mumbai) Accredited by NAAC 'B+'

Date: 28<sup>th</sup> November, 2021

#### WEBINAR ON 'SMART GIRL PROGRAM - TO BE HAPPY! TO BE STRONG!'REPORT

Women's Development Cell of Chandrabhan Sharma College in collaboration with Bhartiya Jain Sanghatana (BJS) has organised a one-week online webinar from 22nd - 27th November, 2021 from 2 pm- 4 pm on the topic 'Smart Girl Program - To be Happy! To be Strong!'. The webinarwas organized on Zoom platform. Online registrations were done by students and a whats app groupwas also created. Online attendance and feedback of the students were also taken from the participants of the webinar.