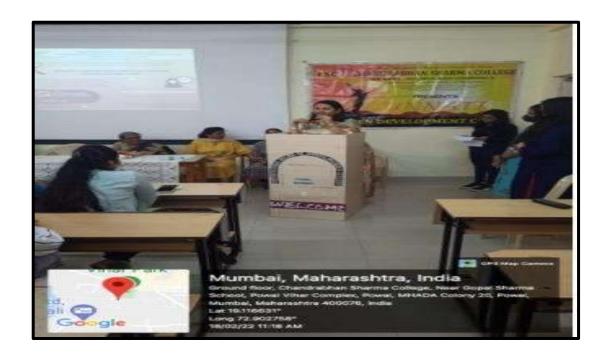

# 12. Awareness Program on "Breast Cancer and Cervical Cancer – Signs & Symptoms"

of Arts, Commerce & Science (Hindi Linguistic Minority Institution)

(Affiliated to the University of Mumbai) Accredited by NAAC 'B+'

#### **REPORT**

In the effort to spread awareness on Breast cancer and Cervical cancer, the Women Development Cell (WDC) of Chandrabhan Sharma College in association with Sri Satya Sai Seva organisation, organised a one-day program on Friday, 18<sup>th</sup> February, 2022 from 11.00 am- 12.00 pm on the topic 'Breast Cancer and Cervical Cancer - Signs & Symptoms'. The resource person for this education session was Mrs. Jayalakshmi Krishnan, trustee of Vasantha Memorial Cancer Trust.

This workshop had the wholehearted support of the Principal, Dr. Pratima Singh, the convener of WDC, Mrs. Sharlet Bhaskar and the WDC members of the college, Ms. Smita Junnarka, Mr. Krishnakant Pandey and Mr Arun Vishwakarma. The program began with a warm welcome to all by TYBCOM student Ms. Alisha Benny along with the introduction of the guest Ms. Jayalakshmi Krishnan. This was followed by a welcome speech by principal Dr. Pratima Singh. Ms. Jayalakshmi Krishnan mam gave the students an overview of the causes, prevention and early detection. She also gave a demo on a dummy on breast self-exam at home. The program ended with a vote of thanks by WDC convenor Ms. Sharlet Bhaskar. Cancers of the Breast and Cervix kills more women than any other type of cancer in all parts of the developing world.