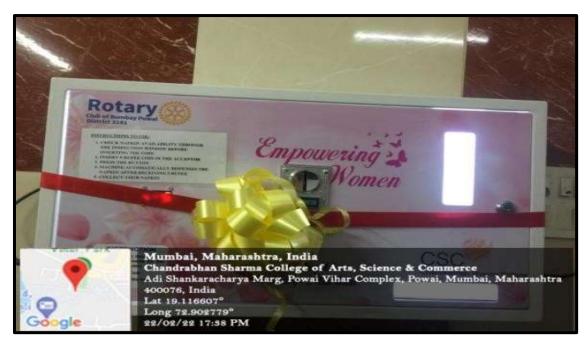

#### 15.Installation of Sanitary Pads Vending Machine

of Arts, Commerce & Science (Hindi Linguistic Minority Institution)

(Affiliated to the University of Mumbai) Accredited by NAAC 'B+'

Date: 23rd February, 2022

#### **REPORT**

In the effort to spread the message of sanitation and hygiene, the Women Development Cell (WDC) of **Chandrabhan Sharma College in collaboration with Rotaract Club of Powai**, inaugurated and installed three sanitary napkin vending machines placed in the girl's washroom on the first, fifth and the seventh floor on Tuesday,  $22^{nd}$  February, 2022.

The machine dispenses one sanitary pad for a nominal price of Rs. 5. The vending machine had partial funding of the management and partially by Rotaract Club.

**Outcome:** The objective behind installing these vending machines was to create a level of cleanliness, hygiene and comfort to the girl students. Principal Dr. Pratima Singh along with the volunteer of Rotaract Club inaugurated the machines.