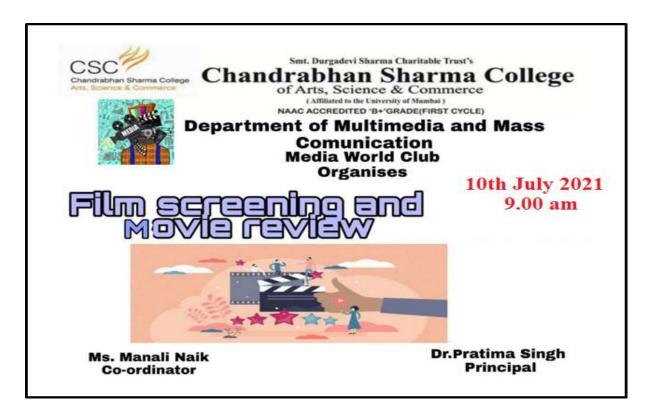

#### 4. Film Screening and Movie Review

of Arts, Commerce & Science (Hindi Linguistic Minority Institution)

(Affiliated to the University of Mumbai) Accredited by NAAC 'B+'

Department of Multimedia and Mass Communication (2021-2022)

Report: Short Film Screening

Date: 12th July, 2021

Media World Club of Chandrabhan Sharma College organized **Short Film Screening** for SYBAMMC and TYBAMMC on 10<sup>th</sup> of July at 9.00 am and 11. 10 am respectively on Google Meet Application. Students were shown two Short Films **"Kachori"** and **"Kheer"**.