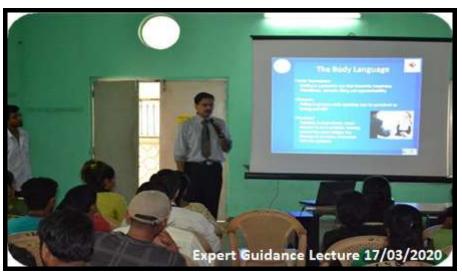

### 9. Self-Presentation and Prevention & Detection of PCOD

Date: 18<sup>th</sup> March, 2020

### **Expert Lecture Report**

Women Development Cell of Chandrabhan Sharma College organized an Expert Guidance Lecture on 'Self-Presentation and Prevention & Detection of PCOD' on 17th March, 2020 in Room No 502 at 10.00 am.

This lecture was conducted by a Gynaecologist Dr. Sachin Dalal who spoke on the topic 'Self- presentation, detection & prevention of PCOD' to the students. The program started with the introduction of Gynaecologist Dr. Sachin Dalal followed by the felicitation ceremony by Principal Dr. Pratima Singh.

In total 50 girls' students enthusiastically participated in this session. The main objective of this lecture was to create awareness on PCOD its Symptoms, complications and its suitable treatment in all spheres of day-to-day life. The Program was concluded with vote of thanks by student president of Women Development Cell.