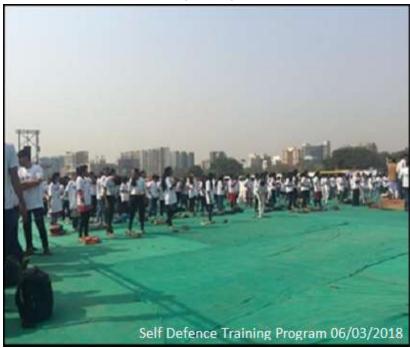

### **6.** Self Defence Training Program

Date: 3rd August, 2019

### Women Self Defence Training

### Report

The Women Development Cell in association with Akhil Bharatiya Vishwa Parishad (ABVP) organised a 3 days Self Defense Training program for girls from 31st July to 2st August, 2019 from 10 am - 12 pm. It was a two hours training program. The program started with a welcome speech by Principal Dr. Pratima Singh and coordinator Ms. Bharati Sridhara and felicitation of the trainers by the principal. The trainers demonstrated the self defense techniques to the students and motivated the girls. Around 65 students participated in this workshop and were very motivated by the training.