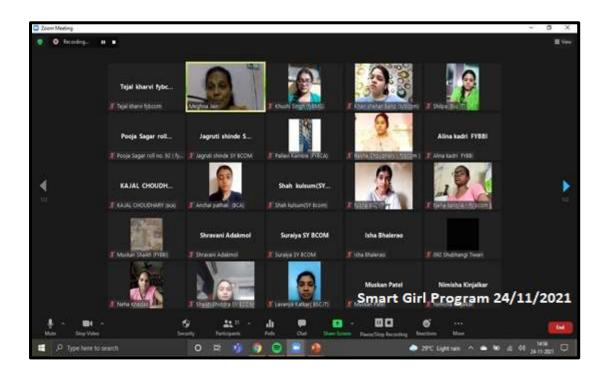

#### WEBINAR ON 'SMART GIRL PROGRAM - TO BE HAPPY! TO BE STRONG!'REPORT

Women's Development Cell of Chandrabhan Sharma College in collaboration with Bhartiya Jain Sanghatana (BJS) has organised a one-week online webinar from 22nd - 27th November, 2021 from 2 pm- 4 pm on the topic 'Smart Girl Program - To be Happy! To be Strong!'. The webinarwas organized on Zoom platform. Online registrations were done by students and a whats app groupwas also created. Online attendance and feedback of the students were also taken from the participants of the webinar.

The webinar was organised by WDC members, Mrs. Sharlet Bhaskar, Mr. Krishnakant Pandey and Mr. Arun Vishwakarma. The webinar began with a brief introduction of the trainer by Mr. Rakesh Jain. The entire one-week training cum webinar was conducted by Ms. Meghna Jain.

**Outcome:** The main motive of this webinar was to transform the students in terms of 6 life changing modules.

- 1. Self-Awareness
- 2. Self Esteem and Self Defence
- 3. Communication and Relationships
- 4. Friendship and Temptation
- 5. Choices and Decisions
- 6. Dialogue with Parents

In total 30 students registered and participated in this webinar and were very motivated. The webinarwas a great success as students were very enthusiastic and were looking forward for such sessions infuture.