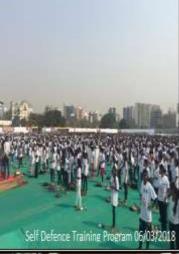

### **6.** Self Defence Training Program

Date: 3rd August, 2019

### Women Self Defence Training

### Report

The Women Development Cell in association with Akhil Bharatiya Vishwa Parishad (ABVP) organised a 3 days Self Defense Training program for girls from 31st July to 2st August, 2019 from 10 am - 12 pm. It was a two hours training program. The program started with a welcome speech by Principal Dr. Pratima Singh and coordinator Ms. Bharati Sridhara and felicitation of the trainers by the principal. The trainers demonstrated the self defense techniques to the students and motivated the girls. Around 65 students participated in this workshop and were very motivated by the training.