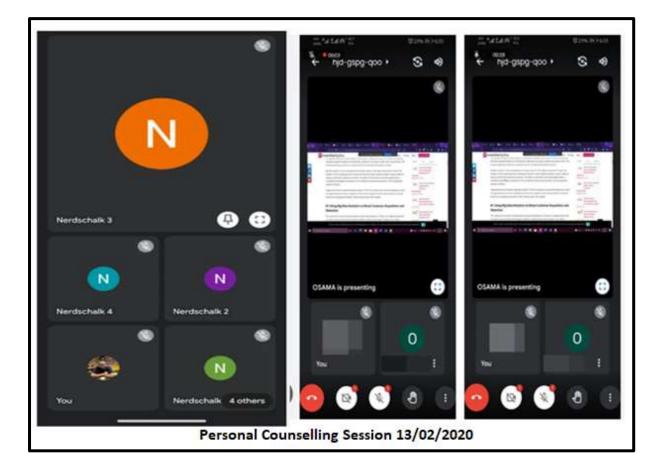

## Chandrabhan Sharma College Chandrabhan Sharma College

of Arts, Science & Commerce (Affiliated to the University of Mumbai ) NAAC ACCREDITED 'B+'GRADE(FIRST CYCLE)

## Health and Counselling Cell Organises

**Personal Counselling Session** 

Date: 13th February, 2020 Time: 10:00am- 12:00pm Mode: Online (Google Meet)

Thanks & Regards Dr. Pratima Singh Principal Ms. Manali Naik Convenor Health & Counselling Cell

of Arts, Commerce & Science (Hindi Linguistic Minority Institution)

(Affiliated to the University of Mumbai) Accredited by NAAC 'B+'

#### REPORT

Date: 14th February, 2020

Health and Counselling Cell of Chandrabhan Sharma College Organised in – house Counselling Session for Students to facilitate better mental health. Students take the benefit of Counselling regarding Education, Personal, Family, Stress, Emotional, Adjustment, Behavioural and interpersonal relationship issues. Ms. Tanvi Sanghvi appointed as a counsellor. The Counselling was done in the Placements room of the college. Ms. Tanvi first took Group Counselling regarding Career and Education and then Personal Counselling done regarding personal, stress and Emotional matters.

Total Students 25 were Participated in the Session