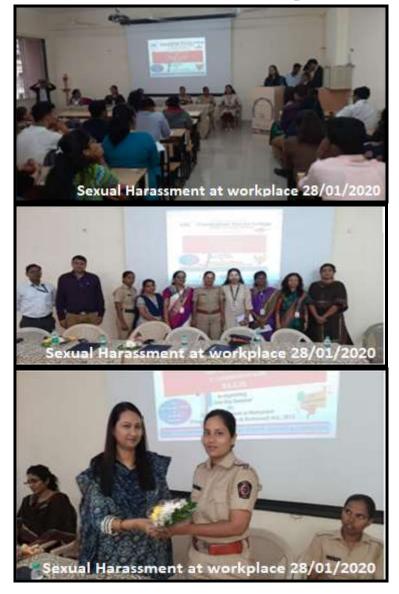

### 5. Seminar on Sexual Harassment at workplace

Date: 29° January, 2020

### REPORT

Women Development Cell & Internal Complaints Cell in collaboration with MAJLIS organized a one day inter-collegiate seminar on Sexual Harassment at Workplace (Prevention, Prohibition & Redressal) Act, 2013 on 28° January, 2020 from 09.00 am onwards.

Around seven colleges participated in the seminar. PSI Madhuri Zendage from Powai police station was one of the guest speakers for the day. She gave complete information to the students on the procedure to approach the police and file a complaint in case of domestic violence, sexual violence, cyber-crime against women, outraging modesty of women, privacy of women and rights thereof etc. Also, two legal advisors Ms. Ruchitaa Panicker and Ms. Sindhu Nair from MAJLIS addressed our students. They guided the students on the subject prevention of sexual harassment and helped develop in them competence for implementation of the statute i.e. the Sexual Harassment of Women at Workplace (Prevention, Prohibition and Redressal) Act, 2013. Information about the statutory body Internal Complaint Committee was given to the students. Some of the topics covered by them on Sexual harassment were:

- Sexual harassment is not consensual interaction, flirtation or friendship.
- Sexual harassment is not behavior that is mutually agreed upon.
- A single incident is enough to constitute sexual harassment it doesn't have to be repeated.
- Unwanted deliberate touching, leaning over, cornering or pinching.

The students were emboldened by this seminar and many of their doubts were cleared in the question and answer session. At the end, feedback from the students was collected and the session ended up with vote of thanks and National Anthem.