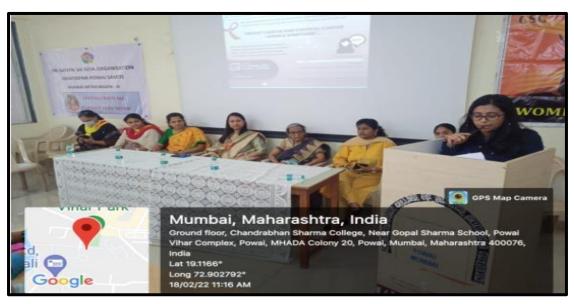

## 12. Awareness Program on "Breast Cancer and Cervical Cancer – Signs & Symptoms"

of Arts, Commerce & Science (Hindi Linguistic Minority Institution)

(Affiliated to the University of Mumbai) Accredited by NAAC 'B+'

Date:18th February, 2022

#### **REPORT**

In the effort to spread awareness on Breast cancer and Cervical cancer, the Women Development Cell (WDC) of Chandrabhan Sharma College in association with Sri Satya Sai Seva organisation, organised a one-day program on Friday, 18<sup>th</sup> February, 2022 from 11.00 am- 12.00 pm on the topic 'Breast Cancer and Cervical Cancer - Signs & Symptoms'. The resource person for this education session was Mrs. Jayalakshmi Krishnan, trustee of Vasantha Memorial Cancer Trust.

This workshop had the wholehearted support of the Principal, Dr. Pratima Singh, the convener of WDC, Mrs. Sharlet Bhaskar and the WDC members of the college, Ms. Smita Junnarka, Mr. Krishnakant Pandey and Mr Arun Vishwakarma. The program began with a warm welcome to all by TYBCOM student Ms. Alisha Benny along with the introduction of the guest Ms. Jayalakshmi Krishnan. This was followed by a welcome speech by principal Dr. Pratima Singh. Ms. Jayalakshmi Krishnan mam gave the students an overview of the causes, prevention and early detection. She also gave a demo on a dummy on breast self-exam at home. The program ended with a vote of thanks by WDC convenor Ms. Sharlet Bhaskar. Cancers of the Breast and Cervix kills more women than any other type of cancer in all parts of the developing world.

**Outcome:** The main purpose of this session was to create a level of awareness in terms of the signs and symptoms of breast and cervical cancer, risk factors, prevention and early detection among collegestudents and faculties. In total 72 students along with faculties participated in this webinar whole heartedly and went back with a new learning and hope.