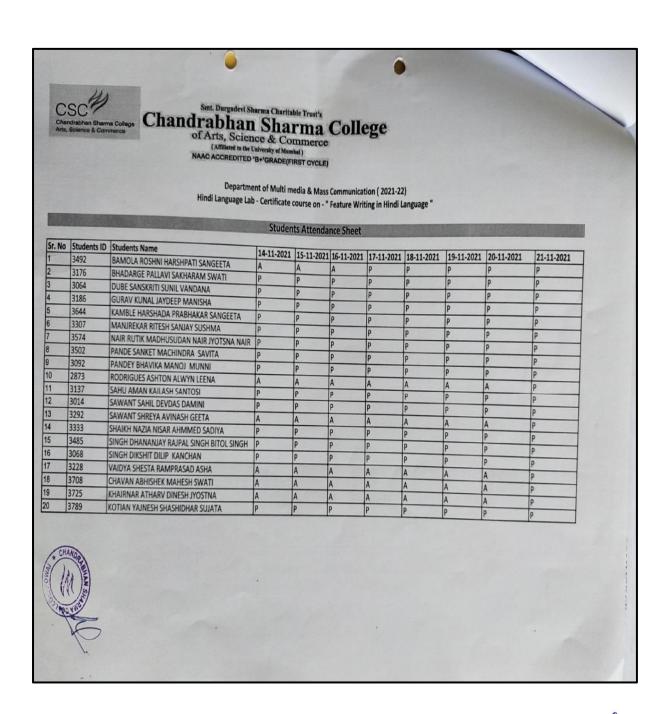

### Report of Hindi Language - Certificate Program

Date: 15th, November, 2021

The Department of Multi media & Mass Communication in association with Hindi Language Lab has conducted a Certificate Program on "Feature Writing – in the Hindi language".

The Duration of Course was 30 hours and was started from  $7^{th}$  November, 2021 to  $21^{st}$  November, 2021 - 2 hours daily. The timings were 11.00 am to 1.00 pm

Total Students enrolled were 20 from First year Batch, to Introduce them to Basics of Feature writing in Hindi and English, in a mixture