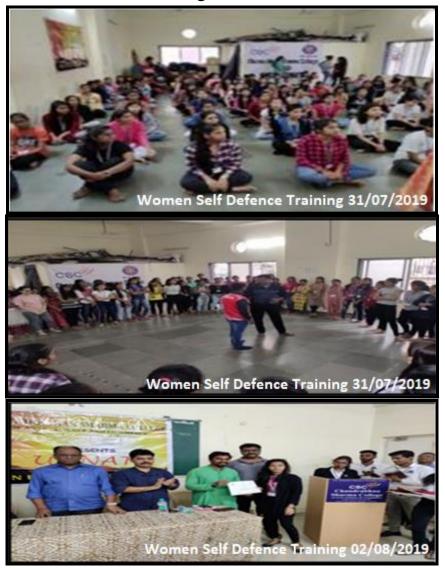

### **6. Self Defence Training Program**

Date: 3rd August, 2019

#### Women Self Defence Training

#### Report

The Women Development Cell in association with Akhil Bharatiya Vishwa Parishad (ABVP) organised a 3 days Self Defense Training program for girls from 31<sup>st</sup> July to 2<sup>nd</sup> August, 2019 from 10 am - 12 pm. It was a two hours training program. The program started with a welcome speech by Principal Dr. Pratima Singh and coordinator Ms. Bharati Sridhara and felicitation of the trainers by the principal. The trainers demonstrated the self defense techniques to the students and motivated the girls. Around 65 students participated in this workshop and were very motivated by the training.