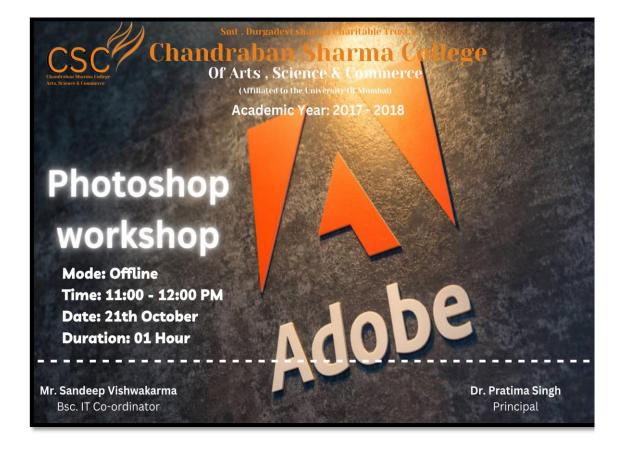

## 20. Canva Program

of Arts, Commerce & Science (Hindi Linguistic Minority Institution)

(Affiliated to the University of Mumbai) Accredited by NAAC 'B+'

Date:- 14<sup>th</sup> August 2021

## REPORT(CANVA)

The training program on "CANVA" took place on August 14, 2021 from 11:00 am to 12:00 pm. It was overwhelming to see that 50 students came forward to seek the knowledge from this program. Program took place at on online mode at Google Meet and was handled by Prof. Dipti Parab.

Mr. Sandeep Vishwakarma

Co-ordinator Department of

Information Technology

of Arts, Commerce & Science (Hindi Linguistic Minority Institution)

(Affiliated to the University of Mumbai) Accredited by NAAC 'B+'