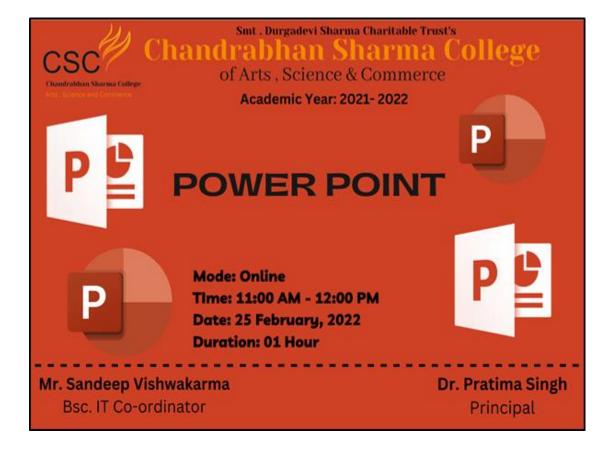

## 19. PowerPoint Presentation

of Arts, Commerce & Science (Hindi Linguistic Minority Institution)

(Affiliated to the University of Mumbai) Accredited by NAAC 'B+'

Date:-25<sup>th</sup>September 2022

#### **REPORT**

### (POWERPOINT PRESENTATION)

The training program on "POWERPOINT PRESENTATION" took place on February 25, 2022 from 11:00 am to 12:00 pm. It was overwhelming to see that 50 students came forward to seek the knowledge from this program. Program took place at Google Meet and was handled by Prof. Dipti Parab.