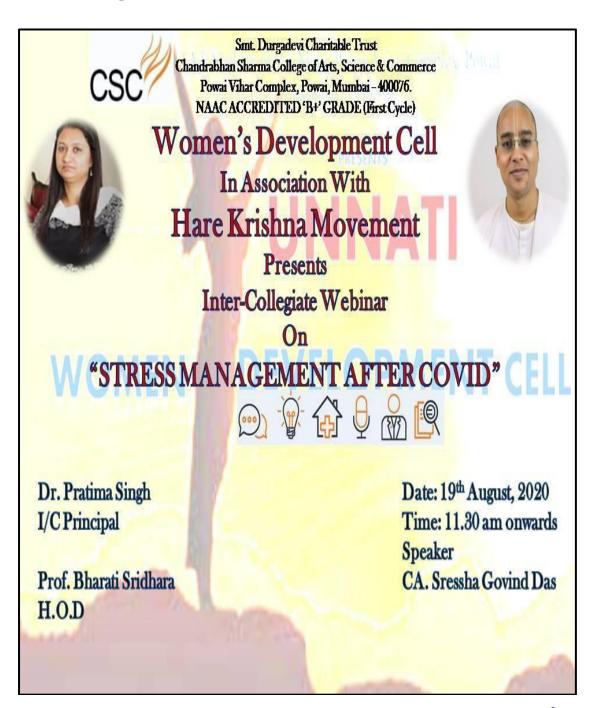

### 5. Stress Management After Covid

of Arts, Commerce & Science (Hindi Linguistic Minority Institution)

(Affiliated to the University of Mumbai) Accredited by NAAC 'B+'

Date: 20<sup>th</sup> August, 2020

#### WDC INTER-COLLEGIATE WEBINAR

#### REPORT

Women Development Cell of Chandrabhan Sharma College in association with Hare Krishna Movement organized an inter-collegiate webinar on 19<sup>th</sup> August, 2020 from 11.30 am to 12.30 pm on the topic 'Stress Management after COVID'. The webinar was organized on zoom platform. Online registrations were done by students and a WhatsApp group was also created. Certificates were also provided to those who attended the webinar and filled the feedback link.

The webinar was organised by HOD of Bachelor of Commerce, Mrs. Bharati Sridhara, faculties, Mrs. Sharlet Bhaskar, Mr. Krishnakant Pandey and Mr. Arun Vishwakarma. The webinar began with a brief introduction of the guest by our T.Y.B.COM student, Ms. Manju Nadar. The webinarwas conducted by CA. Sressha Govind Das who is an excellent speaker and a full-time missionary with the organisation.

**Outcome:** The main motive of this webinar was to equip students in managing stress and keepingthemselves free of anxiety issues. In the question-and-answer session, students shared the challenges they are facing and received various suggestions and strategies to overcome those. In total 83 students from various colleges like Netaji Subhas Memorial City College, Odisha, Ramniranjan Jhunjhunwala College, D.V.V. Junior College, Ladhidevi Ramdhar Maheshwari Night College of Commerce etc. participated in this inter-collegiate webinar and were very motivated. The webinar was a great success as students were very enthusiastic and were looking forward to such sessions in future. It ended with a pleasant vote of thanks given by HOD Mrs. Bharati Sridhara and T.Y.B.COM student Ms. Kartika Nadar.