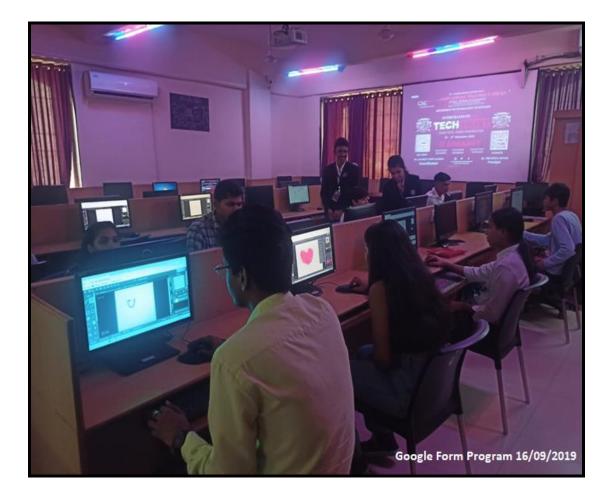

#### 14. Google Form Program

16<sup>th</sup> September, 2019

#### REPORT (GOOGLE FORM)

The training program on "GOOGLE FORM" took place on September 16, **2019** from 9:00 am to 10:00 am. It was overwhelming to see that **59** students came forward to seek the knowledge from this program. Program took place at 7<sup>th</sup> Floor in class 702 and was handled by Prof. Ravindra Jaiswal.