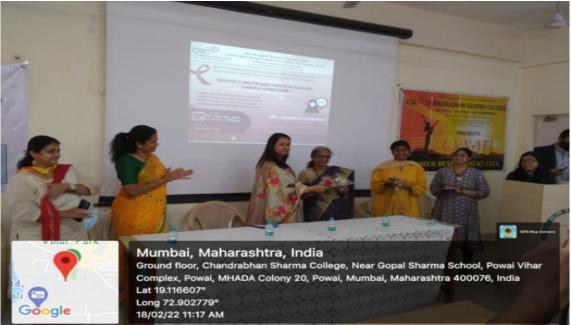

#### **REPORT**

In the effort to spread awareness on Breast cancer and Cervical cancer, the Women Development Cell (WDC) of Chandrabhan Sharma College in association with Sri Satya Sai Seva organisation, organised a one-day program on Friday, 18<sup>th</sup> February, 2022 from 11.00 am- 12.00 pm on the topic 'Breast Cancer and Cervical Cancer - Signs & Symptoms'. The resource person for this education session was Mrs. Jayalakshmi Krishnan, trustee of Vasantha Memorial Cancer Trust.

This workshop had the wholehearted support of the Principal, Dr. Pratima Singh, the convener of WDC, Mrs. Sharlet Bhaskar and the WDC members of the college, Ms. Smita Junnarka, Mr. Krishnakant Pandey and Mr Arun Vishwakarma. The program began with a warm welcome to all by TYBCOM student Ms. Alisha Benny along with the introduction of the guest Ms. Jayalakshmi Krishnan. This was followed by a welcome speech by principal Dr. Pratima Singh. Ms. Jayalakshmi Krishnan mam gave the students an overview of the causes, prevention and early detection. She also gave a demo on a dummy on breast self-exam at home. The program ended with a vote of thanks by WDC convenor Ms. Sharlet Bhaskar. Cancers of the Breast and Cervix kills more women than any other type of cancer in all parts of the developing world.