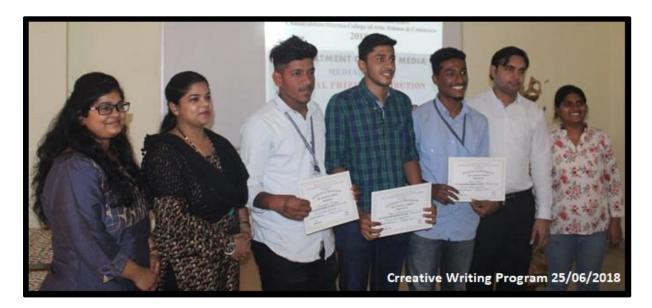

#### 1. Creative Writing Course

of Arts, Commerce & Science (Hindi Linguistic Minority Institution)

(Affiliated to the University of Mumbai) Accredited by NAAC 'B+'

#### **Department of Multi Media & Mass Communication**

Creative Writing Certificate Programme

Academic Year: 2021-22

Department of Multimedia & Mass Communication in association with Open Minds Production Pvt Ltd, conducted Workshop on Creative writing. All Second- & Third-year students enrolled for the same.

The Duration of workshop was 30 hours. Out of which 25 hours were dedicated for theory part and 5 hours Practical work was undertaken

Ms. Tejaswinin Pathwardhan Founder of Open Minds Productions was the Trainer for the Workshop. The workshop started from 1<sup>st</sup> July, 2021 to 28<sup>th</sup> September, 2021. Total students enrolled for the same were 34 from SYBAMMC & 32 from TYBAMMC