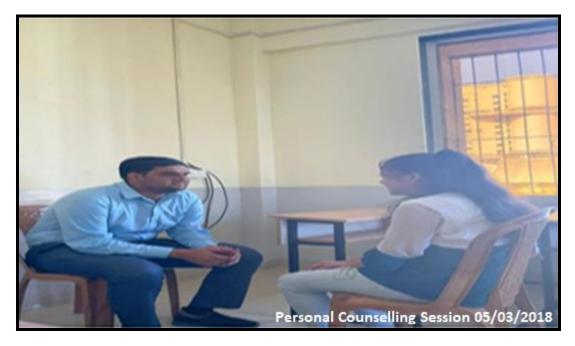

#### 7. Personal Counselling Session

Smt. Durgadevi Sharma Charitable Trust's

#### REPORT

Date: 26th March, 2022

Health and Counselling Cell of Chandrabhan Sharma College Organised in — house Counselling Session for Students to facilitate better mental health. Students take the benefit of Counselling regarding Education, Personal, Family, Stress, Emotional, Adjustment, Behavioural and interpersonal relationship issues. Ms. Neha appointed as a counsellor. The Counselling was done in the Placements room of the college. Ms. Neha first took Group Counselling regarding Career and Education and then Personal Counselling done regarding personal stress and Emotional matters. personal, stress and Emotional matters.

Total 20 Students were participated in the Session

Increased self-awareness and understanding of one's thoughts, feelings, and behaviours. Improved coping skills and ability to manage stress and difficult emotions. Enhanced communication and interpersonal skills. Better decision-making skills and ability to set and achieve goals. Improved relationships with family, friends, and significant others. Reduced symptoms of mental health disorders, such as anxiety or depression. Increased overall well-being and quality of life.