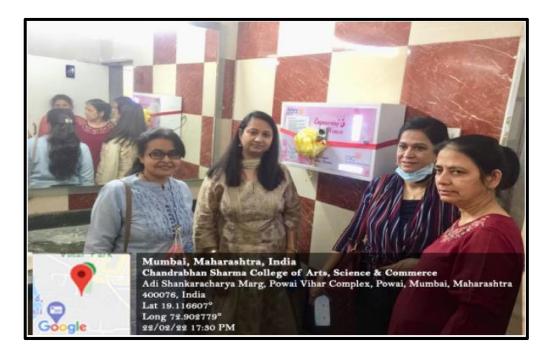

#### **REPORT**

In the effort to spread the message of sanitation and hygiene, the Women Development Cell (WDC) of Chandrabhan Sharma College in collaboration with Rotaract Club of Powai, inaugurated and installed three sanitary napkin vending machines placed in the girl's washroom on the first, fifth and the seventh floor on Tuesday, 22<sup>nd</sup> February, 2022.

The machine dispenses one sanitary pad for a nominal price of Rs. 5. The vending machine had partial funding of the management and partially by Rotaract Club.

Outcome: The objective behind installing these vending machines was to create a level of cleanliness, hygiene and comfort to the girl students. Principal Dr. Pratima Singh along with the volunteer of Rotaract Club inaugurated the machines.