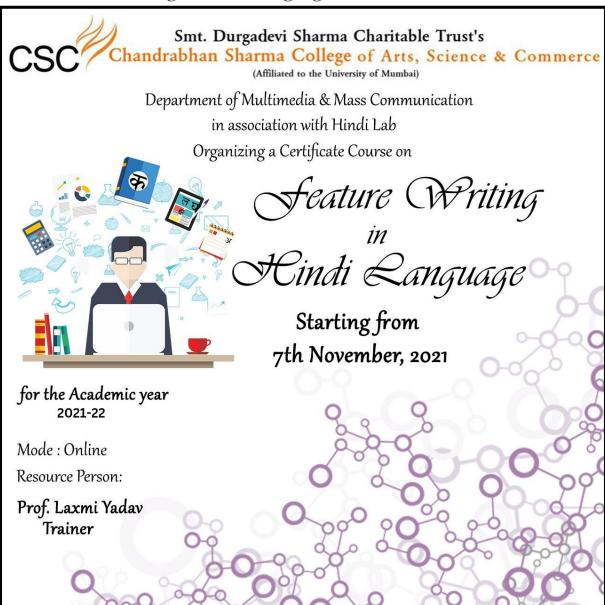

#### 2. Feature Writing in Hindi Language

of Arts, Commerce & Science (Hindi Linguistic Minority Institution)

(Affiliated to the University of Mumbai) Accredited by NAAC 'B+'

### Report of Hindi Language - Certificate Program

Date: 15th, November, 2021

The Department of Multi media & Mass Communication in association with Hindi Language Lab has conducted a Certificate Program on "Feature Writing – in the Hindi language".

The Duration of Course was 30 hours and was started from  $7^{th}$  November, 2021 to  $21^{st}$  November, 2021 - 2 hours daily. The timings were 11.00 am to 1.00 pm

Total Students enrolled were 20 from First year Batch, to Introduce them to Basics of Feature writing in Hindi and English, in a mixture

The instructor of the course was Asst. Prof. Laxmi Yadav. She educated students on topics for feature writing in Hindi on:

- 1 Subjective (व्यक्तिपरक)
- 2- Informative (स्चनात्मक)
- 3 Descriptive (विवरण)

Also, Asst. Prof. Laxmi Yadav, took Theory and Practical sessions on - How to Write an Outstanding Feature Article on Advertisements, Hindi Movies, and Hindi Short Stories Working on practical, industry-related assignments while learning to write Hindi stories.