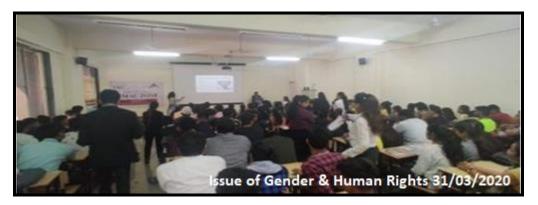

### 8. Expert Guidance on Issue of Gender and Human Rights

Date: 14<sup>th</sup> March, 2020

#### **Expert Lecture Report**

Women Development Cell of Chandrabhan Sharma College organized an Expert Guidance on **'Issue of Gender and Human Rights'** on 13th March, 2020 in Room No 502 at 10.00 am.

This lecture was conducted by an expert Ms. Kamayani Mahabal mam who spoke on the topic 'Issue of Gender and Human Rights' to the students. The program started with the introduction of Ms. Kamayani Mahabal followed by the felicitation ceremony by Principal Dr. Pratima Singh.

In total 76 students including both boys and girls enthusiastically participated in this session. The main objective of this lecture was to create awareness on equal opportunities, rights and obligations in all spheres of life. Ms. Kamayani Mahabal who is a human rights lawyer, clinical psychologist, journalist, women right activist sensitized the students on sensitive gender related issues like eve teasing and ways to overcome the same. The Program was concluded with vote of thanks bystudent president of Women Development Cell.