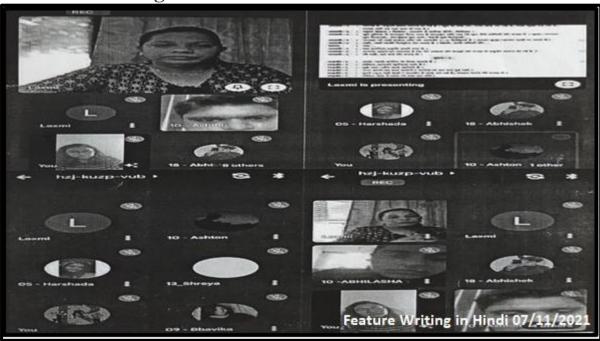

#### 2. Feature Writing in Hindi Language

of Arts, Commerce & Science (Hindi Linguistic Minority Institution)

(Affiliated to the University of Mumbai) Accredited by NAAC 'B+'

### Report of Hindi Language - Certificate Program

Date: 15th, November, 2021

The Department of Multi media & Mass Communication in association with Hindi Language Lab has conducted a Certificate Program on "Feature Writing – in the Hindi language".

The Duration of Course was 30 hours and was started from  $7^{th}$  November, 2021 to  $21^{st}$  November, 2021 - 2 hours daily. The timings were 11.00 am to 1.00 pm

Total Students enrolled were 20 from First year Batch, to Introduce them to Basics of Feature writing in Hindi and English, in a mixture

The instructor of the course was Asst. Prof. Laxmi Yadav. She educated students on topics for feature writing in Hindi on:

- 1 Subjective (व्यक्तिपरक)
- 2- Informative (स्चनात्मक)
- 3 Descriptive (विवरण)