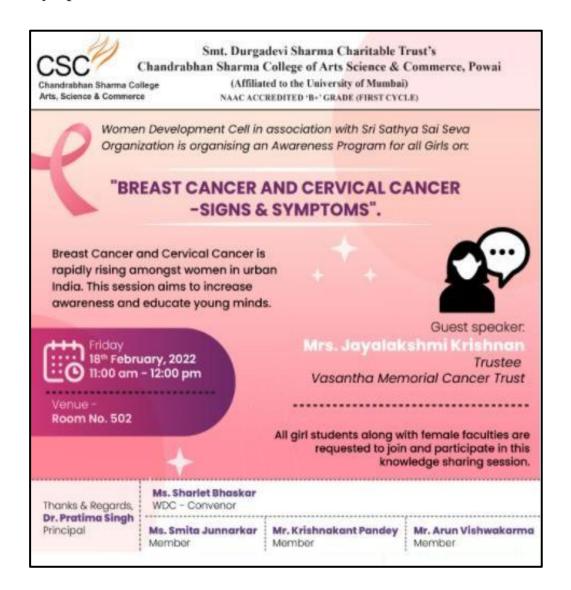

#### 15.Installation of Sanitary Pads Vending Machine

of Arts, Commerce & Science (Hindi Linguistic Minority Institution)

(Affiliated to the University of Mumbai) Accredited by NAAC 'B+'

Date: 23rd February, 2022

#### **REPORT**

In the effort to spread the message of sanitation and hygiene, the Women Development Cell (WDC) of Chandrabhan Sharma College in collaboration with Rotaract Club of Powai, inaugurated and installed three sanitary napkin vending machines placed in the girl's washroom on the first, fifth and the seventh floor on Tuesday, 22<sup>nd</sup> February, 2022.

The machine dispenses one sanitary pad for a nominal price of Rs. 5. The vending machine had partial funding of the management and partially by Rotaract Club.

Outcome: The objective behind installing these vending machines was to create a level of cleanliness, hygiene and comfort to the girl students. Principal Dr. Pratima Singh along with the volunteer of Rotaract Club inaugurated the machines.