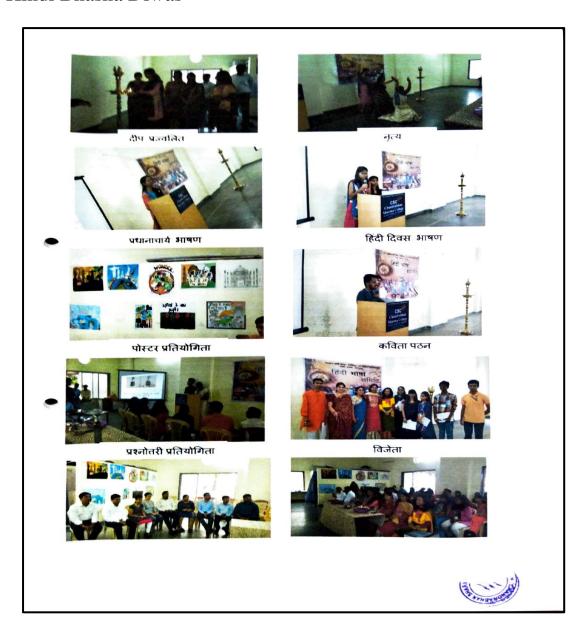

#### 2. Hindi Bhasha Diwas

#### REPORT

CSC

editors one, we contact how the leg throthe

चंद्रभाग भ्रमी कला, विज्ञान-एवं वाभिज्य महाविद्यालय

wit Day of her, wif, get-woods,

NAAC जीक्षणिक 'वी+' (प्रध्मा तक)

## हिंदी भाषा समिति कार्यक्रम का विवरण

इस वर्ष हिंदी हिवस (१४ विलय), 2020) को संस्थाकाल ४ वर्ज से ९ वजे एक व्हीयर्का का अधीजन किया नया | इस परिवर्ण का विषय का "लूह होती हिंदी भाषा का अधिक्य" | इस जीनलाइन परिवर्ण में देज के प्रत्वेक करने से लगाना 160 प्रतिभागितों ने भाग लिया |

पैनितरट - १) श्री आनंद मिंह (लेशक, एंकर, संनंग कॉमेटेटर, रूपक, वॉइस ओवर ऑटिस्ट)

- २) श्रीमती डॉ. समता झा ( हिंदी-की लेक्चरर- जर्सी मूंजी महाविद्यालय)
- सः ँ,दवानंद तिवारी (लेखक, पाठ्य पुरतक निर्माण समिति महासन्द्र भारान सदस्य)
- ४) श्रीमती सीमा साडनी (कपविश्री -विदी औरअंग्रेजी भाषा, इलस्ट्रेटर, ठिजाइनर और संग्रिटकेयर आफिटेक्ट - फोर्ड मोटर कंपनी, चू. एस . ए .) अभी कैनलिस्ट ने बड़े ही मुंदर हंग से अपने विद्यारों को ठक्क किया | भाषा के महत्व को समझाया | प्रतिभाजिकों द्वार पूछे गए प्रश्ती के उत्तर भी बड़े ही सरल एवं सुंदर हंग से दिया | समिति की संयोजिका श्रीमती अजना वर्गा ने सभी कैनलिस्ट एवं प्रतिभाजिनों को कार्यक्रम में भाग लेने के लिए धनक्काद दिया |