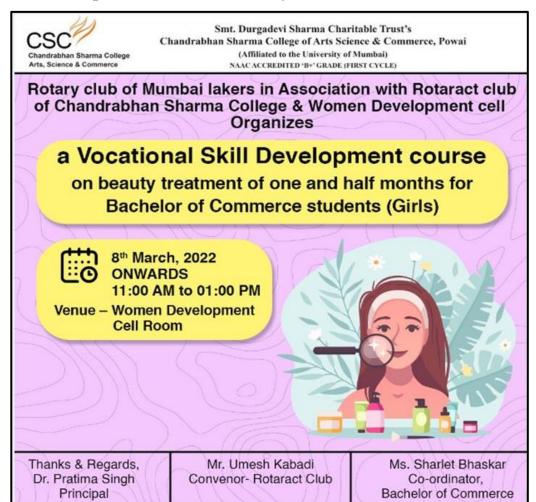

#### 16. Skill Development Course on Beauty Treatment

of Arts, Commerce & Science (Hindi Linguistic Minority Institution)

(Affiliated to the University of Mumbai) Accredited by NAAC 'B+'

Date: -8<sup>th</sup> March, 2022

#### **REPORT**

Rotary club of Mumbai Lakers in Association with Rotaract club of Chandrabhan Sharma College & Women Development cell organized a "Vocational Skill Development course on beauty treatment" from 8<sup>th</sup> March, 2022 for Bachelor of Commerce Girls. The Duration of Course was 45 days.

The welcome session was conducted in the 2<sup>nd</sup> floor conference room where SYBCOM student Shreyas Lingsur gave the welcome address. The chief guest and beautician Miss. Sabina Ma'am briefed the students about this course. This program was attended by Rotaract Club Convener Umesh Kabadi and member Ms. Manali Naik, B. Com Coordinator Sharlet Bhaskar, Faculty of B. Com Krishnakant Pandey and Arun Vishwakarma. The event commenced by welcoming our honourable guest, faculty and all the students. The Inauguration Ceremony of this Course was done in the WomenDevelopment cell room on the 6<sup>th</sup> floor with ribbon cutting by our honourable guest Miss. Sabina Ma'am and then with the commencement of the course thereafter. 15 students enrolled and participated in this course.