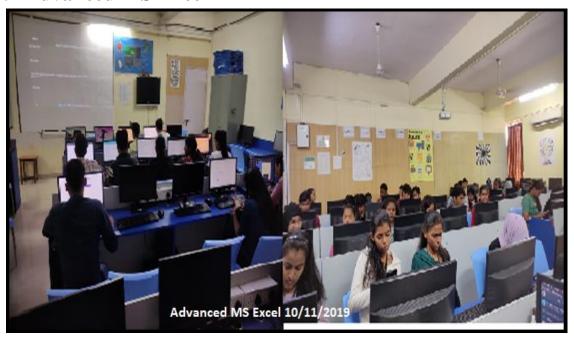

#### 12. Advanced MS Excel

10<sup>th</sup> November 2019 to 5<sup>th</sup> January 2020

Department of Commerce (Accounting & Finance)

Organises Certificate program on

Advanced Ms -Excel for SYBAF

of Arts, Commerce & Science (Hindi Linguistic Minority Institution)

(Affiliated to the University of Mumbai) Accredited by NAAC 'B+'

6th January 2020

#### REPORT

Certificate Program on Advanced MS-Excel

The Bachelor of Accounting & Finance of Chandrabhan Sharma College has organised Certificate program on "Advanced MS-Excel" for First, Second & Third year students in association with "RAJ Computer Academy" from 10<sup>th</sup> November 2019 to 5<sup>th</sup> January 2020. It was an excellent session and there were 58 students took participation.