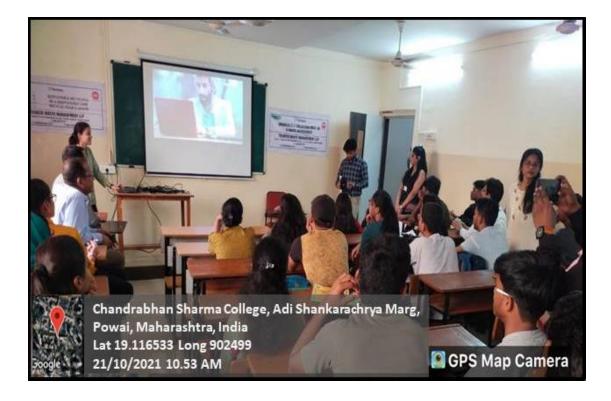

## 21. Tech Quiz

of Arts, Commerce & Science (Hindi Linguistic Minority Institution)

(Affiliated to the University of Mumbai) Accredited by NAAC 'B+'

Date: 21st October, 2021

## REPORT (TECH QUIZ)

The training program on "TECH QUIZ" took place on 21st October, 2021 from 10:00 am to 11:00 am. It was overwhelming to see that 54 students came forward to seek the knowledge from this program. Program took place at 7<sup>th</sup> Floor in class 702 and was handled by Prof. Ravindra Jaiswal.

#### **OBJECTIVES OF THIS PROGRAM:-**

- The workshop can provide students with valuable skills and knowledge that can enhance their careers and improve their productivity and decision-making abilities.
- You get instant results as they come in. And, you can summarise survey results at a glance with charts and graphs.