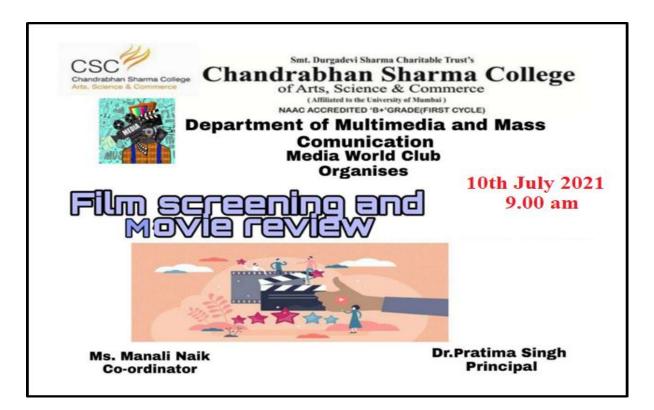

#### 4. Film Screening and Movie Review

of Arts, Commerce & Science (Hindi Linguistic Minority Institution)

(Affiliated to the University of Mumbai) Accredited by NAAC 'B+'

Department of Multimedia and Mass Communication (2021-2022)

Report: Short Film Screening

Date: 12th July, 2021

Media World Club of Chandrabhan Sharma College organized **Short Film Screening** for SYBAMMC and TYBAMMC on 10<sup>th</sup> of July at 9.00 am and 11. 10 am respectively on Google Meet Application. Students were shown two Short Films **"Kachori"** and **"Kheer"**.

Both the Short Film had a short message in the end, hence it was chosen to present for the students. 'Kheer' is a short film about two generations, a child and her grandfather, and the way they look at love and relationships. Kheer' is a delightful serving of love and companionship where secrets get accidentally spilt and shared. 'Kachori' - A father and son even in struggle and poverty show their human side in a heartwarming interaction, to make us realize that only a father can truly understand his son without many words being spoken. This showcase of short films was held in the presence of Coordinator Prof. Manali Naik, Faculty Members Prof. Vinita Khedwal. At the end students even shared their perspective and different opinions on both the short films.