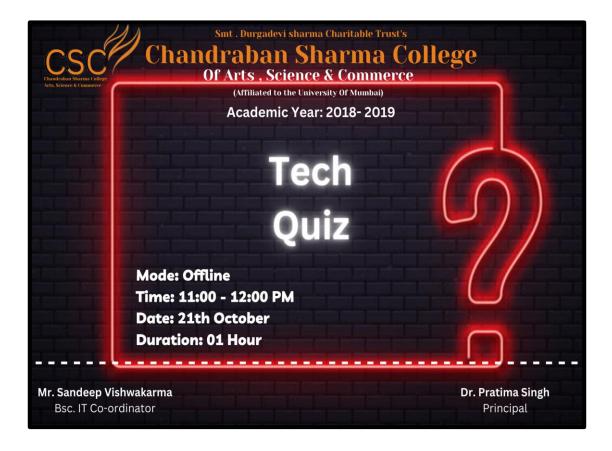

## 21. Tech Quiz

of Arts, Commerce & Science (Hindi Linguistic Minority Institution)

(Affiliated to the University of Mumbai) Accredited by NAAC 'B+'

Date: 21st October, 2021

## REPORT (TECH QUIZ)

The training program on "TECH QUIZ" took place on 21st October, 2021 from 10:00 am to 11:00 am. It was overwhelming to see that 54 students came forward to seek the knowledge from this program. Program took place at 7<sup>th</sup> Floor in class 702 and was handled by Prof. Ravindra Jaiswal.

#### **OBJECTIVES OF THIS PROGRAM:-**

- The workshop can provide students with valuable skills and knowledge that can enhance their careers and improve their productivity and decision-making abilities.
- You get instant results as they come in. And, you can summarise survey results at a glance with charts and graphs.