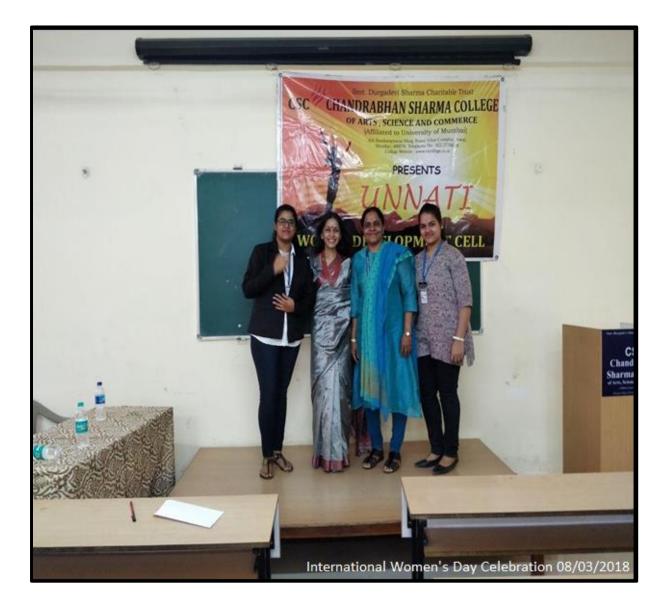

On the occasion of the International Women's Day Women Development Cell and Bachelor of Commerce organises

#### "QUIZ COMPETITION"

Tuesday

8th March 2022

Mode- ONLINE

All the students are requested to participate.

Click on below link to attempt the quiz on

https://forms.gle/6q8NMTkRv4 p7q5Cr9

Thanks & Regards, Dr. Pratima Singh Principal Ms. Sharlet Bhaskar WDC - Convenor Ms. Smita Junnarkar Member Mr. Krishnakant Pandey Member Mr. Arun Vishwakarma Member

#### **REPORT**

The Women Development Cell (WDC) and Bachelor of Commerce organized an Intercollegiate Quiz Competition in the light of International Women's Day on Tuesday, 08th March, 2022. Participants scoring 40% and above were sent E-Certificates.

The online quiz competition was organized by the convener of WDC, Mrs. Sharlet Bhaskar and the WDC members of the college, Ms. Smita Junnarkar, Mr. Krishnakant Pandey and Mr Arun Vishwakarma. The link for the quiz competition was <a href="https://forms.gle/6q8NMTkRv4p7q5Cr9">https://forms.gle/6q8NMTkRv4p7q5Cr9</a>.

**Outcome:** The main objective behind organizing this Quiz competition was to evaluate the knowledge of the participants within academics as well as beyond academics and to make them familiar with the prospects of quizzes and the objectivity of the questions. The competition received an overwhelming response of 116 participants from various colleges participated in the quiz competition and received E-certificates.