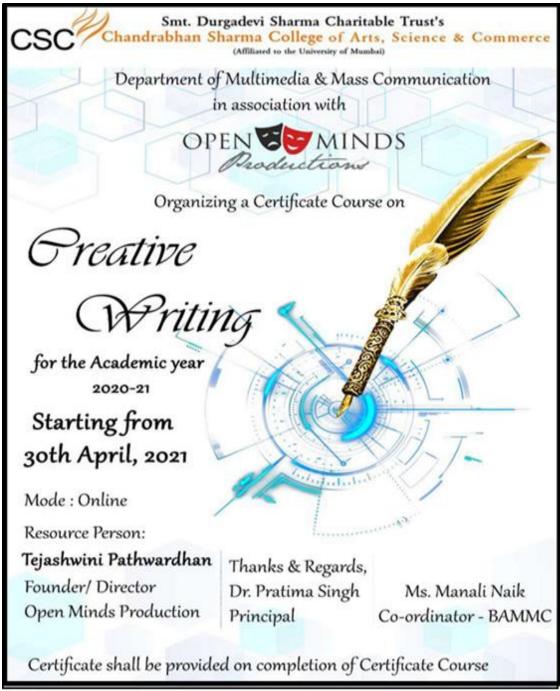

#### 1. Creative Writing Program

of Arts, Commerce & Science (Hindi Linguistic Minority Institution)

(Affiliated to the University of Mumbai) Accredited by NAAC 'B+'

Department of Multi Media & Mass Communication (2020-21)

Date: 1st April, 2021

## Workshop on Certificate Program Course

## Report: Creative Writing Program

Department of Multi media & Mass Communication in association with Open Minds Production Pvt Ltd, conducted Workshop on Creative writing. All Second- & Third-year students enrolled for the same.

The Duration of workshop was 30 hours. Out of which 25 hours were dedicated for theory part and 5 hours Practical work was undertaken

Ms. Tejaswinin Pathwardhan Founder of Open Minds Productions was the Trainer for the Workshop.

The workshop started from 1st April, 2021 to 10st June, 2021. Total students enrolled for the same were 37 from FYBAMMC

The main agenda of the Workshop was:

- Making students aware of nuances of scriptwriting.
- Understanding transition of a book into a film.
- Learning writer's tools to develop characters in a story.
- · Working on practical, industry-oriented projects / New Media.
- The main objective of the Certificate program of Creative Writing is to make students understand the concept of Visualizing the things in manner to portray the various concepts
- To produce graduate's familiar with representative literary texts from a significant number of historical, geographical, and cultural contexts, with particular focus on the Modern and contemporary periods.
- To produce graduates able to apply their knowledge and understanding of critical, theoretical, and technical traditions to the production of original literary works.
- To produce graduate's familiar with the contemporary literary publishing milieu.

The workshop ended on good note and great feedback from students end

of Arts, Commerce & Science (Hindi Linguistic Minority Institution)

(Affiliated to the University of Mumbai) Accredited by NAAC 'B+'