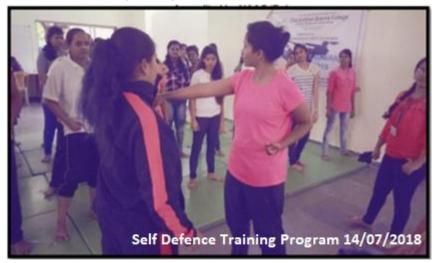

### **6. Self Defence Training Program**

Date: 3rd August, 2019

#### Women Self Defence Training

#### Report

The Women Development Cell in association with Akhil Bharatiya Vishwa Parishad (ABVP) organised a 3 days Self Defense Training program for girls from 31<sup>st</sup> July to 2<sup>nd</sup> August, 2019 from 10 am - 12 pm. It was a two hours training program. The program started with a welcome speech by Principal Dr. Pratima Singh and coordinator Ms. Bharati Sridhara and felicitation of the trainers by the principal. The trainers demonstrated the self defense techniques to the students and motivated the girls. Around 65 students participated in this workshop and were very motivated by the training.