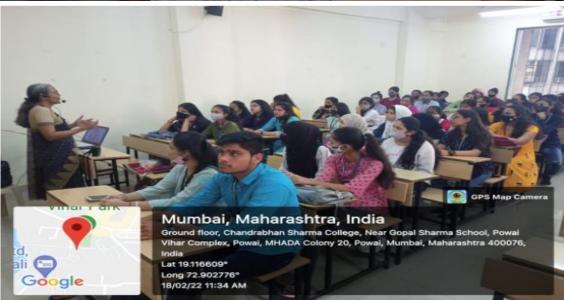

#### **REPORT**

In the effort to spread awareness on Breast cancer and Cervical cancer, the Women Development Cell (WDC) of Chandrabhan Sharma College in association with Sri Satya Sai Seva organisation, organised a one-day program on Friday, 18<sup>th</sup> February, 2022 from 11.00 am- 12.00 pm on the topic 'Breast Cancer and Cervical Cancer - Signs & Symptoms'. The resource person for this education session was Mrs. Jayalakshmi Krishnan, trustee of Vasantha Memorial Cancer Trust.

This workshop had the wholehearted support of the Principal, Dr. Pratima Singh, the convener of WDC, Mrs. Sharlet Bhaskar and the WDC members of the college, Ms. Smita Junnarka, Mr. Krishnakant Pandey and Mr Arun Vishwakarma. The program began with a warm welcome to all by TYBCOM student Ms. Alisha Benny along with the introduction of the guest Ms. Jayalakshmi Krishnan. This was followed by a welcome speech by principal Dr. Pratima Singh. Ms. Jayalakshmi Krishnan mam gave the students an overview of the causes, prevention and early detection. She also gave a demo on a dummy on breast self-exam at home. The program ended with a vote of thanks by WDC convenor Ms. Sharlet Bhaskar. Cancers of the Breast and Cervix kills more women than any other type of cancer in all parts of the developing world.