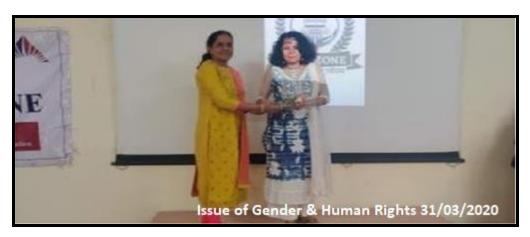

### 8. Expert Guidance on Issue of Gender and Human Rights

Date: 14<sup>th</sup> March, 2020

#### **Expert Lecture Report**

Women Development Cell of Chandrabhan Sharma College organized an Expert Guidance on **'Issue of Gender and Human Rights'** on 13th March, 2020 in Room No 502 at 10.00 am.

This lecture was conducted by an expert Ms. Kamayani Mahabal mam who spoke on the topic 'Issue of Gender and Human Rights' to the students. The program started with the introduction of Ms. Kamayani Mahabal followed by the felicitation ceremony by Principal Dr. Pratima Singh.

In total 76 students including both boys and girls enthusiastically participated in this session. The main objective of this lecture was to create awareness on equal opportunities, rights and obligations in all spheres of life. Ms. Kamayani Mahabal who is a human rights lawyer, clinical psychologist, journalist, women right activist sensitized the students on sensitive gender related issues like eve teasing and ways to overcome the same. The Program was concluded with vote of thanks bystudent president of Women Development Cell.