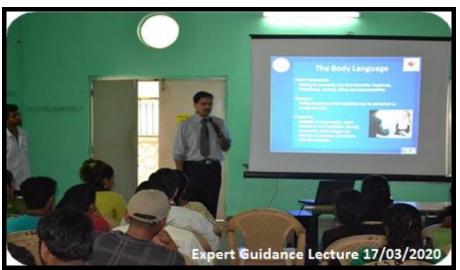

### **10.** Expert Lecture on Skin Care

Date: 20<sup>th</sup> March, 2020

#### **Expert Lecture Report**

Women Development Cell of Chandrabhan Sharma College organized Special Expert

Lecture on 'Skin-Care' on 20th March, 2020 in Room No 502 at 10.00 am.

This lecture was conducted by an expert Dr. Rashmi Chetwani who spoke on the topic 'maintenance of skin-nourishment by special care' to the girls' students. The program started with the introduction of Dr. Rashmi Chetwani followed by the felicitation ceremony by Principal Dr. Pratima Singh.

In total 52 girls' students enthusiastically participated in this session. The main objective of this lecture was to create awareness about skin-care, maintenance of its nourishment and skin PH levels and its suitable treatment in all spheres of day-to-day life. The Program was concluded with vote of thanks by student president of Women Development Cell.