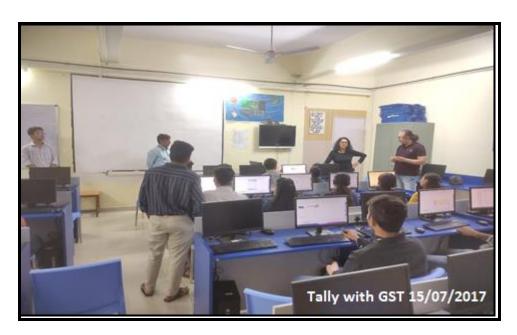

#### 17. Tax Planning and GST

of Arts, Commerce & Science (Hindi Linguistic Minority Institution)

(Affiliated to the University of Mumbai) Accredited by NAAC 'B+'

Date: 08/03/2022

#### DEPARTMENT OF B.Com (Accounting & Finance)

#### Report

B.Com (Accounting & Finance) department organized a certificate programme on GST filing from Financial Planning Academy

The session was conducted on Online mode on GOOGLE MEET Platform whereby all the students of SYBAF & TYBAF gathered at 11.00 am. Principal Pratima Singh felicitated Prof. Vishal, Gada

After that sir started with the lecture using Power-Point Presentation. He covered very important topics like introduction to GST & GST filings. He covered all possible practical adjustments & explained in simplest way. He also covered a Theory topic – Ethics in Taxation whereby he shared his work experiences.

He also interacted with students through Q&A sessions. Students were greatly benefitted by the same. Sir also gave very useful tips to the students for examination.

Finally the session was concluded with a Vote of Thanks by the Coordinator of BAF. Mr. Tushar Shah.