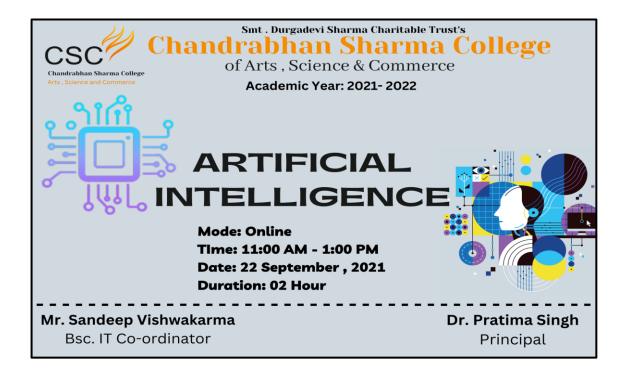

#### 18. Artificial Intelligence Program

of Arts, Commerce & Science (Hindi Linguistic Minority Institution)

(Affiliated to the University of Mumbai) Accredited by NAAC 'B+'

Date: - 22<sup>th</sup>September, 2021

#### **REPORT**

#### (ARTIFICIAL INTELLIGENCE)

The training program on "ARTIFICIAL INTELLIGENCE" took place on September 22, 2021 from 11:00 am to 1:00 Pm. It was overwhelming to see that 54 students came forward to seek the knowledge from this program. Program took place ON GOOGLE MEET and was handled by Prof. Smita Jhunarkar.