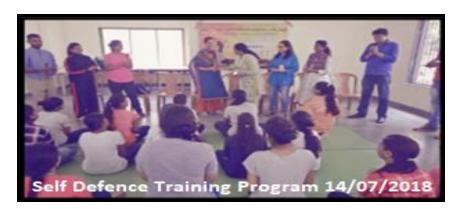

### **6. Self Defence Training Program**

Date: 3rd August, 2019

#### Women Self Defence Training

#### Report

The Women Development Cell in association with Akhil Bharatiya Vishwa Parishad (ABVP) organised a 3 days Self Defense Training program for girls from 31<sup>st</sup> July to 2<sup>nd</sup> August, 2019 from 10 am - 12 pm. It was a two hours training program. The program started with a welcome speech by Principal Dr. Pratima Singh and coordinator Ms. Bharati Sridhara and felicitation of the trainers by the principal. The trainers demonstrated the self defense techniques to the students and motivated the girls. Around 65 students participated in this workshop and were very motivated by the training.