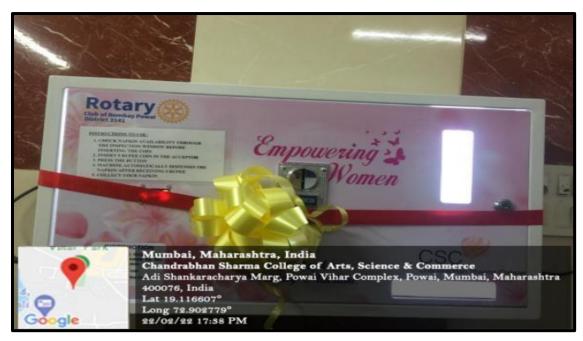

#### 15.Installation of Sanitary Pads Vending Machine

of Arts, Commerce & Science (Hindi Linguistic Minority Institution)

(Affiliated to the University of Mumbai) Accredited by NAAC 'B+'

Date: 23rd February, 2022

#### **REPORT**

In the effort to spread the message of sanitation and hygiene, the Women Development Cell (WDC) of Chandrabhan Sharma College in collaboration with Rotaract Club of Powai, inaugurated and installed three sanitary napkin vending machines placed in the girl's washroom on the first, fifth and the seventh floor on Tuesday, 22<sup>nd</sup> February, 2022.

The machine dispenses one sanitary pad for a nominal price of Rs. 5. The vending machine had partial funding of the management and partially by Rotaract Club.

Outcome: The objective behind installing these vending machines was to create a level of cleanliness, hygiene and comfort to the girl students. Principal Dr. Pratima Singh along with the volunteer of Rotaract Club inaugurated the machines.