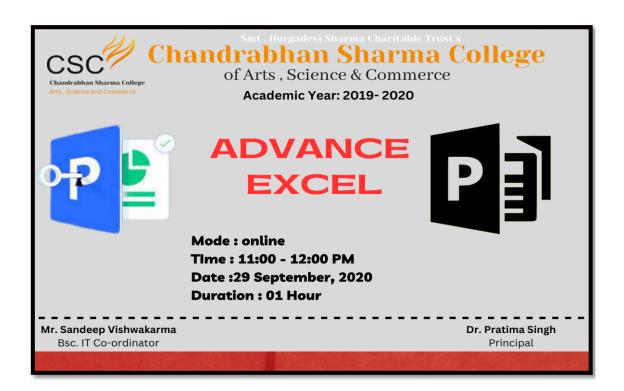

#### 10.Advanced Excel

of Arts, Commerce & Science (Hindi Linguistic Minority Institution)

(Affiliated to the University of Mumbai) Accredited by NAAC 'B+'

29<sup>th</sup>September, 2020

## **REPORT (ADVANCED EXCEL)**

The program on "ADVANCED EXCEL" took place on September 29, 2020 from 11:00 am to 12:00 pm. It was overwhelming to see that 62 students came forward to seek the knowledge from this program. Program took place on Google Meet and was handled by Prof. Dipti Parab.

Mr. Sandeep Vishwakarma

Co-ordinator Department of

Sander

Information Technology

of Arts, Commerce & Science (Hindi Linguistic Minority Institution)

(Affiliated to the University of Mumbai) Accredited by NAAC 'B+'