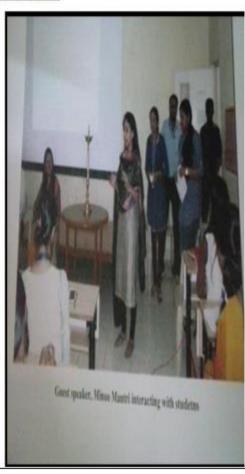

#### **Health and Hygiene ProgrammeReport**

The Women Development Cell has organized health and hygiene program for girls from on 21<sup>st</sup> September, 2019 from 10 am -12 pm. It was a two hours training program. The program started withat welcome speech by Principal Dr. Pratima Singh and coordinator Ms. Bharati Sridhara and felicitation of the resource person Ms. Minoo Mantri by the principal. Students got demonstrated with different health & hygiene steps to be followed for the better healthy lifestyle.