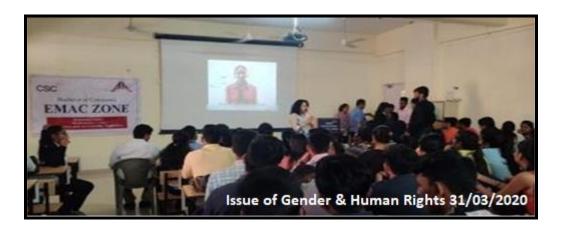

### 8. Expert Guidance on Issue of Gender and Human Rights

Date: 14<sup>th</sup> March, 2020

#### **Expert Lecture Report**

Women Development Cell of Chandrabhan Sharma College organized an Expert Guidance on **'Issue of Gender and Human Rights'** on 13th March, 2020 in Room No 502 at 10.00 am.

This lecture was conducted by an expert Ms. Kamayani Mahabal mam who spoke on the topic 'Issue of Gender and Human Rights' to the students. The program started with the introduction of Ms. Kamayani Mahabal followed by the felicitation ceremony by Principal Dr. Pratima Singh.

In total 76 students including both boys and girls enthusiastically participated in this session. The main objective of this lecture was to create awareness on equal opportunities, rights and obligations in all spheres of life. Ms. Kamayani Mahabal who is a human rights lawyer, clinical psychologist, journalist, women right activist sensitized the students on sensitive gender related issues like eve teasing and ways to overcome the same. The Program was concluded with vote of thanks bystudent president of Women Development Cell.