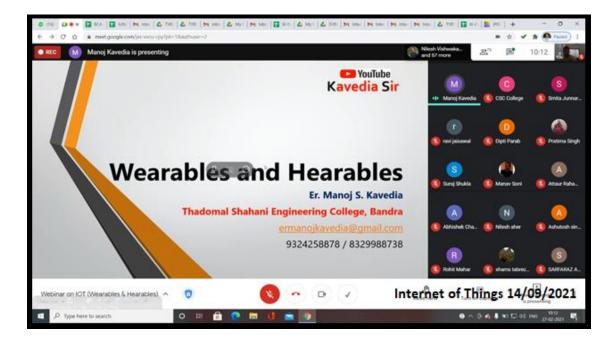

**DR. PRATIMA SINGH, I/C PRINCIPAL** Chandrabhan Sharma College, extended a warm welcome to the gathering and emphasized on the importance of Internet of Things for current situation. The inaugural address was followed by introduction of Guest speaker for today **MR. MANOJ KAVEDIA**, Assistant Professor Thadomal Shahani Engineering College, Bandra.

Mr. Manoj Kavedia has delivered his presentation on "Internet of Things & Tools for Different Wearables and Hearables". He also highlighted his points on IoT Contributions Era of Digitized Objects. He discussed the importance of other prominent digital technologies apart from IOT like Artificial Intelligence, Blockchain etc as a tool for modern era. He stressed on the point that everything is becoming automated, accelerated and augmented and in the near future objects will communicate more often than now.