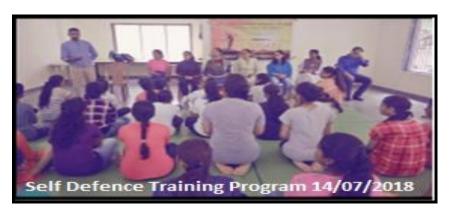

### **6. Self Defence Training Program**

Date: 3rd August, 2019

#### Women Self Defence Training

#### Report

The Women Development Cell in association with Akhil Bharatiya Vishwa Parishad (ABVP) organised a 3 days Self Defense Training program for girls from 31<sup>st</sup> July to 2<sup>nd</sup> August, 2019 from 10 am - 12 pm. It was a two hours training program. The program started with a welcome speech by Principal Dr. Pratima Singh and coordinator Ms. Bharati Sridhara and felicitation of the trainers by the principal. The trainers demonstrated the self defense techniques to the students and motivated the girls. Around 65 students participated in this workshop and were very motivated by the training.