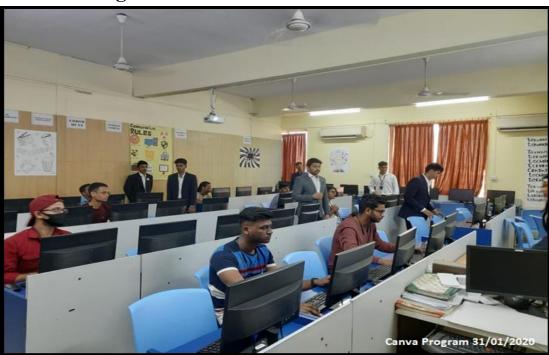

## 20. Canva Program

of Arts, Commerce & Science (Hindi Linguistic Minority Institution)

(Affiliated to the University of Mumbai) Accredited by NAAC 'B+'

Date:- 14<sup>th</sup> August 2021

## REPORT(CANVA)

The training program on "CANVA" took place on August 14, 2021 from 11:00 am to 12:00 pm. It was overwhelming to see that 50 students came forward to seek the knowledge from this program. Program took place at on online mode at Google Meet and was handled by Prof. Dipti Parab.