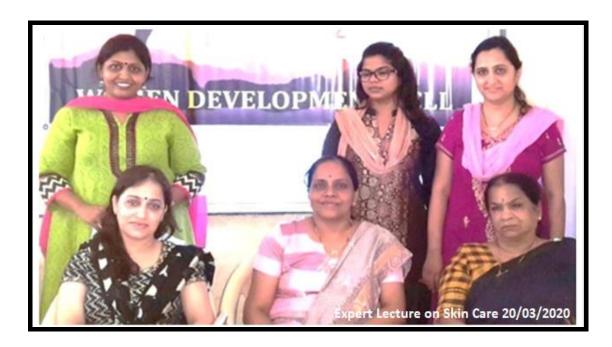

### **10.** Expert Lecture on Skin Care

Date: 20<sup>th</sup> March, 2020

#### **Expert Lecture Report**

Women Development Cell of Chandrabhan Sharma College organized Special Expert

Lecture on 'Skin-Care' on 20th March, 2020 in Room No 502 at 10.00 am.

This lecture was conducted by an expert Dr. Rashmi Chetwani who spoke on the topic 'maintenance of skin-nourishment by special care' to the girls' students. The program started with the introduction of Dr. Rashmi Chetwani followed by the felicitation ceremony by Principal Dr. Pratima Singh.

In total 52 girls' students enthusiastically participated in this session. The main objective of this lecture was to create awareness about skin-care, maintenance of its nourishment and skin PH levels and its suitable treatment in all spheres of day-to-day life. The Program was concluded with vote of thanks by student president of Women Development Cell.