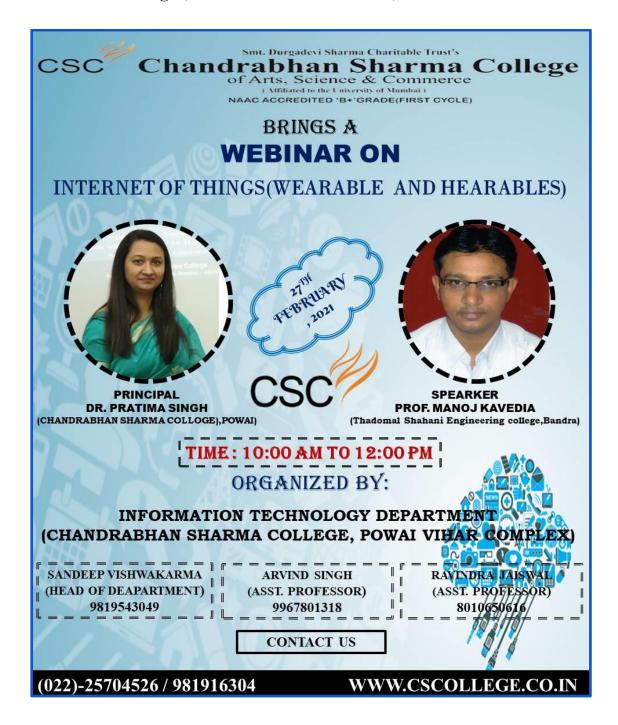

Co-ordinator Department of IT Prof. Sandeep Vishwakarma

of Arts, Commerce & Science (Hindi Linguistic Minority Institution)

(Affiliated to the University of Mumbai) Accredited by NAAC 'B+'

9. Internet of Things (Wearables and Hearables)

of Arts, Commerce & Science (Hindi Linguistic Minority Institution)

(Affiliated to the University of Mumbai) Accredited by NAAC 'B+'

DATE: 14th SEPTEMBER, 2021

#### **DEPARTMENT OF INFORMATION TECHNOLOGY**

## **REPORT ON "INTERNET OF THINGS"**

Department of Information technology, Chandrabhan Sharma College of Science and Commerce organized a guest for guidance lecture named "INTERNET OF THINGS on 14<sup>TH</sup> SEPTEMBER, 2021. The lecture is open to students from streams BSCIT and is highly recommended for students who wish to pursue higher studies in technology. All students from BSCIT department of our college attempted this lecture.

#### **OBJECTIVES OF THE LECTURE:**

- To observe domain and gather the information about it.
- To describe the fundamentals of Design thinking.
- To describe various methods of Innovations.
- To describe the methods of start-up.

**DR. PRATIMA SINGH, I/C PRINCIPAL** Chandrabhan Sharma College, extended a warm welcome to the gathering and emphasized on the importance of Internet of Things for current situation. The inaugural address was followed by introduction of Guest speaker for today **MR. MANOJ KAVEDIA**, Assistant Professor Thadomal Shahani Engineering College, Bandra.

Mr. Manoj Kavedia has delivered his presentation on "Internet of Things & Tools for Different Wearables and Hearables". He also highlighted his points on IoT Contributions Era of Digitized Objects. He discussed the importance of other prominent digital technologies apart from IOT like Artificial Intelligence, Blockchain etc as a tool for modern era. He stressed on the point that everything is becoming automated, accelerated and augmented and in the near future objects will communicate more often than now.

Lastly, he explained about additional IOT device capabilities like the advantages of using robots and drones in this vulnerable situation. The lecture was very much informative. The discussed areas were of great benefit for the participants as the topic was very much relevant with the current scenario and working domain. Participants were enlightened with the most widely used advance technologies in this domain. The webinar ended with Questionnaire session followed by vote of thanks proposed by Mr. Sandeep Vishwakarma, Co-ordinator Department of Information Technology, Chandrabhan Sharma College.

STORE HTIME

Mr. Sandeep Vishwakarma Co-ordinator Department of

Information Technology

Sander

of Arts, Commerce & Science (Hindi Linguistic Minority Institution)

(Affiliated to the University of Mumbai) Accredited by NAAC 'B+'