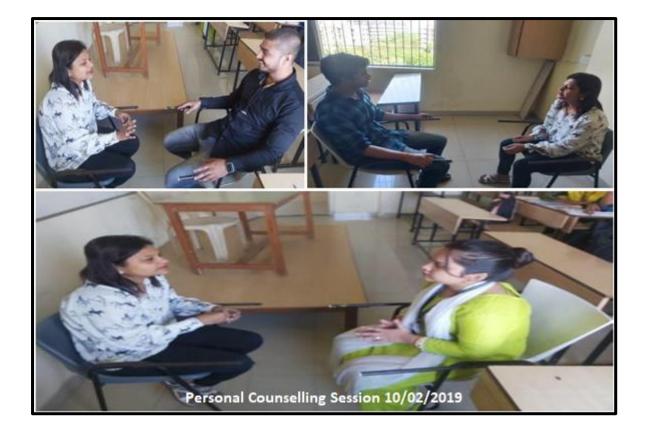

#### 7. Personal Counselling Session

Smt. Durgadevi Sharma Charitable Trust's

## **Personal Counselling Session**

Date: 25th March, 2022 Time: 10:00 am Venue: 4th Floor

Thanks & Regards Dr. Pratima Singh Principal Ms. Manali Naik
Convenor
Health & Counselling Cell

of Arts, Commerce & Science (Hindi Linguistic Minority Institution)

#### REPORT

Date: 26th March, 2022

Health and Counselling Cell of Chandrabhan Sharma College Organised in — house Counselling Session for Students to facilitate better mental health. Students take the benefit of Counselling regarding Education, Personal, Family, Stress, Emotional, Adjustment, Behavioural and interpersonal relationship issues. Ms. Neha appointed as a counsellor. The Counselling was done in the Placements room of the college. Ms. Neha first took Group Counselling regarding Career and Education and then Personal Counselling done regarding personal stress and Emotional matters. personal, stress and Emotional matters.

Total 20 Students were participated in the Session

Increased self-awareness and understanding of one's thoughts, feelings, and behaviours. Improved coping skills and ability to manage stress and difficult emotions. Enhanced communication and interpersonal skills. Better decision-making skills and ability to set and achieve goals. Improved relationships with family, friends, and significant others. Reduced symptoms of mental health disorders, such as anxiety or depression. Increased overall well-being and quality of life.