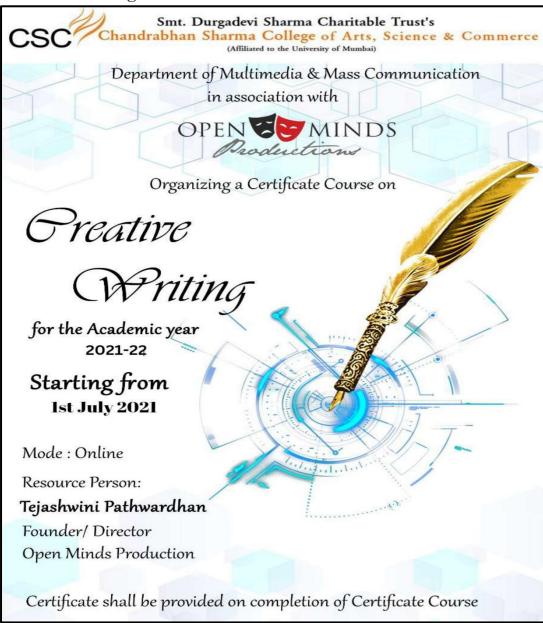

#### 1. Creative Writing Course

of Arts, Commerce & Science (Hindi Linguistic Minority Institution)

(Affiliated to the University of Mumbai) Accredited by NAAC 'B+'

#### **Department of Multi Media & Mass Communication**

Creative Writing Certificate Programme

Academic Year: 2021-22

Department of Multimedia & Mass Communication in association with Open Minds Production Pvt Ltd, conducted Workshop on Creative writing. All Second- & Third-year students enrolled for the same.

The Duration of workshop was 30 hours. Out of which 25 hours were dedicated for theory part and 5 hours Practical work was undertaken

Ms. Tejaswinin Pathwardhan Founder of Open Minds Productions was the Trainer for the Workshop. The workshop started from 1<sup>st</sup> July, 2021 to 28<sup>th</sup> September, 2021. Total students enrolled for the same were 34 from SYBAMMC & 32 from TYBAMMC

The main agenda of the Workshop was:

- Making students aware of nuances of script writing.
- Understanding transition of a book into a film.
- Learning writer's tools to develop characters in a story.
- Working on practical, industry-oriented projects / New Media.

The main objective of the Certificate program of Creative Writing is to make students understand the concept of visualizing the things in manner to portray the various concepts

- ✓ To produce graduate's familiar with representative literary texts from a significant number of historical, geographical, and cultural contexts, with particular focus on the Modern and contemporary periods.
- ✓ To produce graduates able to apply their knowledge and understanding of critical, theoretical, and technical traditions to the production of original literary works.
- ✓ To produce graduate's familiar with the contemporary literary publishing milieu.
- ✓ The workshop ended on good note and great feedback from students end.