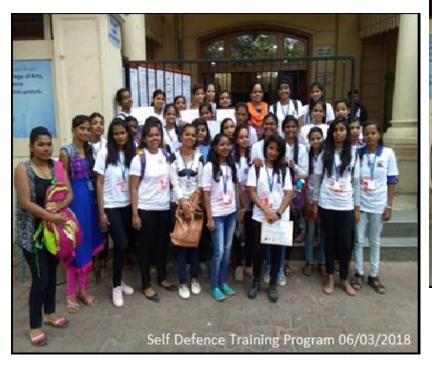

### **6. Self Defence Training Program**

Date: 3rd August, 2019

#### Women Self Defence Training

#### Report

The Women Development Cell in association with Akhil Bharatiya Vishwa Parishad (ABVP) organised a 3 days Self Defense Training program for girls from 31<sup>st</sup> July to 2<sup>nd</sup> August, 2019 from 10 am - 12 pm. It was a two hours training program. The program started with a welcome speech by Principal Dr. Pratima Singh and coordinator Ms. Bharati Sridhara and felicitation of the trainers by the principal. The trainers demonstrated the self defense techniques to the students and motivated the girls. Around 65 students participated in this workshop and were very motivated by the training.