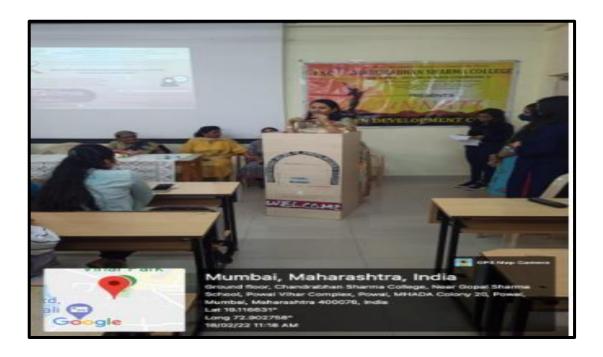

#### **REPORT**

In the effort to spread awareness on Breast cancer and Cervical cancer, the Women Development Cell (WDC) of Chandrabhan Sharma College in association with Sri Satya Sai Seva organisation, organised a one-day program on Friday, 18<sup>th</sup> February, 2022 from 11.00 am- 12.00 pm on the topic 'Breast Cancer and Cervical Cancer - Signs & Symptoms'. The resource person for this education session was Mrs. Jayalakshmi Krishnan, trustee of Vasantha Memorial Cancer Trust.

This workshop had the wholehearted support of the Principal, Dr. Pratima Singh, the convener of WDC, Mrs. Sharlet Bhaskar and the WDC members of the college, Ms. Smita Junnarka, Mr. Krishnakant Pandey and Mr Arun Vishwakarma. The program began with a warm welcome to all by TYBCOM student Ms. Alisha Benny along with the introduction of the guest Ms. Jayalakshmi Krishnan. This was followed by a welcome speech by principal Dr. Pratima Singh. Ms. Jayalakshmi Krishnan mam gave the students an overview of the causes, prevention and early detection. She also gave a demo on a dummy on breast self-exam at home. The program ended with a vote of thanks by WDC convenor Ms. Sharlet Bhaskar. Cancers of the Breast and Cervix kills more women than any other type of cancer in all parts of the developing world.