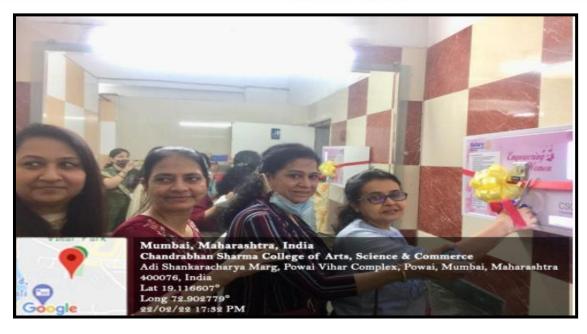

#### **REPORT**

In the effort to spread the message of sanitation and hygiene, the Women Development Cell (WDC) of Chandrabhan Sharma College in collaboration with Rotaract Club of Powai, inaugurated and installed three sanitary napkin vending machines placed in the girl's washroom on the first, fifth and the seventh floor on Tuesday, 22<sup>nd</sup> February, 2022.

The machine dispenses one sanitary pad for a nominal price of Rs. 5. The vending machine had partial funding of the management and partially by Rotaract Club.

Outcome: The objective behind installing these vending machines was to create a level of cleanliness, hygiene and comfort to the girl students. Principal Dr. Pratima Singh along with the volunteer of Rotaract Club inaugurated the machines.