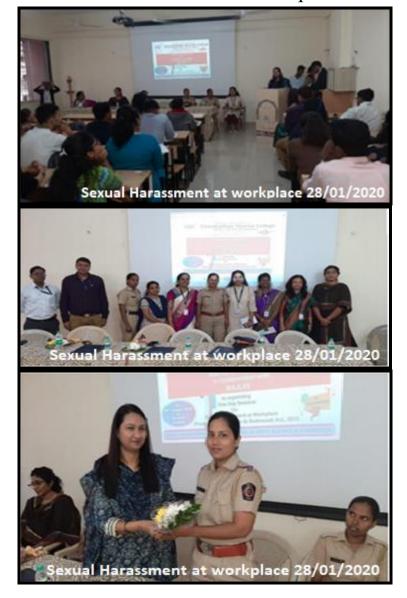

## 5. Seminar on Sexual Harassment at workplace

Date: 29° January, 2020

#### REPORT

Women Development Cell & Internal Complaints Cell in collaboration with MAJLIS organized a one day inter-collegiate seminar on Sexual Harassment at Workplace (Prevention, Prohibition & Redressal) Act, 2013 on 28th January, 2020 from 09.00 am onwards.

Around seven colleges participated in the seminar. PSI Madhuri Zendage from Powai police station was one of the guest speakers for the day. She gave complete information to the students on the procedure to approach the police and file a complaint in case of domestic violence, sexual violence, cyber-crime against women, outraging modesty of women, privacy of women and rights thereof etc. Also, two legal advisors Ms. Ruchitaa Panicker and Ms. Sindhu Nair from MAJLIS addressed our students. They guided the students on the subject prevention of sexual harassment and helped develop in them competence for implementation of the statute i.e. the Sexual Harassment of Women at Workplace (Prevention, Prohibition and Redressal) Act, 2013. Information about the statutory body Internal Complaint Committee was given to the students. Some of the topics covered by them on Sexual harassment were: