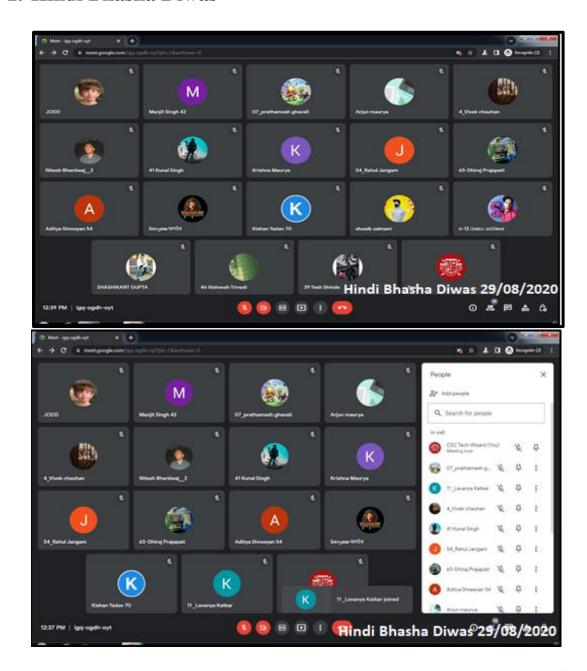

#### 2. Hindi Bhasha Diwas

#### REPORT

CSC

editors one, we contact how the leg throthe

चंद्रभाग भ्रमी कला, विज्ञान-एवं वाभिज्य महाविद्यालय

wit Day of her, wif, get-woods,

NAAC जीक्षणिक 'वी+' (प्रध्मा तक)

## हिंदी भाषा समिति कार्यक्रम का विवरण

इस वर्ष हिंदी हिवस (१४ विलय), 2020) को संस्थाकाल ४ वर्ज से ९ वजे एक व्हीयर्का का अधीजन किया नया | इस परिवर्ण का विषय का "लूह होती हिंदी भाषा का अधिक्य" | इस जीनलाइन परिवर्ण में देज के प्रत्वेक करने से लगाना 160 प्रतिभागितों ने भाग लिया |

पैनितरट - १) श्री आनंद मिंह (लेशक, एंकर, संनंग कॉमेटेटर, रूपक, वॉइस ओवर ऑटिस्ट)

- २) श्रीमती डॉ. समता झा ( हिंदी-की लेक्चरर- जर्सी मूंजी महाविद्यालय)
- सः ँ,दवानंद तिवारी (लेखक, पाठ्य पुरतक निर्माण समिति महासन्द्र भारान सदस्य)
- ४) श्रीमती सीमा साडनी (कपविश्री -विदी औरअंग्रेजी भाषा, इलस्ट्रेटर, ठिजाइनर और संग्रिटकेयर आफिटेक्ट - फोर्ड मोटर कंपनी, चू. एस . ए .) अभी कैनलिस्ट ने बड़े ही मुंदर हंग से अपने विद्यारों को ठक्क किया | भाषा के महत्व को समझाया | प्रतिभाजिकों द्वार पूछे गए प्रश्ती के उत्तर भी बड़े ही सरल एवं सुंदर हंग से दिया | समिति की संयोजिका श्रीमती अजना वर्गा ने सभी कैनलिस्ट एवं प्रतिभाजिनों को कार्यक्रम में भाग लेने के लिए धनक्काद दिया |