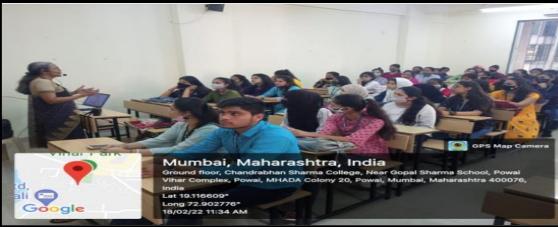

#### **REPORT**

In the effort to spread awareness on Breast cancer and Cervical cancer, the Women Development Cell (WDC) of Chandrabhan Sharma College in association with Sri Satya Sai Seva organisation, organised a one-day program on Friday, 18<sup>th</sup> February, 2022 from 11.00 am- 12.00 pm on the topic 'Breast Cancer and Cervical Cancer - Signs & Symptoms'. The resource person for this education session was Mrs. Jayalakshmi Krishnan, trustee of Vasantha Memorial Cancer Trust.

This workshop had the wholehearted support of the Principal, Dr. Pratima Singh, the convener of WDC, Mrs. Sharlet Bhaskar and the WDC members of the college, Ms. Smita Junnarka, Mr. Krishnakant Pandey and Mr Arun Vishwakarma. The program began with a warm welcome to all by TYBCOM student Ms. Alisha Benny along with the introduction of the guest Ms. Jayalakshmi Krishnan. This was followed by a welcome speech by principal Dr. Pratima Singh. Ms. Jayalakshmi Krishnan mam gave the students an overview of the causes, prevention and early detection. She also gave a demo on a dummy on breast self-exam at home. The program ended with a vote of thanks by WDC convenor Ms. Sharlet Bhaskar. Cancers of the Breast and Cervix kills more women than any other type of cancer in all parts of the developing world.

**Outcome:** The main purpose of this session was to create a level of awareness in terms of the signs and symptoms of breast and cervical cancer, risk factors, prevention and early detection among collegestudents and faculties. In total 72 students along with faculties participated in this webinar whole heartedly and went back with a new learning and hope.