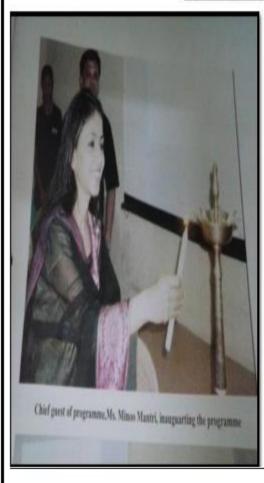

#### **Health and Hygiene ProgrammeReport**

The Women Development Cell has organized health and hygiene program for girls from on 21<sup>st</sup> September, 2019 from 10 am -12 pm. It was a two hours training program. The program started withat welcome speech by Principal Dr. Pratima Singh and coordinator Ms. Bharati Sridhara and felicitation of the resource person Ms. Minoo Mantri by the principal. Students got demonstrated with different health & hygiene steps to be followed for the better healthy lifestyle.