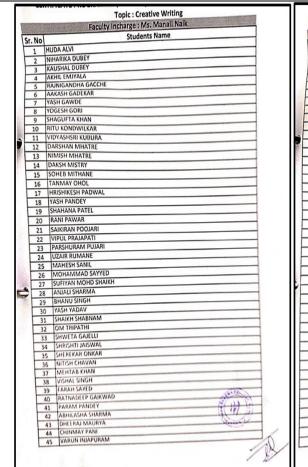

#### **Department of Multi Media & Mass Communication**

Creative Writing Certificate Programme

Academic Year: 2021-22

Department of Multimedia & Mass Communication in association with Open Minds Production Pvt Ltd, conducted Workshop on Creative writing. All Second- & Third-year students enrolled for the same.

The Duration of workshop was 30 hours. Out of which 25 hours were dedicated for theory part and 5 hours Practical work was undertaken

Ms. Tejaswinin Pathwardhan Founder of Open Minds Productions was the Trainer for the Workshop. The workshop started from 1<sup>st</sup> July, 2021 to 28<sup>th</sup> September, 2021. Total students enrolled for the same were 34 from SYBAMMC & 32 from TYBAMMC