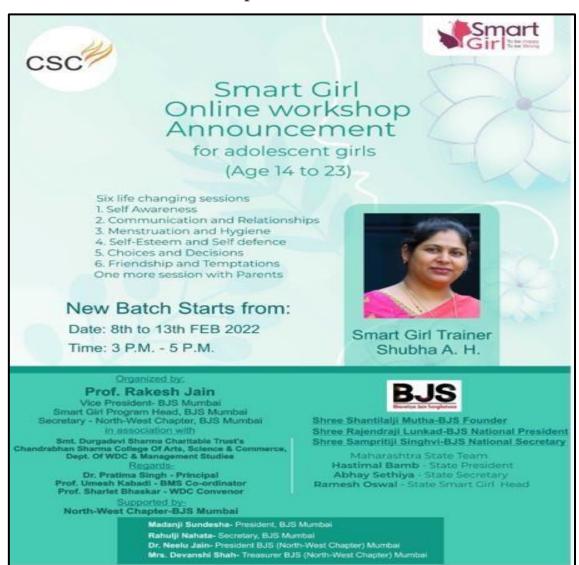

## 12. Awareness Program on "Breast Cancer and Cervical Cancer – Signs & Symptoms"

of Arts, Commerce & Science (Hindi Linguistic Minority Institution)

(Affiliated to the University of Mumbai) Accredited by NAAC 'B+'

Date:18th February, 2022

#### **REPORT**

In the effort to spread awareness on Breast cancer and Cervical cancer, the Women Development Cell (WDC) of Chandrabhan Sharma College in association with Sri Satya Sai Seva organisation, organised a one-day program on Friday, 18<sup>th</sup> February, 2022 from 11.00 am- 12.00 pm on the topic 'Breast Cancer and Cervical Cancer - Signs & Symptoms'. The resource person for this education session was Mrs. Jayalakshmi Krishnan, trustee of Vasantha Memorial Cancer Trust.

This workshop had the wholehearted support of the Principal, Dr. Pratima Singh, the convener of WDC, Mrs. Sharlet Bhaskar and the WDC members of the college, Ms. Smita Junnarka, Mr. Krishnakant Pandey and Mr Arun Vishwakarma. The program began with a warm welcome to all by TYBCOM student Ms. Alisha Benny along with the introduction of the guest Ms. Jayalakshmi Krishnan. This was followed by a welcome speech by principal Dr. Pratima Singh. Ms. Jayalakshmi Krishnan mam gave the students an overview of the causes, prevention and early detection. She also gave a demo on a dummy on breast self-exam at home. The program ended with a vote of thanks by WDC convenor Ms. Sharlet Bhaskar. Cancers of the Breast and Cervix kills more women than any other type of cancer in all parts of the developing world.

**Outcome:** The main purpose of this session was to create a level of awareness in terms of the signs and symptoms of breast and cervical cancer, risk factors, prevention and early detection among collegestudents and faculties. In total 72 students along with faculties participated in this webinar whole heartedly and went back with a new learning and hope.