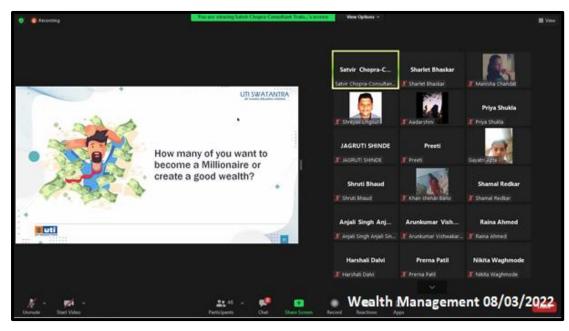

#### **REPORT**

In the effort to spread financial literacy awareness to girl students, the Women Development Cell (WDC) and Bachelor of Commerce in association with Financial Planning Academy organised an Investor Awareness Program exclusively for all girls on Tuesday, 8<sup>th</sup> March, 2022 from 11.00 am-12.00 pm on the topic 'Wealth Management'. The resource person for this education session wasMr. Satvir Chopra.

This webinar was organised by the convener of WDC, Mrs. Sharlet Bhaskar and the WDC members of the college, Ms. Smita Junnarkar, Mr. Krishnakant Pandey and Mr Arun Vishwakarma. The program began with a warm welcome to all the participants by SYBCOM student Shreyas Lingsuralong with the introduction of the guest Mr. Satvir Chopra. This was followed by the session by Mr. Satvir Chopra. He gave the students an overview of financial products, concepts and risks and the confidence to become more aware of financial risks and opportunities, to make informed choices, to know where to go for help, and to take other effective actions to improve their financial well- being. The webinar ended with a vote of thanks by SYBCOM student Shreyas Lingsur.

**Outcome:** The main objective of this session was to create awareness and motivate girls to become financially independent and lead more fulfilling lives. In total 53 students participated in this webinar whole heartedly and went back with a new learning and hope.