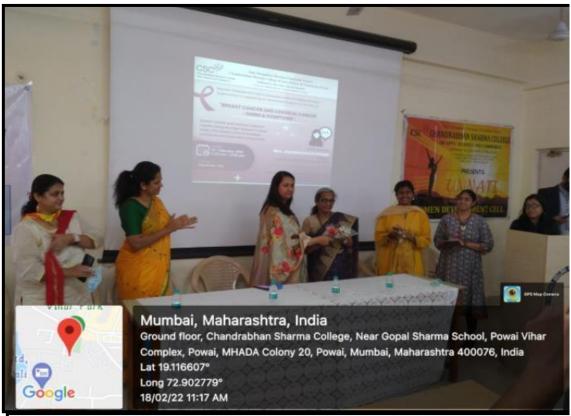

## 12. Awareness Program on "Breast Cancer and Cervical Cancer – Signs & Symptoms"

of Arts, Commerce & Science (Hindi Linguistic Minority Institution)

(Affiliated to the University of Mumbai) Accredited by NAAC 'B+'

Date:18th February, 2022

#### **REPORT**

In the effort to spread awareness on Breast cancer and Cervical cancer, the Women Development Cell (WDC) of Chandrabhan Sharma College in association with Sri Satya Sai Seva organisation, organised a one-day program on Friday, 18<sup>th</sup> February, 2022 from 11.00 am- 12.00 pm on the topic 'Breast Cancer and Cervical Cancer - Signs & Symptoms'. The resource person for this education session was Mrs. Jayalakshmi Krishnan, trustee of Vasantha Memorial Cancer Trust.

This workshop had the wholehearted support of the Principal, Dr. Pratima Singh, the convener of WDC, Mrs. Sharlet Bhaskar and the WDC members of the college, Ms. Smita Junnarka, Mr. Krishnakant Pandey and Mr Arun Vishwakarma. The program began with a warm welcome to all by TYBCOM student Ms. Alisha Benny along with the introduction of the guest Ms. Jayalakshmi Krishnan. This was followed by a welcome speech by principal Dr. Pratima Singh. Ms. Jayalakshmi Krishnan mam gave the students an overview of the causes, prevention and early detection. She also gave a demo on a dummy on breast self-exam at home. The program ended with a vote of thanks by WDC convenor Ms. Sharlet Bhaskar. Cancers of the Breast and Cervix kills more women than any other type of cancer in all parts of the developing world.

**Outcome:** The main purpose of this session was to create a level of awareness in terms of the signs and symptoms of breast and cervical cancer, risk factors, prevention and early detection among collegestudents and faculties. In total 72 students along with faculties participated in this webinar whole heartedly and went back with a new learning and hope.