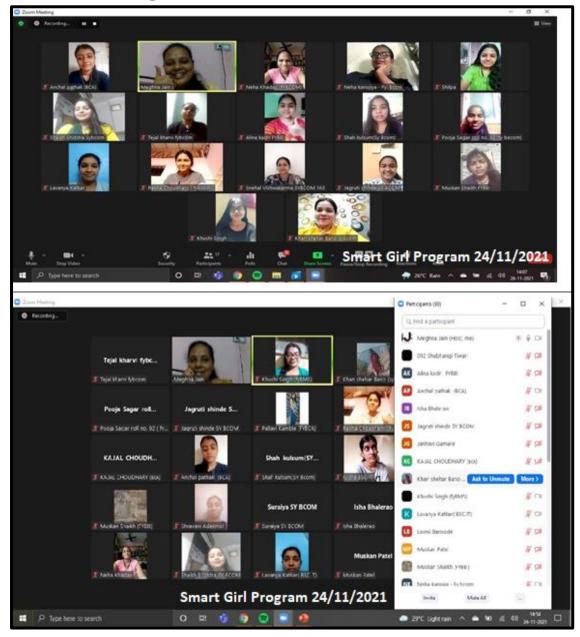

#### WEBINAR ON 'SMART GIRL PROGRAM - TO BE HAPPY! TO BE STRONG!'REPORT

Women's Development Cell of Chandrabhan Sharma College in collaboration with Bhartiya Jain Sanghatana (BJS) has organised a one-week online webinar from 22nd - 27th November, 2021 from 2 pm- 4 pm on the topic 'Smart Girl Program - To be Happy! To be Strong!'. The webinarwas organized on Zoom platform. Online registrations were done by students and a whats app groupwas also created. Online attendance and feedback of the students were also taken from the participants of the webinar.

The webinar was organised by WDC members, Mrs. Sharlet Bhaskar, Mr. Krishnakant Pandey and Mr. Arun Vishwakarma. The webinar began with a brief introduction of the trainer by Mr. Rakesh Jain. The entire one-week training cum webinar was conducted by Ms. Meghna Jain.

**Outcome:** The main motive of this webinar was to transform the students in terms of 6 life changing modules.

- 1. Self-Awareness
- 2. Self Esteem and Self Defence
- 3. Communication and Relationships
- 4. Friendship and Temptation
- 5. Choices and Decisions
- 6. Dialogue with Parents

In total 30 students registered and participated in this webinar and were very motivated. The webinarwas a great success as students were very enthusiastic and were looking forward for such sessions infuture.