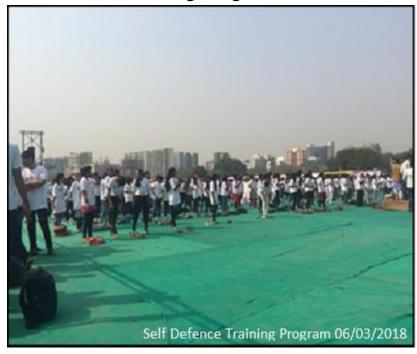

### **6. Self Defence Training Program**

Date: 3rd August, 2019

#### Women Self Defence Training

#### Report

The Women Development Cell in association with Akhil Bharatiya Vishwa Parishad (ABVP) organised a 3 days Self Defense Training program for girls from 31<sup>st</sup> July to 2<sup>nd</sup> August, 2019 from 10 am - 12 pm. It was a two hours training program. The program started with a welcome speech by Principal Dr. Pratima Singh and coordinator Ms. Bharati Sridhara and felicitation of the trainers by the principal. The trainers demonstrated the self defense techniques to the students and motivated the girls. Around 65 students participated in this workshop and were very motivated by the training.