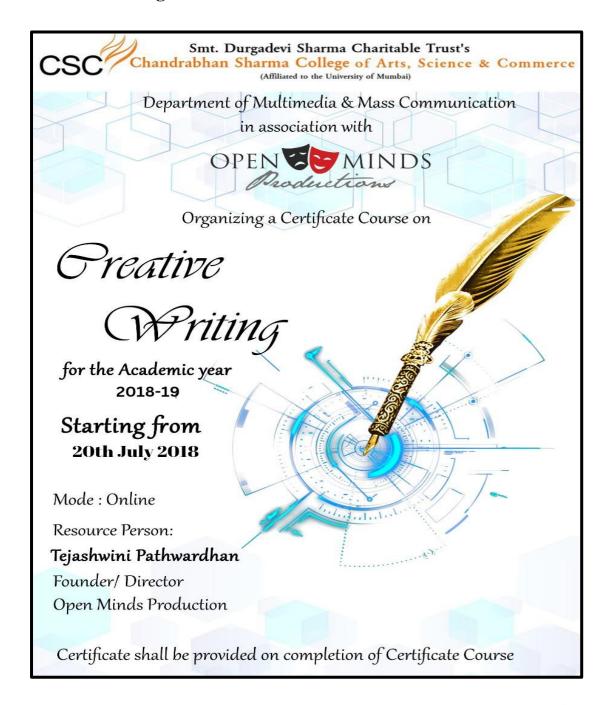

#### 1. Creative Writing Course

of Arts, Commerce & Science (Hindi Linguistic Minority Institution)

(Affiliated to the University of Mumbai) Accredited by NAAC 'B+'

#### **Department of Multi Media & Mass Communication**

Creative Writing Certificate Programme

Academic Year: 2021-22

Department of Multimedia & Mass Communication in association with Open Minds Production Pvt Ltd, conducted Workshop on Creative writing. All Second- & Third-year students enrolled for the same.

The Duration of workshop was 30 hours. Out of which 25 hours were dedicated for theory part and 5 hours Practical work was undertaken

Ms. Tejaswinin Pathwardhan Founder of Open Minds Productions was the Trainer for the Workshop. The workshop started from 1<sup>st</sup> July, 2021 to 28<sup>th</sup> September, 2021. Total students enrolled for the same were 34 from SYBAMMC & 32 from TYBAMMC

The main agenda of the Workshop was:

- Making students aware of nuances of script writing.
- Understanding transition of a book into a film.
- Learning writer's tools to develop characters in a story.
- Working on practical, industry-oriented projects / New Media.

The main objective of the Certificate program of Creative Writing is to make students understand the concept of visualizing the things in manner to portray the various concepts

- ✓ To produce graduate's familiar with representative literary texts from a significant number of historical, geographical, and cultural contexts, with particular focus on the Modern and contemporary periods.
- ✓ To produce graduates able to apply their knowledge and understanding of critical, theoretical, and technical traditions to the production of original literary works.
- ✓ To produce graduate's familiar with the contemporary literary publishing milieu.
- ✓ The workshop ended on good note and great feedback from students end.