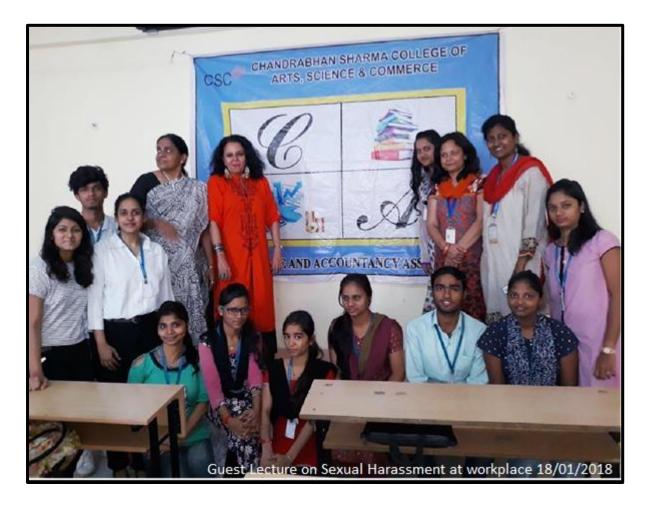

## 5. Seminar on Sexual Harassment at workplace

Date: 29° January, 2020

#### REPORT

Women Development Cell & Internal Complaints Cell in collaboration with MAJLIS organized a one day inter-collegiate seminar on Sexual Harassment at Workplace (Prevention, Prohibition & Redressal) Act, 2013 on 28th January, 2020 from 09.00 am onwards.

Around seven colleges participated in the seminar. PSI Madhuri Zendage from Powai police station was one of the guest speakers for the day. She gave complete information to the students on the procedure to approach the police and file a complaint in case of domestic violence, sexual violence, cyber-crime against women, outraging modesty of women, privacy of women and rights thereof etc. Also, two legal advisors Ms. Ruchitaa Panicker and Ms. Sindhu Nair from MAJLIS addressed our students. They guided the students on the subject prevention of sexual harassment and helped develop in them competence for implementation of the statute i.e. the Sexual Harassment of Women at Workplace (Prevention, Prohibition and Redressal) Act, 2013. Information about the statutory body Internal Complaint Committee was given to the students. Some of the topics covered by them on Sexual harassment were: