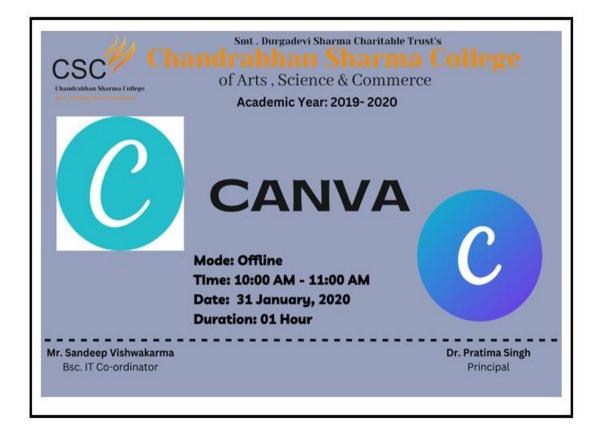

## 11. Canva Program

of Arts, Commerce & Science
(Hindi Linguistic Minority Institution)

(Affiliated to the University of Mumbai)
Accredited by NAAC 'B+'

10th February, 2020

## **REPORT (CANVA)**

The training program on "CANVA" for beginners took place on 10th February, 2020 from 11:00 am to 12:00 pm. It was overwhelming to see that 62 students came forward to seek the knowledge from this program. Program took place on Google Meet and was handled by Prof. Dipti Parab.

#### **EVENT OUTCOME:-**

- Canva workshop may aim to teach students how to use Canva effectively for various design purposes such as creating social media graphics, posters, flyers, and more.
- The outcome of such a workshop may include an increased understanding of Canva's features, tools, and capabilities, improved design skills, and the ability to create professional-looking designs.