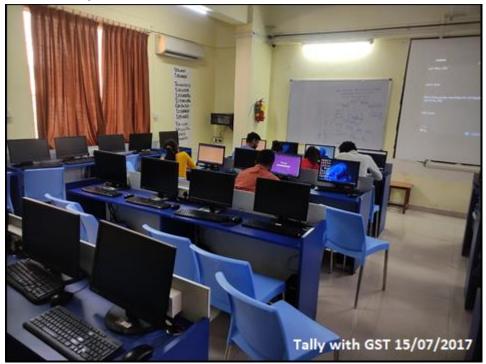

#### 17. Tax Planning and GST

of Arts, Commerce & Science (Hindi Linguistic Minority Institution)

(Affiliated to the University of Mumbai) Accredited by NAAC 'B+'

Date: 08/03/2022

#### DEPARTMENT OF B.Com (Accounting & Finance)

#### Report

B.Com (Accounting & Finance) department organized a certificate programme on GST filing from Financial Planning Academy

The session was conducted on Online mode on GOOGLE MEET Platform whereby all the students of SYBAF & TYBAF gathered at 11.00 am. Principal Pratima Singh felicitated Prof. Vishal, Gada

After that sir started with the lecture using Power-Point Presentation. He covered very important topics like introduction to GST & GST filings. He covered all possible practical adjustments & explained in simplest way. He also covered a Theory topic – Ethics in Taxation whereby he shared his work experiences.

He also interacted with students through Q&A sessions. Students were greatly benefitted by the same. Sir also gave very useful tips to the students for examination.

Finally the session was concluded with a Vote of Thanks by the Coordinator of BAF. Mr. Tushar Shah.