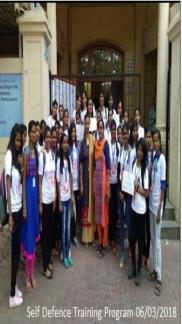

### **6. Self Defence Training Program**

Date: 3rd August, 2019

#### Women Self Defence Training

#### Report

The Women Development Cell in association with Akhil Bharatiya Vishwa Parishad (ABVP) organised a 3 days Self Defense Training program for girls from 31<sup>st</sup> July to 2<sup>nd</sup> August, 2019 from 10 am - 12 pm. It was a two hours training program. The program started with a welcome speech by Principal Dr. Pratima Singh and coordinator Ms. Bharati Sridhara and felicitation of the trainers by the principal. The trainers demonstrated the self defense techniques to the students and motivated the girls. Around 65 students participated in this workshop and were very motivated by the training.

(Co-ordinator)

Ms. Bharati Sridhara

Department of Commerce

Slovati

Nue i

of Arts, Commerce & Science (Hindi Linguistic Minority Institution)

(Affiliated to the University of Mumbai) Accredited by NAAC 'B+'