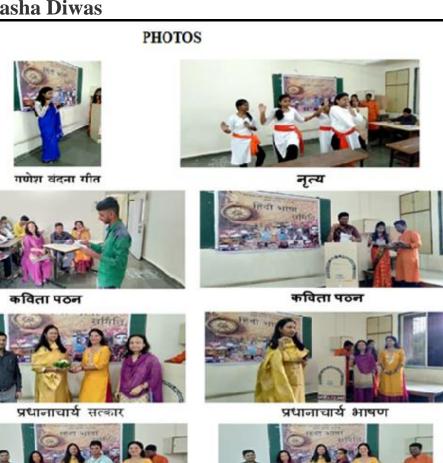

#### 2. Hindi Bhasha Diwas

REIZET

चंद्रभान शर्मा कला, विज्ञान एवं वाणिज्य महाविद्यालय पवई, मुंबई -400 076

दिनांक: 20-सितंबर-2019

चंद्रभान शर्मा महाविद्यालय **दिनांक** :19 सितंबर, 2019 को हिंदी दिवस बहुत धुम धाम से मनाया गया था | जिसके अंतर्गत विभिन्न प्रतियोगिताओं का आयोजन किया गया था |

सभी छात्रों को प्रोत्साहित करने के लिए प्रधान अध्यापक डॉ श्रीमती प्रतिमा सिंह जी ने भाषण दिया। कार्यक्रम के व्याख्या के लिए मुख्य अतिथि श्रीमान अरविंद सिंह जी बुलाए गए थे। कार्यक्रम गणेश वंदना गीत के साथ शुरू किया गया था। गीत के बाद बी बी आई की छात्रा एक ने नृत्य प्रदर्शन किया था। कार्यक्रम के अंतर्गत विभिन्न प्रतियोगिताओं का आयोजन किया गया था।

- 1. कविता पठन (Hindi Recitation)
- 2. हास्य कविसम्मेलन

पुरस्कार वितरण के साथ आयोजन समाप्त किया गया था।

of Arts, Commerce & Science (Hindi Linguistic Minority Institution)

(Affiliated to the University of Mumbai) Accredited by NAAC 'B+'