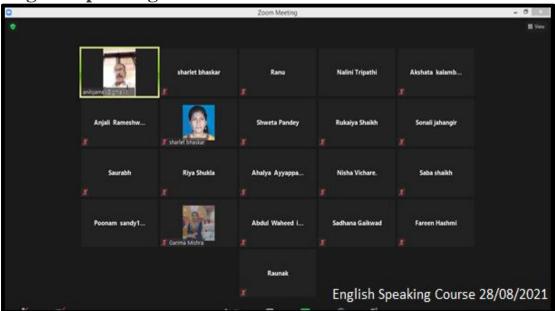

## Chandrabhan Sharma College

of Arts, Science & Commerce

(Affiliated to the University of Mumbai)

NAAC ACCREDITED 'B+'GRADE(FIRST CYCLE)

Internal Quality Assurance Cell (IQAC) and **Bachelor of Commerce in association with** Times of India is organizing an "English Speaking Certificate Course".

**Mode: Online** 

Date: 29th June till 30th August,

2021

Time: 12.30 PM to 1.30 PM

**Duration: 30 Hours/2 Months** 

**Bachelor of Commerce IQAC Coordinator** Coordinator Ms. Sharlet Bhaskar

Umesh Kabadi

Principal Dr. Pratima Singh