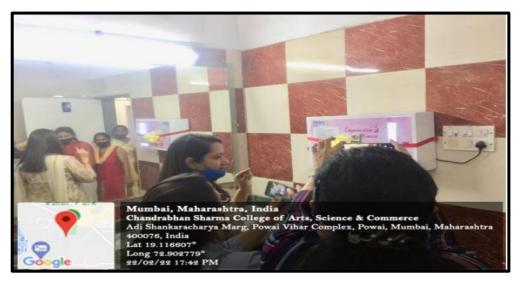

#### **REPORT**

In the effort to spread the message of sanitation and hygiene, the Women Development Cell (WDC) of Chandrabhan Sharma College in collaboration with Rotaract Club of Powai, inaugurated and installed three sanitary napkin vending machines placed in the girl's washroom on the first, fifth and the seventh floor on Tuesday, 22<sup>nd</sup> February, 2022.

The machine dispenses one sanitary pad for a nominal price of Rs. 5. The vending machine had partial funding of the management and partially by Rotaract Club.

Outcome: The objective behind installing these vending machines was to create a level of cleanliness, hygiene and comfort to the girl students. Principal Dr. Pratima Singh along with the volunteer of Rotaract Club inaugurated the machines.