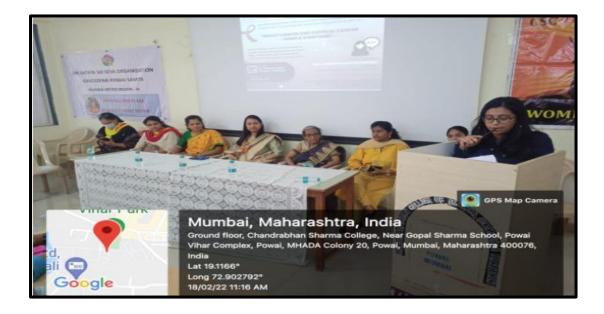

#### **REPORT**

In the effort to spread awareness on Breast cancer and Cervical cancer, the Women Development Cell (WDC) of Chandrabhan Sharma College in association with Sri Satya Sai Seva organisation, organised a one-day program on Friday, 18<sup>th</sup> February, 2022 from 11.00 am- 12.00 pm on the topic 'Breast Cancer and Cervical Cancer - Signs & Symptoms'. The resource person for this education session was Mrs. Jayalakshmi Krishnan, trustee of Vasantha Memorial Cancer Trust.

This workshop had the wholehearted support of the Principal, Dr. Pratima Singh, the convener of WDC, Mrs. Sharlet Bhaskar and the WDC members of the college, Ms. Smita Junnarka, Mr. Krishnakant Pandey and Mr Arun Vishwakarma. The program began with a warm welcome to all by TYBCOM student Ms. Alisha Benny along with the introduction of the guest Ms. Jayalakshmi Krishnan. This was followed by a welcome speech by principal Dr. Pratima Singh. Ms. Jayalakshmi Krishnan mam gave the students an overview of the causes, prevention and early detection. She also gave a demo on a dummy on breast self-exam at home. The program ended with a vote of thanks by WDC convenor Ms. Sharlet Bhaskar. Cancers of the Breast and Cervix kills more women than any other type of cancer in all parts of the developing world.