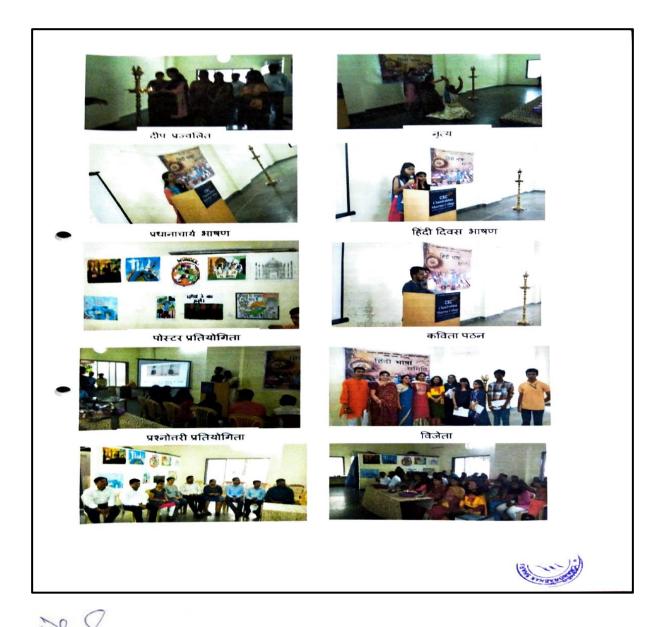

#### **REPORT**

चंद्रभान शर्मा कला, विज्ञान एवं वाणिज्य महाविद्यालय पवई, मुंबई -400 076

दिनांक: 25-सितंबर-2018

चंद्रभान शर्मा महाविद्यालय दिनांक : 24 सितंबर, 2018 को हिंदी दिवस बह्त धुम धाम से मनाया गया था | जिसके अंतर्गत विभिन्नप्रतियोगिताओं का आयोजन किया गया था।

सभी छात्रों को प्रोत्साहित करने के लिए प्रधान अध्यापक श्रीमती प्रतिमा सिंह जी ने भाषण दिया। कार्यक्रमके व्याख्या के लिए दो मुख्य अतिथि बुलाए गए थे श्रीमती लक्ष्मी यादव और श्रीमती ज्योत्सना कौशिक। कार्यक्रम दीप प्रज्ज्वित और गणेश वंदना के साथ शुरू किया गया था। दीप प्रज्वलन के बाद भाषण के साथ पीपीटी प्रस्तुति की थी। इसके बाद एक नृत्य प्रदर्शन किया गया था। कार्यक्रम के अंतर्गत विभिन्न प्रतियोगिताओं का आयोजन किया गया था और विजेताओं को पुरूस्कार दिया गया था।

- 1. चित्रकला प्रतियोगिता (Poster Making Competition)
- कविता पठन (Hindi Recitation)
- 3. प्रश्नोत्तरी प्रतियोगिता (Quiz Competition)

शिक्षकों के लिए भी प्रत्यायोगिता का अयोजन कीया गया था। जिसमें सभी शिक्षकों ने उत्साह के साथ भाग लिया। इसके साथ हमने कार्यक्रम का समापन किया।