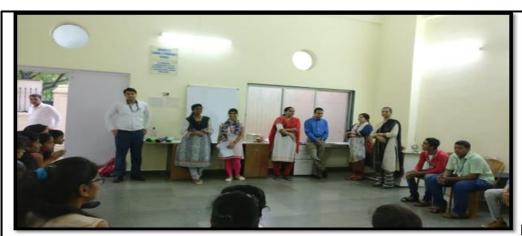

#### **REPORT**

Chandrabhan Sharma College of Arts, Science & Commerce organized a Certificate Programme of 'English Speaking Course' from 4<sup>b</sup> July, 2018 to 31st August, 2018. Bennett, Coleman & Co. Ltd – Times Group along with Chandrabhan Sharma College conducted this course for Second and Third Year Bachelor of Commerce. The introductory session was conducted by Ms. Ranu and Mr. Anil James Sir from Times Group to brief students on this two months course and the topics that will be covered during the course of this session. Ms. Ranu, a social worker along with her volunteers Mr. Swapnil and Ms. Nalini conducted the sessions which included basic grammar, pronunciation, phonetics, usage of words, framing of sentences, activities, etc. which are required to enhance English speaking skills and communication in students.

Students were guided in terms of enhancing their presentation skills and enriching their communication skills which is very important for their career. 127 students enthusiastically enrolled in the course out of which 120 students successfully completed the course. The concluding session was very motivational whereby every student shared their experience and the learnings from this session. Ms. Ranu and the volunteers participated in the concluding session. Ms. Ranu appreciated the students and the efforts of the Times Group volunteers in molding and transforming the students. The session ended with a pleasant note.

#### **PHOTOS OF THE EVENT**

Student delivering a speech at the inaugural programme

Principal Ms. <u>Pratima</u> Singh along with faculties at the inauguration of English Speaking Certificate <u>Programme</u>