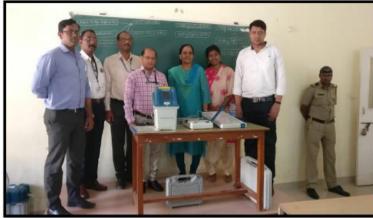

#### **REPORT**

Chandrabhan Sharma College of Arts, Science & Commerce organized a Certificate Programme of 'English Speaking Course' from 4<sup>b</sup> July, 2018 to 31st August, 2018. Bennett, Coleman & Co. Ltd – Times Group along with Chandrabhan Sharma College conducted this course for Second and Third Year Bachelor of Commerce. The introductory session was conducted by Ms. Ranu and Mr. Anil James Sir from Times Group to brief students on this two months course and the topics that will be covered during the course of this session. Ms. Ranu, a social worker along with her volunteers Mr. Swapnil and Ms. Nalini conducted the sessions which included basic grammar, pronunciation, phonetics, usage of words, framing of sentences, activities, etc. which are required to enhance English speaking skills and communication in students.

Students were guided in terms of enhancing their presentation skills and enriching their communication skills which is very important for their career. 127 students enthusiastically enrolled in the course out of which 120 students successfully completed the course. The concluding session was very motivational whereby every student shared their experience and the learnings from this session. Ms. Ranu and the volunteers participated in the concluding session. Ms. Ranu appreciated the students and the efforts of the Times Group volunteers in molding and transforming the students. The session ended with a pleasant note.