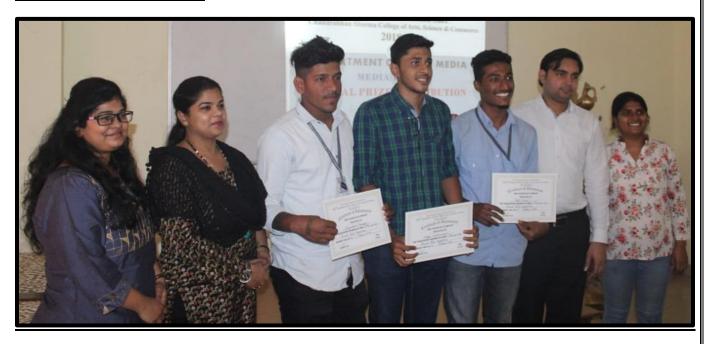

#### NOTICE

Date: 24th July, 2018

Department of Department of Mass Media Creative Writing Certificate Program 2018-19

This is to inform all First Year (FYBAMMC), Second Year (SYBAMMC) and Third year (TYBAMMC) students that Certificate Program will be conducted for a Batch of 100 students -50 each batch.

Certificate program will start in month of August, 2018 (30 Hours Program). Certificate will be given to all registered students on completion of course

Amount Rs. 500/- only per student

Last date for Registration and Payment of fees is 30th July, 2018

(PAYMENT FORM WILL BE INFORMED SHORTLY)

Ms Manali Naik

Coordinator - Department of Mass Media

Ma Marali Naik

Coordinates - Department of Mass Media

Dr. Pratima Singh PRINCIPAL

Chandrabhan Sharma College of Arts, Science & Commerce Powai-Viher, Powai, Mumbai - 400 076 Tel. 25704526 / 25704530