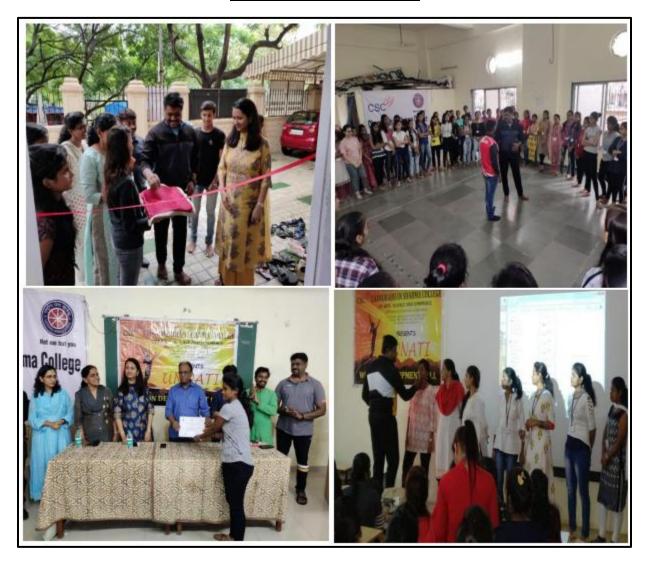

#### Report: Creative Writing Program

Department of Multi media & Mass Communication in association with Open Minds Production Pvt Ltd, conducted Workshop on Creative writing. All the students of BMM were enrolled for the same.

The Duration of workshop was 30 hours. Out of which 25 hours were dedicated for theory part and 5 hours Practical work was undertaken

Ms. Tejaswinin Pathwardhan Founder of Open Minds Productions was the Trainer for the Workshop.

The workshop started from 20<sup>th</sup> July, 2018. Total students enrolled for the same were 50 from all the FY, SY, and TY BMM students

The main agenda of the Workshop was:

- Making students aware of nuances of scriptwriting.
- Understanding transition of a book into a film.
- Learning writer's tools to develop characters in a story.
- Working on practical, industry-oriented projects / New Media.
- The main objective of the Certificate program of Creative Writing is to make students understand the concept of Visualizing the things in manner to portray the various concepts
- To produce graduate's familiar with representative literary texts from a significant number of historical, geographical, and cultural contexts, with particular focus on the Modern and contemporary periods.
- To produce graduates able to apply their knowledge and understanding of critical, theoretical, and technical traditions to the production of original literary works.
- · To produce graduate's familiar with the contemporary literary publishing milieu.

The workshop ended on good note and great feedback from students end

Six Signati (Vale

Chandrabhan Sharma College of Arts, Science & Commerce Powai-Viher, Powai, Mumbai - 400 076 Tel. 25704526 / 25704530