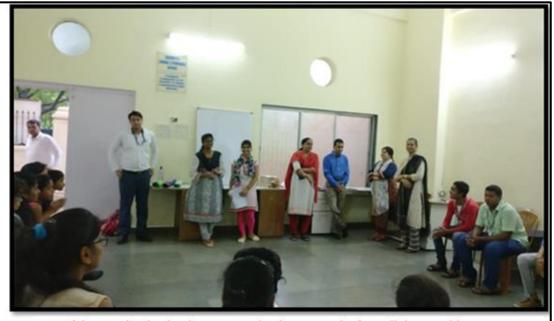

### **ENGLISH SPEAKING CERTIFICATE COURSE**

All the S.Y.B.COM students are hereby informed that Chandrabhan Sharma College in association with Times of India is organizing a 2 months "**English Speaking Certificate Course**" from 15<sup>th</sup> January, 2018.

#### **REPORT**

Chandrabhan Sharma College of Arts, Science & Commerce has organized Skill Development Programme – 'English Speaking Course' from 15th January, 2018 to 27th March, 2018. Bennett, Coleman & amp; Co. Ltd – Times Group along with Chandrabhan Sharma College conducted this course for Bachelor Of Commerce. Ms. Ranu, a social worker along with her volunteers conducted the sessions which included Basic grammar, pronunciation, phonetics, usage of words, framing of sentences, activities, etc. which are required to enhance English speaking skills and communication in students.