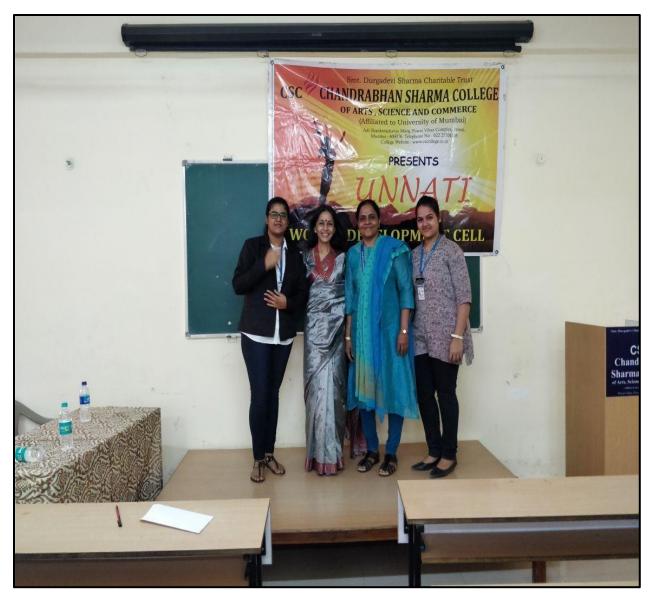

Chandrabhan Sharma College celebrated International Women's Day on Thursday, 8th March, 2018 in Room No 502, at 11 am. The special guest of honor was chairperson of the women development cell UNNATI Ms. Minoo Mantri. The program started with the introductions of Ms. Minoo Mantri followed by the felicitation ceremony.

The 250 young minds had participated and motivated by the chairperson Ms. Minoo Mantri. The Program was concluded with the vote of thanks by Ms. Bharati Sridhara Convenor of Women Development Cell.



Ms. Bhárati Sridhara Co-ordinator Bachelor of Commerce

I/C PRINCIPAL Chandrabhan Sharma College of Arts, Science & Commerce Powai-Vihar, Powai, Mumbai - 400 076 Tel. 25704526 / 25704530

### **PHOTOS OF THE EVENT**

Chandrabhan Sharma College of Arts, Science & Commerce

CSC



I/C PRINCIPAL Chandrabhan Sharma College of Arts, Science & Commerce Powai-Vihar, Powai, Mumbai - 400 076 Tel. 25704526 / 25704530

#### Chandrabhan Sharma College of Arts, Science & Commerce

#### CHANDRABHAN SHARMA COILLEGE OF ARTS, SCIENCE & COMMERCE -POWAI

CS

#### WOMEN DEVELOPMENT CELL UNNATI STUDENTS ATTENDANCE SHEET

BATE : 08 08 18

| R NO.