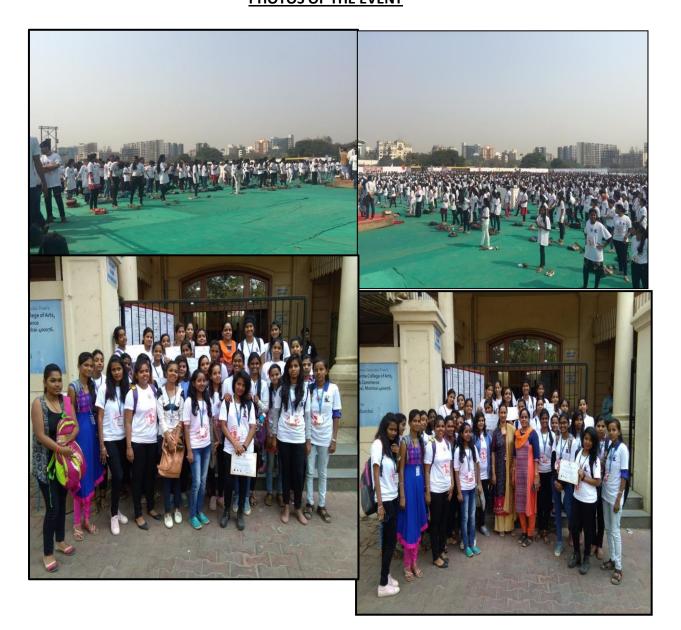

llege in association with Vidyarthi Nidhi & ABVP organised a mega scale Women Self Defence Training Programme along with Mumbai University on Tuesday 6th March, 2018. The Program had a major demonstration of nearly 15000 trained girls. This was a five hours training program. Bollywood actress Ravina Tandon also motivated the girls for womensafety and getting training for their safety.

More than 8000 girls from various colleges across Mumbai were very happy to participate in such a programme. 31 students from our college participated in this event.

Ms. Bhárati Sridhara Co-ordinator Bachelor of Commerce



Dr. Pratima Singh PRINCIPAL

L/C PRINCIPAL Chandrabhan Sharma Colleg? of Arts, Science & Commerce Powai-Vihar, Powai, Mumbai - 400 076 Tel. 25704526 / 25704530



# PHOTOS OF THE EVENT



L/C PRINCIPAL Chandrabhan Sharma College of Arts, Science & Commerce Powai-Vihar, Powai, Mumbai - 400 076 Tel. 25704526 / 25704530

| C           | SC OF AL                         |                                          | AN          | SHARMA CO                       |              |
|-------------|----------------------------------|------------------------------------------|-------------|---------------------------------|--------------|
|             |                                  |                                          |             | CE AND COM                      | MERCE        |
|             |                                  | AI VIHAR, POW                            |             |                                 |              |
|             |