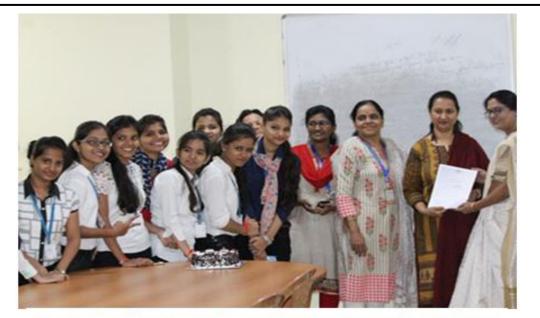

In total 57 girls enthusiastically became a part of this session. The event was conducted as per the schedule. The Program was concluded with the vote of thanks by the student president of Women Development Cell.