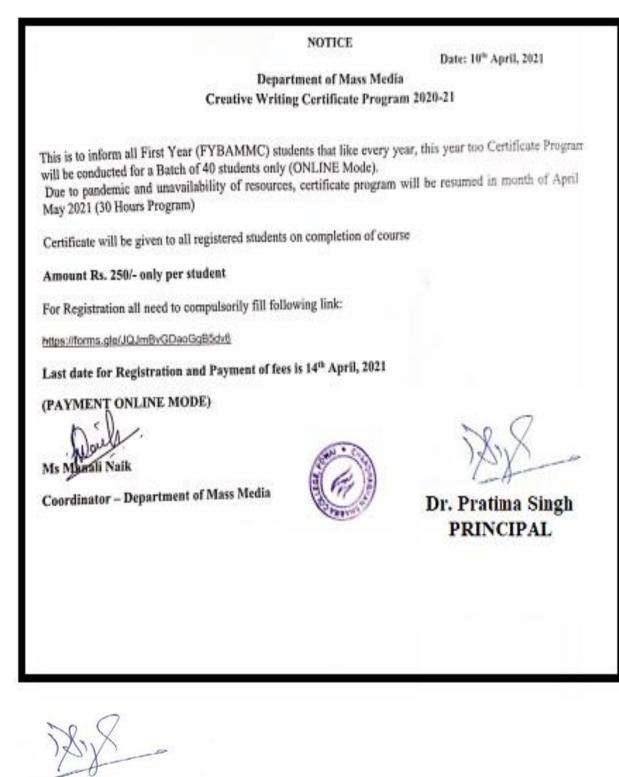

# Department of Multi Media & Mass Communication (2020-21)

#### Date: 1st April, 2021

# Workshop on Certificate Program Course

# Report: Creative Writing Program

Department of Multi media & Mass Communication in association with Open Minds Production Pvt Ltd, conducted Workshop on Creative writing. All Second- & Third-year students enrolled for the same.

The Duration of workshop was 30 hours. Out of which 25 hours were dedicated for theory part and 5 hours Practical work was undertaken

Ms. Tejaswinin Pathwardhan Founder of Open Minds Productions was the Trainer for the Workshop.

The workshop started from 1<sup>st</sup> April, 2021 to 10<sup>th</sup> June, 2021. Total students enrolled for the same were 37 from FYBAMMC

The main agenda of the Workshop was:

- Making students aware of nuances of scriptwriting.
- Understanding transition of a book into a film.
- · Learning writer's tools to develop characters in a story.
- · Working on practical, industry-oriented projects / New Media.
- The main objective of the Certificate program of Creative Writing is to make students understand the concept of Visualizing the things in manner to portray the various concepts
- To produce graduate's familiar with representative literary texts from a significant number of historical, geographical, and cultural contexts, with particular focus on the Modern and contemporary periods.
- To produce graduates able to apply their knowledge and understanding of critical, theoretical, and technical traditions to the production of original literary works.
- · To produce graduate's familiar with the contemporary literary publishing milieu.