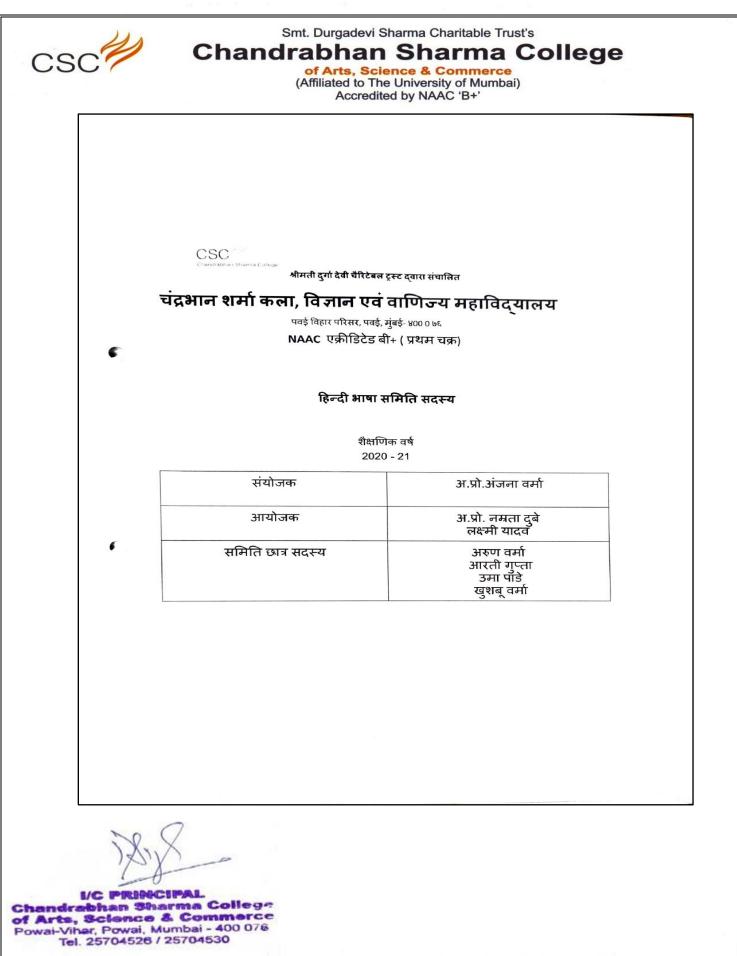

# हिंदी भाषा समिति

#### सूचना

हिंदी भाषा समिति के सभी सदस्यों को यह सूचित किया जाता है कि समिति

की बैठक दिन शनिवार, २९ अगस्त २०२० को दोपहर १:00 बजे होगी | यह

बैठक हिंदी दिवस के उपलक्ष में आयोजित होने वाले कार्यक्रम से संबंधित

है|अतः सभी सदस्यों की उपस्थिति अनिवार्य है|

श्रीमती अंजना वर्मा संयोजिका- हिंदी भाषा समिति

सदस्य: १) श्रीमती लक्ष्मी यादव

२) श्रीमती जम्रता दुबे

Dr. Pratima Singh PRINCIPAL

I/C PRINCIPAL Chandrabhan Sharma College of Arts, Science & Commerce Powai-Vihar, Powai, Mumbai - 400 076 Tel. 25704526 / 25704530