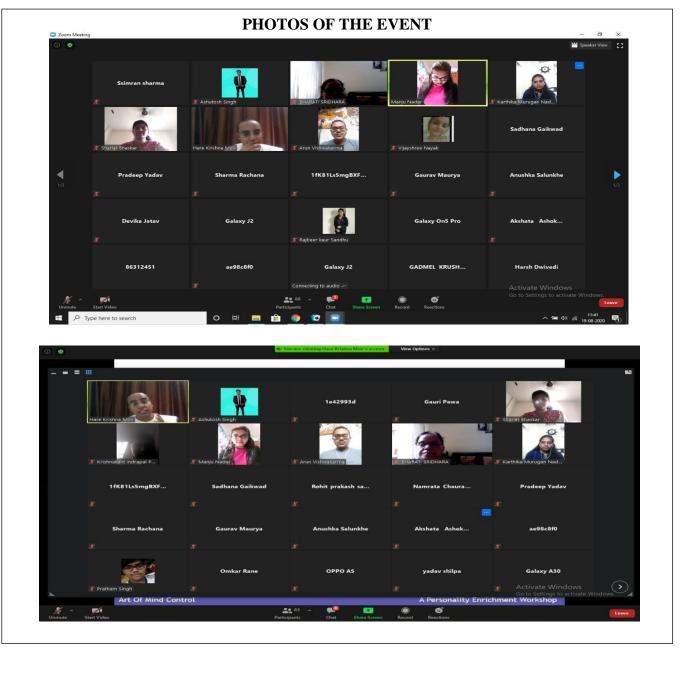

# Report: Creative Writing Program

Department of Multi media & Mass Communication in association with Open Minds Production Pvt Ltd, conducted Workshop on Creative writing. All Second- & Third-year students enrolled for the same.

The Duration of workshop was 30 hours. Out of which 25 hours were dedicated for theory part and 5 hours Practical work was undertaken

Ms. Tejaswinin Pathwardhan Founder of Open Minds Productions was the Trainer for the Workshop.

The workshop started from 1<sup>st</sup> April, 2021 to 10<sup>th</sup> June, 2021. Total students enrolled for the same were 37 from FYBAMMC

The main agenda of the Workshop was:

- Making students aware of nuances of scriptwriting.
- Understanding transition of a book into a film.
- · Learning writer's tools to develop characters in a story.
- · Working on practical, industry-oriented projects / New Media.
- The main objective of the Certificate program of Creative Writing is to make students understand the concept of Visualizing the things in manner to portray the various concepts
- To produce graduate's familiar with representative literary texts from a significant number of historical, geographical, and cultural contexts, with particular focus on the Modern and contemporary periods.
- To produce graduates able to apply their knowledge and understanding of critical, theoretical, and technical traditions to the production of original literary works.
- · To produce graduate's familiar with the contemporary literary publishing milieu.

The workshop ended on good note and great feedback from students end

I/C PRINCIPAL Chandrabhan Sharma College of Arts, Science & Commerce Powai-Vihar, Powai, Mumbai - 400 078 Tel. 25704526 / 25704530

of Arts, Science & Commerce (Affiliated to The University of Mumbai) Accredited by NAAC 'B+'