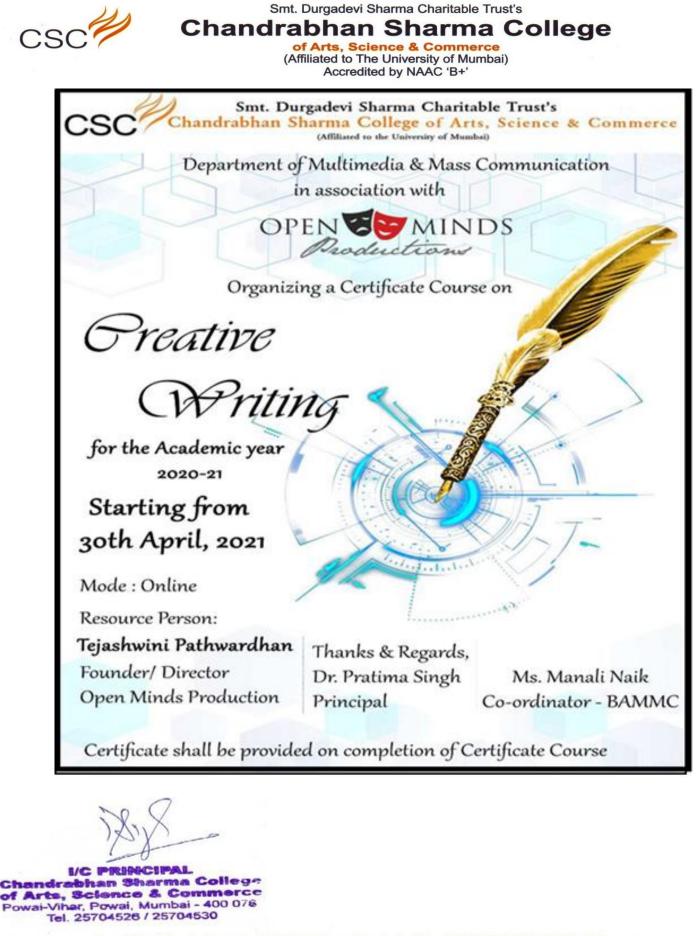

# Report: Creative Writing Program

Department of Multi media & Mass Communication in association with Open Minds Production Pvt Ltd, conducted Workshop on Creative writing. All Second- & Third-year students enrolled for the same.

The Duration of workshop was 30 hours. Out of which 25 hours were dedicated for theory part and 5 hours Practical work was undertaken

Ms. Tejaswinin Pathwardhan Founder of Open Minds Productions was the Trainer for the Workshop.

The workshop started from 1<sup>st</sup> April, 2021 to 10<sup>th</sup> June, 2021. Total students enrolled for the same were 37 from FYBAMMC

The main agenda of the Workshop was:

- Making students aware of nuances of scriptwriting.
- Understanding transition of a book into a film.
- · Learning writer's tools to develop characters in a story.
- · Working on practical, industry-oriented projects / New Media.
- The main objective of the Certificate program of Creative Writing is to make students understand the concept of Visualizing the things in manner to portray the various concepts
- To produce graduate's familiar with representative literary texts from a significant number of historical, geographical, and cultural contexts, with particular focus on the Modern and contemporary periods.
- To produce graduates able to apply their knowledge and understanding of critical, theoretical, and technical traditions to the production of original literary works.
- · To produce graduate's familiar with the contemporary literary publishing milieu.

#### Outcome of the Programme

- Making students aware of nuances of scriptwriting.
- Understanding transition of a book into a film.
- Learning writer's tools to develop characters in a story.
- Working on practical, industry-oriented projects / New Media.

#### Objective of the Programme

- The main objective of the Certificate program of Creative Writing is to make students understand the concept of Visualizing the things in manner to portray the various concepts
- To produce graduate's familiar with representative literary texts from a significant number of historical, geographical, and cultural contexts, with particular focus on the Modern and contemporary periods.
- To produce graduates able to apply their knowledge and understanding of critical, theoretical, and technical traditions to the production of original literary works.
- To produce graduates familiar with the contemporary literary publishing milieu.
- To produce graduates able to effectively communicate what it is they, as writers, do, and to effectively present literary works, their own as well as the works of others.

Ma Marsli Naik

Coordinator - Department of Mass Media

I/C PRINCIPAL Chandrabhan Sharma Colleg? of Arts, Science & Commerce Powai-Vihar, Powai, Mumbai - 400 076 Tel. 25704526 / 25704530

of Arts, Science & Commerce (Affiliated to The University of Mumbai) Accredited by NAAC 'B+'