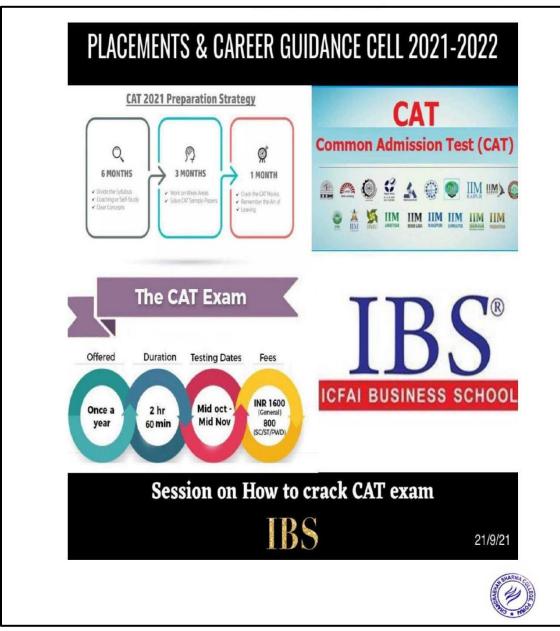

## WEBINAR HOW TO CRACK CAT, EXAM TIPS, TRICK, FOR CAT, IN ASSOCIATION WITH ICFAI BUSINESS SCHOOL

I/C PRINCIPAL Chandrabhan Sharma College of Arts, Science & Commerce Powai-Vihar, Powai, Mumbai - 400 076 Tel. 25704526 / 25704530

#### Placements and Career Guidance cell (2021-22) Report: How to Crack CAT Exam – Tips and Trick for CAT

#### Date : 22nd September, 2021

Placement and career guidance cell of Chandrabhan Sharma College in association with ICFA1Business School, organizing one day National level webinar on **How to Crack CAT Exam** – **Tips and Trick for CAT.** This webinar was for all TY students, held on 21st of September, 2021.

During this webinar the speaker asked the students how much they know about competitive exams and what knowledge they have regarding these exams. After the interactive question and answer phase, Speaker shared their knowledge on types of exams of various streams and later continued by elaborating on CAT, UPSC, SSC, Railways and many more types of competitive exams. Many tips and tricks for cracking exams were shared by the speaker.