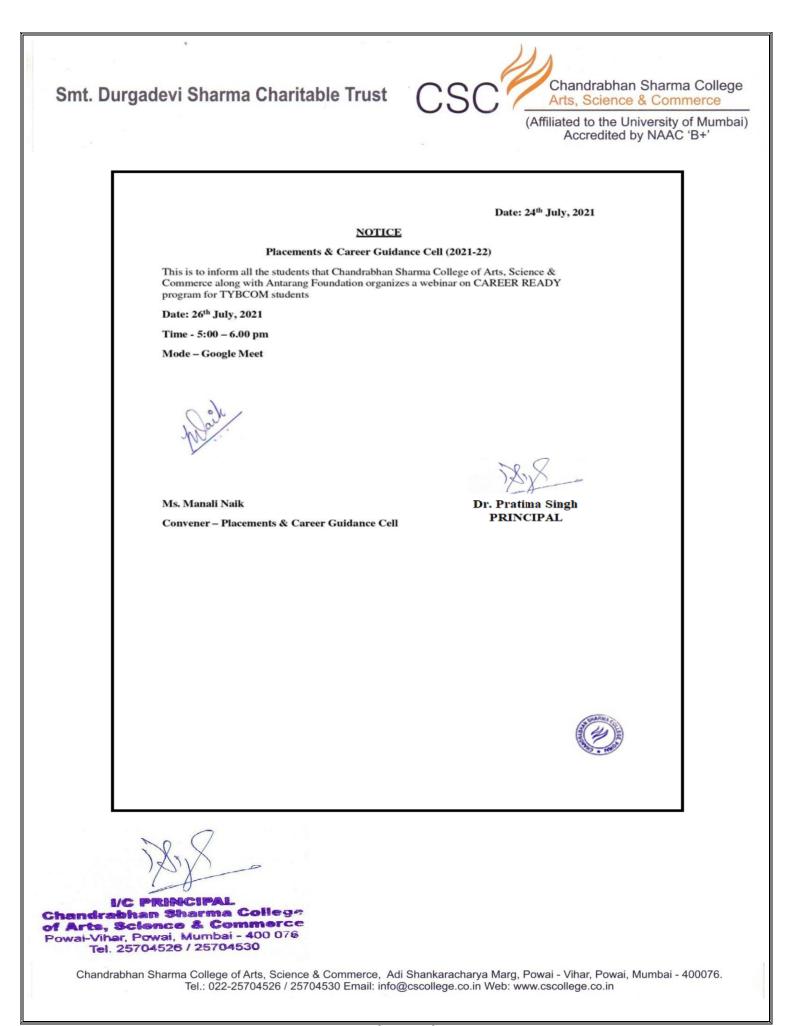

## ONE DAY WEBINAR ON HOW TO PREPARE FOR NQT – NATIONAL QUALIFIER TEST

I/C PRINCIPAL Chandrabhan Sharma Colleg? of Arts, Science & Commerce Powai-Vihar, Powai, Mumbai - 400 076 Tel. 25704526 / 25704530

Chandrabhan Sharma College Smt. Durgadevi Sharma Charitable Trust Arts, Science & Commerce (Affiliated to the University of Mumbai) Accredited by NAAC 'B+' Date: 3rd October, 2021 NOTICE Placements and Career Guidance Cell (2021-22) All students are hereby informed that the Placements and Career Guidance Cell, in collaboration with TCS is organizing One day Seminar on How to prepare for National Qualifier Test (NQT) **Registration Link:** https://forms.gle/8cfRxh6JUEcvbO3G9 Date: 9th October, 2021 Time: 12.00 pm to 1.00pm Mode: Online (Google meet / Zoom link will be shared prior the session) **Dr. Pratima Singh** PRINCIPAL Ms. Manali Naik Convener - Placements & Career Guidance Cell I/C PRINCIPAL Chandrabhan Sharma College of Arts, Science & Commerce Powai-Vihar, Powai, Mumbai - 400 076 Tel. 25704526 / 25704530