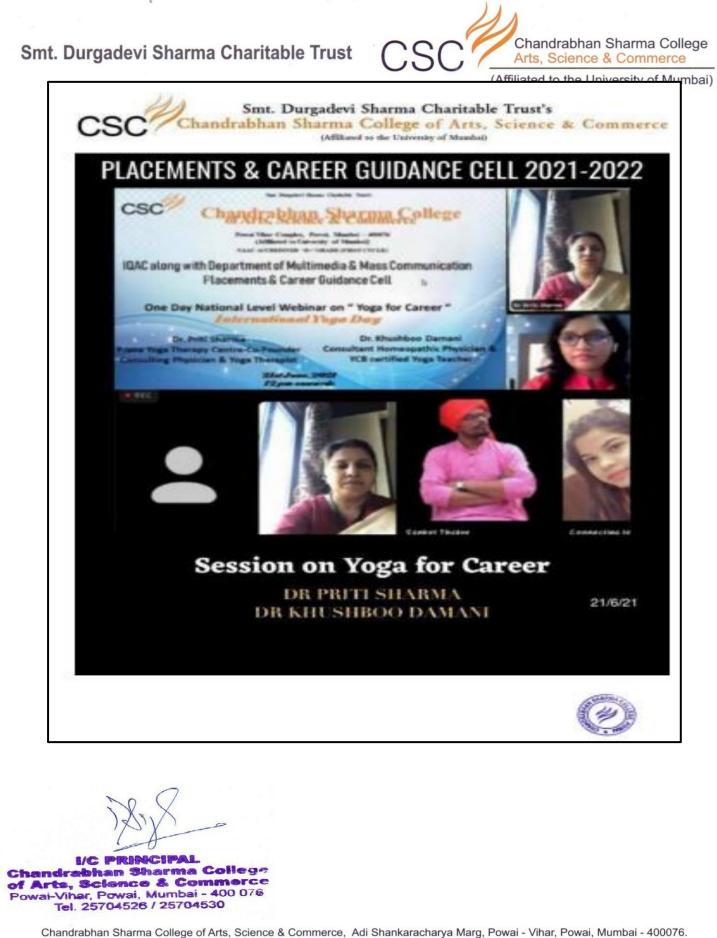

## WEBINAR ON CAREER OPPORTUNITIES IN YOGA PRANA YOGA THERAPY CENTRE

I/C PRINCIPAL Chandrabhan Sharma Colleg? of Arts, Science & Commerce Powai-Vihar, Powai, Mumbai - 400 076 Tel. 25704526 / 25704530

Chandrabhan Sharma College Smt. Durgadevi Sharma Charitable Trust Arts, Science & Commerce (Affiliated to the University of Mumbai) Accredited by NAAC 'B+' Date: 29th April, 2021 NOTICE Placement and Career Guidance Cell (2021-22) All the students of SYBAMMC and TYBAMM are hereby informed that the Placement and Career Guidance Cell is organizing a Guest Lecture on the occasion of International Yoga Day. Dr Priti Sharma a Yoga Therapist and Dr Khushboo Damani, YBC certified yoga teacher will share their knowledge with the students. Webinar will be conducted on Google Meet Application as on following date and time. Date: 21th June, 2021 Time: 12:00 pm Dr. Pratima Singh PRINCIPAL Ms. Manali Naik Convener – Placements & Career Guidance Cell I/C PRINCIPAL Chandrabhan Sharma College of Arts, Science & Commerce Powai-Vihar, Powai, Mumbai - 400 076 Tel. 25704526 / 25704530

#### **Report: Yoga for Career**

The Placement & Career Guidance Cell and Department of Mass Media of Chandrbhan Shrama College organized a one-day National level webinar "Yoga for Career" on the occasion of International Yoga Day by Dr. Priti Sharma co-founder of Prana Yoga Centre, Consulting Physician & Yoga Therapist and Dr. Khusboo Damnai Consultant Homeopathic Physician & YCB certified Yoga Teacher.

Yoga for Career was conducted for both faculties and students from several colleges. Webinar started with a short introduction by Prof Manali Naik. Later Prof Vinita Khedwal continued by giving a small background information of the Guest. After the introduction Dr Sharma gave students a brief information about what actually yoga means and how bringing yoga in daily life can change the irregular human pattern. Further Dr Sharma continued by sharing her personal experience and some basic yoga like Kapalbharti that everyone can do in their busy life. Dr. Priti Sharma futher explained how to keep our mental health healthy and explained 7 life lessons i.e. Non-violence, truthfulness, control over senses, sharing, cleanliness, and contentment.

Even Dr. Khushboo Damani shared her experience with us, how she got in yoga and how after adopting yoga her life and thinking pattern changed in the best way which was very interesting and appreciative. The webinar was a success as Co-ordinator Prof Manali Naik, Faculty Members Prof Vinita Khedwal and Prof Nikhil Mane gave their best support to students and to host.

Dr. Priti Sharma and Dr. Khushboo Damani even shared some bonus tips for Yoga to the students so they can learn and practice yoga in their daily life. Dr Priti Sharma also practiced deep breathing and yoga live with students on Google Meeting. In the end of session students asked questions to both the guests and both of our guests answered their question and cleared all the doubts regarding yoga. Webinar ended on a good note with informative and interactive session.