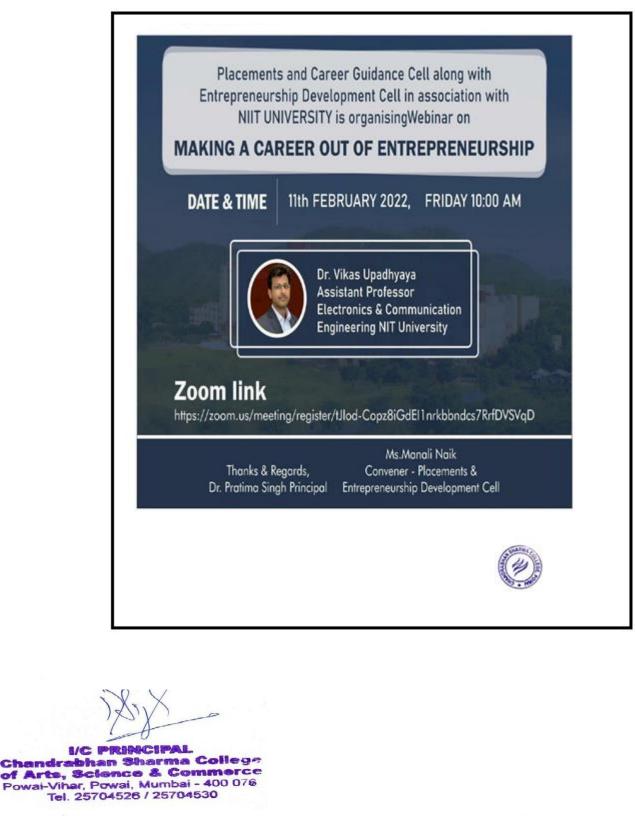

# WEBINAR ON HOW TO CREATE INNOVATIVE & PROFESSIONAL RESUME

I/C PRINCIPAL Chandrabhan Sharma Colleg? of Arts, Science & Commerce Powai-Vihar, Powai, Mumbai - 400 076 Tel. 25704526 / 25704530

Chandrabhan Sharma College Smt. Durgadevi Sharma Charitable Trust Arts, Science & Commerce (Affiliated to the University of Mumbai) Accredited by NAAC 'B+' NOTICE Date: 9th July, 2021 Placement and Career Guidance Cell (2021-22) All the students are hereby informed that Placements and Career Guidance Cell in collaboration with Brightways is conducting a webinar on Ways to create Innovative and professional Resume. Mr Niketan Taware will guide the students in the seminar. Zoom Application link for webinar will be shared on the respective group. Interested students may register themselves to attain the seminar. Date: 13 July, 2021 Time: 12:15 PM Dr. Pratima Singh Ms. Manali Naik PRINCIPAL Convener - Placements & Career Guidance Cell I/C PRINCIPAL Chandrabhan Sharma College of Arts, Science & Commerce Powai-Vihar, Powai, Mumbai - 400 076 Tel. 25704526 / 25704530

#### PLACEMENT & CAREER GUIDANCE CELL 2021–22

In Association With

#### **BRIGHT WAY ACADEMY**

is conducting a webinar on

### WAYS TO CREATE INNOVATIVE

### AND

PROFESSIONAL RESUME.

MR NIKETAN TAWARE

DATE - 13th, July, 2021 TIME - 12:15 pm MODE - Google Meet

I/C PRINCIPAL Chandrabhan Sharma College of Arts, Science & Commerce Powai-Vihar, Powai, Mumbai - 400 076 Tel. 25704526 / 25704530