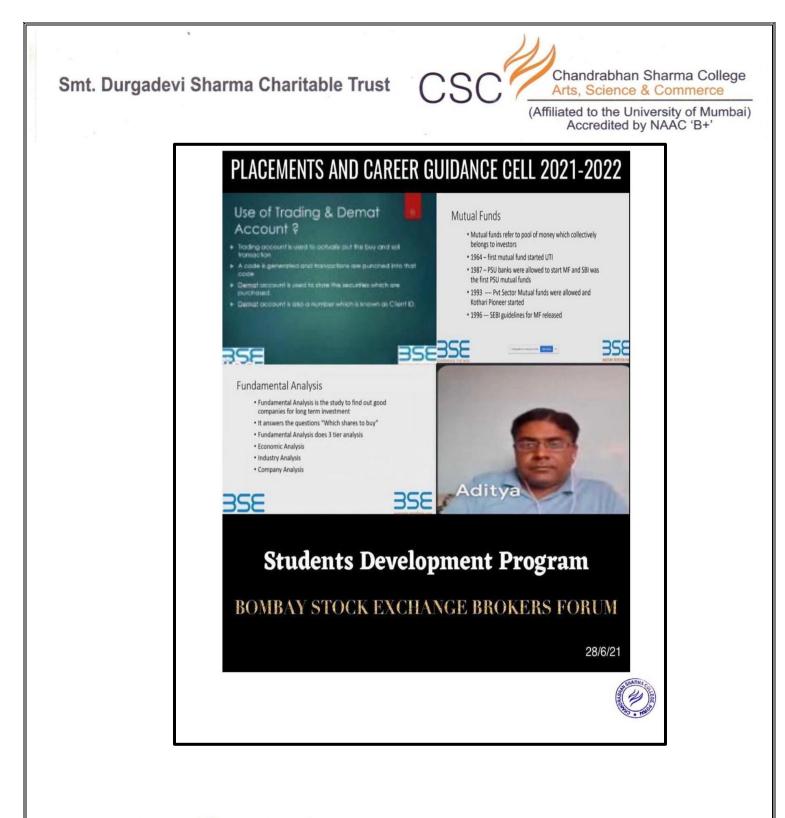

# STUDENTS DEVELOPMENT PROGRAM BOMBAY STOCK EXCHANGE BROKERS FORUM

I/C PRINCIPAL Chandrabhan Sharma Colleg? of Arts, Science & Commerce Powai-Vihar, Powai, Mumbai - 400 076 Tel. 25704526 / 25704530

Chandrabhan Sharma College Smt. Durgadevi Sharma Charitable Trust Arts, Science & Commerce (Affiliated to the University of Mumbai) Accredited by NAAC 'B+' Date: 20th June, 2021 NOTICE Placement and Career Guidance Cell (2021-22) All students are hereby informed that the Placements and Career Guidance Cell, in collaboration with the BSE Brokers Forum, is hosting a five-day student development programme on the financial market. Dr. Aditya Srinivas will host the webinar, which will be held daily from June 28 to July 2. Students who participate in all five days will be awarded a certificate. The webinar's Google Meet link will be distributed via the Whats App group. Date: 28th June to 2nd July, 2021 (05 Days Program) Time: 3.45 pm to 5.00 pm Dr. Pratima Singh PRINCIPAL Ms. Manali Naik Convener - Placements & Career Guidance Cell I/C PRINCIPAL Chandrabhan Sharma College of Arts, Science & Commerce Powai-Vihar, Powai, Mumbai - 400 076 Tel. 25704526 / 25704530 Chandrabhan Sharma College of Arts, Science & Commerce, Adi Shankaracharya Marg, Powai - Vihar, Powai, Mumbai - 400076. Tel.: 022-25704526 / 25704530 Email: info@cscollege.co.in Web: www.cscollege.co.in