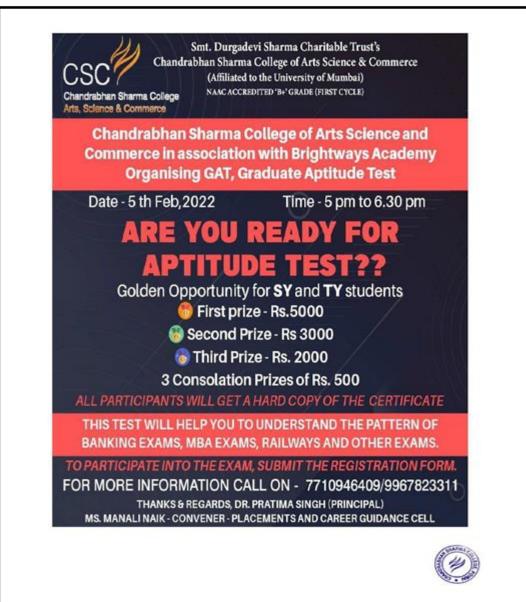

### BRIGHT WAY ACADEMY

Organizes

### **GRADUATE APTITUDE TEST**

**TIME -** 5:00-6:00 pm **MODE -** Google Meet

I/C PRINCIPAL Chandrabhan Sharma Colleg? of Arts, Science & Commerce Powai-Vihar, Powai, Mumbai - 400 076 Tel. 25704526 / 25704530

Placements and Career Guidance cell (2021-22) Report: Brightways Academy - GAT - Graduate Aptitude Test 6<sup>th</sup> February, 2022 Placement and career guidance cell of Chandrabhan Sharma College along with Brightwayz organized a webinar on GAT - Graduate Aptitude Test. Webinar was held for TY students of all streams and for pass out graduate students. Webinar was held at 11.30am on Google Meet Application. This webinar was a guiding session for the students to crack Graduate Aptitude Test in future. . Students were provided with tips and various pointers they needed to look for while preparing for the test. It was a detailed and informative session to help students understand and prepare themselves beforehand for best results. Webinar was conducted under the presence of Prof. Manali Naik and faculty member Mrs. Vinita Students were more attentive than ever as the session was interesting and easy to understand. This session definitely made students more confident than before. of Mass Media