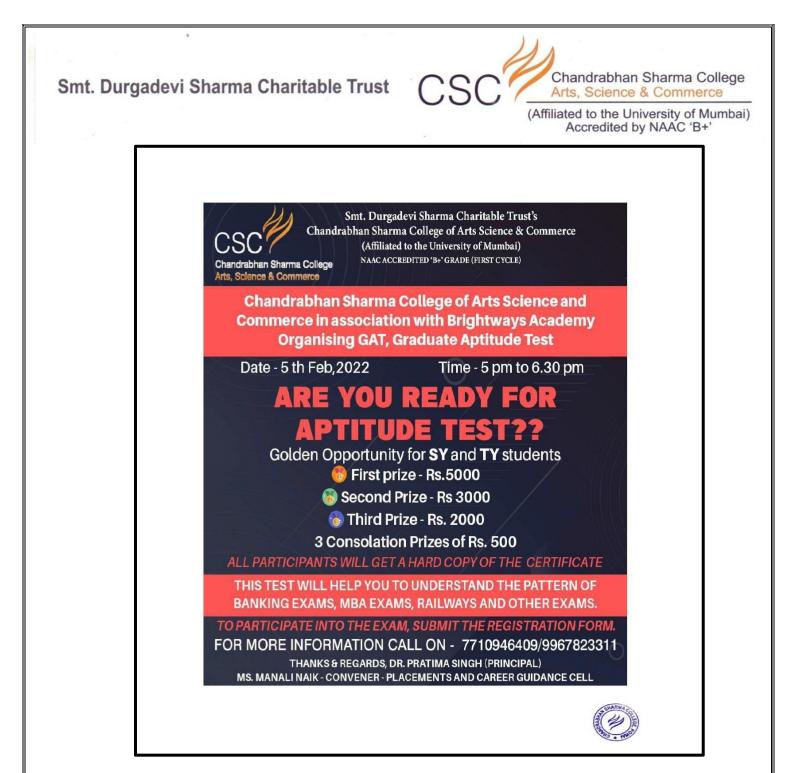

### **GRADUATE APTITUDE TEST**

**TIME -** 5:00-6:00 pm **MODE -** Google Meet

I/C PRINCIPAL Chandrabhan Sharma Colleg? of Arts, Science & Commerce Powai-Vihar, Powai, Mumbai - 400 076 Tel. 25704526 / 25704530

Placements and Career Guidance cell (2021-22) Report: Brightways Academy - GAT - Graduate Aptitude Test 6<sup>th</sup> February, 2022 Placement and career guidance cell of Chandrabhan Sharma College along with Brightwayz organized a webinar on GAT - Graduate Aptitude Test. Webinar was held for TY students of all streams and for pass out graduate students. Webinar was held at 11.30am on Google Meet Application. This webinar was a guiding session for the students to crack Graduate Aptitude Test in future. . Students were provided with tips and various pointers they needed to look for while preparing for the test. It was a detailed and informative session to help students understand and prepare themselves beforehand for best results. Webinar was conducted under the presence of Prof. Manali Naik and faculty member Mrs. Vinita Students were more attentive than ever as the session was interesting and easy to understand. This session definitely made students more confident than before. of Mass Media