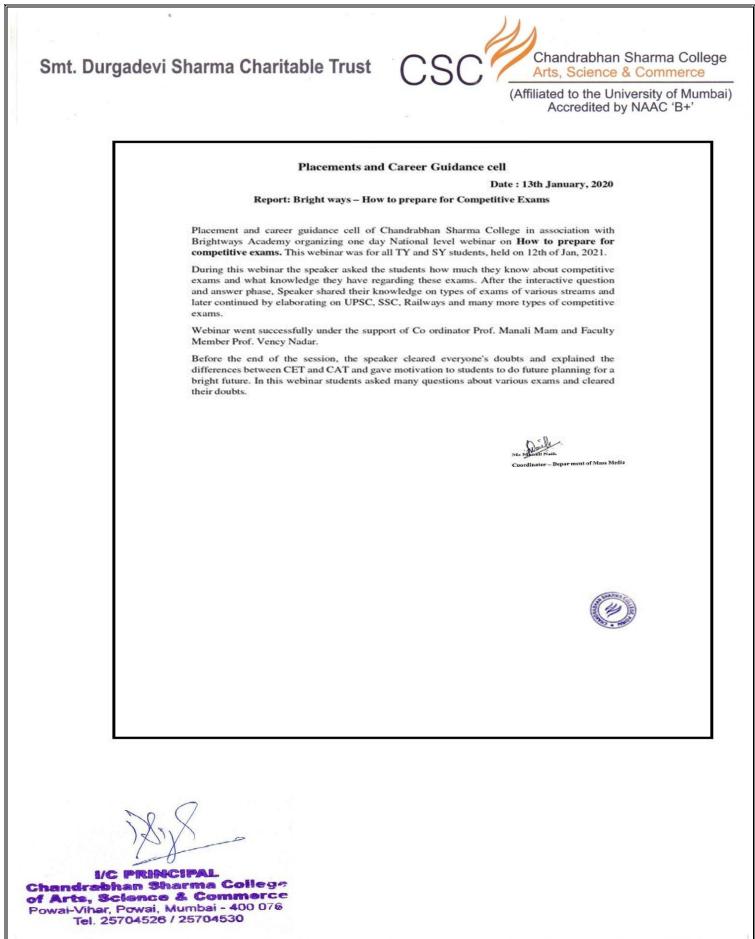

#### Placements and Career Guidance cell (2021-22) Report: How to Crack CAT Exam – Tips and Trick for CAT

#### Date : 22nd September, 2021

Placement and career guidance cell of Chandrabhan Sharma College in association with ICFA1Business School, organizing one day National level webinar on **How to Crack CAT Exam** – **Tips and Trick for CAT.** This webinar was for all TY students, held on 21st of September, 2021.

During this webinar the speaker asked the students how much they know about competitive exams and what knowledge they have regarding these exams. After the interactive question and answer phase, Speaker shared their knowledge on types of exams of various streams and later continued by elaborating on CAT, UPSC, SSC, Railways and many more types of competitive exams. Many tips and tricks for cracking exams were shared by the speaker.

Webinar went successfully under the support of Co ordinator Prof. Manali Mam and Faculty Member Prof. Vency Nadar and Prof Vinita Khedwal.

Before the end of the session, the speaker cleared everyone's doubts and explained the differences between CET and CAT and gave motivation to students to do future planning for a bright future. In this webinar students asked many questions about various exams and cleared their doubts.