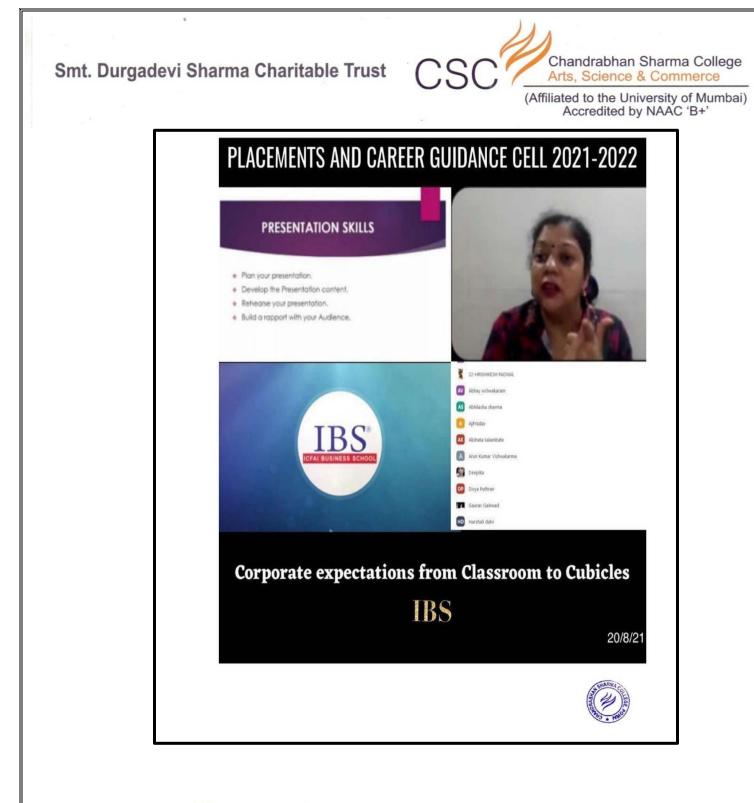

#### Placements and Career Guidance cell (2021-22) Report: How to Crack CAT Exam – Tips and Trick for CAT

#### Date : 22nd September, 2021

Placement and career guidance cell of Chandrabhan Sharma College in association with ICFA1Business School, organizing one day National level webinar on **How to Crack CAT Exam** – **Tips and Trick for CAT.** This webinar was for all TY students, held on 21st of September, 2021.

During this webinar the speaker asked the students how much they know about competitive exams and what knowledge they have regarding these exams. After the interactive question and answer phase, Speaker shared their knowledge on types of exams of various streams and later continued by elaborating on CAT, UPSC, SSC, Railways and many more types of competitive exams. Many tips and tricks for cracking exams were shared by the speaker.