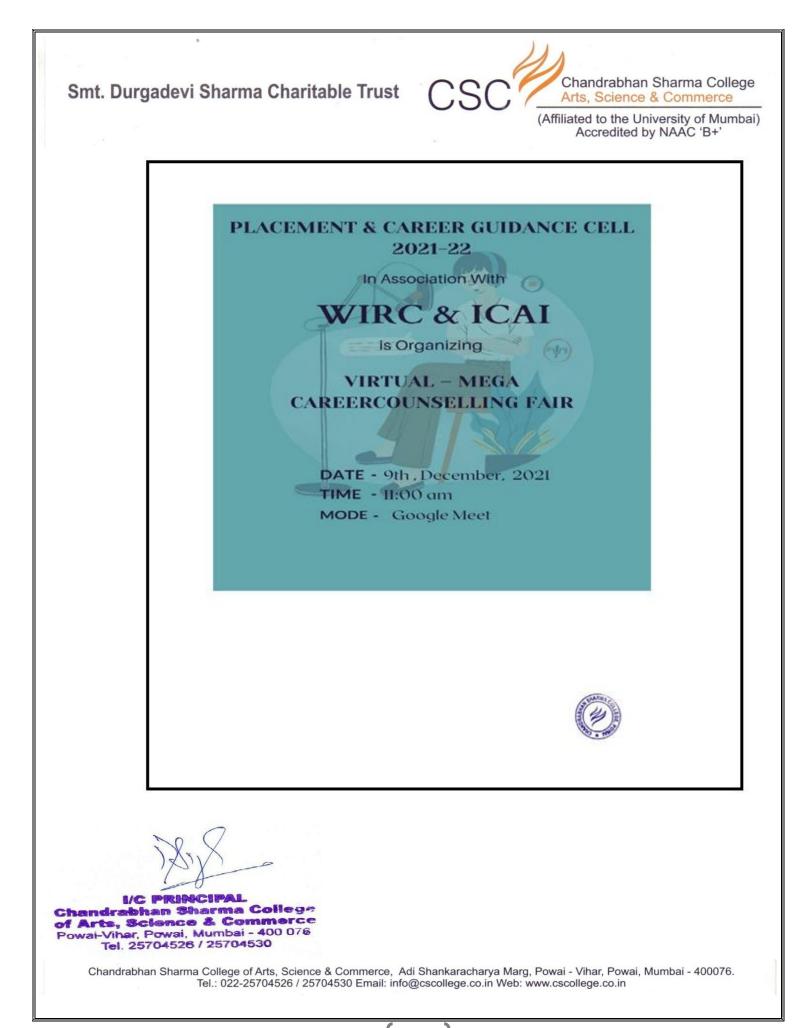

ence & Commerce (Affiliated to the University of Mumbai) Accredited by NAAC 'B+' Date: 15th December, 2021 NOTICE Placements and Career Guidance Cell (2021-22) All students are hereby informed that WIRC of ICAI is organizing Virtual - Mega Career Counselling Fair where various career options available in field of Commerce, Management, Finance, IT, Mass media sectors will be explored to students, so proper Career decision can be made after Graduation Date: 19th December, 2021 Time: 11.00 am onwards Mode: Online (Google meet / Zoom link will be shared prior the session) **Dr. Pratima Singh** Ms. Manali Naik PRINCIPAL Convener - Placements & Career Guidance Cell I/C PRINCIPAL Chandrabhan Sharma College of Arts, Science & Commerce Powai-Vihar, Powai, Mumbai - 400 076 Tel. 25704526 / 25704530





Arts, Science & Commerce

(Affiliated to the University of Mumbai) Accredited by NAAC 'B+'

#### Placements and Career Guidance cell Report: Virtual - Mega Career Counseling Fair - WIRC of ICAI

#### Date: 20th December, 2021

Placement and career guidance cell of Chandrabhan Sharma College along with WIRC of ICAI organized a Virtual - Mega Career Counseling Fair. It was conducted for the students of TY from all streams to provide them with guidance about various career options after graduation. Webinar was conducted on 20th December, 2021 at 11.00pm on Zoom Meeting Application. Mega Career Counseling Fair was conducted for students to brief them with various career fields and career options after graduation. Many topics were covered such as UPSC/MPSC, banking Exam, Share Market, Real