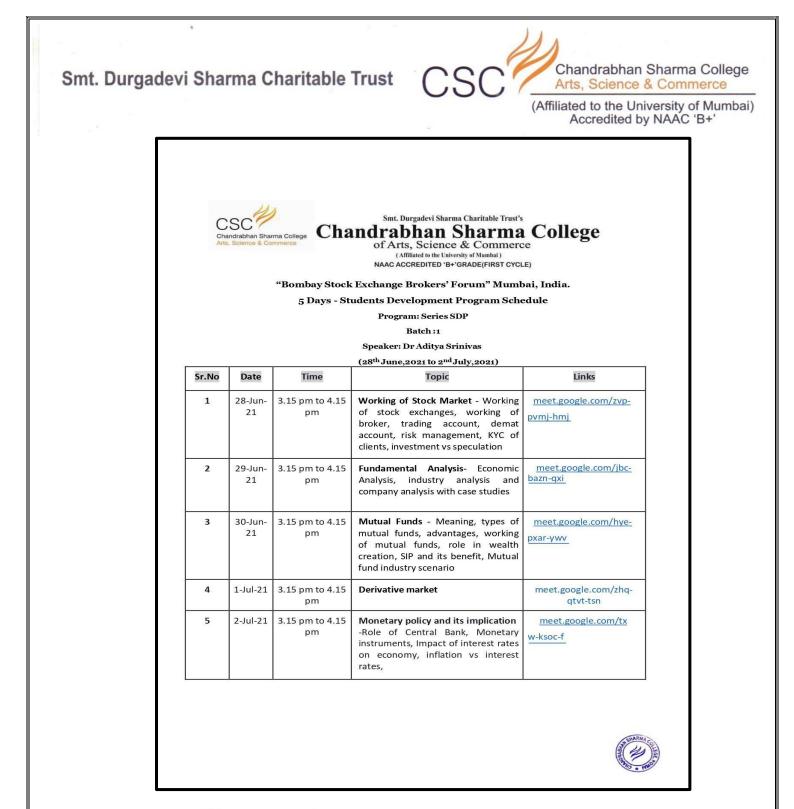

# STUDENTS DEVELOPMENT PROGRAM BOMBAY STOCK EXCHANGE BROKERS FORUM

I/C PRINCIPAL Chandrabhan Sharma Colleg? of Arts, Science & Commerce Powai-Vihar, Powai, Mumbai - 400 076 Tel. 25704526 / 25704530

Chandrabhan Sharma College Smt. Durgadevi Sharma Charitable Trust Arts, Science & Commerce (Affiliated to the University of Mumbai) Accredited by NAAC 'B+' Date: 20th June, 2021 NOTICE Placement and Career Guidance Cell (2021-22) All students are hereby informed that the Placements and Career Guidance Cell, in collaboration with the BSE Brokers Forum, is hosting a five-day student development programme on the financial market. Dr. Aditya Srinivas will host the webinar, which will be held daily from June 28 to July 2. Students who participate in all five days will be awarded a certificate. The webinar's Google Meet link will be distributed via the Whats App group. Date: 28th June to 2nd July, 2021 (05 Days Program) Time: 3.45 pm to 5.00 pm Dr. Pratima Singh PRINCIPAL Ms. Manali Naik Convener - Placements & Career Guidance Cell I/C PRINCIPAL Chandrabhan Sharma College of Arts, Science & Commerce Powai-Vihar, Powai, Mumbai - 400 076 Tel. 25704526 / 25704530 Chandrabhan Sharma College of Arts, Science & Commerce, Adi Shankaracharya Marg, Powai - Vihar, Powai, Mumbai - 400076. Tel.: 022-25704526 / 25704530 Email: info@cscollege.co.in Web: www.cscollege.co.in