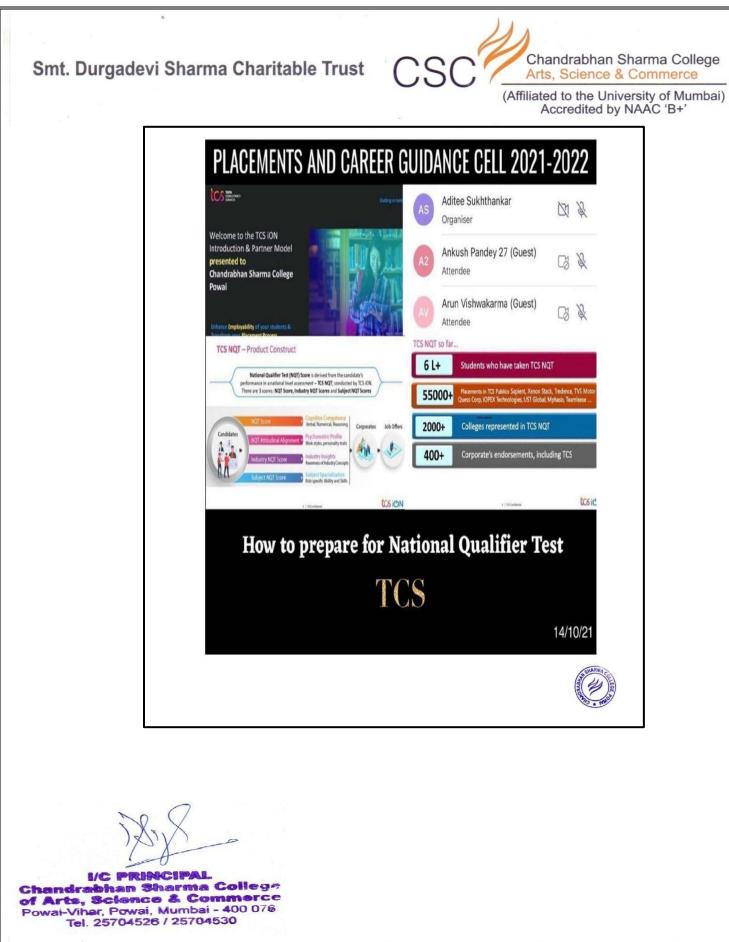

## ONE DAY WEBINAR ON HOW TO PREPARE FOR NQT – NATIONAL QUALIFIER TEST

I/C PRINCIPAL Chandrabhan Sharma Colleg? of Arts, Science & Commerce Powai-Vihar, Powai, Mumbai - 400 076 Tel. 25704526 / 25704530

#### Placements and Career Guidance cell Report: How to prepare for National Qualifier Test (NQT)

#### Date : 11th, October, 2021

Chandrabhan Sharma College of Arts Science and Commerce Powai Placements and Career Guidance Cell In association with TCS has organized, One day Webinar on How to Prepare for NQT - National Qualifier Test was held on 14th October, at 3 PM.

Varun Injapurkar, Placement Head Student, opened the session with a welcome note. Following that, Aditee Sukhatankar madam from TCS took over the sessions and addressed the students on the webinar topic How to Prepare for NQT - National Qualifier Test Technical and Non-technical Job Opportunities in the respective company. TCS provided a comprehensive presentation. The questions about the fee structure were asked and answered. Varun Injapurkar, Student Head, presented a vote of thanks.

Because Prof Manali Naik, Convener - Placements & Career Guidance Cell, faculty member Prof Nikhil Mane and Arun Vishwakarma were on hand to assist throughout the seminar, this Webinar was successfully conducted.

Aditee Sukhatankar concluded the webinar by discussing future opportunities and industry opportunities, and students were able to ask questions about Job Openings. Aditee Sukhatankar responded with detailed explanations that were simple and easy to understand for the students.