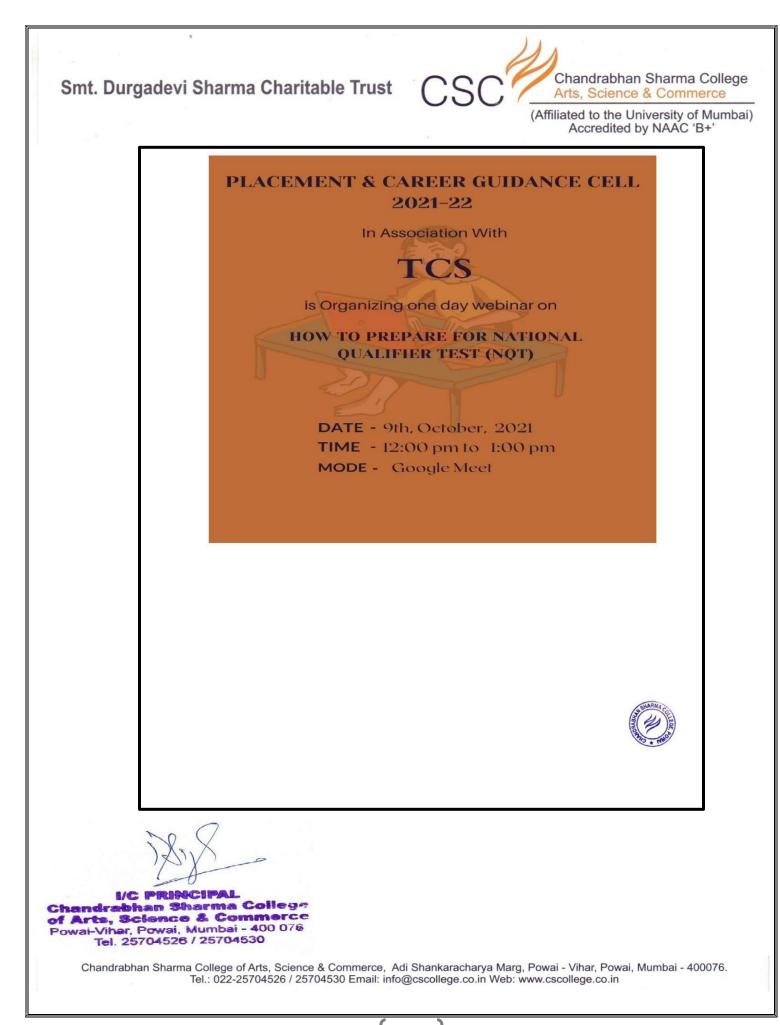

## ONE DAY WEBINAR ON HOW TO PREPARE FOR NQT – NATIONAL QUALIFIER TEST

I/C PRINCIPAL Chandrabhan Sharma Colleg? of Arts, Science & Commerce Powai-Vihar, Powai, Mumbai - 400 076 Tel. 25704526 / 25704530

Chandrabhan Sharma College Smt. Durgadevi Sharma Charitable Trust Arts, Science & Commerce (Affiliated to the University of Mumbai) Accredited by NAAC 'B+' Date: 3rd October, 2021 NOTICE Placements and Career Guidance Cell (2021-22) All students are hereby informed that the Placements and Career Guidance Cell, in collaboration with TCS is organizing One day Seminar on How to prepare for National Qualifier Test (NQT) **Registration Link:** https://forms.gle/8cfRxh6JUEcvbO3G9 Date: 9th October, 2021 Time: 12.00 pm to 1.00pm Mode: Online (Google meet / Zoom link will be shared prior the session) **Dr. Pratima Singh** PRINCIPAL Ms. Manali Naik Convener - Placements & Career Guidance Cell I/C PRINCIPAL Chandrabhan Sharma College of Arts, Science & Commerce Powai-Vihar, Powai, Mumbai - 400 076 Tel. 25704526 / 25704530

#### Placements and Career Guidance cell Report: How to prepare for National Qualifier Test (NQT)

#### Date : 11th, October, 2021

Chandrabhan Sharma College of Arts Science and Commerce Powai Placements and Career Guidance Cell In association with TCS has organized, One day Webinar on How to Prepare for NQT - National Qualifier Test was held on 14th October, at 3 PM.