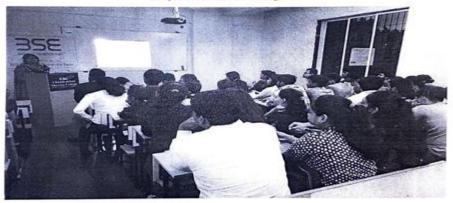

### Placement and Career Guidance cell

Report: Brightwayz - How to prepare and crack competitive examination

13th July, 2018

Placements and career guidance cell of Chandrabhan Sharma College along with Brightwayz Management Services organized one days seminar on guidance session by Director - Mr Niketan Taware for How to clear Competitive exams, Interview sessions, job opportunities,

It was a FREE of cost Training cum Placement program that will help students improve their learning skills and how to prepare for competitive exam. The speaker gave so many tips and techniques for cracking competitive exams and how to groove ourselves for interview.