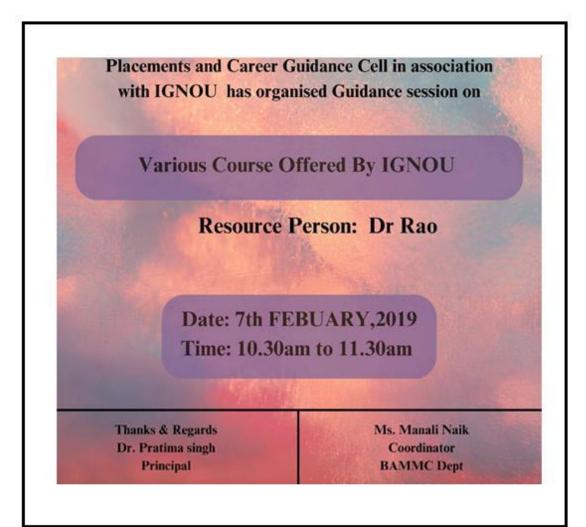

ed to The University of Mumbai) Accredited by NAAC 'B+'

Date: 4th February, 2019

#### NOTICE

#### Placements & Career Guidance Cell

This is to inform all students that Dr. Rao Registar of IGNOU (Indira Gandhi National Open University) is conducting an awareness session of various courses offered by IGNOU. Commerce / Arts / Management / Bachelors / PG / MBA .etc

DATE: 7th February, 2019

VENUE: 502 Seminar Hall

TIME: 10.30 to 11.30 am

Ms. Mahali Naik

Convener - Placements & Career Guidance Cell

Dr. Pratima Singh PRINCIPAL



I/C PRINCIPAL
Chandrabhan Sharma College
of Arts, Science & Commerce
Powai-Vihar, Powai, Mumbai - 400 076
Tel. 25704526 / 25704530



#### Chandrabhan Sharma College

of Arts, Science & Commerce (Affiliated to The University of Mumbai) Accredited by NAAC 'B+'



of Arts, Science & Commerce Powai-Vihar, Powai, Mumbai - 400 076 Tel. 25704526 / 25704530



#### Chandrabhan Sharma College

of Arts, Science & Commerce (Affiliated to The University of Mumbai) Accredited by NAAC 'B+'



To: Ms. ManaliNaik (Chandraban Sharma College)

From: Ignou



Indira Gandhi National Open University: www.ignou.ac.in

The Indira Gandhi National Open University (IGNOU), established by an Act of Parliament in 1985, has continuously striven to build an inclusive knowledge society through inclusive education. It has tried to increase the Gross Enrollment Ratio (GER) by offering high-quality teaching through the Open and Distance Learning (ODL) mode.



Today, it serves the educational aspirations of over 3 million students in India and other countries through 21 Schools