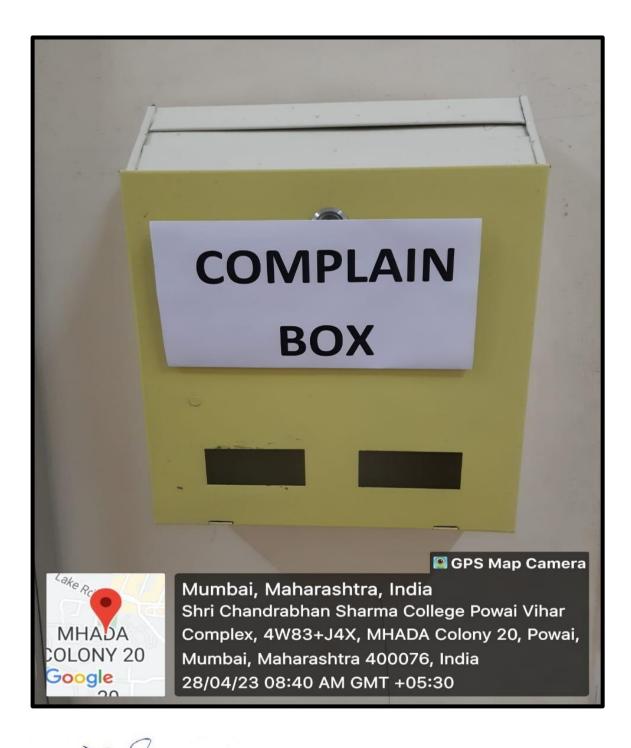

ress.



(Affiliated to the University of Mumbai)
Accredited by NAAC 'B+'





# OFFLINE COMPLAINT SUBMISSION METHODS



# CONTACT DETAILS OF STATUTORY COMMITTEE MEMBERS ON DISPLAY BOARDS





(Affiliated to the University of Mumbai)
Accredited by NAAC 'B+'

CSC

Smt . Durgadevi Sharma Charitable Trust's

# Chandrabhan Sharma College

Chandrabhan Sharma College

Arts , Science and Commerce

Of Arts, Science & Commerce (Affiliated to the University of Mumbai) NAAC ACCREDITED 'B+' GRADE (FIRST CYCLE)

# GRIEVANCE REDRESSAL COMMITTEE

**INCHARGE** 

DR. PARITMA SINGH

**MEMBERS** 

MR. UMESH KABADI MR. TUSHAR SHAH



#### SUGGESTION BOX ON 4TH FLOOR OUTSIDE LIBRARY





#### SUGGESTION BOX ON THE GROUND FLOOR





#### **SUGGESTION BOX ON 6TH FLOOR**





#### **COMPLAINT BOX ON 7TH FLOOR**





# ONLINE COMPLAINT SUBMISSION METHODS

I/C PRINCIPAL

Chandrabhan Sharma College

of Arts, Science & Commerce

Powai-Vihar, Powai, Mumbai - 400 076

Tel. 25704526 / 25704530

Chandrabhan Sharma College of Arts, Science & Commerce, Adi Shankaracharya Marg, Powai - Vihar, Powai, Mumbai - 400076. Tel.: 022-25704526 / 25704530 Email: info@cscollege.co.in Web: www.cscollege.co.in



#### 1. THROUGH GOOGLE FORM

Link - https://forms.gle/1PHW5aveo2Eva2RM8

| CSC Chandrabhan Sharma College Arts, Science & Commerce  Chandrabhan Sharma College of Arts, Science & Commerce (Affiliated to the University of Mumbai) NAAC ACCREDITED 'B+'GRADE(FIRST CYCLE) | ege             |
|-------------------------------------------------------------------------------------------------------------------------------