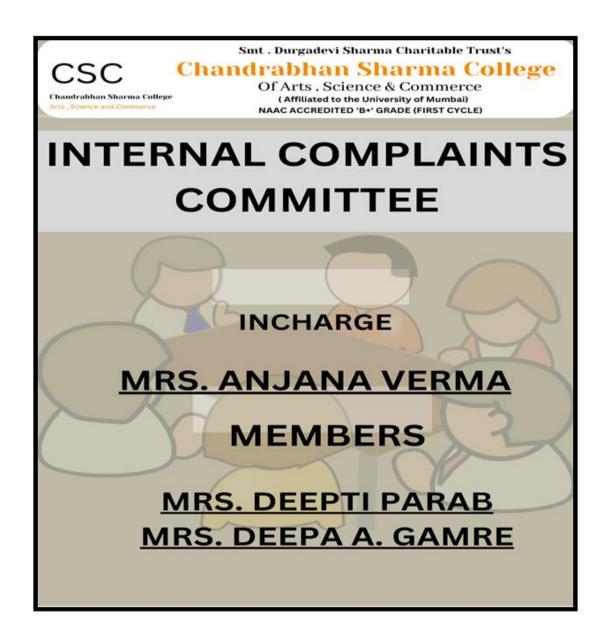

# CONTACT DETAILS OF STATUTORY COMMITTEE MEMBERS ON DISPLAY BOARDS

(Affiliated to the University of Mumbai)
Accredited by NAAC 'B+'

CSC

Smt . Durgadevi Sharma Charitable Trust's

# Chandrabhan Sharma College

Chandrabhan Sharma College

Arts , Science and Commerce

Of Arts, Science & Commerce (Affiliated to the University of Mumbai) NAAC ACCREDITED 'B+' GRADE (FIRST CYCLE)