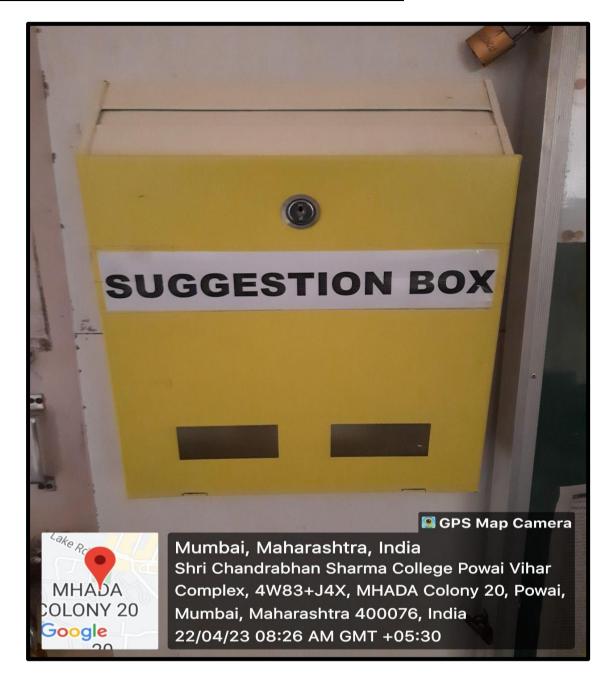

in charge.
- 2. Students can contact the relevant committee by phone.
- 3. Students may also file concerns on the college's address.



(Affiliated to the University of Mumbai)
Accredited by NAAC 'B+'





# OFFLINE COMPLAINT SUBMISSION METHODS



# CONTACT DETAILS OF STATUTORY COMMITTEE MEMBERS ON DISPLAY BOARDS





(Affiliated to the University of Mumbai)
Accredited by NAAC 'B+'

CSC

Smt . Durgadevi Sharma Charitable Trust's

# Chandrabhan Sharma College

Chandrabhan Sharma College

Arts , Science and Commerce

Of Arts, Science & Commerce (Affiliated to the University of Mumbai) NAAC ACCREDITED 'B+' GRADE (FIRST CYCLE)

# GRIEVANCE REDRESSAL COMMITTEE

**INCHARGE** 

DR. PARITMA SINGH

**MEMBERS** 

MR. UMESH KABADI MR. TUSHAR SHAH



#### SUGGESTION BOX ON 4TH FLOOR OUTSIDE LIBRARY





#### SUGGESTION BOX ON THE GROUND FLOOR





#### **SUGGESTION BOX ON 6TH FLOOR**





#### **COMPLAINT BOX ON 7TH FLOOR**





# ONLINE COMPLAINT SUBMISSION METHODS

I/C PRINCIPAL

Chandrabhan Sharma College

of Arts, Science & Commerce

Powai-Vihar, Powai, Mumbai - 400 076

Tel. 25704526 / 25704530

Chandrabhan Sharma College of Arts, Science & Commerce, Adi Shankaracharya Marg, Powai - Vihar, Powai, Mumbai - 400076. Tel.: 022-25704526 / 25704530 Email: info@cscollege.co.in Web: www.cscollege.co.in



#### 1. THROUGH GOOGLE FORM

Link - https://forms.gle/1PHW5aveo2Eva2RM8

| CSC Chandrabhan Sharma College Arts, Science & Commerce  Chandrabhan Sharma College of Arts, Science & Commerce (Affiliated to the University of Mumbai) NAAC ACCREDITED 'B+'GRADE(FIRST CYCLE) | ege             |