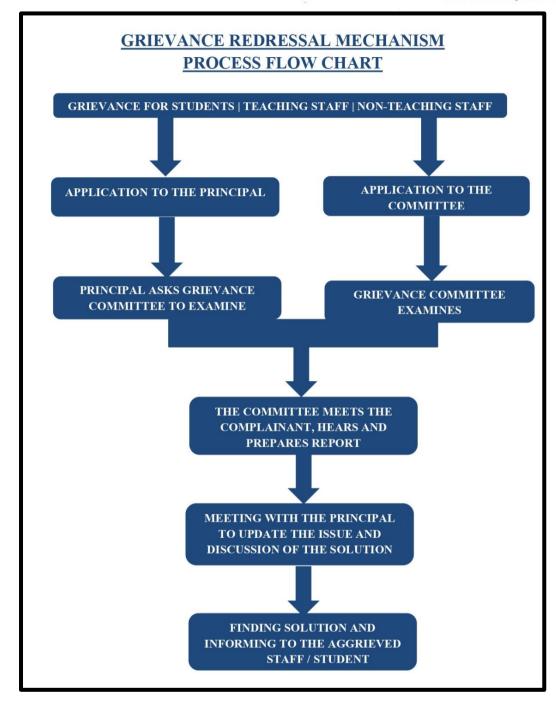

#### **INDEX**

| Sr.<br>No. | TABLE OF CONTENT                                | PAGE<br>No. |
|------------|-------------------------------------------------|-------------|
| 1.         | INTRODUCTION                                    | 2-2         |
| 2.         | GRIEVANCE REDRESSAL MECHANISM PROCESS FLOWCHART | 3-3         |
| 3.         | OFFLINE SUBMISSION METHODS                      | 4 – 10      |
| 4.         | ONLNE SUBMISSION METHODS                        | 11 – 14     |

#### **INTRODUCTION**