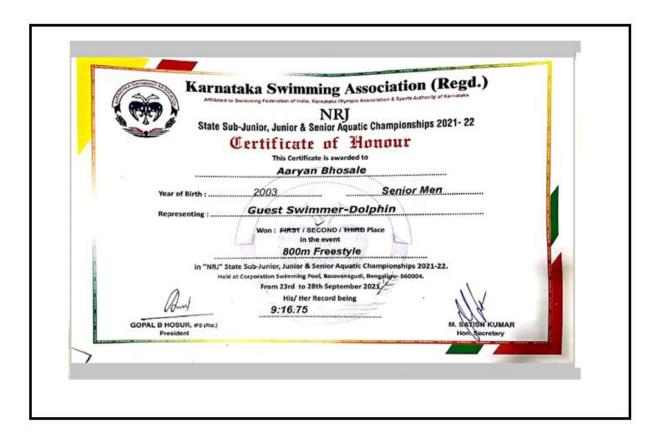

#### 5. AARYAN BHOSALE

(Affiliated to the University of Mumbai) Accredited by NAAC 'B+'

#### 6. AARYAN BHOSALE

Accredited by NAAC 'B+'

7. AARYAN BHOSALE

(Affiliated to the University of Mumbai)
Accredited by NAAC 'B+'