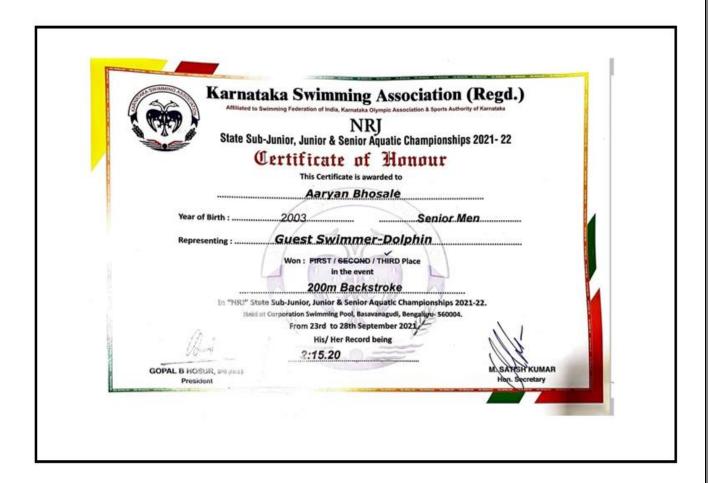

#### 5. AARYAN BHOSALE

(Affiliated to the University of Mumbai) Accredited by NAAC 'B+'

#### 6. AARYAN BHOSALE

Accredited by NAAC 'B+'

7. AARYAN BHOSALE

(Affiliated to the University of Mumbai)
Accredited by NAAC 'B+'