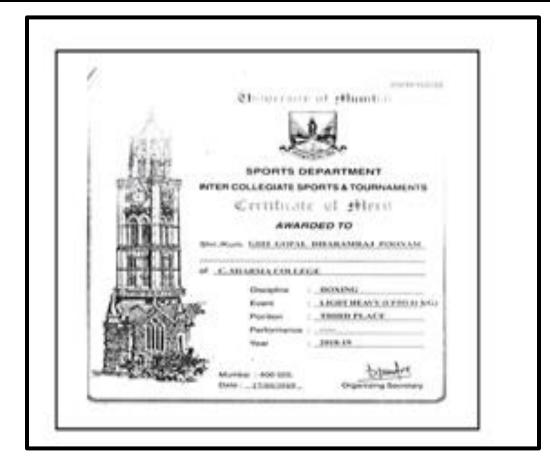

#### 3. BOXING LETTER

#### UNIVERSITY OF MUMBAI

Dr. Mohan N. Amrule Director,

Sports & Physical Edun. Lmail Id.: sports.mudept@gmail.com

Website: www.mn.ac.in

University Sports Pavilion. Marine Lines, Mumbai – 400 020. Ph. No. – 22826027/22817698

#### UNIVERSITY BOARD OF SPORT & PHYSICAL EDUCATION

No.Sp./ 08 / 2024

Date: 01/12/2021

CIRCULAR:-

To,

The Principals & Head of affiliated Colleges/Institutions to University of Mumbai.

Sub: Selection Trials for All India Inter-University Boxing (Men & Women) Competition for the year 2021-22.