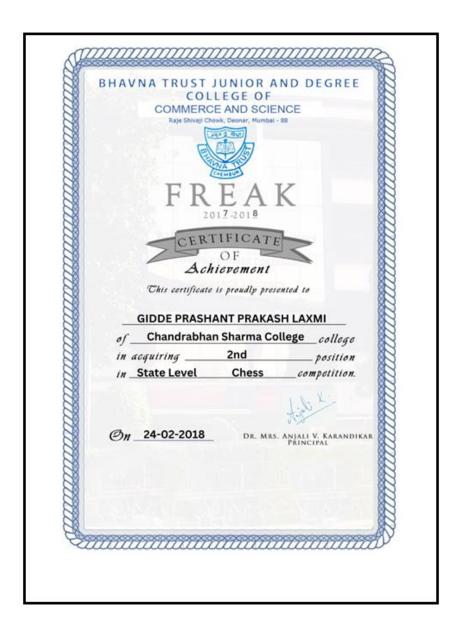

#### 13. SINGH NEHA PRATAP POONAM

| BHAVNA TRUST JUNIOR AND DEGREE COLLEGE OF COMMERCE AND SCIENCE Raje Shivaji Chowk, Deonar, Mumbai - 88 |
|--------------------------------------------------------------------------------------------------------|
| FREAK                                                                                                  |
| OF Achievement  This certificate is proudly presented to  SINGH NEHA PRATAP POONAM                     |
| of Chandrabhan Sharma College college                                                                  |
| in acquiring 2nd position                                                                              |
| in State Level Mehendi competition.                                                                    |
| A.d. X.                                                                                                |
| On 04-01-2022 Dr. Mrs. Anjali V. Karandikar Principal                                                  |
|                                                                                                        |