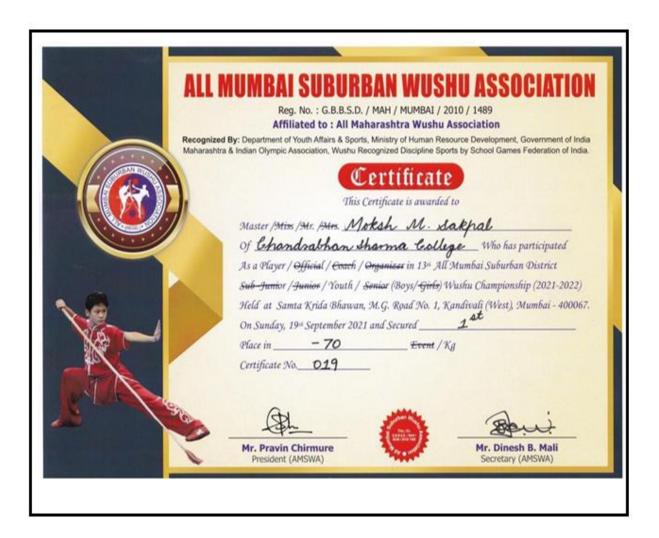

#### 9. MOKSH SAKPAL

(Affiliated to the University of Mumbai)
Accredited by NAAC 'B+'