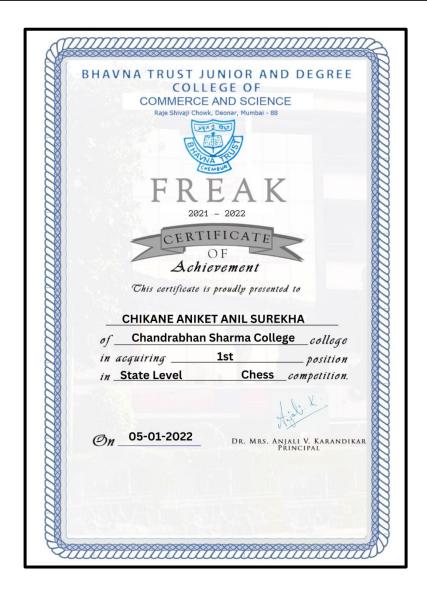

from 26th October to 29th October 2021 at Bangalore under the auspices of Swimming Federation of India.

M. SATISHKUMAR ORGANISANG SECRETARY 74th Senior National Aquatic Championships MONAL D. CHOKSHI GENERAL SECRETARY



(Affiliated to the University of Mumbai)
Accredited by NAAC 'B+'

#### 5. AARYAN BHOSALE





(Affiliated to the University of Mumbai) Accredited by NAAC 'B+'

#### 6. AARYAN BHOSALE





Accredited by NAAC 'B+'

7. AARYAN BHOSALE





(Affiliated to the University of Mumbai)
Accredited by NAAC 'B+'

#### 8. JINCY MARIA





(Affiliated to the University of Mumbai)
Accredited by NAAC 'B+'

#### 9. MOKSH SAKPAL





(Affiliated to the University of Mumbai)
Accredited by NAAC 'B+'

# 10. ASHWIN PAL





# 11. PARAB RATNAKAR MOHAN





#### 12. CHIKANE ANIKET ANIL SUREKHA





#### 13. SINGH NEHA PRATAP POONAM

| BHAVNA TRUST JUNIOR AND DEGREE COLLEGE OF COMMERCE AND SCIENCE Raje Shivaji Chowk, Deonar, Mumbai - 88 |
|--------------------------------------------------------------------------------------------------------|
| FREAK                                                                                                  |
| OF Achievement  This certificate is proudly presented to  SINGH NEHA PRATAP POONAM                     |
| of Chandrabhan Sharma College college                                                                  |
| in acquiring 2nd position                                                                              |
| in State Level Mehendi competition.                                                                    |
| A.d. X.