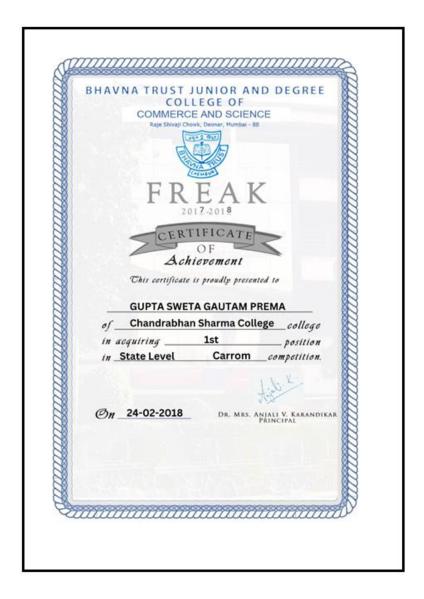

#### 13. SINGH NEHA PRATAP POONAM

| BHAVNA TRUST JUNIOR AND DEGREE COLLEGE OF COMMERCE AND SCIENCE Raje Shivaji Chowk, Deonar, Mumbai - 88 |
|--------------------------------------------------------------------------------------------------------|
| FREAK                                                                                                  |
| OF Achievement  This certificate is proudly presented to  SINGH NEHA PRATAP POONAM                     |
| of Chandrabhan Sharma College college                                                                  |
| in acquiring 2nd position                                                                              |
| in State Level Mehendi competition.                                                                    |
| A.d. X.                                                                                                |
| On 04-01-2022 Dr. Mrs. Anjali V. Karandikar Principal                                                  |
|                                                                                                        |