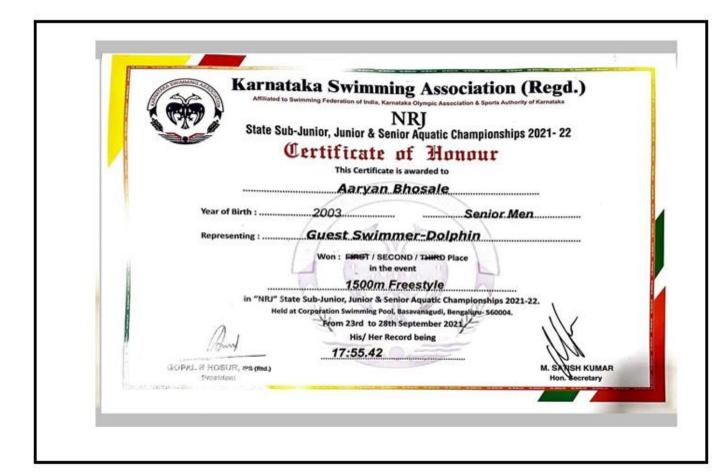

#### 6. AARYAN BHOSALE

Accredited by NAAC 'B+'

7. AARYAN BHOSALE

(Affiliated to the University of Mumbai)
Accredited by NAAC 'B+'