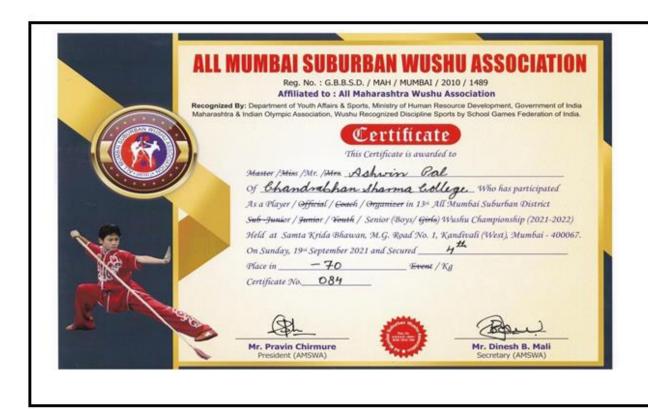

al Aquatic Championships -2021 conducted by Karnataka Swimming Association from 26th October to 29th October 2021 at Bangalore under the auspices of Swimming Federation of India.

M. SATISHKUMAR ORGANISANG SECRETARY 74th Senior National Aquatic Championships MONAL D. CHOKSHI GENERAL SECRETARY



(Affiliated to the University of Mumbai)
Accredited by NAAC 'B+'

#### 5. AARYAN BHOSALE





(Affiliated to the University of Mumbai) Accredited by NAAC 'B+'

#### 6. AARYAN BHOSALE





Accredited by NAAC 'B+'

7. AARYAN BHOSALE





(Affiliated to the University of Mumbai)
Accredited by NAAC 'B+'

#### 8. JINCY MARIA





(Affiliated to the University of Mumbai)
Accredited by NAAC 'B+'

#### 9. MOKSH SAKPAL





(Affiliated to the University of Mumbai)
Accredited by NAAC 'B+'

# 10. ASHWIN PAL





# 11. PARAB RATNAKAR MOHAN





#### 12. CHIKANE ANIKET ANIL SUREKHA





#### 13. SINGH NEHA PRATAP POONAM

| BHAVNA TRUST JUNIOR AND DEGREE COLLEGE OF COMMERCE AND SCIENCE Raje Shivaji Chowk, Deonar, Mumbai - 88 |
|--------------------------------------------------------------------------------------------------------|
| FREAK                                                                                                  |
| OF Achievement  This certificate is proudly presented to  SINGH NEHA PRATAP POONAM                     |
| of Chandrabhan Sharma College college                                                                  |
| in acquiring 2nd position                                                                              |
| in State Level Mehendi competition.