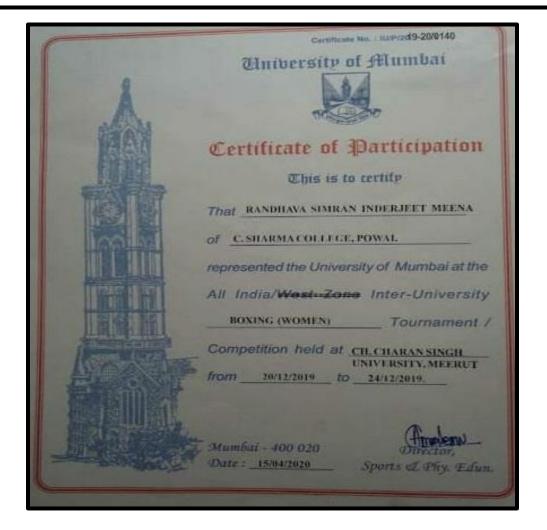

#### 1. BOXING LETTER

|         |            |             | UNIVERSITY OF MU              | MBAI                              |        |        |
|---------|------------|-------------|-------------------------------|-----------------------------------|--------|--------|
|         | Inc        |             | (VO)                          | *                                 |        |        |
|         | OPCAN      | ER COLLE    | GATE MEN'S BOXING C           | HAMPIONSHIP 2019-2                | 0      |        |
|         | ONGAN      | ISED BY : F | RAMANARAIN RUIA COI           | LLEGE MATUNGA, MU                 | MBAI   |        |
| DATE :  | 28-11-2019 |             |                               |                                   | 0.0000 |        |
|         | -0-11-2019 |             |                               |                                   | E 2 PM |        |
| BOUT NO | WT CAT     | CORNER      | WOMENS SEMI FI                |                                   |        | RESULT |
| 35      |            | RED         | NAME                          | DISTRICT                          | WINNER | KESULI |
| 35      | 48KG       | BLUE        | SONI YADAV<br>SAILI KANHAT    | RIZVI<br>THAKUR                   | -      |        |
| 36      | 48KG       | RED         | AKANSHA SINGH                 | VARTAK COLLEGE                    |        |        |
| -       | 4010       | BLUE        | ASMITA DUBEY                  | PRAKASH COLLEGE                   |        |        |
| 37      | 51KG       | RED         | ANJALI GUPTA                  | THAKUR                            |        |        |
|         |            | BLUE        | KHUSBOO NAI                   | PRAKASH COLLEGE                   |        | -      |
| 38      | 51KG       | RED         | DIKSHA JAIN                   | PILLAI COLLEGE                    | -      |        |
| 20      |            | RED         | JANHAVI WAGHMARE JYOTI DHADSE | KHALSA COLLEGE<br>SATHYE COLLEGE  |        |        |
| 39      | 54KG       | BLUE        | CHANDANI YADAV                | THAKUR .                          | 1      |        |
| 40      | 54KG       | RED         | SNEHA WAYKAR                  | PVPP COLLEGE                      |        |        |
|         | 3410       | BLUE        | DIVYA RANE                    | VARTAK COLLEGE                    |        |        |
| 41      | 57KG       | RED         | SIMRAN RANDHAVA               | CHANDRABHAN SHARMA                | 2      |        |
|         | 15500000   | BLUE        | HEENA SHAH                    | N MAJITHIA COLLEGE                |        |        |
| 42      | 57KG       | RED         | LOVIN D'CRUZ<br>SUSHMA YADAV  | RUPAREL COLLEGE                   | -      |        |
| 43      |            | RED         | KHUSBOO VISHWAKARMA           | DBJ COLLEGE<br>THAKUR             | 1      | _      |
|         | 60KG       | BLUE        | SAYLI SHINDE                  | CHANDRABHAN SHARMA                |        |        |
| 44      | cove       | RED         | NISHIGANDHA RAO               | BK BIRLA                          |        |        |
| 44      | 60KG       | BLUE        | SAYALI MUNGANEKAR             | BSM COLLEGE                       |        |        |
| 45      | 64KG       | RED         | RITIKA POOJARY                | BK BIRLA                          |        |        |
|         |            | BLUE        | ANJALI GIRI                   | THAKUR                            |        | -      |
| 46      | 64KG       | RED         | BHAVNA HEGDE                  | SIES COLLEGE                      | _      |        |
|         |            | RED         | REET SAGGU<br>ATHANGA ANDEWAR | SM SHETTY COLLEGE<br>RUIA COLLEGE | _      | _      |
| 47      | 69KG       | BLUE        | SNEHA KHARTMAL                | SIWS COLLEGE                      | -      |        |
|         |            | RED         | BHAGYASHREE AWARE             | PILLAI COLLEGE                    | -      |        |
| 48      | 69KG       | BLUE        | SHAYNA CHANDEL                | THAKUR                            |        |        |
| 49      | 75KG       | RED         | PRADNYA KARVE                 | CKT COLLEGE                       |        |        |
| 49      | /SKG       | BLUE        | MANJU SHAH                    | SIDDHARTH COLLEGE                 |        |        |
|         |            |             | MENS                          | SEMI FINALS                       |        |        |
|         |            |             |                               |                                   |        |        |
| 96      | 49KG       | RED         | RAJU KANOUJIYA                | THAKUR                            |        |        |
| 5100    | 0000000000 | BLUE        | UMAKANT YADAV                 | TOLANI COLLEGE                    |        |        |
| 97      | 49KG       | RED         | MUKESH YADAV                  | CHANDRABHAN SHAF                  | MA     |        |
|         | 100000     | RED         | SIDDHARTH MOKAL<br>ADIL SINGH | RIZVI                             |        | _      |
| 98      | 52KG       | BLUE        | MUKESH BHAGAT                 | JAI HIND<br>SHIVAJIRAO COLLEGE    |        |        |
| il.     |            | RED         | SWAPNIL VISHE                 | JSSP COLLEGE                      |        | -      |
| 99      | 52KG       | BLUE        | PRANESH PHARSE                | PRAKASH COLLEGE                   | -      |        |
|         |            | RED         | SHASHIKANT YADAV              | THAKUR                            |        | -      |
| 100     | 56KG       | BLUE        | SUMUKH RAI                    | KES COLLEGE                       |        | 1      |
|         | +          | RED         | SALAHUDDIN SHAIKH             | BK BIRLA                          | -      | -      |
| 101     | 56KG       | BLUE        |                               |                                   | -      |        |
|         |            | RED         |                               | SIDDHARTH COLLEG                  | t      | -      |
| 102     | 60KG       |             | WILFRED GONSALVES             | WILSON COLLEGE                    | -      |        |
| -       |            | BLUE        | MOHD SAYED                    | RIZVI                             |        |        |