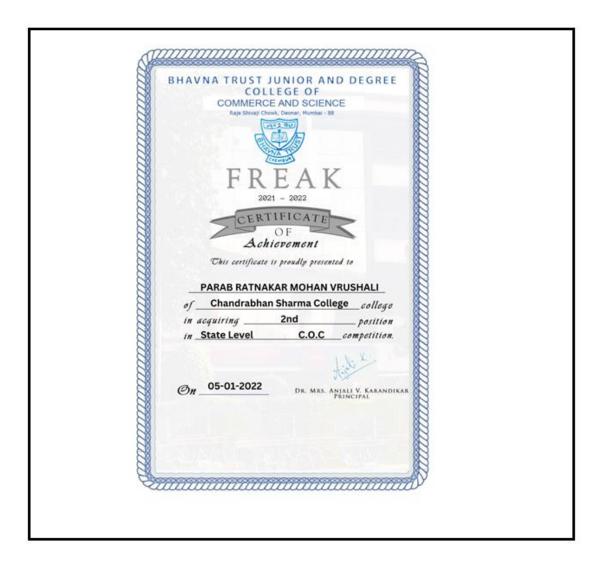

onducted by Karnataka Swimming Association from 26th October to 29th October 2021 at Bangalore under the auspices of Swimming Federation of India.

M. SATISHKUMAR ORGANISANG SECRETARY 74th Senior National Aquatic Championships MONAL D. CHOKSHI GENERAL SECRETARY



(Affiliated to the University of Mumbai)
Accredited by NAAC 'B+'

#### 5. AARYAN BHOSALE





(Affiliated to the University of Mumbai) Accredited by NAAC 'B+'

#### 6. AARYAN BHOSALE





Accredited by NAAC 'B+'

7. AARYAN BHOSALE





(Affiliated to the University of Mumbai)
Accredited by NAAC 'B+'

#### 8. JINCY MARIA





(Affiliated to the University of Mumbai)
Accredited by NAAC 'B+'

#### 9. MOKSH SAKPAL





(Affiliated to the University of Mumbai)
Accredited by NAAC 'B+'

# 10. ASHWIN PAL





# 11. PARAB RATNAKAR MOHAN





#### 12. CHIKANE ANIKET ANIL SUREKHA





#### 13. SINGH NEHA PRATAP POONAM

| BHAVNA TRUST JUNIOR AND DEGREE COLLEGE OF COMMERCE AND SCIENCE Raje Shivaji Chowk, Deonar, Mumbai - 88 |
|--------------------------------------------------------------------------------------------------------|
| FREAK                                                                                                  |
| OF Achievement  This certificate is proudly presented to  SINGH NEHA PRATAP POONAM                     |
| of Chandrabhan Sharma College college                                                                  |
| in acquiring 2nd position                                                                              |
| in State Level Mehendi competition.