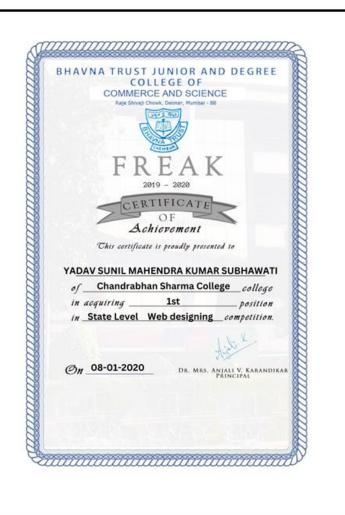

#### 13. SINGH NEHA PRATAP POONAM

| BHAVNA TRUST JUNIOR AND DEGREE COLLEGE OF COMMERCE AND SCIENCE Raje Shivaji Chowk, Deonar, Mumbai - 88 |
|--------------------------------------------------------------------------------------------------------|
| FREAK                                                                                                  |
| OF Achievement  This certificate is proudly presented to  SINGH NEHA PRATAP POONAM                     |
| of Chandrabhan Sharma College college                                                                  |
| in acquiring 2nd position                                                                              |
| in State Level Mehendi competition.                                                                    |
| A.d. X.                                                                                                |
| On 04-01-2022 Dr. Mrs. Anjali V. Karandikar Principal                                                  |
|                                                                                                        |