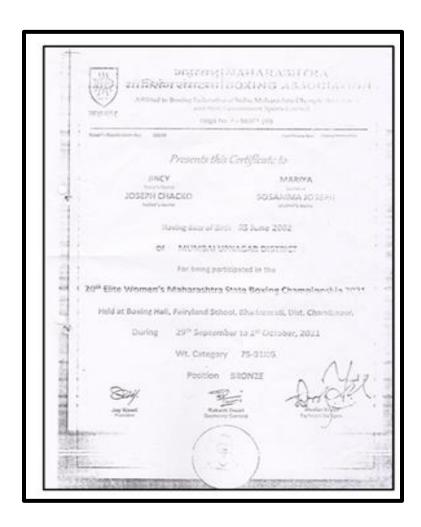

#### 8. JINCY MARIA

(Affiliated to the University of Mumbai)
Accredited by NAAC 'B+'