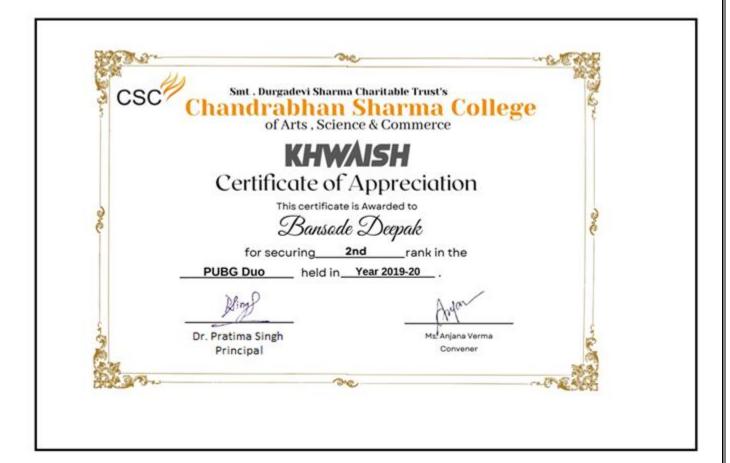

#### 8. JINCY MARIA

(Affiliated to the University of Mumbai)
Accredited by NAAC 'B+'