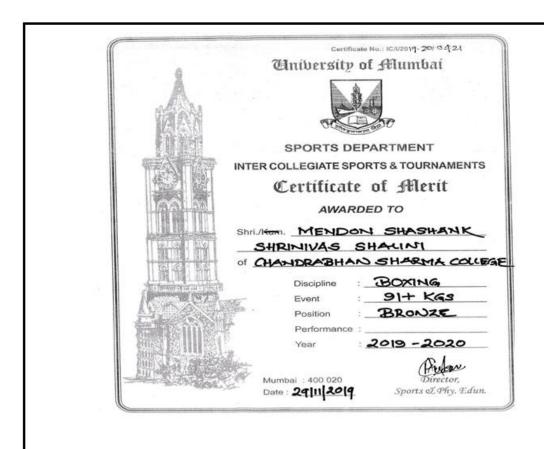

#### 1. BOXING LETTER

|         |            |             | UNIVERSITY OF MU              | MBAI                              |        |        |
|---------|------------|-------------|-------------------------------|-----------------------------------|--------|--------|
|         | Inc        |             | (VO)                          | *                                 |        |        |
|         | OPCAN      | ER COLLE    | GATE MEN'S BOXING C           | HAMPIONSHIP 2019-2                | 0      |        |
|         | ONGAN      | ISED BY : F | RAMANARAIN RUIA COI           | LLEGE MATUNGA, MU                 | MBAI   |        |
| DATE :  | 28-11-2019 |             |                               |                                   | 0.0000 |        |
|         | -0-11-2019 |             |                               |                                   | E 2 PM |        |
| BOUT NO | WT CAT     | CORNER      | WOMENS SEMI FI                |                                   |        | RESULT |
| 35      |            | RED         | NAME                          | DISTRICT                          | WINNER | KESULI |
| 35      | 48KG       | BLUE        | SONI YADAV<br>SAILI KANHAT    | RIZVI<br>THAKUR                   | -      |        |
| 36      | 48KG       | RED         | AKANSHA SINGH                 | VARTAK COLLEGE                    |        |        |
| -       | 4010       | BLUE        | ASMITA DUBEY                  | PRAKASH COLLEGE                   |        |        |
| 37      | 51KG       | RED         | ANJALI GUPTA                  | THAKUR                            |        |        |
|         |            | BLUE        | KHUSBOO NAI                   | PRAKASH COLLEGE                   |        | -      |
| 38      | 51KG       | RED         | DIKSHA JAIN                   | PILLAI COLLEGE                    | -      |        |
| 20      |            | RED         | JANHAVI WAGHMARE JYOTI DHADSE | KHALSA COLLEGE<br>SATHYE COLLEGE  |        |        |
| 39      | 54KG       | BLUE        | CHANDANI YADAV                | THAKUR .                          | 1      |        |
| 40      | 54KG       | RED         | SNEHA WAYKAR                  | PVPP COLLEGE                      |        |        |
|         | 3410       | BLUE        | DIVYA RANE                    | VARTAK COLLEGE                    |        |        |
| 41      | 57KG       | RED         | SIMRAN RANDHAVA               | CHANDRABHAN SHARMA                | 2      |        |
|         | 15500000   | BLUE        | HEENA SHAH                    | N MAJITHIA COLLEGE                |        |        |
| 42      | 57KG       | RED         | LOVIN D'CRUZ<br>SUSHMA YADAV  | RUPAREL COLLEGE                   | -      |        |
| 43      |            | RED         | KHUSBOO VISHWAKARMA           | DBJ COLLEGE<br>THAKUR             | 1      | _      |
|         | 60KG       | BLUE        | SAYLI SHINDE                  | CHANDRABHAN SHARMA                |        |        |
| 44      | cove       | RED         | NISHIGANDHA RAO               | BK BIRLA                          |        |        |
| 44      | 60KG       | BLUE        | SAYALI MUNGANEKAR             | BSM COLLEGE                       |        |        |
| 45      | 64KG       | RED         | RITIKA POOJARY                | BK BIRLA                          |        |        |
|         |            | BLUE        | ANJALI GIRI                   | THAKUR                            |        | -      |
| 46      | 64KG       | RED         | BHAVNA HEGDE                  | SIES COLLEGE                      | _      |        |
|         |            | RED         | REET SAGGU<br>ATHANGA ANDEWAR | SM SHETTY COLLEGE<br>RUIA COLLEGE | _      | _      |
| 47      | 69KG       | BLUE        | SNEHA KHARTMAL                | SIWS COLLEGE                      | -      |        |
|         |            | RED         | BHAGYASHREE AWARE             | PILLAI COLLEGE                    | -      |        |
| 48      | 69KG       | BLUE        | SHAYNA CHANDEL                | THAKUR                            |        |        |
| 49      | 75KG       | RED         | PRADNYA KARVE                 | CKT COLLEGE                       |        |        |
| 49      | /SKG       | BLUE        | MANJU SHAH                    | SIDDHARTH COLLEGE                 |        |        |
|         |            |             | MENS                          | SEMI FINALS                       |        |        |
|         |            |             |                               |                                   |        |        |
| 96      | 49KG       | RED         | RAJU KANOUJIYA                | THAKUR                            |        |        |
| 5100    | 0000000000 | BLUE        | UMAKANT YADAV                 | TOLANI COLLEGE                    |        |        |
| 97      | 49KG       | RED         | MUKESH YADAV                  | CHANDRABHAN SHAF                  | MA     |        |
|         | 100000     | RED         | SIDDHARTH MOKAL<br>ADIL SINGH | RIZVI                             |        | _      |
| 98      | 52KG       | BLUE        | MUKESH BHAGAT                 | JAI HIND<br>SHIVAJIRAO COLLEGE    |        |        |
| il.     |            | RED         | SWAPNIL VISHE                 | JSSP COLLEGE                      |        | -      |
| 99      | 52KG       | BLUE        | PRANESH PHARSE                | PRAKASH COLLEGE                   | -      |        |
|         |            | RED         | SHASHIKANT YADAV              | THAKUR                            |        | -      |
| 100     | 56KG       | BLUE        | SUMUKH RAI                    | KES COLLEGE                       |        | 1      |
|         | +          | RED         | SALAHUDDIN SHAIKH             | BK BIRLA                          | -      | -      |
| 101     | 56KG       | BLUE        |                               |                                   | -      |        |
|         |            | RED         |                               | SIDDHARTH COLLEG                  | t      | -      |
| 102     | 60KG       |             | WILFRED GONSALVES             | WILSON COLLEGE                    | -      |        |
| -       |            | BLUE        | MOHD SAYED                    | RIZVI                             |        |        |