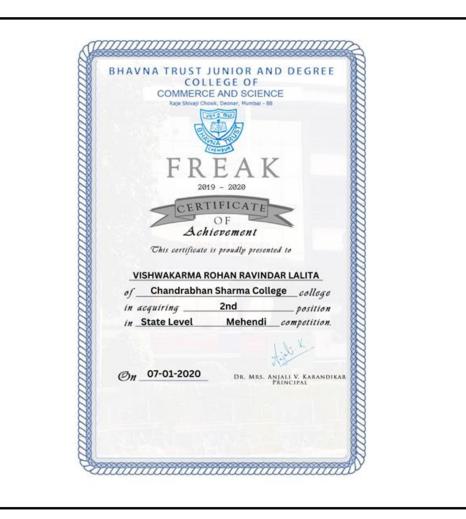

#### 13. SINGH NEHA PRATAP POONAM

| BHAVNA TRUST JUNIOR AND DEGREE COLLEGE OF COMMERCE AND SCIENCE Raje Shivaji Chowk, Deonar, Mumbai - 88 |
|--------------------------------------------------------------------------------------------------------|
| FREAK                                                                                                  |
| OF Achievement  This certificate is proudly presented to  SINGH NEHA PRATAP POONAM                     |
| of Chandrabhan Sharma College college                                                                  |
| in acquiring 2nd position                                                                              |
| in State Level Mehendi competition.                                                                    |
| A.d. X.                                                                                                |
| On 04-01-2022 Dr. Mrs. Anjali V. Karandikar Principal                                                  |
|                                                                                                        |