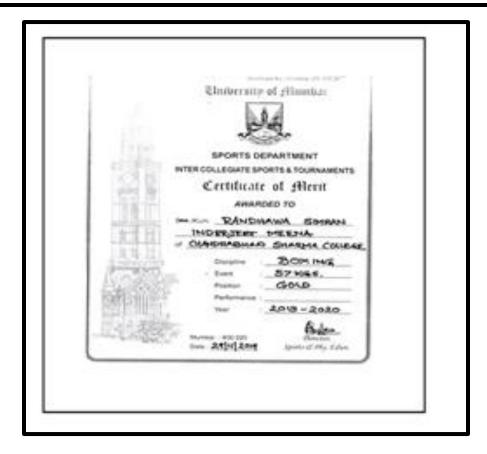

#### 1. BOXING LETTER

|         |            |             | UNIVERSITY OF MU              | MBAI                              |        |        |
|---------|------------|-------------|-------------------------------|-----------------------------------|--------|--------|
|         | Inc        |             | (VO)                          | *                                 |        |        |
|         | OPCAN      | ER COLLE    | GATE MEN'S BOXING C           | HAMPIONSHIP 2019-2                | 0      |        |
|         | ONGAN      | ISED BY : F | RAMANARAIN RUIA COI           | LLEGE MATUNGA, MU                 | MBAI   |        |
| DATE :  | 28-11-2019 |             |                               |                                   | 0.0000 |        |
|         | -0-11-2019 |             |                               |                                   | E 2 PM |        |
| BOUT NO | WT CAT     | CORNER      | WOMENS SEMI FI                |                                   |        | RESULT |
| 35      |            | RED         | NAME                          | DISTRICT                          | WINNER | KESULI |
| 35      | 48KG       | BLUE        | SONI YADAV<br>SAILI KANHAT    | RIZVI<br>THAKUR                   | -      |        |
| 36      | 48KG       | RED         | AKANSHA SINGH                 | VARTAK COLLEGE                    |        |        |
| -       | 4010       | BLUE        | ASMITA DUBEY                  | PRAKASH COLLEGE                   |        |        |
| 37      | 51KG       | RED         | ANJALI GUPTA                  | THAKUR                            |        |        |
|         |            | BLUE        | KHUSBOO NAI                   | PRAKASH COLLEGE                   |        | -      |
| 38      | 51KG       | RED         | DIKSHA JAIN                   | PILLAI COLLEGE                    | -      |        |
| 20      |            | RED         | JANHAVI WAGHMARE JYOTI DHADSE | KHALSA COLLEGE<br>SATHYE COLLEGE  |        |        |
| 39      | 54KG       | BLUE        | CHANDANI YADAV                | THAKUR .                          | 1      |        |
| 40      | 54KG       | RED         | SNEHA WAYKAR                  | PVPP COLLEGE                      |        |        |
|         | 3410       | BLUE        | DIVYA RANE                    | VARTAK COLLEGE                    |        |        |
| 41      | 57KG       | RED         | SIMRAN RANDHAVA               | CHANDRABHAN SHARMA                | 2      |        |
|         | 15500000   | BLUE        | HEENA SHAH                    | N MAJITHIA COLLEGE                |        |        |
| 42      | 57KG       | RED         | LOVIN D'CRUZ<br>SUSHMA YADAV  | RUPAREL COLLEGE                   | -      |        |
| 43      |            | RED         | KHUSBOO VISHWAKARMA           | DBJ COLLEGE<br>THAKUR             | 1      | _      |
|         | 60KG       | BLUE        | SAYLI SHINDE                  | CHANDRABHAN SHARMA                |        |        |
| 44      | cove       | RED         | NISHIGANDHA RAO               | BK BIRLA                          |        |        |
| 44      | 60KG       | BLUE        | SAYALI MUNGANEKAR             | BSM COLLEGE                       |        |        |
| 45      | 64KG       | RED         | RITIKA POOJARY                | BK BIRLA                          |        |        |
|         |            | BLUE        | ANJALI GIRI                   | THAKUR                            |        | -      |
| 46      | 64KG       | RED         | BHAVNA HEGDE                  | SIES COLLEGE                      | _      |        |
|         |            | RED         | REET SAGGU<br>ATHANGA ANDEWAR | SM SHETTY COLLEGE<br>RUIA COLLEGE | _      | _      |
| 47      | 69KG       | BLUE        | SNEHA KHARTMAL                | SIWS COLLEGE                      | -      |        |
|         |            | RED         | BHAGYASHREE AWARE             | PILLAI COLLEGE                    | -      |        |
| 48      | 69KG       | BLUE        | SHAYNA CHANDEL                | THAKUR                            |        |        |
| 49      | 75KG       | RED         | PRADNYA KARVE                 | CKT COLLEGE                       |        |        |
| 49      | /SKG       | BLUE        | MANJU SHAH                    | SIDDHARTH COLLEGE                 |        |        |
|         |            |             | MENS                          | SEMI FINALS                       |        |        |
|         |            |             |                               |                                   |        |        |
| 96      | 49KG       | RED         | RAJU KANOUJIYA                | THAKUR                            |        |        |
| 5100    | 0000000000 | BLUE        | UMAKANT YADAV                 | TOLANI COLLEGE                    |        |        |
| 97      | 49KG       | RED         | MUKESH YADAV                  | CHANDRABHAN SHAF                  | MA     |        |
|         | 100000     | RED         | SIDDHARTH MOKAL<br>ADIL SINGH | RIZVI                             |        | _      |
| 98      | 52KG       | BLUE        | MUKESH BHAGAT                 | JAI HIND<br>SHIVAJIRAO COLLEGE    |        |        |
| il.     |            | RED         | SWAPNIL VISHE                 | JSSP COLLEGE                      |        | -      |
| 99      | 52KG       | BLUE        | PRANESH PHARSE                | PRAKASH COLLEGE                   | -      |        |
|         |            | RED         | SHASHIKANT YADAV              | THAKUR                            |        | -      |
| 100     | 56KG       | BLUE        | SUMUKH RAI                    | KES COLLEGE                       |        | 1      |
|         | +          | RED         | SALAHUDDIN SHAIKH             | BK BIRLA                          | -      | -      |
| 101     | 56KG       | BLUE        |                               |                                   | -      |        |
|         |            | RED         |                               | SIDDHARTH COLLEG                  | t      | -      |
| 102     | 60KG       |             | WILFRED GONSALVES             | WILSON COLLEGE                    | -      |        |
| -       |            | BLUE        | MOHD SAYED                    | RIZVI                             |        |        |