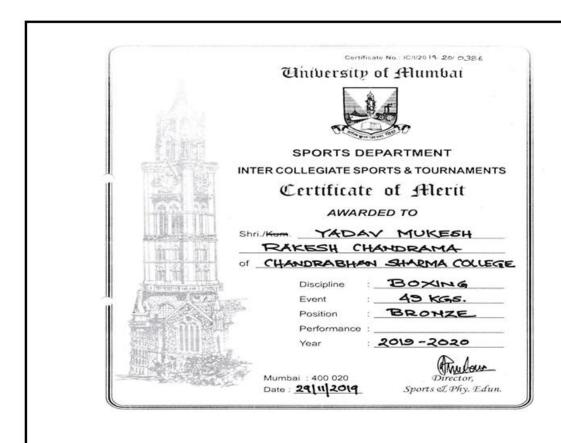

#### 1. BOXING LETTER

|         |            |             | UNIVERSITY OF MU              | MBAI                              |        |        |
|---------|------------|-------------|-------------------------------|-----------------------------------|--------|--------|
|         | Inc        |             | (VO)                          | *                                 |        |        |
|         | OPCAN      | ER COLLE    | GATE MEN'S BOXING C           | HAMPIONSHIP 2019-2                | 0      |        |
|         | ONGAN      | ISED BY : F | RAMANARAIN RUIA COI           | LLEGE MATUNGA, MU                 | MBAI   |        |
| DATE :  | 28-11-2019 |             |                               |                                   | 0.0000 |        |
|         | -0-11-2019 |             |                               |                                   | E 2 PM |        |
| BOUT NO | WT CAT     | CORNER      | WOMENS SEMI FI                |                                   |        | RESULT |
| 35      |            | RED         | NAME                          | DISTRICT                          | WINNER | KESULI |
| 35      | 48KG       | BLUE        | SONI YADAV<br>SAILI KANHAT    | RIZVI<br>THAKUR                   | -      |        |
| 36      | 48KG       | RED         | AKANSHA SINGH                 | VARTAK COLLEGE                    |        |        |
| -       | 4010       | BLUE        | ASMITA DUBEY                  | PRAKASH COLLEGE                   |        |        |
| 37      | 51KG       | RED         | ANJALI GUPTA                  | THAKUR                            |        |        |
|         |            | BLUE        | KHUSBOO NAI                   | PRAKASH COLLEGE                   |        | -      |
| 38      | 51KG       | RED         | DIKSHA JAIN                   | PILLAI COLLEGE                    | -      |        |
| 20      |            | RED         | JANHAVI WAGHMARE JYOTI DHADSE | KHALSA COLLEGE<br>SATHYE COLLEGE  |        |        |
| 39      | 54KG       | BLUE        | CHANDANI YADAV                | THAKUR .                          | 1      |        |
| 40      | 54KG       | RED         | SNEHA WAYKAR                  | PVPP COLLEGE                      |        |        |
|         | 3410       | BLUE        | DIVYA RANE                    | VARTAK COLLEGE                    |        |        |
| 41      | 57KG       | RED         | SIMRAN RANDHAVA               | CHANDRABHAN SHARMA                | 2      |        |
|         | 15500000   | BLUE        | HEENA SHAH                    | N MAJITHIA COLLEGE                |        |        |
| 42      | 57KG       | RED         | LOVIN D'CRUZ<br>SUSHMA YADAV  | RUPAREL COLLEGE                   | -      |        |
| 43      |            | RED         | KHUSBOO VISHWAKARMA           | DBJ COLLEGE<br>THAKUR             | 1      | _      |
|         | 60KG       | BLUE        | SAYLI SHINDE                  | CHANDRABHAN SHARMA                |        |        |
| 44      | cove       | RED         | NISHIGANDHA RAO               | BK BIRLA                          |        |        |
| 44      | 60KG       | BLUE        | SAYALI MUNGANEKAR             | BSM COLLEGE                       |        |        |
| 45      | 64KG       | RED         | RITIKA POOJARY                | BK BIRLA                          |        |        |
|         |            | BLUE        | ANJALI GIRI                   | THAKUR                            |        | -      |
| 46      | 64KG       | RED         | BHAVNA HEGDE                  | SIES COLLEGE                      | _      |        |
|         |            | RED         | REET SAGGU<br>ATHANGA ANDEWAR | SM SHETTY COLLEGE<br>RUIA COLLEGE | _      | _      |
| 47      | 69KG       | BLUE        | SNEHA KHARTMAL                | SIWS COLLEGE                      | -      |        |
|         |            | RED         | BHAGYASHREE AWARE             | PILLAI COLLEGE                    | -      |        |
| 48      | 69KG       | BLUE        | SHAYNA CHANDEL                | THAKUR                            |        |        |
| 49      | 75KG       | RED         | PRADNYA KARVE                 | CKT COLLEGE                       |        |        |
| 49      | /SKG       | BLUE        | MANJU SHAH                    | SIDDHARTH COLLEGE                 |        |        |
|         |            |             | MENS                          | SEMI FINALS                       |        |        |
|         |            |             |                               |                                   |        |        |
| 96      | 49KG       | RED         | RAJU KANOUJIYA                | THAKUR                            |        |        |
| 5100    | 0000000000 | BLUE        | UMAKANT YADAV                 | TOLANI COLLEGE                    |        |        |
| 97      | 49KG       | RED         | MUKESH YADAV                  | CHANDRABHAN SHAF                  | MA     |        |
|         | 100000     | RED         | SIDDHARTH MOKAL<br>ADIL SINGH | RIZVI                             |        | _      |
| 98      | 52KG       | BLUE        | MUKESH BHAGAT                 | JAI HIND<br>SHIVAJIRAO COLLEGE    |        |        |
| il.     |            | RED         | SWAPNIL VISHE                 | JSSP COLLEGE                      |        | -      |
| 99      | 52KG       | BLUE        | PRANESH PHARSE                | PRAKASH COLLEGE                   | -      |        |
|         |            | RED         | SHASHIKANT YADAV              | THAKUR                            |        | -      |
| 100     | 56KG       | BLUE        | SUMUKH RAI                    | KES COLLEGE                       |        | 1      |
|         | +          | RED         | SALAHUDDIN SHAIKH             | BK BIRLA                          | -      | -      |
| 101     | 56KG       | BLUE        |                               |                                   | -      |        |
|         |            | RED         |                               | SIDDHARTH COLLEG                  | t      | -      |
| 102     | 60KG       |             | WILFRED GONSALVES             | WILSON COLLEGE                    | -      |        |
| -       |            | BLUE        | MOHD SAYED                    | RIZVI                             |        |        |