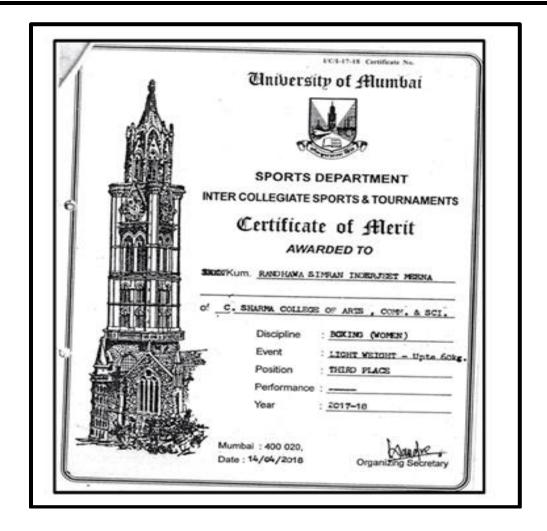

#### 3. BOXING LETTER

#### UNIVERSITY OF MUMBAI

Dr. Mohan N. Amrule Director,

Sports & Physical Edun. Lmail Id.: sports.mudept@gmail.com

Website: www.mn.ac.in

University Sports Pavilion. Marine Lines, Mumbai – 400 020. Ph. No. – 22826027/22817698

#### UNIVERSITY BOARD OF SPORT & PHYSICAL EDUCATION

No.Sp./ 08 / 2024

Date: 01/12/2021

CIRCULAR:-

To,

The Principals & Head of affiliated Colleges/Institutions to University of Mumbai.

Sub: Selection Trials for All India Inter-University Boxing (Men & Women) Competition for the year 2021-22.

Sir/Madam,

The Principals of colleges are hereby informed that the Eligibility documents verification held at University Sports Pavilion, Marine Lines on 02<sup>nd</sup> December, 2021 at 11.00 onwards.

The Eligible students/players participating of Selection trials Bouts for All India Inter-University Boxing (Men & Women) Competition 2021-22 will be organize at <u>Thakur College of Science & Commerce</u>, Kandivali (E), Mumbai – 400 101 from 3<sup>rd</sup> to 6<sup>th</sup> December, 2021 onwards the programme will be as under:-

03/12/2021 - 9.00 am to 11.00 am at above same venue (Official weigh-in, Medical Exam of the Boxers & Draws)

03/12/2021 - 2.00 pm onwards Bouts at Thakur College of Sci. & Com., Kandivali

#### Weight Category:-

|   | Weight C      | ory - Men | Weight Category - Women |   |             |    |             |
|---|---------------|-----------|-------------------------|---|-------------|----|-------------|
| 1 | 46 - 48 Kg.   | 18        | 67 - 71 Kg.             | 1 | 45 - 48 Kg. | 7  | 60 - 63 Kg. |
| 2 | 48 - 51 Kg.   | 1000.000  | 71 - 75 Kg.             | 2 | 48 - 50 Kg. | 8  | 63 - 66 Kg. |
| 3 | 51 - 54 Kg.   | 10        | 75 - 80 Kg.             | 3 | 50 - 52 Kg. | 9  | 66 - 70 Kg. |
| 4 | 54 - 57 Kg.   | 111       | 80 - 86 Kg.             | 4 | 52 - 54 Kg. | 10 | 70 - 75 Kg. |
| 5 | 57 - 60 Kg.   | 12        | 86 - 92 Kg.             | 5 | 54 - 57 Kg. | 11 | 75 - 81 Kg. |
| 6 | 60 - 63.5 Kg. | 13        | +92 Kg.                 | 6 | 57 - 60 Kg. | 12 | +81 Kg.     |
| 7 | 63.5 - 67 Kg. |           | REPORTED TO             |   |             |    |             |

The Boxer will not be allowed to box if he / she is not accompanied by a responsible member of the college staff and without college Identity card of current academic year at the time of weighing and competition.