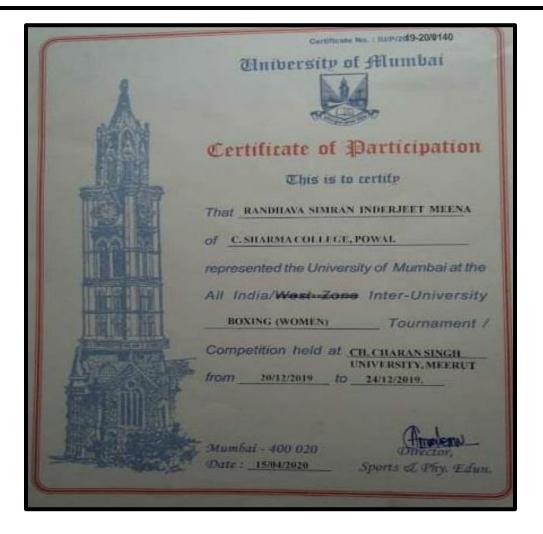

### 8. JINCY MARIA

(Affiliated to the University of Mumbai) Accredited by NAAC 'B+'