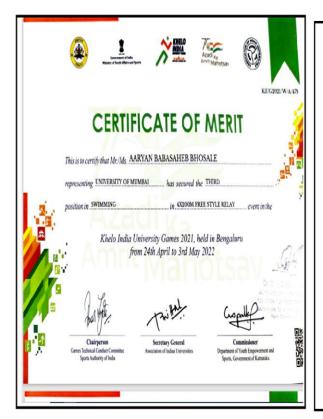

### 1. AARYAN BHOSALE

(Affiliated to the University of Mumbai) Accredited by NAAC 'B+'

| Sr.<br>No. | Name of the student | Sports/<br>Cultural                       | University/State/<br>National/International | Name<br>of the<br>award/<br>medal |
|------------|---------------------|-------------------------------------------|---------------------------------------------|-----------------------------------|
| 1.         | AARYAN<br>BHOSALE   | 4X200MT FREE<br>STYLE RELAY               | KHELO INDIA UNIVERSITY<br>GAMES             | BRONZE<br>MEDAL                   |
| 2.         | AARYAN<br>BHOSALE   | 200MT<br>BACKSTROKE<br>SWIMMING           | ALL INDIA INTER<br>UNIVERSITY               | BRONZE<br>MEDAL                   |
| 3.         | AARYAN<br>BHOSALE   | 400MT<br>INDIVIDUAL<br>MEDLEY<br>SWIMMING | ALL INDIA INTER<br>UNIVERSITY               | BRONZE<br>MEDAL                   |
| 4.         | AARYAN<br>BHOSALE   | SWIMMING                                  | NATIONAL LEVEL                              | PARTICIPA<br>TE                   |
| 5.         | AARYAN<br>BHOSALE   | SWIMMING<br>GUEST<br>DOLPHIN              | STATE LEVEL                                 | SILVER<br>MEDAL                   |
| 6.         | AARYAN<br>BHOSALE   | SWIMMING<br>1500M<br>FREESTYLE            | STATE LEVEL                                 | SILVER<br>MEDAL                   |
| 7.         | AARYAN<br>BHOSALE   | SWIMMING<br>200M<br>BACKSTROKE            | STATE LEVEL                                 | BRONZE<br>MEDAL                   |
| 8.         | JINCY MARIA         | BOXING                                    | STATE LEVEL                                 | BRONZE<br>MEDAL                   |