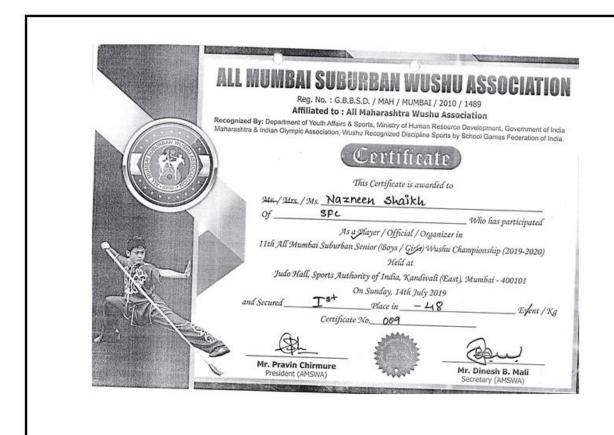

(Affiliated to the University of Mumbai) Accredited by NAAC 'B+'

|     |                   |         | •              | 100                         |
|-----|-------------------|---------|----------------|-----------------------------|
| 9.  | MOKSH<br>SAKPAL   | WUSHU   | DISTRICT LEVEL | GOLD<br>MEDAL               |
| 10. | ASHWIN PAL        | WUSHU   | DISTRICT LEVEL | BRONZE<br>MEDAL             |
| 11. | PARAB<br>RATNAKAR | COC     | UNIVERSITY     | 2 <sup>ND</sup> POSITION    |
| 12. | ANIKET<br>CHIKANE | CHESS   | UNIVERSITY     | 2 <sup>ND</sup> POSITION    |
| 13. | NEHA SINGH        | MEHENDI | UNIVERSITY     | 2 <sup>ND</sup><br>POSITION |