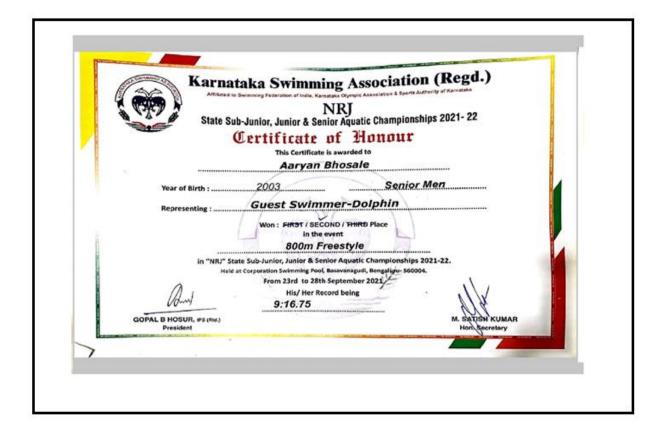

### 5. AARYAN BHOSALE

6. AARYAN BHOSALE

(Affiliated to the University of Mumbai)
Accredited by NAAC 'B+'