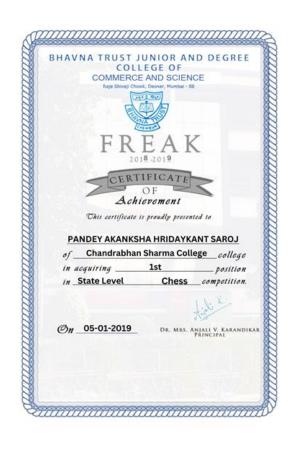

(Affiliated to the University of Mumbai) Accredited by NAAC 'B+'

|     |                   |         | •              | 100                         |
|-----|-------------------|---------|----------------|-----------------------------|
| 9.  | MOKSH<br>SAKPAL   | WUSHU   | DISTRICT LEVEL | GOLD<br>MEDAL               |
| 10. | ASHWIN PAL        | WUSHU   | DISTRICT LEVEL | BRONZE<br>MEDAL             |
| 11. | PARAB<br>RATNAKAR | COC     | UNIVERSITY     | 2 <sup>ND</sup> POSITION    |
| 12. | ANIKET<br>CHIKANE | CHESS   | UNIVERSITY     | 2 <sup>ND</sup> POSITION    |
| 13. | NEHA SINGH        | MEHENDI | UNIVERSITY     | 2 <sup>ND</sup><br>POSITION |