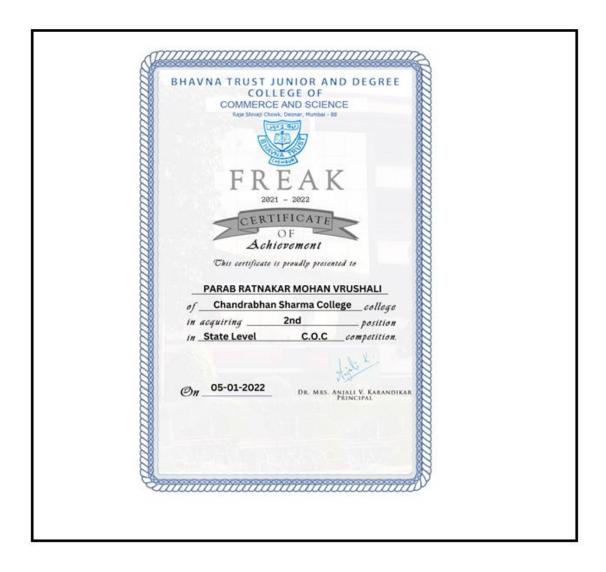

(Affiliated to the University of Mumbai) Accredited by NAAC 'B+'

|     |                   |         | •              | 100                         |
|-----|-------------------|---------|----------------|-----------------------------|
| 9.  | MOKSH<br>SAKPAL   | WUSHU   | DISTRICT LEVEL | GOLD<br>MEDAL               |
| 10. | ASHWIN PAL        | WUSHU   | DISTRICT LEVEL | BRONZE<br>MEDAL             |
| 11. | PARAB<br>RATNAKAR | COC     | UNIVERSITY     | 2 <sup>ND</sup> POSITION    |
| 12. | ANIKET<br>CHIKANE | CHESS   | UNIVERSITY     | 2 <sup>ND</sup> POSITION    |
| 13. | NEHA SINGH        | MEHENDI | UNIVERSITY     | 2 <sup>ND</sup><br>POSITION |

### 11. PARAB RATNAKAR MOHAN