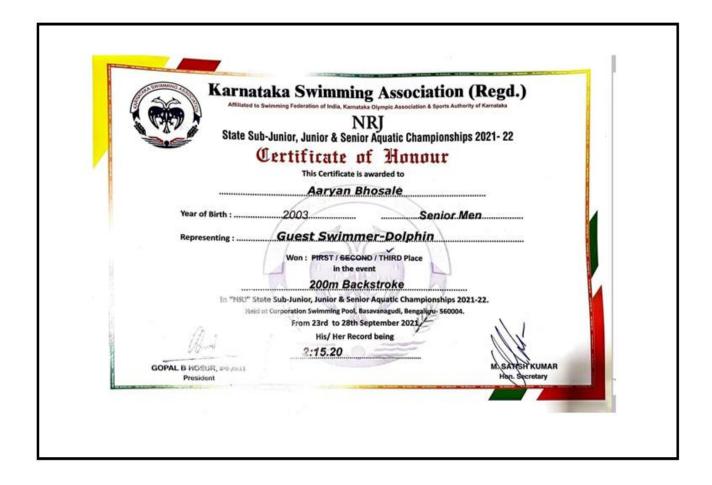

### 5. AARYAN BHOSALE

6. AARYAN BHOSALE

(Affiliated to the University of Mumbai)
Accredited by NAAC 'B+'

### 7. AARYAN BHOSALE

(Affiliated to the University of Mumbai) Accredited by NAAC 'B+'