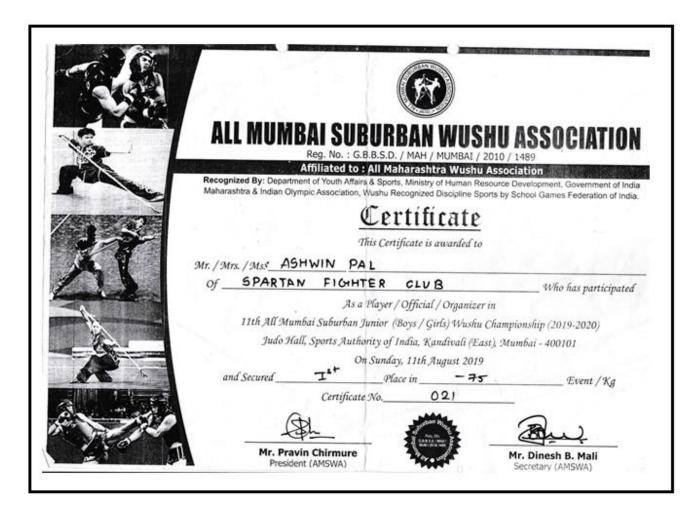

(Affiliated to the University of Mumbai) Accredited by NAAC 'B+'

|     |                   |         | •              | 100                         |
|-----|-------------------|---------|----------------|-----------------------------|
| 9.  | MOKSH<br>SAKPAL   | WUSHU   | DISTRICT LEVEL | GOLD<br>MEDAL               |
| 10. | ASHWIN PAL        | WUSHU   | DISTRICT LEVEL | BRONZE<br>MEDAL             |
| 11. | PARAB<br>RATNAKAR | COC     | UNIVERSITY     | 2 <sup>ND</sup> POSITION    |
| 12. | ANIKET<br>CHIKANE | CHESS   | UNIVERSITY     | 2 <sup>ND</sup> POSITION    |
| 13. | NEHA SINGH        | MEHENDI | UNIVERSITY     | 2 <sup>ND</sup><br>POSITION |

### 10. ASHWIN PAL