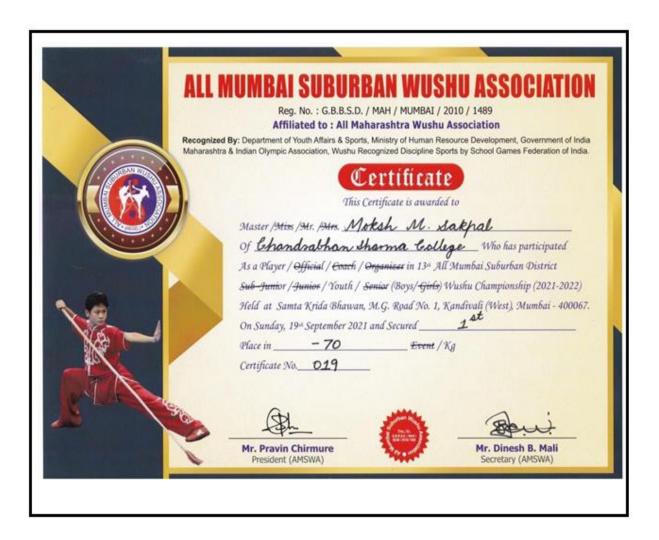

### 9. MOKSH SAKPAL

(Affiliated to the University of Mumbai) Accredited by NAAC 'B+'