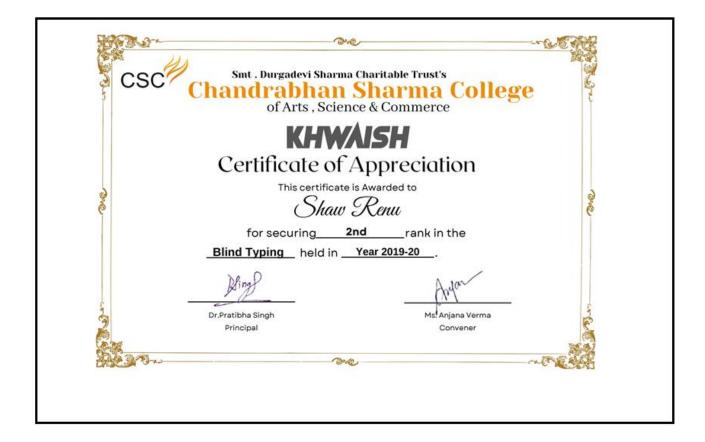

### **5.3: Student Participation and Activities**

5.3.1: Number of awards/medals for outstanding performance in sports/cultural activities at University / state / national / international level during the last five years

### ACADEMIC YEAR 2021 – 2022

(Affiliated to the University of Mumbai) Accredited by NAAC 'B+'

5.3.1 Number of awards/medals for outstanding performance in sports/cultural activities at university/state/national / international level (award for a team event should be counted as one) during the year.

(Affiliated to the University of Mumbai) Accredited by NAAC 'B+'

|     |                   |         | •              | 100                         |
|-----|-------------------|---------|----------------|-----------------------------|
| 9.  | MOKSH<br>SAKPAL   | WUSHU   | DISTRICT LEVEL | GOLD<br>MEDAL               |
| 10. | ASHWIN PAL        | WUSHU   | DISTRICT LEVEL | BRONZE<br>MEDAL             |
| 11. | PARAB<br>RATNAKAR | COC     | UNIVERSITY     | 2 <sup>ND</sup> POSITION    |
| 12. | ANIKET<br>CHIKANE | CHESS   | UNIVERSITY     | 2 <sup>ND</sup> POSITION    |
| 13. | NEHA SINGH        | MEHENDI | UNIVERSITY     | 2 <sup>ND</sup><br>POSITION |