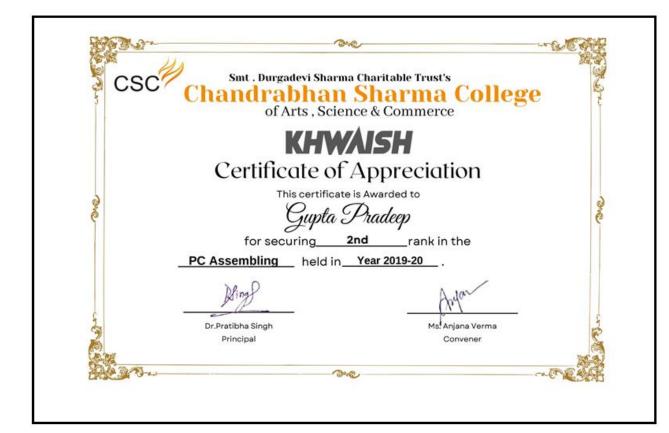

### **5.3: Student Participation and Activities**

5.3.1: Number of awards/medals for outstanding performance in sports/cultural activities at University / state / national / international level during the last five years

### ACADEMIC YEAR 2021 – 2022

(Affiliated to the University of Mumbai) Accredited by NAAC 'B+'

5.3.1 Number of awards/medals for outstanding performance in sports/cultural activities at university/state/national / international level (award for a team event should be counted as one) during the year.

(Affiliated to the University of Mumbai) Accredited by NAAC 'B+'

|     |                   |         | •              | 100                         |
|-----|-------------------|---------|----------------|-----------------------------|
| 9.  | MOKSH<br>SAKPAL   | WUSHU   | DISTRICT LEVEL | GOLD<br>MEDAL               |
| 10. | ASHWIN PAL        | WUSHU   | DISTRICT LEVEL | BRONZE<br>MEDAL             |
| 11. | PARAB<br>RATNAKAR | COC     | UNIVERSITY     | 2 <sup>ND</sup> POSITION    |
| 12. | ANIKET<br>CHIKANE | CHESS   | UNIVERSITY     | 2 <sup>ND</sup> POSITION    |
| 13. | NEHA SINGH        | MEHENDI | UNIVERSITY     | 2 <sup>ND</sup><br>POSITION |