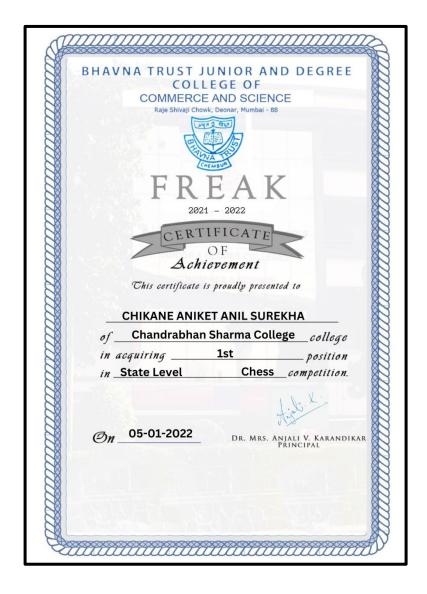

4th Senior National Aquatic Championships -2021 conducted by Karnataka Swimming Association from 26th October to 29th October 2021 at Bangalore under the auspices of Swimming Federation of India.

M. SATISHKUMAR ORGANISMO SECRETARY 74th Senior National Aquatic Championehps

MONAL D. CHOKSHI GENERAL SECRETARY



### 5. AARYAN BHOSALE





6. AARYAN BHOSALE





(Affiliated to the University of Mumbai)
Accredited by NAAC 'B+'

### 7. AARYAN BHOSALE





(Affiliated to the University of Mumbai) Accredited by NAAC 'B+'

### 8. JINCY MARIA







(Affiliated to the University of Mumbai) Accredited by NAAC 'B+'

### 9. MOKSH SAKPAL





(Affiliated to the University of Mumbai) Accredited by NAAC 'B+'

### 10. ASHWIN PAL





### 11. PARAB RATNAKAR MOHAN





### 12. CHIKANE ANIKET ANIL SUREKHA





### 13. SINGH NEHA PRATAP POONAM

|                 |