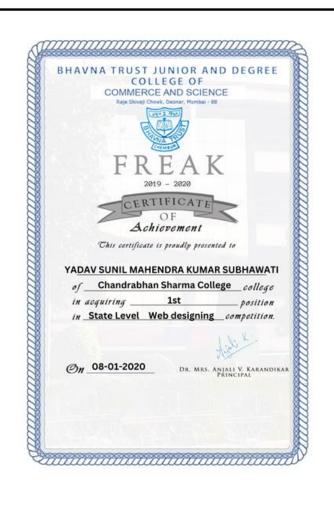

### **5.3: Student Participation and Activities**

5.3.1: Number of awards/medals for outstanding performance in sports/cultural activities at University / state / national / international level during the last five years

### ACADEMIC YEAR 2021 – 2022

(Affiliated to the University of Mumbai) Accredited by NAAC 'B+'

5.3.1 Number of awards/medals for outstanding performance in sports/cultural activities at university/state/national / international level (award for a team event should be counted as one) during the year.

| Sr.<br>No. | Name of the student | Sports/<br>Cultural                       | University/State/<br>National/International | Name<br>of the<br>award/<br>medal |
|------------|---------------------|-------------------------------------------|---------------------------------------------|-----------------------------------|
| 1.         | AARYAN<br>BHOSALE   | 4X200MT FREE<br>STYLE RELAY               | KHELO INDIA UNIVERSITY<br>GAMES             | BRONZE<br>MEDAL                   |
| 2.         | AARYAN<br>BHOSALE   | 200MT<br>BACKSTROKE<br>SWIMMING           | ALL INDIA INTER<br>UNIVERSITY               | BRONZE<br>MEDAL                   |
| 3.         | AARYAN<br>BHOSALE   | 400MT<br>INDIVIDUAL<br>MEDLEY<br>SWIMMING | ALL INDIA INTER<br>UNIVERSITY               | BRONZE<br>MEDAL                   |
| 4.         | AARYAN<br>BHOSALE   | SWIMMING                                  | NATIONAL LEVEL                              | PARTICIPA<br>TE                   |
| 5.         | AARYAN<br>BHOSALE   | SWIMMING<br>GUEST<br>DOLPHIN              | STATE LEVEL                                 | SILVER<br>MEDAL                   |
| 6.         | AARYAN<br>BHOSALE   | SWIMMING<br>1500M<br>FREESTYLE            | STATE LEVEL                                 | SILVER<br>MEDAL                   |
| 7.         | AARYAN<br>BHOSALE   | SWIMMING<br>200M<br>BACKSTROKE            | STATE LEVEL                                 | BRONZE<br>MEDAL                   |
| 8.         | JINCY MARIA         | BOXING                                    | STATE LEVEL                                 | BRONZE<br>MEDAL                   |