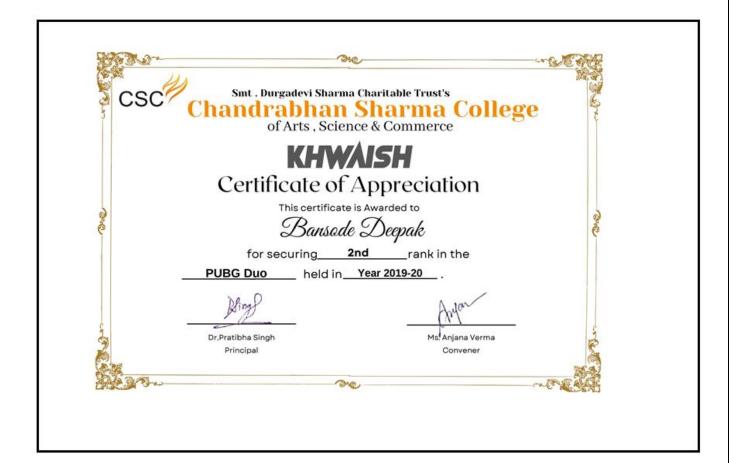

### 8. JINCY MARIA

(Affiliated to the University of Mumbai) Accredited by NAAC 'B+'