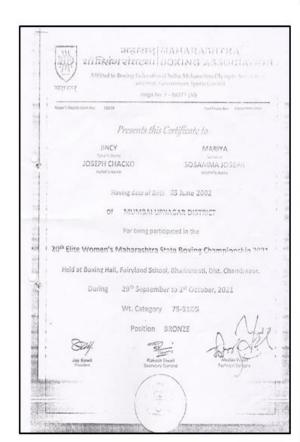

### 8. JINCY MARIA

(Affiliated to the University of Mumbai) Accredited by NAAC 'B+'