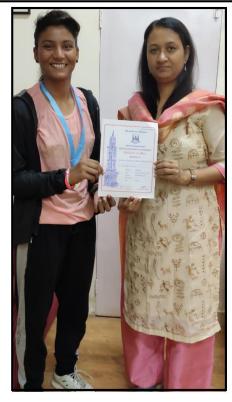

### 8. JINCY MARIA

(Affiliated to the University of Mumbai) Accredited by NAAC 'B+'