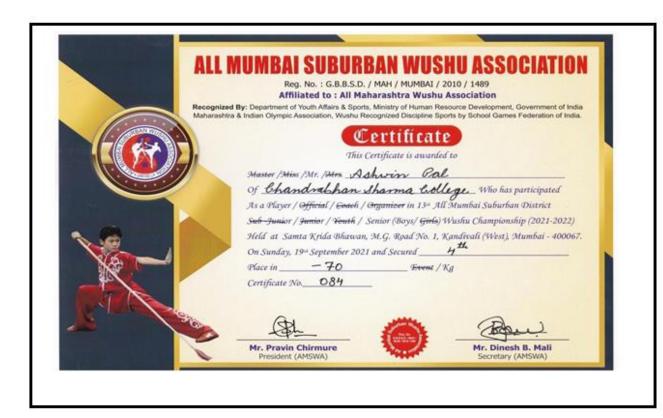

(Affiliated to the University of Mumbai) Accredited by NAAC 'B+'

|     |                   |         | •              | 100                         |
|-----|-------------------|---------|----------------|-----------------------------|
| 9.  | MOKSH<br>SAKPAL   | WUSHU   | DISTRICT LEVEL | GOLD<br>MEDAL               |
| 10. | ASHWIN PAL        | WUSHU   | DISTRICT LEVEL | BRONZE<br>MEDAL             |
| 11. | PARAB<br>RATNAKAR | COC     | UNIVERSITY     | 2 <sup>ND</sup> POSITION    |
| 12. | ANIKET<br>CHIKANE | CHESS   | UNIVERSITY     | 2 <sup>ND</sup> POSITION    |
| 13. | NEHA SINGH        | MEHENDI | UNIVERSITY     | 2 <sup>ND</sup><br>POSITION |

### 10. ASHWIN PAL