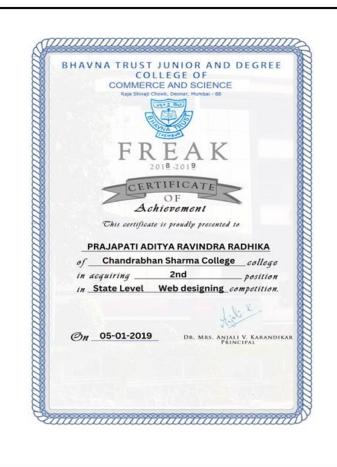

(Affiliated to the University of Mumbai) Accredited by NAAC 'B+'

|     |                   |         | •              | 100                         |
|-----|-------------------|---------|----------------|-----------------------------|
| 9.  | MOKSH<br>SAKPAL   | WUSHU   | DISTRICT LEVEL | GOLD<br>MEDAL               |
| 10. | ASHWIN PAL        | WUSHU   | DISTRICT LEVEL | BRONZE<br>MEDAL             |
| 11. | PARAB<br>RATNAKAR | COC     | UNIVERSITY     | 2 <sup>ND</sup> POSITION    |
| 12. | ANIKET<br>CHIKANE | CHESS   | UNIVERSITY     | 2 <sup>ND</sup> POSITION    |
| 13. | NEHA SINGH        | MEHENDI | UNIVERSITY     | 2 <sup>ND</sup><br>POSITION |