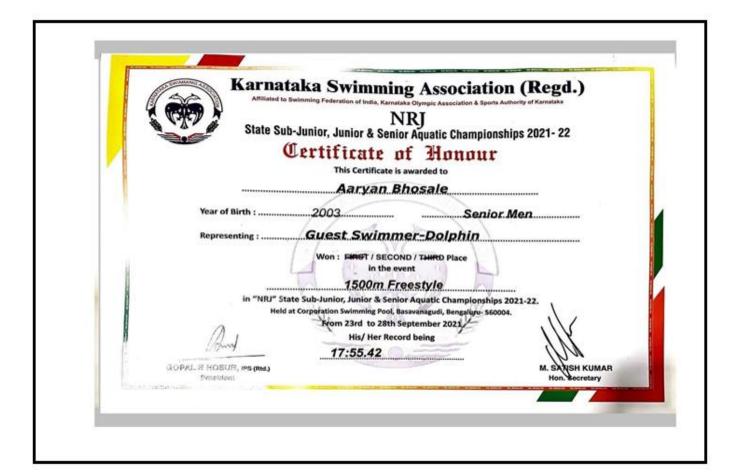

### 7. AARYAN BHOSALE

(Affiliated to the University of Mumbai) Accredited by NAAC 'B+'