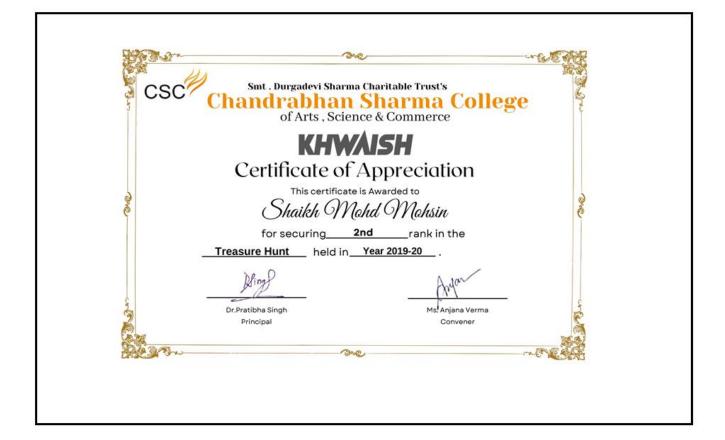

### **5.3: Student Participation and Activities**

5.3.1: Number of awards/medals for outstanding performance in sports/cultural activities at University / state / national / international level during the last five years

### ACADEMIC YEAR 2021 – 2022

(Affiliated to the University of Mumbai) Accredited by NAAC 'B+'

5.3.1 Number of awards/medals for outstanding performance in sports/cultural activities at university/state/national / international level (award for a team event should be counted as one) during the year.

(Affiliated to the University of Mumbai) Accredited by NAAC 'B+'

|     |                   |         | •              | 100                         |
|-----|-------------------|---------|----------------|-----------------------------|
| 9.  | MOKSH<br>SAKPAL   | WUSHU   | DISTRICT LEVEL | GOLD<br>MEDAL               |
| 10. | ASHWIN PAL        | WUSHU   | DISTRICT LEVEL | BRONZE<br>MEDAL             |
| 11. | PARAB<br>RATNAKAR | COC     | UNIVERSITY     | 2 <sup>ND</sup> POSITION    |
| 12. | ANIKET<br>CHIKANE | CHESS   | UNIVERSITY     | 2 <sup>ND</sup> POSITION    |
| 13. | NEHA SINGH        | MEHENDI | UNIVERSITY     | 2 <sup>ND</sup><br>POSITION |