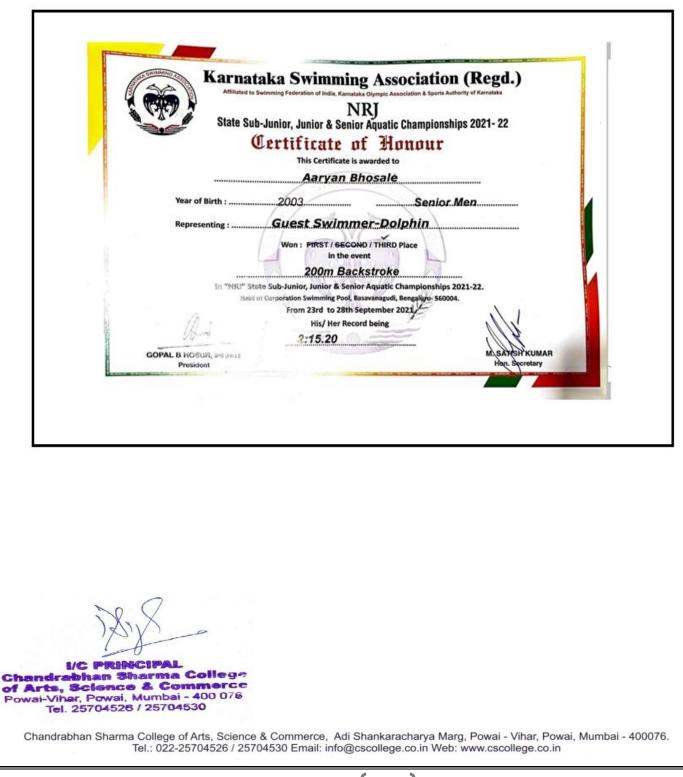

#### 5. AARYAN BHOSALE

|                             | Karnataka Swimming Association (Regd.)<br>Allibrate to Successful of India, Karnataka Olympic Association & Sperits Authority of Karnataka<br>NRJ<br>State Sub-Junior, Junior & Senior Aquatic Championships 2021-22<br>Certificate of Honour |
|-----------------------------|-----------------------------------------------------------------------------------------------------------------------------------------------------------------------------------------------------------------------------------------------|
|                             | This Certificate is awarded to                                                                                                                                                                                                                |
| Vors of Bi                  | Aaryan Bhosale                                                                                                                                                                                                                                |
|                             | ting: Guest Swimmer-Dolphin                                                                                                                                                                                                                   |
| nepresen                    | Won: FIRST / SECOND / THIRD Place<br>In the event<br>800m Freestvie                                                                                                                                                                           |
| 0                           | in "NRJ" State Sub-Junior, Junior & Senior Aquatic Championships 2021-22.<br>Held at Corporation Swimming Pool, Basavanagudi, Bengaliyu- 560004.<br>From 23rd to 28th September 2021<br>His/ Her Record being                                 |
| GOPAL B HOSUR,<br>President | 9:16.75 M. SATISH KUMAR                                                                                                                                                                                                                       |
|                             |                                                                                                                                                                                                                                               |
|                             |                                                                                                                                                                                                                                               |
|                             |                                                                                                                                                                                                                                               |
|                             |                                                                                                                                                                                                                                               |

#### 6. AARYAN BHOSALE

|      | Karnataka Swimming Association (Regd.)<br>Artificated to Swimming Federation of India, Karnataka Olympic Association & Sports Authority of Karnataka<br>NRJ<br>State Sub-Junior, Junior & Senior Aquatic Championships 2021-22<br>Certificate of Honour                                                                           |
|------|-----------------------------------------------------------------------------------------------------------------------------------------------------------------------------------------------------------------------------------------------------------------------------------------------------------------------------------|
|      | This Certificate is awarded to<br>Aaryan Bhosale                                                                                                                                                                                                                                                                                  |
| Year | or of Birth :                                                                                                                                                                                                                                                                                                                     |
|      | presenting :                                                                                                                                                                                                                                                                                                                      |
|      | Won : Fire T / SECOND / THIRD Place<br>in the event<br>1500m Freestyle<br>in "NRJ" State Sub-Junior, Junior & Senior Aquatic Championships 2021-22.<br>Held at Corporation Swimming Pool, Basavanagudi, Bengalayu- 560004.<br>From 23rd to 28th September 2021<br>His/ Her Record being<br>17:55.42<br>OSUR, IPS (Rtd.)<br>eldowi |
|      |                                                                                                                                                                                                                                                                                                                                   |
|      |                                                                                                                                                                                                                                                                                                                                   |
|      |                                                                                                                                                                                                                                                                                                                                   |
|      |                                                                                                                                                                                                                                                                                                                                   |