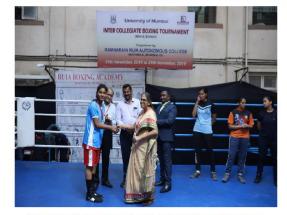

#### 1. SIMRAN RANDHAWA

| -      | Certificate No. 1 MAP/2019-20/0140                              |
|--------|-----------------------------------------------------------------|
|        | University of Mumbai                                            |
| A      |                                                                 |
| NO ST  | Certificate of Participation                                    |
|        | This is to certify                                              |
| TOTE   | Thei RANDHAVA SIMRAN INDERJEET MEENA                            |
|        | of C.SHARMACOLLEGE, POWAL                                       |
|        | represented the University of Mumbai at the                     |
|        | All India/West-Zone Inter-University                            |
|        | BOXING (WOMEN) Tournament /                                     |
|        | Competition held at <u>CILCHARANSINGH</u><br>UNIVERSITY, MEERUT |
| E over | from toto                                                       |
|        | Mumbai - 400 020<br>Date : 15704/2020 Sports & Phy. Edun.       |

#### 2. SIMRAN RANDHAWA

Simran Randhawa received Gold medal in Women's Boxing at University of Mumbai

Our college women's boxing team stood 3rd place in University of Mumbai boxing tournament

I/C PRINCIPAL Chandrabhan Sharma College of Arts, Science & Commerce Powai-Vihar, Powai, Mumbai - 400 076 Tel. 25704526 / 25704530