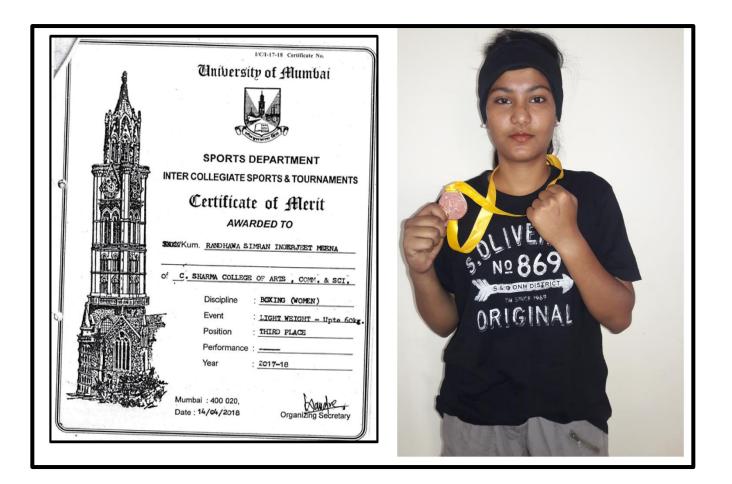

#### 1. SIMRAN RANDHAWA

| -      | Certificate No. 1 MAP/2019-20/0140                              |
|--------|-----------------------------------------------------------------|
|        | University of Mumbai                                            |
| A      |                                                                 |
| NO ST  | Certificate of Participation                                    |
|        | This is to certify                                              |
| TOTE   | Thei RANDHAVA SIMRAN INDERJEET MEENA                            |
|        | of C.SHARMACOLLEGE, POWAL                                       |
|        | represented the University of Mumbai at the                     |
|        | All India/West-Zone Inter-University                            |
|        | BOXING (WOMEN) Tournament /                                     |
|        | Competition held at <u>CILCHARANSINGH</u><br>UNIVERSITY, MEERUT |
| E over | from toto                                                       |
|        | Mumbai - 400 020<br>Date : 15704/2020 Sports & Phy. Edun.       |

#### 2. SIMRAN RANDHAWA

Simran Randhawa received Gold medal in Women's Boxing at University of Mumbai

Our college women's boxing team stood 3rd place in University of Mumbai boxing tournament

I/C PRINCIPAL Chandrabhan Sharma College of Arts, Science & Commerce Powai-Vihar, Powai, Mumbai - 400 076 Tel. 25704526 / 25704530