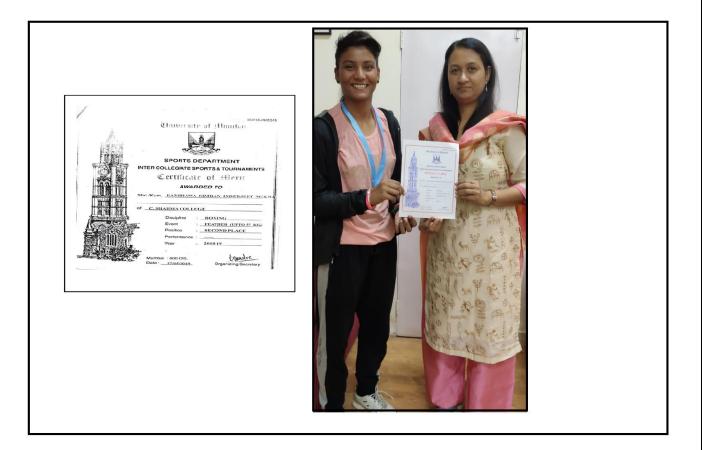

#### 1. SIMRAN RANDHAWA

| -      | Certificate No. 1 MAP/2019-20/0140                              |
|--------|-----------------------------------------------------------------|
|        | University of Mumbai                                            |
| A      |                                                                 |
| NO ST  | Certificate of Participation                                    |
|        | This is to certify                                              |
| TOTE   | Thei RANDHAVA SIMRAN INDERJEET MEENA                            |
|        | of C.SHARMACOLLEGE, POWAL                                       |
|        | represented the University of Mumbai at the                     |
|        | All India/West-Zone Inter-University                            |
|        | BOXING (WOMEN) Tournament /                                     |
|        | Competition held at <u>CILCHARANSINGH</u><br>UNIVERSITY, MEERUT |
| E over | from toto                                                       |
|        | Mumbai - 400 020<br>Date : 15704/2020 Sports & Phy. Edun.       |

I/C PRINCIPAL Chandrabhan Sharma College of Arts, Science & Commerce Powai-Vihar, Powai, Mumbai - 400 076 Tel. 25704526 / 25704530

of Arts, Science & Commerce (Affiliated to The University of Mumbai) Accredited by NAAC 'B+'

#### 2. SIMRAN RANDHAWA

Simran Randhawa received Gold medal in Women's Boxing at University of Mumbai

Our college women's boxing team stood 3rd place in University of Mumbai boxing tournament

I/C PRINCIPAL Chandrabhan Sharma College of Arts, Science & Commerce Powai-Vihar, Powai, Mumbai - 400 076 Tel. 25704526 / 25704530