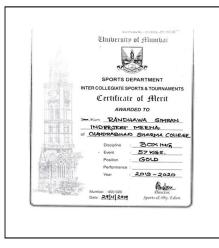

#### 1. SIMRAN RANDHAWA

| -      | Certificate No. 1 MAP/2019-20/0140                              |
|--------|-----------------------------------------------------------------|
|        | University of Mumbai                                            |
| A      |                                                                 |
| NO ST  | Certificate of Participation                                    |
|        | This is to certify                                              |
| TOTE   | Thei RANDHAVA SIMRAN INDERJEET MEENA                            |
|        | of C.SHARMACOLLEGE, POWAL                                       |
|        | represented the University of Mumbai at the                     |
|        | All India/West-Zone Inter-University                            |
|        | BOXING (WOMEN) Tournament /                                     |
|        | Competition held at <u>CILCHARANSINGH</u><br>UNIVERSITY, MEERUT |
| E over | from toto                                                       |
|        | Mumbai - 400 020<br>Date : 15704/2020 Sports & Phy. Edun.       |

#### 2. SIMRAN RANDHAWA

Simran Randhawa received Gold medal in Women's Boxing at University of Mumbai

Our college women's boxing team stood 3rd place in University of Mumbai boxing tournament

I/C PRINCIPAL Chandrabhan Sharma College of Arts, Science & Commerce Powai-Vihar, Powai, Mumbai - 400 076 Tel. 25704526 / 25704530