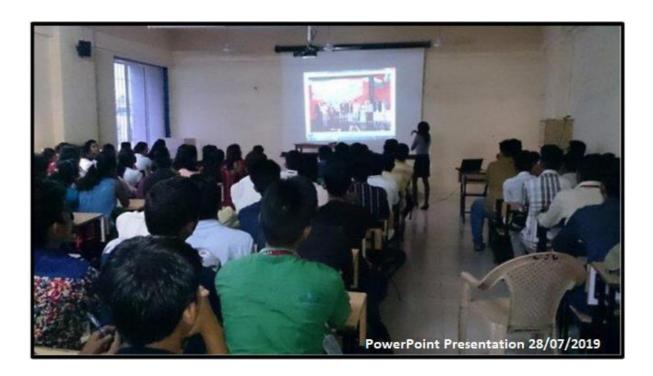

### 15. PowerPoint Presentation

Date: 28th June, 2019

### REPORT(POWERPOINT PRESENTATION)

The Department of Information Technology organized a "POWERPOINT PRESENTATION COMPETITION" as part of an intra-collegiate event under the auspices of the "Tech Wizard Club" on June 28, 2019, from 11:00 Am to 12:00 pm. It was overwhelming to see that 10 students participated in the Competitions out of 15 registrations. Event took place at 7<sup>th</sup> Floor in class 704 and was handled by Prof. Rajesh Maisalge. The Top 2 Winners were selected and felicitated with the Certificate.

#### **OBJECTIVES OF THIS EVENT:-**

- 1. The purpose of PowerPoint is to act as a visual aid as a presenter goes along presenting their options, ideas, sales pitch, etc.
- 2. Provide a platform for students to share new ideas.