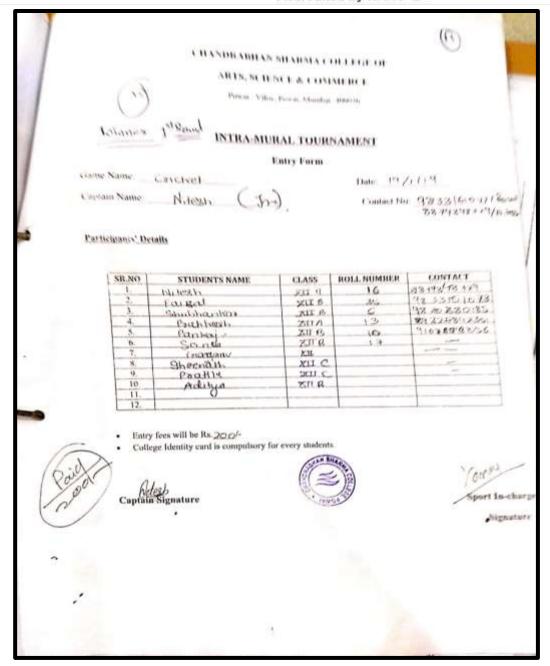

### REPORT ON STAFF BOX-CRICKET TOURNAMENT

Date- 19/01/2019

Chandrabhan Sharma College(Gymkhana) organized an **Staff Box Cricket Tournament** for staff. This tournament is organized every year.

The tournament was organized on **19<sup>th</sup> January 2019.** The event started with Inauguration and introduction of Umpire and felicitation of umpires was done by Principal Ms. Pratima Singh.

The tournament was organized for the interactions of staffs and built their interest in sports. Total number of participants is **32.** 

The tournament was an enlightening experience and it helped them to understand the situation and tackle them.