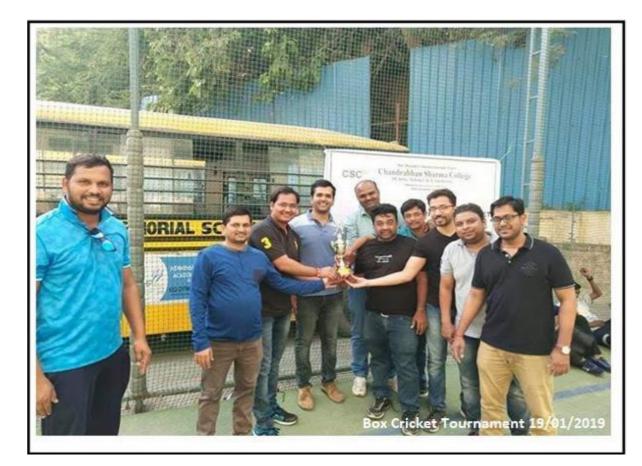

#### 1. Box Cricket Tournament

### REPORT ON STAFF BOX-CRICKET TOURNAMENT

Date- 19/01/2019

Chandrabhan Sharma College(Gymkhana) organized an **Staff Box Cricket Tournament** for staff. This tournament is organized every year.

The tournament was organized on **19<sup>th</sup> January 2019.** The event started with Inauguration and introduction of Umpire and felicitation of umpires was done by Principal Ms. Pratima Singh.

The tournament was organized for the interactions of staffs and built their interest in sports. Total number of participants is **32.** 

The tournament was an enlightening experience and it helped them to understand the situation and tackle them.