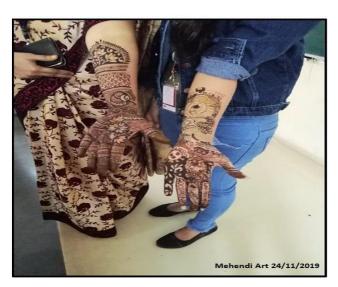

(Affiliated to the University of Mumbai) Accredited by NAAC 'B+'

3. Nail Art

Date:-24th November, 2019

#### **REPORT**

The Cultural Department of Chandrabhan Sharma College had arranged an Intra- Collegiate Event for the year 2019-20 on "Nail Art". The event was held on 24th November, 2019 in Room No. 505 at 10:00 AM to 11:00 AM. There were a total 15 colleges and 2 students per contingent.

The main objective of this event was to showcase the talent that the students have. The students that participated showed their art on fingernails and toenails as well.

The event ended after successfully having the 2 winners for the event and with a vote of thanks to the students for showing their interest in the event and showcasing their talents.

#### 4. Mehendi Art

Date: 27th November, 2019

#### **REPORT**

The Cultural Department of Chandrabhan Sharma College had arranged an Intra- Collegiate Event for the year 2019-20 on "Mehendi Art". The event was held on 24th November, 2019 in Room No. 504 at 11:00 AM to 12:00 PM. There were a total 15 colleges and 2 students per contingent.

The main objective of this event was to showcase the talent that the students have.

The event ended after successfully having the 2 winners for the event and with a vote of thanks to the students for showing their interest in the event and showcasing their talents.