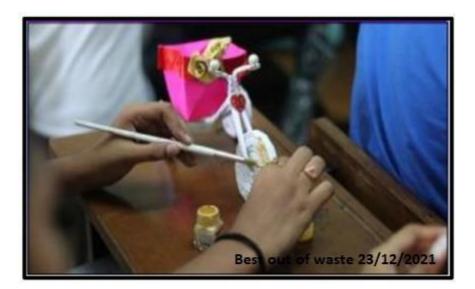

#### 17. Best out of waste

Smt. Durgadevi Sharma Charitable Trust's

### **Chandrabhan Sharma College**

of Arts, Commerce & Science (Hindi Linguistic Minority Institution)

(Affiliated to the University of Mumbai) Accredited by NAAC 'B+'

Date: 2<sup>nd</sup> January, 2022

#### **REPORT (BEST OUT OF WASTE)**

The Cultural Department organized a "Best out of waste" as part of an intra-collegiate event on December 23, 2021 from 11:00am to 12:00pm. It was overwhelming to see that 28 students participated in the Competitions out of 32 registrations. Event took place on the 5th floor in class 505 and was handled by Prof. Ravindra Jaiswal. The Top 2 Winners were selected and felicitated with the Certificate.

#### **Objectives of this event:-**

- 1. To provide a platform for participants to showcase their skills and creativity and gain recognition for their efforts.
- 2. To foster a sense of community and teamwork by bringing together people from different backgrounds to share their ideas and collaborate on projects.