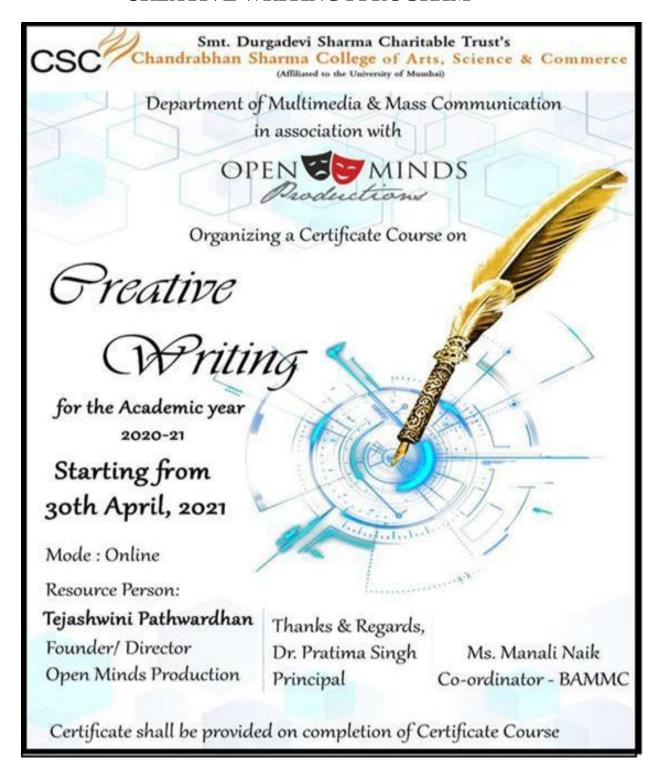

### 11. Creative Writing Program

Department of Multi Media & Mass Communication (2020-21)

Date: 1st April, 2021

### Workshop on Certificate Program Course

#### Report: Creative Writing Program

Department of Multi media & Mass Communication in association with Open Minds Production Pvt Ltd. conducted Workshop on Creative writing. All Second- & Third-year students enrolled for the same.

The Duration of workshop was 30 hours. Out of which 25 hours were dedicated for theory part and 5 hours Practical work was undertaken

Ms. Tejaswinin Pathwardhan Founder of Open Minds Productions was the Trainer for the Workshop.

The workshop started from 1st April, 2021 to 10st June, 2021. Total students enrolled for the same were 37 from FYBAMMC

The main agenda of the Workshop was:

- Making students aware of nuances of scriptwriting.
- Understanding transition of a book into a film.
- Learning writer's tools to develop characters in a story.
- Working on practical, industry-oriented projects / New Media.
- The main objective of the Certificate program of Creative Writing is to make students
  understand the concept of Visualizing the things in manner to portray the various
  concepts
- To produce graduate's familiar with representative literary texts from a significant number of historical, geographical, and cultural contexts, with particular focus on the Modern and contemporary periods.
- To produce graduates able to apply their knowledge and understanding of critical, theoretical, and technical traditions to the production of original literary works.
- To produce graduate's familiar with the contemporary literary publishing milieu.

The workshop ended on good note and great feedback from students end

of Arts, Commerce & Science (Hindi Linguistic Minority Institution)

(Affiliated to the University of Mumbai) Accredited by NAAC 'B+'