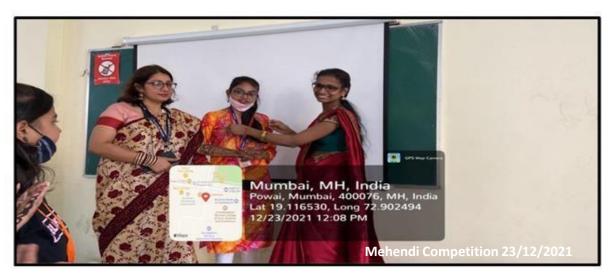

#### REPORT (MEHENDI ART COMPETITION)

The Cultural Department of Chandrabhan Sharma College held the Mehendi Art competition on 23rd December 2021. The event was inaugurated and attended by our principal Dr. Pratima Singh and other faculty members. Around 20 students enthusiastically participated in this competition. Event took place on the Room no.504. Winners were selected and felicitated with the Certificate.