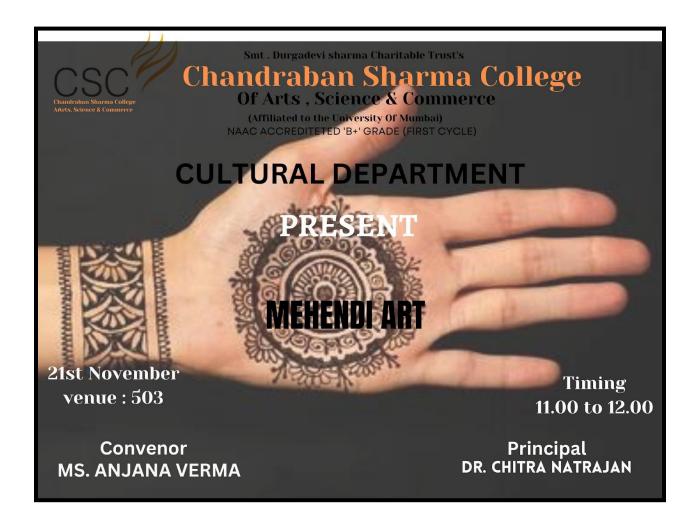

#### 11. Mehendi Art Competition

VC PRINCIPAL
Chandrabhan Sharma College
of Arts, Commerce & Science
Powai-Vihar, Powai, Mumbai - 400 076.
Tel. 022-45266020

of Arts, Commerce & Science

(Hindi Linguistic Minority Institution)

(Affiliated to the University of Mumbai)

of Arts, Commerce & Science
(Hindi Linguistic Minority Institution)

(Affiliated to the University of Mumbai)
Accredited by NAAC 'B+'

Date: 2<sup>nd</sup> January, 2022

#### REPORT (MEHENDI ART COMPETITION)

The Cultural Department of Chandrabhan Sharma College held the Mehendi Art competition on 23rd December 2021. The event was inaugurated and attended by our principal Dr. Pratima Singh and other faculty members. Around 20 students enthusiastically participated in this competition. Event took place on the Room no.504. Winners were selected and felicitated with the Certificate.