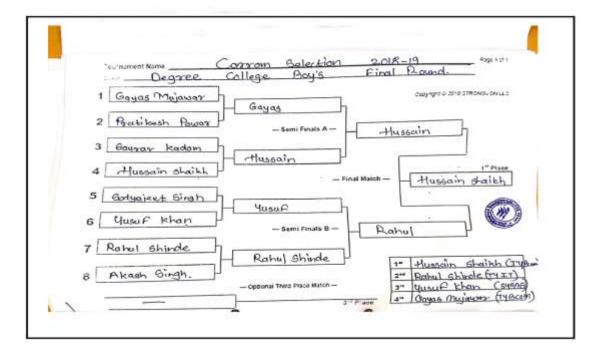

(Year 2021 - 2022)

1. Intra College Carrom Selection

of Arts, Commerce & Science (Hindi Linguistic Minority Institution)

(Affiliated to the University of Mumbai) Accredited by NAAC 'B+'