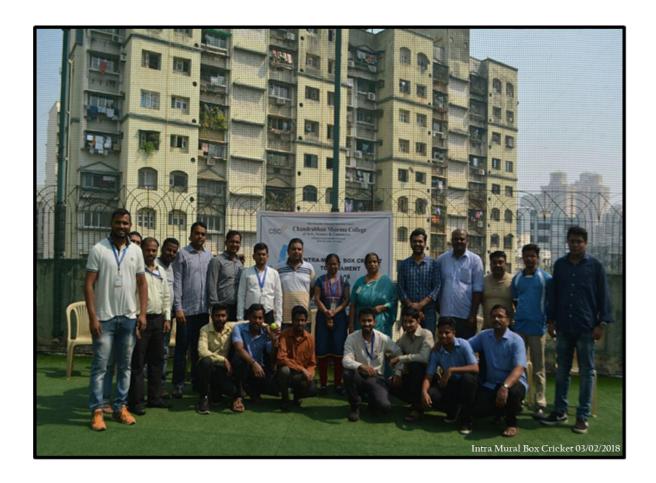

#### 4. Intra Mural Box Cricket Tournament

CSC Chandrabhan Sharma College
of Aris, Science & Commerce

( Milliand in the Enterprise of Mandain )
NARC ACCREDITED "B4" GRADE(FIRST CYCLE)

Department of physical Education Organizes of Gymkhana

Date- 26/02/2022

Report on Intra-Mural Box Cricket Tournament

Chandrabhan Sharma College (Gymkhana) organized an Intra mural Box Cricket Tournament for College Students This tournament is organized every year.

The Tournament was organized on 26th February 2022. The event started with inauguration and introduction of Umpire and felicitation of umpires was done by principal Ms. Pratima Singh.

The Tournament was Organized for the skill development of the Students and for Interactions of Students with Other Players also and built them interest in sports Total number of participant 144

It Helps our College to choose Best Players Out from this tournament which helps our students to participate them in inter-collegiate tournaments

The Tournament was an enlightening experience and it helped them to understand the situation and tackle them...