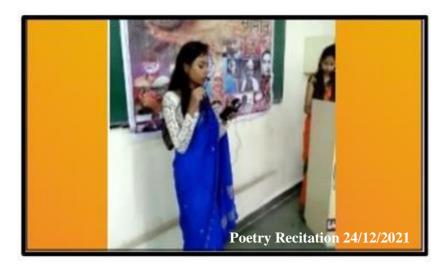

### 15. Poetry Recitation

Smt. Durgadevi Sharma Charitable Trust's

#### **REPORT (POETRY RECITATION)**

The Cultural Department organized a "Poetry recitation" as part of an Intra collegiate event on December 24, 2021, from 11:00 am to 12:00 pm. It was overwhelming to see that 10 students participated in the Competitions out of 23 registrations. Event took place at the 6<sup>th</sup> Floor in class 602 and was handled by Prof. Anjana Verma. The Top 2 Winners were selected and felicitated with the Certificate.

#### **Objectives of this event:-**

- 1. Recitation has its own rhythm, music, sounds & beats which are very much helpful for students' language development, cognitive development & emotional development.
- 2. It helps the students to practice pitch, voice inflection & volume.