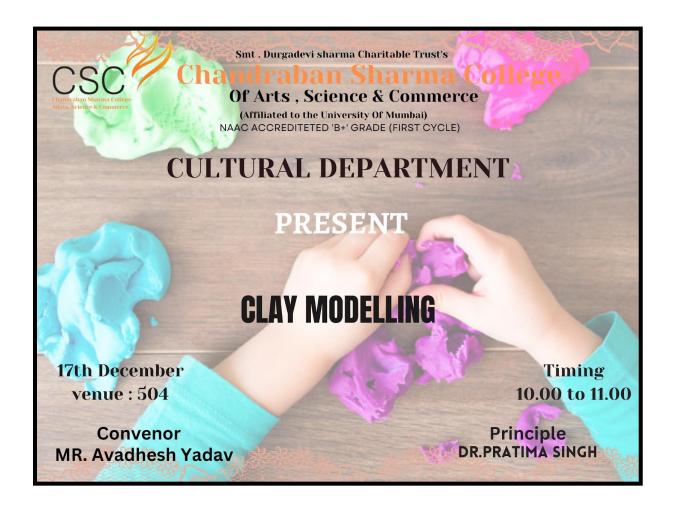

### 13. Clay Modelling

of Arts, Commerce & Science (Hindi Linguistic Minority Institution)

(Affiliated to the University of Mumbai) Accredited by NAAC 'B+'

Date 2<sup>nd</sup> Jan, 2022

#### **REPORT (CLAY MODELING)**

The Cultural Department organized a "Clay modeling" as part of an Intra collegiate event on December 23, 2021, from 10:00 am to 11:00 pm. It was overwhelming to see that 15 students participated in the Competitions out of 25 registrations. Event took place at the 5<sup>th</sup> Floor in class 504 and was handled by Prof. Kushali Gupta. The Top 2 Winners were selected and felicitated with the Certificate.

#### **Objectives of this event:-**

- 1. It also helps improve eye/hand coordination and build both gross and fine motor skills, including the small muscles in hands and fingers.
- 2. The main objective of the competition was to stimulate the imagination of the children and enable them to give a better shape to their creativity.
- 2. The main objective of the competition was to stimulate the imagination of the children and enable them to give a better shape to their creativity.