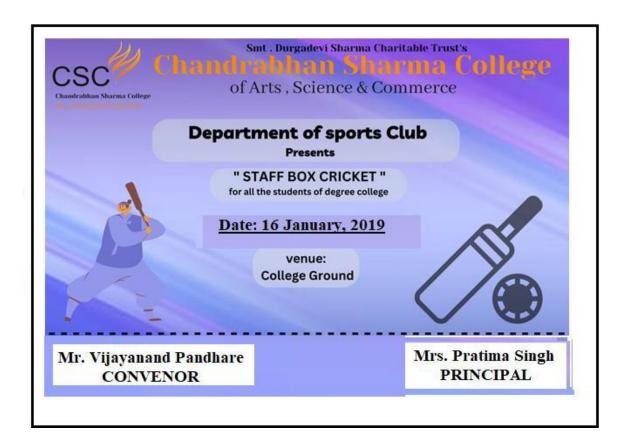

#### 1. Box Cricket Tournament

### REPORT ON STAFF BOX-CRICKET TOURNAMENT

Date- 19/01/2019

Chandrabhan Sharma College(Gymkhana) organized an **Staff Box Cricket Tournament** for staff. This tournament is organized every year.

The tournament was organized on **19<sup>th</sup> January 2019.** The event started with Inauguration and introduction of Umpire and felicitation of umpires was done by Principal Ms. Pratima Singh.

The tournament was organized for the interactions of staffs and built their interest in sports. Total number of participants is **32.** 

The tournament was an enlightening experience and it helped them to understand the situation and tackle them.