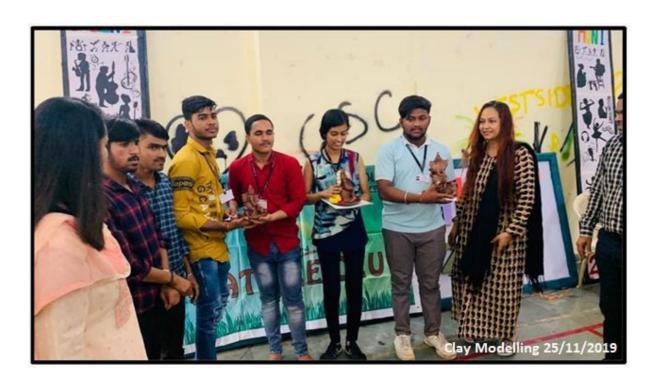

### 13. Clay Modelling

of Arts, Commerce & Science (Hindi Linguistic Minority Institution)

(Affiliated to the University of Mumbai) Accredited by NAAC 'B+'

Date 2<sup>nd</sup> Jan, 2022

#### **REPORT (CLAY MODELING)**

The Cultural Department organized a "Clay modeling" as part of an Intra collegiate event on December 23, 2021, from 10:00 am to 11:00 pm. It was overwhelming to see that 15 students participated in the Competitions out of 25 registrations. Event took place at the 5<sup>th</sup> Floor in class 504 and was handled by Prof. Kushali Gupta. The Top 2 Winners were selected and felicitated with the Certificate.