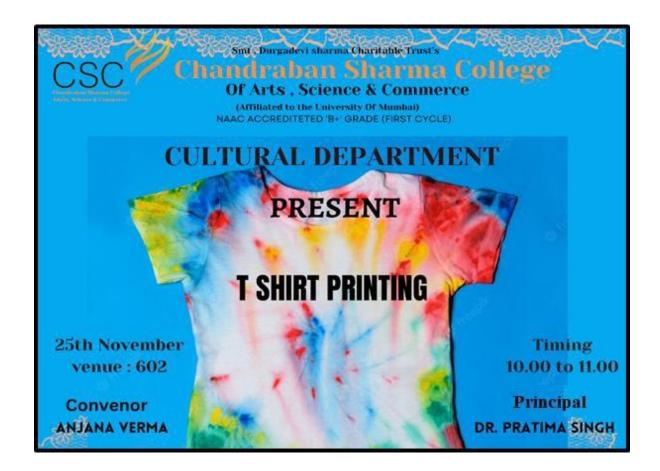

### 22. T Shirt Painting

Smt. Durgadevi Sharma Charitable Trust's

### **REPORT (T-SHIRT PAINTING)**

The Cultural Department organized a "T-shirt painting" as part of an Intra collegiate event on December 23, 2021, from 10:00 am to 11:00 am. It was overwhelming to see that 6 students participated in the Competitions out of 17 registrations. Event took place at the 6<sup>th</sup> Floor in class 604 and was handled by Prof. Anjana Verma. The Top 2 Winners were selected and felicitated with the Certificate.