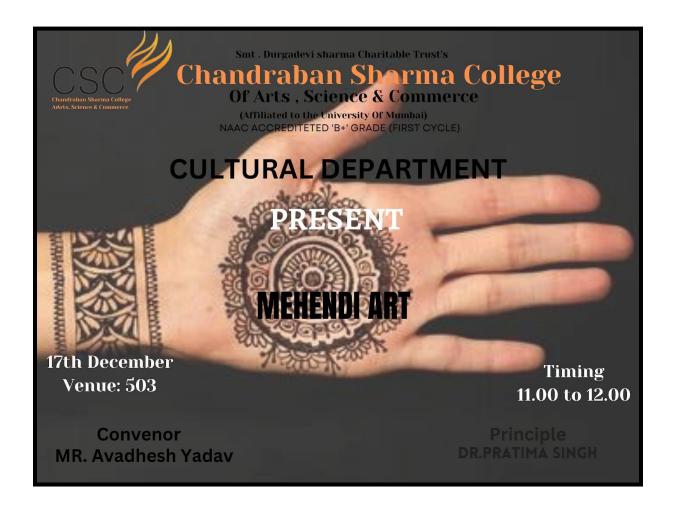

#### **REPORT (NAIL ART COMPETITION)**

The Cultural Department organized a "NAIL ART COMPETITION" as part of an intracollegiate event "KHWAiSH" on December 23, 2021 from 11:00 am to 12:00 pm. It was overwhelming to see that 18 students participated in the Competitions out of 22 registrations. Event took place at the 5<sup>th</sup> Floor in class 503 and was handled by Prof. Manali Naik. The Top 2 Winners were selected and felicitated with the Certificate.

#### REPORT (MEHENDI ART COMPETITION)

The Cultural Department of Chandrabhan Sharma College held the Mehendi Art competition on 23rd December 2021. The event was inaugurated and attended by our principal Dr. Pratima Singh and other faculty members. Around 20 students enthusiastically participated in this competition. Event took place on the Room no.504. Winners were selected and felicitated with the Certificate.