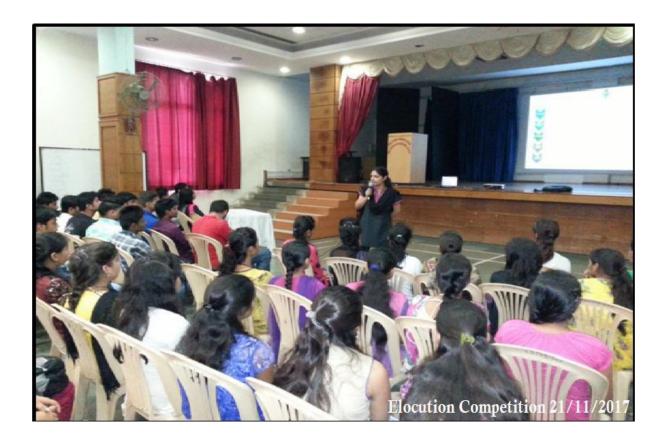

### 7. Elocution Competition

Date: 24th November, 2019

#### **REPORT (ELOCUTION COMPETITION)**

The **Cultural Department** organized an "**Elocution competition**" as part of an intra-collegiate event on **24th November 2019**, from 10:00 am to 11:00 pm. It was overwhelming to see that **6** students participated in the Competitions out of **11** registrations. Event took place at the **6**<sup>th</sup> **Floor** in class **604** and was handled by **Prof. Anjana Verma.** 