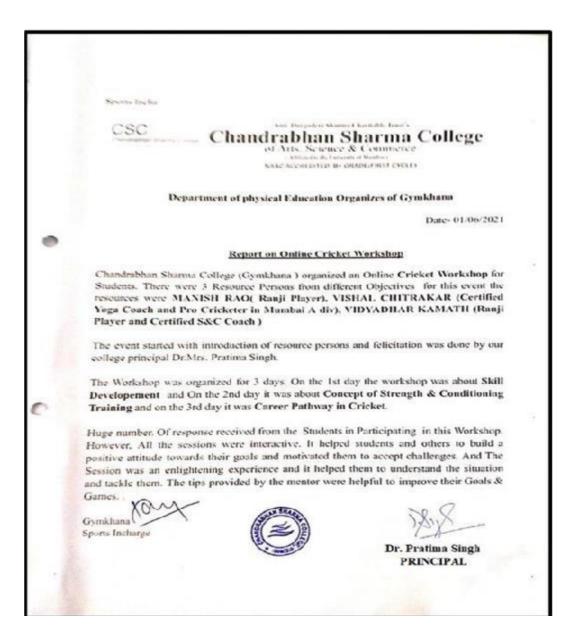

#### 11. Mehendi Art Competition

VC PRINCIPAL
Chandrabhan Sharma College
of Arts, Commerce & Science
Powai-Vihar, Powai, Mumbai - 400 076.
Tel. 022-45266020

of Arts, Commerce & Science

(Hindi Linguistic Minority Institution)

(Affiliated to the University of Mumbai)

of Arts, Commerce & Science
(Hindi Linguistic Minority Institution)

(Affiliated to the University of Mumbai)
Accredited by NAAC 'B+'

Date: 2<sup>nd</sup> January, 2022

#### REPORT (MEHENDI ART COMPETITION)

The Cultural Department of Chandrabhan Sharma College held the Mehendi Art competition on 23rd December 2021. The event was inaugurated and attended by our principal Dr. Pratima Singh and other faculty members. Around 20 students enthusiastically participated in this competition. Event took place on the Room no.504. Winners were selected and felicitated with the Certificate.

#### **Objectives of this event:-**

- Mehendi is a form of body art and temporary skin decoration originating in ancient Egypt, usually drawn on hands or legs.
- 2. To encourage students to learn more about various types of Mehendi design.