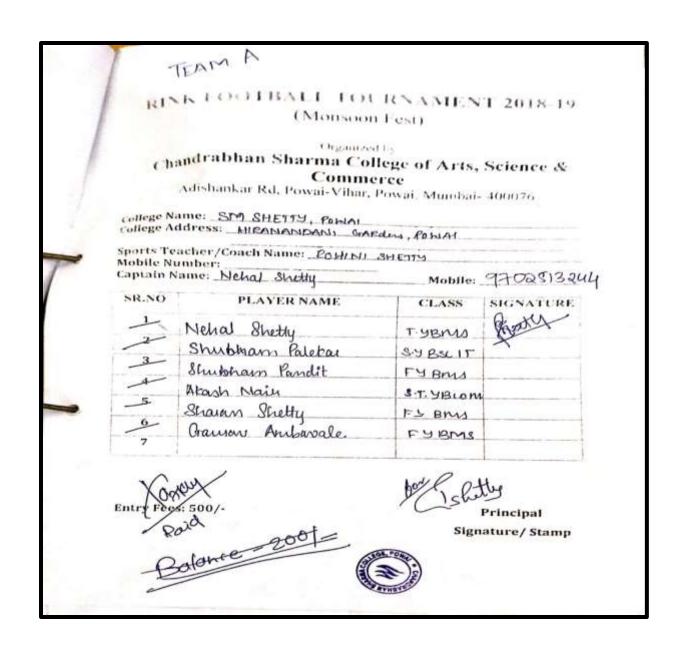

#### 4. Monsoon Fest (Rink Football Tournament)

CSC

Chandrabhan Sharma College

of Arts. Science & Commerce.

White double before of Texas.

NAME ACCRECATED BY GRADELINGS CYCLE.

Department of physical Education Organizes of Gymlchana

Date- 11/08/2018

Report on Rink Football Tournament (Mansson Fest)

Chandrabhan Shanna College ( Gyn Khana ) organized a Rink Football (Mansson Fest) for College Students. This tournament is organized every year.

The Tournament was organized on 11th August 2018. The event started with inauguration and introduction of Referee and felicitation of uniques was done by principal Ms. Pratima Singh.

The Tournement was Organized for the soil development of the Students and for Interactions of Students with Other Players also and built there interest in sports Total number of participant 78 (13 Team)

It Helps our College to choose Best Players Cut fm this tournament which helps our students to participate them in Inter-collegiste tournaments

The Tournament was an enlightening experience and it he ped them to understand the situation and teckle thom...