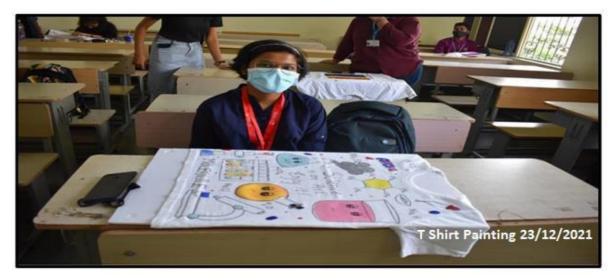

### 22. T Shirt Painting

Smt. Durgadevi Sharma Charitable Trust's

# Chandrabhan Sharma College

of Arts, Commerce & Science (Hindi Linguistic Minority Institution)

(Affiliated to the University of Mumbai) Accredited by NAAC 'B+'

Date: 2<sup>nd</sup> January, 2022

### **REPORT (T-SHIRT PAINTING)**

The Cultural Department organized a "T-shirt painting" as part of an Intra collegiate event on December 23, 2021, from 10:00 am to 11:00 am. It was overwhelming to see that 6 students participated in the Competitions out of 17 registrations. Event took place at the 6<sup>th</sup> Floor in class 604 and was handled by Prof. Anjana Verma. The Top 2 Winners were selected and felicitated with the Certificate.