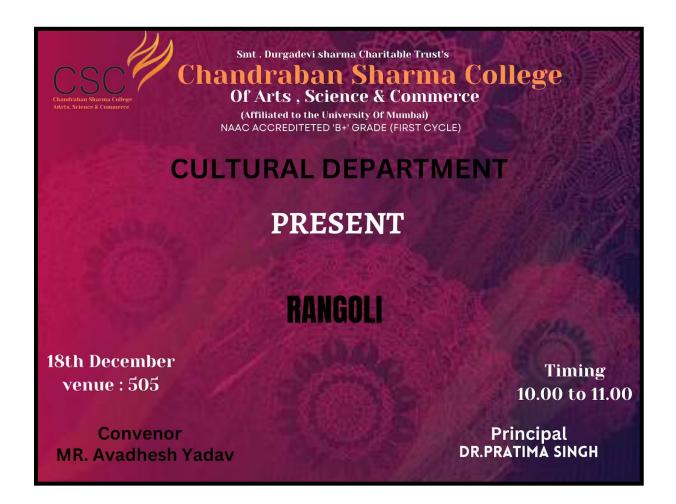

# REPORT (RANGOLI COMPETITION)

The **Cultural Department** organized a "**Rangoli Competition**" as part of an intra-collegiate event on **December 24, 2021**, from 10:00 am to 11:00 pm. It was overwhelming to see that **10** students participated in the Competitions out of **17** registrations. Event took place at the **5**<sup>th</sup> **Floor Space** and was handled by **Prof. Menaka Tiwari.** The Top 2 Winners were selected and felicitated with the Certificate.