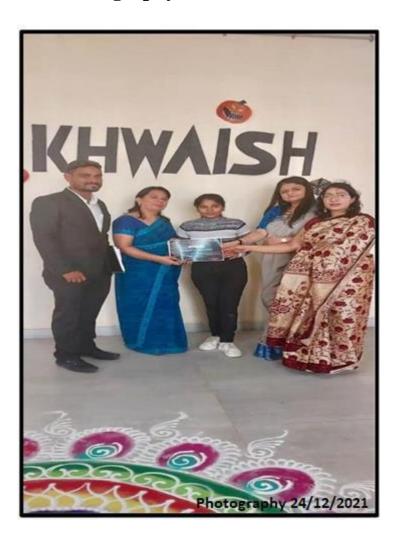

#### REPORT (PHOTOGRAPHY)

The Cultural Department organized "PHOTOGRAPHY" as part of an intra-collegiate event on December 24, 2021, from 10:00 am to 11:00 am. It was overwhelming to see that 25 students participated in the Competitions out of 40 registrations. Event took place at the 5<sup>th</sup> Floor in class 503 and was handled by Prof. Manali Naik. The Top 2 Winners were selected and felicitated with the Certificate.

#### **Objectives of this event:-**

Good use of light, color, a captivating moment, correct composition for the given situation, and the photographer's choice of distance to their subject.

of Arts, Commerce & Science