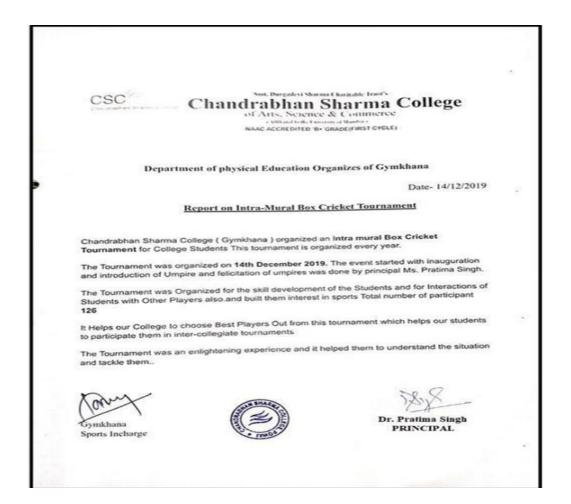

#### 4. Intra Mural Box Cricket Tournament

CSC Chandrabhan Sharma College
Of Arts. Science & Commerce

NAAC ACCREDITED 'B+ GRADE(FIRST CYCLE)

Department of physical Education Organizes of Gymkhana

Date- 16/11/2021

Date- 26/02/2022

Report on Intra-Mural Box Cricket Tournament

Chandrabhan Sharma College (Gymkhana) organized an Intra mural Box Cricket Tournament for College Students This tournament is organized every year.

The Tournament was organized on 26th February 2022. The event started with inauguration and introduction of Umpire and felicitation of umpires was done by principal Ms. Pratima Singh.

The Tournament was Organized for the skill development of the Students and for Interactions of Students with Other Players also and built them interest in sports Total number of participant 144

It Helps our College to choose Best Players Out from this tournament which helps our students to participate them in inter-collegiate tournaments

The Tournament was an enlightening experience and it helped them to understand the situation and tackle them...