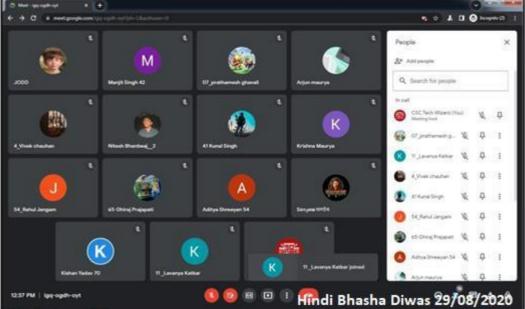

#### 12. Hindi Bhasha Diwas

#### REPORT

CSC

eliants and old and differs are past another

वंद्रभाग शमी कथा, विज्ञान एवं वाणिज्य महाविद्यालय

and their albert, and, got-recount,

NAAC जीवाणिक 'वी+' (प्रथम वक्र)

#### हिंदी आधा समिति कार्यक्रम का विवरण

इस वर्ष हिंदी दिवस (१४ विकास, 2020) वर्षे संस्थाकात ४ वर्षे से ५ वर्षे एक विकास का संबोधन विकास मधा | इस परिचर्या का विकास का न्यूप्त होती हिंदी सामा का सविका | इस सीनलाइन परिचर्या में देस के प्रत्येक वर्षेत्रे से तमाना 160 परिवर्षियों ने साम दिवा |

वैन्तर्राज्यः - १) भी आनंद शिक्ष (रोमाक, एकर, संबंध क्रीमेटेटर, रूपक, वीइस ओवर आर्टिस्ट)

- श्रीमती डॉ. समता इस ( दिनी की लेक्चरर- वसी मूंबी महाविद्यालय)
- हा ँ दक्कानंद तिवारी (लेखक, पाठ्य पुरतक विश्वीण समिति महासद्द भासन सदस्य)
- अ) चीमती शीमा साठवी (क्वांक्तेची नरिंदी औरअंतेजी माघा, इतरर्ट्टर, डिजाइवर और संक्टिकेट आर्विच्टेक्ट - फोर्ड मोटर कंपनी, चू. एस. ए.) अमें कैवंदिर ने बहे ही मुद्ध तम से अपने विचारों को व्यक्त किया | भाषा के महत्व को समझवा | प्रतिभविष्ठी द्वार पूछे मए पन्ती के आर भी बहे ही साल एवं सुंदर तम से दिया | श्रीमंति की संयोजिक धीमती अंजवा वर्गा ने सभी कैवंदिरत एवं प्रतिभाग्नियों को कर्यद्वारा में माम तेने के लिए धन्क्याद दिया |