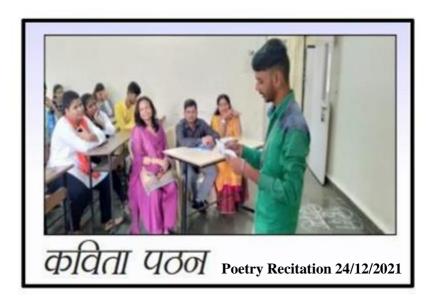

### 15. Poetry Recitation

Smt. Durgadevi Sharma Charitable Trust's

#### **REPORT (POETRY RECITATION)**

The Cultural Department organized a "Poetry recitation" as part of an Intra collegiate event on December 24, 2021, from 11:00 am to 12:00 pm. It was overwhelming to see that 10 students participated in the Competitions out of 23 registrations. Event took place at the 6<sup>th</sup> Floor in class 602 and was handled by Prof. Anjana Verma. The Top 2 Winners were selected and felicitated with the Certificate.

#### **Objectives of this event:-**

- 1. Recitation has its own rhythm, music, sounds & beats which are very much helpful for students' language development, cognitive development & emotional development.
- 2. It helps the students to practice pitch, voice inflection & volume.