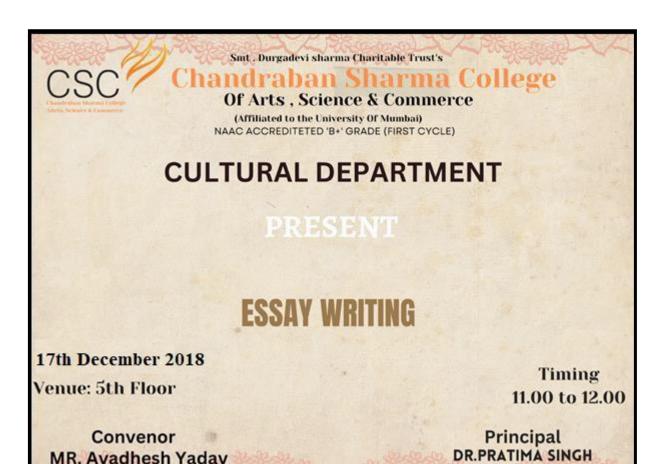

# REPORT (ESSAY WRITING COMPETITION)

The Cultural Department organized a "Essay Writing" as part of an intra-collegiate event on 23<sup>rd</sup> December 2021, from 10:00 am to 11:00 am. It was overwhelming to see that 28 students participated in the competition out of 35 registrations. The event took place at the 5<sup>th</sup> Floor in class 503 and was handled by Prof. Dipti Parab. The Top 2 Winners were selected and felicitated with the Certificate.

#### Objectives of this event:-

- Essay competitions provide a concrete timeline and scope for your exploration, which can be helpful if you sometimes struggle with time management.
- Essay writing objectives apply to expository and persuasive essays on a variety of topics.