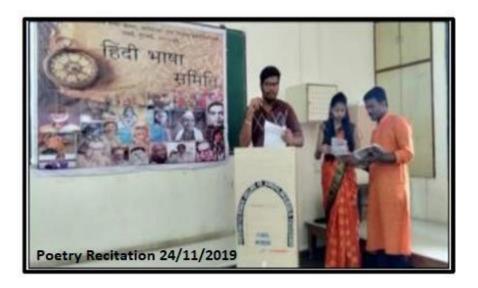

### 8. Poetry Recitation

Date: - 24<sup>th</sup> November, 2019

#### **REPORT (POETRY RECITATION)**

The Cultural Department organized a "Poetry recitation" as part of an Intra collegiate event on 24th November, 2019, from 11:00 am to 12:00 pm. It was overwhelming to see that 6 students participated in the Competitions out of 9 registrations. Event took place at the 5<sub>th</sub> Floor in class 505 and was handled by Prof. Anjana Verma. The Top 2 Winners were selected and felicitated with the Certificate.

#### **OBJECTIVES OF THIS EVENT:-**

- 1. Recitation has its own rhythm, music, sounds & beats which are very much helpful for students' language development, cognitive development & emotional development.
- 2. It helps the students to practice pitch, voice inflection & volume.