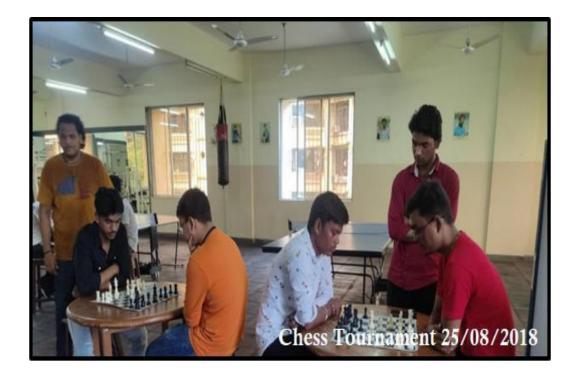

Department of physical Education Organizes of Gymkhana

Date- 16/11/2021

Report on Intra College Chess Selection

NAAC ACCREDITED B+ GRADEIFIRST CYCLES

Chandrabhan Sharma College ( Gymkhana ) organized an Intra College Chess Selection for College Students. This event is organized every year.

The Tournament was organized from 16th November 2021. The event started with inauguration and introduction of Referee and felicitation of umpires was done by principal Ms. Pratima Singh.

The Tournament was Organized for the skill development of the Students and for Interactions of Students with Other Players also and built them interest in sports Total number of participant

It Helps our College to choose Best Players Out from this tournament which helps our students to participate them in inter-collegiate tournaments

The Tournament was an enlightening experience and it helped them to understand the situation and tackle them...