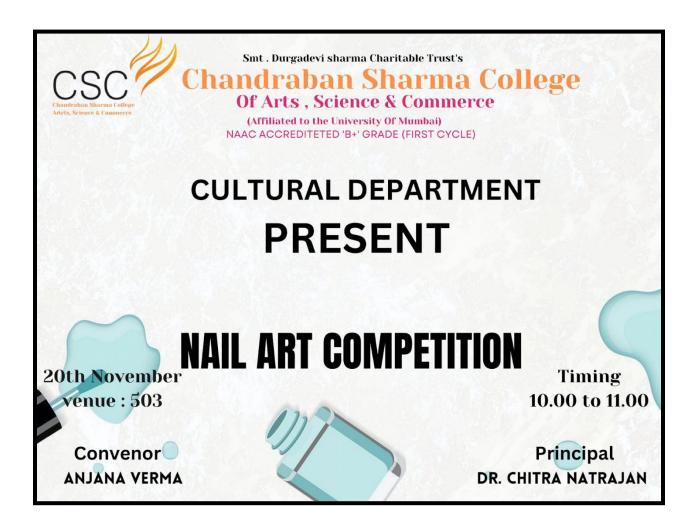

#### 10. Nail Art Competition

VC PRINCIPAL
Chandrabhan Sharma College
of Arts, Commerce & Science
Powai-Vihar, Powai, Mumbai - 400 076.
Tel. 022-45266020

of Arts, Commerce & Science
(Hindi Linguistic Minority Institution)

(Affiliated to the University of Mumbai)
Accredited by NAAC 'B+'

Date: 2<sup>nd</sup> January, 2022

#### **REPORT (NAIL ART COMPETITION)**

The Cultural Department organized a "NAIL ART COMPETITION" as part of an intracollegiate event "KHWAiSH" on December 23, 2021 from 11:00 am to 12:00 pm. It was overwhelming to see that 18 students participated in the Competitions out of 22 registrations. Event took place at the 5<sup>th</sup> Floor in class 503 and was handled by Prof. Manali Naik. The Top 2 Winners were selected and felicitated with the Certificate.