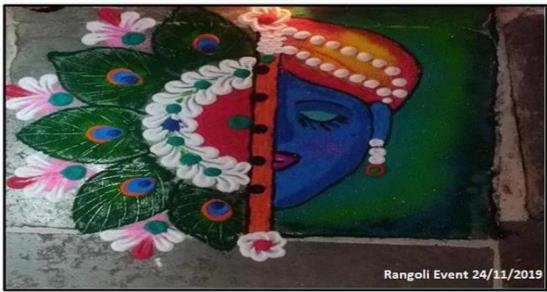

### 5. Rangoli Event

Date: 27th November, 2019

#### **REPORT**

The Cultural Department of Chandrabhan Sharma College, had arranged an Intra- Collegiate Event for the year 2019-20 on "Rangoli". The event was held on 24th November, 2019 in 5th Floor at 10:00 AM to 11:00 AM. There were a total 15 colleges and 2 students per contingent.

The main objective of this event was to showcase the talent that the students have. The students that participated showed their art on fingernails and toenails as well.

The event ended after successfully having the 2 winners for the event and with a vote of thanks to the students for showing their interest in the event and showcasing their talents.

#### **OBJECTIVES OF THIS EVENT:-**

- 1. To inculcate leadership and cooperative qualities while working together.
- 2. Organizing such events help students to remain in close touch with their culture.