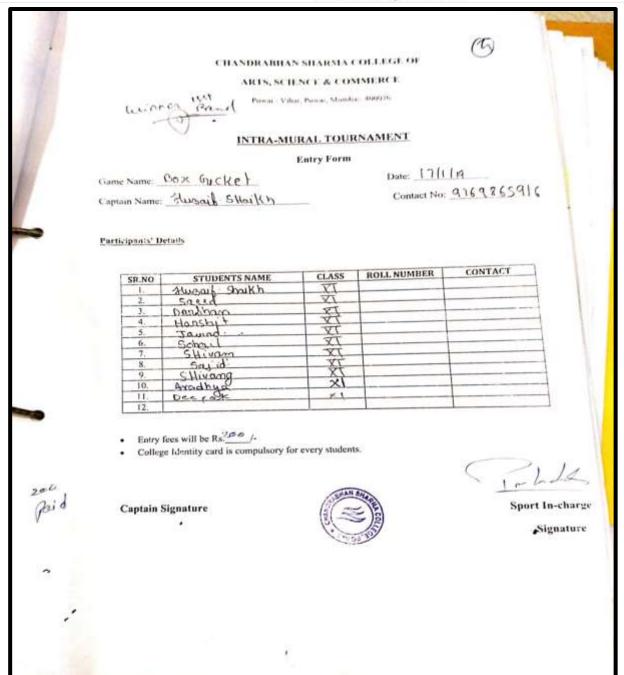

#### 4. Intra Mural Box Cricket Tournament

CSC Chandrabhan Sharma College
of Aris, Science & Commerce

( Milliand in the Enterprise of Mandain )
NARC ACCREDITED "B4" GRADE(FIRST CYCLE)

Department of physical Education Organizes of Gymkhana

Date- 26/02/2022

Report on Intra-Mural Box Cricket Tournament

Chandrabhan Sharma College (Gymkhana) organized an Intra mural Box Cricket Tournament for College Students This tournament is organized every year.

The Tournament was organized on 26th February 2022. The event started with inauguration and introduction of Umpire and felicitation of umpires was done by principal Ms. Pratima Singh.

The Tournament was Organized for the skill development of the Students and for Interactions of Students with Other Players also and built them interest in sports Total number of participant 144

It Helps our College to choose Best Players Out from this tournament which helps our students to participate them in inter-collegiate tournaments

The Tournament was an enlightening experience and it helped them to understand the situation and tackle them...