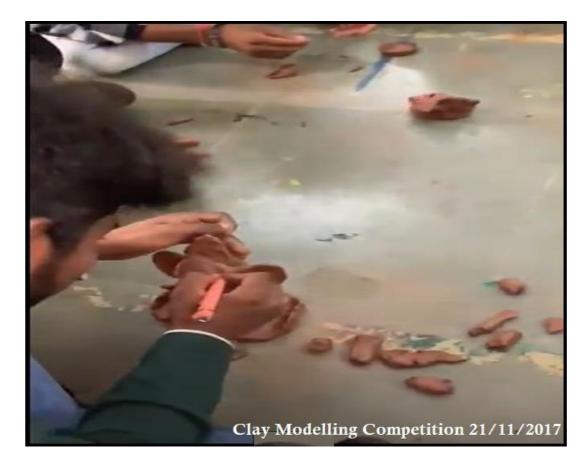

### 13. Clay Modelling

of Arts, Commerce & Science (Hindi Linguistic Minority Institution)

(Affiliated to the University of Mumbai) Accredited by NAAC 'B+'

Date 2<sup>nd</sup> Jan, 2022

#### **REPORT (CLAY MODELING)**

The Cultural Department organized a "Clay modeling" as part of an Intra collegiate event on December 23, 2021, from 10:00 am to 11:00 pm. It was overwhelming to see that 15 students participated in the Competitions out of 25 registrations. Event took place at the 5<sup>th</sup> Floor in class 504 and was handled by Prof. Kushali Gupta. The Top 2 Winners were selected and felicitated with the Certificate.