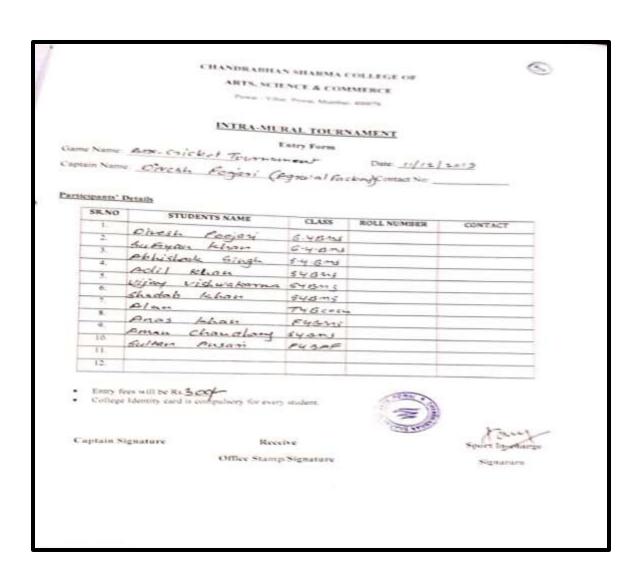

#### 4. Intra Mural Box Cricket Tournament

CSC Chandrabhan Sharma College
of Aris, Science & Commerce

( Milliand in the Enterprise of Mandain )
NARC ACCREDITED "B4" GRADE(FIRST CYCLE)

Department of physical Education Organizes of Gymkhana

Date- 26/02/2022

Report on Intra-Mural Box Cricket Tournament

Chandrabhan Sharma College (Gymkhana) organized an Intra mural Box Cricket Tournament for College Students This tournament is organized every year.

The Tournament was organized on 26th February 2022. The event started with inauguration and introduction of Umpire and felicitation of umpires was done by principal Ms. Pratima Singh.

The Tournament was Organized for the skill development of the Students and for Interactions of Students with Other Players also and built them interest in sports Total number of participant 144

It Helps our College to choose Best Players Out from this tournament which helps our students to participate them in inter-collegiate tournaments

The Tournament was an enlightening experience and it helped them to understand the situation and tackle them...