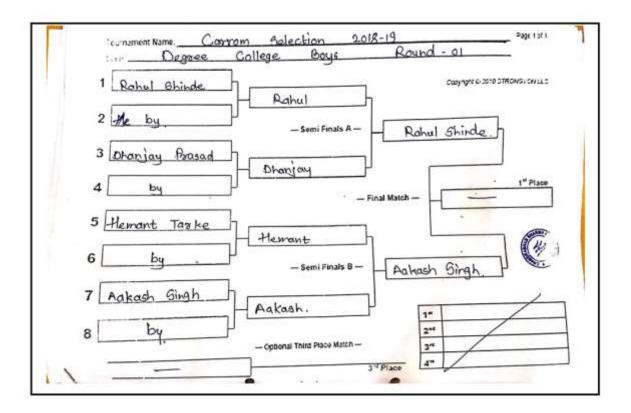

### 2. Intra College Selection cum Tournament

CSC Sun, Diginal accelerated burgane (ring) Chandrabhan Sharma College of Arts. Science & Commerce NAME ACCREDITED BY GRADE FIRST CYCLE) Department of physical Education Organizes of Gyrekhana Date- 28/08/2018 Report on Juina College Selection Cum Tournament Chandrabhan Sharma College (Gyml/hans ) organized an Intra College Selection Cum Tournament for College Students. This event is organized every year. The Tournament was organized from 25th August To 28th August 2018. The event started with inauguration and introduction of Referee and folicitation of umpires was dene by principal Ms. Pratima Singh The Tournament was Organized for the skill development of the Students and for Interactions of Students with Other Players also and built them interestin sports Total number of participant It Helps our College to choose Best Players Out from this teumament which helps our students lo participate them in inter-collegiste fournements The Tournament was an onlightening experience and it helped them to understand the situation and tackle them . Sports Incharge