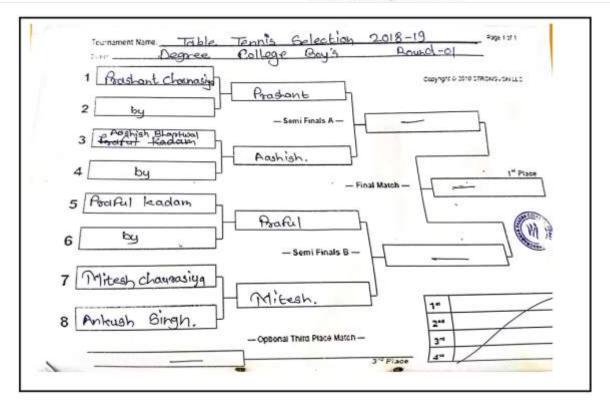

#### Report on Intra College Table Tennis Selection

Chandrabhan Sharma College ( Gymkhana ) organized an Intra College Table Tennis Selection for College Students. This event is organized every year.

The Tournament was organized from 16th November 2021. The event started with inauguration and introduction of Referee and felicitation of umpires was done by principal Ms. Pratima Singh.

The Tournament was Organized for the skill development of the Students and for Interactions of Students with Other Players also and built them interest in sports Total number of participant 24

It Helps our College to choose Best Players Out from this tournament which helps our students to participate them in inter-collegiate tournaments

The Tournament was an enlightening experience and it helped them to understand the situation and tackle them...

Gymkhana Sports Incharge PHO 30

of Arts, Commerce & Science (Hindi Linguistic Minority Institution)