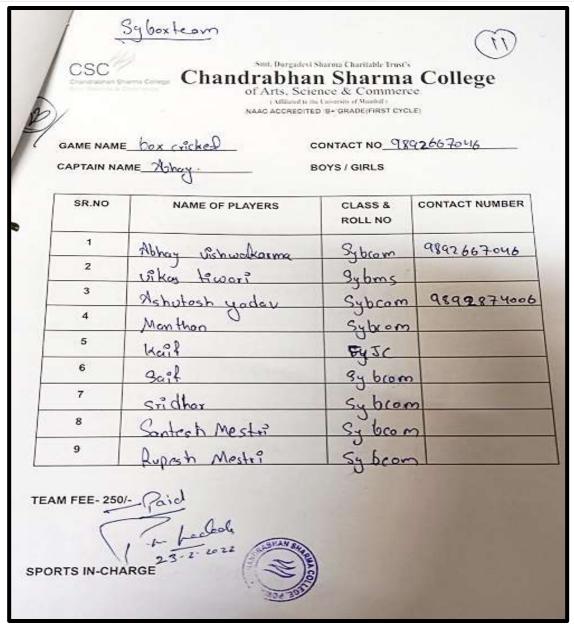

Date- 26/02/2022

Report on Intra-Mural Box Cricket Tournament

Chandrabhan Sharma College (Gymkhana) organized an Intra mural Box Cricket Tournament for College Students This tournament is organized every year.

The Tournament was organized on 26th February 2022. The event started with inauguration and introduction of Umpire and felicitation of umpires was done by principal Ms. Pratima Singh.

The Tournament was Organized for the skill development of the Students and for Interactions of Students with Other Players also and built them interest in sports Total number of participant 144