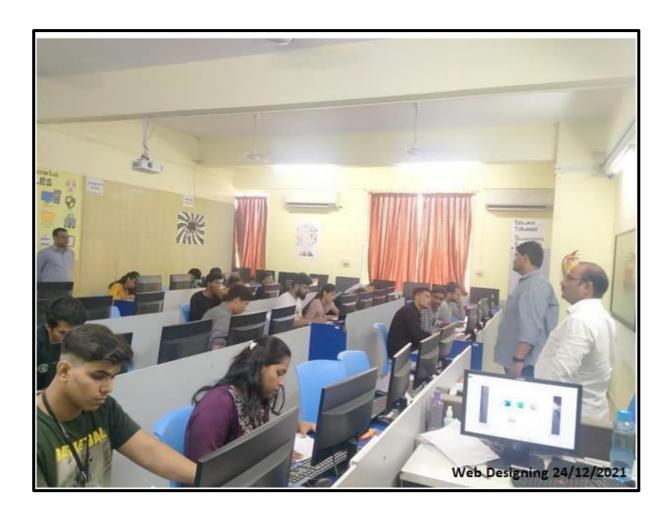

### **26.** Web Designing

Date: 2<sup>nd</sup> January, 2022

### **REPORT (WEB DESIGNING)**

The Department of Information Technology organized a "WEB DESIGNING" competition as part of an intra-collegiate event under the auspices of the "CULTURAL DEPARTMENT" on December 24, 2021, from 12:00 pm to 1:00 pm. It was overwhelming to see that 14 students participated in the competition out of 23 registrations. Event took place at 6<sup>th</sup> Floor LAB and was handled by Prof. Rajesh Maisalge. The Top 2 Winners were selected and felicitated with the Certificate.