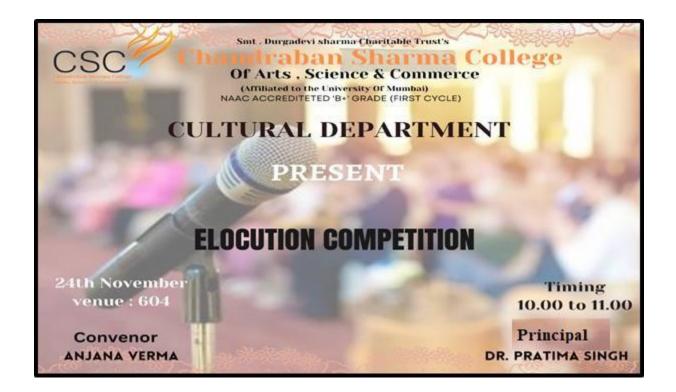

#### **REPORT (ELOCUTION COMPETITION)**

The **Cultural Department** organized an "**Elocution competition**" as part of an intra-collegiate event on **24th November 2019**, from 10:00 am to 11:00 pm. It was overwhelming to see that **6** students participated in the Competitions out of **11** registrations. Event took place at the **6**<sup>th</sup> **Floor** in class **604** and was handled by **Prof. Anjana Verma.** 