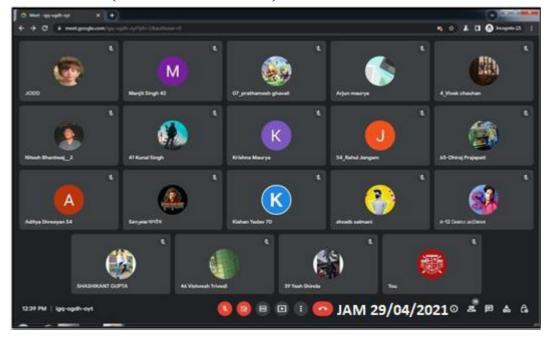

### 22. JAM (Just - a - Minute)

#### **REPORT**

"Cultural Event" of Chandrabhan Sharma College had organized "JAM (Just-a-Minute") event on, 29<sup>th</sup> April 2021 in an Online mode.

The event began with the inauguration by the Principal, Dr. Pratima Singh and the faculty in charge for the event. The students enthusiastically participated in this event. Ms. Shilpa Bhukta was declared as a winner.

The event ended with a vote of thanks by the principal to the audience, students and the participants.

VC PRINCIPAL
Chandrabhan Sharma College
of Arts, Commerce & Science
Powai-Vihar, Powai, Mumbai - 400 076.
Tel. 022-45266020