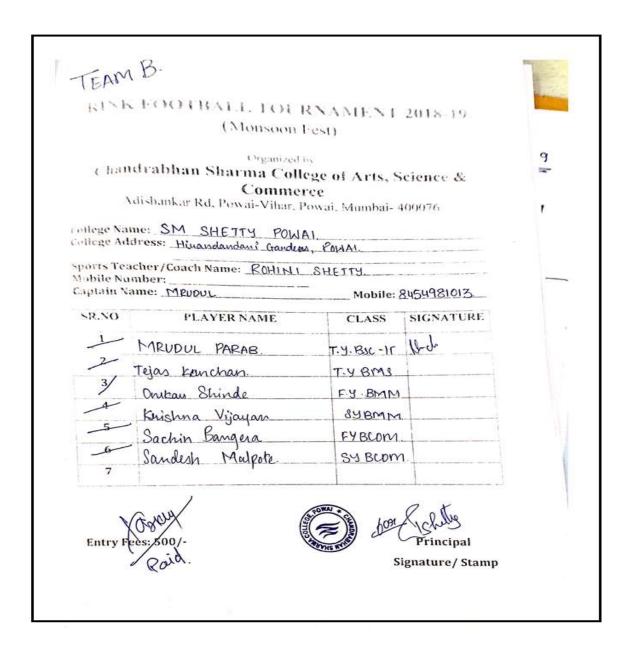

#### 4. Monsoon Fest (Rink Football Tournament)

CSC

Chandrabhan Sharma College

of Arts. Science & Commerce.

White double before of Texas.

NAME ACCRECATED BY GRADELINGS CYCLE.

Department of physical Education Organizes of Gymlchana

Date- 11/08/2018

Report on Rink Football Tournament (Mansson Fest)

Chandrabhan Shanna College ( Gyn Khana ) organized a Rink Football (Mansson Fest) for College Students. This tournament is organized every year.

The Tournament was organized on 11th August 2018. The event started with inauguration and introduction of Referee and felicitation of uniques was done by principal Ms. Pratima Singh.

The Tournement was Organized for the soil development of the Students and for Interactions of Students with Other Players also and built there interest in sports Total number of participant 78 (13 Team)

It Helps our College to choose Best Players Cut fm this tournament which helps our students to participate them in Inter-collegiste tournaments

The Tournament was an enlightening experience and it he ped them to understand the situation and teckle thom...