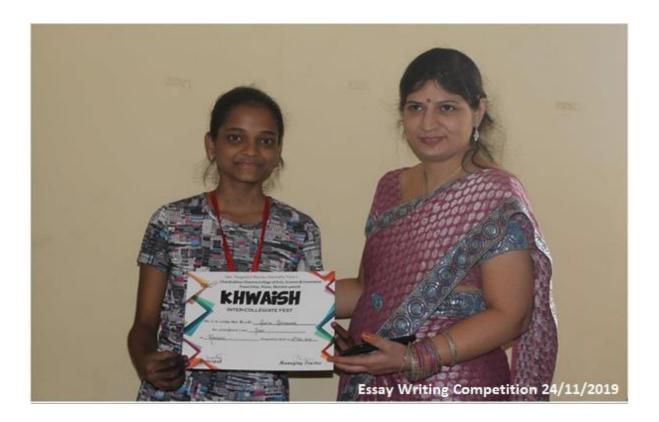

#### Essay Writing Competition Accredited by NAAC 'B+' **12.**

of Arts, Commerce & Science
(Hindi Linguistic Minority Institution)
Affiliated to the University of Mumba

(Affiliated to the University of Mumbai) Accredited by NAAC 'B+'

# REPORT (ESSAY WRITING COMPETITION)

The Cultural Department organized a "Essay Writing" as part of an intra-collegiate event on 23<sup>rd</sup> December 2021, from 10:00 am to 11:00 am. It was overwhelming to see that 28 students participated in the competition out of 35 registrations. The event took place at the 5<sup>th</sup> Floor in class 503 and was handled by Prof. Dipti Parab. The Top 2 Winners were selected and felicitated with the Certificate.