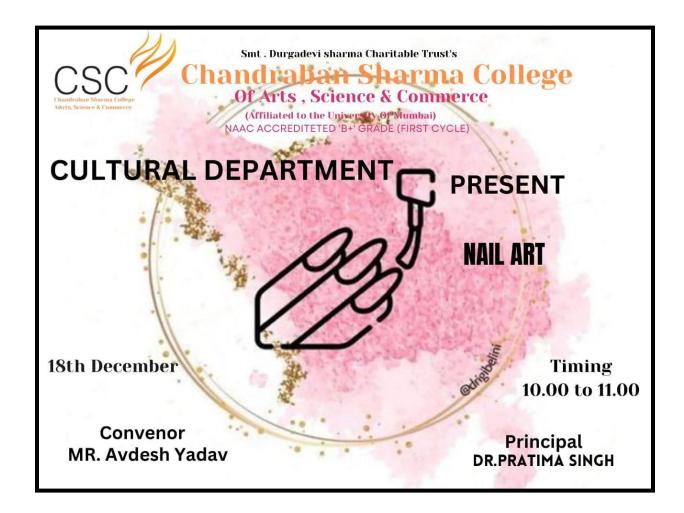

#### **REPORT (NAIL ART COMPETITION)**

The Cultural Department organized a "NAIL ART COMPETITION" as part of an intracollegiate event "KHWAiSH" on December 23, 2021 from 11:00 am to 12:00 pm. It was overwhelming to see that 18 students participated in the Competitions out of 22 registrations. Event took place at the 5<sup>th</sup> Floor in class 503 and was handled by Prof. Manali Naik. The Top 2 Winners were selected and felicitated with the Certificate.