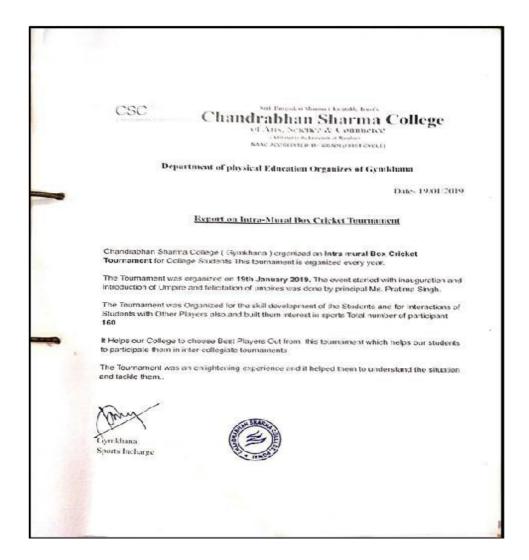

#### 4. Intra Mural Box Cricket Tournament

CSC Chandrabhan Sharma College
Of Arts. Science & Commerce

NAAC ACCREDITED 'B+ GRADE(FIRST CYCLE)

Department of physical Education Organizes of Gymkhana

Date- 16/11/2021

#### Report on Intra College Table Tennis Selection

Chandrabhan Sharma College ( Gymkhana ) organized an Intra College Table Tennis Selection for College Students. This event is organized every year.

The Tournament was organized from 16th November 2021. The event started with inauguration and introduction of Referee and felicitation of umpires was done by principal Ms. Pratima Singh.

The Tournament was Organized for the skill development of the Students and for Interactions of Students with Other Players also and built them interest in sports Total number of participant 24

It Helps our College to choose Best Players Out from this tournament which helps our students to participate them in inter-collegiate tournaments

The Tournament was an enlightening experience and it helped them to understand the situation and tackle them...

Gymkhana Sports Incharge PHO 30

of Arts, Commerce & Science (Hindi Linguistic Minority Institution)