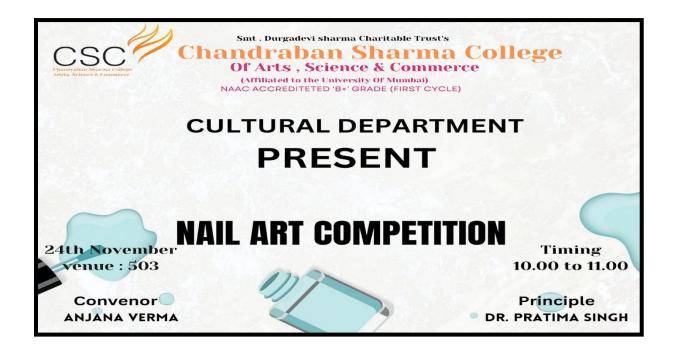

#### 10. Nail Art Competition

VC PRINCIPAL
Chandrabhan Sharma College
of Arts, Commerce & Science
Powai-Vihar, Powai, Mumbai - 400 076.
Tel. 022-45266020

of Arts, Commerce & Science
(Hindi Linguistic Minority Institution)

(Affiliated to the University of Mumbai)
Accredited by NAAC 'B+'

Date: 2<sup>nd</sup> January, 2022

#### **REPORT (NAIL ART COMPETITION)**

The Cultural Department organized a "NAIL ART COMPETITION" as part of an intracollegiate event "KHWAiSH" on December 23, 2021 from 11:00 am to 12:00 pm. It was overwhelming to see that 18 students participated in the Competitions out of 22 registrations. Event took place at the 5<sup>th</sup> Floor in class 503 and was handled by Prof. Manali Naik. The Top 2 Winners were selected and felicitated with the Certificate.

#### **Objectives of this event:-**

Nail art is a creative way to paint, decorate, enhance, and embellish nails. 2. It is a type of artwork that can be done on fingernails and toenails, usually.

of Arts, Commerce & Science (Hindi Linguistic Minority Institution)