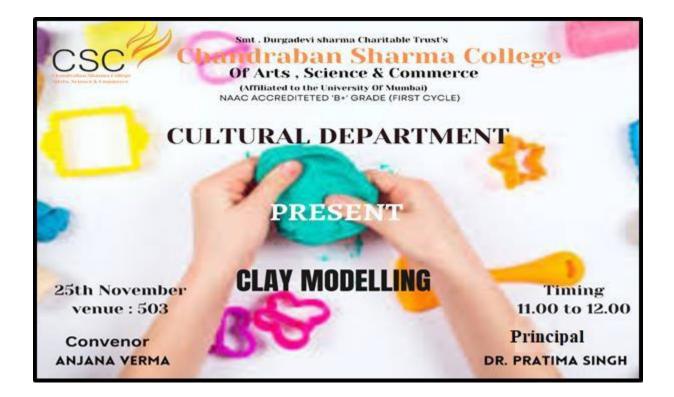

### 13. Clay Modelling

of Arts, Commerce & Science (Hindi Linguistic Minority Institution)

(Affiliated to the University of Mumbai) Accredited by NAAC 'B+'

Date 2<sup>nd</sup> Jan, 2022

#### **REPORT (CLAY MODELING)**

The Cultural Department organized a "Clay modeling" as part of an Intra collegiate event on December 23, 2021, from 10:00 am to 11:00 pm. It was overwhelming to see that 15 students participated in the Competitions out of 25 registrations. Event took place at the 5<sup>th</sup> Floor in class 504 and was handled by Prof. Kushali Gupta. The Top 2 Winners were selected and felicitated with the Certificate.

#### **Objectives of this event:-**

- 1. It also helps improve eye/hand coordination and build both gross and fine motor skills, including the small muscles in hands and fingers.
- 2. The main objective of the competition was to stimulate the imagination of the children and enable them to give a better shape to their creativity.
- 2. The main objective of the competition was to stimulate the imagination of the children and enable them to give a better shape to their creativity.