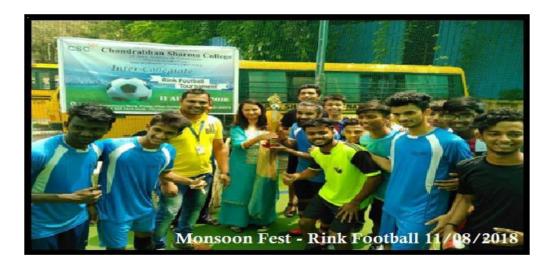

#### 4. Monsoon Fest (Rink Football Tournament)

CSC

Chandrabhan Sharma College

of Arts. Science & Commerce.

White double before of Texas.

NAME ACCRECATED BY GRADELINGS CYCLE.

Department of physical Education Organizes of Gymlchana

Date- 11/08/2018

Report on Rink Football Tournament (Mansson Fest)

Chandrabhan Shanna College ( Gyn Khana ) organized a Rink Football (Mansson Fest) for College Students. This tournament is organized every year.

The Tournament was organized on 11th August 2018. The event started with inauguration and introduction of Referee and felicitation of uniques was done by principal Ms. Pratima Singh.

The Tournement was Organized for the soil development of the Students and for Interactions of Students with Other Players also and built there interest in sports Total number of participant 78 (13 Team)

It Helps our College to choose Best Players Cut fm this tournament which helps our students to participate them in Inter-collegiste tournaments

The Tournament was an enlightening experience and it he ped them to understand the situation and teckle thom...