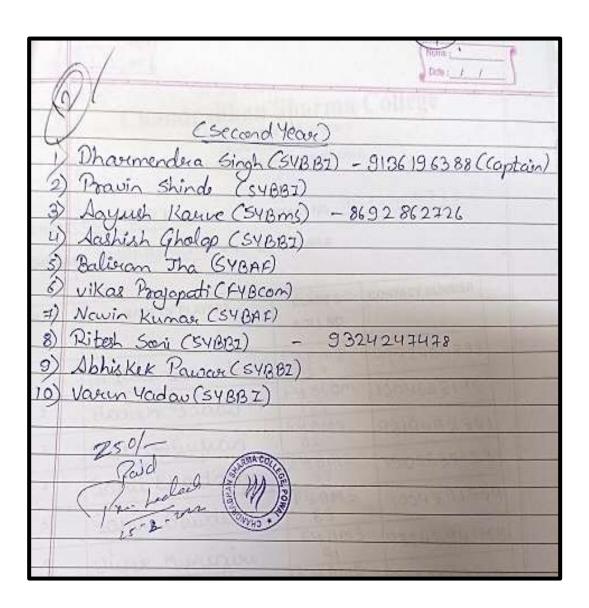

Date- 26/02/2022

Report on Intra-Mural Box Cricket Tournament

Chandrabhan Sharma College (Gymkhana) organized an Intra mural Box Cricket Tournament for College Students This tournament is organized every year.

The Tournament was organized on 26th February 2022. The event started with inauguration and introduction of Umpire and felicitation of umpires was done by principal Ms. Pratima Singh.

The Tournament was Organized for the skill development of the Students and for Interactions of Students with Other Players also and built them interest in sports Total number of participant 144

It Helps our College to choose Best Players Out from this tournament which helps our students to participate them in inter-collegiate tournaments

The Tournament was an enlightening experience and it helped them to understand the situation and tackle them...