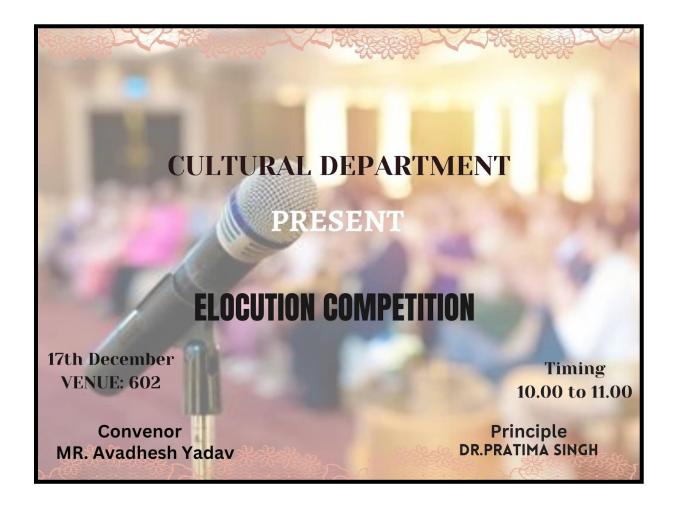

#### Essay Writing Competition Accredited by NAAC 'B+' **12.**

of Arts, Commerce & Science
(Hindi Linguistic Minority Institution)
Affiliated to the University of Mumba

(Affiliated to the University of Mumbai) Accredited by NAAC 'B+'

# REPORT (ESSAY WRITING COMPETITION)

The Cultural Department organized a "Essay Writing" as part of an intra-collegiate event on 23<sup>rd</sup> December 2021, from 10:00 am to 11:00 am. It was overwhelming to see that 28 students participated in the competition out of 35 registrations. The event took place at the 5<sup>th</sup> Floor in class 503 and was handled by Prof. Dipti Parab. The Top 2 Winners were selected and felicitated with the Certificate.

#### Objectives of this event:-

- Essay competitions provide a concrete timeline and scope for your exploration, which can be helpful if you sometimes struggle with time management.
- Essay writing objectives apply to expository and persuasive essays on a variety of topics.