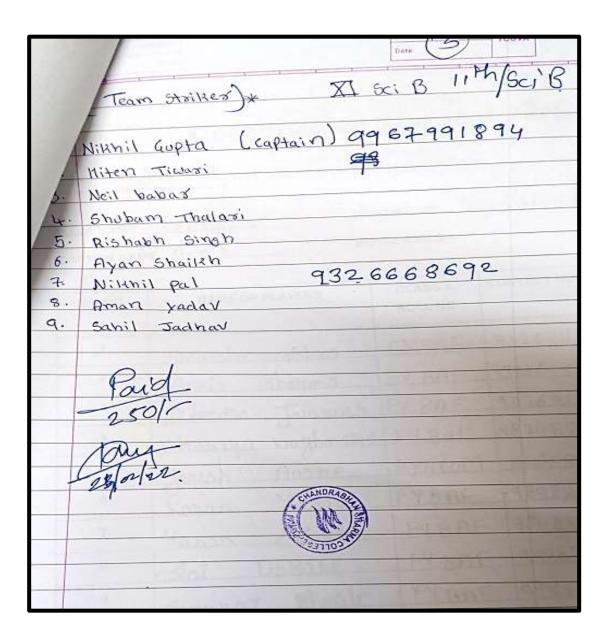

|                |





of Arts, Commerce & Science (Hindi Linguistic Minority Institution)

(Affiliated to the University of Mumbai) Accredited by NAAC 'B+'







of Arts, Commerce & Science

(Hindi Linguistic Minority Institution)

(Affiliated to the University of Mumbai) Accredited by NAAC 'B+'

| am u         | IN KNOWN - NAME ACCREDITED | SOLUTION OF THE ST CACE                 |                |
|--------------|----------------------------|-----------------------------------------|----------------|
| GAME NAME    | - CHARLES                  |                                         | 326311098      |
| CAPTAIN NA   | ME ADKIT BE                | DYS /-GIRLS-                            |                |
| SR.NO        | NAME OF PLAYERS            | CLASS &<br>ROLL NO                      | CONTACT NUMBER |
| 1            | Himanshu mishra            | FYBAF                                   | 9326311098     |
| 2            | Ankit Sharm