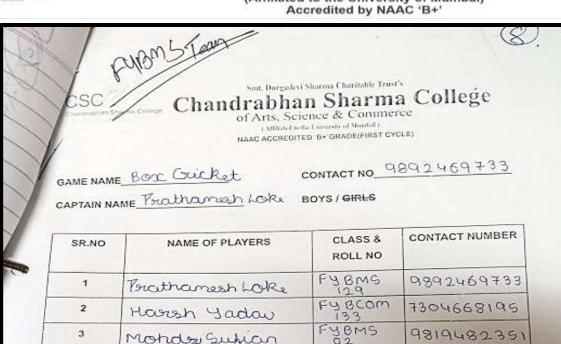

Date- 26/02/2022

Report on Intra-Mural Box Cricket Tournament

Chandrabhan Sharma College (Gymkhana) organized an Intra mural Box Cricket Tournament for College Students This tournament is organized every year.

The Tournament was organized on 26th February 2022. The event started with inauguration and introduction of Umpire and felicitation of umpires was done by principal Ms. Pratima Singh.

The Tournament was Organized for the skill development of the Students and for Interactions of Students with Other Players also and built them interest in sports Total number of participant 144

It Helps our College to choose Best Players Out from this tournament which helps our students to participate them in inter-collegiate tournaments

The Tournament was an enlightening experience and it helped them to understand the situation and tackle them...