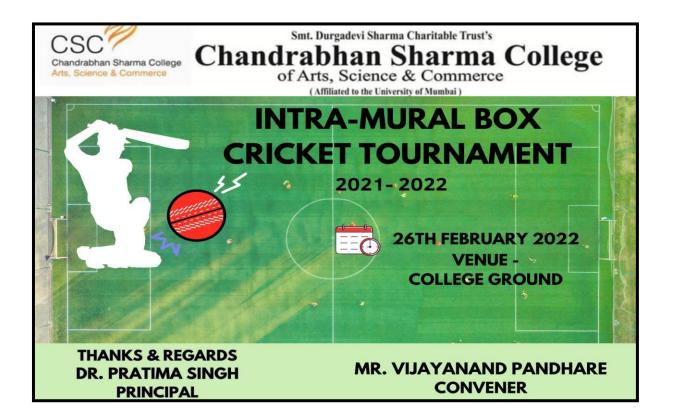

#### 4. Intra Mural Box Cricket Tournament

CSC Chandrabhan Sharma College
Of Arts. Science & Commerce

NAAC ACCREDITED 'B+ GRADE(FIRST CYCLE)

Department of physical Education Organizes of Gymkhana

Date- 16/11/2021

Date- 26/02/2022

Report on Intra-Mural Box Cricket Tournament

Chandrabhan Sharma College (Gymkhana) organized an Intra mural Box Cricket Tournament for College Students This tournament is organized every year.

The Tournament was organized on 26th February 2022. The event started with inauguration and introduction of Umpire and felicitation of umpires was done by principal Ms. Pratima Singh.

The Tournament was Organized for the skill development of the Students and for Interactions of Students with Other Players also and built them interest in sports Total number of participant 144

It Helps our College to choose Best Players Out from this tournament which helps our students to participate them in inter-collegiate tournaments

The Tournament was an enlightening experience and it helped them to understand the situation and tackle them...