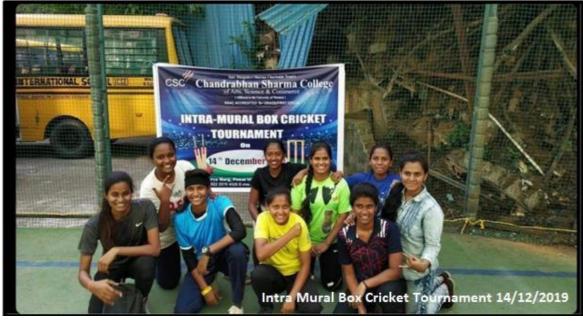

#### 4. Intra Mural Box Cricket Tournament

CSC Chandrabhan Sharma College
Of Arts. Science & Commerce

NAAC ACCREDITED 'B+ GRADE(FIRST CYCLE)

Department of physical Education Organizes of Gymkhana

Date- 16/11/2021

#### 4. Intra Mural Box Cricket Tournament

Adi Shankaracharya Marg, Powai-Vihar, Powai, Mumbai - 400 076.
Tel.: 022 - 45266020, Email:- info@cscollege.co.in • Website :- www.cscollege.co.in

CSC Chandrabhan Sharma College

#### 4. Intra Mural Box Cricket Tournament

CSC Chandrabhan Sharma College
of Aris, Science & Commerce

( Milliand in the Enterprise of Mandain )
NARC ACCREDITED "B4" GRADE(FIRST CYCLE)

Department of physical Education Organizes of Gymkhana

Date- 26/02/2022

Report on Intra-Mural Box Cricket Tournament

Chandrabhan Sharma College (Gymkhana) organized an Intra mural Box Cricket Tournament for College Students This tournament is organized every year.

The Tournament was organized on 26th February 2022. The event started with inauguration and introduction of Umpire and felicitation of umpires was done by principal Ms. Pratima Singh.

The Tournament was Organized for the skill development of the Students and for Interactions of Students with Other Players also and built them interest in sports Total number of participant 144

It Helps our College to choose Best Players Out from this tournament which helps our students to participate them in inter-collegiate tournaments

The Tournament was an enlightening experience and it helped them to understand the situation and tackle them...