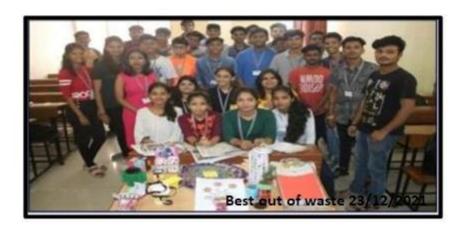

#### 17. Best out of waste

Smt. Durgadevi Sharma Charitable Trust's

#### **REPORT (BEST OUT OF WASTE)**

The Cultural Department organized a "Best out of waste" as part of an intra-collegiate event on December 23, 2021 from 11:00am to 12:00pm. It was overwhelming to see that 28 students participated in the Competitions out of 32 registrations. Event took place on the 5th floor in class 505 and was handled by Prof. Ravindra Jaiswal. The Top 2 Winners were selected and felicitated with the Certificate.