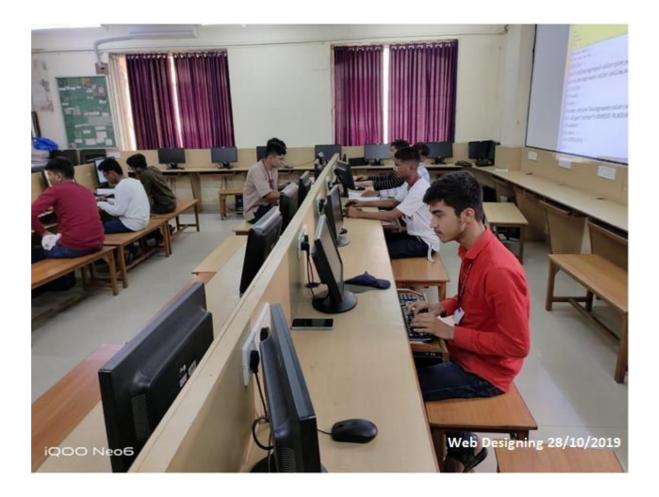

### **26.** Web Designing

Date: 2<sup>nd</sup> January, 2022

### **REPORT (WEB DESIGNING)**

The Department of Information Technology organized a "WEB DESIGNING" competition as part of an intra-collegiate event under the auspices of the "CULTURAL DEPARTMENT" on December 24, 2021, from 12:00 pm to 1:00 pm. It was overwhelming to see that 14 students participated in the competition out of 23 registrations. Event took place at 6<sup>th</sup> Floor LAB and was handled by Prof. Rajesh Maisalge. The Top 2 Winners were selected and felicitated with the Certificate.

### **Objectives of this event:-**

- 1. To create a sense of community and teamwork by bringing together participants from different backgrounds to share their skills and knowledge of web designing.
- 2. To educate the public about the importance of web design in the digital age, and the role it plays in business and communication.