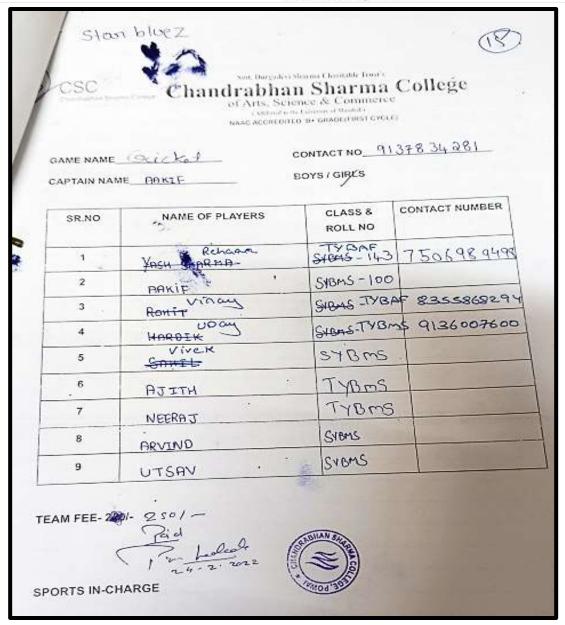

Date- 26/02/2022

Report on Intra-Mural Box Cricket Tournament

Chandrabhan Sharma College (Gymkhana) organized an Intra mural Box Cricket Tournament for College Students This tournament is organized every year.

The Tournament was organized on 26th February 2022. The event started with inauguration and introduction of Umpire and felicitation of umpires was done by principal Ms. Pratima Singh.

The Tournament was Organized for the skill development of the Students and for Interactions of Students with Other Players also and built them interest in sports Total number of participant 144

It Helps our College to choose Best Players Out from this tournament which helps our students to participate them in inter-collegiate tournaments

The Tournament was an enlightening experience and it helped them to understand the situation and tackle them...