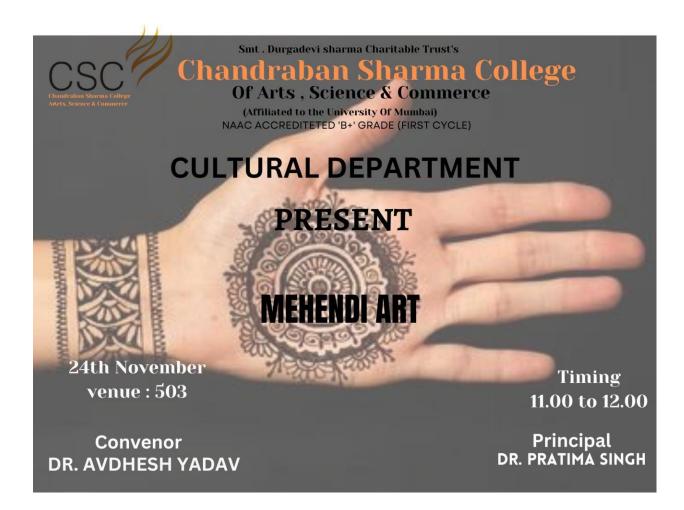

#### 11. Mehendi Art Competition

VC PRINCIPAL
Chandrabhan Sharma College
of Arts, Commerce & Science
Powai-Vihar, Powai, Mumbai - 400 076.
Tel. 022-45266020

of Arts, Commerce & Science

(Hindi Linguistic Minority Institution)

(Affiliated to the University of Mumbai)

of Arts, Commerce & Science
(Hindi Linguistic Minority Institution)

(Affiliated to the University of Mumbai)
Accredited by NAAC 'B+'

Date: 2<sup>nd</sup> January, 2022

#### REPORT (MEHENDI ART COMPETITION)

The Cultural Department of Chandrabhan Sharma College held the Mehendi Art competition on 23rd December 2021. The event was inaugurated and attended by our principal Dr. Pratima Singh and other faculty members. Around 20 students enthusiastically participated in this competition. Event took place on the Room no.504. Winners were selected and felicitated with the Certificate.

#### **Objectives of this event:-**

- Mehendi is a form of body art and temporary skin decoration originating in ancient Egypt, usually drawn on hands or legs.
- 2. To encourage students to learn more about various types of Mehendi design.