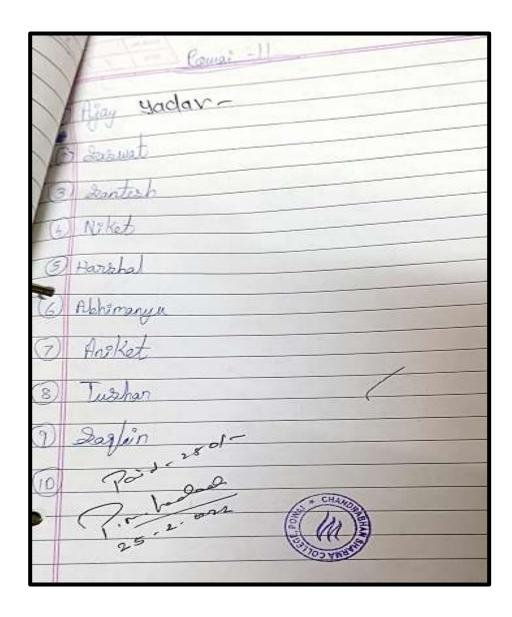

Date- 26/02/2022

Report on Intra-Mural Box Cricket Tournament

Chandrabhan Sharma College (Gymkhana) organized an Intra mural Box Cricket Tournament for College Students This tournament is organized every year.

The Tournament was organized on 26th February 2022. The event started with inauguration and introduction of Umpire and felicitation of umpires was done by principal Ms. Pratima Singh.

The Tournament was Organized for the skill development of the Students and for Interactions of Students with Other Players also and built them interest in sports Total number of participant 144

It Helps our College to choose Best Players Out from this tournament which helps our students to participate them in inter-collegiate tournaments

The Tournament was an enlightening experience and it helped them to understand the situation and tackle them...