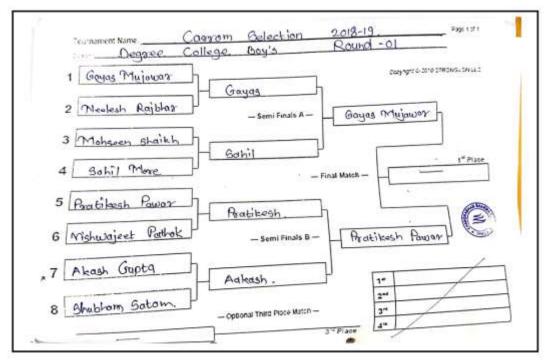

### 2. Intra College Selection cum Tournament

CSC Sun, Diginal accelerated burgane (ring) Chandrabhan Sharma College of Arts. Science & Commerce NAME ACCREDITED BY GRADE FIRST CYCLE) Department of physical Education Organizes of Gyrekhana Date- 28/08/2018 Report on Juina College Selection Cum Tournament Chandrabhan Sharma College (Gyml/hans ) organized an Intra College Selection Cum Tournament for College Students. This event is organized every year. The Tournament was organized from 25th August To 28th August 2018. The event started with inauguration and introduction of Referee and folicitation of umpires was dene by principal Ms. Pratima Singh The Tournament was Organized for the skill development of the Students and for Interactions of Students with Other Players also and built them interestin sports Total number of participant It Helps our College to choose Best Players Out from this teumament which helps our students lo participate them in inter-collegiste fournements The Tournament was an onlightening experience and it helped them to understand the situation and tackle them . Sports Incharge