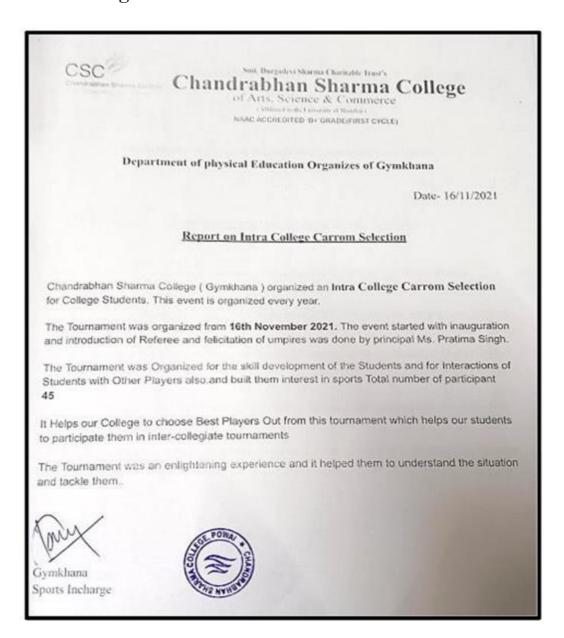

(Year 2021 - 2022)

1. Intra College Carrom Selection

of Arts, Commerce & Science (Hindi Linguistic Minority Institution)

(Affiliated to the University of Mumbai) Accredited by NAAC 'B+'

#### Report on Intra College Table Tennis Selection

Chandrabhan Sharma College ( Gymkhana ) organized an Intra College Table Tennis Selection for College Students. This event is organized every year.

The Tournament was organized from 16th November 2021. The event started with inauguration and introduction of Referee and felicitation of umpires was done by principal Ms. Pratima Singh.

The Tournament was Organized for the skill development of the Students and for Interactions of Students with Other Players also and built them interest in sports Total number of participant 24

It Helps our College to choose Best Players Out from this tournament which helps our students to participate them in inter-collegiate tournaments

The Tournament was an enlightening experience and it helped them to understand the situation and tackle them...

Gymkhana Sports Incharge PHO 30

of Arts, Commerce & Science (Hindi Linguistic Minority Institution)