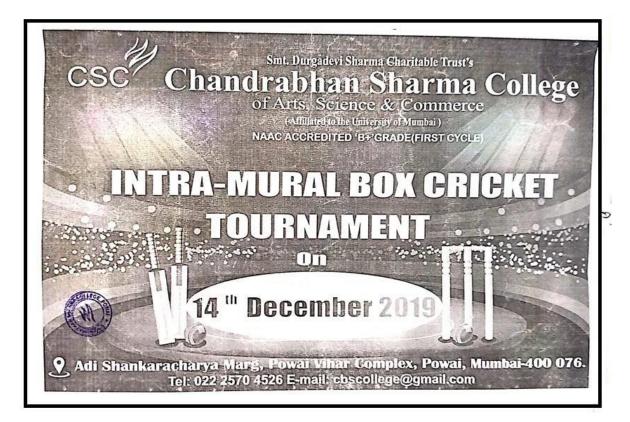

#### 1. Intra Mural Box Cricket Tournament

VC PRINCIPAL
Chandrabhan Sharma College
of Arts, Commerce & Science
Powai-Vihar, Powai, Mumbai - 400 076.
Tel. 022-45266020

of Arts, Commerce & Science

(Hindi Linguistic Minority Institution)

(Affiliated to the University of Mumbai) Accredited by NAAC 'B+'

Smt. Durgadevi Sharma Charitable Trust's