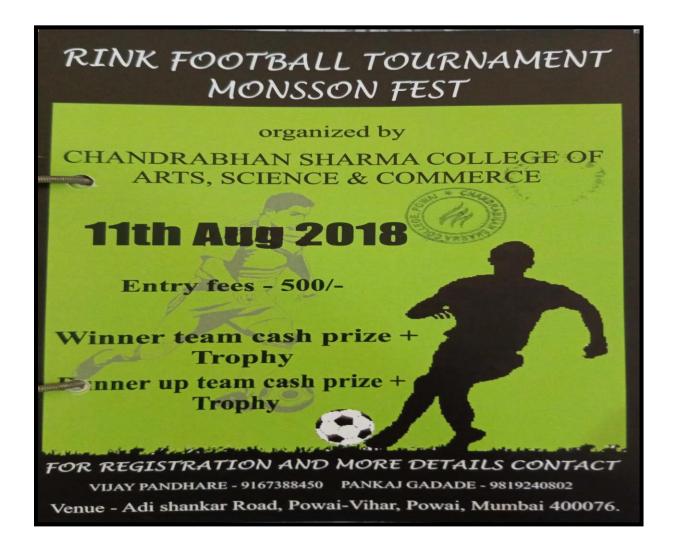

#### 4. Monsoon Fest (Rink Football Tournament)

CSC

Chandrabhan Sharma College

of Arts. Science & Commerce.

White double before of Texas.

NAME ACCRECATED BY GRADELINGS CYCLE.

Department of physical Education Organizes of Gymlchana

Date- 11/08/2018

Report on Rink Football Tournament (Mansson Fest)

Chandrabhan Shanna College ( Gyn Khana ) organized a Rink Football (Mansson Fest) for College Students. This tournament is organized every year.

The Tournament was organized on 11th August 2018. The event started with inauguration and introduction of Referee and felicitation of uniques was done by principal Ms. Pratima Singh.

The Tournement was Organized for the soil development of the Students and for Interactions of Students with Other Players also and built there interest in sports Total number of participant 78 (13 Team)

It Helps our College to choose Best Players Cut fm this tournament which helps our students to participate them in Inter-collegiste tournaments

The Tournament was an enlightening experience and it he ped them to understand the situation and teckle thom...