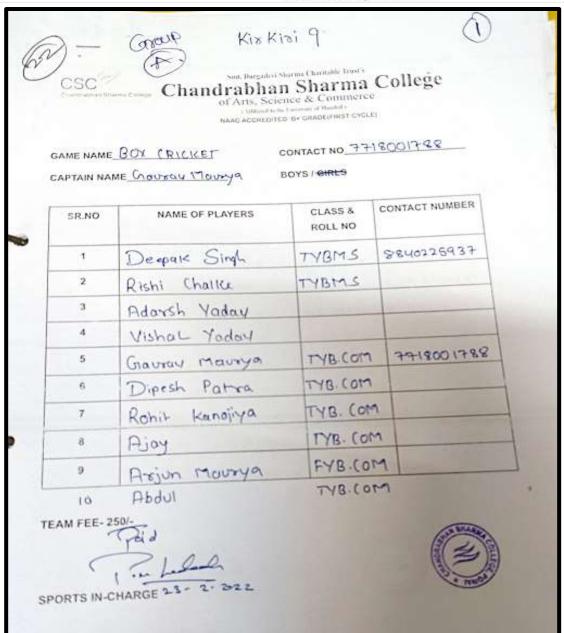

Date- 26/02/2022

Report on Intra-Mural Box Cricket Tournament

Chandrabhan Sharma College (Gymkhana) organized an Intra mural Box Cricket Tournament for College Students This tournament is organized every year.

The Tournament was organized on 26th February 2022. The event started with inauguration and introduction of Umpire and felicitation of umpires was done by principal Ms. Pratima Singh.

The Tournament was Organized for the skill development of the Students and for Interactions of Students with Other Players also and built them interest in sports Total number of participant 144