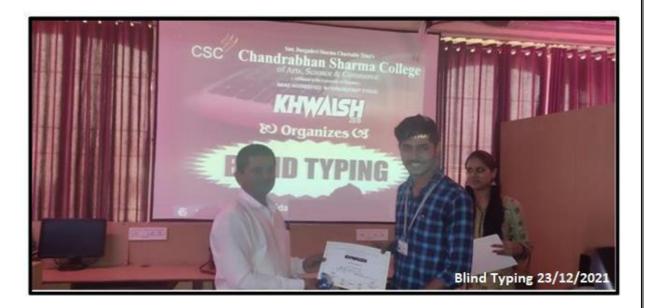

### 18. Blind Typing

of Arts, Commerce & Science
(Hindi Linguistic Minority Institution)

(Affiliated to the University of Mumba

(Affiliated to the University of Mumbai) Accredited by NAAC 'B+'

Date: 2<sup>nd</sup> January, 2022

#### **REPORT (BLIND TYPING)**

The Cultural Department organized a "Blind Typing Competition" as part of an intracollegiate event on December 23, 2021 from 10:00am to 11:00Am. It was overwhelming to see that 22 students participated in the Competitions out of 30 registrations. Event took place at the in IT LAB 3 and was handled by Prof. Arvind Singh. The Top 2 Winners were selected and felicitated with the Certificate.