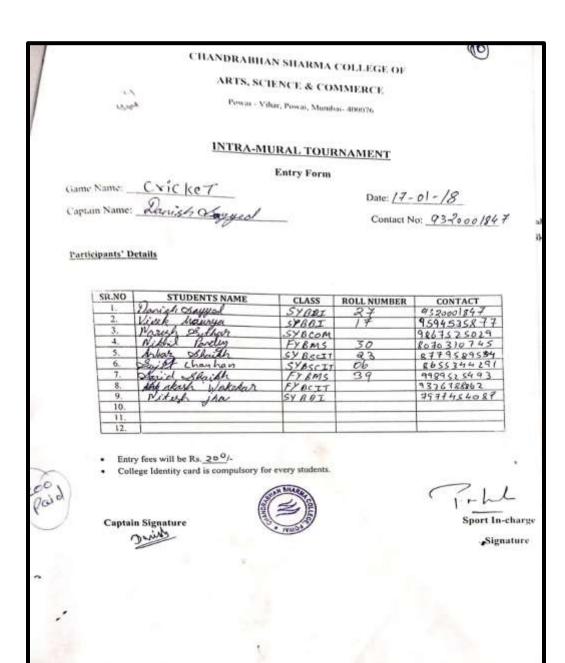

#### 1. Intra Mural Box Cricket Tournament

VC PRINCIPAL
Chandrabhan Sharma College
of Arts, Commerce & Science
Powai-Vihar, Powai, Mumbai - 400 076.
Tel. 022-45266020

of Arts, Commerce & Science

(Hindi Linguistic Minority Institution)

(Affiliated to the University of Mumbai) Accredited by NAAC 'B+'

Smt. Durgadevi Sharma Charitable Trust's