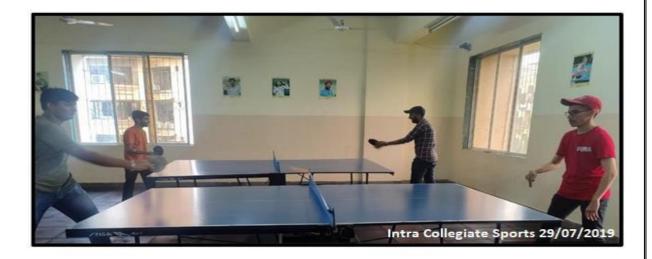

#### Report on Intra College Table Tennis Selection

Chandrabhan Sharma College ( Gymkhana ) organized an Intra College Table Tennis Selection for College Students. This event is organized every year.

The Tournament was organized from 16th November 2021. The event started with inauguration and introduction of Referee and felicitation of umpires was done by principal Ms. Pratima Singh.

The Tournament was Organized for the skill development of the Students and for Interactions of Students with Other Players also and built them interest in sports Total number of participant 24

It Helps our College to choose Best Players Out from this tournament which helps our students to participate them in inter-collegiate tournaments

The Tournament was an enlightening experience and it helped them to understand the situation and tackle them...

Gymkhana Sports Incharge PHO 30

of Arts, Commerce & Science (Hindi Linguistic Minority Institution)