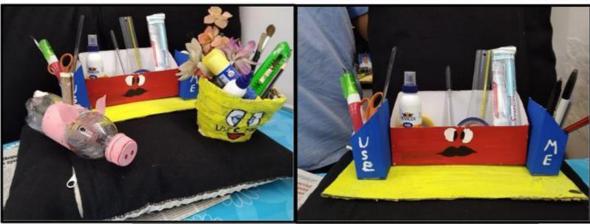

#### 17. Best out of waste

Smt. Durgadevi Sharma Charitable Trust's

#### **REPORT (BEST OUT OF WASTE)**

The Cultural Department organized a "Best out of waste" as part of an intra-collegiate event on December 23, 2021 from 11:00am to 12:00pm. It was overwhelming to see that 28 students participated in the Competitions out of 32 registrations. Event took place on the 5th floor in class 505 and was handled by Prof. Ravindra Jaiswal. The Top 2 Winners were selected and felicitated with the Certificate.

#### **Objectives of this event:-**

- 1. To provide a platform for participants to showcase their skills and creativity and gain recognition for their efforts.
- 2. To foster a sense of community and teamwork by bringing together people from different backgrounds to share their ideas and collaborate on projects.