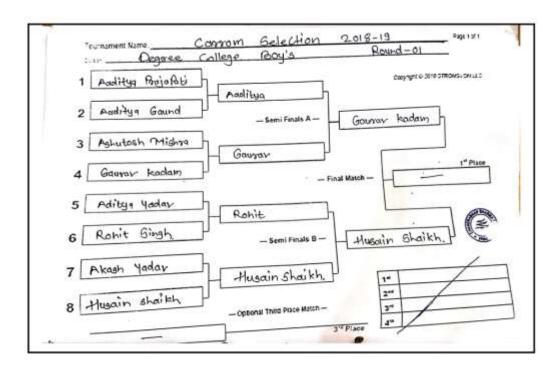

### 2. Intra College Selection cum Tournament

CSC Sun, Diginal accelerated burgane (ring) Chandrabhan Sharma College of Arts. Science & Commerce NAME ACCREDITED BY GRADE FIRST CYCLE) Department of physical Education Organizes of Gyrekhana Date- 28/08/2018 Report on Juina College Selection Cum Tournament Chandrabhan Sharma College (Gyml/hans ) organized an Intra College Selection Cum Tournament for College Students. This event is organized every year. The Tournament was organized from 25th August To 28th August 2018. The event started with inauguration and introduction of Referee and folicitation of umpires was dene by principal Ms. Pratima Singh The Tournament was Organized for the skill development of the Students and for Interactions of Students with Other Players also and built them interestin sports Total number of participant It Helps our College to choose Best Players Out from this teumament which helps our students lo participate them in inter-collegiste fournements The Tournament was an onlightening experience and it helped them to understand the situation and tackle them . Sports Incharge