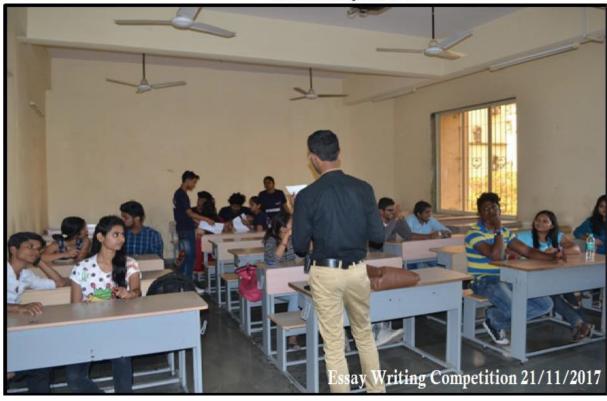

#### Essay Writing Competition Accredited by NAAC 'B+' **12.**

of Arts, Commerce & Science
(Hindi Linguistic Minority Institution)
Affiliated to the University of Mumba

(Affiliated to the University of Mumbai) Accredited by NAAC 'B+'

# REPORT (ESSAY WRITING COMPETITION)

The Cultural Department organized a "Essay Writing" as part of an intra-collegiate event on 23<sup>rd</sup> December 2021, from 10:00 am to 11:00 am. It was overwhelming to see that 28 students participated in the competition out of 35 registrations. The event took place at the 5<sup>th</sup> Floor in class 503 and was handled by Prof. Dipti Parab. The Top 2 Winners were selected and felicitated with the Certificate.