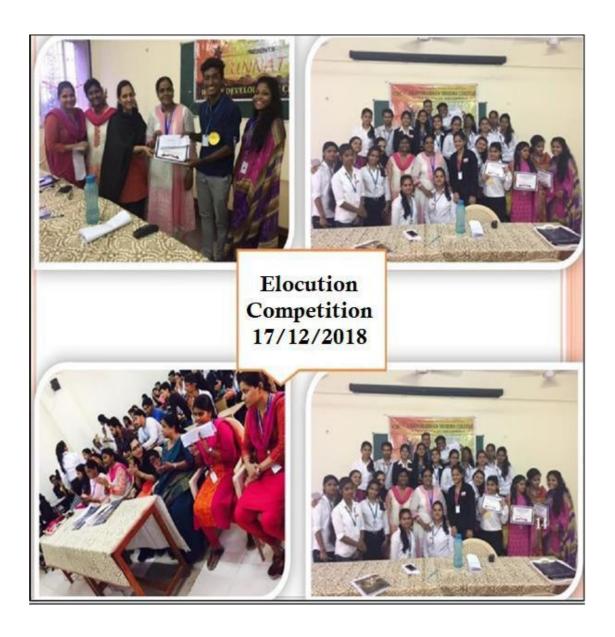

### 10. Elocution Competition

Date: 19th December, 2018

#### **REPORT (ELOCUTION COMPETITION)**

The Cultural Department of Chandrabhan Sharma College held the Elocution Competition on 17th December 2018. The event was inaugurated and attended by our principal Dr. Pratima Singh and other faculty members. Around 28 students enthusiastically participated in this competition. Event took place at Room no.602. Winners were selected and felicitated with the Certificate.

#### **OBJECTIVES OF THIS EVENT:-**

To foster healthy competition and sportsmanship: Elocution competitions can create a positive and competitive environment that encourages participants to strive for excellence while also practicing good sportsmanship.