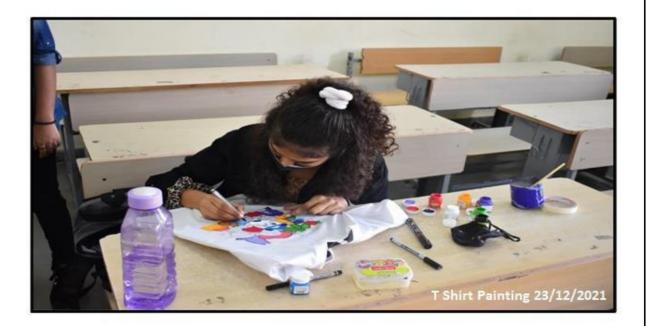

### **REPORT (T-SHIRT PAINTING)**

The Cultural Department organized a "T-shirt painting" as part of an Intra collegiate event on December 23, 2021, from 10:00 am to 11:00 am. It was overwhelming to see that 6 students participated in the Competitions out of 17 registrations. Event took place at the 6<sup>th</sup> Floor in class 604 and was handled by Prof. Anjana Verma. The Top 2 Winners were selected and felicitated with the Certificate.