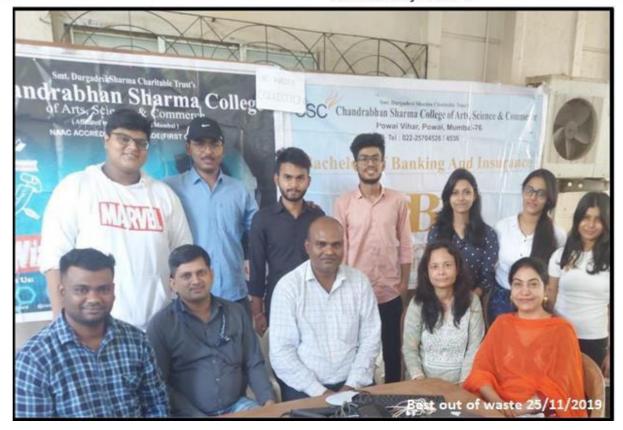

#### 17. Best out of waste

Smt. Durgadevi Sharma Charitable Trust's

### **Chandrabhan Sharma College**

of Arts, Commerce & Science (Hindi Linguistic Minority Institution)

(Affiliated to the University of Mumbai) Accredited by NAAC 'B+'

Date: 2<sup>nd</sup> January, 2022

#### **REPORT (BEST OUT OF WASTE)**

The Cultural Department organized a "Best out of waste" as part of an intra-collegiate event on December 23, 2021 from 11:00am to 12:00pm. It was overwhelming to see that 28 students participated in the Competitions out of 32 registrations. Event took place on the 5th floor in class 505 and was handled by Prof. Ravindra Jaiswal. The Top 2 Winners were selected and felicitated with the Certificate.

#### **Objectives of this event:-**

- 1. To provide a platform for participants to showcase their skills and creativity and gain recognition for their efforts.
- 2. To foster a sense of community and teamwork by bringing together people from different backgrounds to share their ideas and collaborate on projects.