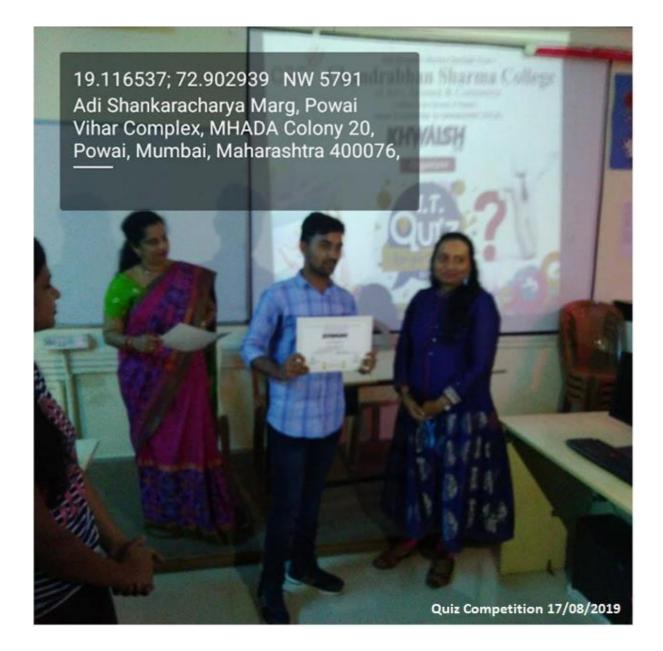

### 16. Quiz Competition

Date:17<sup>th</sup> August, 2019

#### **REPORT (QUIZ COMPETITION)**

The Department of Information Technology organized a "QUIZ COMPETITION" as part of an intra-collegiate event under the auspices of the "Tech Wizard Club" on August 17, 2019, from 12:00 pm to 1:00 pm. It was overwhelming to see that 8 students participated in the Competitions out of 12 registrations. Event took place at 6<sup>th</sup> Floor LAB and was handled by Prof. Rajesh Maisalge. The Top 2 Winners were selected and felicitated with the Certificate.

#### **OBJECTIVES OF THIS EVENT:-**

- To promote and improve typing skills among participants by challenging them to type without looking at the keyboard.
- 2. To provide a platform for participants to showcase their typing speed and accuracy, and to compete with others to improve their skills.