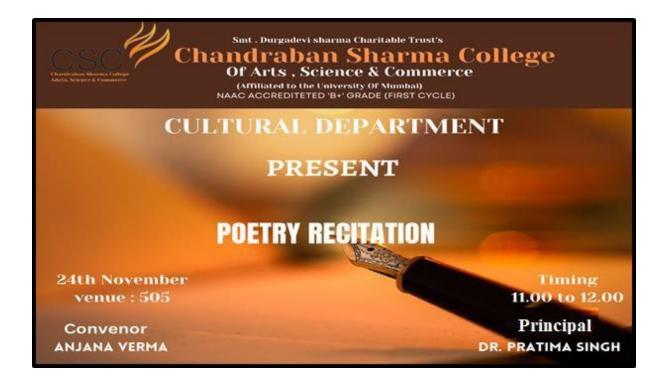

### 15. Poetry Recitation

Smt. Durgadevi Sharma Charitable Trust's

# Chandrabhan Sharma College

of Arts, Commerce & Science
(Hindi Linguistic Minority Institution)

(Affiliated to the University of Mumbai)
Accredited by NAAC 'B+'

Date: 2<sup>nd</sup> January, 2022

#### **REPORT (POETRY RECITATION)**

The Cultural Department organized a "Poetry recitation" as part of an Intra collegiate event on December 24, 2021, from 11:00 am to 12:00 pm. It was overwhelming to see that 10 students participated in the Competitions out of 23 registrations. Event took place at the 6<sup>th</sup> Floor in class 602 and was handled by Prof. Anjana Verma. The Top 2 Winners were selected and felicitated with the Certificate.

#### **Objectives of this event:-**

- 1. Recitation has its own rhythm, music, sounds & beats which are very much helpful for students' language development, cognitive development & emotional development.
- 2. It helps the students to practice pitch, voice inflection & volume.