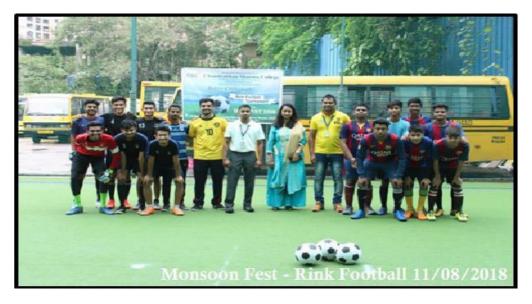

#### 4. Monsoon Fest (Rink Football Tournament)

CSC

Chandrabhan Sharma College

of Arts. Science & Commerce.

White double before of Texas.

NAME ACCRECATED BY GRADELINGS CYCLE.

Department of physical Education Organizes of Gymlchana

Date- 11/08/2018

Report on Rink Football Tournament (Mansson Fest)

Chandrabhan Shanna College ( Gyn Khana ) organized a Rink Football (Mansson Fest) for College Students. This tournament is organized every year.

The Tournament was organized on 11th August 2018. The event started with inauguration and introduction of Referee and felicitation of uniques was done by principal Ms. Pratima Singh.

The Tournement was Organized for the soil development of the Students and for Interactions of Students with Other Players also and built there interest in sports Total number of participant 78 (13 Team)

It Helps our College to choose Best Players Cut fm this tournament which helps our students to participate them in Inter-collegiste tournaments

The Tournament was an enlightening experience and it he ped them to understand the situation and teckle thom...