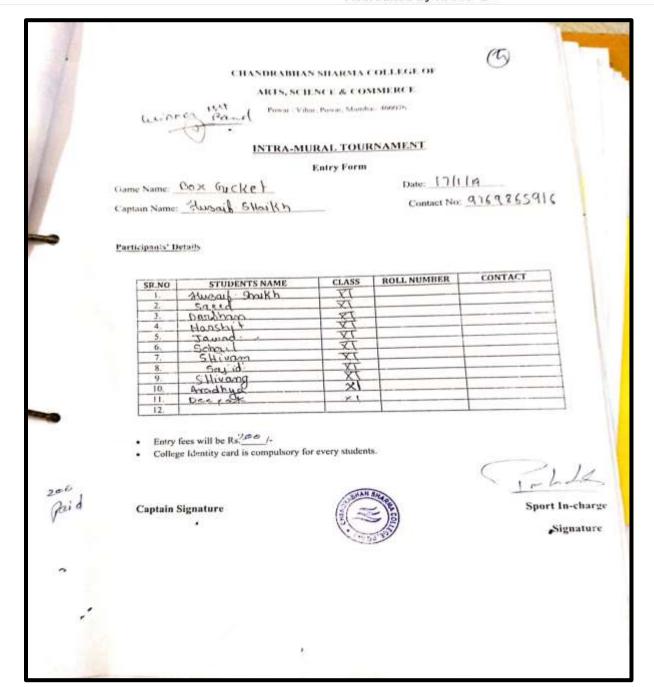

#### 4. Intra Mural Box Cricket Tournament

CSC Chandrabhan Sharma College
of Aris, Science & Commerce

( Milliand in the Enterprise of Mandain )
NARC ACCREDITED "B4" GRADE(FIRST CYCLE)

Department of physical Education Organizes of Gymkhana

Date- 26/02/2022

Report on Intra-Mural Box Cricket Tournament

Chandrabhan Sharma College (Gymkhana) organized an Intra mural Box Cricket Tournament for College Students This tournament is organized every year.

The Tournament was organized on 26th February 2022. The event started with inauguration and introduction of Umpire and felicitation of umpires was done by principal Ms. Pratima Singh.

The Tournament was Organized for the skill development of the Students and for Interactions of Students with Other Players also and built them interest in sports Total number of participant 144

It Helps our College to choose Best Players Out from this tournament which helps our students to participate them in inter-collegiate tournaments

The Tournament was an enlightening experience and it helped them to understand the situation and tackle them...