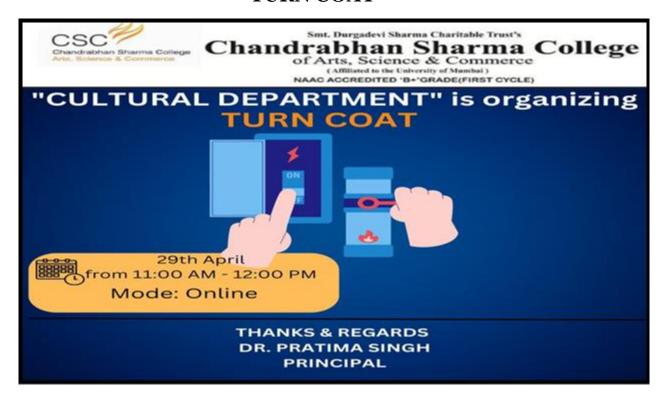

#### 24. Turn Coat

#### **REPORT**

"Cultural Event" of Chandrabhan Sharma College had organized "TURN COAT" event on, 29<sup>th</sup> April 2021 in an Online mode.

The TURN COAT Event began with the inauguration by the Principal, Dr. Pratima Singh and the faculty in charge for the event. The students enthusiastically participated in this event.

The event ended with a vote of thanks by the principal to the audience, students and the participants.

VC PRINCIPAL
Chandrabhan Sharma College
of Arts, Commerce & Science
Powai-Vihar, Powai, Mumbai - 400 076.
Tel. 022-45266020