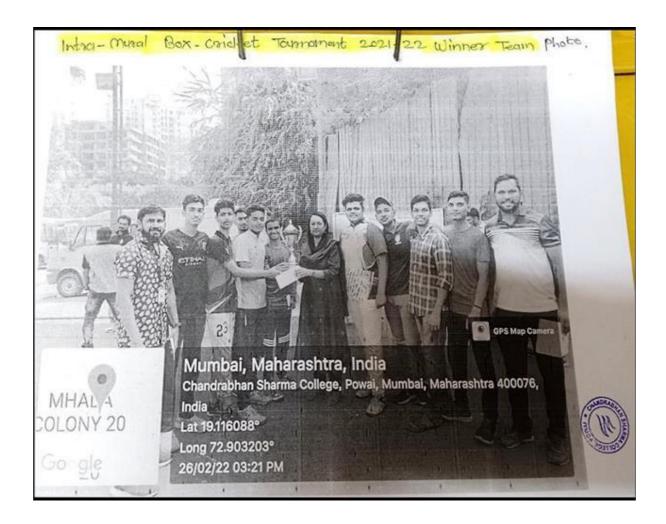

Date- 26/02/2022

Report on Intra-Mural Box Cricket Tournament

Chandrabhan Sharma College (Gymkhana) organized an Intra mural Box Cricket Tournament for College Students This tournament is organized every year.

The Tournament was organized on 26th February 2022. The event started with inauguration and introduction of Umpire and felicitation of umpires was done by principal Ms. Pratima Singh.

The Tournament was Organized for the skill development of the Students and for Interactions of Students with Other Players also and built them interest in sports Total number of participant 144

It Helps our College to choose Best Players Out from this tournament which helps our students to participate them in inter-collegiate tournaments

The Tournament was an enlightening experience and it helped them to understand the situation and tackle them...