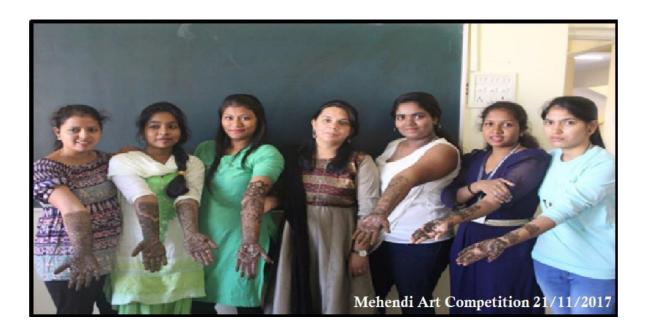

#### 11. Mehendi Art Competition

VC PRINCIPAL
Chandrabhan Sharma College
of Arts, Commerce & Science
Powai-Vihar, Powai, Mumbai - 400 076.
Tel. 022-45266020

of Arts, Commerce & Science

(Hindi Linguistic Minority Institution)

#### REPORT (MEHENDI ART COMPETITION)

The Cultural Department of Chandrabhan Sharma College held the Mehendi Art competition on 23rd December 2021. The event was inaugurated and attended by our principal Dr. Pratima Singh and other faculty members. Around 20 students enthusiastically participated in this competition. Event took place on the Room no.504. Winners were selected and felicitated with the Certificate.