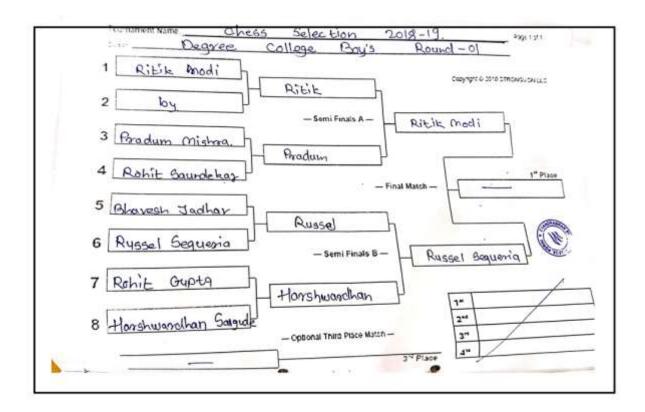

Department of physical Education Organizes of Gymkhana

Date- 16/11/2021

Report on Intra College Chess Selection

NAAC ACCREDITED B+ GRADEIFIRST CYCLES

Chandrabhan Sharma College ( Gymkhana ) organized an Intra College Chess Selection for College Students. This event is organized every year.

The Tournament was organized from 16th November 2021. The event started with inauguration and introduction of Referee and felicitation of umpires was done by principal Ms. Pratima Singh.

The Tournament was Organized for the skill development of the Students and for Interactions of Students with Other Players also and built them interest in sports Total number of participant

It Helps our College to choose Best Players Out from this tournament which helps our students to participate them in inter-collegiate tournaments

The Tournament was an enlightening experience and it helped them to understand the situation and tackle them...