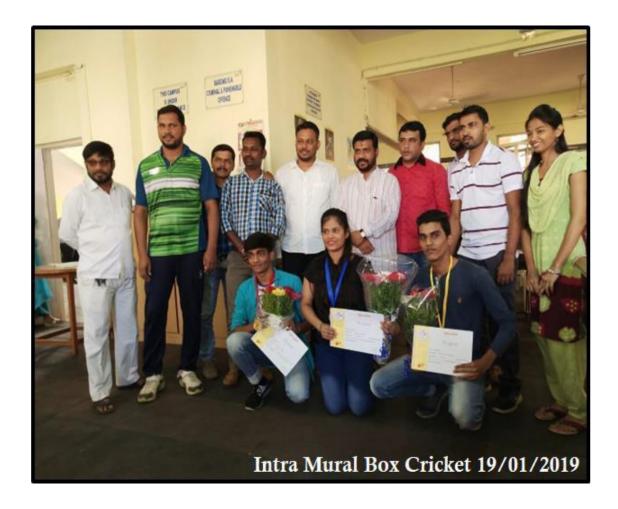

#### 4. Intra Mural Box Cricket Tournament

CSC Chandrabhan Sharma College
Of Arts. Science & Commerce

NAAC ACCREDITED 'B+ GRADE(FIRST CYCLE)

Department of physical Education Organizes of Gymkhana

Date- 16/11/2021

#### Report on Intra College Table Tennis Selection

Chandrabhan Sharma College ( Gymkhana ) organized an Intra College Table Tennis Selection for College Students. This event is organized every year.

The Tournament was organized from 16th November 2021. The event started with inauguration and introduction of Referee and felicitation of umpires was done by principal Ms. Pratima Singh.

The Tournament was Organized for the skill development of the Students and for Interactions of Students with Other Players also and built them interest in sports Total number of participant 24

It Helps our College to choose Best Players Out from this tournament which helps our students to participate them in inter-collegiate tournaments

The Tournament was an enlightening experience and it helped them to understand the situation and tackle them...

Gymkhana Sports Incharge PHO 30

of Arts, Commerce & Science (Hindi Linguistic Minority Institution)