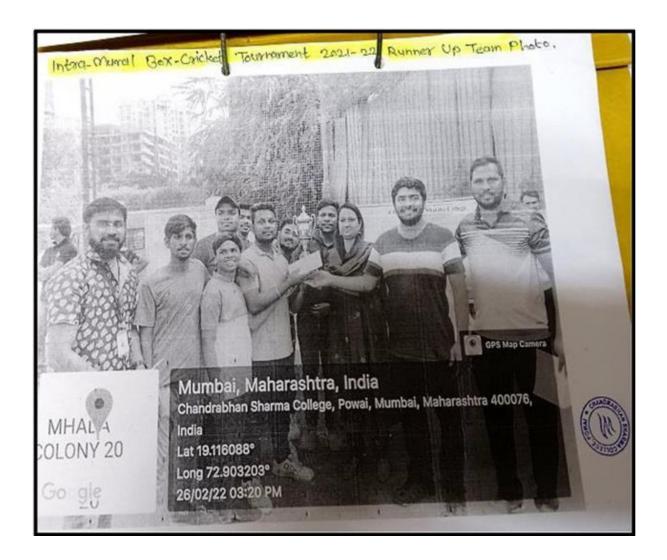

Date- 26/02/2022

Report on Intra-Mural Box Cricket Tournament

Chandrabhan Sharma College (Gymkhana) organized an Intra mural Box Cricket Tournament for College Students This tournament is organized every year.

The Tournament was organized on 26th February 2022. The event started with inauguration and introduction of Umpire and felicitation of umpires was done by principal Ms. Pratima Singh.

The Tournament was Organized for the skill development of the Students and for Interactions of Students with Other Players also and built them interest in sports Total number of participant 144