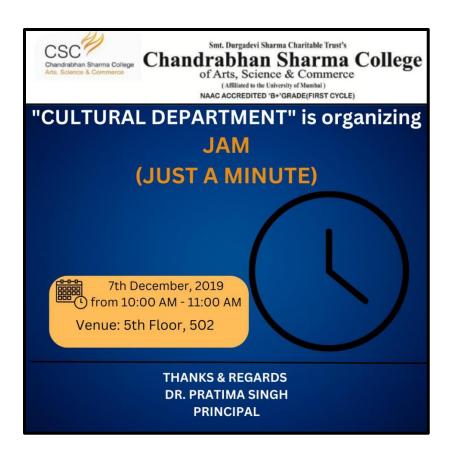

### 22. JAM (Just - a - Minute)

#### **REPORT**

"Cultural Event" of Chandrabhan Sharma College had organized "JAM (Just-a-Minute") event on, 29<sup>th</sup> April 2021 in an Online mode.

The event began with the inauguration by the Principal, Dr. Pratima Singh and the faculty in charge for the event. The students enthusiastically participated in this event. Ms. Shilpa Bhukta was declared as a winner.

The event ended with a vote of thanks by the principal to the audience, students and the participants.

VC PRINCIPAL
Chandrabhan Sharma College
of Arts, Commerce & Science
Powai-Vihar, Powai, Mumbai - 400 076.
Tel. 022-45266020