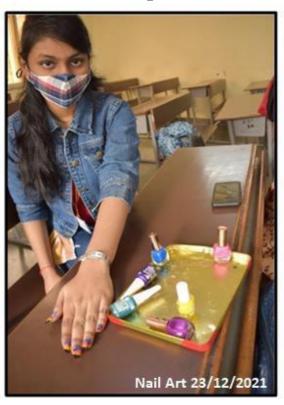

#### **REPORT (NAIL ART COMPETITION)**

The Cultural Department organized a "NAIL ART COMPETITION" as part of an intracollegiate event "KHWAiSH" on December 23, 2021 from 11:00 am to 12:00 pm. It was overwhelming to see that 18 students participated in the Competitions out of 22 registrations. Event took place at the 5<sup>th</sup> Floor in class 503 and was handled by Prof. Manali Naik. The Top 2 Winners were selected and felicitated with the Certificate.