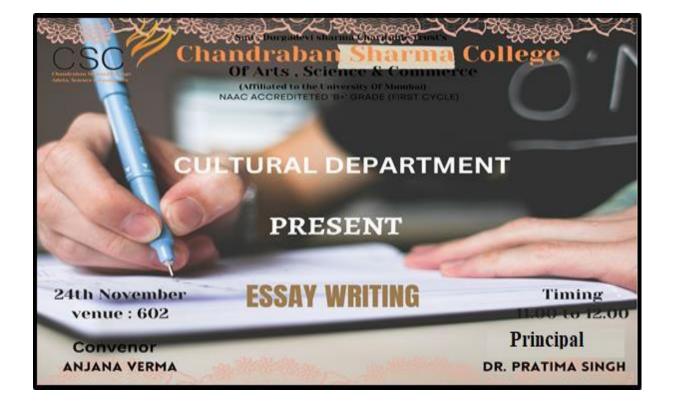

#### Essay Writing Competition Accredited by NAAC 'B+' **12.**

of Arts, Commerce & Science
(Hindi Linguistic Minority Institution)
Affiliated to the University of Mumba

(Affiliated to the University of Mumbai) Accredited by NAAC 'B+'

# REPORT (ESSAY WRITING COMPETITION)

The Cultural Department organized a "Essay Writing" as part of an intra-collegiate event on 23<sup>rd</sup> December 2021, from 10:00 am to 11:00 am. It was overwhelming to see that 28 students participated in the competition out of 35 registrations. The event took place at the 5<sup>th</sup> Floor in class 503 and was handled by Prof. Dipti Parab. The Top 2 Winners were selected and felicitated with the Certificate.