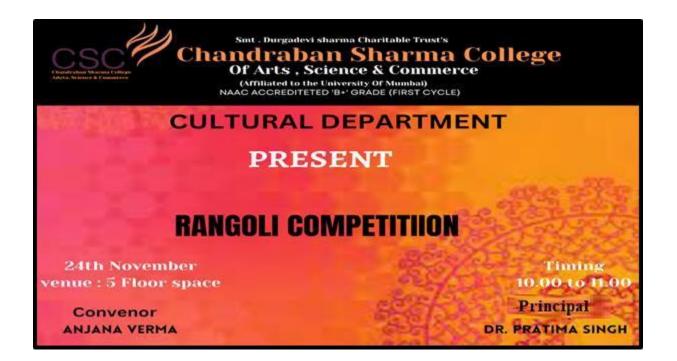

### 14. Rangoli Competition

VC PRINCIPAL
Chandrabhan Sharma College
of Arts, Commerce & Science
Powai-Vihar, Powai, Mumbai - 400 076.
Tel. 022-45266020

of Arts, Commerce & Science
(Hindi Linguistic Minority Institution)

# REPORT (RANGOLI COMPETITION)

The **Cultural Department** organized a "**Rangoli Competition**" as part of an intra-collegiate event on **December 24, 2021**, from 10:00 am to 11:00 pm. It was overwhelming to see that **10** students participated in the Competitions out of **17** registrations. Event took place at the **5**<sup>th</sup> **Floor Space** and was handled by **Prof. Menaka Tiwari.** The Top 2 Winners were selected and felicitated with the Certificate.