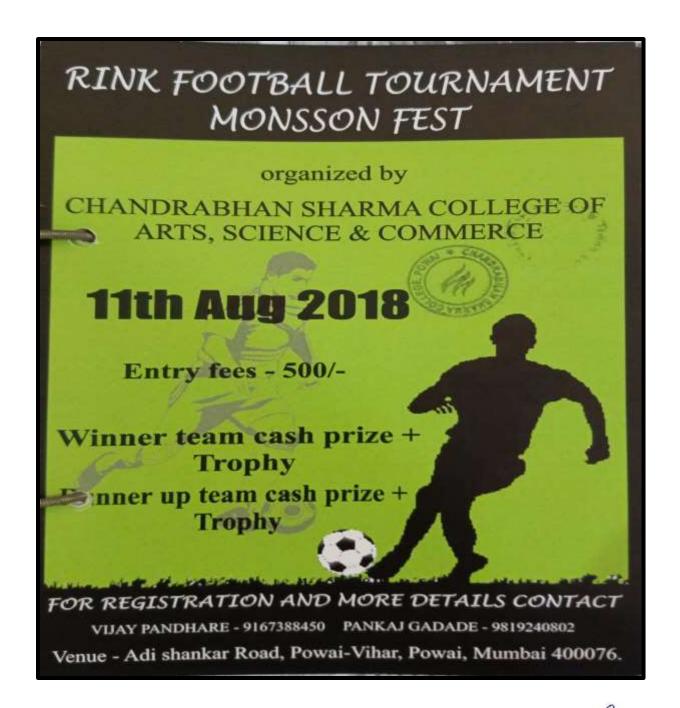

#### 4. Monsoon Fest (Rink Football Tournament)

CSC

Chandrabhan Sharma College

of Arts. Science & Commerce.

White double before of Texas.

NAME ACCRECATED BY GRADELINGS CYCLE.

Department of physical Education Organizes of Gymlchana

Date- 11/08/2018

Report on Rink Football Tournament (Mansson Fest)

Chandrabhan Shanna College ( Gyn Khana ) organized a Rink Football (Mansson Fest) for College Students. This tournament is organized every year.

The Tournament was organized on 11th August 2018. The event started with inauguration and introduction of Referee and felicitation of uniques was done by principal Ms. Pratima Singh.

The Tournement was Organized for the soil development of the Students and for Interactions of Students with Other Players also and built there interest in sports Total number of participant 78 (13 Team)

It Helps our College to choose Best Players Cut fm this tournament which helps our students to participate them in Inter-collegiste tournaments

The Tournament was an enlightening experience and it he ped them to understand the situation and teckle thom...