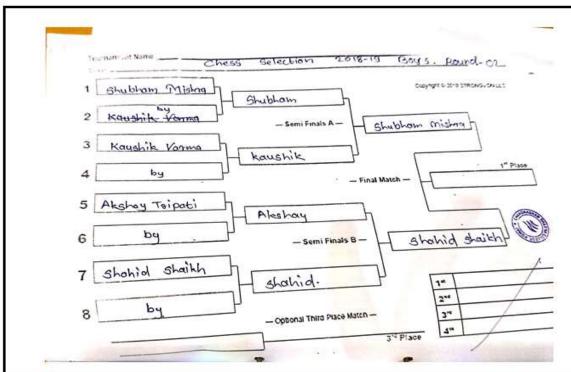

Department of physical Education Organizes of Gymkhana

Date- 16/11/2021

Report on Intra College Chess Selection

NAAC ACCREDITED B+ GRADEIFIRST CYCLES

Chandrabhan Sharma College ( Gymkhana ) organized an Intra College Chess Selection for College Students. This event is organized every year.

The Tournament was organized from 16th November 2021. The event started with inauguration and introduction of Referee and felicitation of umpires was done by principal Ms. Pratima Singh.

The Tournament was Organized for the skill development of the Students and for Interactions of Students with Other Players also and built them interest in sports Total number of participant

It Helps our College to choose Best Players Out from this tournament which helps our students to participate them in inter-collegiate tournaments

The Tournament was an enlightening experience and it helped them to understand the situation and tackle them...