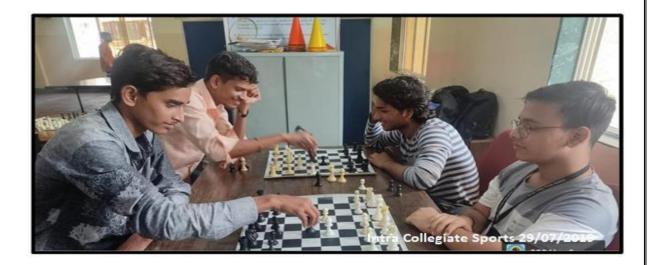

Department of physical Education Organizes of Gymkhana

Date- 16/11/2021

Report on Intra College Chess Selection

NAAC ACCREDITED B+ GRADEIFIRST CYCLES

Chandrabhan Sharma College ( Gymkhana ) organized an Intra College Chess Selection for College Students. This event is organized every year.

The Tournament was organized from 16th November 2021. The event started with inauguration and introduction of Referee and felicitation of umpires was done by principal Ms. Pratima Singh.

The Tournament was Organized for the skill development of the Students and for Interactions of Students with Other Players also and built them interest in sports Total number of participant

It Helps our College to choose Best Players Out from this tournament which helps our students to participate them in inter-collegiate tournaments

The Tournament was an enlightening experience and it helped them to understand the situation and tackle them...