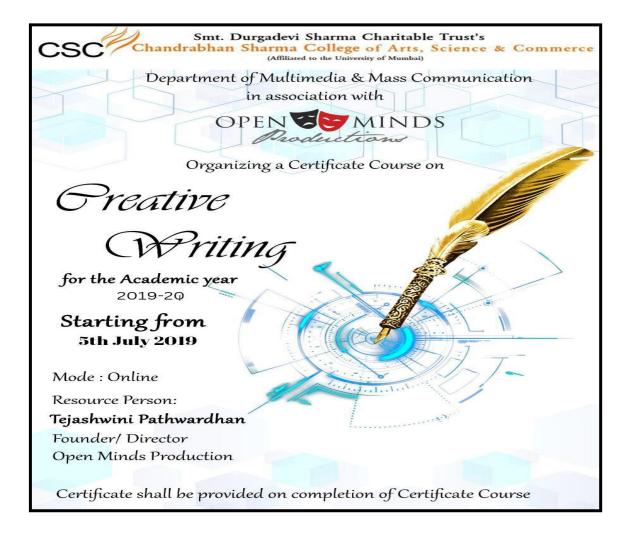

### 11. Creative Writing Program

Department of Multi Media & Mass Communication (2020-21)

Date: 1st April, 2021

### Workshop on Certificate Program Course

#### Report: Creative Writing Program

Department of Multi media & Mass Communication in association with Open Minds Production Pvt Ltd. conducted Workshop on Creative writing. All Second- & Third-year students enrolled for the same.

The Duration of workshop was 30 hours. Out of which 25 hours were dedicated for theory part and 5 hours Practical work was undertaken

Ms. Tejaswinin Pathwardhan Founder of Open Minds Productions was the Trainer for the Workshop.

The workshop started from 1st April, 2021 to 10st June, 2021. Total students enrolled for the same were 37 from FYBAMMC

The main agenda of the Workshop was:

- Making students aware of nuances of scriptwriting.
- Understanding transition of a book into a film.
- Learning writer's tools to develop characters in a story.
- Working on practical, industry-oriented projects / New Media.
- The main objective of the Certificate program of Creative Writing is to make students
  understand the concept of Visualizing the things in manner to portray the various
  concepts
- To produce graduate's familiar with representative literary texts from a significant number of historical, geographical, and cultural contexts, with particular focus on the Modern and contemporary periods.
- To produce graduates able to apply their knowledge and understanding of critical, theoretical, and technical traditions to the production of original literary works.
- To produce graduate's familiar with the contemporary literary publishing milieu.