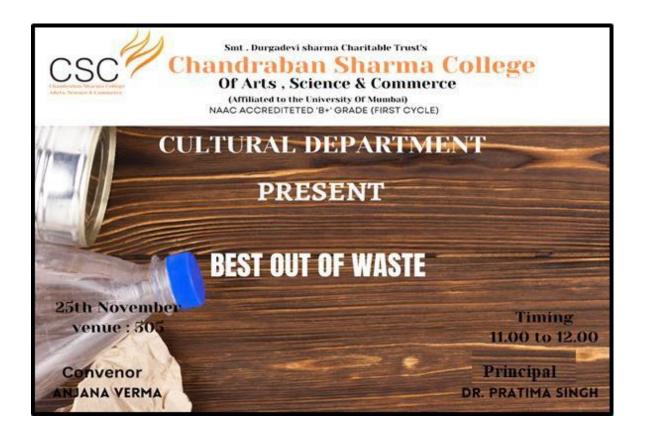

#### 17. Best out of waste

Smt. Durgadevi Sharma Charitable Trust's

#### **REPORT (BEST OUT OF WASTE)**

The Cultural Department organized a "Best out of waste" as part of an intra-collegiate event on December 23, 2021 from 11:00am to 12:00pm. It was overwhelming to see that 28 students participated in the Competitions out of 32 registrations. Event took place on the 5th floor in class 505 and was handled by Prof. Ravindra Jaiswal. The Top 2 Winners were selected and felicitated with the Certificate.