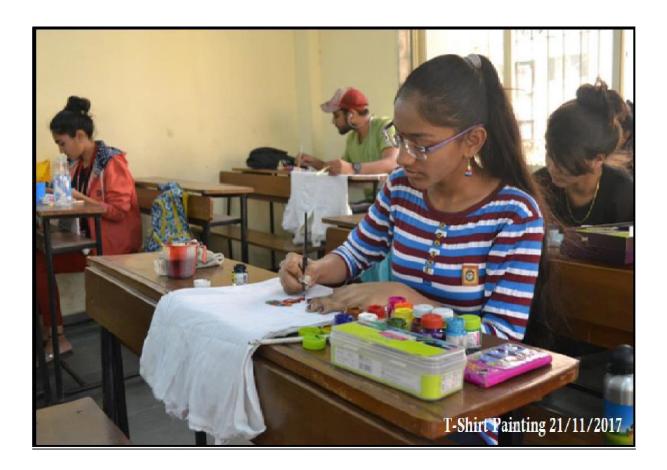

### 22. T Shirt Painting

Smt. Durgadevi Sharma Charitable Trust's

### **REPORT (T-SHIRT PAINTING)**

The Cultural Department organized a "T-shirt painting" as part of an Intra collegiate event on December 23, 2021, from 10:00 am to 11:00 am. It was overwhelming to see that 6 students participated in the Competitions out of 17 registrations. Event took place at the 6<sup>th</sup> Floor in class 604 and was handled by Prof. Anjana Verma. The Top 2 Winners were selected and felicitated with the Certificate.