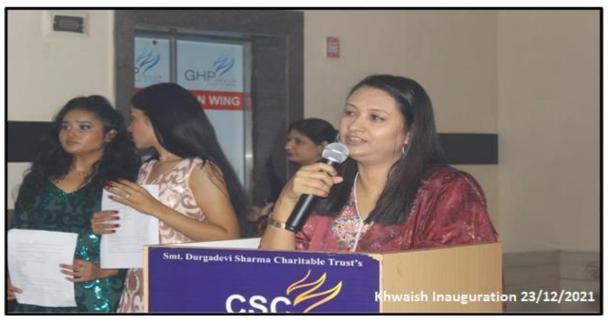

#### **REPORT (NAIL ART COMPETITION)**

The Cultural Department organized a "NAIL ART COMPETITION" as part of an intracollegiate event "KHWAiSH" on December 23, 2021 from 11:00 am to 12:00 pm. It was overwhelming to see that 18 students participated in the Competitions out of 22 registrations. Event took place at the 5<sup>th</sup> Floor in class 503 and was handled by Prof. Manali Naik. The Top 2 Winners were selected and felicitated with the Certificate.