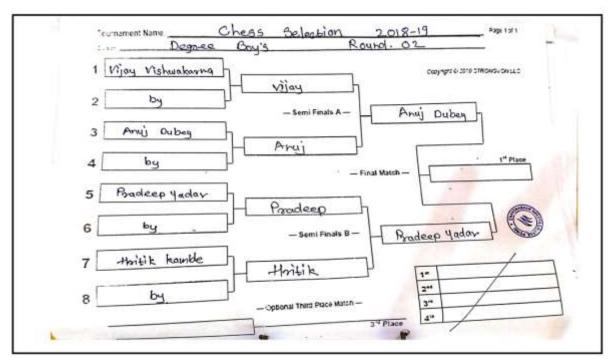

Department of physical Education Organizes of Gymkhana

Date- 16/11/2021

Report on Intra College Chess Selection

NAAC ACCREDITED B+ GRADEIFIRST CYCLES

Chandrabhan Sharma College ( Gymkhana ) organized an Intra College Chess Selection for College Students. This event is organized every year.

The Tournament was organized from 16th November 2021. The event started with inauguration and introduction of Referee and felicitation of umpires was done by principal Ms. Pratima Singh.

The Tournament was Organized for the skill development of the Students and for Interactions of Students with Other Players also and built them interest in sports Total number of participant

It Helps our College to choose Best Players Out from this tournament which helps our students to participate them in inter-collegiate tournaments

The Tournament was an enlightening experience and it helped them to understand the situation and tackle them...