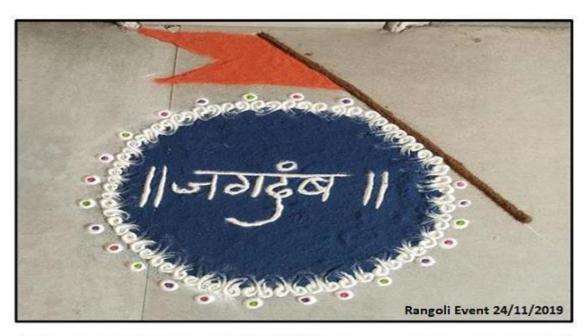

### 5. Rangoli Event

Date: 27th November, 2019

#### **REPORT**

The Cultural Department of Chandrabhan Sharma College, had arranged an Intra- Collegiate Event for the year 2019-20 on "Rangoli". The event was held on 24th November, 2019 in 5th Floor at 10:00 AM to 11:00 AM. There were a total 15 colleges and 2 students per contingent.

The main objective of this event was to showcase the talent that the students have. The students that participated showed their art on fingernails and toenails as well.

The event ended after successfully having the 2 winners for the event and with a vote of thanks to the students for showing their interest in the event and showcasing their talents.

#### **OBJECTIVES OF THIS EVENT:-**

- 1. To inculcate leadership and cooperative qualities while working together.
- 2. Organizing such events help students to remain in close touch with their culture.