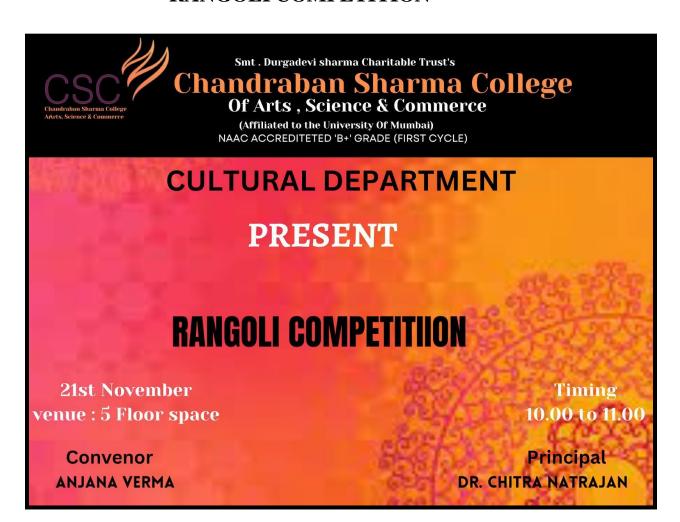

### 14. Rangoli Competition

VC PRINCIPAL
Chandrabhan Sharma College
of Arts, Commerce & Science
Powai-Vihar, Powai, Mumbai - 400 076.
Tel. 022-45266020

of Arts, Commerce & Science
(Hindi Linguistic Minority Institution)

Affiliated to the University of Mumba

(Affiliated to the University of Mumbai) Accredited by NAAC 'B+'

# REPORT (RANGOLI COMPETITION)

The **Cultural Department** organized a "**Rangoli Competition**" as part of an intra-collegiate event on **December 24, 2021**, from 10:00 am to 11:00 pm. It was overwhelming to see that **10** students participated in the Competitions out of **17** registrations. Event took place at the **5**<sup>th</sup> **Floor Space** and was handled by **Prof. Menaka Tiwari.** The Top 2 Winners were selected and felicitated with the Certificate.