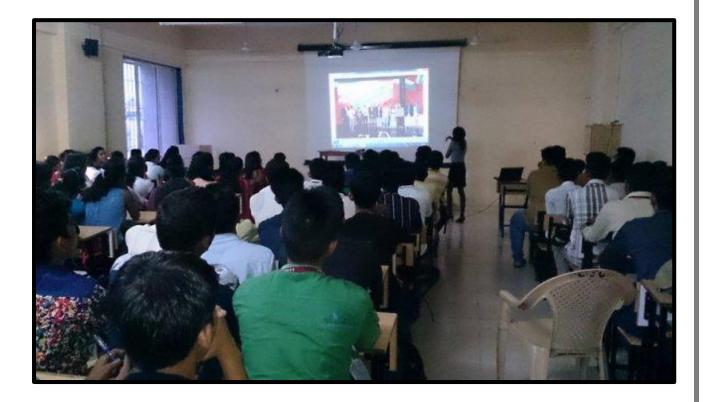

### **INTRA-COLLEGIATE SPORTS EVENT REPORT**

The aim of the Sports Department is to provide training, inculcate discipline, sportsmanship and team spirit in our students. The Sports Department decided to have a sports event on 23<sup>rd</sup> August, 2019 to 29<sup>th</sup> August, 2019 for all the students (of our college as well as other colleges). The venue of this event for indoor events was the 4<sup>th</sup> floor, Gymkhana and for the outdoor events it was the college ground.

Different events were held as per the occasion and venue. Students from our colleges as well as from other colleges had shown their interest by participating in the events. The total number of colleges participating in this event were 15 and each college had 2 students per contingent.

The student speaker welcomed Respected Principal Ma'am, Ms. Pratima Singh for the event and then the event started sharp at 09:00 A.M. Mr. Vijayanand Pandhare, our convener for this event welcomed the students for showing their interest in sports and participating in the events.