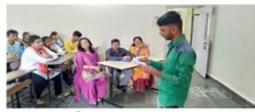

The winners were given certificates at the end of the event. The certificates were distributed by our Principal Ma'am. The BMS Department was declared as The Overall Championship in sports. The event was concluded by lowering the flag at 6 pm and thanking all the stakeholders and students making our sports event a success.