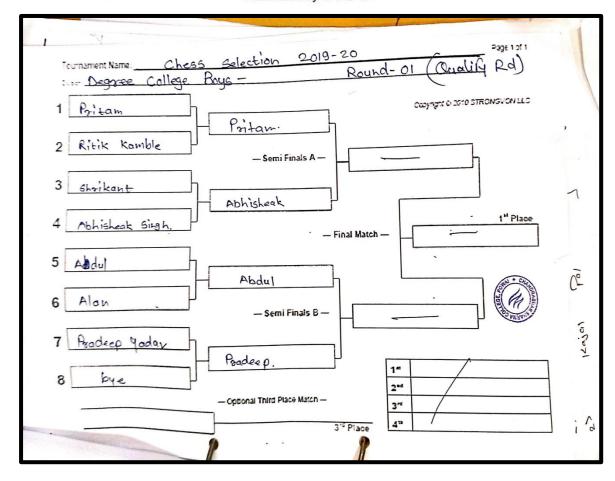

# Chandrabhan Sharma College

of Arts, Science & Commerce (Affiliated to The University of Mumbai) Accredited by NAAC 'B+'

|                                                                                                                                                      | Accredited by NAAC B+                        |                                                                                                              |   |
|------------------------------------------------------------------------------------------------------------------------------------------------------|----------------------------------------------|--------------------------------------------------------------------------------------------------------------|---|
| CHE                                                                                                                                                  | SS [Selaction]                               | 29-7-2019                                                                                                    | 1 |
| 17 Raps dorjun                                                                                                                                       | FYBMS                                        | 9833036670                                                                                                   | , |
| 2> Pritam Nayak 3> praniken Gorde 4> YADAV PRADEEP 5> FAISAL 6> Emkar Parab 7> Cupta Sitesh 8> Rittik Modi 9> Merithik Kamble 10> Horshowordhon Sago |                                              | 9081985207<br>9326842351<br>8976885997<br>9867155666<br>9820916067<br>9692804147<br>8168525060<br>8104994733 |   |
| 12 3 4 4 6 7 8 9 10 11 12 13 15 15 15 15 15 15 15 15 15 15 15 15 15                                                                                  | Sysms  by  by  by  by  by  by  by  by  by  b |                                                                                                              |   |
|                                                                                                                                                      |                                              |                                                                                                              | - |