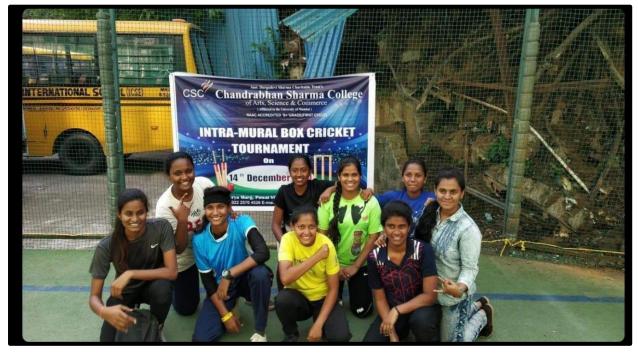

# INTRA-MURAL BOX CRICKET TOURNAMENT

I/C PRINCIPAL
Chandrabhan Sharma College
of Arts, Science & Commerce
Powai-Viher, Powai, Mumbai - 400 076
Tel. 25704526 / 25704530

### Report on Intra-Mural Box Cricket Tournament

Chandrabhan Sharma College ( Gymkhana ) organized an Intra mural Box Cricket Tournament for College Students This tournament is organized every year.

The Tournament was organized on 14th December 2019. The event started with inauguration and introduction of Umpire and felicitation of umpires was done by principal Ms. Pratima Singh,

The Tournament was Organized for the skill development of the Students and for Interactions of Students with Other Players also and built them interest in sports Total number of participant 126

It Helps our College to choose Best Players Out from this tournament which helps our students to participate them in inter-collegiate tournaments

The Tournament was an enlightening experience and it helped them to understand the situation and tackle them..

Gymkhana Sports Incharge SHARW COLLEGE

Dr. Pratima Singh PRINCIPAL

thendrabhan Sharma College f Arts, Science & Commerce rowai-Viher, Powai, Mumbai - 400 076 Tel. 25704526 / 25704530