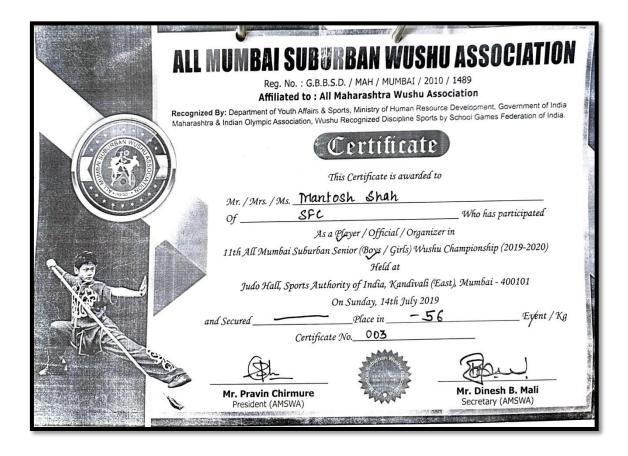

# Chandrabhan Sharma College

of Arts, Science & Commerce (Affiliated to The University of Mumbai) Accredited by NAAC 'B+'

# **ACADEMIC YEAR**2019 - 2020