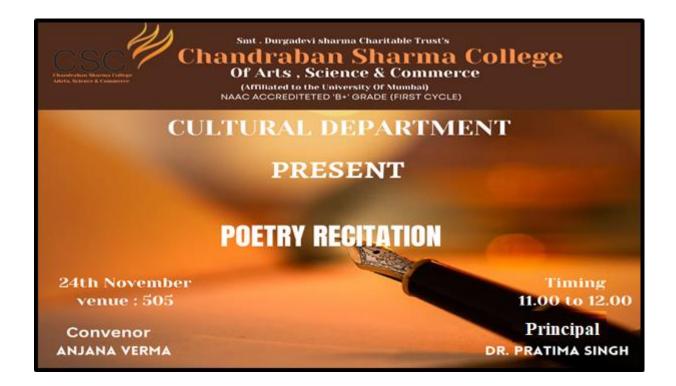

ai, Mumbai - 400 076
Tel. 25704526 / 25704530



#### **Chandrabhan Sharma College**

of Arts, Science & Commerce (Affiliated to The University of Mumbai) Accredited by NAAC 'B+'

Date: 20th November, 2019

#### **NOTICE**

The Cultural Department of Chandrabhan Sharma College is arranging an Intra-collegiate event for the Year 2019-20 on "POETRY RECITATION". The event is to be held on 24<sup>th</sup> November 2019. The students are hereby requested to participate in the event and showcase their talent.

Dr. Pratima Singh PRINCIPAL

I/C PRINCIPAL
Chandrabhan Sharma College
of Arts, Science & Commerce
Powai-Viher, Powai, Mumbai - 400 076
Tel. 25704526 / 25704530



#### Chandrabhan Sharma College

of Arts, Science & Commerce (Affiliated to The University of Mumbai) Accredited by NAAC 'B+'



ndrabhan Sharma College ts, Science & Commerce I-Vihar, Powai, Mumbai - 400 076 Tel. 25704526 / 25704530

#### Chandrabhan Sharma College

of Arts, Science & Commerce (Affiliated to The University of Mumbai) Accredited by NAAC 'B+'

Date: - 24<sup>th</sup> November, 2019

#### **REPORT (POETRY RECITATION)**

The Cultural Department organized a "Poetry recitation" as part of an Intra collegiate event on 24th November, 2019, from 11:00 am to 12:00 pm. It was overwhelming to see that 6 students participated in the Competitions out of 9 registrations. Event took place at the 5th Floor in class 505 and was handled by **Prof. Anjana Verma.** The Top 2 Winners were selected and felicitated with the Certificate.

#### **OBJECTIVES OF THIS EVENT:-**

- 1. Recitation has its own rhythm, music, sou