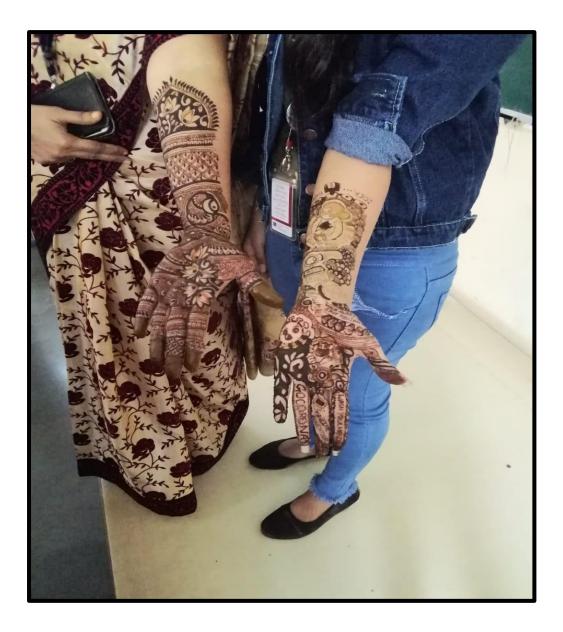

| SWATI CHAURASIYA |
| 12      | PARCHI JADHAV    |
| 13      | MUSKAN DEVENSHI  |

#### Winners of Mehendi Art:

#### 1st Position:

• Muskan Devenshi from Chandrabhan Sharma College

#### 2nd Position:

• Manasi Sawant from Chandrabhan Sharma College

#### **Outcome of the Event:**

- This competition had a motive to inculcate among the learners an interest in tradition and customs of India exhibited on various festive occasions.
- To enhance the creativity & imagination in the field of art.

I/C PRINCIPAL.

Chandrabhan Sharma College
of Arts, Science & Commerce
Powai-Vihar, Powai, Mumbai - 400 078
Tel. 25704526 / 25704530



#### Chandrabhan Sharma College

of Arts, Science & Commerce (Affiliated to The University of Mumbai) Accredited by NAAC 'B+'

#### **PHOTOS OF THE EVENT:-**



I/C PRINCIPAL
Chandrabhan Sharma College
of Arts, Science & Commerce
Powai-Vihar, Powai, Mumbai - 400 076
Tel. 25704526 / 25704530



#### Chandrabhan Sharma College

of Arts, Science & Commerce (Affiliated to The University of Mumbai) Accredited by NAAC 'B+'

## **RANGOLI EVENT** COMPETITION

Chandrabhan Sharma College of Arts, Science & Commerce Powal-Vihar, Powal, Mumbai - 400 076 Tel. 25704526 / 25704530



#### Chandrabhan Sharma College

of Arts, Science & Commerce (Affiliated to The University of Mumbai) Accredited by NAAC 'B+'

Date: 20th November, 2019

#### **NOTICE**

The Cultural Department of Chandrabhan Sharma College is arranging an Intra-collegiate event for the Year 2019-20 on "RANGOLI COMPETITON". The event is to be held on 24<sup>th</sup> November 2019 The students are