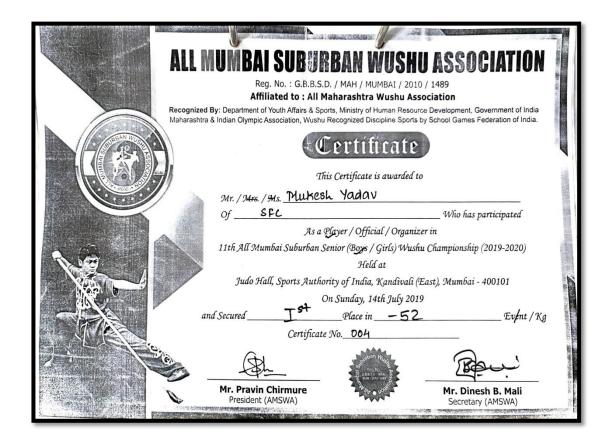

# Chandrabhan Sharma College

of Arts, Science & Commerce (Affiliated to The University of Mumbai) Accredited by NAAC 'B+'

# **ACADEMIC YEAR**2019 - 2020