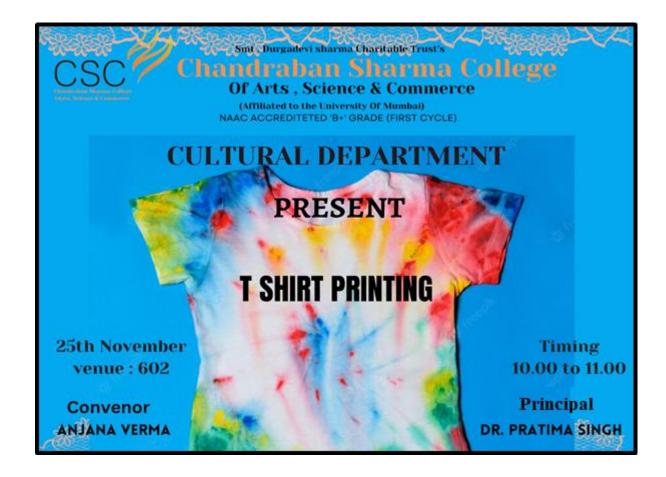

wai, Mumbai - 400 076 Tel. 25704526 / 25704530



#### **Chandrabhan Sharma College**

of Arts, Science & Commerce (Affiliated to The University of Mumbai) Accredited by NAAC 'B+'

Date: 20th November, 2019

#### **NOTICE**

The Cultural Department of Chandrabhan Sharma College is arranging an Intra-collegiate event for the Year 2019-20 on "T-SHIRT PAINTING". The event is to be held on 25<sup>th</sup> November 2019. The students are hereby requested to participate in the event and showcase their talent.

Dr. Pratima Singh PRINCIPAL

I/C PRINCIPAL
Chandrabhan Sharma College
of Arts, Science & Commerce
Powai-Viher, Powai, Mumbai - 400 076
Tel. 25704526 / 25704530



#### Chandrabhan Sharma College

of Arts, Science & Commerce (Affiliated to The University of Mumbai) Accredited by NAAC 'B+'



I/C PRINCIPAL

Chandrabhan Sharma College
of Arts, Science & Commerce
Powal-Vihar, Powal, Mumbai - 400 076
Tel. 25704526 / 25704530



#### Chandrabhan Sharma College

of Arts, Science & Commerce (Affiliated to The University of Mumbai) Accredited by NAAC 'B+'

Date: 27th November 2019

#### **REPORT (T-SHIRT PAINTING)**

The Cultural Department organized a "T-shirt painting" as part of an Intra collegiate event on 25th November, from 11:00 am to 12:00 pm. It was overwhelming to see that 27 students participated in the Competitions out of 37 registrations. Event took place on the 5th Floor in class **503.** The Top 2 Winners were selected and felicitated with the Certificate.

#### **OBJECTIVES OF THIS EVENT:-**

- 1. The t-shirt painting event was not only a fun and creative activity, b