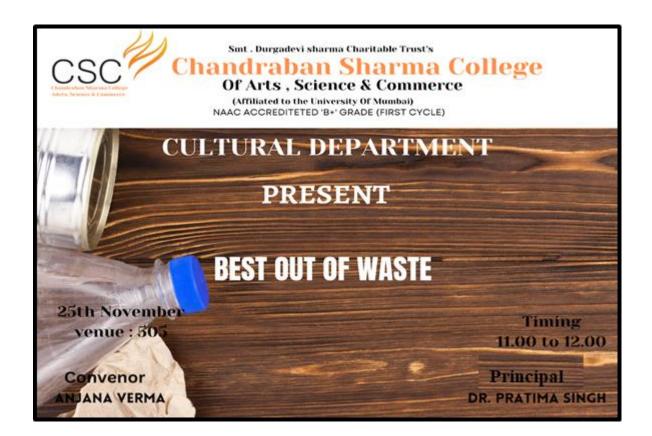

ihar, Powai, Mumbai - 400 076
Tel. 25704526 / 25704530



# Chandrabhan Sharma College

of Arts, Science & Commerce (Affiliated to The University of Mumbai) Accredited by NAAC 'B+'

Date: 20th November, 2019

# **NOTICE**

The Cultural Department of Chandrabhan Sharma College is arranging an Intra-collegiate event for the Year 2019-20 on "BEST OUT OF WASTE". The event is to be held on 25<sup>th</sup> November 2019. The students are hereby requested to participate in the event and showcase their talent.

Dr. Pratima Singh PRINCIPAL

I/C PRINCIPAL
Chandrabhan Sharma College
of Arts, Science & Commerce
Powai-Viher, Powai, Mumbai - 400 076
Tel. 25704526 / 25704530



# **Chandrabhan Sharma College**

of Arts, Science & Commerce (Affiliated to The University of Mumbai) Accredited by NAAC 'B+'



ndrabhan Sharma College rts, Science & Commerce I-Vihar, Powai, Mumbai - 400 076 Tel. 25704526 / 25704530

CSC

Smt. Durgadevi Sharma Charitable Trust's

#### Chandrabhan Sharma College

of Arts, Science & Commerce (Affiliated to The University of Mumbai) Accredited by NAAC 'B+'

Date: 25th November 2019

#### **REPORT (BEST OUT OF WASTE)**

The Cultural Department organized a "Best out of waste" as part of an intra-collegiate event on 25th November 2019 from 11:00am to 12:00pm. It was overwhelming to see that 14 students participated in the Competitions out of 17 registrations. Event took place on the 5th floor in class 505. The Top 2 Winners were selected and felicitated with the Certificate.

#### **OBJECTIVES OF THIS EVENT:-**

- To provide a platform for participants to showcase the