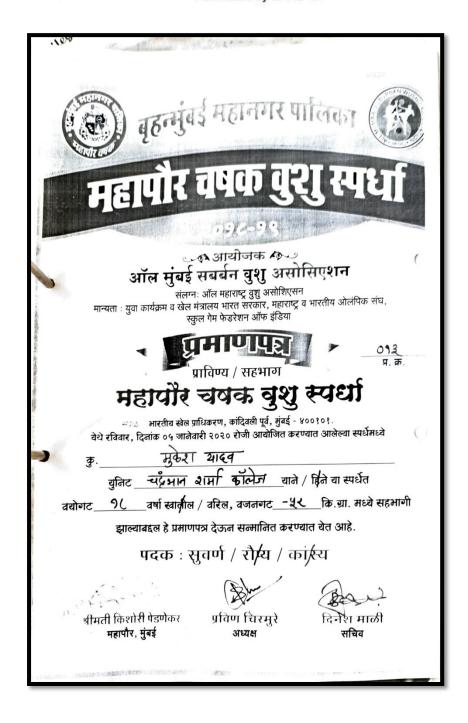

The winners were given certificates at the end of the event. The certificates were distributed by our Principal Ma'am. The BMS Department was declared as The Overall Championship in sports. The event was concluded by lowering the flag at 6 pm and thanking all the stakeholders and students making our sports event a success.