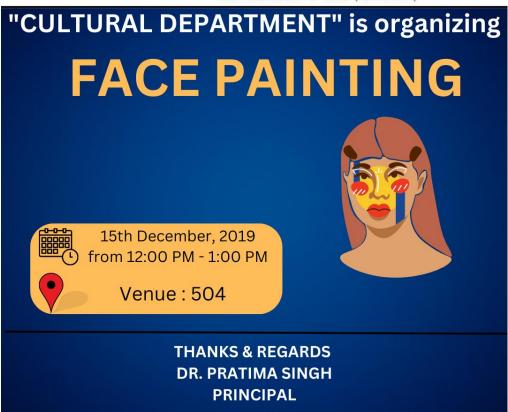

11:00 am - 12:00 am |
| 6.         | JAM             | 7-12-2019  | 502                      | 10:00 am - 11:00 am |

I/C PRINCIPAL
Chandrabhan Sharma College
of Arts, Science & Commerce
Powai-Vihar, Powai, Mumbai - 400 076
Tel. 25704526 / 25704530



# Chandrabhan Sharma College

of Arts, Science & Commerce (Affiliated to The University of Mumbai) Accredited by NAAC 'B+'

# **FACE PAINTING**

Chandrabhan Sharma College of Arts, Science & Commerce Powai-Vihar, Powai, Mumbai - 400 076 Tel. 25704526 / 25704530



### Chandrabhan Sharma College

(Affiliated to The University of Mumbai)
Accredited by NAAC 'B+'



Smt. Durgadevi Sharma Charitable Trust's

# Chandrabhan Sharma College

of Arts, Science & Commerce (Affiliated to the University of Mumbai)

NAAC ACCREDITED 'B+'GRADE(FIRST CYCLE)



#### **REPORT**

"Cultural Event" of Chandrabhan Sharma College had organized "FACE PAINTING" event on, 15<sup>th</sup> December 2019 in 504.

The Face Painting Event began with the inauguration by the Principal, Dr. Pratima Singh and the faculty in charge for the event. The event then started with a welcome song by the students and the other performances then took place one after the other.

The event ended with a vote of thanks by the principal to the audience, students and the participants.

Chandrabhan Sharma College of Arts, Science & Commerce Powai-Viher, Powai, Mumbai - 400 076



# Chandrabhan Sharma College

of Arts, Science & Commerce (Affiliated to The University of Mumbai) Accredited by NAAC 'B+'

# **BBOYING**

Chandrabhan Sharma College of Arts, Science & Commerce Powai-Vih