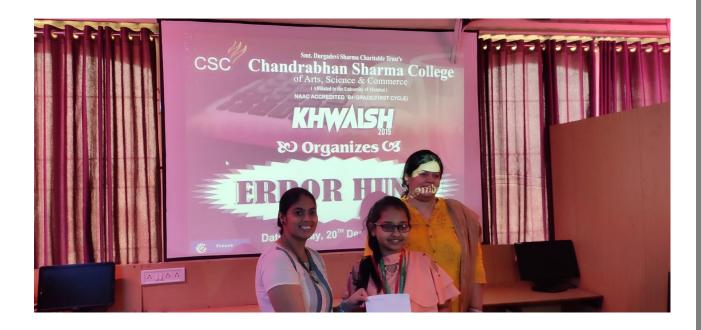

# CHANDRABHAN SHARMA COLLEGE OF ARTE, SCIENCE & COMMERCE

Powai-vihar, Powai, Mumbai- 400076

3rd December, 2019

### GYMKHANA

NOTICE

This is to inform all the students; college Gymkhana organizes Intra-mural Box-Cricket Tournament on 14th December, 2019. Interested students (Girls & Boys) give your Team name & Entry fee to Sports In-charge in Gymkhana.

NAAC ACCREDITED B. GRADE(FIRST CYCLE)

Department of physical Education Organizes of Gymkhana

Date- 14/12/2019