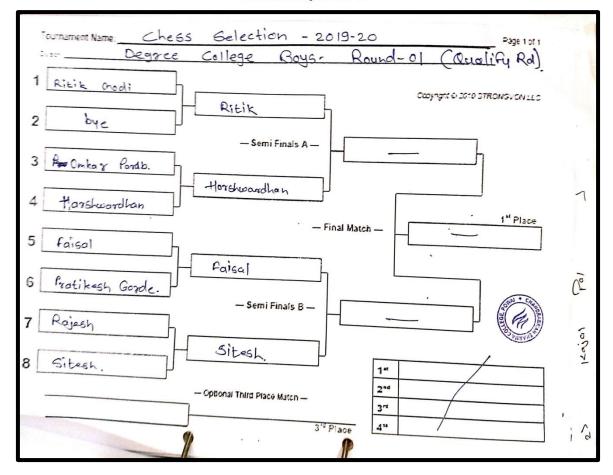

# Chandrabhan Sharma College

of Arts, Science & Commerce (Affiliated to The University of Mumbai) Accredited by NAAC 'B+'

|                                                                                                                                                      | Accredited by NAAC B+                        |                                                                                                              |   |
|------------------------------------------------------------------------------------------------------------------------------------------------------|----------------------------------------------|--------------------------------------------------------------------------------------------------------------|---|
| CHE                                                                                                                                                  | SS [Selaction]                               | 29-7-2019                                                                                                    | 1 |
| 17 Raps dorjun                                                                                                                                       | FYBMS                                        | 9833036670                                                                                                   | , |
| 2> Pritam Nayak 3> praniken Gorde 4> YADAV PRADEEP 5> FAISAL 6> Emkar Parab 7> Cupta Sitesh 8> Rittik Modi 9> Merithik Kamble 10> Horshowordhon Sago |                                              | 9081985207<br>9326842351<br>8976885997<br>9867155666<br>9820916067<br>9692804147<br>8168525060<br>8104994733 |   |
| 12 3 4 4 6 7 8 9 10 11 12 13 15 15 15 15 15 15 15 15 15 15 15 15 15                                                                                  | Sysms  by  by  by  by  by  by  by  by  by  b |                                                                                                              |   |
|                                                                                                                                                      |                                              |                                                                                                              | - |