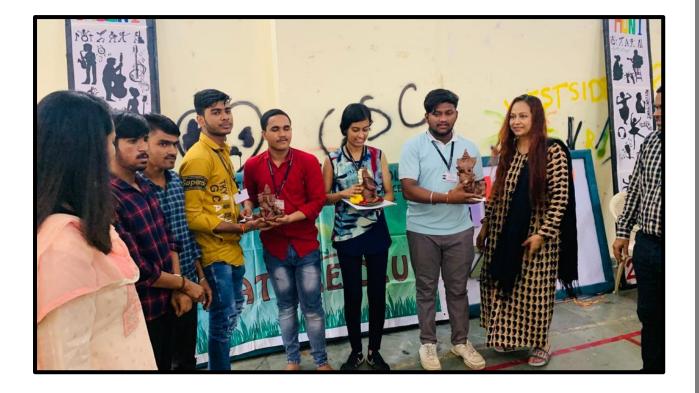

at the 5<sup>th</sup> Floor in class **503.** The Top 2 Winners were selected and felicitated with the Certificate.

#### **OBJECTIVES OF THIS EVENT:-**

- 1. It also helps improve eye/hand coordination and build both gross and fine motor skills, including the small muscles in hands and fingers.
- 2. The main objective of the competition was to stimulate the imagination of the children and enable them to give a better shape to their creativity.

**WINNERS:** 

1<sup>st</sup> Position:

**SINGH DHIRAJ DAROGA** form chandrabhan sharma college.

2<sup>nd</sup> Position:

**VERMA SANDIP PRAKASH** from chandrabhan sharma college.



#### **Chandrabhan Sharma College**

of Arts, Science & Commerce (Affiliated to The University of Mumbai) Accredited by NAAC 'B+'

#### **PHOTOS OF THE EVENT:-**



drabhan Sharma College te, Science & Commerce -Vihar, Powai, Mumbai - 400 076 Tel. 25704526 / 25704530



#### Chandrabhan Sharma College

of Arts, Science & Commerce (Affiliated to The University of Mumbai) Accredited by NAAC 'B+'

#### **STUDENT LIST:-**

| SR<br>NO | STUDENT NAME                                   | STREAM    |
|----------|------------------------------------------------|-----------|
| 1        | GOUD AJAYKUMAR UMASHANKAR ASHADEVI             | SYBAF     |
| 2        | YADAV LAKHAN BABURAM SOLOCHAN                  | FYBMM     |
| 3        | YADAV SANIYA HARISHCHANDRA PRAMILA             | SYBCOM    |
| 4        | YADAV BABITA RAMPHER GYANTI DEVI               | SYBBI     |
| 5        | SINGH DHIRAJ DAROGA AMRITA                     | FYBCOM    |
| 6        | CHAUHAN A