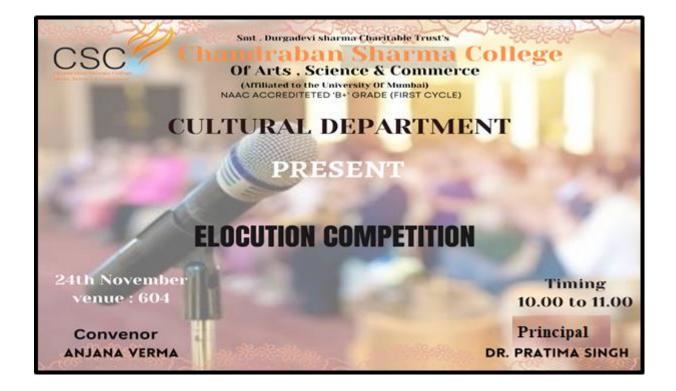

NAAC ACCREDITED B. GRADE(FIRST CYCLE)

Department of physical Education Organizes of Gymkhana

Date- 14/12/2019