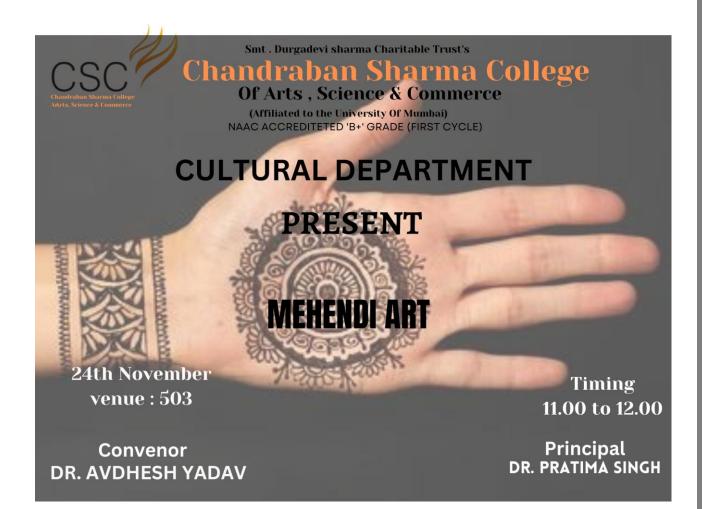

ty of Mumbai) Accredited by NAAC 'B+'

# **MEHENDI ART** COMPETITION

Chandrabhan Sharma College of Arts, Science & Commerce Powal-Vihar, Powal, Mumbai - 400 076 Tel. 25704526 / 25704530



#### Chandrabhan Sharma College

of Arts, Science & Commerce (Affiliated to The University of Mumbai) Accredited by NAAC 'B+'

Date: 20th November, 2019

#### **NOTICE**

The Cultural Department of Chandrabhan Sharma College is arranging an Intra-collegiate event for the Year 2019-20 on "MEHENDI ART COMPETITION". The event is to be held on 24th November 2019. The students are hereby requested to participate in the event and showcase their talent.

Dr. Pratima Singh PRINCIPAL



#### Chandrabhan Sharma College

of Arts, Science & Commerce (Affiliated to The University of Mumbai) Accredited by NAAC 'B+'



Science & Commerce ar, Powai, Mumbai - 400 076 Tel. 25704526 / 25704530



#### Chandrabhan Sharma College

of Arts, Science & Commerce (Affiliated to The University of Mumbai) Accredited by NAAC 'B+'

Date: 27th November, 2019

#### **REPORT**

The Cultural Department of Chandrabhan Sharma College had arranged an Intra- Collegiate Event for the year 2019-20 on "Mehendi Art". The event was held on 24th November, 2019 in Room No. 504 at 11:00 AM to 12:00 PM. There were a total 15 colleges and 2 students per contingent.

The main objective of this event was to showcase the talent that the students have.

The event ended after successfully having the 2 winners for the event and with a vote of thanks to the students for showing their interest in the event and showcasing their talents.

Dr. P