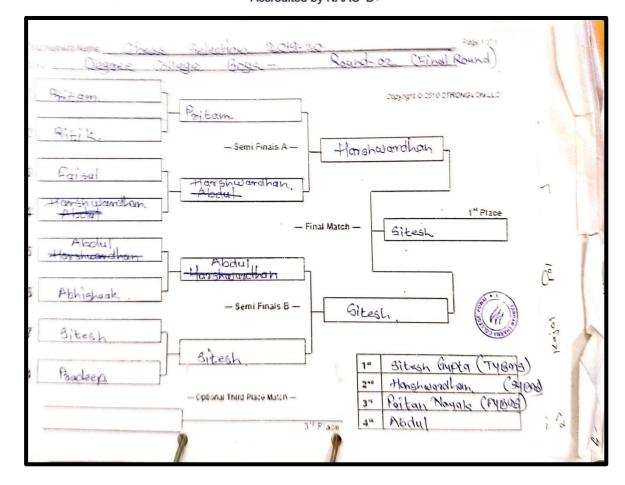

# **Chandrabhan Sharma College**

of Arts, Science & Commerce (Affiliated to The University of Mumbai) Accredited by NAAC 'B+'

|                                                                                                                                                                               | 117113                                                                   |
|-------------------------------------------------------------------------------------------------------------------------------------------------------------------------------|--------------------------------------------------------------------------|
| Ritik modi = Pradeep yadar  omkar parab = . Narsharandnan  Faisal = Pratikesh morde  Rajesh = . sitesh -> win  Pritam = Ritik kamble  Shrikant = Abishera Singh  Abdul = Alan | Sitesti Riti K Mudii hongh Varraham Faisai Sitesh Pritam Abhisheix Singh |
|                                                                                                                                                                               | Postam 7 3                                                               |
| Passal = Abdul >                                                                                                                                                              | > [ Harshrandhan ]                                                       |
| [ SEMI FINALS]                                                                                                                                                                |                                                                          |
| Poitan = Harshvandhan  ABIDUL  FINALS]                                                                                                                                        | SCOULEGE POLICE                                                          |
| Win Harghvardhan  1> Harghvardhan  2> Sitesh Ampta                                                                                                                            | vaedhan 3                                                                |
| 117 Manta Procija Padi<br>27 Izajai Pal                                                                                                                                       | tedjal Par                                                               |