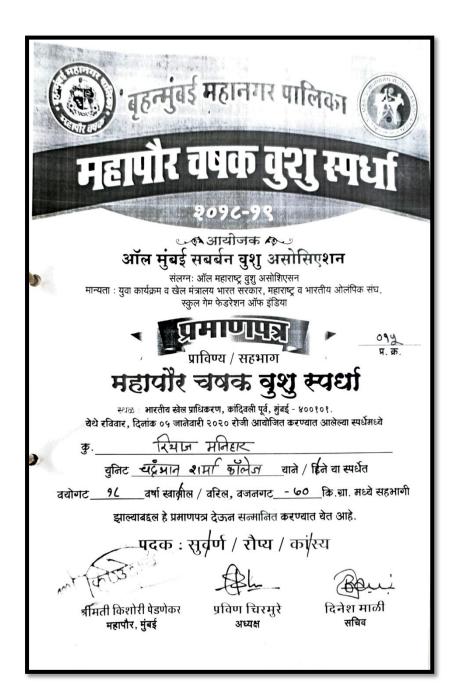

The winners were given certificates at the end of the event. The certificates were distributed by our Principal Ma'am. The BMS Department was declared as The Overall Championship in sports. The event was concluded by lowering the flag at 6 pm and thanking all the stakeholders and students making our sports event a success.