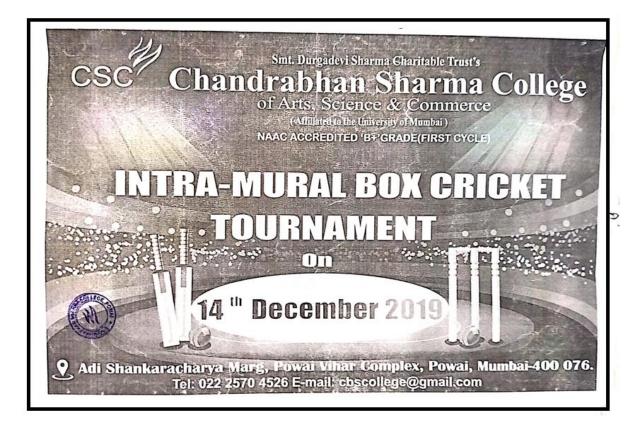

# INTRA-MURAL BOX CRICKET TOURNAMENT

I/C PRINCIPAL
Chandrabhan Sharma College
of Arts, Science & Commerce
Powai-Viher, Powai, Mumbai - 400 076
Tel. 25704526 / 25704530

### Report on Intra-Mural Box Cricket Tournament

Chandrabhan Sharma College ( Gymkhana ) organized an Intra mural Box Cricket Tournament for College Students This tournament is organized every year.

The Tournament was organized on 14th December 2019. The event started with inauguration and introduction of Umpire and felicitation of umpires was done by principal Ms. Pratima Singh,