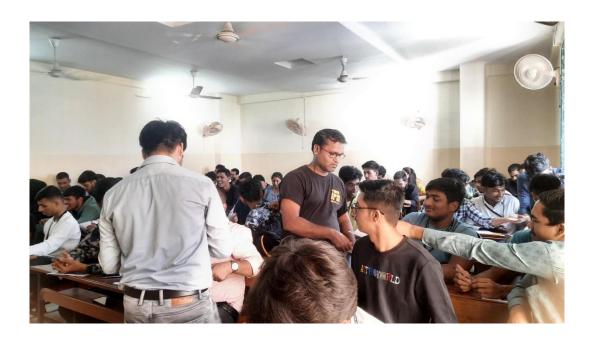

### Report on Intra-Mural Box Cricket Tournament

Chandrabhan Sharma College ( Gymkhana ) organized an Intra mural Box Cricket Tournament for College Students This tournament is organized every year.

The Tournament was organized on 14th December 2019. The event started with inauguration and introduction of Umpire and felicitation of umpires was done by principal Ms. Pratima Singh,

The Tournament was Organized for the skill development of the Students and for Interactions of Students with Other Players also and built them interest in sports Total number of participant 126

It Helps our College to choose Best Players Out from this tournament which helps our students to participate them in inter-collegiate tournaments

The Tournament was an enlightening experience and it helped them to understand the situation and tackle them..

Gymkhana Sports Incharge SHARW COLLEGE

Dr. Pratima Singh PRINCIPAL

thendrabhan Sharma College f Arts, Science & Commerce rowai-Viher, Powai, Mumbai - 400 076 Tel. 25704526 / 25704530