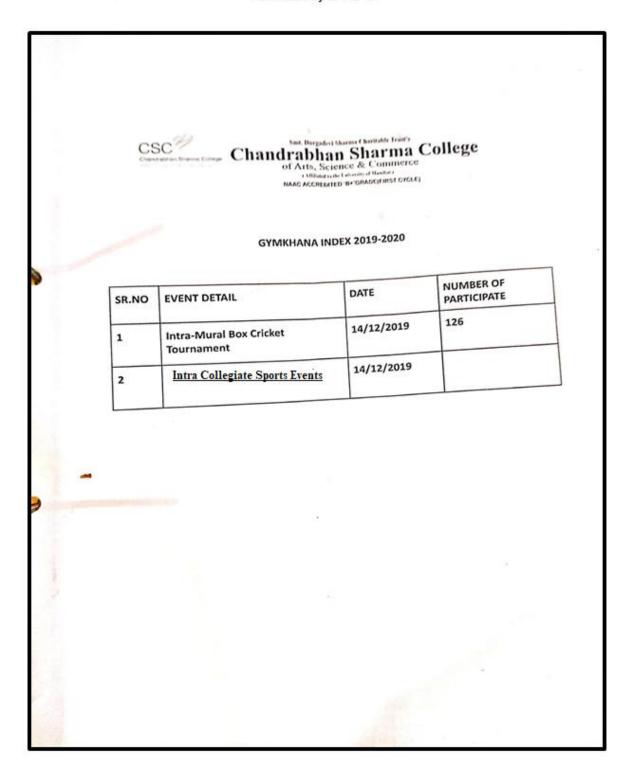

### GYMKHANA

NOTICE

This is to inform all the students; college Gymkhana organizes Intra-mural Box-Cricket Tournament on 14th December, 2019. Interested students (Girls & Boys) give your Team name & Entry fee to Sports In-charge in Gymkhana.

Last Date for Team Entry - 13/12/2019

Entry Fee - 300/- Per Team

Reward - Trophy + Cash Prize + Certificate

Vijayanand Pandhare

Pankaj Gadade-

Sports In-charge

OF THE PERSON NAMED IN COLUMN TO THE

Dr. Pratima Singh PRINCIPAL

The Tournament was Organized for the skill development of the Students and for Interactions of Students with Other Players also and built them interest in sports Total number of participant 126

It Helps our College to choose Best Players Out from this tournament which helps our students to participate them in inter-collegiate tournaments