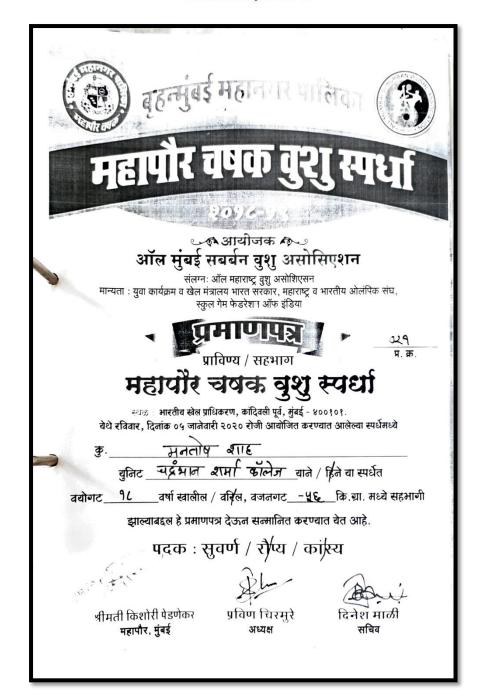

The winners were given certificates at the end of the event. The certificates were distributed by our Principal Ma'am. The BMS Department was declared as The Overall Championship in sports. The event was concluded by lowering the flag at 6 pm and thanking all the stakeholders and students making our sports event a success.