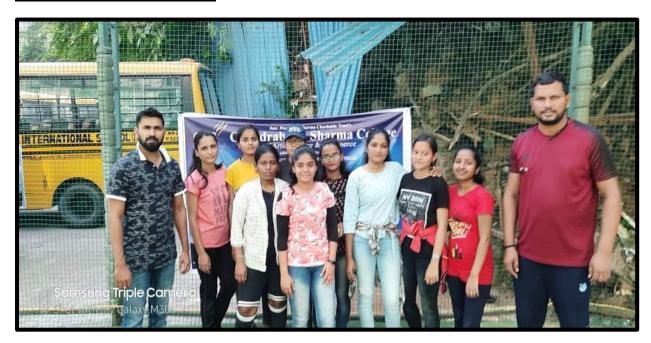

### **PHOTOS OF THE EVENT:-**

I/C PRINCIPAL
Chandrabhan Sharma College
of Arts, Science & Commerce
Powai-Vihar, Powai, Mumbai - 400 076
Tel. 25704526 / 25704530

### Report on Intra-Mural Box Cricket Tournament

Chandrabhan Sharma College ( Gymkhana ) organized an Intra mural Box Cricket Tournament for College Students This tournament is organized every year.

The Tournament was organized on 14th December 2019. The event started with inauguration and introduction of Umpire and felicitation of umpires was done by principal Ms. Pratima Singh,

The Tournament was Organized for the skill development of the Students and for Interactions of Students with Other Players also and built them interest in sports Total number of participant 126

It Helps our College to choose Best Players Out from this tournament which helps our students to participate them in inter-collegiate tournaments