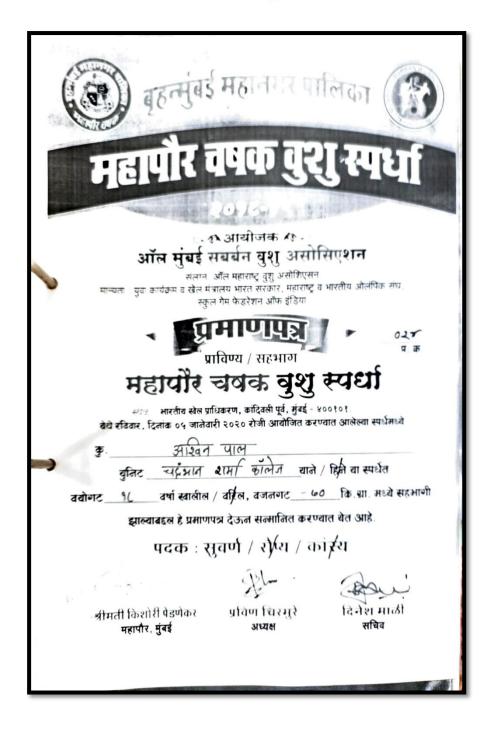

The winners were given certificates at the end of the event. The certificates were distributed by our Principal Ma'am. The BMS Department was declared as The Overall Championship in sports. The event was concluded by lowering the flag at 6 pm and thanking all the stakeholders and students making our sports event a success.