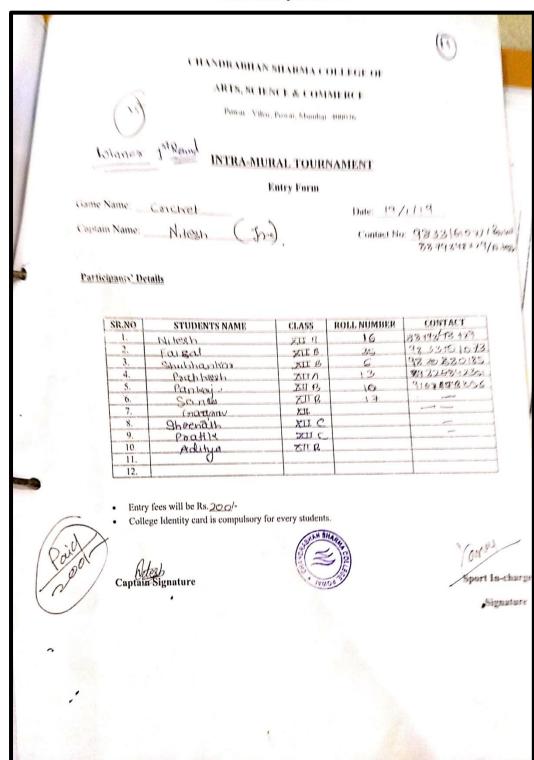

# CHANDRABHAN SHARMA COLLEGE

OF ARTS, SCIENCE & COMMERCE

Powai-Vihar, Powai, Mumbai-400076

FF BOX CRICKET TOURNAMENT 2018-19

**Entry Form** 

Captain Name: Um esh

Contact No:

Participation's Details

| CD N  | STAFE NAME        | FACULTY | CONTACT       |
|-------|-------------------|---------|---------------|
| SR.No | STAFF NAME        |         | 8652464562    |
| 1     | Umesh. K          | BFM     | 800 290 93 02 |
| 2     | sandup //         | BSERT   | 98 195430 49  |
| 3     | Tulha Shah        | NAP     | 889826868     |
| 4     | Arun Vibhwakarma. | BCOM    | 9821242528    |
| 5     | Vishwardh Achaya  | BAF     | 7208708708,   |
| 6     | Sushant Victoria  | BEM     |               |
| 7     | Ravi. V.          |         |               |
| 8     | Notesh suply      |         |               |
| 9     | Koushinabant      |         |               |
| 10    |                   |         |               |

Captain Signature

Powai-Vihar, Powai, Mumbai - 400 076 25704526 / 25704530