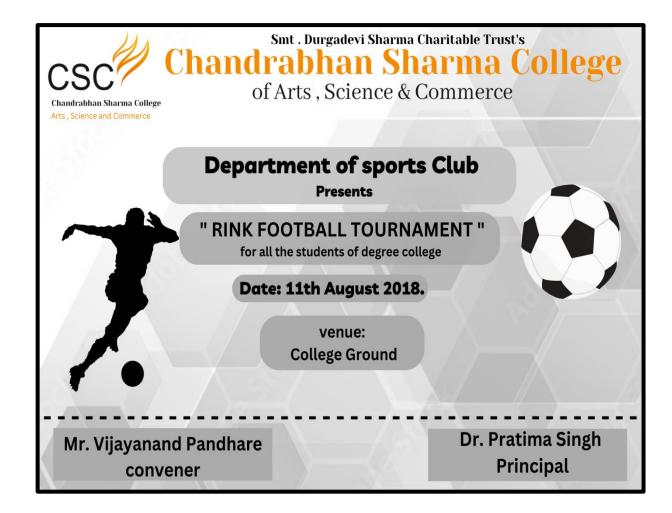

# INTRA COLLEGE SELECTION CUM TOURNAMENT

I/C PRINCIPAL

Chandrabhan Sharma College
of Arts, Science & Commerce
Powal-Vihar, Powai, Mumbai - 400 076

Tel. 25704526 / 25704530

## INTRA COLLEGE ANNUAL SPORTS TOURNAMENT **DEGREE 2018-19**

Date-20/08/2018

Dear Student,

The Department of physical Education & Sports Chandrabhansharma College will be organizing college Tournament-cum-selection Trials for selecting our college Team selected team will Represent our college at collegiate Tournament organized by UNIVERSITY OF MUMBAI in the following Event's

| Sr.No | EVENT        | Last Date Of<br>Registration | Date Of<br>Competition | Competition<br>Venue | Reporting<br>Timing |
|-------|--------------|------------------------------|------------------------|----------------------|---------------------|
| 1     | Chess        | 24-08-2018                   | 25-08-2018             | Gymkhana             | 9:50 AM             |
| 2     | Table Tennis | 25-08-2018                   | 27-08-2018             | Gymkhana             | 9:50 AM             |
| 3     | Carrom       | 27-08-2018                   | 28-08-2018             | Gymkhana             | 9:50 AM             |

#### Report on Intra College Selection Cum Tournament

Chandrabhan Sharma College (Gymkhana) organized an Intra College Selection Cum Tournament for College Students. This event is organized every year.

The Tournament was organized from 25th August To 28th August 2018. The event started with inauguration and introduction of Referee and felicitation of umpires was done by principal Ms. Pratima Singh.

The Tournament was Organized for the skill development of the Students and for Interactions of Students with Other Players also and built them interest in sports Total number of participant 96