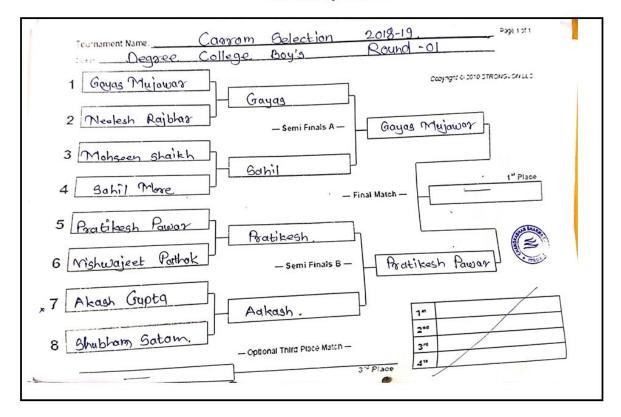

| Sr.No | EVENT        | Last Date Of<br>Registration | Date Of<br>Competition | Competition<br>Venue | Reporting<br>Timing |
|-------|--------------|------------------------------|------------------------|----------------------|---------------------|
| 1     | Chess        | 24-08-2018                   | 25-08-2018             | Gymkhana             | 9:50 AM             |
| 2     | Table Tennis | 25-08-2018                   | 27-08-2018             | Gymkhana             | 9:50 AM             |
| 3     | Carrom       | 27-08-2018                   | 28-08-2018             | Gymkhana             | 9:50 AM             |

#### **Students Sport Committee:**

1 . Pet Sampras Nadar (TY.BBI)

2. GayasMujawar (TY.BCom)

3 .GiteshKamble (TY.BBI)

) Vijayanand Pandhane > Contry

Pankaj Gadade > 7. m. hada

21. 8. 2013

SPORTS INCHARGE