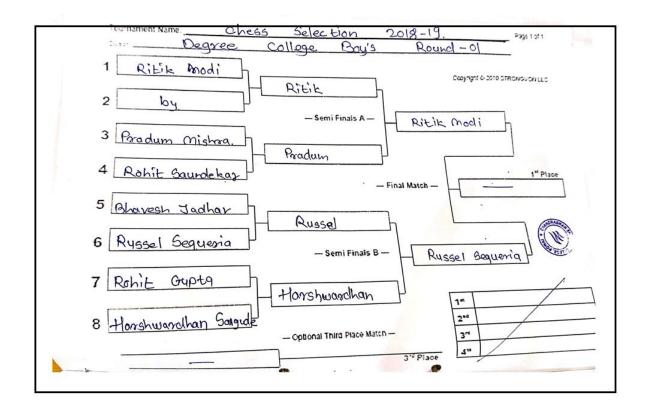

| Sr.No | EVENT        | Last Date Of<br>Registration | Date Of<br>Competition | Competition<br>Venue | Reporting<br>Timing |
|-------|--------------|------------------------------|------------------------|----------------------|---------------------|
| 1     | Chess        | 24-08-2018                   | 25-08-2018             | Gymkhana             | 9:50 AM             |
| 2     | Table Tennis | 25-08-2018                   | 27-08-2018             | Gymkhana             | 9:50 AM             |
| 3     | Carrom       | 27-08-2018                   | 28-08-2018             | Gymkhana             | 9:50 AM             |