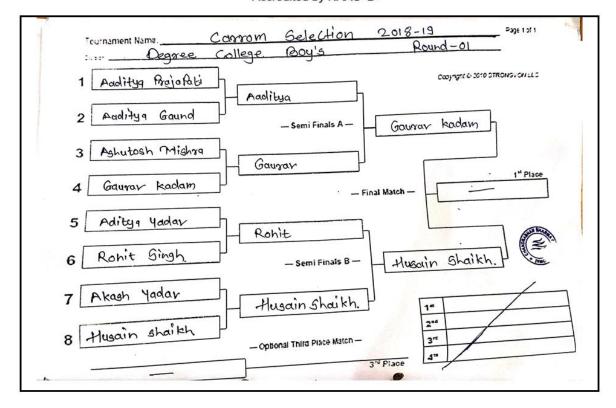

| Sr.No | EVENT        | Last Date Of<br>Registration | Date Of<br>Competition | Competition<br>Venue | Reporting<br>Timing |
|-------|--------------|------------------------------|------------------------|----------------------|---------------------|
| 1     | Chess        | 24-08-2018                   | 25-08-2018             | Gymkhana             | 9:50 AM             |
| 2     | Table Tennis | 25-08-2018                   | 27-08-2018             | Gymkhana             | 9:50 AM             |
| 3     | Carrom       | 27-08-2018                   | 28-08-2018             | Gymkhana             | 9:50 AM             |