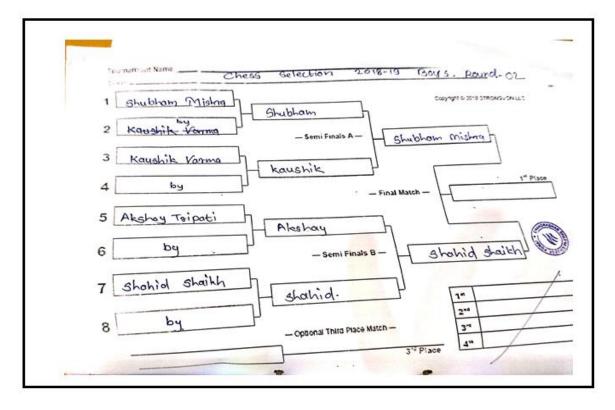

| Sr.No | EVENT        | Last Date Of<br>Registration | Date Of<br>Competition | Competition<br>Venue | Reporting<br>Timing |
|-------|--------------|------------------------------|------------------------|----------------------|---------------------|
| 1     | Chess        | 24-08-2018                   | 25-08-2018             | Gymkhana             | 9:50 AM             |
| 2     | Table Tennis | 25-08-2018                   | 27-08-2018             | Gymkhana             | 9:50 AM             |
| 3     | Carrom       | 27-08-2018                   | 28-08-2018             | Gymkhana             | 9:50 AM             |