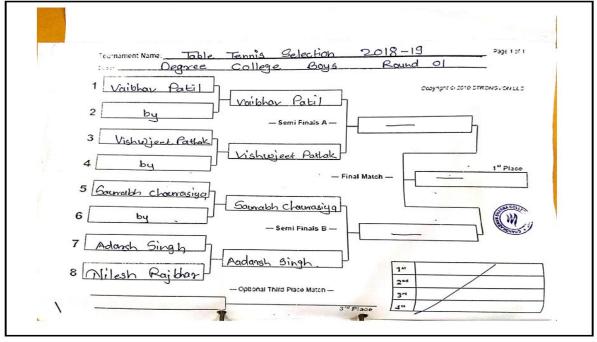

| Sr.No | EVENT        | Last Date Of<br>Registration | Date Of<br>Competition | Competition<br>Venue | Reporting<br>Timing |
|-------|--------------|------------------------------|------------------------|----------------------|---------------------|
| 1     | Chess        | 24-08-2018                   | 25-08-2018             | Gymkhana             | 9:50 AM             |
| 2     | Table Tennis | 25-08-2018                   | 27-08-2018             | Gymkhana             | 9:50 AM             |
| 3     | Carrom       | 27-08-2018                   | 28-08-2018             | Gymkhana             | 9:50 AM             |