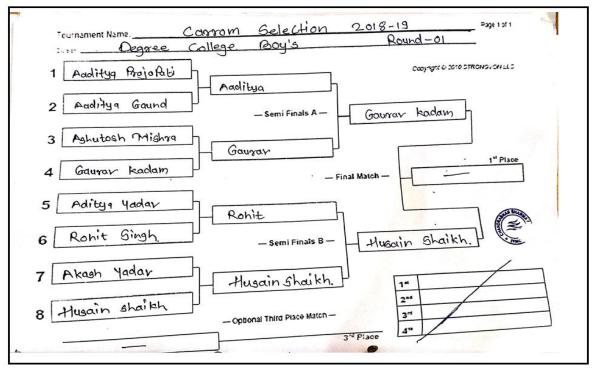

| Sr.No | EVENT        | Last Date Of<br>Registration | Date Of<br>Competition | Competition<br>Venue | Reporting<br>Timing |
|-------|--------------|------------------------------|------------------------|----------------------|---------------------|
| 1     | Chess        | 24-08-2018                   | 25-08-2018             | Gymkhana             | 9:50 AM             |
| 2     | Table Tennis | 25-08-2018                   | 27-08-2018             | Gymkhana             | 9:50 AM             |
| 3     | Carrom       | 27-08-2018                   | 28-08-2018             | Gymkhana             | 9:50 AM             |