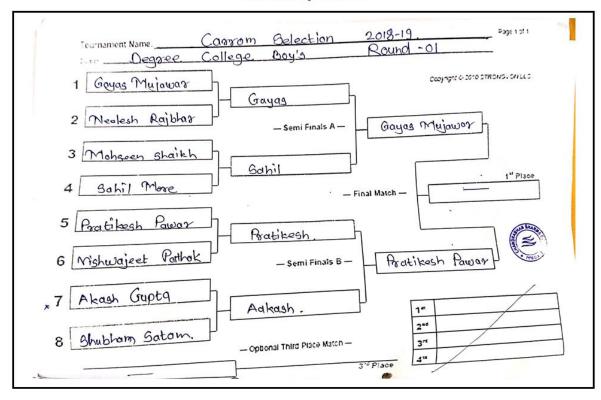

| Sr.No | EVENT        | Last Date Of<br>Registration | Date Of<br>Competition | Competition<br>Venue | Reporting<br>Timing |
|-------|--------------|------------------------------|------------------------|----------------------|---------------------|
| 1     | Chess        | 24-08-2018                   | 25-08-2018             | Gymkhana             | 9:50 AM             |
| 2     | Table Tennis | 25-08-2018                   | 27-08-2018             | Gymkhana             | 9:50 AM             |
| 3     | Carrom       | 27-08-2018                   | 28-08-2018             | Gymkhana             | 9:50 AM             |

#### **Students Sport Committee:**

1 . Pet Sampras Nadar (TY.BBI)

2. GayasMujawar (TY.BCom)

3 .GiteshKamble (TY.BBI)

) Vijayanand Pandhane > Contry

Pankaj Gadade > 7. m. hada

21. 8. 2013

SPORTS INCHARGE