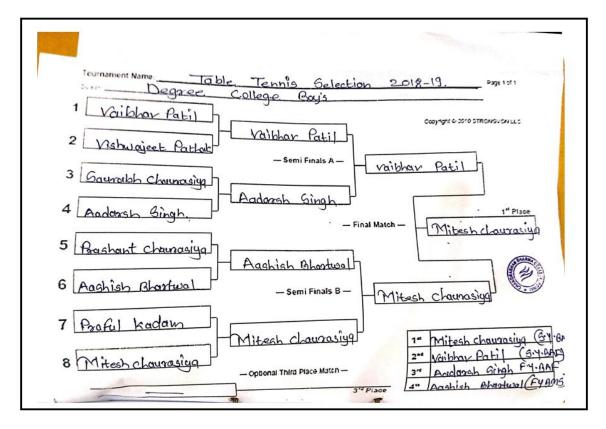

| Sr.No | EVENT        | Last Date Of<br>Registration | Date Of<br>Competition | Competition<br>Venue | Reporting<br>Timing |
|-------|--------------|------------------------------|------------------------|----------------------|---------------------|
| 1     | Chess        | 24-08-2018                   | 25-08-2018             | Gymkhana             | 9:50 AM             |
| 2     | Table Tennis | 25-08-2018                   | 27-08-2018             | Gymkhana             | 9:50 AM             |
| 3     | Carrom       | 27-08-2018                   | 28-08-2018             | Gymkhana             | 9:50 AM             |