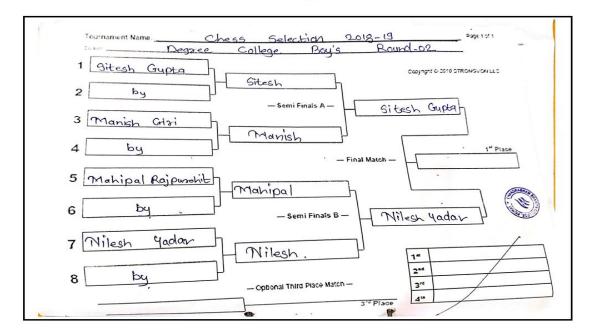

# INTRA COLLEGE SELECTION CUM TOURNAMENT

I/C PRINCIPAL

Chandrabhan Sharma College
of Arts, Science & Commerce
Powal-Vihar, Powai, Mumbai - 400 076

Tel. 25704526 / 25704530

| Sr.No | EVENT        | Last Date Of<br>Registration | Date Of<br>Competition | Competition<br>Venue | Reporting<br>Timing |
|-------|--------------|------------------------------|------------------------|----------------------|---------------------|
| 1     | Chess        | 24-08-2018                   | 25-08-2018             | Gymkhana             | 9:50 AM             |
| 2     | Table Tennis | 25-08-2018                   | 27-08-2018             | Gymkhana             | 9:50 AM             |
| 3     | Carrom       | 27-08-2018                   | 28-08-2018             | Gymkhana             | 9:50 AM             |