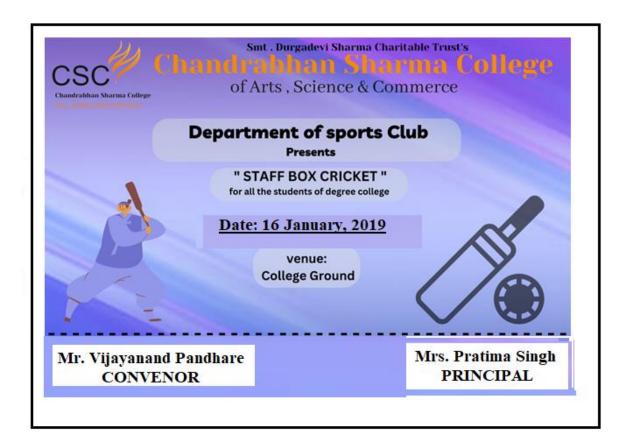

# STAFF BOX CRICKET TOURNAMENT

I/C PRINCIPAL

Chandrabhan Sharma College
of Arts, Science & Commerce
Powal-Vihar, Powai, Mumbai - 400 076

Tel. 25704526 / 25704530

#### **GYMKHANA**

NOTICE

This is to inform all the staff (Degree & Jr. Teaching, Office & Library Non-Teaching & Peon); college Gymkhana organizes Staff Box-Cricket Tournament on 19<sup>th</sup> January, 2019. Interested staff gives your team name to Sports In-charge in Gymkhana

#### REPORT ON STAFF BOX-CRICKET TOURNAMENT

Date- 19/01/2019

Chandrabhan Sharma College(Gymkhana) organized an **Staff Box Cricket Tournament** for staff. This tournament is organized every year.

The tournament was organized on 19<sup>th</sup> January 2019. The event started with Inauguration and introduction of Umpire and felicitation of umpires was done by Principal Ms. Pratima Singh.