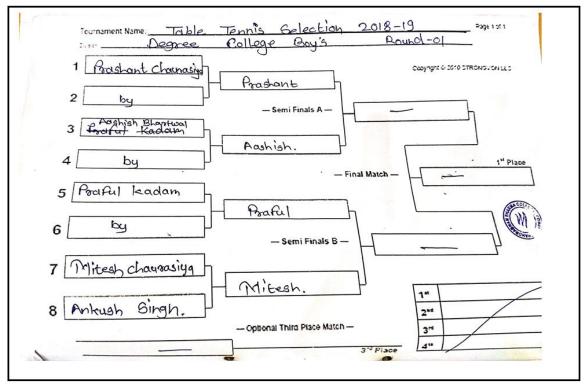

| Sr.No | EVENT        | Last Date Of<br>Registration | Date Of<br>Competition | Competition<br>Venue | Reporting<br>Timing |
|-------|--------------|------------------------------|------------------------|----------------------|---------------------|
| 1     | Chess        | 24-08-2018                   | 25-08-2018             | Gymkhana             | 9:50 AM             |
| 2     | Table Tennis | 25-08-2018                   | 27-08-2018             | Gymkhana             | 9:50 AM             |
| 3     | Carrom       | 27-08-2018                   | 28-08-2018             | Gymkhana             | 9:50 AM             |