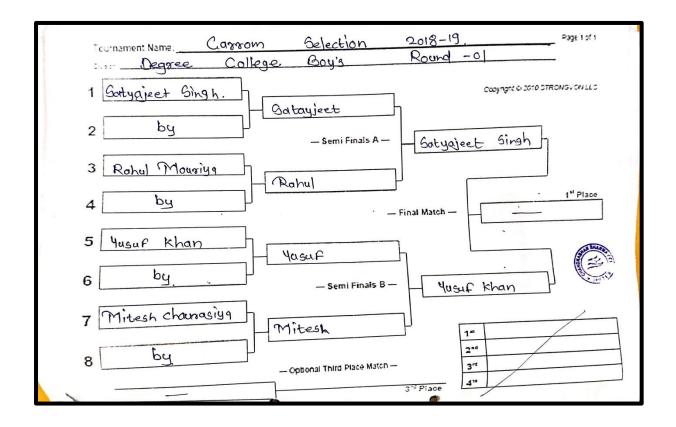

| Sr.No | EVENT        | Last Date Of<br>Registration | Date Of<br>Competition | Competition<br>Venue | Reporting<br>Timing |
|-------|--------------|------------------------------|------------------------|----------------------|---------------------|
| 1     | Chess        | 24-08-2018                   | 25-08-2018             | Gymkhana             | 9:50 AM             |
| 2     | Table Tennis | 25-08-2018                   | 27-08-2018             | Gymkhana             | 9:50 AM             |
| 3     | Carrom       | 27-08-2018                   | 28-08-2018             | Gymkhana             | 9:50 AM             |