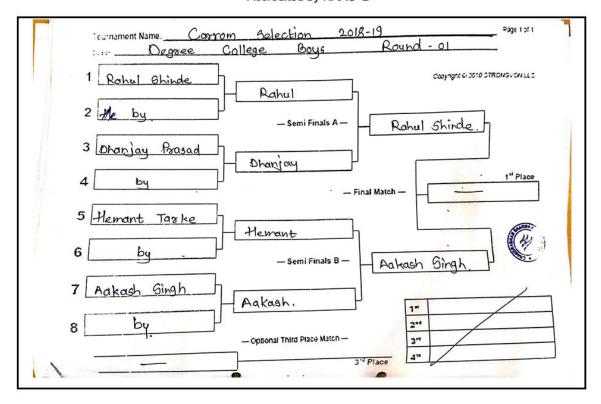

| Sr.No | EVENT        | Last Date Of<br>Registration | Date Of<br>Competition | Competition<br>Venue | Reporting<br>Timing |
|-------|--------------|------------------------------|------------------------|----------------------|---------------------|
| 1     | Chess        | 24-08-2018                   | 25-08-2018             | Gymkhana             | 9:50 AM             |
| 2     | Table Tennis | 25-08-2018                   | 27-08-2018             | Gymkhana             | 9:50 AM             |
| 3     | Carrom       | 27-08-2018                   | 28-08-2018             | Gymkhana             | 9:50 AM             |