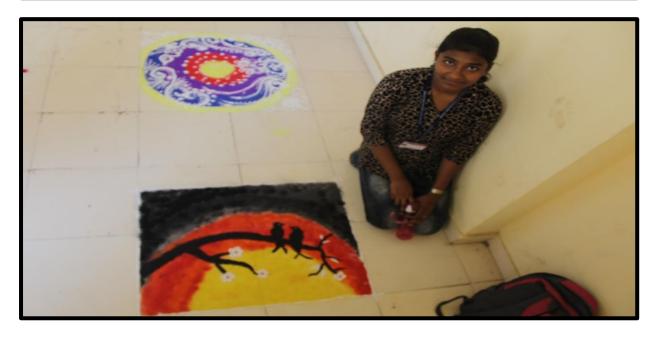

ON)**

The Cultural Department of Chandrabhan Sharma College held the Rangoli Competition on 18th December 2018. The event was inaugurated and attended by our principal Dr. Pratima Singh and other faculty members. Around 10 students enthusiastically participated in this competition. Event took place in Room no.505. Winners were selected and felicitated with the Certificate.

#### **OBJECTIVES OF THIS EVENT:-**

- 1. To inculcate leadership and cooperative qualities while working together.
- 2. Organizing such events help students to remain in close touch with their culture.

owai-Vihar, Powai, Mumbai - 400 076 25704526 / 25704530



## Chandrabhan Sharma College

of Arts, Science & Commerce (Affiliated to The University of Mumbai) Accredited by NAAC 'B+'

#### **PHOTOS OF THE EVENT:-**





I/C PRINCIPAL

Chandrabhan Sharma College
of Arts, Science & Commerce
Powal-Vihar, Powal, Mumbai - 400 076
Tel 25704526 / 25704530



## Chandrabhan Sharma College

of Arts, Science & Commerce (Affiliated to The University of Mumbai) Accredited by NAAC 'B+'

#### **STUDENTS LIST:-**

| Sr. No. | Students Name                              | Stream    |
|---------|--------------------------------------------|-----------|
| 1       | SUTHAR DURGA AMBALAL GANGA                 | FYBCOM    |
| 2       | KUMAR VIKAS HARERAM PANDIT POONAM DEVI     | FYBFM     |
| 3       | PRAJAPATI ADITYA RAVINDRA RADHIKA          | FYBSC I.T |
| 4       | SHAIKH HEENA ISMAIL RUKSANA                | FYBFM     |
| 5       | KAPIL ROHITKUMAR BHAGSINGH SUSHAMA DEVI    | FYBSC I.T |
| 6       | CHAUHAN ARBIND KUM