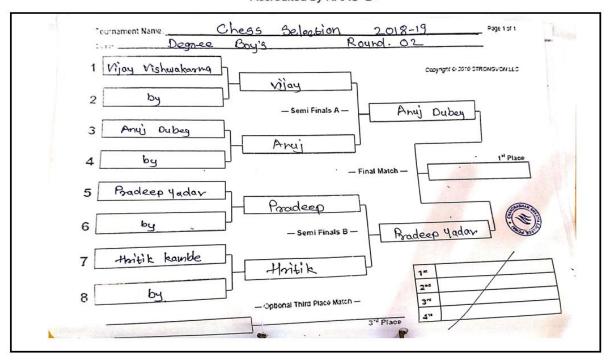

| Sr.No | EVENT        | Last Date Of<br>Registration | Date Of<br>Competition | Competition<br>Venue | Reporting<br>Timing |
|-------|--------------|------------------------------|------------------------|----------------------|---------------------|
| 1     | Chess        | 24-08-2018                   | 25-08-2018             | Gymkhana             | 9:50 AM             |
| 2     | Table Tennis | 25-08-2018                   | 27-08-2018             | Gymkhana             | 9:50 AM             |
| 3     | Carrom       | 27-08-2018                   | 28-08-2018             | Gymkhana             | 9:50 AM             |