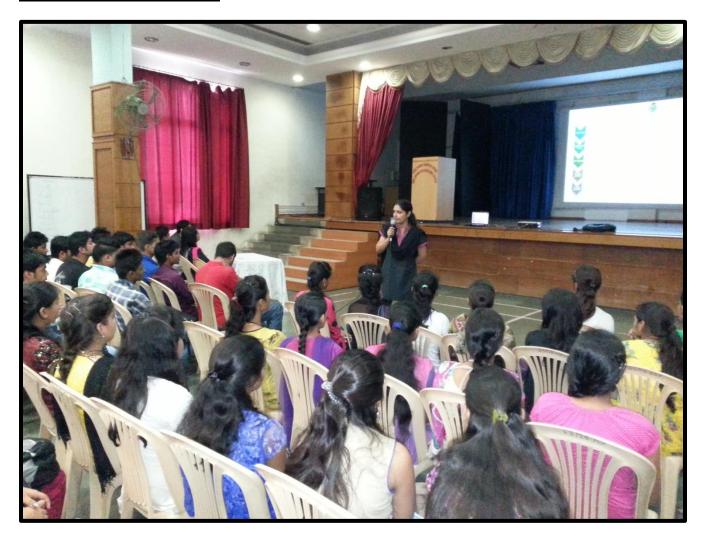

#### Report on Annual Sports Day

Chandrabhan Sharma College (Gymkhana) organized an Annual Sports Day for College Students This tournament is organized every year.

The Tournament was organized on 9th December 2017. The event started with inauguration and introduction of Umpire and felicitation of umpires was done by principal Ms. Pratima Singh.

The Tournament was Organized for the skill development of the Students and for Interactions of Students with Other Players also and built them interest in sports Total number of participant 127

It Helps our College to choose Best Players Out from this tournament which helps our students to participate them in inter-collegiate tournaments

The Tournament was an enlightening experience and it helped them to understand the situation and tackle them ..

Gymkhana

Sports Incharge

of Arts, Science & Commerce Powai-Vihar, Powai, Mumbai - 400 076 Tel. 25704526 / 25704530