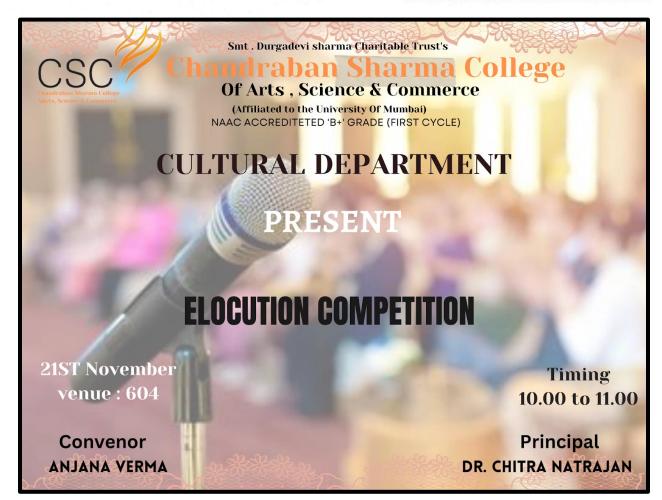

# CHANDRABHAN SHARMA COLLEGE OF ARTS, SCIENCE & COMMERCE

Powai-vihar, Powai, Mumbai- 400076

22<sup>nd</sup> November, 2017

#### NOTICE

#### ANNUAL SPORTS DAY

All the students of Degree College are hereby informed that our college is organizing 'Annual Sports Day' on 09<sup>th</sup> December, 2017. We request all boys & girls to participate in Sports day events.

#### Events:-

1.) 100 Metres Race

4.) Long Jump

2.) 200 Metres Race

5.) Shot Put

3.) 4x100 Metres Relay Race

This year college has decided to give over all Championship to maximum medal winner. So students are requested to participate in Annual Sports Day in large numbers and support your stream or class.

#### For registration contact:

#### Sports in-charge:

1.) Vijayanand Pandhare-

2.) Pankaj Gadade-

Students sports committee members:

1.) Peet Sampras Nadar- SYBBI

2.) Sahil Shinde- TYBMS

PRINCIPAL

Chandrabhan Sharma College of Arts, Science & Commerce