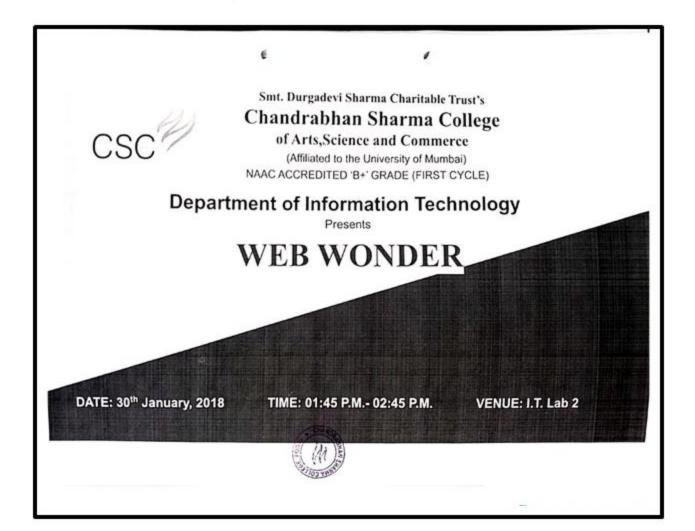

liated to the University of Mumbai)
NAAC ACCREDITED 'B+' GRADE (FIRST CYCLE)

Notice

Date: 24th January 2018

DEPARTMENT OF INFORMATION TECHNOLOGY under "TECH WIZARD 2017-2018" An Intracollegiate Event A WEB WONDER competition on 30th January 2018.

DATE: 30<sup>th</sup> January, 2018 TIME: 01:45PM-02:45PM VENUE: I.T. Lab 2

Registration link:- shorturl.at/bgvPR

Thanks & Regards,

Dr. Chitra Natrajan Principal

Mr. Sandeep Vishwakarma BSc IT Coordinator



I/C PRINCIPAL Chandrabhan Sharma College

of Arts, Science & Commerce Powal-Vihar, Powai, Mumbai - 400 076 Tel. 25704526 / 25704530

Chandrabhan Sharma College of Arts, Science & Commerce

Powai - Vihar, Powai, Mumbai - 400076. Maharashtra, India.

Tel: +91 22 2570 4526 / 6523 4526 / 2570 4530

Telefax: +91 22 2570 4526 / 2570 0789





of Arts, Science & Commerce Powai-Viher, Powai, Mumbai - 400 078 Tel. 25704526 / 25704530

Chandrabhan Sharma College of Arts, Science & Commerce

Powai - Vihar, Powai, Mumbai - 400076. Maharashtra, India.

Tel: +91 22 2570 4526 / 6523 4526 / 2570 4530

Telefax: +91 22 2570 4526 / 2570 0789





Smt. Durgadevi Sharma Charitable Trust's

## Chandrabhan Sharma College

of Arts,Science and Commerce (Affiliated to the University of Mumbal)
NAAC ACCREDITED 'B-' GRADE (FIRST CYCLE)

## DEPARTMENT OF INFORMATION TECHNOLOGY

Date: 30th January 2018

A WEB WONDER competition was organized on 30th January 2018 by DEPARTMENT OF INFORMATION TECHNOLOGY under "TECH WIZARD 2017-2018" An Intracollegiate Event.

The aim behind conducting this competition was to give an opportunity to implement Student's