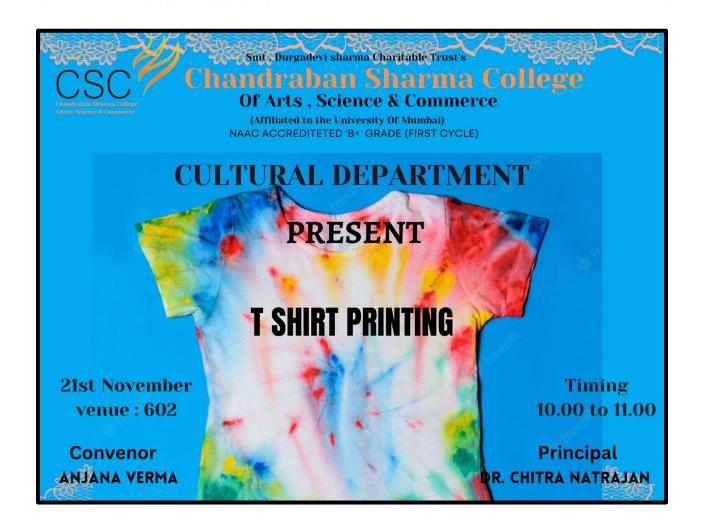

26 / 2570 0789



Date:10<sup>th</sup> November, 2017

#### **NOTICE**

The Cultural Department of Chandrabhan Sharma College is arranging event on 21st November 2017. The team will be arranging a T- Shirt painting event at 10:00 am- 11:00 pm. The students are hereby requested to kindly participate in the events and showcase their talent.

PRINCIPAL Chandrabhan Sharma C

of Arts, Science & Commerce Powai-Vihar, Powai, Mumbai - 400 076 Tel. 25704526 / 25704530

I/C PRINCIPAL
Chandrabhan Sharma College
of Arts, Science & Commerce
Powai-Vihar, Powai, Mumbai - 400 076
Tel. 25704526 / 25704530

Powai - Vihar, Powai, Mumbai - 400076. Maharashtra, India.

Chandrabhan Sharma College of Arts, Science & Commerce

Tel: +91 22 2570 4526 / 6523 4526 / 2570 4530 Telefax: +91 22 2570 4526 / 2570 0789





of Arts, Science & Commerce Powai-Vihar, Powai, Mumbai - 400 076 Tel. 25704526 / 25704530

Chandrabhan Sharma College of Arts, Science & Commerce

Powai - Vihar, Powai, Mumbai - 400076. Maharashtra, India.

Tel: +91 22 2570 4526 / 6523 4526 / 2570 4530

Telefax: +91 22 2570 4526 / 2570 0789



Date: 21st November, 2017

#### **REPORT (T-SHIRT PAINTING)**

The Cultural Department of Chandrabhan Sharma College held the T-shirt Painting competition on 21st November 2017. The event was inaugurated and attended by our principal Dr. Chitra Natrajan and other faculty members. Around 32 students enthusiastically participated in this competition. Event took place at 6<sup>th</sup> Floor 602 Winners were selected and felicitated with the Certificate.

#### **OBJECTIVES OF THIS EVENT:-**

- 1. The