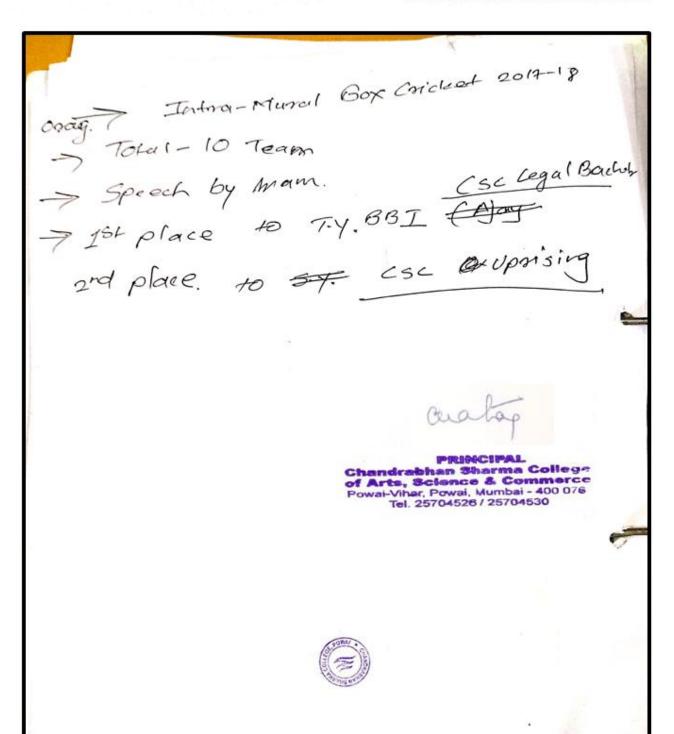

#### INTRA-MURAL BOX CRICKET TOURNAMENT 2017-18

#### **Tournament Details**

| Sr.No | Details                       | Total   |
|-------|-------------------------------|---------|
| 1     | Entry Fees From Each Team -   | 200/-   |
| 2     | Total Number of Team -        | 10 Team |
| 3     | Total Entry Fess Collection - | 2000/-  |
| 4     | Winner Cash Prize & Trophy -  | 1200/-  |
| 5     | Runner Up Cash Prize & Trophy | 800/-   |

#### Winner Details:

- 1. 1<sup>st</sup> Place Winner Team is <u>CSC LEGALE BACHELORE</u> (BBI)
- 2. 2<sup>nd</sup> Place Winner Team is <u>CSC UP RISING</u> (B.COM)

of Arts, Science & Commerce Powai-Vihar, Powai, Mumbai - 400 076 Tel. 25704526 / 25704530