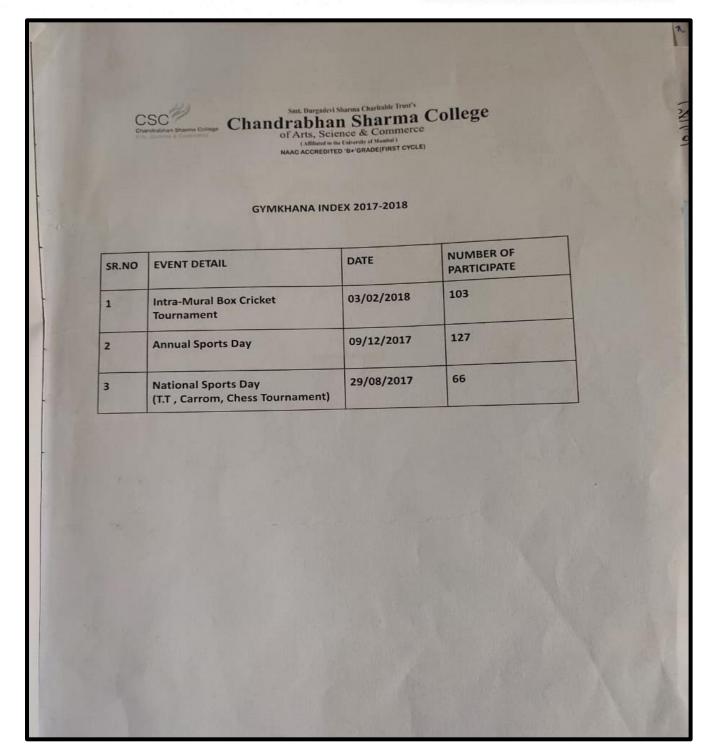

#### Report on Intra-Mural Box Cricket Tournament

Chandrabhan Sharma College (Gymkhana) organized an Intra mural Box Cricket Tournament for College Students This tournament is organized every year.

The Tournament was organized on 3rd February 2018. The event started with inauguration and introduction of Umpire and felicitation of umpires was done by principal Ms. Pratima Singh.

The Tournament was Organized for the skill development of the Students and for Interactions of Students with Other Players also and built them interest in sports Total number of participant 103

It Helps our College to choose Best Players Out from this tournament which helps our students to participate them in inter-collegiate tournaments

#### Report on Annual Sports Day

Chandrabhan Sharma College (Gymkhana) organized an Annual Sports Day for College Students This tournament is organized every year.

The Tournament was organized on 9th December 2017. The event started with inauguration and introduction of Umpire and felicitation of umpires was done by principal Ms. Pratima Singh.

The Tournament was Organized for the skill development of the Students and for Interactions of Students with Other Players also and built them interest in sports Total number of participant 127

It Helps our College to choose Best Players Out from this tournament which helps our students to participate them in inter-collegiate tournaments