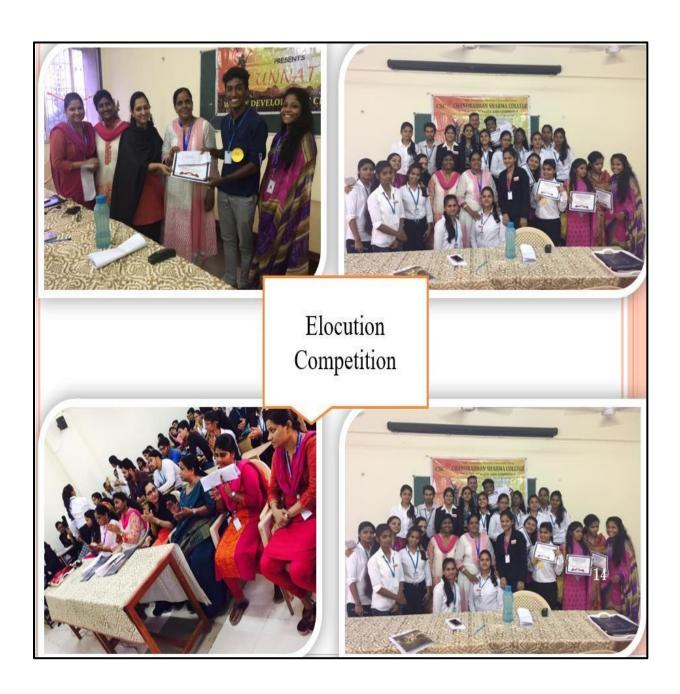

by the Principal Dr. Chitra Natarajan, Judges Neeta Vaidya, Sharlet Bhaskar and Convener Bharathi Sridhara at 11:00am followed by the Induction Ceremony.

18 Students enthusiastically participated in the competition and raised their voices on the given topic proceeded by the prize distribution where cash prizes were given to the winners.

The program was concluded with vote of thanks by the president of Women Development Cell.





I/C PRINCIPAL

Chandrabhan Sharma College
of Arts, Science & Commerce
Powal-Vihar, Powal, Mumbai - 400 076
Tel. 25704526 / 25704530

Chandrabhan Sharma College of Arts, Science & Commerce Powai - Vihar, Powai, Mumbai - 400076.

Maharashtra, India.

Tel: +91 22 2570 4526 / 6523 4526 / 2570 4530 Telefax: +91 22 2570 4526 / 2570 0789



## **PHOTOS OF THE EVENT**



Powai-Viher, Powai, Mumbai - 400 076 Tel. 25704526 / 25704530

Chandrabhan Sharma College of

Arts, Science & Commerce
Powai - Vihar, Powai, Mumbai - 400076.

Maharashtra, India.

Tel: +91 22 2570 4526 / 6523 4526 / 2570 4530

Telefax: +91 22 2570 4526 / 2570 0789



## CHANDRABHAN SHARMA COLLEGE

## OF ARTS SCIENCE AND COMMERCE

PARTICIPANTS LIST

Election competition on Women empowerment by Women's Development Cell

| code  | Name of student   | Roll no.   | Signature      |
|-------|-------------------|------------|----------------|
| WDC01 | Mariya Alvi       | FY I.T     | Nounts         |
| WDC02 | HAnifa Khan       | fy I.T     | Hanilo         |
| WDC03 | Rubina Parveen    | TUBEM      | Farmer         |
| WDC04 | Kajal Dubey       | SYBLOM     | Kaystuton)     |
| WDC05 | Puspha