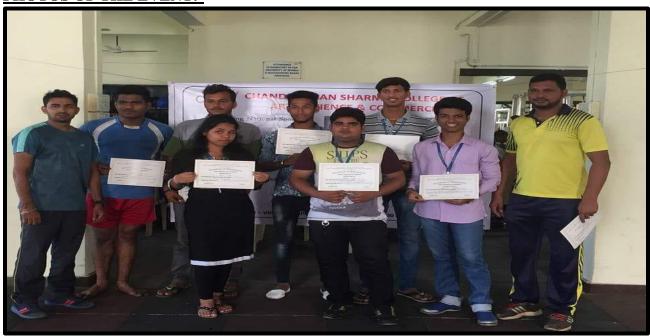

#### Report on Intra-Mural Box Cricket Tournament

Chandrabhan Sharma College (Gymkhana) organized an Intra mural Box Cricket Tournament for College Students This tournament is organized every year.

The Tournament was organized on 3rd February 2018. The event started with inauguration and introduction of Umpire and felicitation of umpires was done by principal Ms. Pratima Singh.

The Tournament was Organized for the skill development of the Students and for Interactions of Students with Other Players also and built them interest in sports Total number of participant 103

It Helps our College to choose Best Players Out from this tournament which helps our students to participate them in inter-collegiate tournaments

The Tournament was an enlightening experience and it helped them to understand the situation and tackle them..

Gymkhana Sports Incharge SULU SHARW CO

I/C PRINCIPAL

Chandrabhan Sharma College
of Arts, Science & Commerce
Powal-Vihar, Powal, Mumbai - 400 076
Tel. 25704526 / 25704530

#### **PHOTOS OF THE EVENTS:-**

of Arts, Science & Commerce Powai-Vihar, Powai, Mumbai - 400 076 Tel. 25704526 / 25704530

Chandrabhan Sharma College of

Arts, Science & Commerce
Powai - Vihar, Powai, Mumbai - 400076.