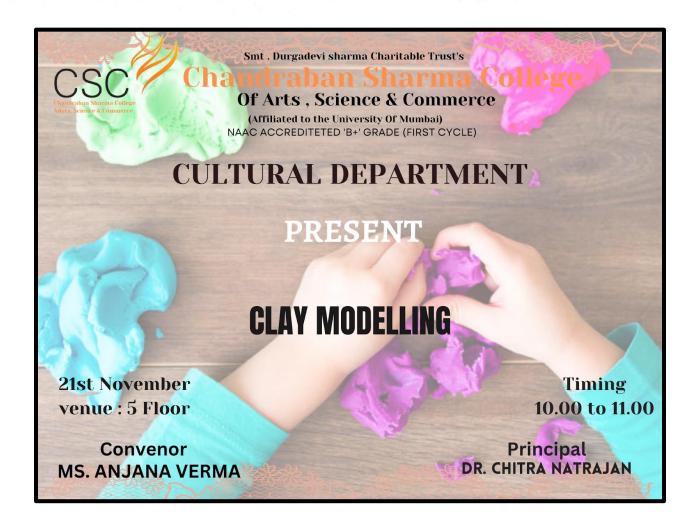

@gmail.com

Telefax: +91 22 2570 4526 / 2570 0789

Chandrabhan Sharma College of Arts, Science & Commerce

Website: www.ghpcorp.com



Date:10th November, 2017

# **NOTICE**

The Cultural Department of Chandrabhan Sharma College is arranging event on 21st November 2017. The team will be arranging a Clay Modelling event at 10:00 am- 11:00 pm. The students are hereby requested to kindly participate in the events and showcase their talent.

Powai-Vihar, Powai, Mumbai - 400 076 Tel. 25704526 / 25704530

of Arts, Science & Commerce Powai-Vihar, Powai, Mumbai - 400 076 Tel. 25704526 / 25704530

Chandrabhan Sharma College of Arts, Science & Commerce Powai - Vihar, Powai, Mumbai - 400076.

Maharashtra, India.

Tel: +91 22 2570 4526 / 6523 4526 / 2570 4530

Telefax: +91 22 2570 4526 / 2570 0789





I/C PRINCIPAL

Chandrabhan Sharma College

of Arts, Science & Commerce

Powal-Vihar, Powal, Mumbai - 400 076

Tel. 25704526 / 25704530

Chandrabhan Sharma College of Arts, Science & Commerce

Powai - Vihar, Powai, Mumbai - 400076.

Maharashtra, India.

Tel: +91 22 2570 4526 / 6523 4526 / 2570 4530

Telefax: +91 22 2570 4526 / 2570 0789



Date: 21st November, 2017

## REPORT (CLAY MODELING)

The Cultural Department of Chandrabhan Sharma College held the Clay Modelling competition on 21st November, 2017. The event was inaugurated and attended by our principal Dr. Chitra Natrajan and other faculty members. Around 19 students enthusiastically participated in this competition. Event took place at 5<sup>th</sup> Floor. Winners were selected and felicitated with the Certificate.

### **OBJECTI