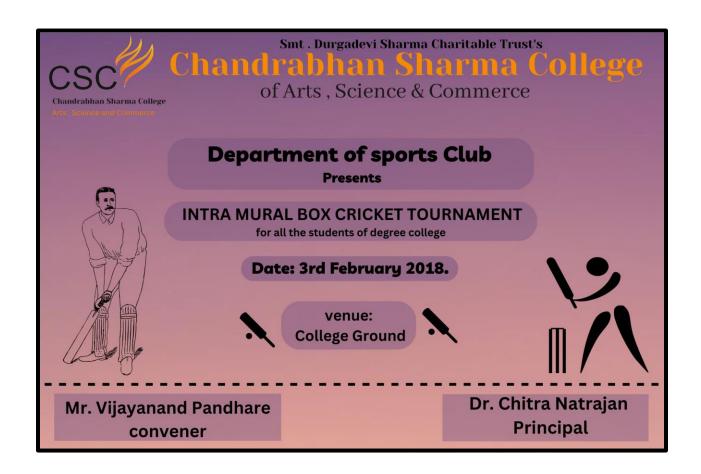

# **INTRA-MURAL BOX CRICKET TOURNAMENT**

Powai-Vihar, Powai, Mumbai - 400 076 Tel. 25704526 / 25704530

Chandrabhan Sharma College of Arts, Science & Commerce

Powai - Vihar, Powai, Mumbai - 400076.

Maharashtra, India.

#### GYMKHANA

NOTICE

This is to inform all the students; college Gymkhana organizes Intra-mural Cricket Tournament on 3<sup>rd</sup> February, 2018. Interested students give your Team name & Entry fee to Sports In-charge in Gymkhana.

Last Date for Team Entry - 30/01/2018

Entry Fee - 200/- Per Team

Reward - Trophy + Cash Prize + Certificate

Vijayanand Pandhare-

Pankaj Gadade Tor Ludade

Sports in-charge

THE COLUMN

PRINCIPAL.
Chandrabhan Sharma Collegof Arts, Science & Commerce
Powai-Vihar, Powai, Mumbai - 400 076
Tel. 25704526 / 25704530

#### Department of physical Education Organizes of Gymkhana

Date- 03/02/2018

#### INTRA-MURAL BOX CRICKET TOURNAMENT 2017-18