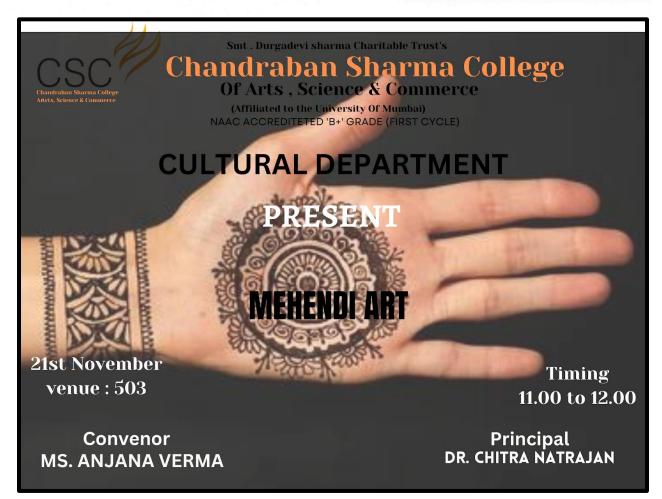

0789



Date: 10<sup>th</sup> November, 2017

# **NOTICE**

The Cultural Department of Chandrabhan Sharma College is arranging event on 21st November 2017. The team will be arranging a Mehendi Art Competition event at 11:00 am- 12:00 pm. The students are hereby requested to kindly participate in the events and showcase their talent.

PRINCIPAL

Chandrabhan Sharma College of Arts, Science & Commerce Powai-Vihar, Powai, Mumbai - 400 076 Tel. 25704526 / 25704530

I/C PRINCIPAL
Chandrabhan Sharma College
of Arts, Science & Commerce
Powal-Vihar, Powal, Mumbai - 400 076
Tel. 25704526 / 25704530

Chandrabhan Sharma College of Arts, Science & Commerce
Powai - Vihar, Powai, Mumbai - 400076.

Maharashtra, India. Tel: +91 22 2570 4526 / 6523 4526 / 2570 4530

Telefax: +91 22 2570 4526 / 2570 0789





of Arts, Science & Commerce Powai-Vihar, Powai, Mumbai - 400 076 Tel. 25704526 / 25704530

Chandrabhan Sharma College of Arts, Science & Commerce

Powai - Vihar, Powai, Mumbai - 400076. Maharashtra, India.

Tel: +91 22 2570 4526 / 6523 4526 / 2570 4530

Telefax: +91 22 2570 4526 / 2570 0789



Date: 21st November, 2017

# **REPORT (MEHENDI COMPETITION)**

The Cultural Department of Chandrabhan Sharma College held the Mehendi Art competition on 21st November, 2017. The event was inaugurated and attended by our principal Dr. Chitra Natrajan and other faculty members. Around 29 students enthusiastically participated in this competition. Event took place at 5th Floor 503. Winners were selected and felicitated with the Certificate.

## **OBJECTIVES OF THIS EVENT:-**

- Mehendi is a form of bo