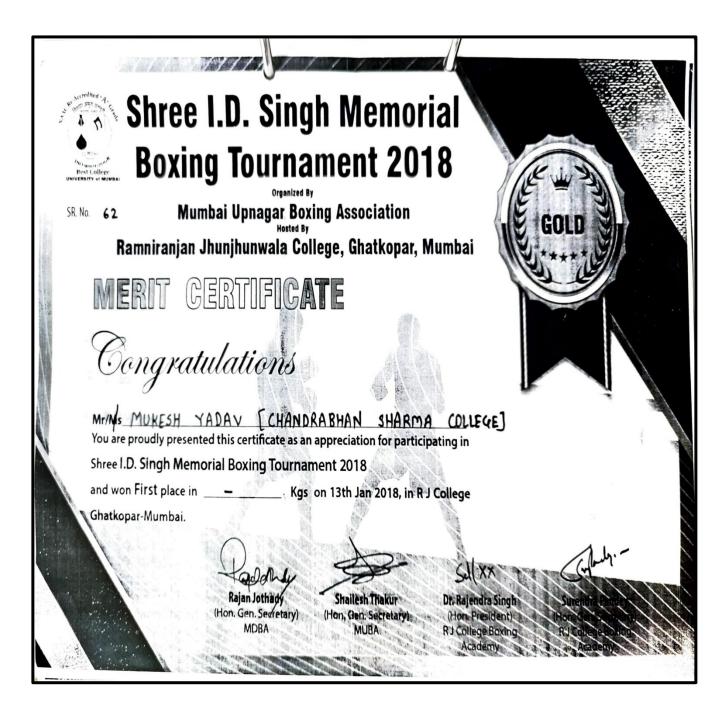

. GOPAL GIRI ( CHANDRABHAN SHARMA)

51. TAUSIF KHAN (RIZVI)

V/S. RITESH SING ( DALMIA )

52. SAURABH LENEKAR (RIZVI) V/S. PRINCE MANJALI (PATKAR)

Next Boxing One Day Invitational Tournament....

" OLE" Wilson College One Day Boxing Tournament.

Date: Friday, 19th January, 2018 Time: 11 a.m. to 5 p.m.

Weighing-in: Wednesday, 17th January, 2018 Time: 10 a.m.

Venue: Wilson College, Chowpatty, Mumbai – 400007.

Eligibility: Only Senior and Junior College Men & Women.

Entry Fee: Rs. 100/- per boxer.

of Arts, Science & Commerce Powai-Vihar, Powai, Mumbai - 400 076 Tel. 25704526 / 25704530

Chandrabhan Sharma College of Arts, Science & Commerce Powai - Vihar, Powai, Mumbai - 400076.

Maharashtra, India. Tel: +91 22 2570 4526 / 6523 4526 / 2570 4530

Telefax: +91 22 2570 4526 / 2570 0789





I/C PRINCIPAL

Chandrabhan Sharma College
of Arts, Science & Commerce
Powai-Vihar, Powai, Mumbai - 400 076
Tel. 25704526 / 25704530

Chandrabhan Sharma College of Arts, Science & Commerce

Powai - Vihar, Powai, Mumbai - 400076. Maharashtra, India.

Manarashtra, India.

Tel: +91 22 2570 4526 / 6523 4526 / 2570 4530

Telefax: +91 22 2570 4526 / 2570 0789





I/C PRINCIPAL

Chandrabhan Sharma College

of Arts, Science & Commerce

Powai-Viher, Powai, Mumbai - 400 076

Tel. 25704526 / 25704530

Chandrabhan Sharma College of Arts, Science & Commerce

Powai - Vihar, Powai, Mumbai - 400076.

Maharashtra, India.

Tel: +91 22 2570 4526 / 6523 4526 / 2570 4530

Telefax: +91 22 2570 4526 / 2570 0789





I/C PRINCIPAL.

Chandrabhan Sharma College
of Arts, Science & Commerce
Powai-Vihar, Powai, Mumb