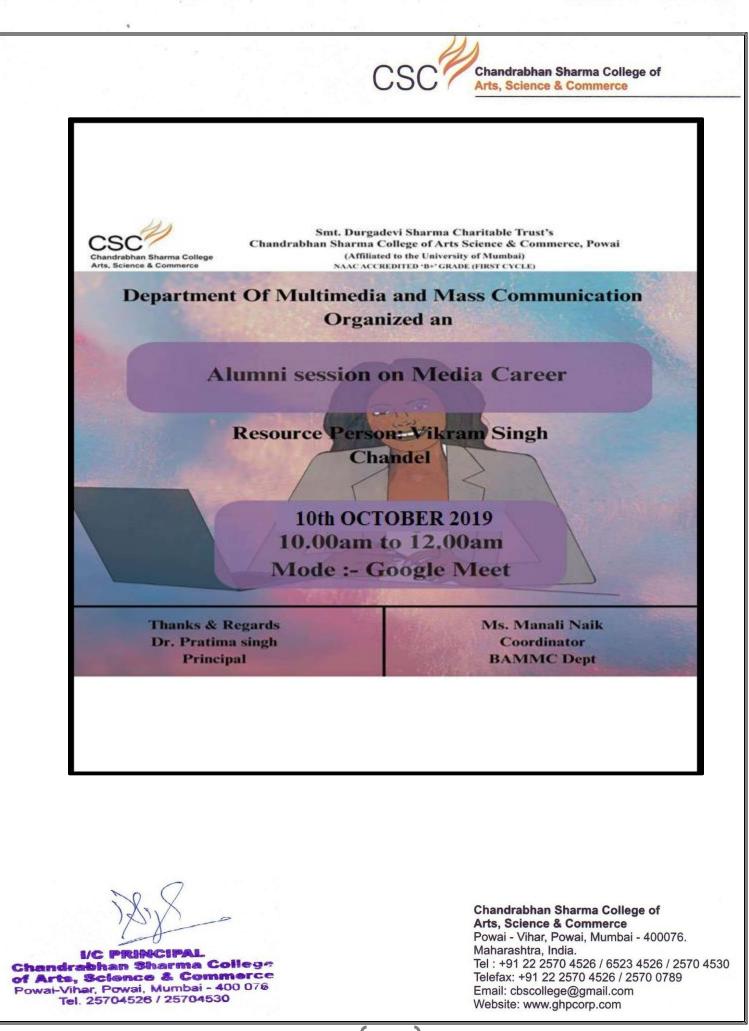

CS

28.8

I/C PRINCIPAL Chandrabhan Sharma College of Arts, Science & Commerce Powai-Vihar, Powai, Mumbai - 400 076 Tel. 25704526 / 25704530

Date: 10th October, 2019

# **NOTICE**

This is to inform all the BAMMC students that the Department of Multimedia and Mass communication has organized an Alumni session on Careers in Media. This alumni session is to provide students a great exposure about the department and career choosing. All students are requested to attend the meet. Below given are the date, time and venue.

Time: 10:00 am

**Mode: Online** 

Google meet.

Coordinator - Department of Mass Media

Ms. Manali Naik Coordinator Department of Multimedia & Mass Communication

Dr. Pratima Singh PRINCIPAL

I/C PRINCIPAL Chandrabhan Sharma Colleg of Arts, Science & Commerce Powai-Vihar, Powai, Mumbai - 400 076 Tel. 25704526 / 25704530

DATE: -10th October, 2019

## **REPORT**

The Department Of Multimedia And Mass Communication with Media World Club organized an Alumni session on Careers in Media for BAMMC students on 10th October 2019. The programme started with inauguration by introducing our guest speaker by BAMMC Coordinator Ms. Manali Naik, Prof. Pooja Singh and Prof. Riddhi Salve. The guest speaker of the session was Mr. Vikram Singh Chandel. He shared his experience of working in practical fields of media and gave students suggestions on the same. The session started at 10:00 am and ended at 12:00 pm after the students had a good time together with a small introduction.