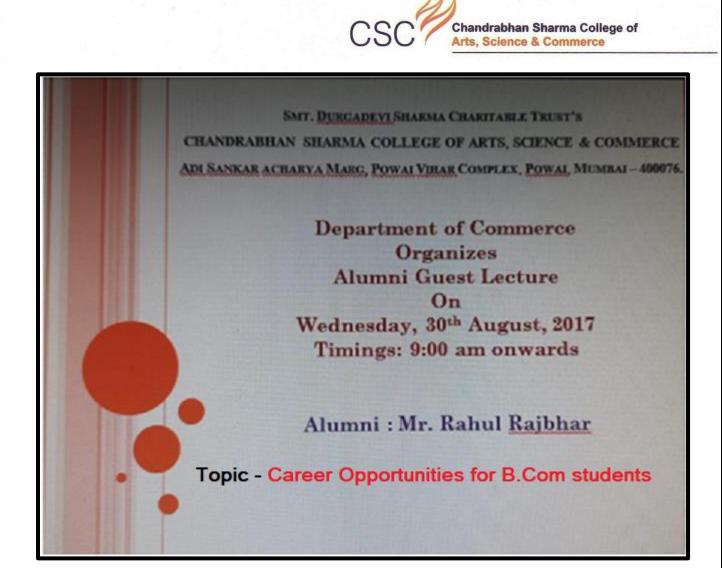

PRINCIPAL Chandrabhan Sharma College of Arts, Science & Commerce Powai-Vihar, Powai, Mumbai - 400 076 Tel. 25704526 / 25704530



Date: 30th August, 2017

# **NOTICE**

This is to inform all the T.Y.B.Com students that the Department of Commerce has organized an Alumni Guest Lecture on Wednesday, 30th August, 2017 from 9:00 am onwards. The topic of the lecture is 'Career Opportunities for B.Com Students' by Mr. Rahul Rajbhar. Students have to attend this lecture compulsorily.

Ms. Bhárati Sridhara Co-ordinator Bachelor of Commerce



PRINCIPAL Chandrabhan Sharma College of Arts, Science & Commerce Powai-Vihar, Powai, Mumbai - 400 076 Tel. 25704526 / 25704530

I/C PRINCIPAL Chandrabhan Sharma Colleg of Arts, Science & Commerce Powai-Vihar, Powai, Mumbai - 400 076 Tel. 25704526 / 25704530



I/C PRINCIPAL. Chandrabhan Sharma College of Arts, Science & Commerce Powai-Vihar, Powai, Mumbai - 400 076 Tel. 25704526 / 25704530

Date: 30th August, 2017

## <u>REPORT</u>

The Department of Bachelor of Commerce organized an Alumni Guest & Guidance Lecture for the T.Y.B.Com students on the topic 'Career Opportunities for B.Com Students' 30th August, 2017 from 9:00 am onwards. The lecture was held in room no. 603.The organizing members of the lecture were Coordinator of B.Com Prof. Bharati Sridhara,faculties Prof. Sharlet Bhaskar and Prof. Namrata Dube. The session began with a welcome speech and brief introduction of the Alumni Mr. Rahul Rajbhar by Coordinator Prof. Bharathi Sridhar. The important aspects covered in the lecture were career planning, different career opportunities avai