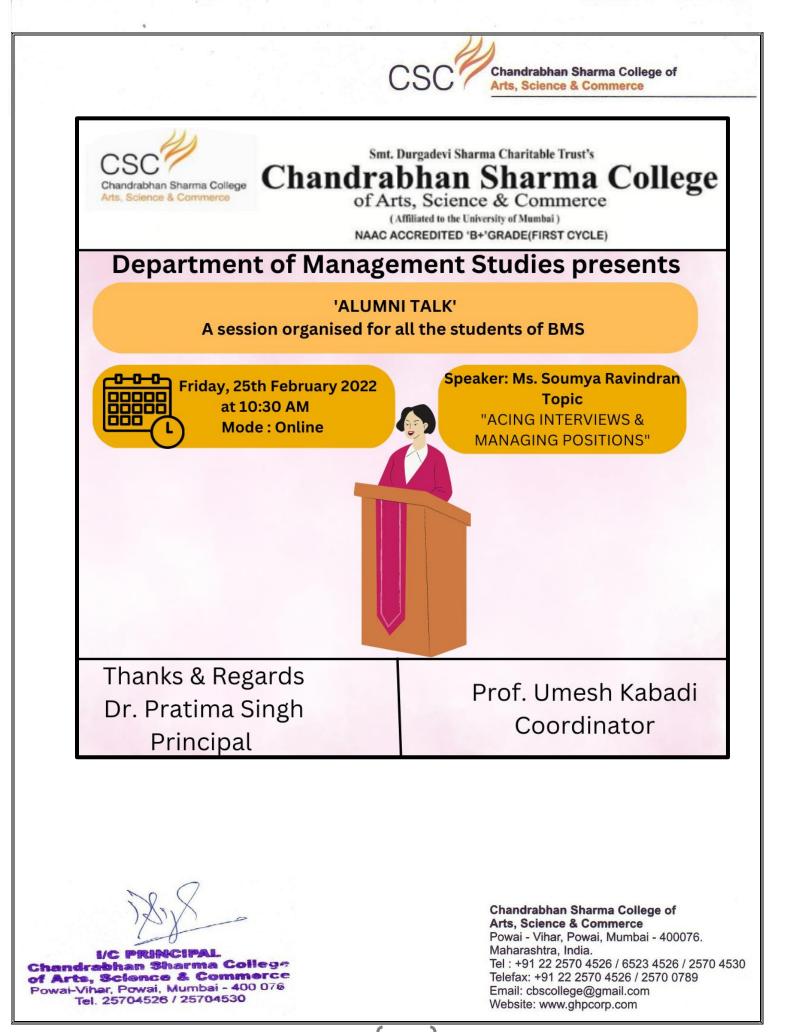

### **NOTICE**

**Department of Management Studies** presents 'Alumni Talk' for all the students of BMS by Ms. Soumya Ravindran - HR Recruiter from ASL HR Solution Mumbai on the topic 'Acing Interviews & Managing Positions' on 25th February 2022 at 10:30 AM. The link for the session will be sent 15 minutes prior to the given time. The students are hereby requested to kindly attend the session.

ØKa

Mr. Umesh Kabadi Co-ordinator Department of Management Studies

Dr. Pratima Singh PRINCIPAL

I/C PRINCIPAL Chandrabhan Sharma Colleg? of Arts, Science & Commerce Powai-Vihar, Powai, Mumbai - 400 076 Tel. 25704526 / 25704530