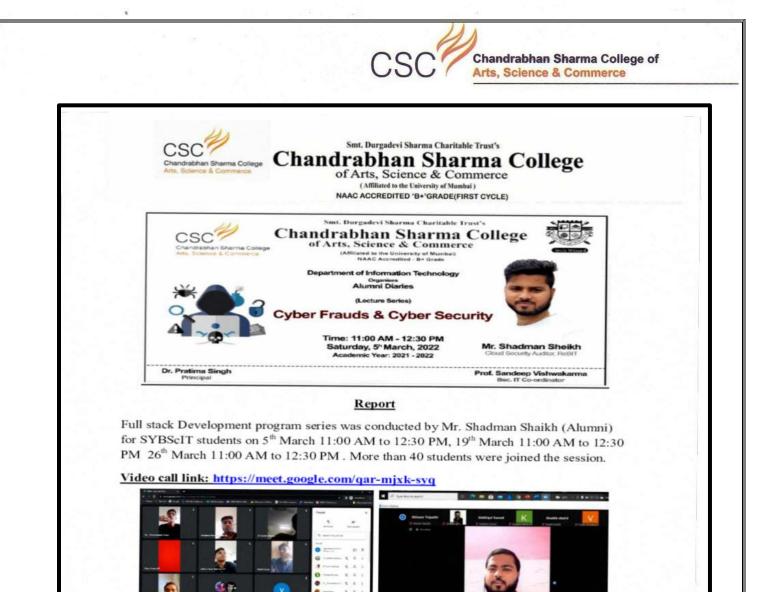

# **INDEX**

| Sr. No. | Name of the Event                          | Page No. |
|---------|--------------------------------------------|----------|
| 1.      | Alumni Association Details                 | 3        |
| 2.      | Alumni Meet                                | 7        |
| 3.      | Alumni Guest Lecture Series                | 10       |
|         | A. Full Stack Development                  | 11       |
|         | B. Cyber Frauds and Cyber Security         | 14       |
|         | C. Acing Interviews and Managing positions | 16       |