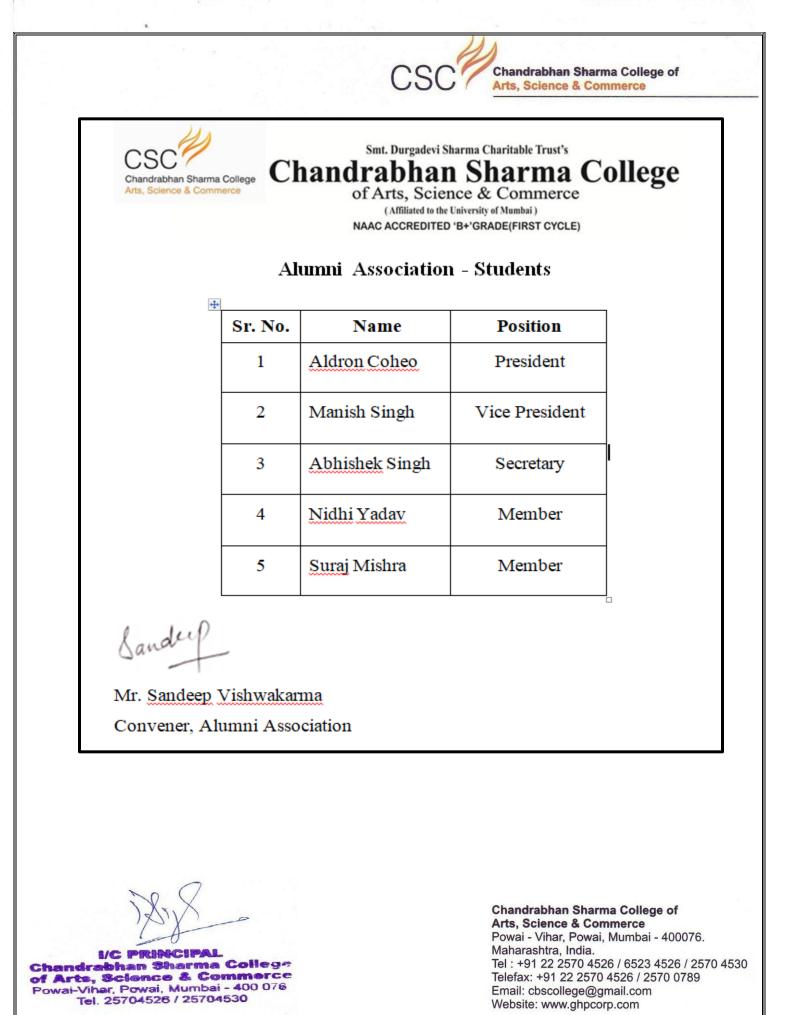

#### Members present for the meeting held on 7th August, 2020

| Sr. No. | Association Member Name |
|---------|-------------------------|
| 1       | Mr Sandeep Vishwakarma  |
| 2       | Mr Umesh Kabadi         |
| 3       | Aldron Coheo            |
| 4       | Manish Singh            |
| 5       | Abhishek Singh          |
| 6       | Nidhi Yadav             |