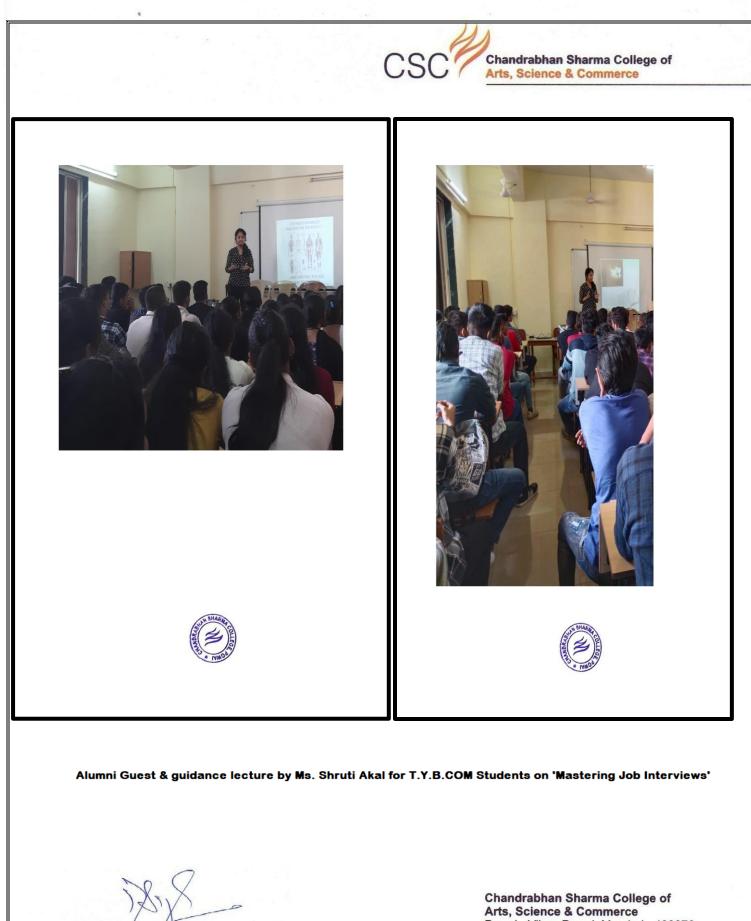

### **REPORT**

The Department of Bachelor of Commerce organized an Alumni Guest & Guidance Lecture for the T.Y.B.Com students on the topic 'Mastering Job Interviews' 8th December, 2018 from 10:15am onwards. The lecture was held in room no. 603. The organizing members of the lecture were Coordinator of B.Com Prof. Bharati Sridhara, faculties Prof. Sharlet Bhaskar and Prof. Krishnakant Pandey and Prof. Arun Vishwakrama. The session began with a welcome speech and brief introduction of the Alumni Ms. Shruti Akal by Coordinator Prof. Bharati Sridhara. The important aspects covered in the lecture were tips to present oneself, how to relax and answer the question, tips for job interview, how to dress for the interview etc. She is a practicing lawyer and has completed her LLM.

The main objective of this guest lecture was to help students to provide guidance and assistance to achieve their career goals and to help students share knowledge about themselves by identifying skills, and interests. Around 73 students participated in this guest lecture. The lecture concluded with an interactive question and answer session between the alumni and the students.