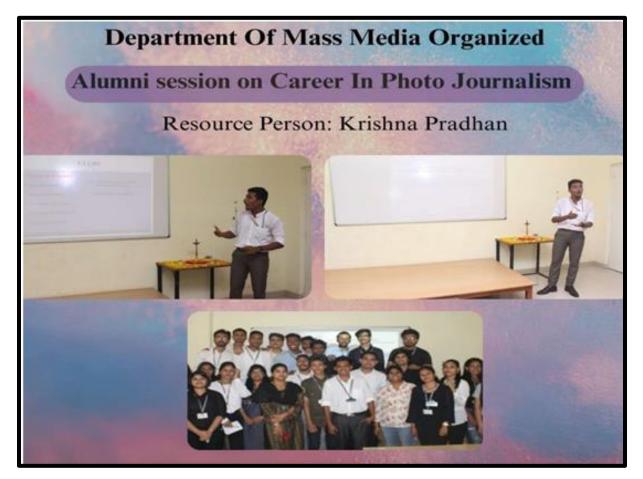

## **REPORT**

The Department Of Multimedia And Mass Communication with Media World Club organized an Alumni session on Careers in Media for BAMMC students on 10th October 2019. The programme started with inauguration by introducing our guest speaker by BAMMC Coordinator Ms. Manali Naik, Prof. Pooja Singh and Prof. Riddhi Salve. The guest speaker of the session was Mr. Vikram Singh Chandel. He shared his experience of working in practical fields of media and gave students suggestions on the same. The session started at 10:00 am and ended at 12:00 pm after the students had a good time together with a small introduction.

**Outcome:** All the students got to know a lot about the industry and career exposure in the Media field after college and had a good time together.

Coordinator - Department of Mass Media

I/C PRINCIPAL Chandrabhan Sharma Colleg of Arts, Science & Commerce Powai-Vihar, Powai, Mumbai - 400 076 Tel. 25704526 / 25704530