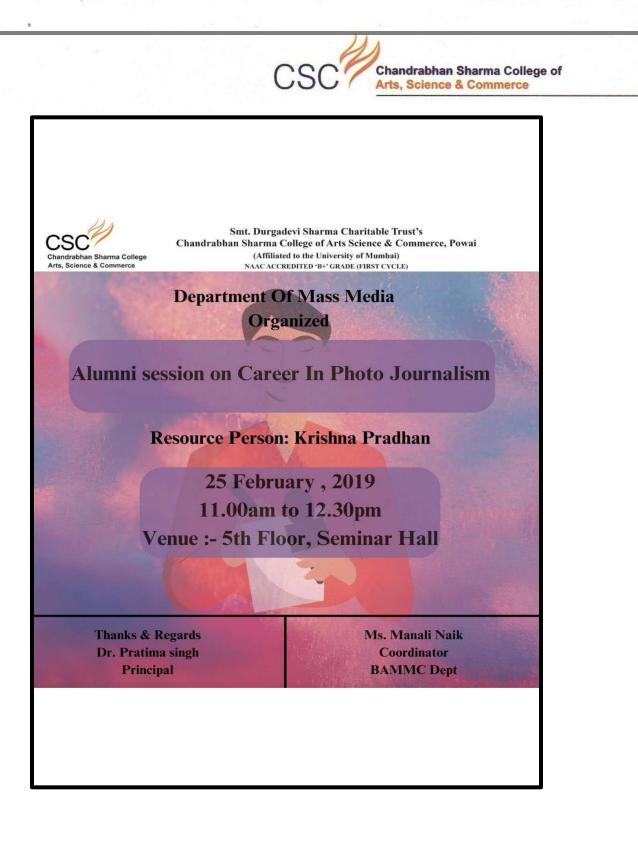

# **NOTICE**

This is to inform all the BAMMC students that the Department of Multimedia and Mass communication has organized an Alumni session on Careers in Media. This alumni session is to provide students a great exposure about the department and career choosing. All students are requested to attend the meet. Below given are the date, time and venue.

Time: 10:00 am

**Mode: Online** 

Google meet.

Coordinator - Department of Mass Media

Ms. Manali Naik Coordinator Department of Multimedia & Mass Communication

Dr. Pratima Singh PRINCIPAL

I/C PRINCIPAL Chandrabhan Sharma Colleg of Arts, Science & Commerce Powai-Vihar, Powai, Mumbai - 400 076 Tel. 25704526 / 25704530

## **REPORT**

The Department Of Multimedia And Mass Communication with Media World Club organized an Alumni session on Careers in Media for BAMMC students on 10th October 2019. The programme started with inauguration by introducing our guest speaker by BAMMC Coordinator Ms. Manali Naik, Prof. Pooja Singh and Prof. Riddhi Salve. The guest speaker of the session was Mr. Vikram Singh Chandel. He shared his experience of working in practical fields of media and gave students suggestions on the same. The session started at 10:00 am and ended at 12:00 pm after the students had a good time together with a small introduction.

**Outcome:** All the students got to know a lot about the industry and career exposure in the Media field after college and had a good time together.

Coordinator - Department of Mass Media

I/C PRINCIPAL Chandrabhan Sharma Colleg of Arts, Science & Commerce Powai-Vihar, Powai, Mumbai - 400 076 Tel. 25704526 / 25704530