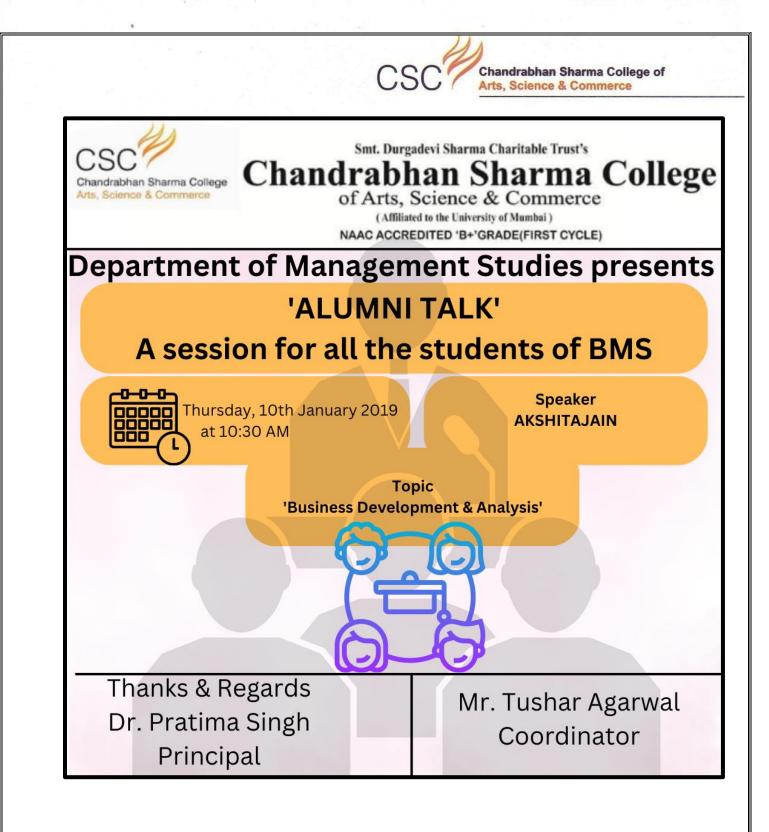

### **NOTICE**

**Department of Management Studies** presents 'Alumni Talk' for all the students of BMS by Ms. Soumya Ravindran - HR Recruiter from ASL HR Solution Mumbai on the topic 'Acing Interviews & Managing Positions' on 25th February 2022 at 10:30 AM. The link for the session will be sent 15 minutes prior to the given time. The students are hereby requested to kindly attend the session.

ØKa

Mr. Umesh Kabadi Co-ordinator Department of Management Studies

Dr. Pratima Singh PRINCIPAL

I/C PRINCIPAL Chandrabhan Sharma Colleg? of Arts, Science & Commerce Powai-Vihar, Powai, Mumbai - 400 076 Tel. 25704526 / 25704530