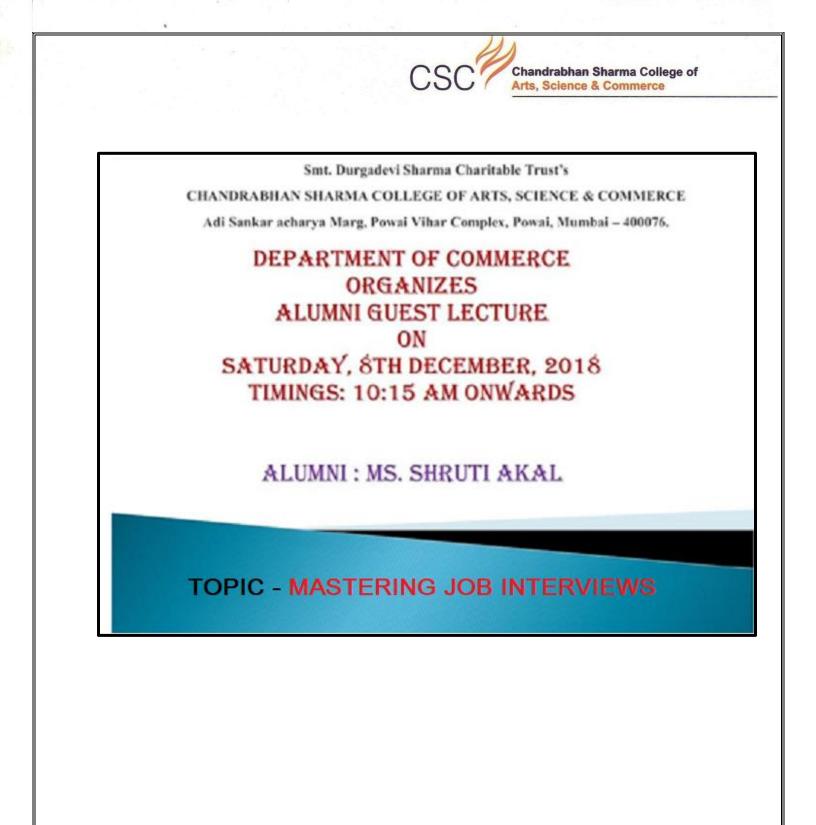

Date: 4th December, 2018

# **NOTICE**

This is to inform all the T.Y.B.Com students that the Department of Commerce has organized an Alumni Guest Lecture on Saturday, 8th December, 2018 from 10:15 am onwards. The topic of the lecture is 'Mastering Job Interviews' by Ms. Shruti Akal. Students have to attend this lecture compulsorily.

Thanks & Regards,

Ms. Bhárati Sridhara Co-ordinator Bachelor of Commerce

Dr. Pratima Singh PRINCIPAL

I/C PRINCIPAL Chandrabhan Sharma Colleg# of Arts, Science & Commerce Powai-Vihar, Powai, Mumbai - 400 076 Tel. 25704526 / 25704530