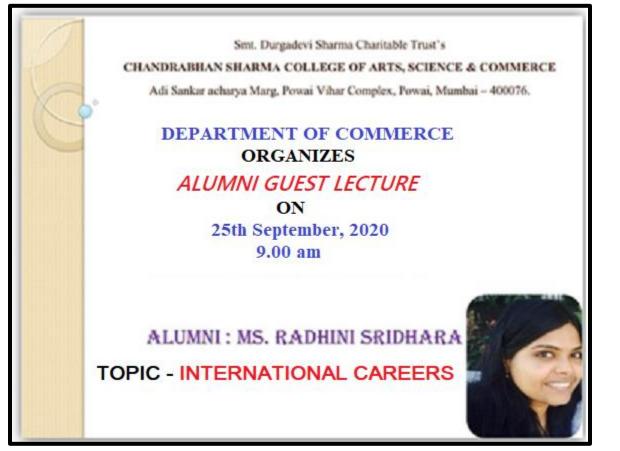

## **NOTICE**

This is to inform all the F.Y.B.Com students that the Department of Commerce has organized an Alumni Guest Lecture on Saturday, 25<sup>th</sup> September, 2020 from 9:00 am onwards. The topic of the lecture is **'International Careers'** by Ms. Radhini Sridhara. Students have to attend this lecture compulsorily on a zoom platform.

# **REPORT**

The Department of Bachelor of Commerce organized an Alumni Guest & Guidance Lecture for the F.Y.B.Com students on the topic **'International Careers'** 25<sup>th</sup> September, 2020 from 9:00 am onwards. The lecture was held online on the zoom platform. The link for the same was (https://us02web.zoom.us/u/khyGAmU1G).

The organizing members of the lecture were Coordinator of B.Com Prof. Sharlet Bhaskar, faculties Prof. Krishnakant Pandey and Prof. Arun Vishwakarma. The session began with a welcome speech and brief introduction of the Alumni Ms. Radhini Sridhara by our student Ms. Kartika Nadar. Ms. Radhini Sridhara is working in Deloitte Haskins & Sells LLP in U.S.A as a Manager. She discussed about the various criteria's to choose a study abroad location, field of study & employability, campus & facilities. Students were also told about work opportunities & part time jobs. Students asked questions regarding scholarships too. It was a very interactive and interesting session.