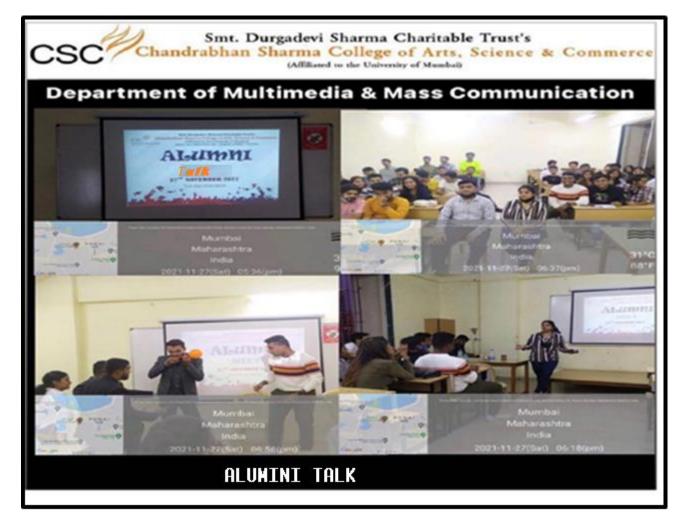

### **REPORT**

The Department of Mass Media with Media World Department organized an Alumni talk on Career options after TY for BMM students on 27th November, 2020.

The programme started with inauguration and lighting of the lamp by BMM Coordinator Ms. Manali Naik, Prof. Pooja Singh and Prof. Riddhi Salve. The Alumni Guest for the session was Mr. Rishabh Agarwal. He shared his thoughts on the career options after TY for the students and made them understand how they can choose a field for themselves.

The session ended at 12:00 pm after the students had a good time together by a small introduction with each other and playing games.

**Outcome:** All the students got to know a lot about the industry and career exposure in mass media after college and had a good time together.