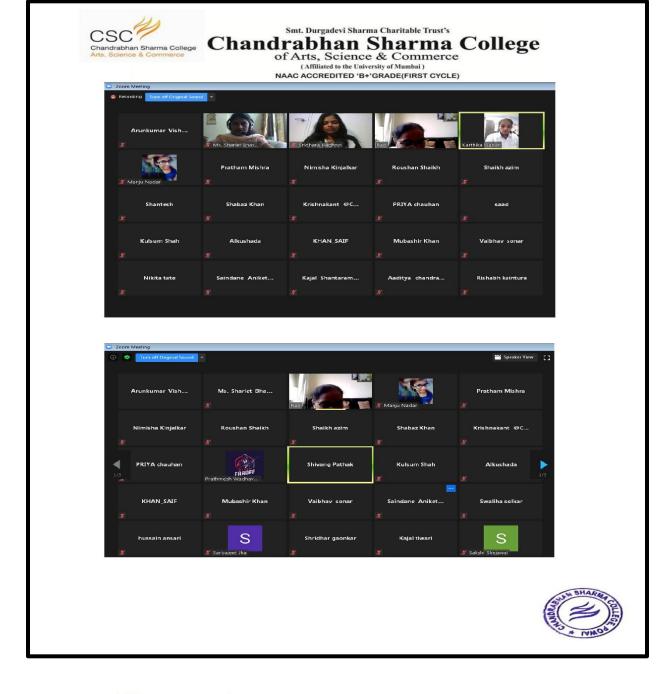

# **NOTICE**

Department of Management Studies presents 'Alumni Talk' for all the students of BMS by The content writer and editor - Krisha Singh from Roosper Tale PVT LTD Mumbai on the topic 'Content Writing & Editing' on 15th January 2020 in Room No. 502 at 10:30 AM. The students are hereby requested to kindly attend the seminar.

### 'ALUMNI TALK'

A session was organized by the Department of Management Studies for all the students of BMS on 15th January 2020 at 10:30 AM by Mr. Krishna Singh- Content writer and editor of Roospen Tale PVT LTD Mumbai.

Mr. Tushar Agarwal our coordinator for this session welcomed our alumni Mr. KRISHA SINGH and then the session began with a brief introduction of content writing Heexplained different ideas related to content writing and also explained how deep a content can be written and the changes in the content according to the situation., he explained the career life of content writers and explained how their thoughts and opinions are portrayed in the content. He ended the session by clearing the doubts of students related to the topic she explained in the session. Mr. Tushar Agarwal ended the session by vote of thanks to Mr.. Krisha Singh

## **ATTENDANCE OF THE SESSION:-**

|             | 💋 CHANDRABHAN SHARMA COLLEGE                                                                                            |
|-------------|-------------------------------------------------------------------------------------------------------------------------|
|             | CSC OF ARTS, SCIENCE AND COMMERCE                                                                                       |
|             | DAILY ATTENDANCE SHEET - 2019 - 20                                                                                      |
|             |                                                                                                                         |
|             | Day & Date: 15 Jancer 2020 to: 30 a.m. & p.m. to a.m. & p.m                                                             |
|             | Glass: Alumni Talk Division: Room NO. 502                                                                               |
|             | Subject: Contract working & Edut Hegture + Practical / Tutorial Room No. :                                              |
|             | Name of Teacher (S) : 1 2                                                                                               |
|             | 3 4                                                                                                                     |
|             | Roll<br>No. Name of the Student Signature of<br>the Student Roll<br>No. Name of the Student Signature of<br>the Student |
| 110         |                                                                                                                         |
| 14          | 5 002 Rhalid. Shouth But yogita Cowant Stant                                                                            |
| 1           | 3 003 Teigsteshruch Cefa 52 REAN Rather Dem.                                                                            |
| 3           | 9 004 Vinarti more strok 033 Jonali Gupty engla                                                                         |
|             | 59 -005 Rupali Viekar Kipali, 034                                                                                       |
| 0.          |                                                                                                                         |
| h           |                                                                                                                         |
| 100         |                                                                                                                         |
| 6           |                                                                                                                         |
| 46          |                                                                                                                         |
| 4           |                                                                                                                         |
| 12<br>  128 |                                                                                                                         |
| 120         |                                                                                                                         |
| 103         |                                                                                                                         |
| 103         | Ole with the man poresta and                                                                                            |
| 12=         | 150ama (iWani Arahuma 045                                                                                               |
| 38          |                                                                                                                         |
| 02          |                                                                                                                         |
| 03          |                                                                                                                         |
| 30          |                                                                                                                         |
| 42          | 022 Afreen Queeni dans 051                                                                                              |
| 19          | 023 Kipan, Gupta Kinon 052                                                                                              |
| 86          | 024 fel Myarty - Fred 053                                                                                               |
| 103         | -025 ShreyerTivorn (D) 054                                                                                              |
| 128         | 026 PRTYA CHALLOR PRINT 055                                                                                             |
| 02          | -027- Kshama Jiwan Mahareya 056                                                                                         |