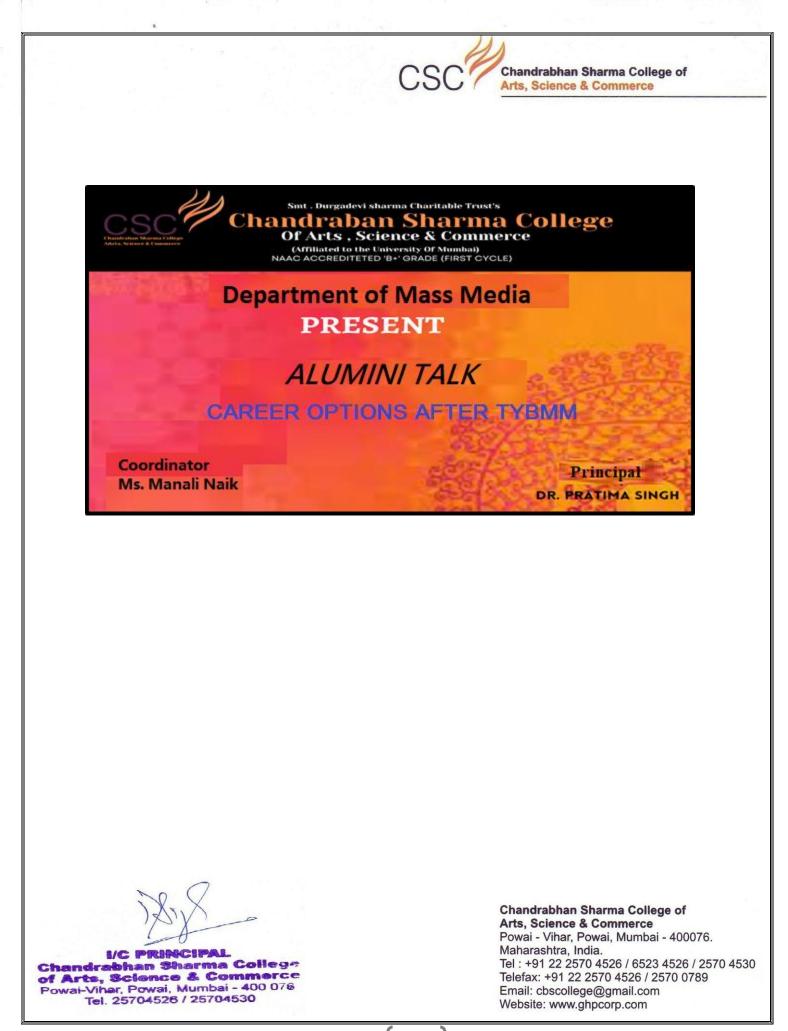

### **NOTICE**

This is to inform all Alumni students that Alumni Association of College is organizing One Day Alumni meet for all passed out students. The meet will be regarding various NAAC procedures, Alumni support etc. The Meet will be followed by Refreshment. All Alumni's are requested to attend the meet.

Date: 27<sup>th</sup>November, 2021

Time: 4.00 pm onwards

rdinator – Department of Mass Media

Ms. Manali Naik

Coordinator - Department of Multimedia & Mass Communication

Dr. Pratima Singh PRINCIPAL

I/C PRINCIPAL Chandrabhan Sharma Colleg of Arts, Science & Commerce Powai-Vihar, Powai, Mumbai - 400 076 Tel. 25704526 / 25704530

### **NOTICE**

This is to inform all BMM students that Department of Mass Media along with Alumni Association of College is organizing Alumni Talk on **Career options after TY** for BMM students on 27th November, 2020. All the students are requested to attend the guest lecture.

Date: 27<sup>th</sup>November, 2020

Time: 10.00 am

repartment of Mass Media

Ms. Manali Naik

Coordinator - Department of Multimedia & Mass Communication

DATE: -28<sup>th</sup> November, 2020

Website: www.ghpcorp.com