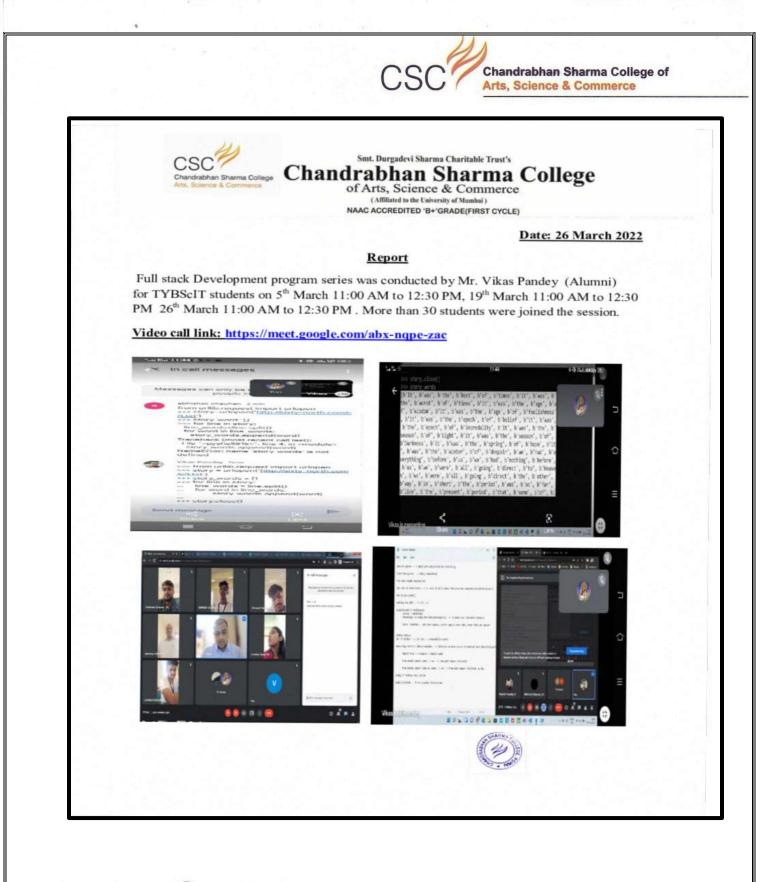

# **INDEX**

| Sr. No. | Name of the Event                          | Page No. |
|---------|--------------------------------------------|----------|
| 1.      | Alumni Association Details                 | 3        |
| 2.      | Alumni Meet                                | 7        |
| 3.      | Alumni Guest Lecture Series                | 10       |
|         | A. Full Stack Development                  | 11       |
|         | B. Cyber Frauds and Cyber Security         | 14       |
|         | C. Acing Interviews and Managing positions | 16       |