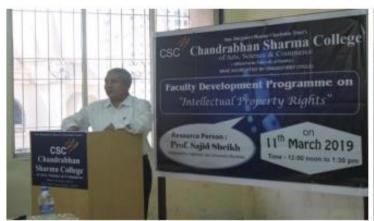

#### **Chandrabhan Sharma College**

of Arts, Science & Commerce (Affiliated to The University of Mumbai) Accredited by NAAC 'B+'

Date: -12<sup>th</sup> March, 2019

## FACULTY DEVELOPMENT PROGRAM ON "TRADE IN INTELLECTUAL PROPERTY LAW"

#### REPORT

The FDP committee of our college successfully organized a guest lecture on Monday, 11th March 2019. The lecture focused on the topic of "Trade in Intellectual Property Law" and aimed to raise awareness among faculty members about intellectual property laws. The session provided insights into the importance and process of filing for Intellectual Property Rights (IPRs).

We were honored to have Prof. Sajid Sheikh as the guest speaker, who initiated the discussion by highlighting the significance of intellectual property. Prof. Sheikh provided a concise overview of Intellectual Property Law, emphasizing the importance of timely renewal of IPRs for effective enforcement, except in the case of copyright and trade secrets.