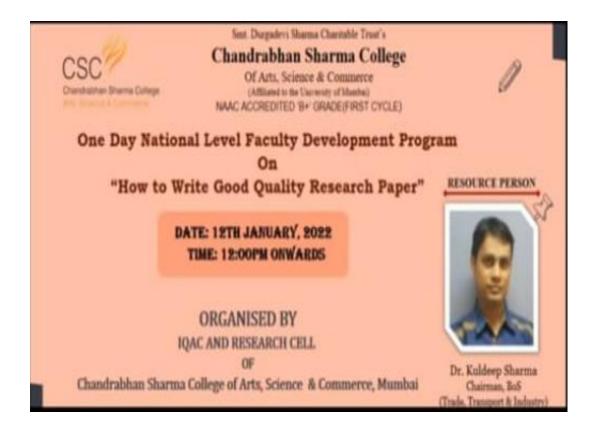

Drig

Ms. Namrata Dube FDP Convenor

(Affiliated to the University of Mumbai)
Accredited by NAAC 'B+'

Date: 13<sup>th</sup> January, 2022

FDP ON "HOW TO WRITE GOOD QUALITY RESEARCH PAPER"

**REPORT** 

The Research Cell (Sanshodh) in association with 1QAC of our college organised an online one-day National level FDP on Wednesday, 12th January, 2022 from 12:00 pm onwards. The topic for the FDP was 'How to Write Good Quality Research Paper'. The FDP was organized on online zoom platform. Online registrations were done and a WhatsApp group was also created. Attendance and feedback were also taken from the participants of the FDP

The FDP was organised by the Research Cell, IQAC and FDP coordinator, Mrs. Sharlet Bhaskar, Mr. Umesh Kabadi and Mrs. Namrata Dube. The webinar began with a brief introduction of the college. Principal Dr. Pratima Singh ma'am gave the welcome address. Mrs. Sharlet Bhaskar introduced the resource person Dr. Kuldeep Sharma. The main motive of this FDP was to provide the participants with the fundamentals of research design and methodology to conduct relevant research that will aid quality decision making and contribute to the body of knowledge in various areas of interest.

The FDP aims at developing analytical skills amongst the participants to enable them to tackle myriads of problem in varied areas and to develop Good Quality Research Papers.

In total 165 faculties from across various colleges throughout various Universities registered and participated in this webinar and were very motivated. The webinar was a great success with lots of positive feedback from the participants. It ended with a question-and-answer session and a pleasant vote of thanks by 1QAC coordinator Mr. Umesh Kabadi.

**LEARNING OUTCOME:** It had enabled faculties and other participants across the colleges to **develop analytical skills** and better understanding about what fundamental steps to be followed while creating **Good-Quality Research Papers.** 