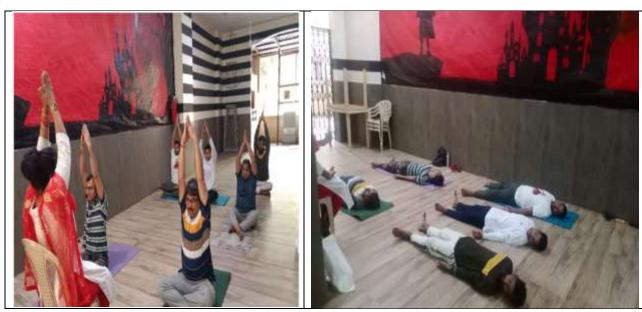

#### PYRAMID MEDITATION

Wednesday, 23rd February, 2022; Time: 1:00 pm

Date: 24<sup>th</sup> February, 2022

# FACULTY DEVELOPMENT PROGRAM ON "PYRAMID MEDITATION" REPORT

The Faculty Development Program Committee and NSS Unit of Chandrabhan Sharma College organized an FDP on "Pyramid Meditation" for the faculty members on Wednesday, 23<sup>rd</sup> February,2022 from 1:00 pm to 2:00 pm. The session aimed to achieve the following objectives:

- 1) Promote physical and mental peace and calm among participants.
- 2) Help individuals to discover themselves and to understand the purpose of their lives.

The welcome address was delivered by Prof. Dipti Parab. Mr. Ram Babu, associated with Devjyot Pyramid Meditation Center in Mulund West, Mumbai, served as the resource person for the session. Mr. Ram explained that meditation is a relaxation technique similar to yoga and deep breathing, which activates the body's relaxation response. He provided pyramid-like structures to all participants and asked them to wear them as caps during the meditation session. Under his guidance, the participants engaged in meditation. In total 11 faculty members took part in this

(Affiliated to the University of Mumbai)
Accredited by NAAC 'B+'

rejuvenating and refreshing session. Ms. Dipti Parab concluded the webinar by delivering a vote of thanks.

**LEARNING OUTCOME:** Understanding the concept of Pyramid Meditation had enabled the faculties to learn about the principles and techniques of Pyramid Meditation, including its connection to relaxation and the activation of the body's relaxation response.