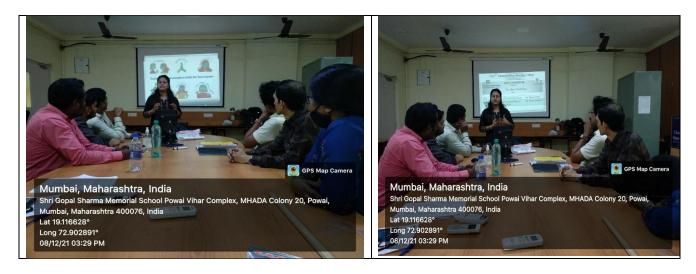

#### PYRAMID MEDITATION

Wednesday, 23rd February, 2022; Time: 1:00 pm

Date: 24<sup>th</sup> February, 2022

# FACULTY DEVELOPMENT PROGRAM ON "PYRAMID MEDITATION" REPORT

The Faculty Development Program Committee and NSS Unit of Chandrabhan Sharma College organized an FDP on "Pyramid Meditation" for the faculty members on Wednesday, 23<sup>rd</sup> February,2022 from 1:00 pm to 2:00 pm. The session aimed to achieve the following objectives:

- 1) Promote physical and mental peace and calm among participants.
- 2) Help individuals to discover themselves and to understand the purpose of their lives.

The welcome address was delivered by Prof. Dipti Parab. Mr. Ram Babu, associated with Devjyot Pyramid Meditation Center in Mulund West, Mumbai, served as the resource person for the session. Mr. Ram explained that meditation is a relaxation technique similar to yoga and deep breathing, which activates the body's relaxation response. He provided pyramid-like structures to all participants and asked them to wear them as caps during the meditation session. Under his guidance, the participants engaged in meditation. In total 11 faculty members took part in this

(Affiliated to the University of Mumbai)
Accredited by NAAC 'B+'

rejuvenating and refreshing session. Ms. Dipti Parab concluded the webinar by delivering a vote of thanks.

**LEARNING OUTCOME:** Understanding the concept of Pyramid Meditation had enabled the faculties to learn about the principles and techniques of Pyramid Meditation, including its connection to relaxation and the activation of the body's relaxation response.