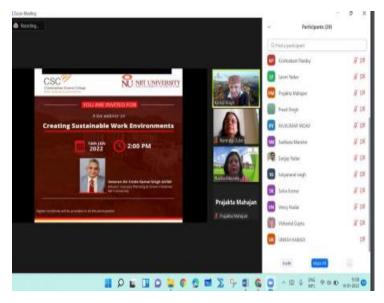

#### WEBINAR ON 'CREATING SUSTAINABLE WORK ENVIRONMENTS"

#### **REPORT**

In collaboration with NUT University in Neemrana, Rajasthan, the IQAC and Faculty Development Committee of Chandrabhan Sharma College organized a webinar on the topic of "Creating a Sustainable Work Environment." The webinar took place on Friday, 14th January, from 2:00 pm to 3:00 pm, and was conducted online via the Zoom platform. Faculty members were invited to register online for the event.

The webinar commenced with an introduction of the college by Assistant Professor Ms. Namrata Dube, followed by a welcome address from Mrs. Ruvina Macedo, Director of NIIT University. Mrs. Ruvina Macedo then introduced the resource person, Air Cmde Kamal Singh, Senior Vice President at NUT University, Neemrana, Rajasthan. Air Cmde Kamal Singh, who served in the Indian Air Force for over three decades before joining NUT in 2006, provided an insightful overview of sustainability and emphasized its importance in creating a sustainable work environment.