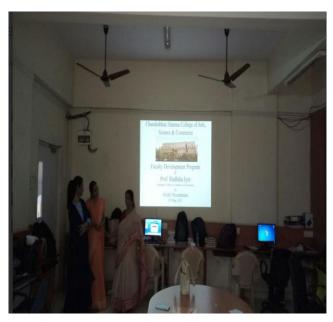

#### Chandrabhan Sharma College

of Arts, Science & Commerce

THE FDP COMMITTEE OF CHANDRABHAN SHARMA COLLEGE IS ARRANGING

## **NAAC PRESENTATION**

0000

15th May 2017

Resource person Prof. Radhika Iver

Thanks and Regards Dr. Chitra Natarajan Principal

VC PRINCIPAL
Chandrabhan Sharma College
of Arts, Commerce & Science
Powai-Vihar, Powai, Mumbai - 400 076.
Tel. 022-45266020

Chandrabhan Sharma College of Arts, Science & Commerce

Powai - Vihar, Powai, Mumbai - 400076.

Maharashtra, India.

Tel: +91 22 2570 4526 / 6523 4526 / 2570 4530

Telefax: +91 22 2570 4526 / 2570 0789

Date: 16<sup>th</sup> January, 2018

## FACULTY DEVELOPMENT PROGRAM ON "NAAC PRESENTATION" REPORT

The seminar titled "NAAC Presentation," conducted by Prof. Radhika Iyer, a resource person, was successfully held on May 15, 2017. The seminar took place from 1:30 am to 2:00 pm in the conference room hall as part of the Faculty Development Program. During the seminar, all faculty members gained knowledge about the NAAC Guidelines, procedures, and documentation required for submitting relevant work. The seminar proved to be beneficial, enabling faculty members to make efficient and informed decisions pertaining to the NAAC work culture.