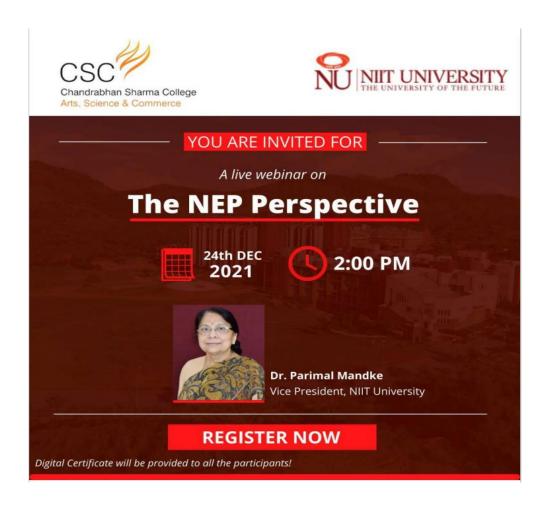

#### **WEBINAR ON 'THE NEP PERSPECTIVE"**

#### **REPORT**

Date: 24th December, 2021 Day: Friday

No. of Resource Persons: 1

No. of Participants: 78

Organizers: Faculty Development Committee of Chandrabhan Sharma College & NIIT

University, Neemrana, Rajasthan

Resource Person: Prof. Parimal Mandke, Vice President at NIIT University.

Objective: • To bring awareness about National Education Policy.

The FDP Committee of Chandrabhan Sharma College in association with NIIT University Neemrana, Rajasthan organized a webinar on Friday, 24th December, from 2:00 pm to 3:00 pm. The topic for the webinar was 'The NEP Perspective'. It was organized online on zoom platform. Online registrations were done by faculties and a WhatsApp group was also created. The webinar began with a brief introduction of the college by Ms. Namrata Dube, followed by welcome address by Mrs. Ruvina Macedo, Director NIIT University. Mr. Ruvina Macedo introduced the resource person. The resource person was Prof. Parimal Mandke, Vice President at NIIT University, Neemrana, Rajasthan. She has over 40 years of experience. Prof. Parimal Mandke initially gave an overview about what NEP is and what is the importance of it.

(Affiliated to the University of Mumbai)
Accredited by NAAC 'B+'

The main motive of this webinar was to reorient the education system towards meeting the needs of the 21st century by achieving the twin objectives of inclusion and excellence. In total 78 faculties registered and participated in this webinar. It was very informative and fruitful webinar. At the end of the session, there was a question-and-answer session. The webinar was concluded by vote of thanks given by Mrs. Ruvina Macedo.

LEARNING OUTCOME: Webinar on 'THE NEP PERSPECTIVE" had enabled the faculty members and the attendees to develop better understanding about the national education policy (NEP) in India, its perspective and how the policy aims to bring about transformative changes in the education system to ensure that how it will aligns with the needs of the 21st century and prepares students for the challenges of the future.