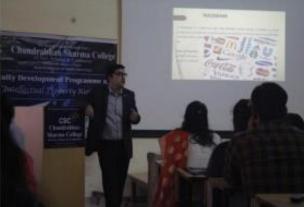

#### **Chandrabhan Sharma College**

of Arts, Science & Commerce (Affiliated to The University of Mumbai) Accredited by NAAC 'B+'

Date: -12<sup>th</sup> March, 2019

## FACULTY DEVELOPMENT PROGRAM ON "TRADE IN INTELLECTUAL PROPERTY LAW"

#### REPORT

The FDP committee of our college successfully organized a guest lecture on Monday, 11th March 2019. The lecture focused on the topic of "Trade in Intellectual Property Law" and aimed to raise awareness among faculty members about intellectual property laws. The session provided insights into the importance and process of filing for Intellectual Property Rights (IPRs).

We were honored to have Prof. Sajid Sheikh as the guest speaker, who initiated the discussion by highlighting the significance of intellectual property. Prof. Sheikh provided a concise overview of Intellectual Property Law, emphasizing the importance of timely renewal of IPRs for effective enforcement, except in the case of copyright and trade secrets.