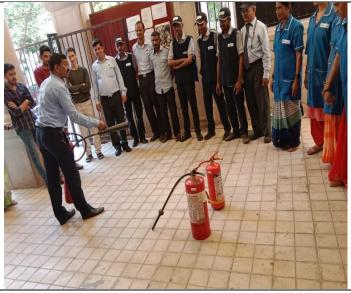

## <u>DEVELOPMENTAL TRAINING PROGRAMME ON "DEMONSTRATION OF FIRE</u> SAFETY INSTRUMENTS"

#### **REPORT**

The FDP Committee of Chandrabhan Sharma College successfully conducted a one-day developmental training program on "**Demonstration of Fire Safety Instruments**" for the non-teaching staff on 18th September 2018. The session was led by Mr. Rajesh Mhatre.

The primary goal of the program was to provide the non-teaching staff members with the necessary knowledge and skills to properly utilize fire safety instruments during emergency situations. A total of 20 attendees benefited from the training.

OUTCOME: The attendees gained a deeper understanding of various fire safety instruments and their correct usage. They learned about different types of fire extinguishers, fire alarms, and other essential safety equipment.