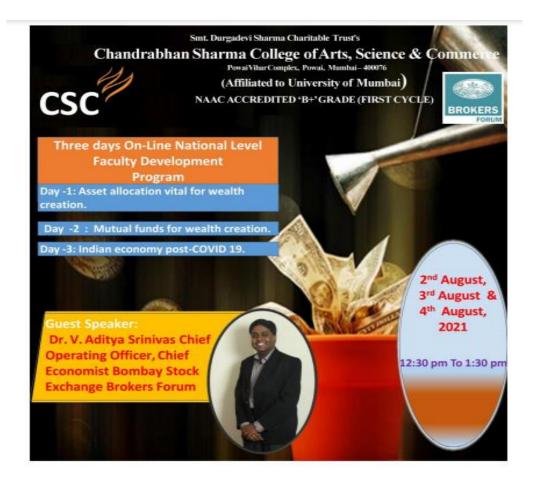

## THREE DAYS ONLINE NATIONAL LEVEL FACULTY DEVELOPMENT PROGRAMME

#### **REPORT**

Topics:

Day-1- Asset allocation vital for wealth creation,

Day-2- Mutual Funds for wealth creation

Day-3- Indian Economy post-COVID-19

Chandrabhan Sharma College of Arts, Science, and Commerce's Faculty Development Committee, in association with the Bombay Stock Exchange Brokers Forum, held a three-days Faculty Development session on "Asset allocation vital for wealth creation, Mutual Funds for wealth creation, and the Indian Economy post-COVID-19."

On August 2, 2021, at 12:30 p.m., Ganesh Vandana started off the faculty development programme. A total of 25 people from various colleges and institutes took part in the event. Prof. Namrata Dube delivered the opening comments for the FDP, followed by an overview of the programme. Following that, Dr. Pratima Singh, Principal of Chandrabhan Sharma College, delivered at welcome address.

Dr. V. Aditya Srinivas then began the three-days FDP programme, with the first day's topic being "Asset allocation vital for wealth generation." Dr. V. Aditya Srinivas gave a discussion on mutual funds for wealth building at 12:30pm on the second day. He shared a PPT to illustrate the benefits of mutual funds and how they may maximize wealth generation. The final day began with a very fascinating talk on the **Indian economy after COVID-19** by our resource person. There was a question answer session where all the participants may clear up their doubts.

**LEARNING OUTCOME:** Session had enabled faculties to understand **how one can achieve long-term growth:** By maintaining a balanced and diversified portfolio and how they can benefit from the growth potential of different asset classes. This long-term approach can help them to accumulate wealth steadily and potentially outperform investments concentrated in a single asset class.