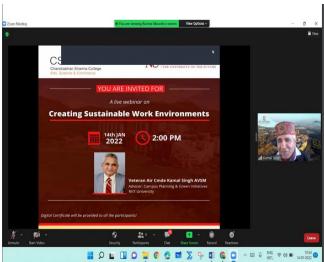

#### WEBINAR ON 'CREATING SUSTAINABLE WORK ENVIRONMENTS"

#### **REPORT**

In collaboration with NUT University in Neemrana, Rajasthan, the IQAC and Faculty Development Committee of Chandrabhan Sharma College organized a webinar on the topic of "Creating a Sustainable Work Environment." The webinar took place on Friday, 14th January, from 2:00 pm to 3:00 pm, and was conducted online via the Zoom platform. Faculty members were invited to register online for the event.

The webinar commenced with an introduction of the college by Assistant Professor Ms. Namrata Dube, followed by a welcome address from Mrs. Ruvina Macedo, Director of NIIT University. Mrs. Ruvina Macedo then introduced the resource person, Air Cmde Kamal Singh, Senior Vice President at NUT University, Neemrana, Rajasthan. Air Cmde Kamal Singh, who served in the Indian Air Force for over three decades before joining NUT in 2006, provided an insightful overview of sustainability and emphasized its importance in creating a sustainable work environment.