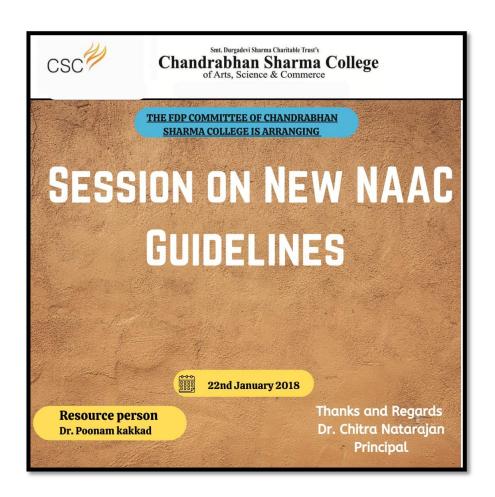

Chandrabhan Sharma College of Arts, Science & Commerce

Powai - Vihar, Powai, Mumbai - 400076.

Maharashtra, India.

Tel: +91 22 2570 4526 / 6523 4526 / 2570 4530

Telefax: +91 22 2570 4526 / 2570 0789

Date: 22<sup>nd</sup> January, 2018

#### SEMINAR ON THE TOPIC OF "NEW NAAC GUIDELINES"

#### **REPORT**

On 22nd January 2018, a successful one-day seminar was conducted on the topic of "New NAAC Guidelines" by Dr. Poonam Kakkad, who served as the resource person. The seminar took place from 1:30 PM to 2:00 PM at the 6th Floor IT Lab. It was specifically organized as part of the Faculty Development Program.

During the seminar, all faculty members had the opportunity to learn about the new NAAC Guidelines. The session aimed to equip participants with the knowledge and requisite understanding necessary to make quick and effective decisions within the work culture of NAAC. By providing valuable insights and information, the seminar aimed to enhance the faculty members' understanding of the updated guidelines and their application in practice. In total 16 faculties benefitted.

**LEARNING OUTCOME**: Seminar had enabled faculty members to understand how much vital NAAC work culture is and their maximum participation in order to enhance academic practices.

N. Jube. Ms. Namrata Dube FDP Convenor