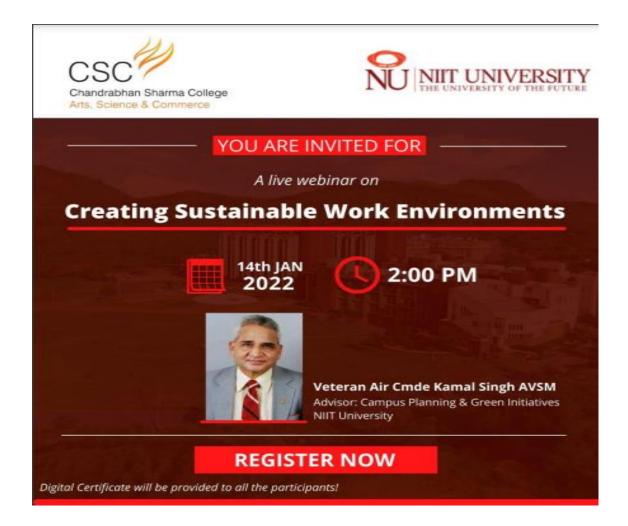

#### WEBINAR ON 'CREATING SUSTAINABLE WORK ENVIRONMENTS"

#### **REPORT**

In collaboration with NUT University in Neemrana, Rajasthan, the IQAC and Faculty Development Committee of Chandrabhan Sharma College organized a webinar on the topic of "Creating a Sustainable Work Environment." The webinar took place on Friday, 14th January, from 2:00 pm to 3:00 pm, and was conducted online via the Zoom platform. Faculty members were invited to register online for the event.

The webinar commenced with an introduction of the college by Assistant Professor Ms. Namrata Dube, followed by a welcome address from Mrs. Ruvina Macedo, Director of NIIT University. Mrs. Ruvina Macedo then introduced the resource person, Air Cmde Kamal Singh, Senior Vice President at NUT University, Neemrana, Rajasthan. Air Cmde Kamal Singh, who served in the Indian Air Force for over three decades before joining NUT in 2006, provided an insightful overview of sustainability and emphasized its importance in creating a sustainable work environment.

In total 26 faculty members registered for and actively participated in the webinar, which proved to be highly informative and fruitful. The session concluded with a question-and-answer segment, followed by a vote of thanks delivered by Mrs. Ruvina Macedo.

**LEARNING OUTCOME:** It had enabled faculty members to get valuable insights about how sustainable work environment plays significant role in achieving harmonious balance between economic growth, environmental preservation, and social progress, it is crucial that everyone has the right to a healthy, clean, and safe work environment.