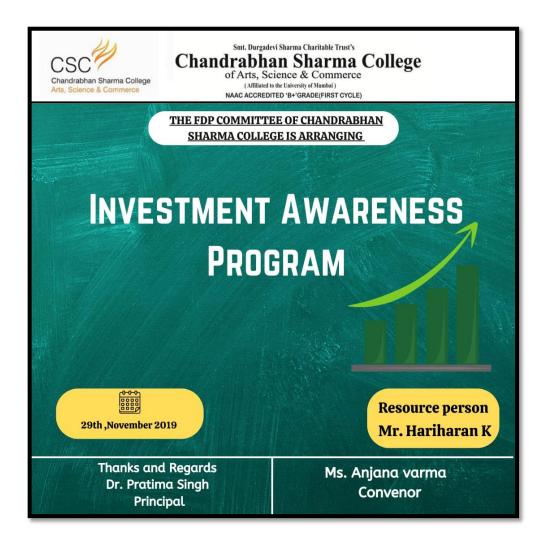

#### Chandrabhan Sharma College

of Arts, Science & Commerce (Affiliated to The University of Mumbai) Accredited by NAAC 'B+'

Date: 30th November 2019

## FACULTY DEVELOPMENT PROGRAM ON "INVESTMENT AWARENESS PROGRAM"

The session organized by the Faculty Development Committee of Chandrabhan Sharma College took place on November 29, 2019, in the conference room. The primary objective of this session was to enhance investment and portfolio management awareness among the faculty members. Dr. Pratima Singh led the seminar, which was attended by all the faculty members. The event commenced with a felicitation ceremony honoring Mr. Mchraj Khan, Assistant Vice President of Fisdom, Mrs. Suma Venugopal, Manager of Oriental Bank of Commerce, Mr. Sanand Kumar from Fisdom, and Miss Bhagyashree. Mr. Sanand Kumar began the session, followed by Miss Bhagyashree, who provided valuable insights into investment and portfolio management for the teachers. The seminar concluded with a vote of thanks extended to all the esteemed guests.