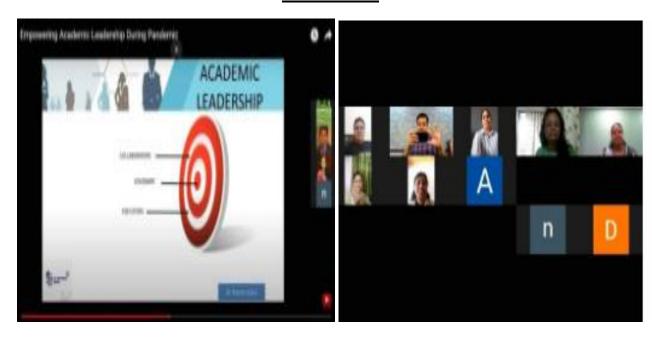

#### Presents

One Day Online Faculty Development Program on

"Empowering Academic Leadership During Pandemic"

Date & Day 27th July, 2021, Tuesday

Speaker

Time IST - 12:30PM

Dr. Jharna Kalra

Co-ordinator, BMS, Sydenham College of Commerce and Economics, Mumbai

Date: 27<sup>th</sup> July,2021

WEBINAR ON "EMPOWERING ACADEMIC LEADERSHIP DURING PANDEMIC"

**REPORT** 

The Chandrabhan Sharma College of Arts Science and Commerce's FDP committee, in collaboration with P.U. Educational Service, organized a one-day Faculty Development session titled "Empowering Academic Leadership During the Pandemic." The objective of the FDP was to enhance teaching, training, communication, and leadership skills among the faculty members. The program aimed to help participants appreciate the evolving roles and responsibilities of teachers and prepare them accordingly. A total of 26 participants from

pm on July 27, 2021, with a welcome speech by Prof. Namrata Dube, the Convener of the FDP

different colleges across the country took part in this event. The program commenced at 12:30

Committee.

The Keynote Address was delivered by Dr. Jharna Kalra, the Coordinator of the BMS

Department at Sydenham College, Churchgate. During her speech, Dr. Jharna Kalra introduced

the proposed topics/themes to be discussed in the program. Following the introductory speech,

Dr. Jharna Kalra began the session with a thought-provoking lecture on "Academic Leadership,"

accompanied by a PowerPoint presentation. She covered essential skills such as strategic

thinking, planning and delivery, people management, change management, and effective

communication that leaders should possess.