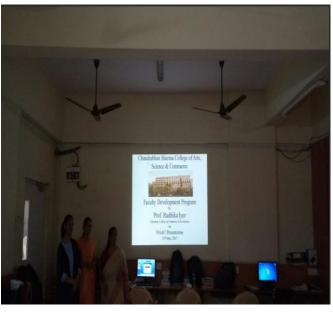

#### Chandrabhan Sharma College

of Arts, Science & Commerce

THE FDP COMMITTEE OF CHANDRABHAN SHARMA COLLEGE IS ARRANGING

## **NAAC PRESENTATION**

0000

15th May 2017

Resource person Prof. Radhika Iver

Thanks and Regards Dr. Chitra Natarajan Principal

VC PRINCIPAL
Chandrabhan Sharma College
of Arts, Commerce & Science
Powai-Vihar, Powai, Mumbai - 400 076.
Tel. 022-45266020

Chandrabhan Sharma College of Arts, Science & Commerce

Powai - Vihar, Powai, Mumbai - 400076.

Maharashtra, India.

Tel: +91 22 2570 4526 / 6523 4526 / 2570 4530

Telefax: +91 22 2570 4526 / 2570 0789

Date: 16<sup>th</sup> January, 2018

## FACULTY DEVELOPMENT PROGRAM ON "NAAC PRESENTATION" REPORT

The seminar titled "NAAC Presentation," conducted by Prof. Radhika Iyer, a resource person, was successfully held on May 15, 2017. The seminar took place from 1:30 am to 2:00 pm in the conference room hall as part of the Faculty Development Program. During the seminar, all faculty members gained knowledge about the NAAC Guidelines, procedures, and documentation required for submitting relevant work. The seminar proved to be beneficial, enabling faculty members to make efficient and informed decisions pertaining to the NAAC work culture.