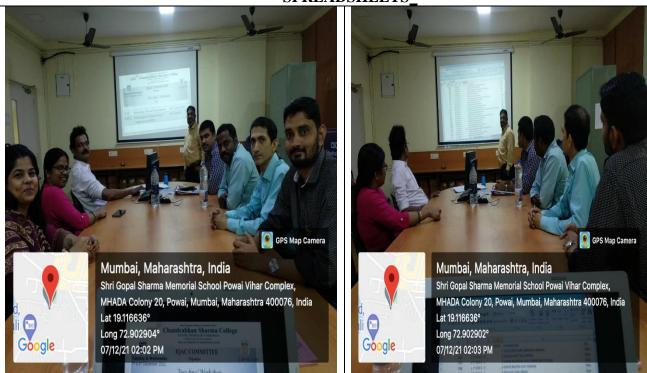

**KNOWLEDGE OF EXCEL SPREADSHEETS** 

FOR ALL NON- TEACHING STAFF MEMBERS.

7th December, 2021 Time: 2.00pm

Thanks and Regards
Dr. Pratima Singh
Principal

Ms.Namarat Dube FDP, Coordinator

Date: 08<sup>th</sup> December, 2021

## <u>DEVELOPMENTAL TRAINING PROGRAM ON "KNOWLEDGE OF EXCEL</u> SPREADSHEETS"

#### **REPORT**

The developmental training program titled "Knowledge Of Excel Spreadsheets" was successfully organized by the FDP Committee of Chandrabhan Sharma College in association with IQAC on December 7th, 2021. The program aimed to enhance the knowledge and proficiency of non-teaching staff members in using Excel. Session led by Prof. Tushar Shah a distinguished keynote speaker for the day.

<u>OUTCOME</u>: Session had enabled them to get empowered with the enhancement of their proficiency in using Excel and achieving professional skill in the same. In total 24 members actively participated.

### DEVELOPMENTAL TRAINING PROGRAM ON "KNOWLEDGE AND UNDERSTANDING OF COMMUNICATION SKILLS"

#### **REPORT**

The FDP Committee, in collaboration with IQAC, successfully conducted a one-day developmental training program on December 8th, 2021. The program focused on "Knowledge and Understanding of Communication Skills" and was specifically designed for non-teaching staff members. The session was led by Ms. Vinita Khedwal, a distinguished keynote speaker for the day.