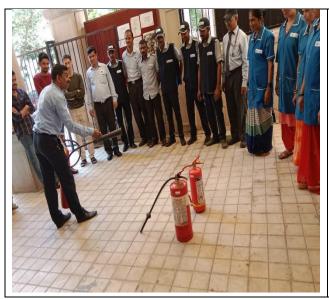

## <u>DEVELOPMENTAL TRAINING PROGRAMME ON "DEMONSTRATION OF FIRE</u> SAFETY INSTRUMENTS"

#### **REPORT**

The FDP Committee of Chandrabhan Sharma College successfully conducted a one-day developmental training program on "**Demonstration of Fire Safety Instruments**" for the non-teaching staff on 18th September 2018. The session was led by Mr. Rajesh Mhatre.

The primary goal of the program was to provide the non-teaching staff members with the necessary knowledge and skills to properly utilize fire safety instruments during emergency situations. A total of 20 attendees benefited from the training.

OUTCOME: The attendees gained a deeper understanding of various fire safety instruments and their correct usage. They learned about different types of fire extinguishers, fire alarms, and other essential safety equipment.