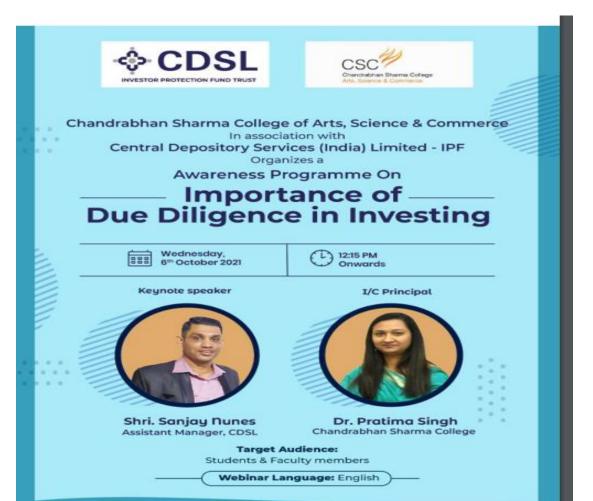

Date: 6<sup>th</sup> October,2021

WEBINAR ON "IMPORTANCE OF DUE DILIGENCE IN INVESTING"

REPORT

A webinar on the "Importance of Due Diligence in Investing" was held on Wednesday, 6th

October 2021. The event was organized by the Faculty Development Committee of Chandrabhan

Sharma College in association with CDSL (Central Depository Services Limited). The resource

person for the webinar was Mr. Sanjay Nunes, Assistant Manager in the Investor Awareness

Department at CDSL. The objective of the webinar was to help investors understand the nature of

investments and the associated risks, as well as analyze and reduce risk in their investment

decisions.

The program commenced with an introduction by TYBBI student Trisha Pandey, who welcomed

the guest, the college principal, and all the participants, including faculty members and students.

Mr. Sanjay Nunes, with his 11 years of experience in the capital market and finance industry,

shared insights about due diligence in investing and emphasized the importance of taking charge

of one's financial security. He highlighted how due diligence not only enables wealth growth but

also facilitates additional income generation. The session sparked numerous queries, and Mr.

Nunes patiently addressed each question.

The webinar successfully educated faculty members and students on the topic of due diligence in