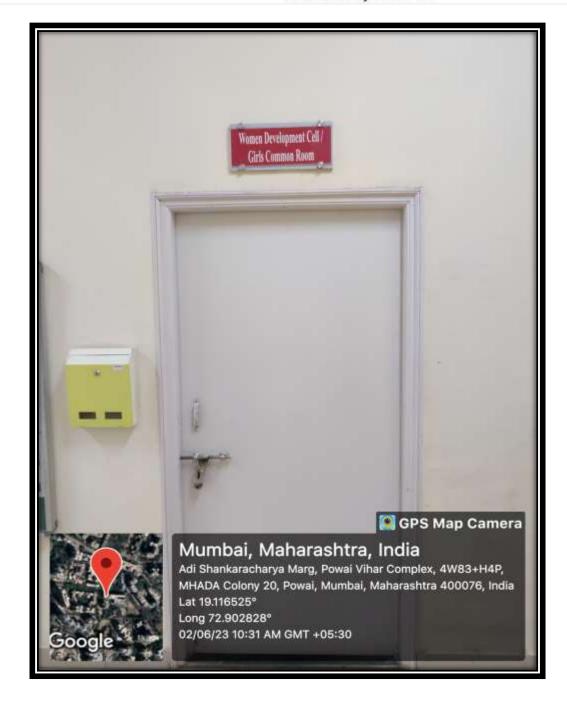

(Affiliated to the University of Mumbai) Accredited by NAAC 'B+'

• The college has Women Development Cell (WDC) and Internal Complaint Cell for the female faculty members and students.

of Arts, Commerce & Science (Hindi Linguistic Minority Institution)