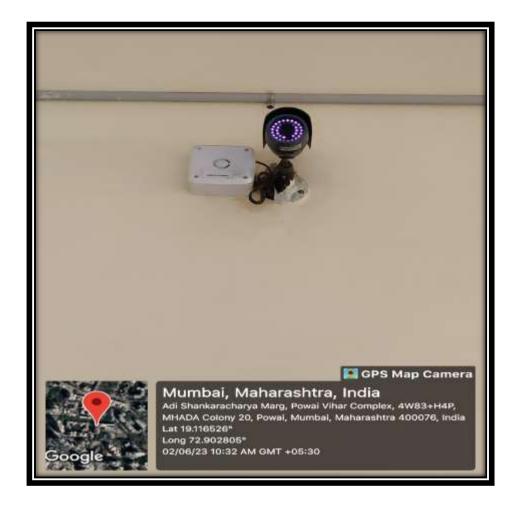

• The college has CCTV Surveillance system throughout the campus for safety and security purposes.