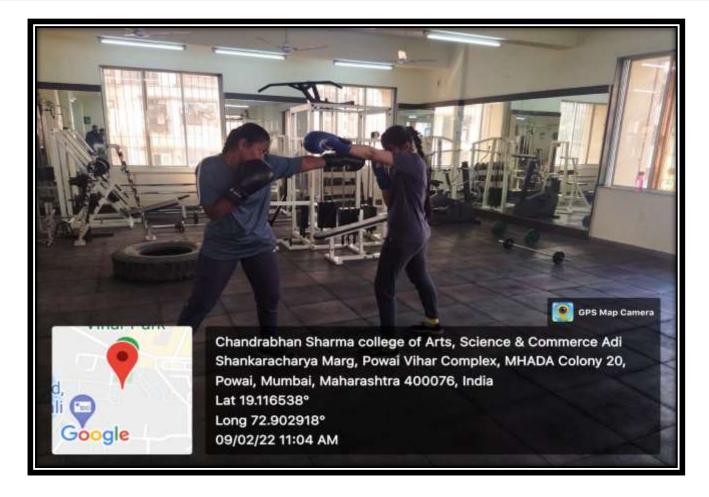

(Affiliated to the University of Mumbai) Accredited by NAAC 'B+'

• The College gives equal opportunities to both male and female students for the participation at gymkhana activities