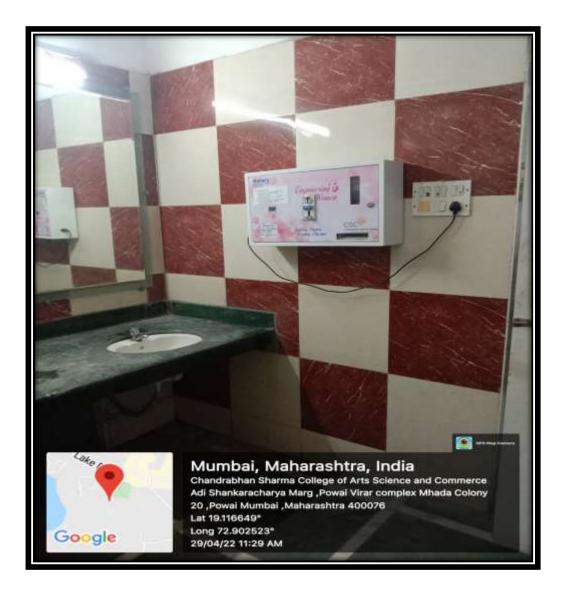

(Affiliated to the University of Mumbai) Accredited by NAAC 'B+'

Sanitary vending machine installed in the girls washrooms

of Arts, Commerce & Science (Hindi Linguistic Minority Institution)

(Affiliated to the University of Mumbai) Accredited by NAAC 'B+'