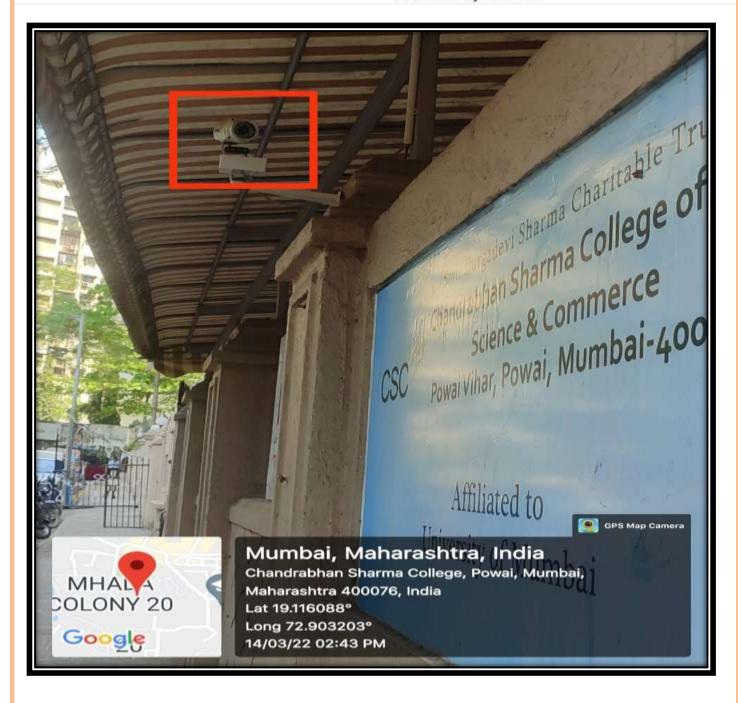

• The college has CCTV Surveillance system throughout the campus for safety and security purposes.