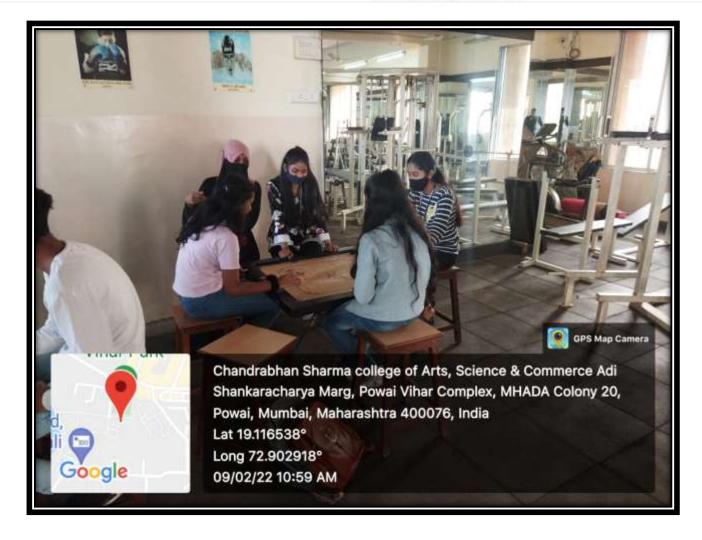

(Affiliated to the University of Mumbai) Accredited by NAAC 'B+'

• The College gives equal opportunities to both male and female students for the participation at gymkhana activities