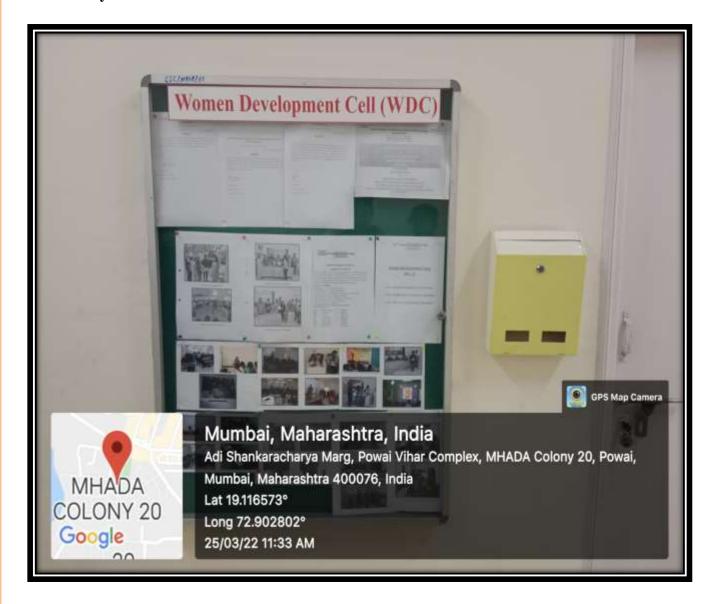

(Affiliated to the University of Mumbai) Accredited by NAAC 'B+'

• The college has Women Development Cell (WDC) and Internal Complaint Cell for the female faculty members and students.

of Arts, Commerce & Science (Hindi Linguistic Minority Institution)