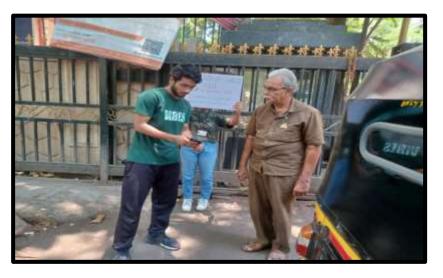

#### **REPORT**

Department of Management Studies has organized **Digital Literacy program- on Importance of Adhar and pan Card** on 9<sup>th</sup> and 10<sup>th</sup> March 2022. Our BMS students had given awareness on Importance of Adhar card and Pan card to all categories of people- Autoriksha Driver, Small Vendors, Labours etc. The One day program was organised specially to spread awareness to Less educated common people of all categories surround us in our society to improve digital literacy skills.

It was Overwhelming to see that our students participated enthusiastically in the "Digital Literacy Activity". 10 Students Participated for this program between 11:00am to 5:00pm. have shown true dedication towards our society.