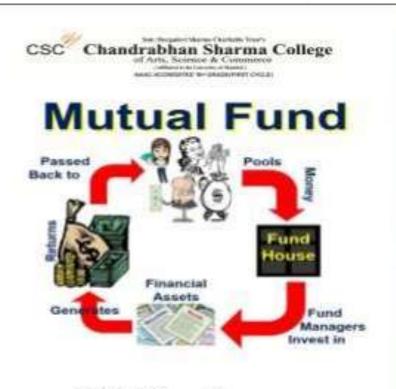

#### Report

A digital literacy program on Mutual Fund was arranged by the Department of Bachelor of Commerce (Financial Markets) on January 15th, 2022, beginning at 10 am. During the program, the participating students presented a comprehensive account of the fund, emphasizing its significance and benefits. Furthermore, they shared their insights on the impact of the fund on the beneficiaries who had already benefited from it. The implementation phase aimed to optimize the fund's benefits for all recipients and included an essential digital literacy program. A total of 12 BFM students participated in the program.

#### Outcome

Students briefing in detail about Mutual fund pool money from multiple investors to invest in a diversified portfolio of Securities. They provide access to professional management, diversification, liquidity, and the potential for capital appreciation, making them a popular investment choice for individuals seeking growth and income opportunities.