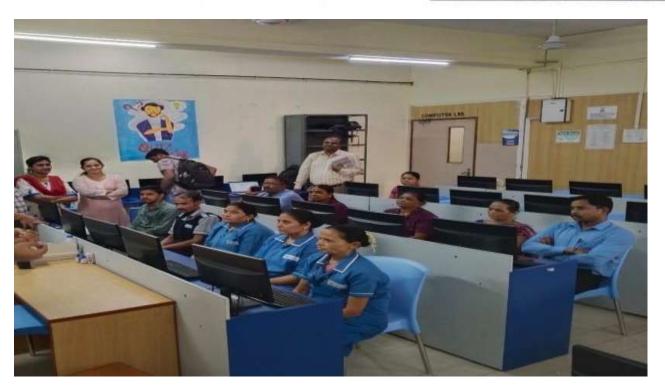

#### **REPORT**

The Department of Bachelor of Commerce organized a Digital Literacy program on Tuesday, 29<sup>th</sup> March, 2022 from 12 pm onwards. The program was conducted on 'Basic Computer Skills' by Mr. Suraj Chaudhary. The session was held in the IT Lab on the 6<sup>th</sup> floor.

The organizing members of the literacy program were Coordinator of B.Com Prof. Sharlet Bhaskar, faculties Prof. Krishnakant Pandey, Prof. Dr. Pratibha Jaywant and Prof. Neha Mishra. The session began with a welcome speech and brief introduction of the program by TYBCOM student Mr. Shreyas Lingsur in Marathi. The lecture began with an introduction to what a computer is, its functions, different parts, how to start the computer, Google search, typing and paintbrush were the different topics covered in the session. He also gave them hands-on experience using the mouse and they made use of the tool paintbrush to draw lovely pictures. The program was a great success as the support staff was very delighted and enthusiastic about the learning experience. 13 support staff participated in this session and went back with a learning experience. To encourage them, the college also distributed chocolates which brought a smile on their faces.