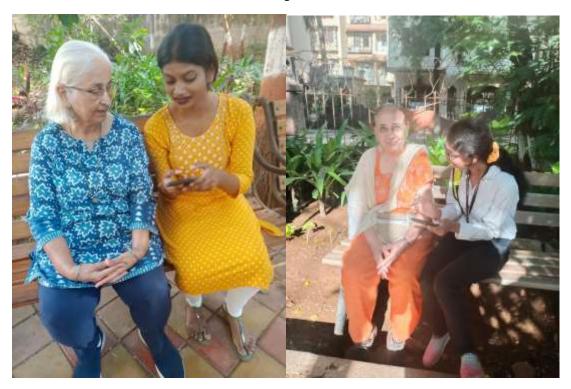

#### **Department of Multimedia and Mass Communication**

All the students of BAMMC are hereby informed that Department of Multimedia and Mass Communication is organising visit for **Digital literacy for senior citizens under the campaign** "Simple Hai!" The theme for the campaign is "How to use GPay & Phone pay". All the students are requested to be present for the same. Below given are the date, time and venue.

Date: 15<sup>th</sup> February, 2022

Time: 9:00 am- 11:00 am

Venue: Powai Garden

Ms. Manali Naik

Co-Ordinator – Dept of Multimedia & Mass communication

Chandrabhan Sharma College of Arts, Science & Commerce Powai-Vihar, Powai, Mumbai - 400 076 Tel. 25704526 / 25704530

#### **REPORT**

The Department of Mass Media organised a visit for **Digital literacy for senior citizens under the campaign "Simple Hai!" The theme for the campaign was "How to use GPay & Phone pay"** in the guidance of BAMMC Co-ordinator Ms. Manali Naik, faculty Ms. Sushmita Rajpurohit and Ms. Avadhesh Yadav.

On 15<sup>th</sup> February, 2022 the students gathered in the college premises and then headed towards the Powai garden where the senior citizens visit daily and sit together to spend time. All the students reached there at 9:00 am and educated the senior citizens about online payment and how they can link their bank account with these apps like GPay and Phone pay.

In the end, all the senior citizens were made aware of the online payment and how they can use their money from their bank account just by some clicks on their phone.

Outcome: The senior citizens were made aware of usage of online payment especially GPay and Phone pay. The students understood how to deal with senior citizens and make them understand about it.