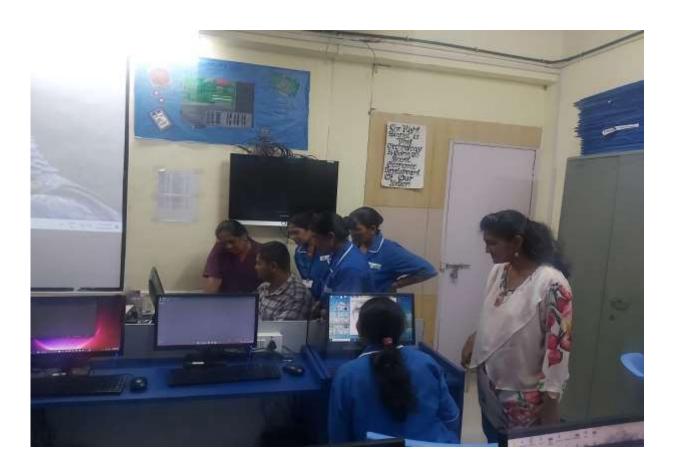

#### **REPORT**

The Department of Bachelor of Commerce organized a Digital Literacy program on Tuesday, 29<sup>th</sup> March, 2022 from 12 pm onwards. The program was conducted on 'Basic Computer Skills' by Mr. Suraj Chaudhary. The session was held in the IT Lab on the 6<sup>th</sup> floor.

The organizing members of the literacy program were Coordinator of B.Com Prof. Sharlet Bhaskar, faculties Prof. Krishnakant Pandey, Prof. Dr. Pratibha Jaywant and Prof. Neha Mishra. The session began with a welcome speech and brief introduction of the program by TYBCOM student Mr. Shreyas Lingsur in Marathi. The lecture began with an introduction to what a computer is, its functions, different parts, how to start the computer, Google search, typing and paintbrush were the different topics covered in the session. He also gave them hands-on experience using the mouse and they made use of the tool paintbrush to draw lovely pictures. The program was a great success as the support staff was very delighted and enthusiastic about the learning experience. 13 support staff participated in this session and went back with a learning experience. To encourage them, the college also distributed chocolates which brought a smile on their faces.