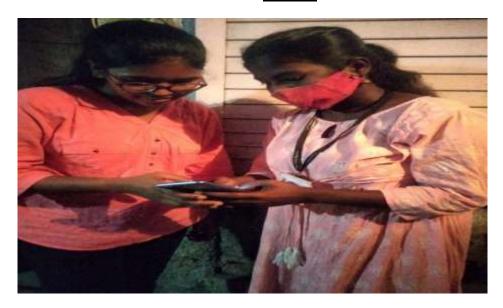

#### **REPORT**

The Department of Mass Media organised a visit for **Digital literacy for senior citizens under the campaign "Simple Hai!" The theme for the campaign was "How to use GPay & Phone pay"** in the guidance of BAMMC Co-ordinator Ms. Manali Naik, faculty Ms. Sushmita Rajpurohit and Ms. Avadhesh Yadav.

On 15<sup>th</sup> February, 2022 the students gathered in the college premises and then headed towards the Powai garden where the senior citizens visit daily and sit together to spend time. All the students reached there at 9:00 am and educated the senior citizens about online payment and how they can link their bank account with these apps like GPay and Phone pay.

In the end, all the senior citizens were made aware of the online payment and how they can use their money from their bank account just by some clicks on their phone.

Outcome: The senior citizens were made aware of usage of online payment especially GPay and Phone pay. The students understood how to deal with senior citizens and make them understand about it.