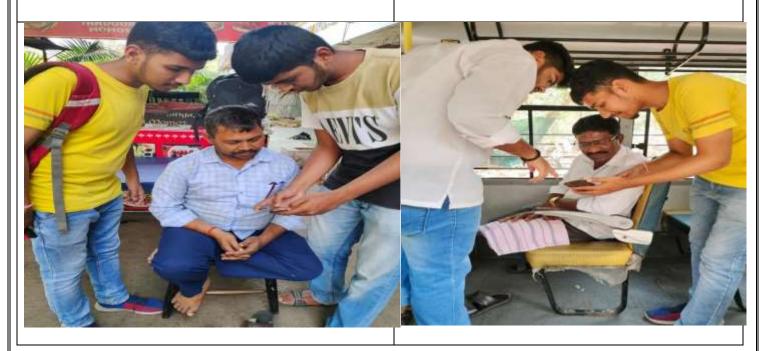

#### **REPORT**

The Department of Mass Media organised a visit for **Digital literacy for senior citizens under the campaign "Simple Hai!" The theme for the campaign was "How to use GPay & Phone pay"** in the guidance of BAMMC Co-ordinator Ms. Manali Naik, faculty Ms. Sushmita Rajpurohit and Ms. Avadhesh Yadav.

On 15<sup>th</sup> February, 2022 the students gathered in the college premises and then headed towards the Powai garden where the senior citizens visit daily and sit together to spend time. All the students reached there at 9:00 am and educated the senior citizens about online payment and how they can link their bank account with these apps like GPay and Phone pay.

In the end, all the senior citizens were made aware of the online payment and how they can use their money from their bank account just by some clicks on their phone.

Outcome: The senior citizens were made aware of usage of online payment especially GPay and Phone pay. The students understood how to deal with senior citizens and make them understand about it.