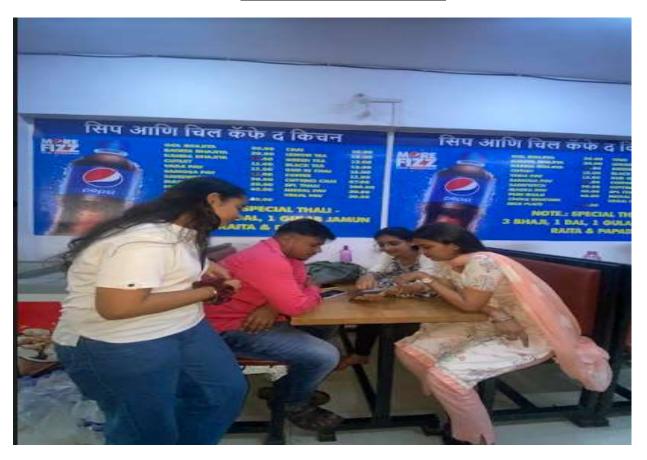

#### **REPORT**

The Department of Mass Media organised a visit for **Digital literacy for senior citizens under the campaign "Simple Hai!" The theme for the campaign was "How to use GPay & Phone pay"** in the guidance of BAMMC Co-ordinator Ms. Manali Naik, faculty Ms. Sushmita Rajpurohit and Ms. Avadhesh Yadav.

On 15<sup>th</sup> February, 2022 the students gathered in the college premises and then headed towards the Powai garden where the senior citizens visit daily and sit together to spend time. All the students reached there at 9:00 am and educated the senior citizens about online payment and how they can link their bank account with these apps like GPay and Phone pay.

In the end, all the senior citizens were made aware of the online payment and how they can use their money from their bank account just by some clicks on their phone.

Outcome: The senior citizens were made aware of usage of online payment especially GPay and Phone pay. The students understood how to deal with senior citizens and make them understand about it.