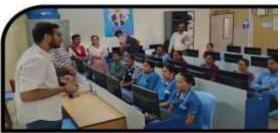

### Report

Department of Information Technology (IT) had organized an activity on "Digital Literacy" on Online safety to Educate people on how to protect their personal information and avoid online scams and phishing attempts. Frauds are done through Mails, sms or by hacking our computer, laptop or phone. This activity was for the citizens to gain knowledge about how to remain safe during online. This activity was held on 17th Jan, 2022. The location of this activity was at Sangharsh nagar - 400072. There were small groups formed of about 3 to 4 students who used to go to the residential houses and explain them about the online fraud also how to prevent from it. There were 25 students participated for this activity.