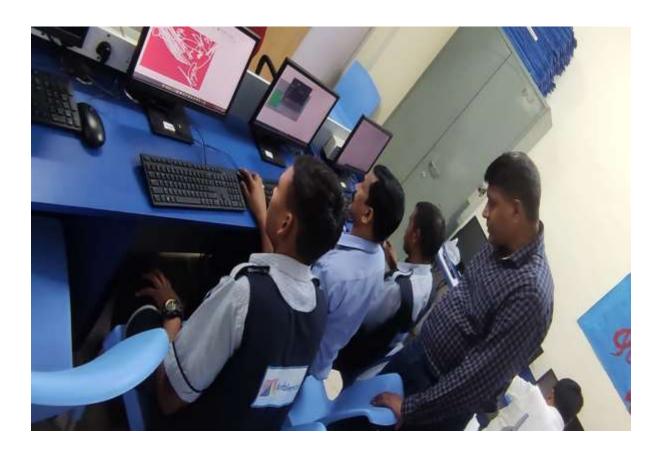

#### **REPORT**

The Department of Bachelor of Commerce organized a Digital Literacy program on Tuesday, 29<sup>th</sup> March, 2022 from 12 pm onwards. The program was conducted on 'Basic Computer Skills' by Mr. Suraj Chaudhary. The session was held in the IT Lab on the 6<sup>th</sup> floor.

The organizing members of the literacy program were Coordinator of B.Com Prof. Sharlet Bhaskar, faculties Prof. Krishnakant Pandey, Prof. Dr. Pratibha Jaywant and Prof. Neha Mishra. The session began with a welcome speech and brief introduction of the program by TYBCOM student Mr. Shreyas Lingsur in Marathi. The lecture began with an introduction to what a computer is, its functions, different parts, how to start the computer, Google search, typing and paintbrush were the different topics covered in the session. He also gave them hands-on experience using the mouse and they made use of the tool paintbrush to draw lovely pictures. The program was a great success as the support staff was very delighted and enthusiastic about the learning experience. 13 support staff participated in this session and went back with a learning experience. To encourage them, the college also distributed chocolates which brought a smile on their faces.