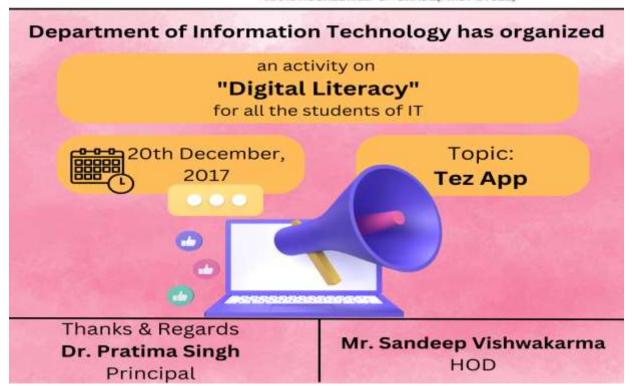

# Department of Information Technology has organized

an activity on

### "Digital Literacy"

for all the students of IT

17th January, 2022 Topic: Online Safety

Thanks & Regards

Dr. Pratima Singh

Principal

Mr. Sandeep Vishwakarma HOD

I/C PRINCIPAL