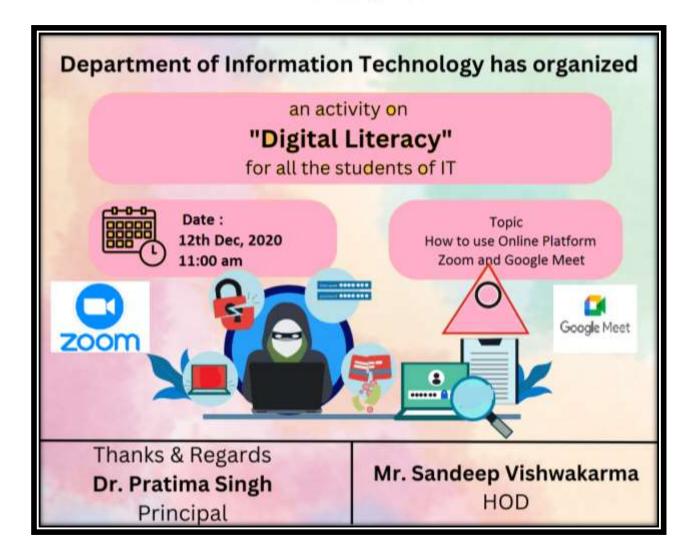

# Department of Information Technology has organized

an activity on

### "Digital Literacy"

for all the students of IT

17th January, 2022 Topic: Online Safety

Thanks & Regards

Dr. Pratima Singh

Principal

Mr. Sandeep Vishwakarma HOD

I/C PRINCIPAL