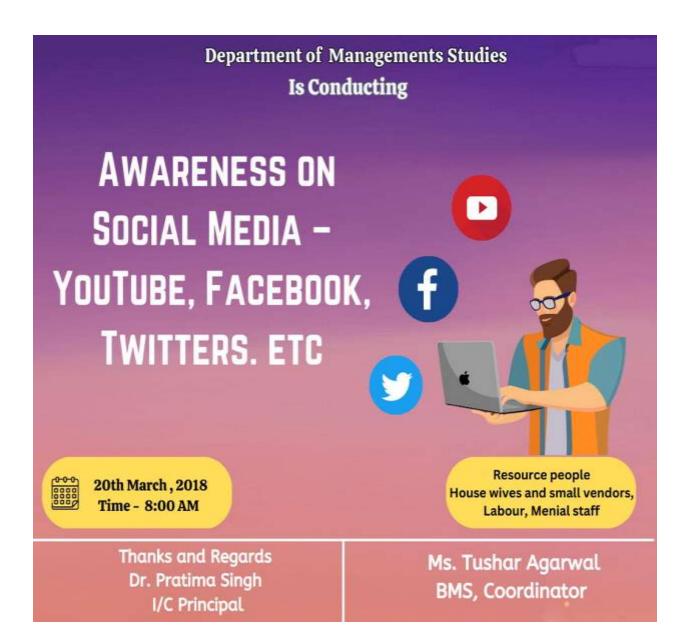

#### **Outcome**

Students explain to every individual about Mission Karmayogi is a government initiative in India aimed at bringing about a major transformation in the capacity building of civil servants. The mission seeks to empower and train government officials to enhance their skills, knowledge, and mindset in order to better serve the citizens and address the complex challenges of governance in the 21st century.