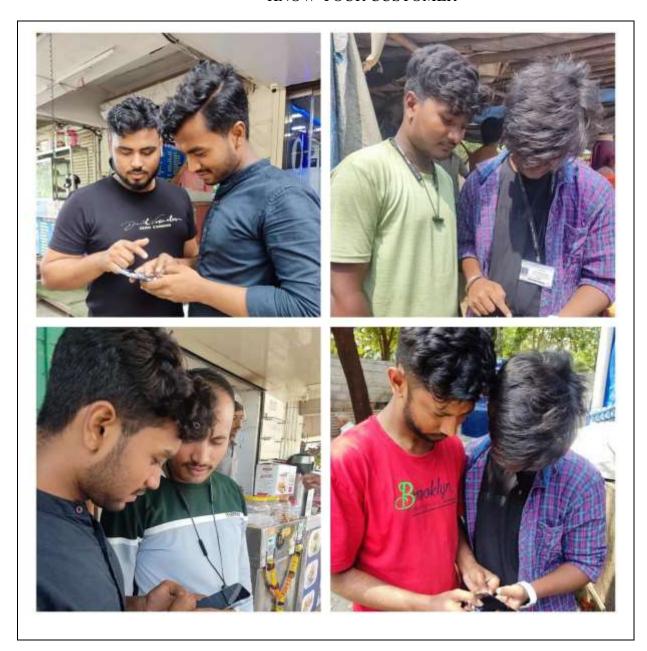

### Report

Department of Information Technology (IT) had organized an activity on "Digital Literacy" on Online safety to Educate people on how to protect their personal information and avoid online scams and phishing attempts. Frauds are done through Mails, sms or by hacking our computer, laptop or phone. This activity was for the citizens to gain knowledge about how to remain safe during online. This activity was held on 17th Jan, 2022. The location of this activity was at Sangharsh nagar - 400072. There were small groups formed of about 3 to 4 students who used to go to the residential houses and explain them about the online fraud also how to prevent from it. There were 25 students participated for this activity.