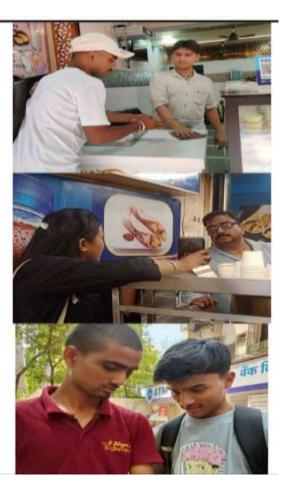

# <u>Creating Awareness about How to Use Online payment Methods in</u> <u>Mobile (Paytm and Phone Pay)</u>

Date: - 7th January 2022

This is to inform all students that Department of Banking and Insurance is organizing the digital literacy Activity In which Students going to teach the use Online Payment methods through Mobiles like Phone Pay and Paytm to General Public on 11th January 2022 from 11:30 am onwards.

#### DEPARTMENT OF BBI DIGITAL LITERACY

Creating Awareness about How to Use Online payment Methods in Mobile

(Paytm and Phone Pay)

DATE:- 11th January 2022

TIME:- 11:30 am onwards

I/C PRINCIPAL
Chandrabhan Sharma College
of Arts, Science & Commerce
Powal-Vihar, Powal, Mumbai - 400 076
Tel. 25704526 / 25704530

# Creating Awareness about How to Use Online payment Methods in Mobile (Paytm and Phone Pay)

#### **Report**

Date: - 12<sup>th</sup> February 2022

Department of Banking and Insurance organized Digital Literacy Activity (Creating Awareness about How to Use Online Payment Methods in Mobile (Paytm and Phone Pay) on 11th January, 2022 for all BBI students. To improve digital literacy skills of the General Public in society. It is seen that students participated in the "Digital Literacy Activity" and Every Student teaches how you can use Paytm and Phone Pay for easy online transactions 18 Students Participated in the activity located in Powai area from 11.30 am onwards.