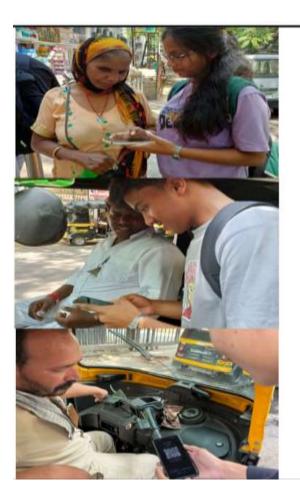

#### **Department of Multimedia and Mass Communication**

All the students of BAMMC are hereby informed that Department of Multimedia and Mass Communication is organising visit for **Digital literacy for senior citizens under the campaign** "Simple Hai!" The theme for the campaign is "How to use GPay & Phone pay". All the students are requested to be present for the same. Below given are the date, time and venue.

Date: 15<sup>th</sup> February, 2022

Time: 9:00 am- 11:00 am

Venue: Powai Garden

Ms. Manali Naik

Co-Ordinator – Dept of Multimedia & Mass communication

Chandrabhan Sharma College of Arts, Science & Commerce Powai-Vihar, Powai, Mumbai - 400 076 Tel. 25704526 / 25704530

#### **REPORT**

The Department of Mass Media organised a visit for **Digital literacy for senior citizens under the campaign "Simple Hai!" The theme for the campaign was "How to use GPay & Phone pay"** in the guidance of BAMMC Co-ordinator Ms. Manali Naik, faculty Ms. Sushmita Rajpurohit and Ms. Avadhesh Yadav.

On 15<sup>th</sup> February, 2022 the students gathered in the college premises and then headed towards the Powai garden where the senior citizens visit daily and sit together to spend time. All the students reached there at 9:00 am and educated the senior citizens about online payment and how they can link their bank account with these apps like GPay and Phone pay.

In the end, all the senior citizens were made aware of the online payment and how they can use their money from their bank account just by some clicks on their phone.

Outcome: The senior citizens were made aware of usage of online payment especially GPay and Phone pay. The students understood how to deal with senior citizens and make them understand about it.