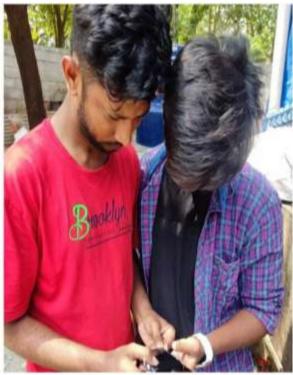

#### **REPORT**

The Department of Mass Media organised a visit for **Digital literacy for senior citizens under the campaign "Simple Hai!" The theme for the campaign was "How to use GPay & Phone pay"** in the guidance of BAMMC Co-ordinator Ms. Manali Naik, faculty Ms. Sushmita Rajpurohit and Ms. Avadhesh Yadav.

On 15<sup>th</sup> February, 2022 the students gathered in the college premises and then headed towards the Powai garden where the senior citizens visit daily and sit together to spend time. All the students reached there at 9:00 am and educated the senior citizens about online payment and how they can link their bank account with these apps like GPay and Phone pay.

In the end, all the senior citizens were made aware of the online payment and how they can use their money from their bank account just by some clicks on their phone.

Outcome: The senior citizens were made aware of usage of online payment especially GPay and Phone pay. The students understood how to deal with senior citizens and make them understand about it.