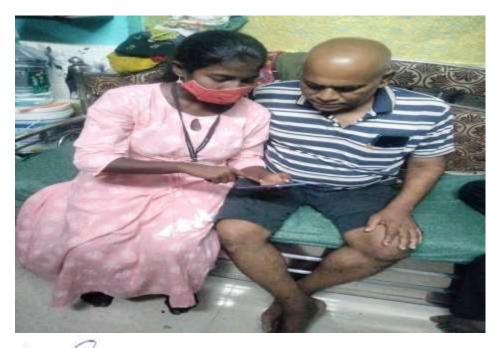

#### **REPORT**

The Department of Mass Media organised a visit for **Digital literacy for senior citizens under the campaign "Simple Hai!" The theme for the campaign was "How to use GPay & Phone pay"** in the guidance of BAMMC Co-ordinator Ms. Manali Naik, faculty Ms. Sushmita Rajpurohit and Ms. Avadhesh Yadav.

On 15<sup>th</sup> February, 2022 the students gathered in the college premises and then headed towards the Powai garden where the senior citizens visit daily and sit together to spend time. All the students reached there at 9:00 am and educated the senior citizens about online payment and how they can link their bank account with these apps like GPay and Phone pay.

In the end, all the senior citizens were made aware of the online payment and how they can use their money from their bank account just by some clicks on their phone.

Outcome: The senior citizens were made aware of usage of online payment especially GPay and Phone pay. The students understood how to deal with senior citizens and make them understand about it.