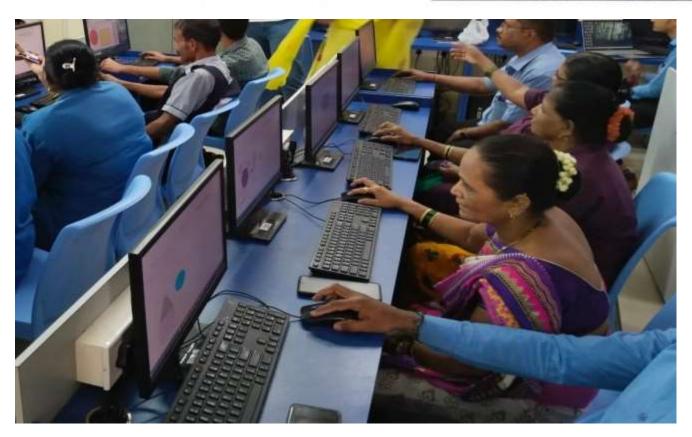

#### **REPORT**

The Department of Bachelor of Commerce organized a Digital Literacy program on Tuesday, 29<sup>th</sup> March, 2022 from 12 pm onwards. The program was conducted on 'Basic Computer Skills' by Mr. Suraj Chaudhary. The session was held in the IT Lab on the 6<sup>th</sup> floor.

The organizing members of the literacy program were Coordinator of B.Com Prof. Sharlet Bhaskar, faculties Prof. Krishnakant Pandey, Prof. Dr. Pratibha Jaywant and Prof. Neha Mishra. The session began with a welcome speech and brief introduction of the program by TYBCOM student Mr. Shreyas Lingsur in Marathi. The lecture began with an introduction to what a computer is, its functions, different parts, how to start the computer, Google search, typing and paintbrush were the different topics covered in the session. He also gave them hands-on experience using the mouse and they made use of the tool paintbrush to draw lovely pictures. The program was a great success as the support staff was very delighted and enthusiastic about the learning experience. 13 support staff participated in this session and went back with a learning experience. To encourage them, the college also distributed chocolates which brought a smile on their faces.