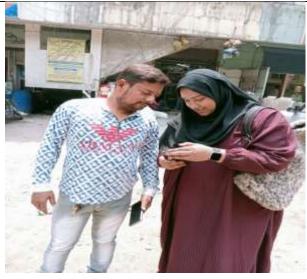

#### **Department of Multimedia and Mass Communication**

All the students of BAMMC are hereby informed that Department of Multimedia and Mass Communication is organising visit for **Digital literacy for senior citizens under the campaign** "Simple Hai!" The theme for the campaign is "How to use GPay & Phone pay". All the students are requested to be present for the same. Below given are the date, time and venue.

#### **REPORT**

The Department of Mass Media organised a visit for **Digital literacy for senior citizens under the campaign "Simple Hai!" The theme for the campaign was "How to use GPay & Phone pay"** in the guidance of BAMMC Co-ordinator Ms. Manali Naik, faculty Ms. Sushmita Rajpurohit and Ms. Avadhesh Yadav.

On 15<sup>th</sup> February, 2022 the students gathered in the college premises and then headed towards the Powai garden where the senior citizens visit daily and sit together to spend time. All the students reached there at 9:00 am and educated the senior citizens about online payment and how they can link their bank account with these apps like GPay and Phone pay.