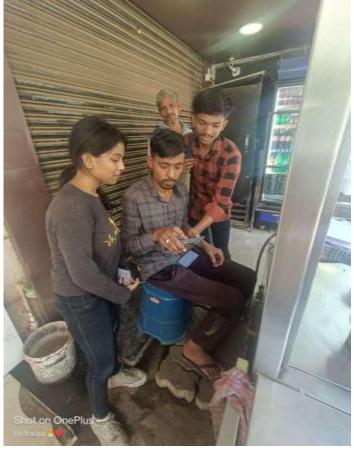

#### **Department of Multimedia and Mass Communication**

All the students of BAMMC are hereby informed that Department of Multimedia and Mass Communication is organising visit for **Digital literacy for senior citizens under the campaign** "Simple Hai!" The theme for the campaign is "How to use GPay & Phone pay". All the students are requested to be present for the same. Below given are the date, time and venue.

#### **REPORT**

The Department of Mass Media organised a visit for **Digital literacy for senior citizens under the campaign "Simple Hai!" The theme for the campaign was "How to use GPay & Phone pay"** in the guidance of BAMMC Co-ordinator Ms. Manali Naik, faculty Ms. Sushmita Rajpurohit and Ms. Avadhesh Yadav.

On 15<sup>th</sup> February, 2022 the students gathered in the college premises and then headed towards the Powai garden where the senior citizens visit daily and sit together to spend time. All the students reached there at 9:00 am and educated the senior citizens about online payment and how they can link their bank account with these apps like GPay and Phone pay.