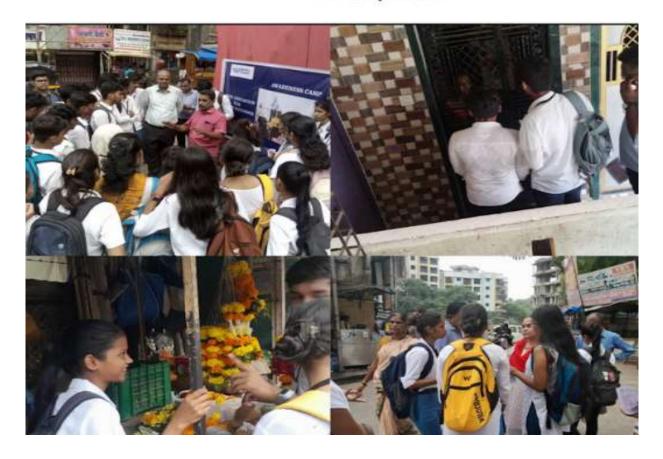

### Report

Department of Information Technology (IT) had organized an activity on "Digital Literacy" on Online safety to Educate people on how to protect their personal information and avoid online scams and phishing attempts. Frauds are done through Mails, sms or by hacking our computer, laptop or phone. This activity was for the citizens to gain knowledge about how to remain safe during online. This activity was held on 17th Jan, 2022. The location of this activity was at Sangharsh nagar - 400072. There were small groups formed of about 3 to 4 students who used to go to the residential houses and explain them about the online fraud also how to prevent from it. There were 25 students participated for this activity.

The members of this activity explained following points to all citizens: