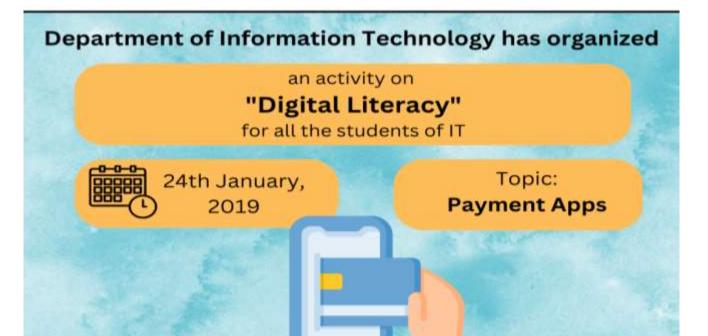

# Department of Information Technology has organized

an activity on

### "Digital Literacy"

for all the students of IT

17th January, 2022 Topic: Online Safety

Thanks & Regards

Dr. Pratima Singh

Principal

Mr. Sandeep Vishwakarma HOD

I/C PRINCIPAL