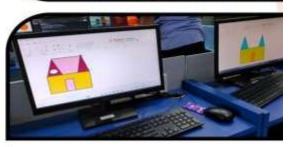

The organizing members of the literacy program were Coordinator of B.Com Prof. Sharlet Bhaskar, faculties Prof. Krishnakant Pandey, Prof. Dr. Pratibha Jaywant and Prof. Neha Mishra. The session began with a welcome speech and brief introduction of the program by TYBCOM student Mr. Shreyas Lingsur in Marathi. The lecture began with an introduction to what a computer is, its functions, different parts, how to start the computer, Google search, typing and paintbrush were the different topics covered in the session. He also gave them hands-on experience using the mouse and they made use of the tool paintbrush to draw lovely pictures. The program was a great success as the support staff was very delighted and enthusiastic about the learning experience. 13 support staff participated in this session and went back with a learning experience. To encourage them, the college also distributed chocolates which brought a smile on their faces.