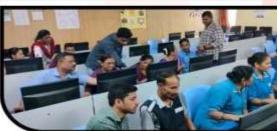

#### **REPORT**

The Department of Bachelor of Commerce organized a Digital Literacy program on Tuesday, 29<sup>th</sup> March, 2022 from 12 pm onwards. The program was conducted on 'Basic Computer Skills' by Mr. Suraj Chaudhary. The session was held in the IT Lab on the 6<sup>th</sup> floor.

The organizing members of the literacy program were Coordinator of B.Com Prof. Sharlet Bhaskar, faculties Prof. Krishnakant Pandey, Prof. Dr. Pratibha Jaywant and Prof. Neha Mishra. The session began with a welcome speech and brief introduction of the program by TYBCOM student Mr. Shreyas Lingsur in Marathi. The lecture began with an introduction to what a computer is, its functions, different parts, how to start the computer, Google search, typing and paintbrush were the different topics covered in the session. He also gave them hands-on experience using the mouse and they made use of the tool paintbrush to draw lovely pictures. The program was a great success as the support staff was very delighted and enthusiastic about the learning experience. 13 support staff participated in this session and went back with a learning experience. To encourage them, the college also distributed chocolates which brought a smile on their faces.