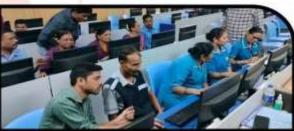

#### **REPORT**

The Department of Bachelor of Commerce organized a Digital Literacy program on Tuesday, 29<sup>th</sup> March, 2022 from 12 pm onwards. The program was conducted on 'Basic Computer Skills' by Mr. Suraj Chaudhary. The session was held in the IT Lab on the 6<sup>th</sup> floor.

The organizing members of the literacy program were Coordinator of B.Com Prof. Sharlet Bhaskar, faculties Prof. Krishnakant Pandey, Prof. Dr. Pratibha Jaywant and Prof. Neha Mishra. The session began with a welcome speech and brief introduction of the program by TYBCOM student Mr. Shreyas Lingsur in Marathi. The lecture began with an introduction to what a computer is, its functions, different parts, how to start the computer, Google search, typing and paintbrush were the different topics covered in the session. He also gave them hands-on experience using the mouse and they made use of the tool paintbrush to draw lovely pictures. The program was a great success as the support staff was very delighted and enthusiastic about the learning experience. 13 support staff participated in this session and went back with a learning experience. To encourage them, the college also distributed chocolates which brought a smile on their faces.