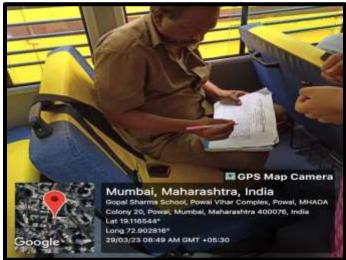

#### **REPORT**

Department of Management Studies has organized **Digital Literacy program- on Importance of Adhar and pan Card** on 9<sup>th</sup> and 10<sup>th</sup> March 2022. Our BMS students had given awareness on Importance of Adhar card and Pan card to all categories of people- Autoriksha Driver, Small Vendors, Labours etc. The One day program was organised specially to spread awareness to Less educated common people of all categories surround us in our society to improve digital literacy skills.

It was Overwhelming to see that our students participated enthusiastically in the "Digital Literacy Activity". 10 Students Participated for this program between 11:00am to 5:00pm. have shown true dedication towards our society.