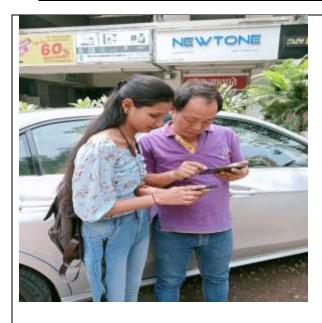

#### **Department of Multimedia and Mass Communication**

All the students of BAMMC are hereby informed that Department of Multimedia and Mass Communication is organising visit for **Digital literacy for senior citizens under the campaign** "Simple Hai!" The theme for the campaign is "How to use GPay & Phone pay". All the students are requested to be present for the same. Below given are the date, time and venue.

#### **REPORT**

The Department of Mass Media organised a visit for **Digital literacy for senior citizens under the campaign "Simple Hai!" The theme for the campaign was "How to use GPay & Phone pay"** in the guidance of BAMMC Co-ordinator Ms. Manali Naik, faculty Ms. Sushmita Rajpurohit and Ms. Avadhesh Yadav.

On 15<sup>th</sup> February, 2022 the students gathered in the college premises and then headed towards the Powai garden where the senior citizens visit daily and sit together to spend time. All the students reached there at 9:00 am and educated the senior citizens about online payment and how they can link their bank account with these apps like GPay and Phone pay.