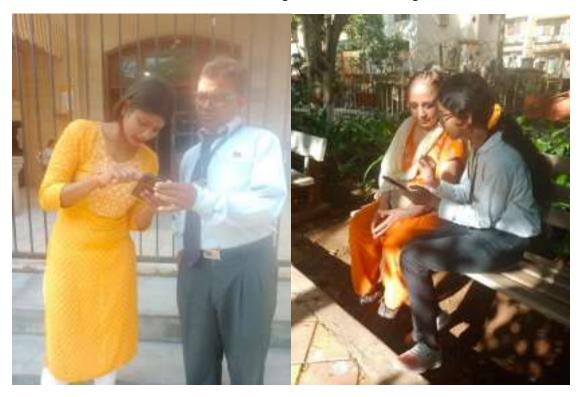

#### **REPORT**

The Department of Mass Media organised a visit for **Digital literacy for senior citizens under the campaign "Simple Hai!" The theme for the campaign was "How to use GPay & Phone pay"** in the guidance of BAMMC Co-ordinator Ms. Manali Naik, faculty Ms. Sushmita Rajpurohit and Ms. Avadhesh Yadav.

On 15<sup>th</sup> February, 2022 the students gathered in the college premises and then headed towards the Powai garden where the senior citizens visit daily and sit together to spend time. All the students reached there at 9:00 am and educated the senior citizens about online payment and how they can link their bank account with these apps like GPay and Phone pay.

In the end, all the senior citizens were made aware of the online payment and how they can use their money from their bank account just by some clicks on their phone.

Outcome: The senior citizens were made aware of usage of online payment especially GPay and Phone pay. The students understood how to deal with senior citizens and make them understand about it.