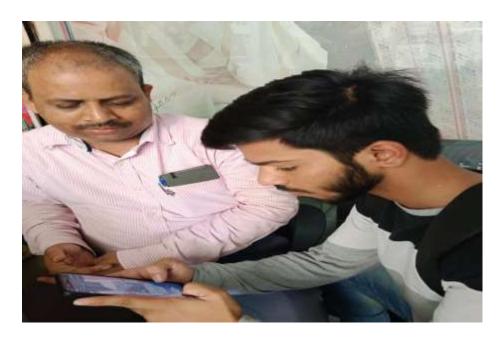

# <u>Creating Awareness about How to Use Online payment Methods in</u> <u>Mobile (Paytm and Phone Pay)</u>

Date: - 7th January 2022

This is to inform all students that Department of Banking and Insurance is organizing the digital literacy Activity In which Students going to teach the use Online Payment methods through Mobiles like Phone Pay and Paytm to General Public on 11th January 2022 from 11:30 am onwards.

#### **Report**

Date: - 12<sup>th</sup> February 2022

Department of Banking and Insurance organized Digital Literacy Activity (Creating Awareness about How to Use Online Payment Methods in Mobile (Paytm and Phone Pay) on 11th January, 2022 for all BBI students. To improve digital literacy skills of the General Public in society. It is seen that students participated in the "Digital Literacy Activity" and Every Student teaches how you can use Paytm and Phone Pay for easy online transactions 18 Students Participated in the activity located in Powai area from 11.30 am onwards.