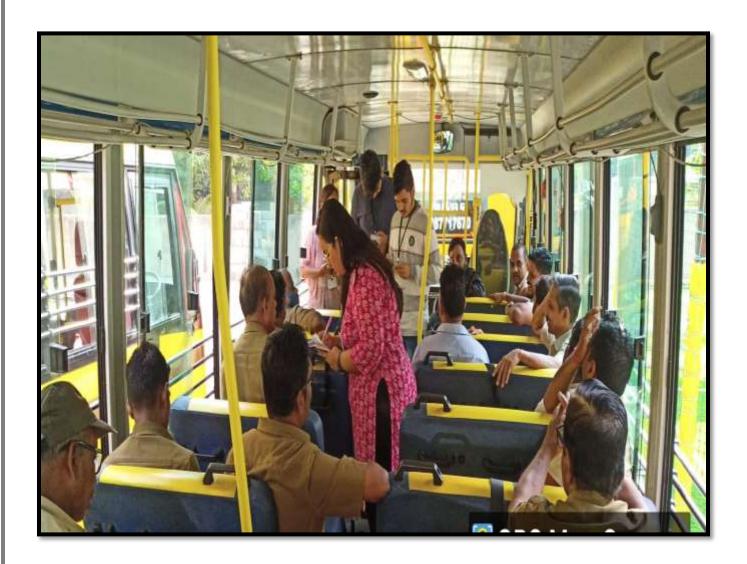

#### **REPORT**

The Department of Mass Media organised a visit for **Digital literacy for senior citizens under the campaign "Simple Hai!" The theme for the campaign was "How to use GPay & Phone pay"** in the guidance of BAMMC Co-ordinator Ms. Manali Naik, faculty Ms. Sushmita Rajpurohit and Ms. Avadhesh Yadav.

On 15<sup>th</sup> February, 2022 the students gathered in the college premises and then headed towards the Powai garden where the senior citizens visit daily and sit together to spend time. All the students reached there at 9:00 am and educated the senior citizens about online payment and how they can link their bank account with these apps like GPay and Phone pay.

In the end, all the senior citizens were made aware of the online payment and how they can use their money from their bank account just by some clicks on their phone.

Outcome: The senior citizens were made aware of usage of online payment especially GPay and Phone pay. The students understood how to deal with senior citizens and make them understand about it.