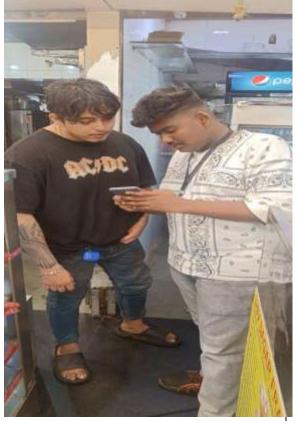

#### **Report**

Date: - 12<sup>th</sup> February 2022

Department of Banking and Insurance organized Digital Literacy Activity (Creating Awareness about How to Use Online Payment Methods in Mobile (Paytm and Phone Pay) on 11th January, 2022 for all BBI students. To improve digital literacy skills of the General Public in society. It is seen that students participated in the "Digital Literacy Activity" and Every Student teaches how you can use Paytm and Phone Pay for easy online transactions 18 Students Participated in the activity located in Powai area from 11.30 am onwards.