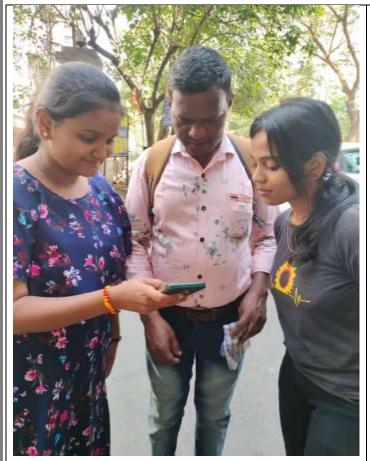

#### **Department of Multimedia and Mass Communication**

All the students of BAMMC are hereby informed that Department of Multimedia and Mass Communication is organising visit for **Digital literacy for senior citizens under the campaign** "Simple Hai!" The theme for the campaign is "How to use GPay & Phone pay". All the students are requested to be present for the same. Below given are the date, time and venue.

#### **REPORT**

The Department of Mass Media organised a visit for **Digital literacy for senior citizens under the campaign "Simple Hai!" The theme for the campaign was "How to use GPay & Phone pay"** in the guidance of BAMMC Co-ordinator Ms. Manali Naik, faculty Ms. Sushmita Rajpurohit and Ms. Avadhesh Yadav.

On 15<sup>th</sup> February, 2022 the students gathered in the college premises and then headed towards the Powai garden where the senior citizens visit daily and sit together to spend time. All the students reached there at 9:00 am and educated the senior citizens about online payment and how they can link their bank account with these apps like GPay and Phone pay.