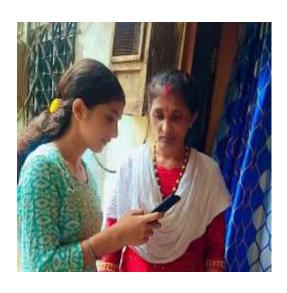

#### **REPORT**

The Department of Mass Media organised a visit for **Digital literacy for senior citizens under the campaign "Simple Hai!" The theme for the campaign was "How to use GPay & Phone pay"** in the guidance of BAMMC Co-ordinator Ms. Manali Naik, faculty Ms. Sushmita Rajpurohit and Ms. Avadhesh Yadav.

On 15<sup>th</sup> February, 2022 the students gathered in the college premises and then headed towards the Powai garden where the senior citizens visit daily and sit together to spend time. All the students reached there at 9:00 am and educated the senior citizens about online payment and how they can link their bank account with these apps like GPay and Phone pay.