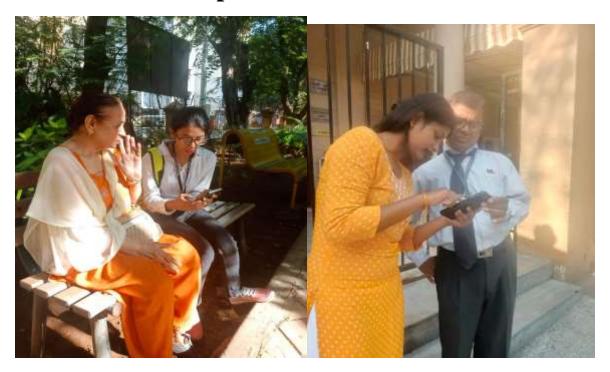

#### **REPORT**

The Department of Mass Media organised a visit for **Digital literacy for senior citizens under the campaign "Simple Hai!" The theme for the campaign was "How to use GPay & Phone pay"** in the guidance of BAMMC Co-ordinator Ms. Manali Naik, faculty Ms. Sushmita Rajpurohit and Ms. Avadhesh Yadav.

On 15<sup>th</sup> February, 2022 the students gathered in the college premises and then headed towards the Powai garden where the senior citizens visit daily and sit together to spend time. All the students reached there at 9:00 am and educated the senior citizens about online payment and how they can link their bank account with these apps like GPay and Phone pay.

In the end, all the senior citizens were made aware of the online payment and how they can use their money from their bank account just by some clicks on their phone.

Outcome: The senior citizens were made aware of usage of online payment especially GPay and Phone pay. The students understood how to deal with senior citizens and make them understand about it.