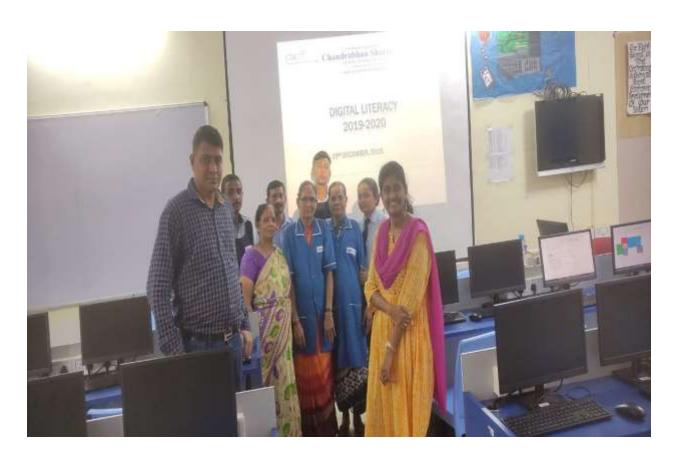

#### **NOTICE**

This is to inform all the support staff that the Department of Commerce has organized a Digital Literacy program on Tuesday, 29th March, 2022 from 12 pm onwards. The program will be conducted on 'Basic Computer Skills' by Mr. Suraj Chaudhary.

#### **REPORT**

The Department of Bachelor of Commerce organized a Digital Literacy program on Tuesday, 29<sup>th</sup> March, 2022 from 12 pm onwards. The program was conducted on 'Basic Computer Skills' by Mr. Suraj Chaudhary. The session was held in the IT Lab on the 6<sup>th</sup> floor.

The organizing members of the literacy program were Coordinator of B.Com Prof. Sharlet Bhaskar, faculties Prof. Krishnakant Pandey, Prof. Dr. Pratibha Jaywant and Prof. Neha Mishra. The session began with a welcome speech and brief introduction of the program by TYBCOM student Mr. Shreyas Lingsur in Marathi. The lecture began with an introduction to what a computer is, its functions, different parts, how to start the computer, Google search, typing and paintbrush were the different topics covered in the session. He also gave them hands-on experience using the mouse and they made use of the tool paintbrush to draw lovely pictures. The program was a great success as the support staff was very delighted and enthusiastic about the learning experience. 13 support staff participated in this session and went back with a learning experience. To encourage them, the college also distributed chocolates which brought a smile on their faces.