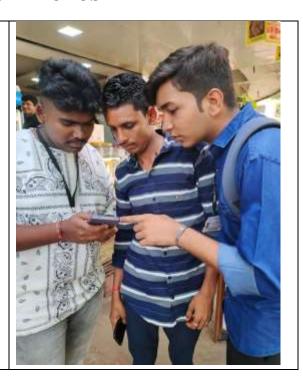

#### **REPORT**

The Department of Mass Media organised a visit for **Digital literacy for senior citizens under the campaign "Simple Hai!" The theme for the campaign was "How to use GPay & Phone pay"** in the guidance of BAMMC Co-ordinator Ms. Manali Naik, faculty Ms. Sushmita Rajpurohit and Ms. Avadhesh Yadav.

On 15<sup>th</sup> February, 2022 the students gathered in the college premises and then headed towards the Powai garden where the senior citizens visit daily and sit together to spend time. All the students reached there at 9:00 am and educated the senior citizens about online payment and how they can link their bank account with these apps like GPay and Phone pay.

In the end, all the senior citizens were made aware of the online payment and how they can use their money from their bank account just by some clicks on their phone.

Outcome: The senior citizens were made aware of usage of online payment especially GPay and Phone pay. The students understood how to deal with senior citizens and make them understand about it.