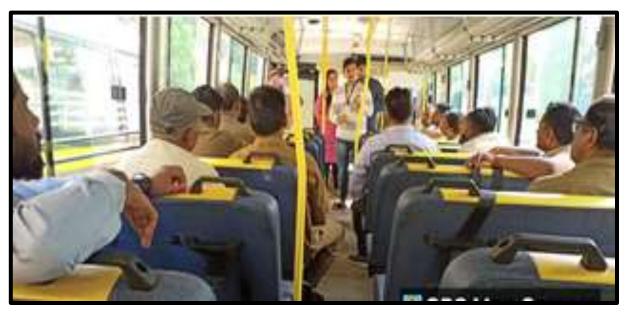

#### **REPORT**

Department of Management Studies has organized **Digital Literacy program- on Importance of Adhar and pan Card** on 9<sup>th</sup> and 10<sup>th</sup> March 2022. Our BMS students had given awareness on Importance of Adhar card and Pan card to all categories of people- Autoriksha Driver, Small Vendors, Labours etc. The One day program was organised specially to spread awareness to Less educated common people of all categories surround us in our society to improve digital literacy skills.

It was Overwhelming to see that our students participated enthusiastically in the "Digital Literacy Activity". 10 Students Participated for this program between 11:00am to 5:00pm. have shown true dedication towards our society.