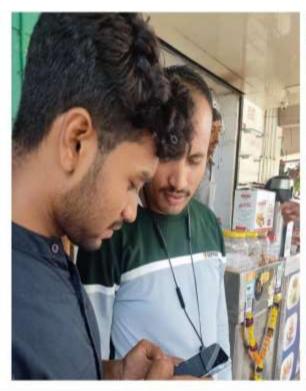

### Report

Department of Information Technology (IT) had organized an activity on "Digital Literacy" on Online safety to Educate people on how to protect their personal information and avoid online scams and phishing attempts. Frauds are done through Mails, sms or by hacking our computer, laptop or phone. This activity was for the citizens to gain knowledge about how to remain safe during online. This activity was held on 17th Jan, 2022. The location of this activity was at Sangharsh nagar - 400072. There were small groups formed of about 3 to 4 students who used to go to the residential houses and explain them about the online fraud also how to prevent from it. There were 25 students participated for this activity.