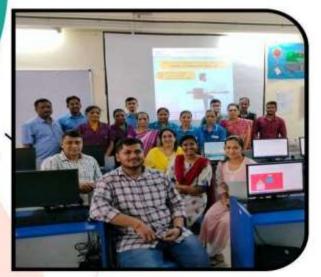

#### **REPORT**

The Department of Bachelor of Commerce organized a Digital Literacy program on Tuesday, 29<sup>th</sup> March, 2022 from 12 pm onwards. The program was conducted on 'Basic Computer Skills' by Mr. Suraj Chaudhary. The session was held in the IT Lab on the 6<sup>th</sup> floor.

The organizing members of the literacy program were Coordinator of B.Com Prof. Sharlet Bhaskar, faculties Prof. Krishnakant Pandey, Prof. Dr. Pratibha Jaywant and Prof. Neha Mishra. The session began with a welcome speech and brief introduction of the program by TYBCOM student Mr. Shreyas Lingsur in Marathi. The lecture began with an introduction to what a computer is, its functions, different parts, how to start the computer, Google search, typing and paintbrush were the different topics covered in the session. He also gave them hands-on experience using the mouse and they made use of the tool paintbrush to draw lovely pictures. The program was a great success as the support staff was very delighted and enthusiastic about the learning experience. 13 support staff participated in this session and went back with a learning experience. To encourage them, the college also distributed chocolates which brought a smile on their faces.