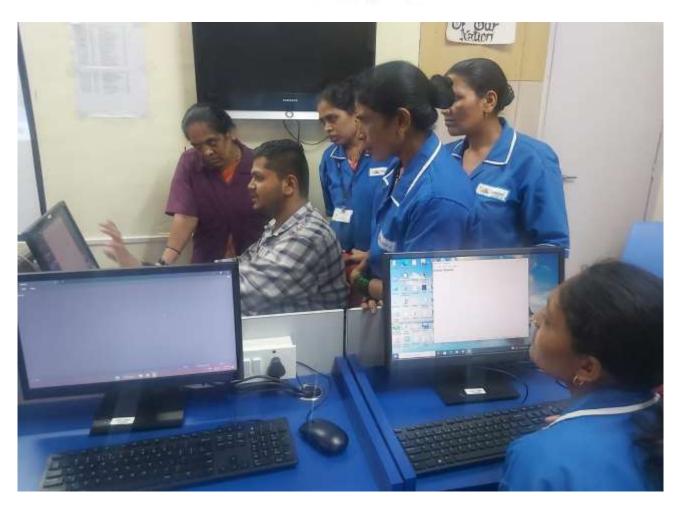

#### **REPORT**

The Department of Bachelor of Commerce organized a Digital Literacy program on Tuesday, 29<sup>th</sup> March, 2022 from 12 pm onwards. The program was conducted on 'Basic Computer Skills' by Mr. Suraj Chaudhary. The session was held in the IT Lab on the 6<sup>th</sup> floor.

The organizing members of the literacy program were Coordinator of B.Com Prof. Sharlet Bhaskar, faculties Prof. Krishnakant Pandey, Prof. Dr. Pratibha Jaywant and Prof. Neha Mishra. The session began with a welcome speech and brief introduction of the program by TYBCOM student Mr. Shreyas Lingsur in Marathi. The lecture began with an introduction to what a computer is, its functions, different parts, how to start the computer, Google search, typing and paintbrush were the different topics covered in the session. He also gave them hands-on experience using the mouse and they made use of the tool paintbrush to draw lovely pictures. The program was a great success as the support staff was very delighted and enthusiastic about the learning experience. 13 support staff participated in this session and went back with a learning experience. To encourage them, the college also distributed chocolates which brought a smile on their faces.