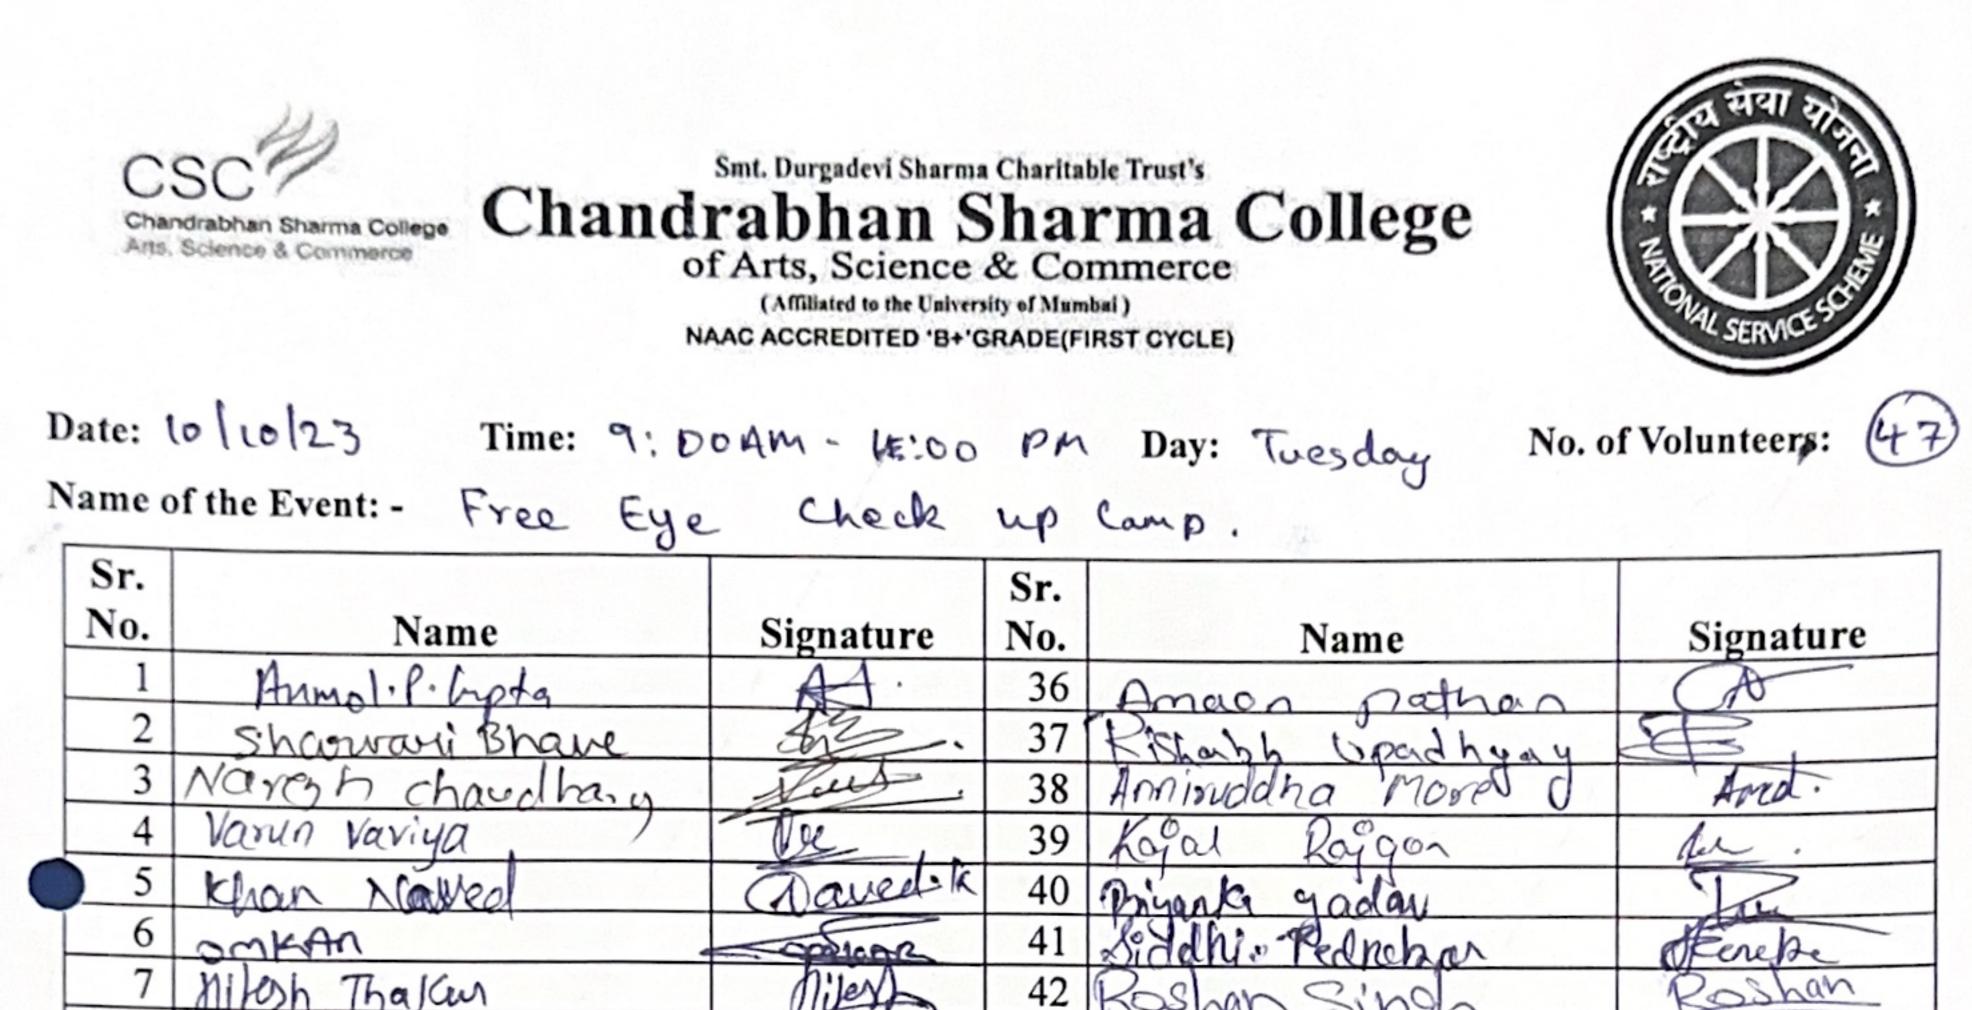

| Sr.<br>No | Name of the capability enhancement program | Date of<br>implementation | Number of<br>students<br>enrolled |
|-----------|--------------------------------------------|---------------------------|-----------------------------------|
| 1.        | International Yoga Day                     | 19/06/2023                | 59                                |
| 2.        | Kanjurmarg railway station activity.       | 03/08/2023                | 23                                |
| 3.        | International Coastal Day                  | 14/09/2023                | 50                                |
| 4.        | NSS Day cleanliness drive.                 | 22/09/2023                | 21                                |
| 5.        | Swachhta hé seva                           | 28/09/2023                | 65                                |
| 6.        | Powai lake cleanliness drive               | 04/10/2023                | 23                                |
| 7.        | Lecture on how to avoid mental illness     | 06/10/2023                | 56                                |
| 8.        | Eye check up camp                          | 07/10/2023                | 47                                |
| 9.        | Blood donation camp                        | 01/02/2024                | 49                                |
| 10.       | Free medical health check up camp          | 08/02/2024                | 19                                |
| 11.       | Health check up camp at college            | 11/02/2024                | 37                                |
| 12.       | Selfe Defence                              | 20-07-2023                | 63                                |
| 13.       | Beauty Therapy course                      | 28-06-2023                | 18                                |
| 14.       | English Speaking Course                    | 11-12-2023                | 22                                |
| 15.       | Basic Computre Course                      | 16-02-2024                | 48                                |
| 16.       | Menstrual Hygiene and Waste Management     | 02-07-2023                | 93                                |