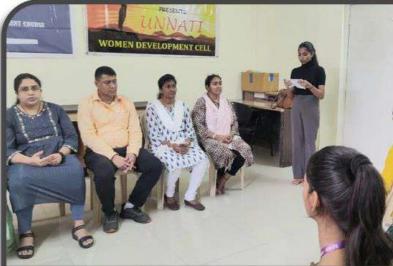

### NATIONAL SERVICE SCHEME (2023-24)

19<sup>th</sup> June, 2023

NOTICE

#### **INTERNATIONAL YOGA DAY**

This to inform all the students that the NSS Unit of Chandrabhan Sharma College in collaboration with Ambika Yog Kutir is organising celebration of "9<sup>th</sup> International Yoga Day"

#### on 21st June, 2023 from 08:15 AM to 09:30 AM in Class room no.303.

All volunteer should participate in this event.

Toshah

Mr. Tushar Shah

**NSS Program Officer** 

Dr. Pratima Singh

Principal

Chandrabhan Sharma College Arts, Science & Commerce