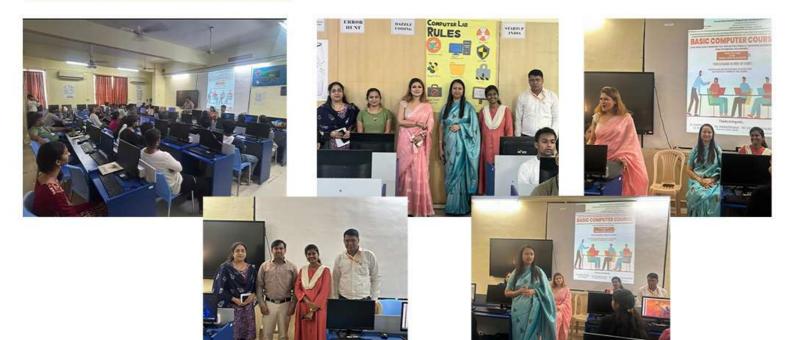

ma Singh. I/C Principal

Ms. Sharlet Bhaskar Convenor (EMAC Zone) Mr. Sandeep Vishwakarma Convenor EntrepreneurshipDevelopment Cell



## Smt.Durgadevi Sharma Charitable Trust's

Chandrabhan Sharma College of Arts, Commerce and Science, Powai

(Hindi linguistic minority institution) (Affiliated to the University of Mumbai) NAAC Re-Accredited "A" Grade (CGPA 3.10)

ENTREPRENEURSHIP DEVELOPMENT CELL AND VOCATIONAL CENTRE ALONG WITH EMAC ZONE OF BACHELOR OF COMMERCE AND IN ASSOCIATION WITH ROTARY CLUB OF MUMBAI LAKERS HAS ORGANIZED A SKILL DEVELOPMENT CERTIFICATE COURSE ON



ON MS WORD, EXCEL, POWERPOINT, TALLY WITH GST FOR A PERIOD OF ONE MONTH/ 30 HOURS SESSION FROM 16TH FEBRUARY, 2024 ONWARDS.

### VENUE: 7TH FLOOR IT LAB TIMINGS: 11:00 A.M. TO 1:00 P.M.

## THIS COURSE IS FREE OF COST.



CERTIFICATES WILL BE PROVIDED TO THOSE WHO SUCCESSFULLY COMPLETE THE COURSE.

Dr. Pratima Singh. I/C Principal

## Thanks & Regards,

Ms. Sharlet Bhaskar Convenor (EMAC Zone) Mr. Sandeep Vishwakarma Convenor EntrepreneurshipDevelopment Cell



Smt. Durgadevi Sharma Charitable Trust's

## **Chandrabhan Sharma College**

of Arts, Commerce & Science (Hindi Linguistic Minority Institution) (Affiliated to the University of Mumbai) Accredited by NAAC 'B+'

Date: 2<sup>nd</sup> August, 2023

### <u>NOTICE</u>

### Health and Counselling Cell

All the students are informed that the Health and counselling cell of Chandrabhan Sharma College of Arts, Commerce and Science is organizing a session on Menstrual Hygiene and Waste Management. All the Female students are requested to be present on the sam