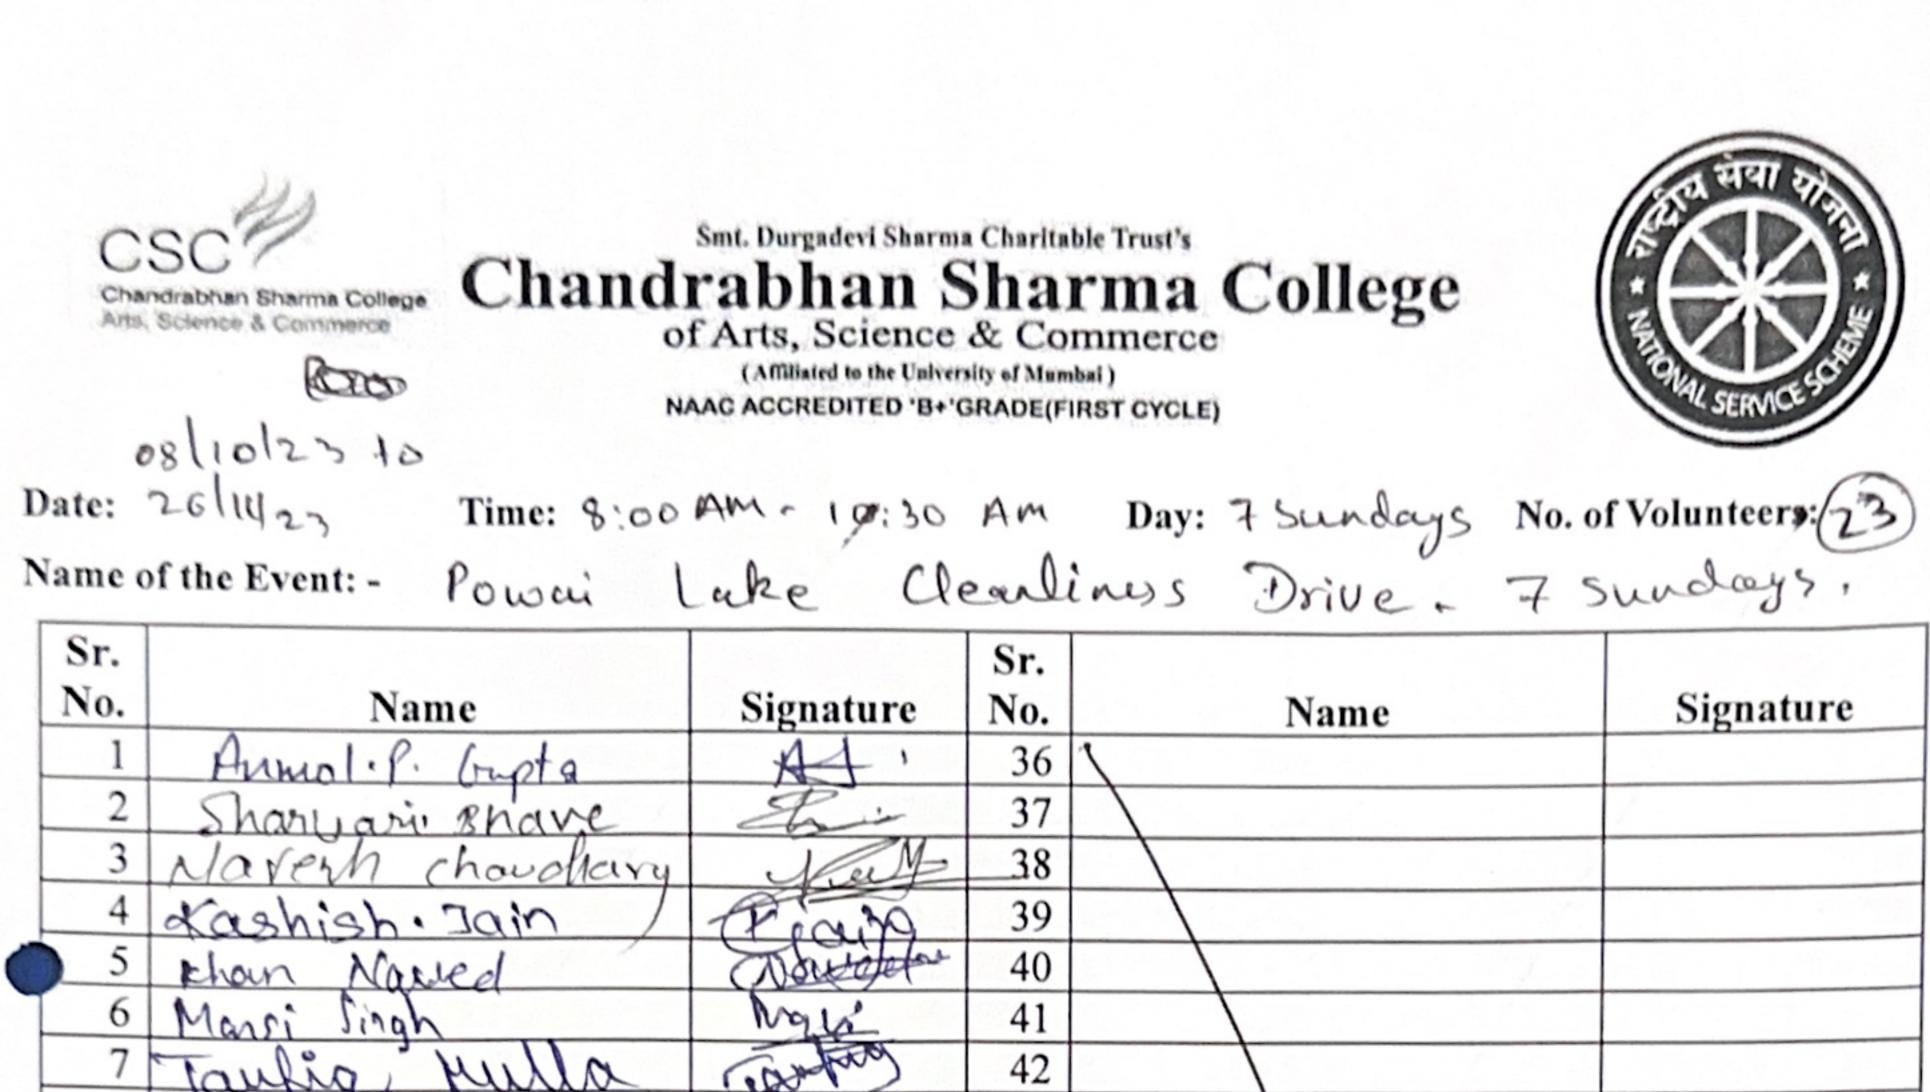

| Sr.<br>No | Name of the capability enhancement program | Date of<br>implementation | Number of<br>students<br>enrolled |
|-----------|--------------------------------------------|---------------------------|-----------------------------------|
| 1.        | International Yoga Day                     | 19/06/2023                | 59                                |
| 2.        | Kanjurmarg railway station activity.       | 03/08/2023                | 23                                |
| 3.        | International Coastal Day                  | 14/09/2023                | 50                                |
| 4.        | NSS Day cleanliness drive.                 | 22/09/2023                | 21                                |
| 5.        | Swachhta hé seva                           | 28/09/2023                | 65                                |
| 6.        | Powai lake cleanliness drive               | 04/10/2023                | 23                                |
| 7.        | Lecture on how to avoid mental illness     | 06/10/2023                | 56                                |
| 8.        | Eye check up camp                          | 07/10/2023                | 47                                |
| 9.        | Blood donation camp                        | 01/02/2024                | 49                                |
| 10.       | Free medical health check up camp          | 08/02/2024                | 19                                |
| 11.       | Health check up camp at college            | 11/02/2024                | 37                                |
| 12.       | Selfe Defence                              | 20-07-2023                | 63                                |
| 13.       | Beauty Therapy course                      | 28-06-2023                | 18                                |
| 14.       | English Speaking Course                    | 11-12-2023                | 22                                |
| 15.       | Basic Computre Course                      | 16-02-2024                | 48                                |
| 16.       | Menstrual Hygiene and Waste Management     | 02-07-2023                | 93                                |

Trushal.

Mr. Tushar Shah

**NSS Program Officer** 

Smt. Durgadevi Sharma Charitable Trust's Chandrabhan Sharma College of Arts, Science & Commerce Chandrabhan Sharma College Arts, Science & Commerce (Affiliated to the University of Mumbal) NAAC ACCREDITED '8+'GRADE(FIRST OYCLE) Date: 216123 Time: OB:00 - 09:30 Am Day: Wednesday No. of Volunteers: International Yoga Day. Name of the Event: -Sr. Sr. No. Signature Name Name Signature No. Annol P. Grota 36 nathan Amaaa 2 37 Sharrani Bhave Kishahh and hype 3 kagad-38 aial DOFAN 39 Kample 4 TURK Am Gu to 10/ 01 Noresh choudrany 40 konoba Dhulap nan Rohwap. 41 6 Rarunesh than Flitch Thaking 42 regisha 44 Zogado Dadad 43 8 000 ~