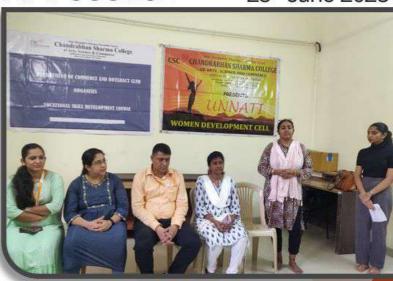

### NATIONAL SERVICE SCHEME (2023-24)

19<sup>th</sup> June, 2023

NOTICE

#### **INTERNATIONAL YOGA DAY**

This to inform all the students that the NSS Unit of Chandrabhan Sharma College in collaboration with Ambika Yog Kutir is organising celebration of "9<sup>th</sup> International Yoga Day"

#### on 21st June, 2023 from 08:15 AM to 09:30 AM in Class room no.303.

All volunteer should participate in this event.

Toshah

Mr. Tushar Shah

**NSS Program Officer** 

Dr. Pratima Singh

Principal

Chandrabhan Sharma College Arts, Science & Commerce