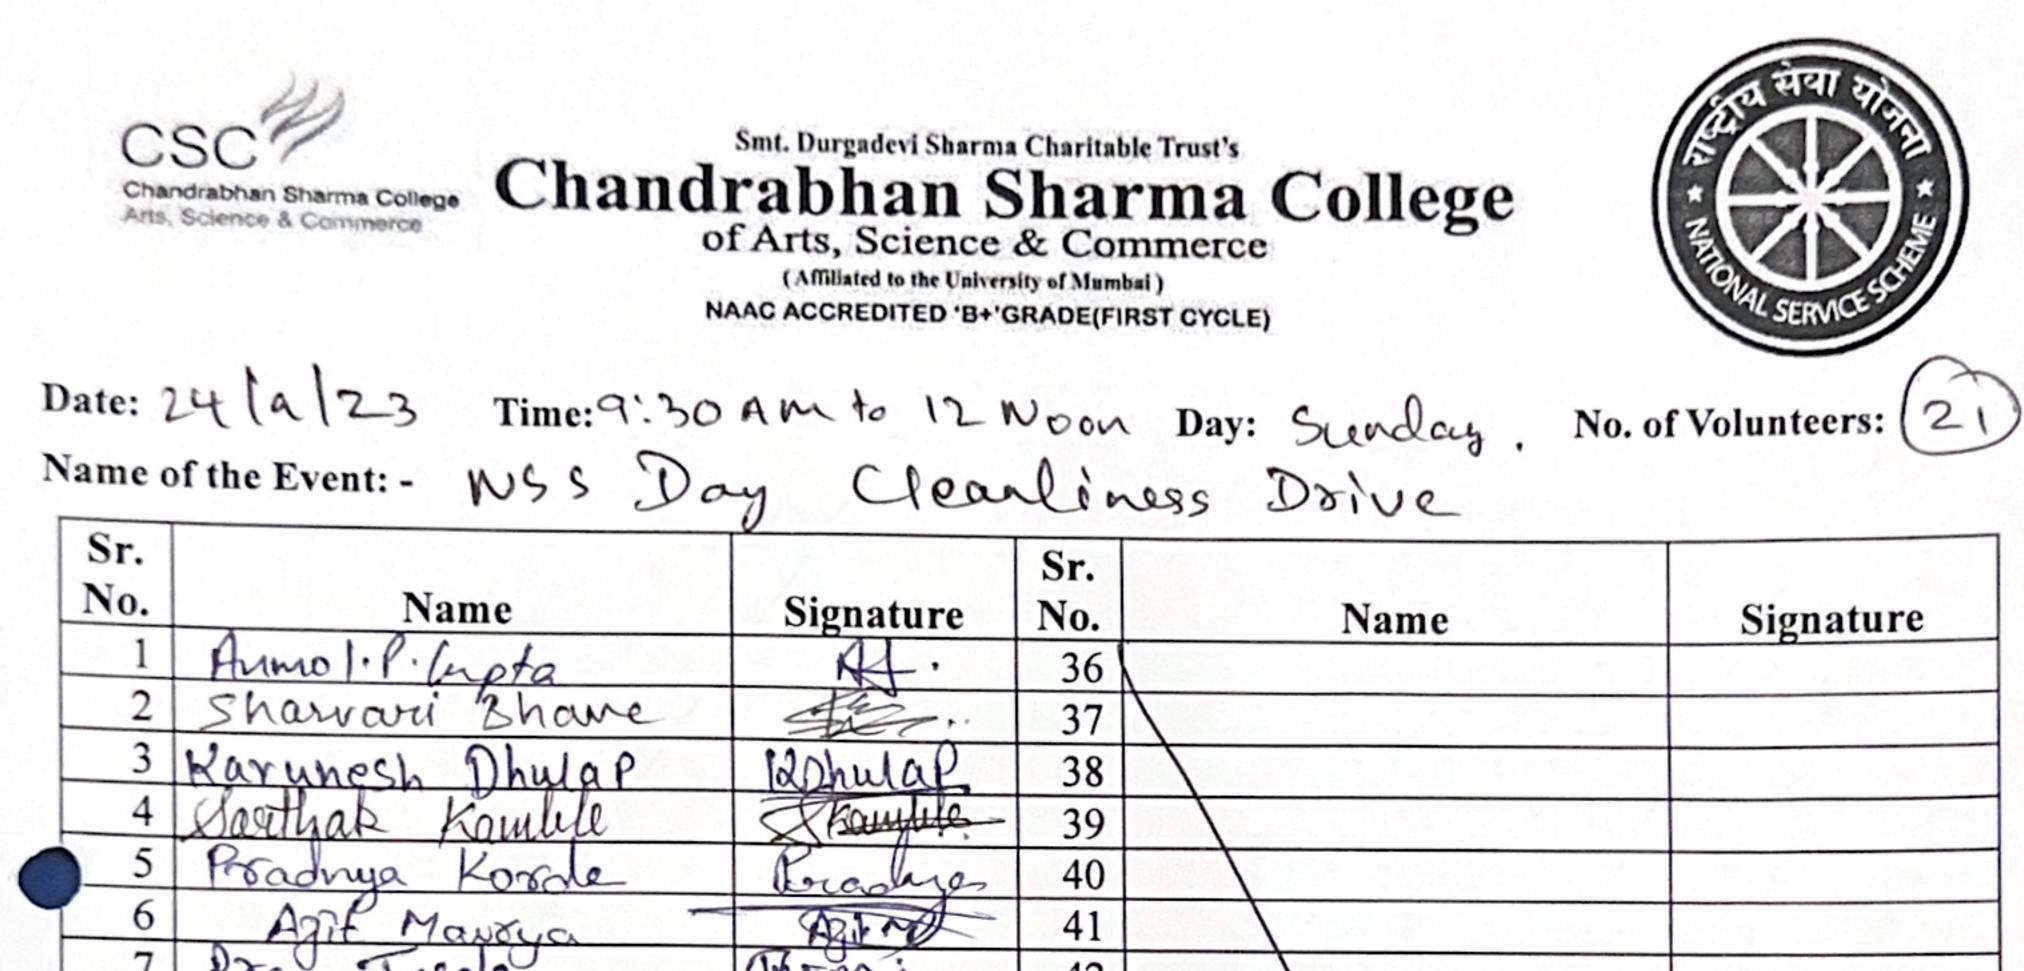

Trushal.

Mr. Tushar Shah

**NSS Program Officer** 

Smt. Durgadevi Sharma Charitable Trust's Chandrabhan Sharma College of Arts, Science & Commerce Chandrabhan Sharma College Arts, Science & Commerce (Affiliated to the University of Mumbal) NAAC ACCREDITED '8+'GRADE(FIRST OYCLE) Date: 216123 Time: OB:00 - 09:30 Am Day: Wednesday No. of Volunteers: International Yoga Day. Name of the Event: -Sr. Sr. No. Signature Name Name Signature No. Annol P. Grota 36 nathan Amaaa 2 37 Sharrani Bhave Kishahh and hype 3 kagad-38 aial DOFAN 39 Kample 4 TURK Am Gu to 10/ 01 Noresh choudrany 40 konoba Dhulap nan Rohwap. 41 6 Rarunesh than Flitch Thaking 42 regisha 44 Zogado Dadad 43 8 000 ~

|   | ð                                                                                                               | roadnya rusale  | lorange                                                                                                                                                                                                                                                                                                                                                                                                                                                                                                                                                                                                                                                                                                                                                                                                                                                                                                                                                                                                                                                                                                                                                                                                                                                                                                                                                                                                                                                                                                                                                                                                                                                                                                                                                                                                                                                                                                                                                                                                                                                                                                                        | 43   | Solal Zagade       | mugacy                                                                                                          |
|---|-----------------------------------------------------------------------------------------------------------------|-----------------|--------------------------------------------------------------------------------------------------------------------------------------------------------------------------------------------------------------------------------------------------------------------------------------------------------------------------------------------------------------------------------------------------------------------------------------------------------------------------------------------------------------------------------------------------------------------------------------------------------------------------------------------------------------------------------------------------------------------------------------------------------------------------------------------------------------------------------------------------------------------------------------------------------------------------------------------------------------------------------------------------------------------------------------------------------------------------------------------------------------------------------------------------------------------------------------------------------------------------------------------------------------------------------------------------------------------------------------------------------------------------------------------------------------------------------------------------------------------------------------------------------------------------------------------------------------------------------------------------------------------------------------------------------------------------------------------------------------------------------------------------------------------------------------------------------------------------------------------------------------------------------------------------------------------------------------------------------------------------------------------------------------------------------------------------------------------------------------------------------------------------------|------|--------------------|-----------------------------------------------------------------------------------------------------------------|
|   | 9                                                                                                               | App Mawaya      | And                                                                                                                                                                                                                                                                                                                                                                                                                                                                                                                                                                                                                                                                                                                                                                                                                                                                                                                                                                                                                                                                                                                                                                                                                                                                                                                                                                                                                                                                                                                                                                                                                                                                                                                                                                                                                                                                                                                                                                                                                                                                                                                            | 44   | Aftab manscool     | - englang d                                                                                                     |
|   | 10                                                                                                              | Presh Ingola    | REN                                                                                                                                                                                                                                                                                                                                                                                                                                                                                                                                                                                                                                                                                                                                                                                                                                                                                                                                                                                                                                                                                                                                                                                                                                                                                                                                                                                                                                                                                                                                                                                                                                                                                                                                                                                                                                                                                                                                                                                                                                                                                                                            | 45   | Aman Sharth        | spaar a                                                                                                         |
|   | 11                                                                                                              | Séral Kokene    | Stekare                                                                                                                                                                                                                                                                                                                                                                                                                                                                                                                                                                                                                                                                                                                                                                                                                                                                                                                                                                                                                                                                                                                                                                                                                                                                                                                                                                                                                                                                                                                                                                                                                                                                                                                                                                                                                                                                                                                                                                                                                                                                                                                        | 46   | ROVI Jarswal       | C TROUT                                                                                                         |
|   | 12                                                                                                              | Showing gun     | Ston                                                                                                                                                                                                                                                                                                                                                                                                                                                                                                                                                                                                                                                                                                                                                                                                                                                                                                                                                                                                                                                                                                                                                                                                                                                                                                                                                                                                                                                                                                                                                                                                                                                                                                                                                                                                                                                                                                                                                                                                                                                                                                                           | 47   | Ritilia Abey       | Ritha bay                                                                                                       |
|   | 13                                                                                                              | Niver Hirbhuget | alin                                                                                                                                                                                                                                                                                                                                                                                                                                                                                                                                                                                                                                                                                                                                                                                                                                                                                                                                                                                                                                                                                                                                                                                                                                                                                                                                                                                                                                                                                                                                                                                                                                                                                                                                                                                                                                                                                                                                                                                                                                                                                                                           | 48   | the shaw ; Nair. O | Lunaer                                                                                                          |
|   | 14                                                                                                              | Sahil Pauel     | the second secon | 49   | Mahek Murshi       | Whanster.                                                                                                       |
|   | 15                                                                                                              | Promoralash     | Aren:                                                                                                                                                                                                                                                                                                                                                                                                                                                                                                                                                                                                                                                                                                                                                                                                                                                                                                                                                                                                                                                                                                                                                                                                                                                                                                                                                                                                                                                                                                                                                                                                                                                                                                                                                                                                                                                                                                                                                                                                                                                                                                                          | 50   | Sahil Bhoundinge   | Sahel.                                                                                                          |
|   | 16                                                                                                              | tashish. Jain   | Rigin                                                                                                                                                                                                                                                                                                                                                                                                                                                                                                                                                                                                                                                                                                                                                                                                                                                                                                                                                                                                                                                                                                                                                                                                                                                                                                                                                                                                                                                                                                                                                                                                                                                                                                                                                                                                                                                                                                                                                                                                                                                                                                                          | 51   | Pranot Jangan      | abonate Z.                                                                                                      |
|   | 17                                                                                                              | khan Naved      | Aboved.k                                                                                                                                                                                                                                                                                                                                                                                                                                                                                                                                                                                                                                                                                                                                                                                                                                                                                                                                                                                                                                                                                                                                                                                                                                                                                                                                                                                                                                                                                                                                                                                                                                                                                                                                                                                                                                                                                                                                                                                                                                                                                                                       | 52   | Rishald Vpadhyay   | Rislabell                                                                                                       |
| 2 | 18                                                                                                              | Marci Sinzh     | thes                                                                                                                                                                                                                                                                                                                                                                                                                                                                                                                                                                                                                                                                                                                                                                                                                                                                                                                                                                                                                                                                                                                                                                                                                                                                                                                                                                                                                                                                                                                                                                                                                                                                                                                                                                                                                                                                                                                                                                                                                                                                                                                           | 53   | Rahul Gralt and    | Ral MG.                                                                                                         |
|   | 19                                                                                                              | Tantio Mulla    | aufre                                                                                                                                                                                                                                                                                                                                                                                                                                                                                                                                                                                                                                                                                                                                                                                                                                                                                                                                                                                                                                                                                                                                                                                                                                                                                                                                                                                                                                                                                                                                                                                                                                                                                                                                                                                                                                                                                                                                                                                                                                                                                                                          | 54   | Incha Davande      | Sada avande                                                                                                     |
| I | 20                                                                                                              | Sodd Kjadar     | swet 4                                                                                                                                                                                                                                                                                                                                                                                                                                                                                                                                                                                                                                                                                                                                                                                                                                                                                                                                                                                                                                                                                                                                                                                                                                                                                                                                                                                                                                                                                                                                                                                                                                                                                                                                                                                                                                                                                                                                                                                                                                                                                                                         | 55   | Ganika Zad         | Sad.                                                                                                            |
|   | 21                                                                                                              | Anui Poithak    | ADUA                                                                                                                                                                                                                                                                                                                                                                                                                                                                                                                                                                                                                                                                                                                                                                                                                                                                                                                                                                                                                                                                                                                                                                                                                                                                                                                                                                                                                                                                                                                                                                                                                                                                                                                                                                                                                                                                                                                                                                                                                                                                                                                           | . 56 |                    | Sharavan                                                                                                        |
| T |                                                                                                                 |                 | Aduject                                                                                                                                                                                                                                                                                                                                                                                                                                                                                                                                                                                                                                                                                                                                                                                                                                                                                                                                                                                                                                                                                                                                                                                                                                                                                                                                                                                                                                                                                                                                                                                                                                                                                                                                                                                                                                                                                                                                                                                                                                                                                                                        | 57   | Sanika Guyav       | afanika                                                                                                         |
| t | 23                                                                                                              | Valian Khan -   | Ageliantin                                                                                                                                                                                                                                                                                                                                                                                                                                                                                                                                                                                                                                                                                                                                                                                                                                                                                                                                                                                                                                                                                                                                                                                                                                                                                                                                                                                                                                                                                                                                                                                                                                                                                                                                                                                                                                                                                                                                                                                                                                                                                                                     | 58   | Neha Jha           | Dehegh                                                                                                          |
| I | 24                                                                                                              | Muser to nig    | atula                                                                                                                                                                                                                                                                                                                                                                                                                                                                                                                                                                                                                                                                                                                                                                                                                                                                                                                                                                                                                                                                                                                                                                                                                                                                                                                                                                                                                                                                                                                                                                                                                                                                                                                                                                                                                                                                                                                                                                                                                                                                                                                          | 59   | Himunshy Mich ra   | Home.                                                                                                           |
| t | 25                                                                                                              | Grayater poddad | Grayatai                                                                                                                                                                                                                                                                                                                                                                                                                                                                                                                                                                                                                                                                                                                                                                                                                                                                                                                                                                                                                                                                                                                                                                                                                                                                                                                                                                                                                                                                                                                                                                                                                                                                                                                                                                                                                                                                                                                                                                                                                                                                                                                       | 60   | 2                  |                                                                                                                 |
| 1 | 26                                                                                                              | Anuraz vaday    | The                                                                                                                                                                                                                                                                                                                                                                                                                                                                                                                                                                                                                                                                                                                                                                                                                                                                                                                                                                                                                                                                                                                                                                                                                                                                                                                                                                                                                                                                                                                                                                                                                                                                                                                                                                                                                                                                                                                                                                                                                                                                                                                            | - 61 |                    | Contraction of the second s |
| ł | 27                                                                                                              | Shivam lyadav   | Shevan                                                                                                                                                                                                                                                                                                                                                                                                                                                                                                                                                                                                                                                                                                                                                                                                                                                                                                                                                                                                                                                                                                                                                                                                                                                                                                                                                                                                                                                                                                                                                                                                                                                                                                                                                                                                                                                                                                                                                                                                                                                                                                                         | 62   |                    |                                                                                                                 |
| ł | 28                                                                                                              | Aman Kuman      | apran K                                                                                                                                                                                                                                                                                                                                                                                                                                                                                                                                                                                                                                                                                                                                                                                                                                                                                                                                                                                                                                                                                                                                                                                                                                                                                                                                                                                                                                                                                                                                                                                                                                                                                                                                                                                                                                                                                                                                                                                                                                                                                                                        | 63   |                    |                                                                                                                 |
| ł | the second day of the | Acujesh Singh   | Par                                                                                                                                                                                                                                                                                                                                                                                                                                                                                                                                                                                                                                                                                                                                                                                                                                                                                                                                                                                                                                                                                                                                                                                                                                                                                                                                                                                                                                                                                                                                                                                                                                                                                                                                                                                                                                                                                                                                                                                                                                                                                                                            | 64   |                    |                                                                                                                 |
| ł | 30                                                                                                              | C. Jaum leave   | auto                                                                                                                                                                                                                                                                                                                                                                                                                                                                                                                                                                                                                                                                                                                                                                                                                                                                                                                                                                                                                                                                                                                                                                                                                                                                                                                                                                                                                                                                                                                                                                                                                                                                                                                                                                                                                                                                                                                                                                                                                                                                                                                           | 65   |                    |                                                                                                                 |
| ŀ |                                                                                                                 | Sudayam kall    | $\sigma$ , $i$                                                                                                                                                                                                                                                                                                                                                                                                                                                                                                                                                                                                                                                                                                                                                                                                                                                                                                                                                                                                                                                                                                                                                                                                                                                                                                                                                                                                                                                                                                                                                                                                                                                                                                                                                                                                                                                                                                                                                                                                                                                                                                                 | 66   |                    |                                                                                                                 |
| + |                                                                                                                 | स्करिस रामकर    | Pan wr.                                                                                                                                                                                                                                                                                                                                                                                                                                                                                                                                                                                                                                                                                                                                                                                                                                                                                                                                                                                                                                                                                                                                                                                                                                                                                                                                                                                                                                                                                                                                                                                                                                                                                                                                                                                                                                                                                                                                                                                                                                                                                                                        | 67   |                    |                                                                                                                 |