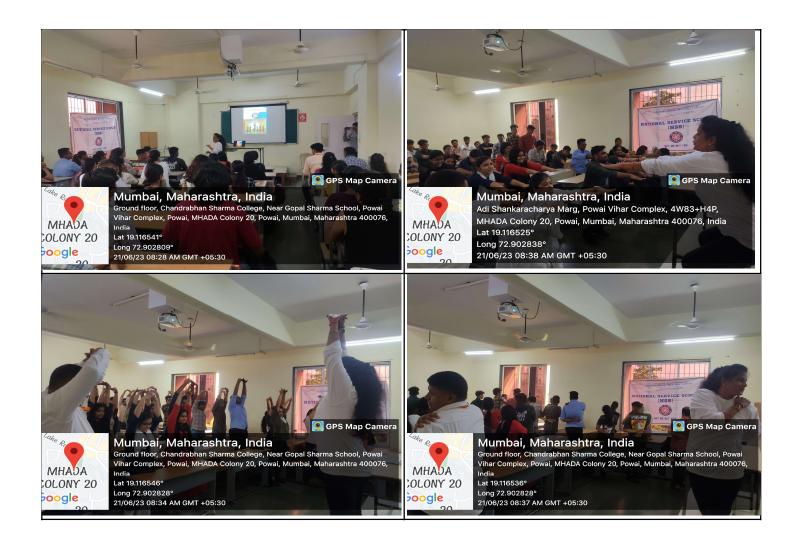

## NATIONAL SERVICE SCHEME (2023-24)

| Particulars                | Description                                                                                                                                                                                                                                                                                                                                                  |
|----------------------------|--------------------------------------------------------------------------------------------------------------------------------------------------------------------------------------------------------------------------------------------------------------------------------------------------------------------------------------------------------------|
| Name of the event :        | 9 <sup>th</sup> International Yoga Day                                                                                                                                                                                                                                                                                                                       |
| Date of the event :        | 21 <sup>st</sup> June 2023                                                                                                                                                                                                                                                                                                                                   |
| Time :                     | 08:00 A.M. to 09:30 A.M.                                                                                                                                                                                                                                                                                                                                     |
| Venue :                    | Class Room no. 303                                                                                                                                                                                                                                                                                                                                           |
| Stream / Class :           |                                                                                                                                                                                                                                                                                                                                                              |
| Faculty in charge :        | Tushar Shah                                                                                                                                                                                                                                                                                                                                                  |
| Faculty members :          |                                                                                                                                                                                                                                                                                                                                                              |
| No. of Participants :      | 59                                                                                                                                                                                                                                                                                                                                                           |
| No. of beneficiaries :     |                                                                                                                                                                                                                                                                                                                                                              |
| Collaboration:             | Ambika Yog Kutir                                                                                                                                                                                                                                                                                                                                             |
| Description of the Event : | 9 <sup>th</sup> International yoga day was celebrated by the NSS<br>Volunteers and staff at Chandrabhan Sharma College. Faculty<br>and students practiced various yoga exercises and asanas. The<br>Yog guru also gave knowledge about benefits and importance<br>of Yoga. Volunteers got knowledge about the importance of<br>Yoga & being healthy and fit. |
| Outcome of the Event :     | Students and staff members experience improved physical<br>fitness through regular yoga practice. They develop better<br>flexibility, strength, balance, and posture. Yoga helps them<br>release tension, alleviate body aches, and improve overall<br>health and vitality.                                                                                  |