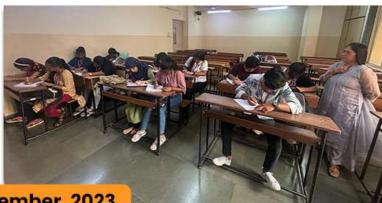

#### **INTERNATIONAL YOGA DAY**

This to inform all the students that the NSS Unit of Chandrabhan Sharma College in collaboration with Ambika Yog Kutir is organising celebration of "9<sup>th</sup> International Yoga Day"

#### on 21st June, 2023 from 08:15 AM to 09:30 AM in Class room no.303.

All volunteer should participate in this event.

Toshah

Mr. Tushar Shah

**NSS Program Officer** 

Dr. Pratima Singh

Principal

Chandrabhan Sharma College Arts, Science & Commerce

## NATIONAL SERVICE SCHEME (2023-24)

| Particulars                | Description                                                                                                                                                                                                                                                                                                                                                  |
|----------------------------|--------------------------------------------------------------------------------------------------------------------------------------------------------------------------------------------------------------------------------------------------------------------------------------------------------------------------------------------------------------|
| Name of the event :        | 9 <sup>th</sup> International Yoga Day                                                                                                                                                                                                                                                                                                                       |
| Date of the event :        | 21 <sup>st</sup> June 2023                                                                                                                                                                                                                                                                                                                                   |
| Time :                     | 08:00 A.M. to 09:30 A.M.                                                                                                                                                                                                                                                                                                                                     |
| Venue :                    | Class Room no. 303                                                                                                                                                                                                                                                                                                                                           |
| Stream / Class :           |                                                                                                                                                                                                                                                                                                                                                              |
| Faculty in charge :        | Tushar Shah                                                                                                                                                                                                                                                                                                                                                  |
| Faculty members :          |                                                                                                                                                                                                                                                                                                                                                              |
| No. of Participants :      | 59                                                                                                                                                                                                                                                                                                                                                           |
| No. of beneficiaries :     |                                                                                                                                                                                                                                                                                                                                                              |
| Collaboration:             | Ambika Yog Kutir                                                                                                                                                                                                                                                                                                                                             |
| Description of the Event : | 9 <sup>th</sup> International yoga day was celebrated by the NSS<br>Volunteers and staff at Chandrabhan Sharma College. Faculty<br>and students practiced various yoga exercises and asanas. The<br>Yog guru also gave knowledge about benefits and importance<br>of Yoga. Volunteers got knowledge about the importance of<br>Yoga & being healthy and fit. |
| Outcome of the Event :     | Students and staff members experience improved physical<br>fitness through regular yoga practice. They develop better<br>flexibility, strength, balance, and posture. Yoga helps them<br>release tension, alleviate body aches, and improve overall<br>health and vitality.                                                                                  |