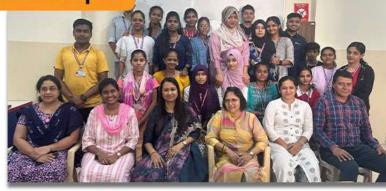

#### **INTERNATIONAL YOGA DAY**

This to inform all the students that the NSS Unit of Chandrabhan Sharma College in collaboration with Ambika Yog Kutir is organising celebration of "9<sup>th</sup> International Yoga Day"

#### on 21st June, 2023 from 08:15 AM to 09:30 AM in Class room no.303.

All volunteer should participate in this event.

Toshah

Mr. Tushar Shah

**NSS Program Officer** 

Dr. Pratima Singh

Principal

Chandrabhan Sharma College Arts, Science & Commerce

## NATIONAL SERVICE SCHEME (2023-24)

| Particulars                | Description                                                                                                                                                                                                                                                                                                                                                  |
|----------------------------|--------------------------------------------------------------------------------------------------------------------------------------------------------------------------------------------------------------------------------------------------------------------------------------------------------------------------------------------------------------|
| Name of the event :        | 9 <sup>th</sup> International Yoga Day                                                                                                                                                                                                                                                                                                                       |
| Date of the event :        | 21 <sup>st</sup> June 2023                                                                                                                                                                                                                                                                                                                                   |
| Time :                     | 08:00 A.M. to 09:30 A.M.                                                                                                                                                                                                                                                                                                                                     |
| Venue :                    | Class Room no. 303                                                                                                                                                                                                                                                                                                                                           |
| Stream / Class :           |                                                                                                                                                                                                                                                                                                                                                              |
| Faculty in charge :        | Tushar Shah                                                                                                                                                                                                                                                                                                                                                  |
| Faculty members :          |                                                                                                                                                                                                                                                                                                                                                              |
| No. of Participants :      | 59                                                                                                                                                                                                                                                                                                                                                           |
| No. of beneficiaries :     |                                                                                                                                                                                                                                                                                                                                                              |
| Collaboration:             | Ambika Yog Kutir                                                                                                                                                                                                                                                                                                                                             |
| Description of the Event : | 9 <sup>th</sup> International yoga day was celebrated by the NSS<br>Volunteers and staff at Chandrabhan Sharma College. Faculty<br>and students practiced various yoga exercises and asanas. The<br>Yog guru also gave knowledge about benefits and importance<br>of Yoga. Volunteers got knowledge about the importance of<br>Yoga & being healthy and fit. |
| Outcome of the Event :     | Students and staff members experience improved physical<br>fitness through regular yoga practice. They develop better<br>flexibility, strength, balance, and posture. Yoga helps them<br>release tension, alleviate body aches, and improve overall<br>health and vitality.                                                                                  |