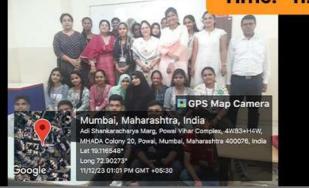

#### **INTERNATIONAL YOGA DAY**

This to inform all the students that the NSS Unit of Chandrabhan Sharma College in collaboration with Ambika Yog Kutir is organising celebration of "9<sup>th</sup> International Yoga Day"

#### on 21st June, 2023 from 08:15 AM to 09:30 AM in Class room no.303.

All volunteer should participate in this event.

Toshah

Mr. Tushar Shah

**NSS Program Officer** 

Dr. Pratima Singh

Principal

Chandrabhan Sharma College Arts, Science & Commerce

## NATIONAL SERVICE SCHEME (2023-24)

| Particulars                | Description                                                                                                                                                                                                                                                                                                                                                  |
|----------------------------|--------------------------------------------------------------------------------------------------------------------------------------------------------------------------------------------------------------------------------------------------------------------------------------------------------------------------------------------------------------|
| Name of the event :        | 9 <sup>th</sup> International Yoga Day                                                                                                                                                                                                                                                                                                                       |
| Date of the event :        | 21 <sup>st</sup> June 2023                                                                                                                                                                                                                                                                                                                                   |
| Time :                     | 08:00 A.M. to 09:30 A.M.                                                                                                                                                                                                                                                                                                                                     |
| Venue :                    | Class Room no. 303                                                                                                                                                                                                                                                                                                                                           |
| Stream / Class :           |                                                                                                                                                                                                                                                                                                                                                              |
| Faculty in charge :        | Tushar Shah                                                                                                                                                                                                                                                                                                                                                  |
| Faculty members :          |                                                                                                                                                                                                                                                                                                                                                              |
| No. of Participants :      | 59                                                                                                                                                                                                                                                                                                                                                           |
| No. of beneficiaries :     |                                                                                                                                                                                                                                                                                                                                                              |
| Collaboration:             | Ambika Yog Kutir                                                                                                                                                                                                                                                                                                                                             |
| Description of the Event : | 9 <sup>th</sup> International yoga day was celebrated by the NSS<br>Volunteers and staff at Chandrabhan Sharma College. Faculty<br>and students practiced various yoga exercises and asanas. The<br>Yog guru also gave knowledge about benefits and importance<br>of Yoga. Volunteers got knowledge about the importance of<br>Yoga & being healthy and fit. |
| Outcome of the Event :     | Students and staff members experience improved physical<br>fitness through regular yoga practice. They develop better<br>flexibility, strength, balance, and posture. Yoga helps them<br>release tension, alleviate body aches, and improve overall<br>health and vitality.                                                                                  |