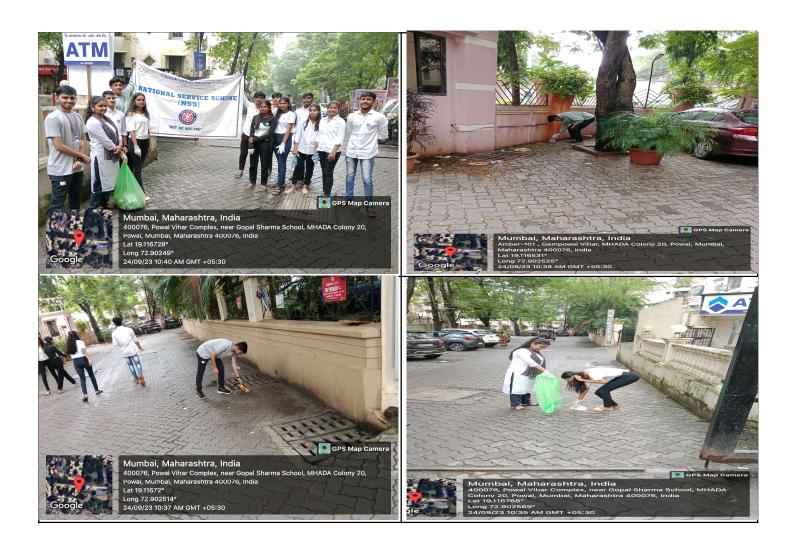

92  | * | 11 | 7 |                       |     |
| 93  |   |    | 8 | ·                     |     |
| 94  |   | 11 | 9 |                       |     |
| 95  |   | 12 | 0 |                       |     |

T, U Iher

#### Signature of NSS Program Officer



Arts, Science & Commerce

Smt. Durgadevi Sharma Charitable Trust's Chandrabhan Sharma College of Arts Science & Commerce, Powai (Affiliated to the University of Mumbai) NAAC ACCREDITED 'B+' GRADE (FIRST CYCLE)

National Service Scheme (NSS) of Chandrabhan Sharma College organising

"CLEANLINESS DRIVE" ON NSS DAY, 24TH SEPTEMBER, 2023 TIME: 9.00AM TO 12.30PM VENUE: LAKEHOMES, POWAI





(Affiliated to the University of Mumbai) Accredited by NAAC 'B+'

#### **PHOTOS**

Date: 24<sup>th</sup> September 2023

Event: NSS Day Cleanliness Drive





# **Chandrabhan Sharma College**

of Arts, Commerce & Science

(Hindi Linguistic Minority Institution)

(Affiliated to the University of Mumbai) Accredited by NAAC 'B+'

# NATIONAL SERVICE SCHEME (2023-24)

28<sup>th</sup> September 2023

# NOTICE

## SWACHHTA HE SEVA

This is to inform all students that the NSS cell of the University of Mumbai is

arranging a university-level initiative called "Swachhta He Seva". The event is

scheduled for October 1st, 2023, from 10:00 A.M. to 02:00 P.M. at the University of Mumbai, Kalina Campus, Santacruz. We need 05 volunteers for this activity. Students interested in participating are requested to contact the Program Officer.

LU Wat Mr. Tushar Shah



**Dr. Pratima Singh** 

#### **NSS Program Officer**

Principal

Adi Shankaracharya Marg, Powai