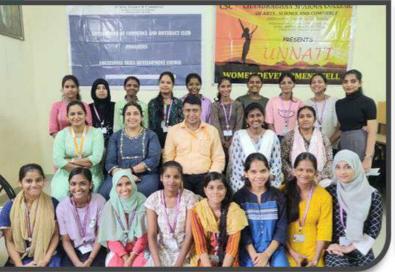

### NATIONAL SERVICE SCHEME (2023-24)

19<sup>th</sup> June, 2023

NOTICE

#### **INTERNATIONAL YOGA DAY**

This to inform all the students that the NSS Unit of Chandrabhan Sharma College in collaboration with Ambika Yog Kutir is organising celebration of "9<sup>th</sup> International Yoga Day"

#### on 21st June, 2023 from 08:15 AM to 09:30 AM in Class room no.303.

All volunteer should participate in this event.

Toshah

Mr. Tushar Shah

**NSS Program Officer** 

Dr. Pratima Singh

Principal

Chandrabhan Sharma College Arts, Science & Commerce