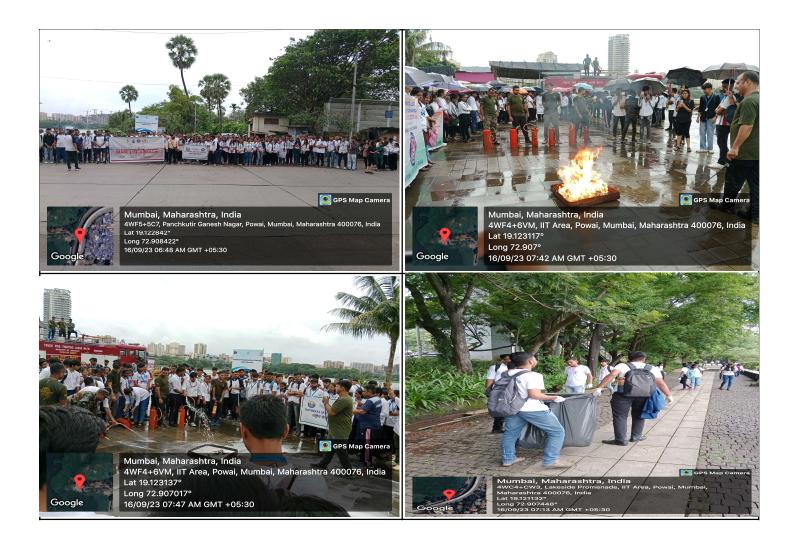

### NATIONAL SERVICE SCHEME (2023-24)

19<sup>th</sup> June, 2023

NOTICE

#### **INTERNATIONAL YOGA DAY**

This to inform all the students that the NSS Unit of Chandrabhan Sharma College in collaboration with Ambika Yog Kutir is organising celebration of "9<sup>th</sup> International Yoga Day"

#### on 21st June, 2023 from 08:15 AM to 09:30 AM in Class room no.303.

All volunteer should participate in this event.

Toshah

Mr. Tushar Shah

**NSS Program Officer** 

Dr. Pratima Singh

Principal

Chandrabhan Sharma College Arts, Science & Commerce

## NATIONAL SERVICE SCHEME (2023-24)

| Particulars                | Description                                                                                                                                                                                                                                                                                                                                                  |
|----------------------------|--------------------------------------------------------------------------------------------------------------------------------------------------------------------------------------------------------------------------------------------------------------------------------------------------------------------------------------------------------------|
| Name of the event :        | 9 <sup>th</sup> International Yoga Day                                                                                                                                                                                                                                                                                                                       |
| Date of the event :        | 21 <sup>st</sup> June 2023                                                                                                                                                                                                                                                                                                                                   |
| Time :                     | 08:00 A.M. to 09:30 A.M.                                                                                                                                                                                                                                                                                                                                     |
| Venue :                    | Class Room no. 303                                                                                                                                                                                                                                                                                                                                           |
| Stream / Class :           |                                                                                                                                                                                                                                                                                                                                                              |
| Faculty in charge :        | Tushar Shah                                                                                                                                                                                                                                                                                                                                                  |
| Faculty members :          |                                                                                                                                                                                                                                                                                                                                                              |
| No. of Participants :      | 59                                                                                                                                                                                                                                                                                                                                                           |
| No. of beneficiaries :     |                                                                                                                                                                                                                                                                                                                                                              |
| Collaboration:             | Ambika Yog Kutir                                                                                                                                                                                                                                                                                                                                             |
| Description of the Event : | 9 <sup>th</sup> International yoga day was celebrated by the NSS<br>Volunteers and staff at Chandrabhan Sharma College. Faculty<br>and students practiced various yoga exercises and asanas. The<br>Yog guru also gave knowledge about benefits and importance<br>of Yoga. Volunteers got knowledge about the importance of<br>Yoga & being healthy and fit. |
| Outcome of the Event :     | Students and staff members experience improved physical<br>fitness through regular yoga practice. They develop better<br>flexibility, strength, balance, and posture. Yoga helps them<br>release tension, alleviate body aches, and improve overall<br>health and vitality.                                                                                  |