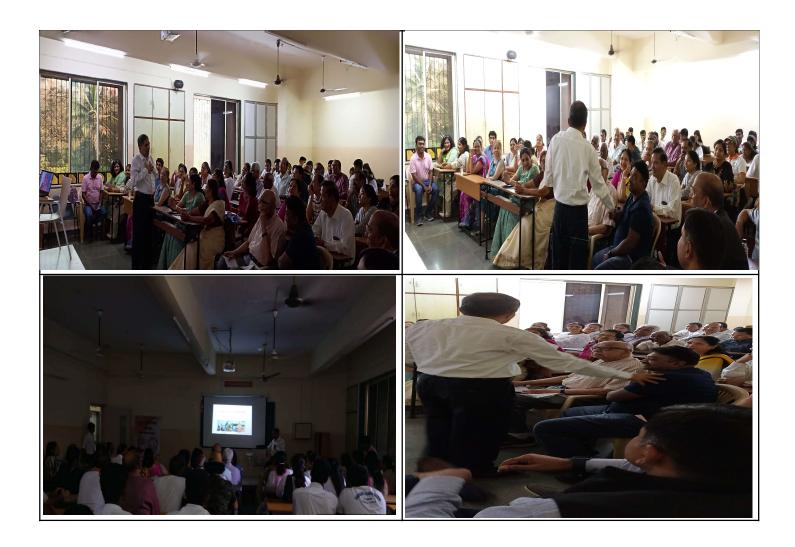

#### **INTERNATIONAL YOGA DAY**

This to inform all the students that the NSS Unit of Chandrabhan Sharma College in collaboration with Ambika Yog Kutir is organising celebration of "9<sup>th</sup> International Yoga Day"

#### on 21st June, 2023 from 08:15 AM to 09:30 AM in Class room no.303.

All volunteer should participate in this event.

Toshah

Mr. Tushar Shah

**NSS Program Officer** 

Dr. Pratima Singh

Principal

Chandrabhan Sharma College Arts, Science & Commerce

## NATIONAL SERVICE SCHEME (2023-24)

| Particulars                | Description                                                                                                                                                                                                                                                                                                                                                  |
|----------------------------|--------------------------------------------------------------------------------------------------------------------------------------------------------------------------------------------------------------------------------------------------------------------------------------------------------------------------------------------------------------|
| Name of the event :        | 9 <sup>th</sup> International Yoga Day                                                                                                                                                                                                                                                                                                                       |
| Date of the event :        | 21 <sup>st</sup> June 2023                                                                                                                                                                                                                                                                                                                                   |
| Time :                     | 08:00 A.M. to 09:30 A.M.                                                                                                                                                                                                                                                                                                                                     |
| Venue :                    | Class Room no. 303                                                                                                                                                                                                                                                                                                                                           |
| Stream / Class :           |                                                                                                                                                                                                                                                                                                                                                              |
| Faculty in charge :        | Tushar Shah                                                                                                                                                                                                                                                                                                                                                  |
| Faculty members :          |                                                                                                                                                                                                                                                                                                                                                              |
| No. of Participants :      | 59                                                                                                                                                                                                                                                                                                                                                           |
| No. of beneficiaries :     |                                                                                                                                                                                                                                                                                                                                                              |
| Collaboration:             | Ambika Yog Kutir                                                                                                                                                                                                                                                                                                                                             |
| Description of the Event : | 9 <sup>th</sup> International yoga day was celebrated by the NSS<br>Volunteers and staff at Chandrabhan Sharma College. Faculty<br>and students practiced various yoga exercises and asanas. The<br>Yog guru also gave knowledge about benefits and importance<br>of Yoga. Volunteers got knowledge about the importance of<br>Yoga & being healthy and fit. |
| Outcome of the Event :     | Students and staff members experience improved physical<br>fitness through regular yoga practice. They develop better<br>flexibility, strength, balance, and posture. Yoga helps them<br>release tension, alleviate body aches, and improve overall<br>health and vitality.                                                                                  |