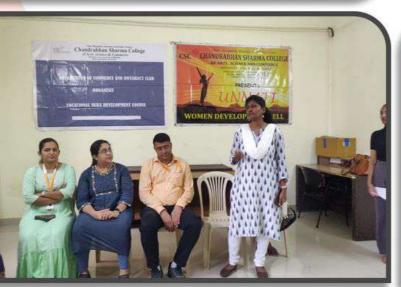

### NATIONAL SERVICE SCHEME (2023-24)

19<sup>th</sup> June, 2023

NOTICE

#### **INTERNATIONAL YOGA DAY**

This to inform all the students that the NSS Unit of Chandrabhan Sharma College in collaboration with Ambika Yog Kutir is organising celebration of "9<sup>th</sup> International Yoga Day"

#### on 21st June, 2023 from 08:15 AM to 09:30 AM in Class room no.303.

All volunteer should participate in this event.

Toshah

Mr. Tushar Shah

**NSS Program Officer** 

Dr. Pratima Singh

Principal

Chandrabhan Sharma College Arts, Science & Commerce