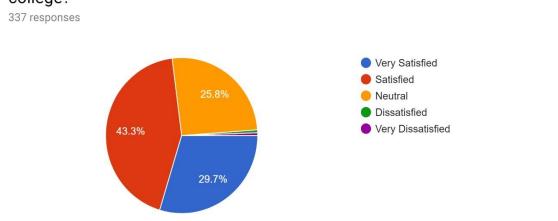

## STUDENT SATISFACTION SURVEY REPORT 2017-2018





## STUDENT SATISFACTION SURVEY REPORT 2017-2018









| 3. Is there anything else you'd like t | <mark>to</mark> share about your leve | el <mark>of s</mark> atisfaction with | n your educational |
|----------------------------------------|---------------------------------------|---------------------------------------|--------------------|
| experience?                            |                                       |                                       |                    |

| experience?                                                                                                                                                                                                                                   |
|----------------------------------------------------------------------------------------------------------------------