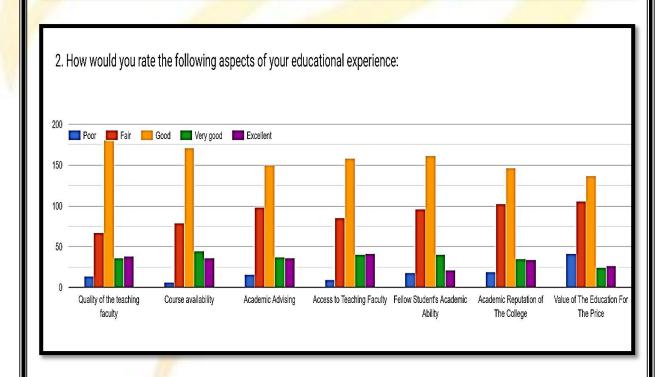

No, it's best

Education quality is so poor

It"s like good

5. Is there anything else you'd like to share about your level of satisfaction with our support services and facilities?

| No                                                        |
|-----------------------------------------------------------|
| Nothing                                                   |
| no                                                        |
| Yes                                                       |
| Good                                                      |
| No.                                                       |
| No                                                        |
| Please support our talent                                 |
| Overall good                                              |
| Lift                                                      |
| Nothing much                                              |
| No, I think all is good                                   |
| Facilities are good                                       |
| Improve facilities in gymkhana                            |
| Nice facilities and good services                         |
| Placement should be given to all students                 |
| It's okay for me                                          |
| nothing                                                   |
| No.                                                       |
| Good.                                                     |
| Poor food services                                        |
| All teachers have close friends like Friends with friends |
|                                                           |