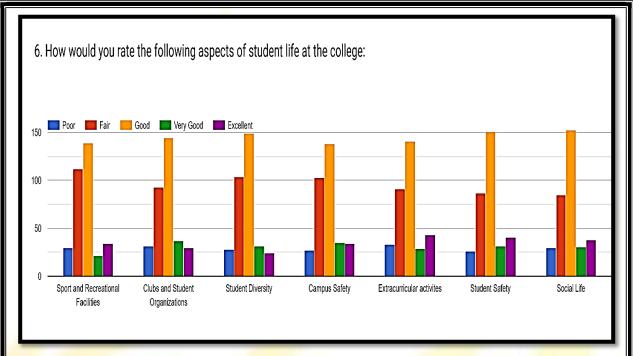

vement in library and canteen                                                                                                |
| Na all's good                                                                                                                     |
| There basically no support other than educational facilities depending on the faculty. Basically, we pay too much for too little. |
| Canteen must be changed                                                                                                           |
| There should be more enhancement on placements                                                                                    |
|                                                                                                                                   |





## 7. Is there anything else you'd like to share about your level of satisfaction with your campus life?

| No                                           |
|----------------------------------------------|
| Nothing                                      |
| Good                                         |
| no                                           |
| No                                           |
| Yes                                          |
| Good                                         |
| No thanks                                    |
| Nothing much                                 |
| Just a normal campus life.                   |
| 7/10                                         |
| 100 % satisfaction                           |
| Campus is not much big Don't like our campus |
| Camp