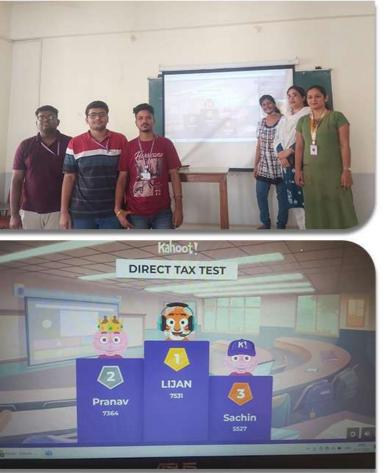

### **REPORT** (Language Lab)

| Particulars                 | Description                                                                                                                                                                                                                                                                                                                                                            |
|-----------------------------|------------------------------------------------------------------------------------------------------------------------------------------------------------------------------------------------------------------------------------------------------------------------------------------------------------------------------------------------------------------------|
| Name of the event           | LANGUAGE LAB                                                                                                                                                                                                                                                                                                                                                           |
| Date of the event           | August 2023- February 2024                                                                                                                                                                                                                                                                                                                                             |
| Time                        | 11:00 am - 01:00 pm                                                                                                                                                                                                                                                                                                                                                    |
| Venue                       | 7th FLOOR LAB                                                                                                                                                                                                                                                                                                                                                          |
| Stream / Class              | All Stream (BSc.IT, BAF, BBI, BCOM, BAMM, BMS, BFM)                                                                                                                                                                                                                                                                                                                    |
| Faculty in charge           | Prof. Seema Negi, Prof. Kushali Gupta                                                                                                                                                                                                                                                                                                                                  |
| No. of Participation        | 213                                                                                                                                                                                                                                                                                                                                                                    |
| No. of beneficiaries        | 213                                                                                                                                                                                                                                                                                                                                                                    |
| Description of the<br>Event | The sessions are designed to cater 7 different modules which consist<br>different levels of proficiency, and the software provides a wide range of<br>exercises, activities and test to improve the skills.<br>The sessions are led by the tutors who guide the students through the<br>learning process, provide personalized feedback, and monitor their<br>process. |
| Outcome of the Event        | The language lab sessions at Chandrabhan Sharma College have been a<br>valuable asset for the students.<br>The interactive and multimedia environment, the personalized feedback<br>from the tutors.<br>The immediate feedbacks provided by the software have helped the<br>students improve their language skills effectively.                                        |