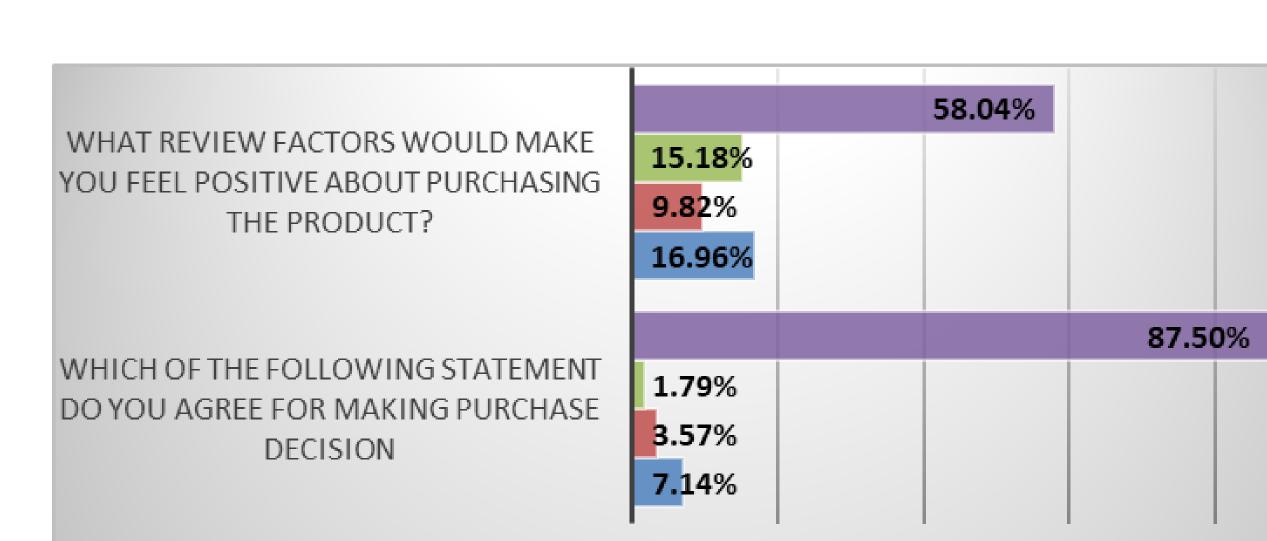

existing for fake online review.

## Conclusion

Online reviews play a crucial role in shaping consumer choices, with businesses advised to actively promote a substantial number to meet customer needs. Consumer decisions heavily rely on fellow users' opinions, emphasizing the importance of visual content for credible reviews. Maintaining authenticity and professionalism in reviews is key for building trust. Motivation for writing reviews often involves cash incentives. However, a lack of awareness about grievance channels suggests room for improvement.

## Reference

## **Objective Of The Study**

To identify how fake review affect the consumer. To understand the impact of Fake Online Review on consumer buying behaviour.

To study the rules and regulation existing for fake online review.



I trust online review most / review with appealing photographs and videos



Retail industry needs new setup sstandrads to combat online fake review / 20-30% revenue should be impose as a fine for breaching the standrads

Product should be tried and tested among legtimate customer before launching / Band the product from online platform

Daily review of customers fake review/ strict legal action should be taken

E. F. Cardoso, R. M. Silva and T. A. Almeida, "Towards automatic filtering of fake reviews", Neurocomputing, vol. 309, pp. 106-116, Oct. 2018.

L. Da Xu, W. He and S. Li, "Internet of Things in industries: A survey", IEEE Trans. Ind. Informat., vol. 10, no. 4, pp. 2233-2243, Nov. 2014. N. Jindal and B. Liu, "Opinion spam and analysis", Proc. Int. Conf. Web Search Web Data Mining