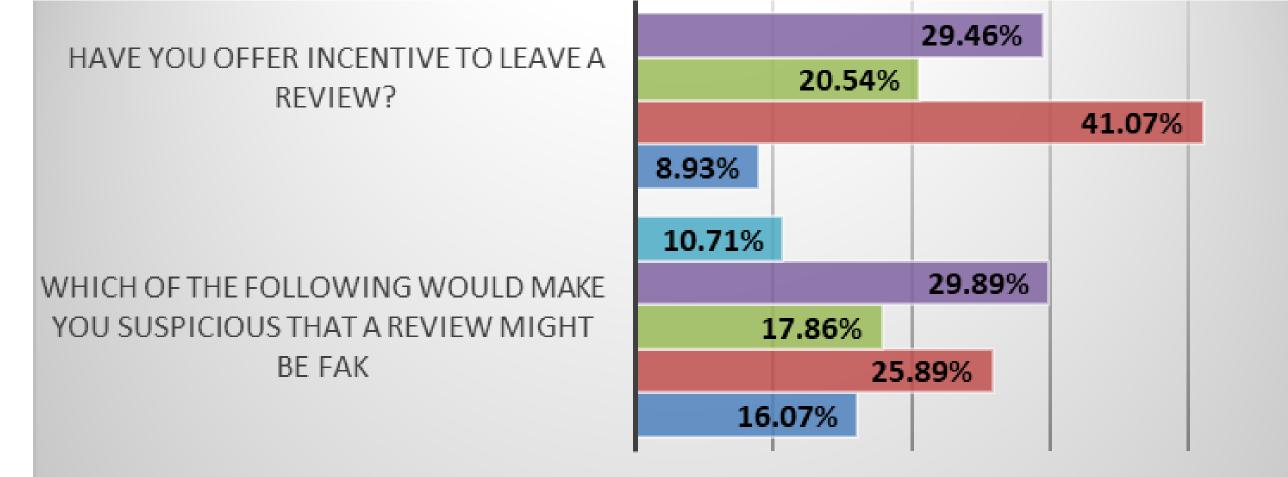

e impose as a fine for breaching the standrads

Product should be tried and tested among legtimate customer before launching / Band the product from online platform

Daily review of customers fake review/ strict legal action should be taken

E. F. Cardoso, R. M. Silva and T. A. Almeida, "Towards automatic filtering of fake reviews", Neurocomputing, vol. 309, pp. 106-116, Oct. 2018.

L. Da Xu, W. He and S. Li, "Internet of Things in industries: A survey", IEEE Trans. Ind. Informat., vol. 10, no. 4, pp. 2233-2243, Nov. 2014. N. Jindal and B. Liu, "Opinion spam and analysis", Proc. Int. Conf. Web Search Web Data Mining (WSDM), pp. 219-230, 2008.

A. Mukherjee, V. Venkataraman, B. Liu and N. Glance, "Fake review detection: Classification and analysis of real and pseudo reviews",

2013.

text



review has no profile picture of the review were

## **RESEARCH GAP**

Research in these areas can provide valuable insights into the effectiveness of legal measures in combating fake reviews and contribute to the development of



## policies that promote a trustworthy

## online review ecosystem.



124

#### University of Mumbai Department of Students' Development



#### 18th Aavishkar: Inter-Collegiate/Institute/DepartmentResearch Convention 2023-24

College: Chandrabhan Sharma College of Science and Commerce, Powai (CODE: 2-18)

#### (Zone: Mumbai II)

- Project Code: R-2-18-CM-UG-216
- Project Title: Unveiling the Campaign Against Fake Consumer Reviews
- Project Category: Commerce, Management and Law

UG

Project Level:

Team Members:

| Sr.No | Name