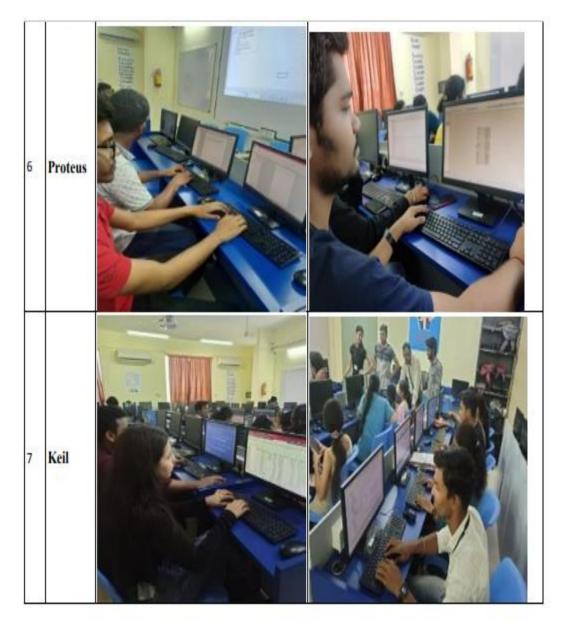

# **Chandrabhan Sharma College**

of Arts, Commerce & Science (Hindi Linguistic Minority Institution) (Affiliated to the University of Mumbai) NAAC Re-Accredited 'A' Grade (CGPA 3.10)

<u>Practicals</u> and Laboratory Work