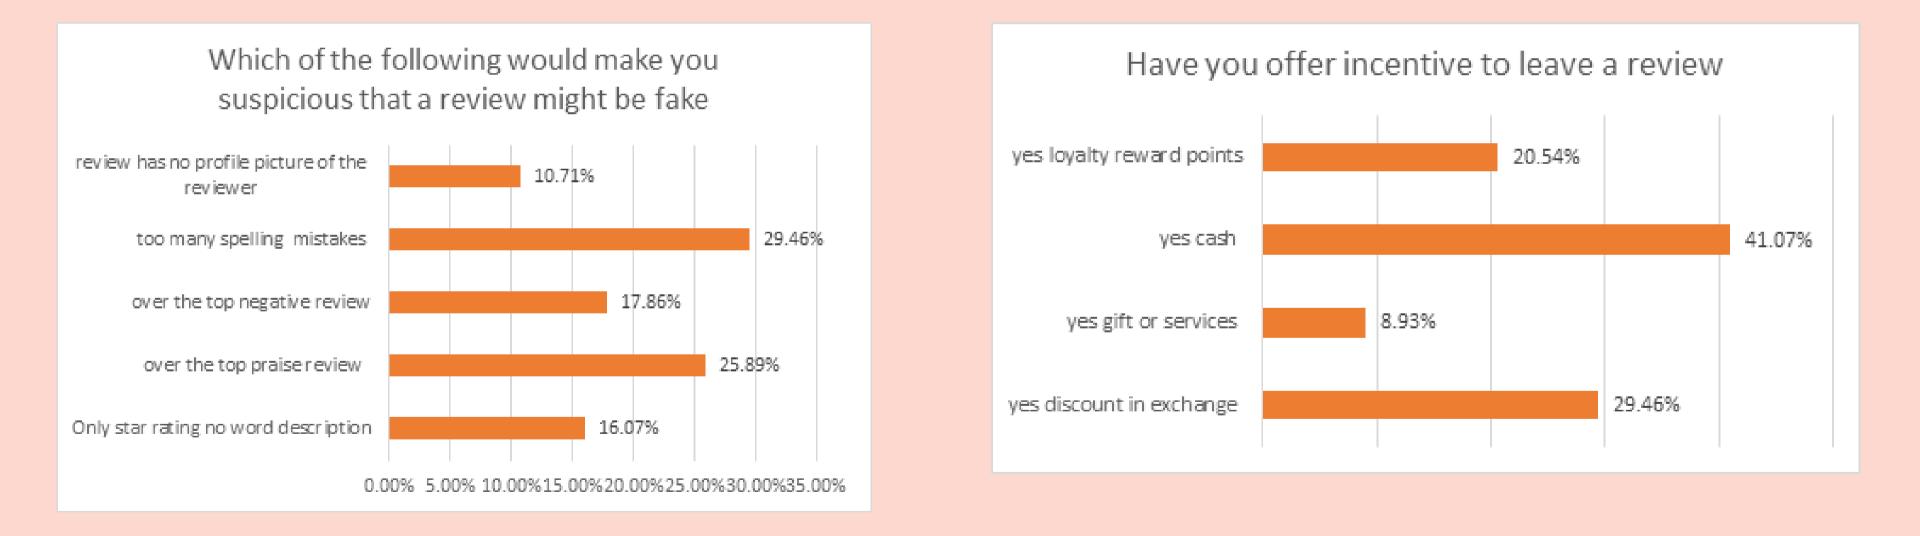

### **CRITERION -II**

**2.3.1** Student centric methods, such as experiential learning, participative learning and problem-solving methodologies are used for enhancing learning experiences using ICT tools