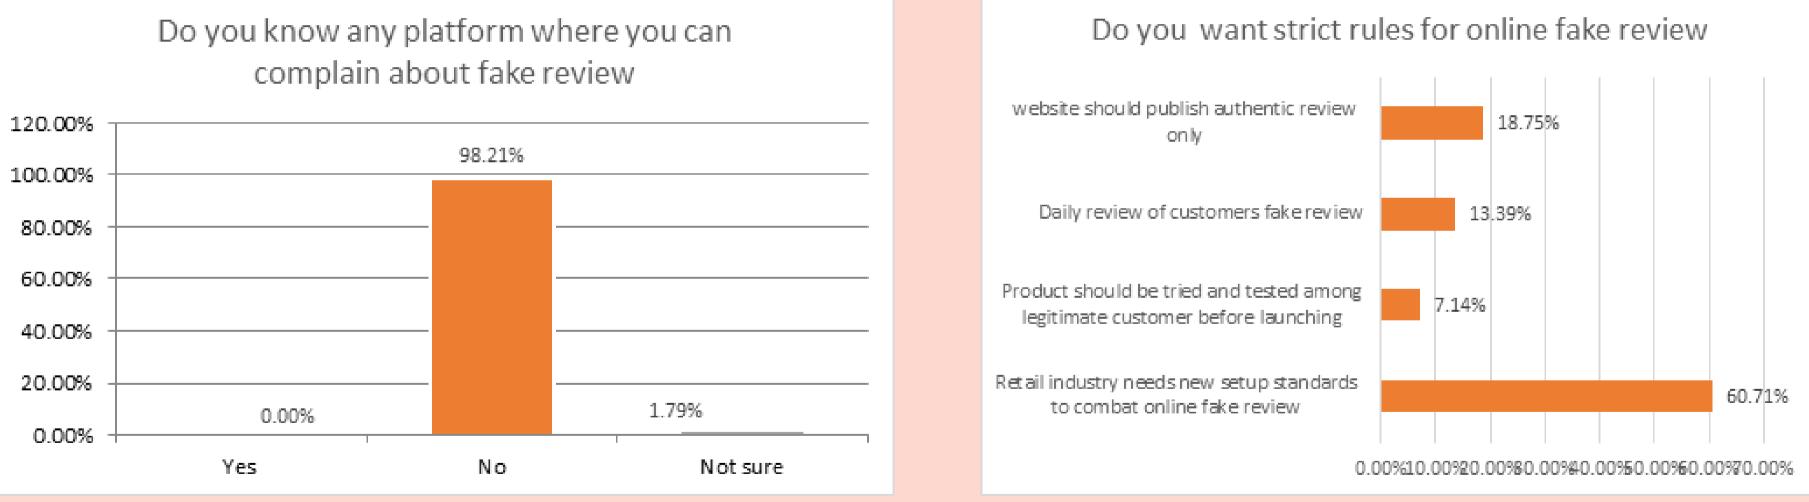

### **CRITERION -II**

**2.3.1** Student centric methods, such as experiential learning, participative learning and problem-solving methodologies are used for enhancing learning experiences using ICT tools