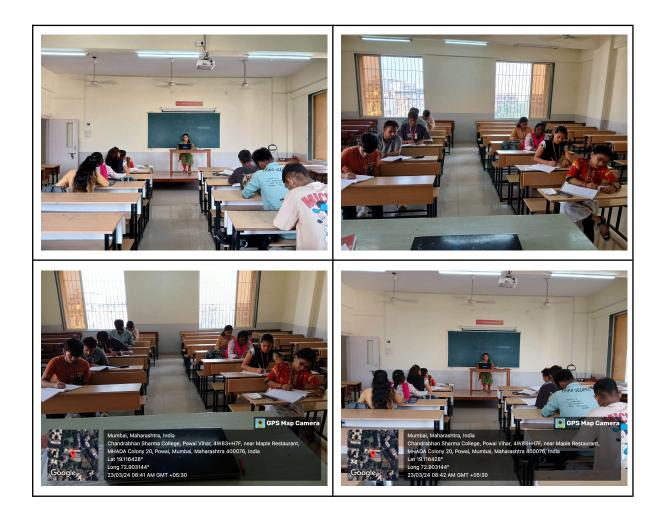

### **REPORT** (Language Lab)

| Particulars                 | Description                                                                                                                                                                                                                                                                                                                                                            |
|-----------------------------|------------------------------------------------------------------------------------------------------------------------------------------------------------------------------------------------------------------------------------------------------------------------------------------------------------------------------------------------------------------------|
| Name of the event           | LANGUAGE LAB                                                                                                                                                                                                                                                                                                                                                           |
| Date of the event           | August 2023- February 2024                                                                                                                                                                                                                                                                                                                                             |
| Time                        | 11:00 am - 01:00 pm                                                                                                                                                                                                                                                                                                                                                    |
| Venue                       | 7th FLOOR LAB                                                                                                                                                                                                                                                                                                                                                          |
| Stream / Class              | All Stream (BSc.IT, BAF, BBI, BCOM, BAMM, BMS, BFM)                                                                                                                                                                                                                                                                                                                    |
| Faculty in charge           | Prof. Seema Negi, Prof. Kushali Gupta                                                                                                                                                                                                                                                                                                                                  |
| No. of Participation        | 213                                                                                                                                                                                                                                                                                                                                                                    |
| No. of beneficiaries        | 213                                                                                                                                                                                                                                                                                                                                                                    |
| Description of the<br>Event | The sessions are designed to cater 7 different modules which consist<br>different levels of proficiency, and the software provides a wide range of<br>exercises, activities and test to improve the skills.<br>The sessions are led by the tutors who guide the students through the<br>learning process, provide personalized feedback, and monitor their<br>process. |
| Outcome of the Event        | The language lab sessions at Chandrabhan Sharma College have been a<br>valuable asset for the students.<br>The interactive and multimedia environment, the personalized feedback<br>from the tutors.<br>The immediate feedbacks provided by the software have helped the<br>students improve their language skills effectively.                                        |