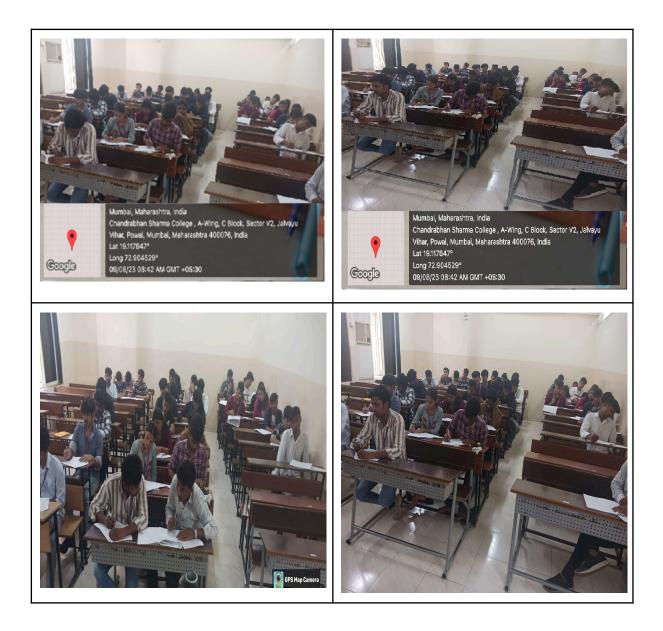

# **Chandrabhan Sharma College**

of Arts, Commerce & Science (Hindi Linguistic Minority Institution) (Affiliated to the University of Mumbai) NAAC Re-Accredited 'A' Grade (CGPA 3.10)

Language Lab

(Affiliated to the University of Mumbai) Accredited by NAAC 'B+'

### **Notice**

This is to inform all students of all departments that the college is organizing an IT Enabled Language Lab session for vernacular medium students. We are scheduling the date and time table accordingly. You have to follow the schedule.

### **REPORT** (Language Lab)

| Particulars                 | Description                                                                                                                                                                                                                                                                                                                                                            |
|-----------------------------|------------------------------------------------------------------------------------------------------------------------------------------------------------------------------------------------------------------------------------------------------------------------------------------------------------------------------------------------------------------------|
| Name of the event           | LANGUAGE LAB                                                                                                                                                                                                                                                                                                                                                           |
| Date of the event           | August 2023- February 2024                                                                                                                                                                                                                                                                                                                                             |
| Time                        | 11:00 am - 01:00 pm                                                                                                                                                                                                                                                                                                                                                    |
| Venue                       | 7th FLOOR LAB                                                                                                                                                                                                                                                                                                                                                          |
| Stream / Class              | All Stream (BSc.IT, BAF, BBI, BCOM, BAMM, BMS, BFM)                                                                                                                                                                                                                                                                                                                    |
| Faculty in charge           | Prof. Seema Negi, Prof. Kushali Gupta                                                                                                                                                                                                                                                                                                                                  |
| No. of Participation        | 213                                                                                                                                                                                                                                                                                                                                                                    |
| No. of beneficiaries        | 213                                                                                                                                                                                                                                                                                                                                                                    |
| Description of the<br>Event | The sessions are designed to cater 7 different modules which consist<br>different levels of proficiency, and the software provides a wide range of<br>exercises, activities and test to improve the skills.<br>The sessions are led by the tutors who guide the students through the<br>learning process, provide personalized feedback, and monitor their<br>process. |
| Outcome of the Event        | The language lab sessions at Chandrabhan Sharma College have been a<br>valuable asset for the students.<br>The interactive and multimedia environment, the personalized feedback<br>from the tutors.<br>The immediate feedbacks provided by the software have helped the<br>students improve their language skills effectively.                                        |