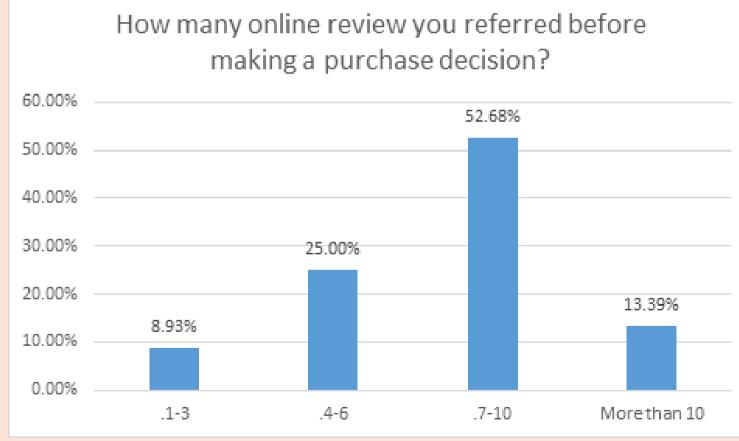

e

• To understand the impact of Fake Online Review on consumer buying

• To study tudy the rules and regulation

## DATA ANALYSIS



The data collected through the questionnaire are presented in tabular, pie charts, bar charts, Column charts and percentages. With the help of the questionnaire, an attempt has been made to evaluate impact of Fake Online Review on consumer buying behaviour and rules and regulation existing for fake online review.

## **Percentage analysis**

## **1.Do you read online review** before making a purchase decision?

### 2.How online review many you referred before making a purchase decision?

Do you read online review before making a purchase decision 100.00% 89.29% 90.00% 80.00% 70.00% 60.00% 50.00% 40.00% 30.00% 20.00% 8.93% 10.00% 1.79%0.00% YES NO can't say



## 3.Which of the following statement do you agree for making purchase decision?



## 4. What review factors would make you feel positive about purchasing the product?

# 5. Which of the following would 6. Have you offer incentive to make you suspicious that a review leave a review? might be fake



### 8. Do you want strict rules 7. Do you know any platform where you can complain about for online fake review fake review



## 9. What consequences do you think for online fake review

## review



## CONCLUSION

The statistics highlight the significant impact of online reviews on consumer behavior. A majority of consumers rely on reviews, with a preference for a moderate number (7-10) that includes visual content. Trust in online reviews is paramount, with authenticity and professionalis