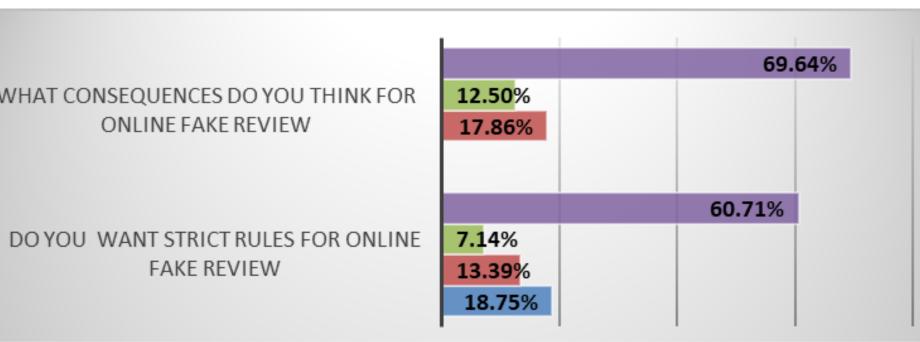

l role in shaping consumer choices, with businesses advised to actively promote a substantial number to meet customer needs. Consumer decisions heavily rely on fellow users' opinions, emphasizing the importance of visual content for credible reviews. Maintaining authenticity and professionalism in reviews is key for building trust. Motivation for writing reviews often involves cash incentives. However, a lack of awareness about grievance channels suggests room for improvement.

## Reference

## **Objective Of The Study**

To identify how fake review affect the consumer. To understand the impact of Fake Online Review on consumer buying behaviour.

To study the rules and regulation existing for fake online review.



I trust online review most / review with appealing photographs and videos



Retail industry needs new setup sstandrads to combat online fake review / 20-30% revenue should be impose as a fine for breaching the standrads

Product should be tried and tested among legtimate customer before launching / Band the product from online platform

Daily review of customers fake review/ strict legal action should be taken

E. F. Cardoso, R. M. Silva and T. A. Almeida, "Towards automatic filtering of fake reviews", Neurocomputing, vol. 309, pp. 106-116, Oct. 2018.

L. Da Xu, W. He and S. Li, "Internet of Things in industries: A survey", IEEE Trans. Ind. Informat., vol. 10, no. 4, pp. 2233-2243, Nov. 2014. N. Jindal and B. Liu, "Opinion spam and analysis", Proc. Int. Conf. Web Search Web Data Mining (WSDM), pp. 219-230, 2008.

A. Mukherjee, V. Venkataraman, B. Liu and N. Glan