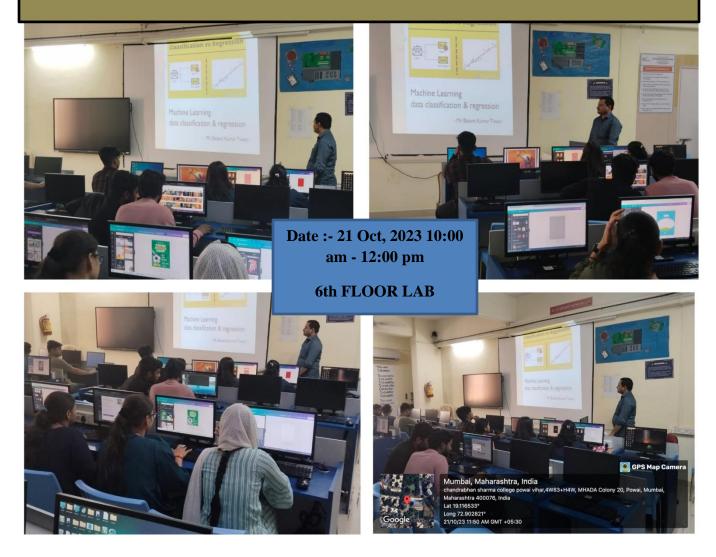

### **REPORT** (Language Lab)

| Particulars                 | Description                                                                                                                                                                                                                                                                                                                                                            |
|-----------------------------|------------------------------------------------------------------------------------------------------------------------------------------------------------------------------------------------------------------------------------------------------------------------------------------------------------------------------------------------------------------------|
| Name of the event           | LANGUAGE LAB                                                                                                                                                                                                                                                                                                                                                           |
| Date of the event           | August 2023- February 2024                                                                                                                                                                                                                                                                                                                                             |
| Time                        | 11:00 am - 01:00 pm                                                                                                                                                                                                                                                                                                                                                    |
| Venue                       | 7th FLOOR LAB                                                                                                                                                                                                                                                                                                                                                          |
| Stream / Class              | All Stream (BSc.IT, BAF, BBI, BCOM, BAMM, BMS, BFM)                                                                                                                                                                                                                                                                                                                    |
| Faculty in charge           | Prof. Seema Negi, Prof. Kushali Gupta                                                                                                                                                                                                                                                                                                                                  |
| No. of Participation        | 213                                                                                                                                                                                                                                                                                                                                                                    |
| No. of beneficiaries        | 213                                                                                                                                                                                                                                                                                                                                                                    |
| Description of the<br>Event | The sessions are designed to cater 7 different modules which consist<br>different levels of proficiency, and the software provides a wide range of<br>exercises, activities and test to improve the skills.<br>The sessions are led by the tutors who guide the students through the<br>learning process, provide personalized feedback, and monitor their<br>process. |
| Outcome of the Event        | The language lab sessions at Chandrabhan Sharma College have been a<br>valuable asset for the students.<br>The interactive and multimedia environment, the personalized feedback<br>from the tutors.<br>The immediate feedbacks provided by the software have helped the<br>students improve their language skills effectively.                                        |