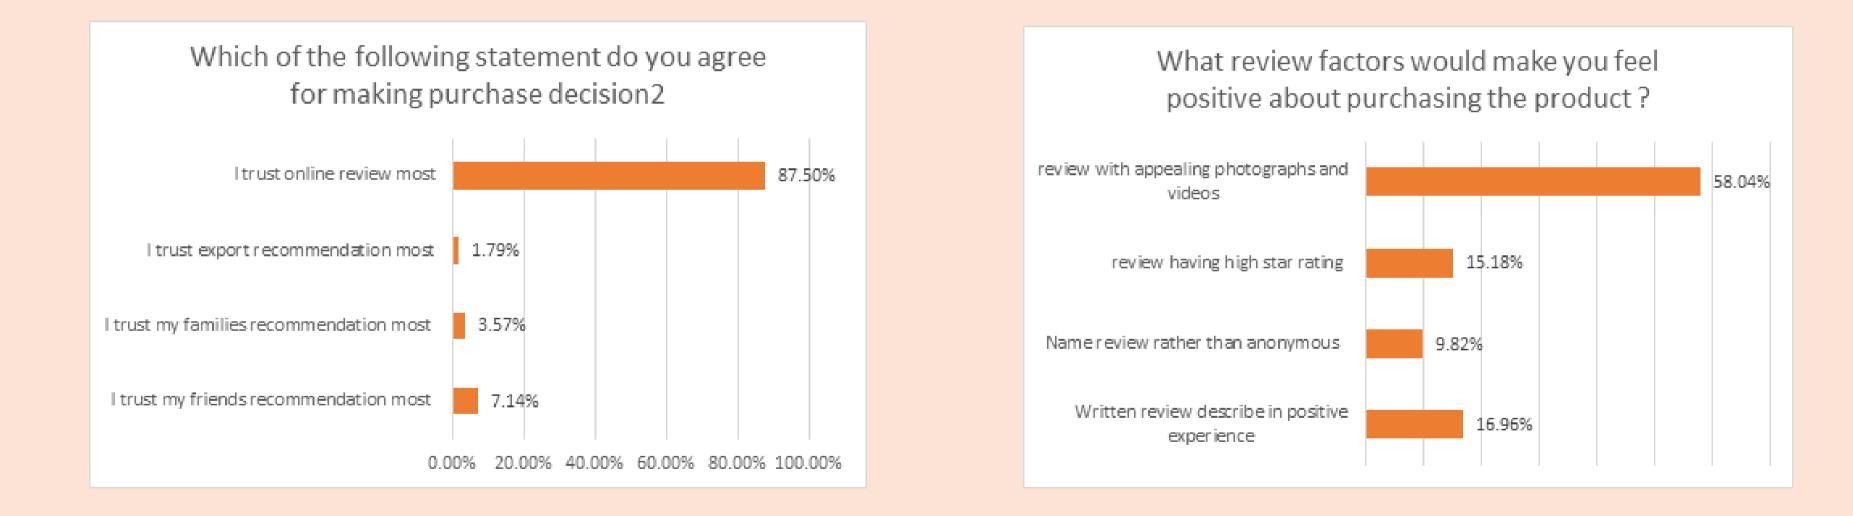

udy the rules and regulation

## DATA ANALYSIS



The data collected through the questionnaire are presented in tabular, pie charts, bar charts, Column charts and percentages. With the help of the questionnaire, an attempt has been made to evaluate impact of Fake Online Review on consumer buying behaviour and rules and regulation existing for fake online review.

## **Percentage analysis**

## **1.Do you read online review** before making a purchase decision?

### 2.How online review many you referred before making a purchase decision?

Do you read online review before making a purchase decision 100.00% 89.29% 90.00% 80.00% 70.00% 60.00% 50.00% 40.00% 30.00% 20.00% 8.93% 10.00% 1.79%0.00% YES NO can't say



## 3.Which of the following statement do you agree for making purchase decision?



## 4. What review factors would make you feel positive about purchasing the product?

# 5. Which of the following would 6. Have you offer incentive to make you suspicious that a review leave a review? might be fake



### 8. Do you want strict rules 7. Do you know any platform where you can complain about for online fake review fake review



## 9. What consequences do you think for online fake review

## review



## CONCLUSION

The statistics highlight the significant impact of online reviews on consumer behavior. A majority of consumers rely on reviews, with a preference for a moderate number (7-10) that includes visual content. Trust in online reviews is paramount, with authenticity and professionalism being key factors. Cash incentives motivate a significant portion to write reviews