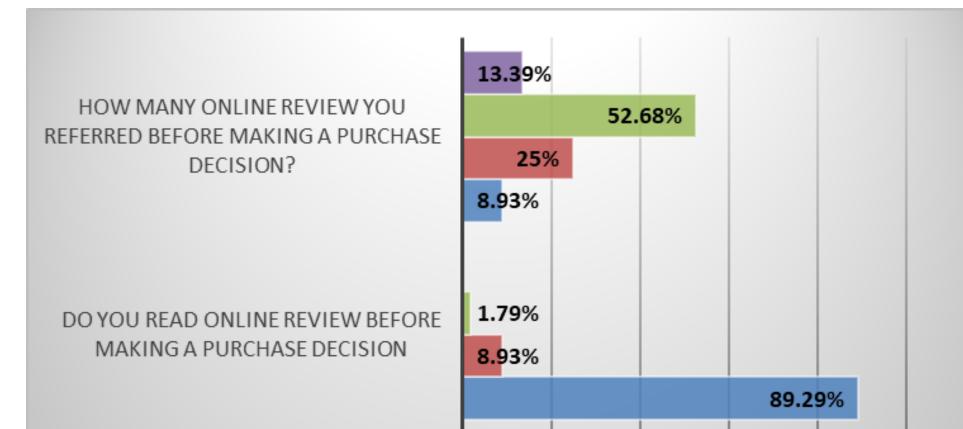

### **CRITERION -II**

**2.3.1** Student centric methods, such as experiential learning, participative learning and problem-solving methodologies are used for enhancing learning experiences using ICT tools