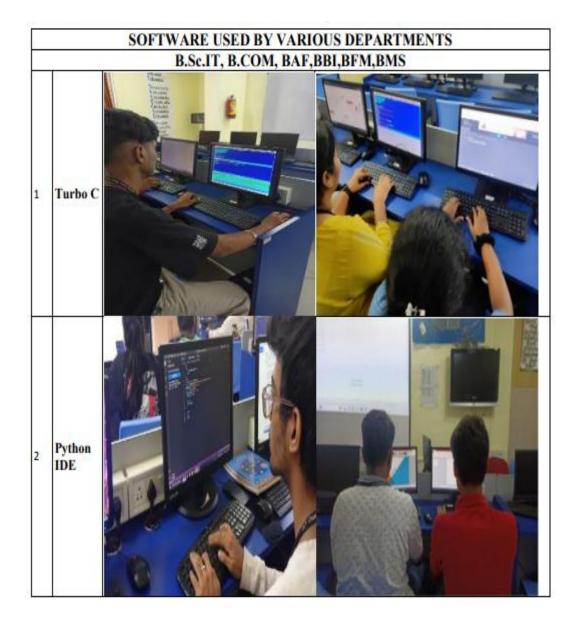

# **Chandrabhan Sharma College**

of Arts, Commerce & Science (Hindi Linguistic Minority Institution) (Affiliated to the University of Mumbai) NAAC Re-Accredited 'A' Grade (CGPA 3.10)

<u>Practicals</u> and Laboratory Work