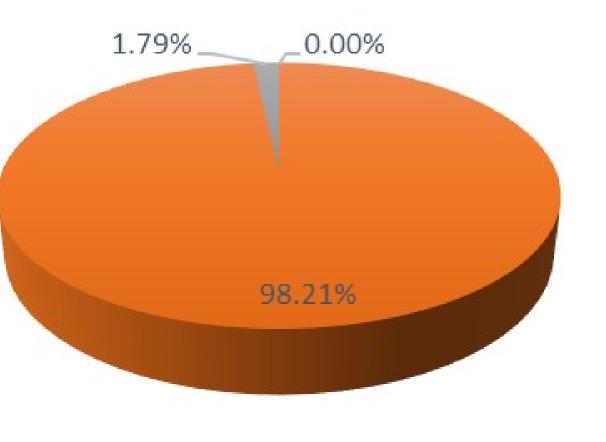

The exploratory qualitative research design was used to understand the impact of Fake Online Review on consumer buying behaviour. 112 simple random sampling method from the Powai area was used to evaluate impact of Fake Online Review on

informed decisions. Positive feedback enhances perceived quality and fosters an emotional connection. A survey with 112 respondents found that 89.2% of consumers check online reviews before making purchases.

## Need Of The Study

The study of fake reviews is crucial for maintaining the integrity of online review systems, protecting consumers from misinformation, helping businesses manage their reputations, and contributing to the development of ethical and effective marketing practices.

Do you know any platform where you can complain about fake review



🛛 Yes 📕 No 🔳 Not sure

consumer buying behaviour and rules and regulation existing for fake online review.

## Conclusion

Online reviews play a crucial role in shaping consumer choices, with businesses advised to actively promote a substantial number to meet customer needs. Consumer decisions heavily rely on fellow users' opinions, emphasizing the importance of visual content for credible reviews. Maintaining authenticity and professionalism in reviews is key for building trust. Motivation for writing reviews often involves cash incentives. However, a lack of awareness about grievance channels suggests room for improvement.

## Reference

## **Objective Of The Study**

To identify how fake review affect the consumer. To understand the impact of Fake Online Review on consumer buying beha