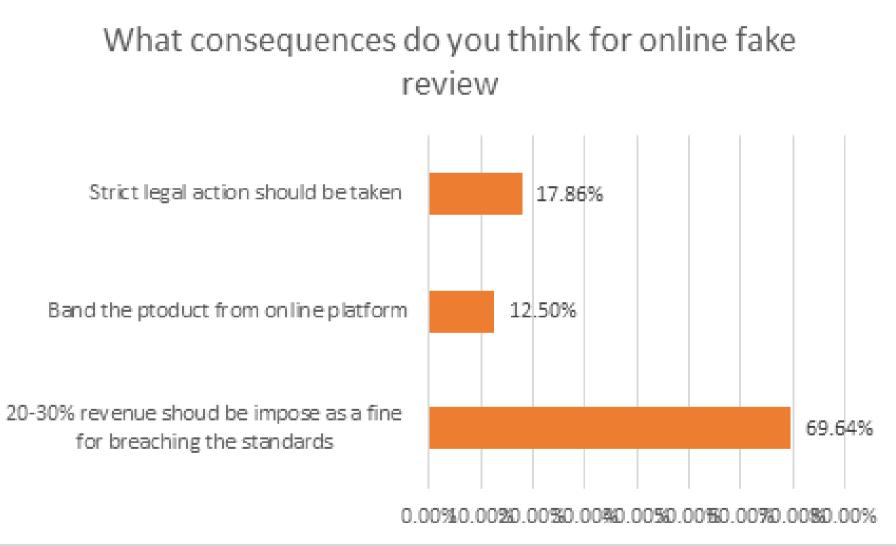

### **CRITERION -II**

**2.3.1** Student centric methods, such as experiential learning, participative learning and problem-solving methodologies are used for enhancing learning experiences using ICT tools