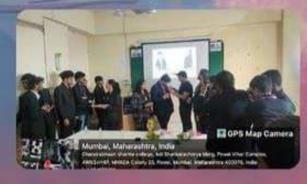

### **REPORT** (Language Lab)

| Particulars                 | Description                                                                                                                                                                                                                                                                                                                                                            |
|-----------------------------|------------------------------------------------------------------------------------------------------------------------------------------------------------------------------------------------------------------------------------------------------------------------------------------------------------------------------------------------------------------------|
| Name of the event           | LANGUAGE LAB                                                                                                                                                                                                                                                                                                                                                           |
| Date of the event           | August 2023- February 2024                                                                                                                                                                                                                                                                                                                                             |
| Time                        | 11:00 am - 01:00 pm                                                                                                                                                                                                                                                                                                                                                    |
| Venue                       | 7th FLOOR LAB                                                                                                                                                                                                                                                                                                                                                          |
| Stream / Class              | All Stream (BSc.IT, BAF, BBI, BCOM, BAMM, BMS, BFM)                                                                                                                                                                                                                                                                                                                    |
| Faculty in charge           | Prof. Seema Negi, Prof. Kushali Gupta                                                                                                                                                                                                                                                                                                                                  |
| No. of Participation        | 213                                                                                                                                                                                                                                                                                                                                                                    |
| No. of beneficiaries        | 213                                                                                                                                                                                                                                                                                                                                                                    |
| Description of the<br>Event | The sessions are designed to cater 7 different modules which consist<br>different levels of proficiency, and the software provides a wide range of<br>exercises, activities and test to improve the skills.<br>The sessions are led by the tutors who guide the students through the<br>learning process, provide personalized feedback, and monitor their<br>process. |
| Outcome of the Event        | The language lab sessions at Chandrabhan Sharma College have been a<br>valuable asset for the students.<br>The interactive and multimedia environment, the personalized feedback<br>from the tutors.<br>The immediate feedbacks provided by the software have helped the<br>students improve their language skills effectively.                                        |